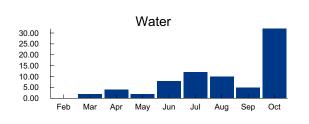

### i. Grounds Maintenance Status (*Work Chart*)

Mr. Migues noted he has nothing to report, but he would be happy to answer questions.

Supv Berube addressed conservation areas intruding into what used to be green grass lands. He has noticed it in Pond H-1 where the conservation area signs are now four feet behind the grassy lands.