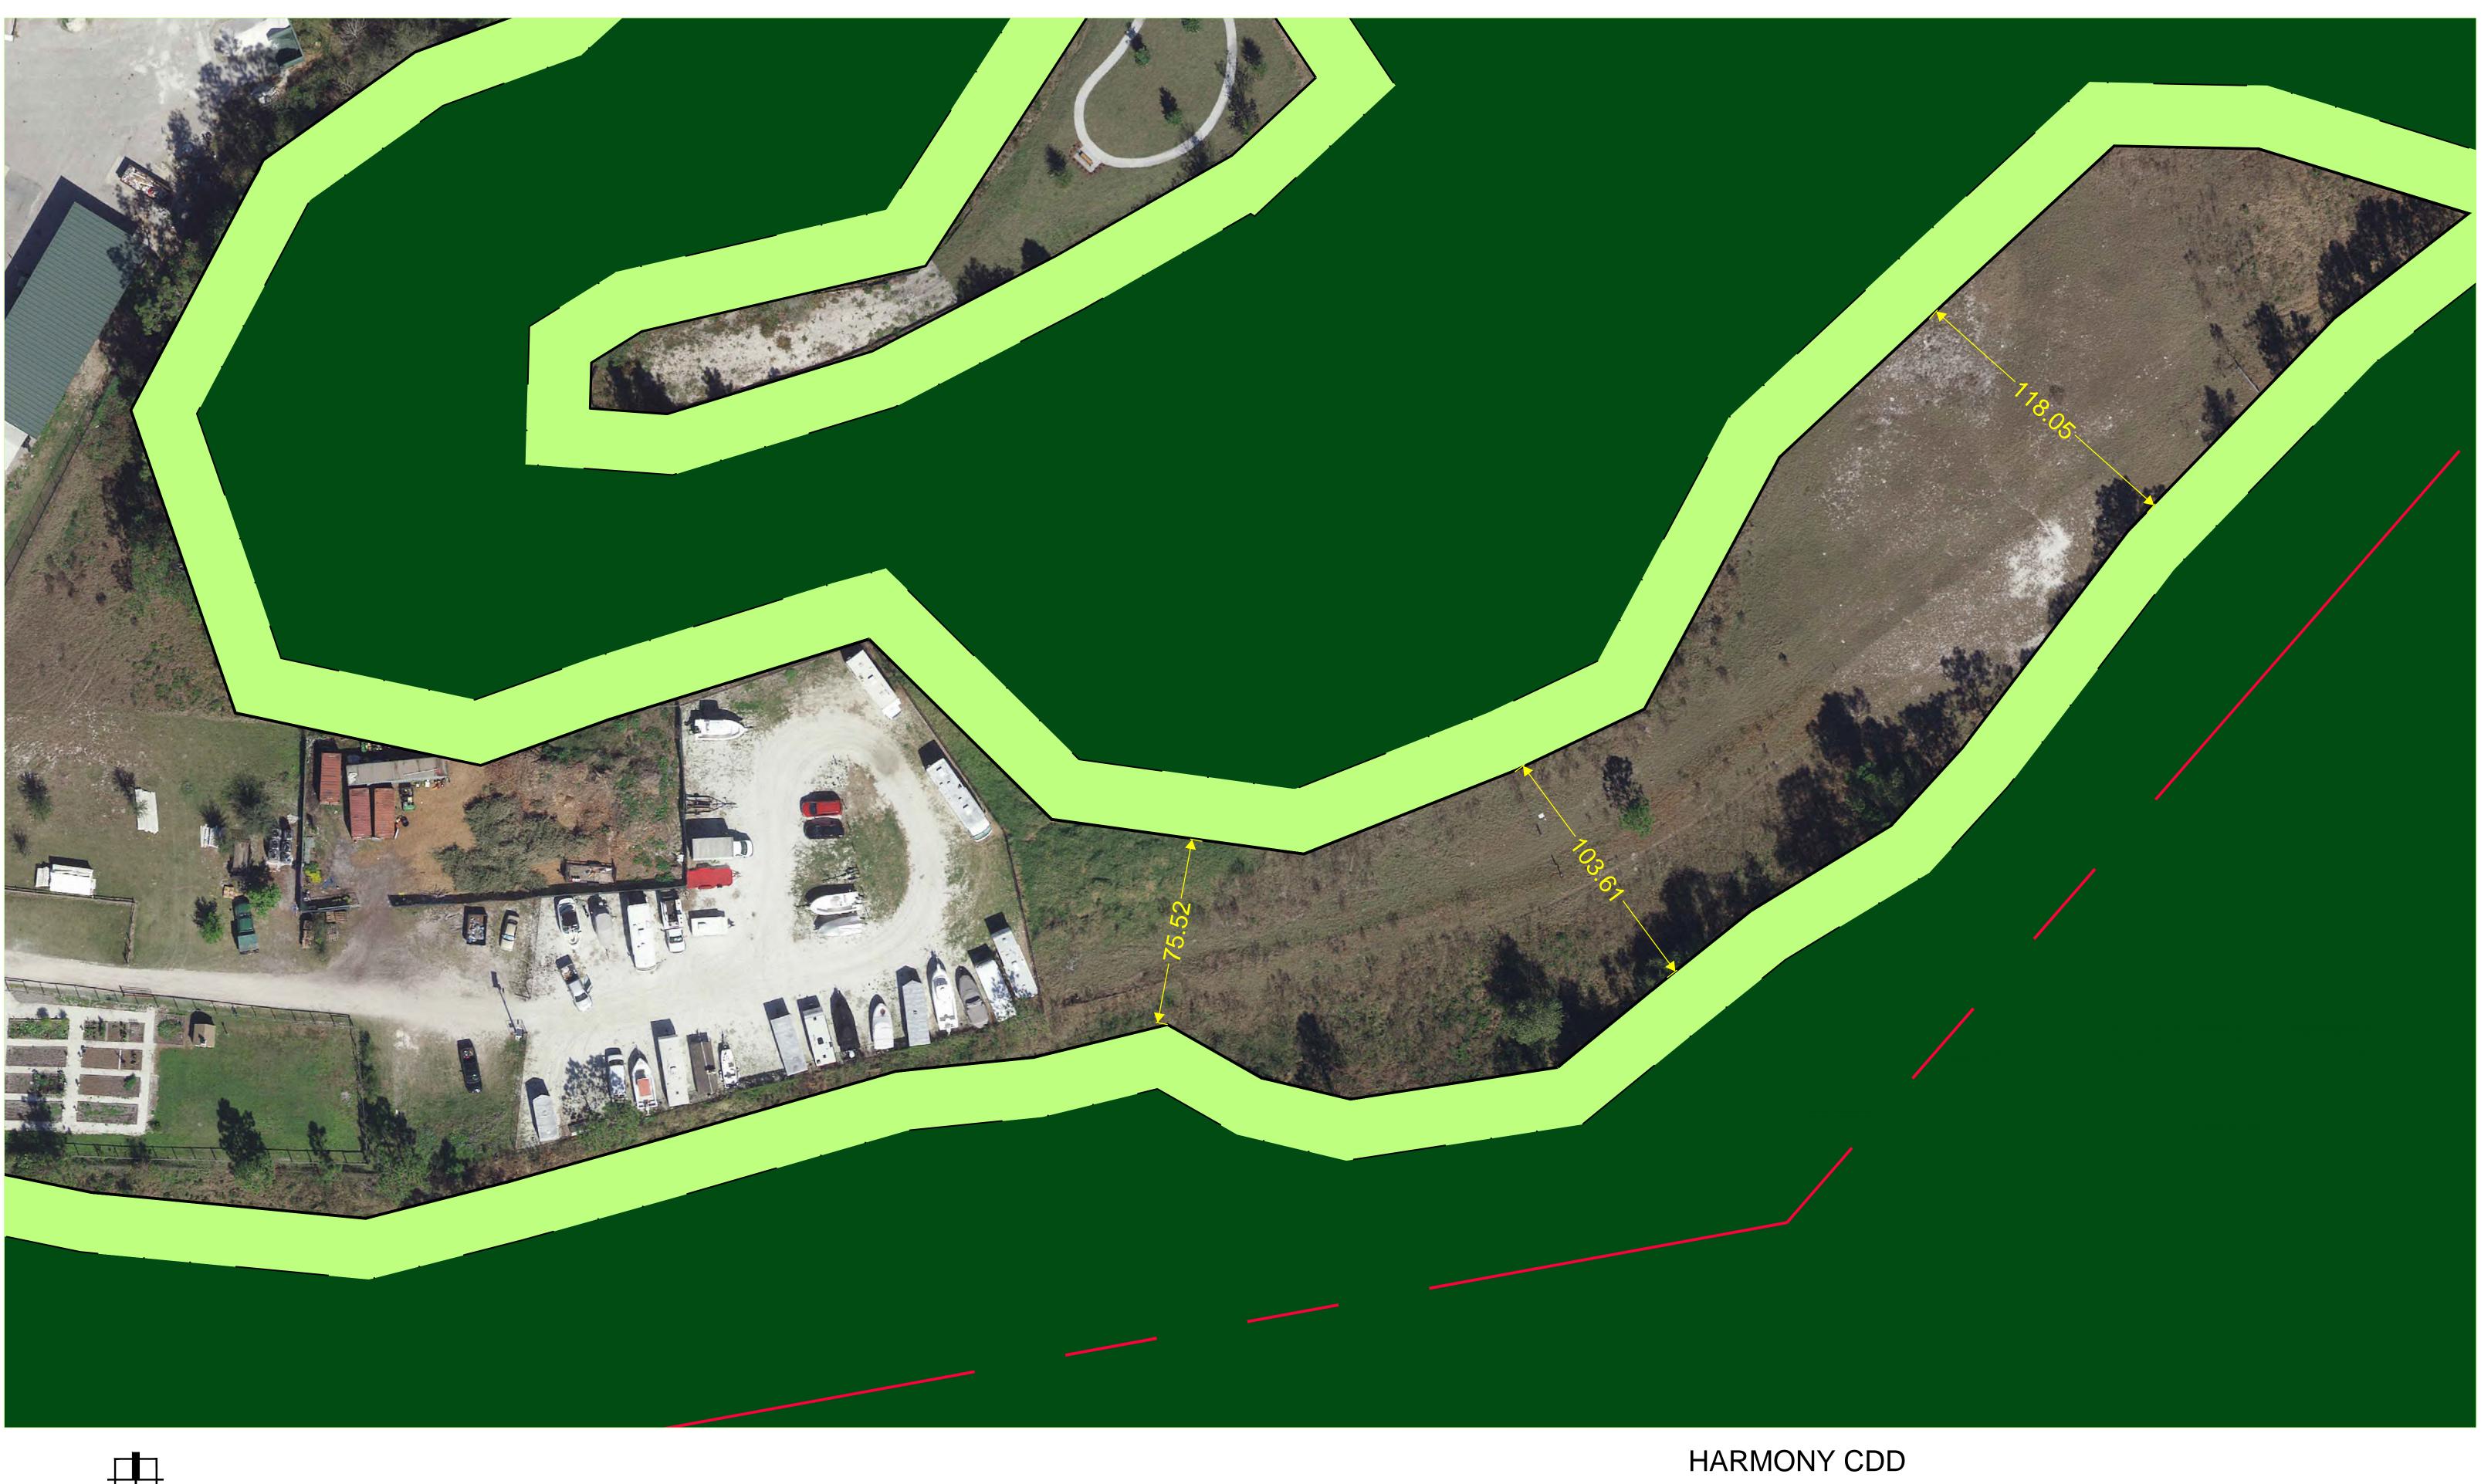

### v. Parking and Garden Facility Improvements

Supv Berube outlined the maps provided by Mr. Boyd.

Discussion followed on optimizing the space.

Supv Kassel noted the District Engineer has not provided the updated reserve study schedule as requested.

Supv Farnsworth requested he be provided the slot-by-slot layout for the parking facility when available.