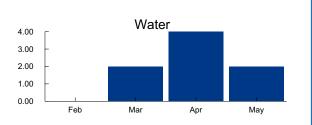

### C. FEMA Update

Supv Berube reviewed the memo from Ms. Burgess noting the District will recover some money, about 40% of what they spent.

Supv Farnsworth inquired if they have received anything?

Supv Berube noted they received some, but there is more coming. At the bottom of the memo it shows what has been received and what is expected. Mr. Moyer made arrangements with Inframark to cover the cost of Ms. Burgess chasing down all of this stuff. Getting this money back is not costing the District anything.

### **D.** Facilities Usage Applications

There being none, the next item followed.

Ms. Suit noted the budget workshop is scheduled for 4:00 p.m. April 25<sup>th,</sup> followed by the regular meeting at 6:00 p.m.