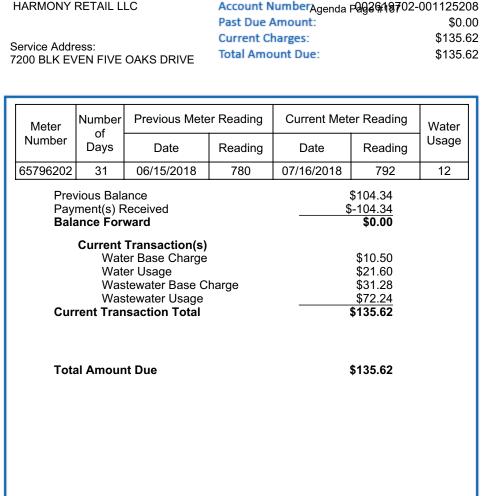

- 1. Roll Call
- 2. Developer's Report
  - A. Status of Buck Lake and VC-10
  - B. Status of Easements to CDD for Continued Maintenance of Certain Property/Parcels
- 3. Audience Comments
- 4. Approval of:
  - A. March 28, 2019 Regular Monthly Meeting Minutes
- 5. Subcontractors' Reports
  - A. Servello
    - i. Grounds Maintenance Status (Work Chart)
- 6. Staff Reports
  - A. District Engineer
    - i. Updated CDD Property Reserve Expense Report
  - **B.** District Counsel
    - i. Discussion of Legal Requirements if District Purchases Webcam for Livestream
  - C. Field Manager
    - i. Facilities Maintenance (Parks, Pools, Docks, Boats, etc.)
    - ii. Facility Use Records (Inclusive Boats & Other)
    - iii. Resident Submittals (Facebook & Direct)
    - iv. Pond Maintenance (Chart & Map)
    - v. Consideration of Addendum to Servello Contract [Eastlake Berm]
- 7. District Manager's Report
  - A. Financial Statements for March, 2019
  - B. Approval of: #228 Invoices, Check Register, and Debit Purchases
  - C. Acceptance of the Audit for FY 2018
  - D. Approval of Tentative FY 2020 Budget Resolution 2019-4
  - E. Discussion and Consideration of Payment for Dog Park TOHO Water Bills
  - F. FEMA Update
  - G. Facilities Usage Applications
- 8. Old Business
  - A. Vehicle Storage Facility Improvements and Management Fees