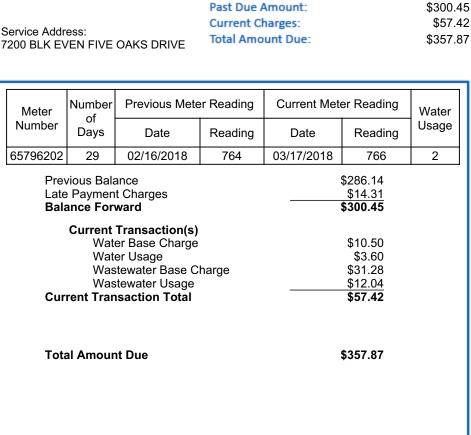

|---------------------------|-------------------------------|---------------|
| Account Number      | Past Due<br>Due Now | Amount Due<br>by 03/16/18 | Late Charge<br>after 03/16/18 | Amount<br>Due |
| 002619702-001125208 | \$0.00              | \$286.14                  | \$14.31                       | \$286.14      |

### **Please Remit to**

Toho Water Authority P. O. Box 30527 Tampa, Florida 33630-3527



HARMONY RETAIL LLC 7272 HARMONY SQUARE DR S HARMONY, FL 34773-6002

0026197020011252080000286140



3785



HARMONY RETAIL LLC

Bringing you life's most precious resource

Customer Service: (8am - 5pm) 407-944-5000

As of May 10, 2018 customers will only be able to access our online payment system using the most up-to-date web browsers. For more information visit www.tohowater.com.



Account NumberAgenda P2026#19302-001125208



Feb Mar



Toho Water Authority P.O. Box 30527 Tampa, Florida 33630-3527 www.tohowater.com

Bringing you life's most precious resource

### Past due balances are subject to immediate interruption of service

Please return this portion with your payment - Do not send cash through the mail

|                     |                     | Current                   | Charges                       | Total         |
|---------------------|---------------------|---------------------------|-------------------------------|---------------|
| Account Number      | Past Due<br>Due Now | Amount Due<br>by 04/13/18 | Late Charge<br>after 04/13/18 | Amount<br>Due |
| 002619702-001125208 | \$300.45            | \$57.42                   | \$5.00