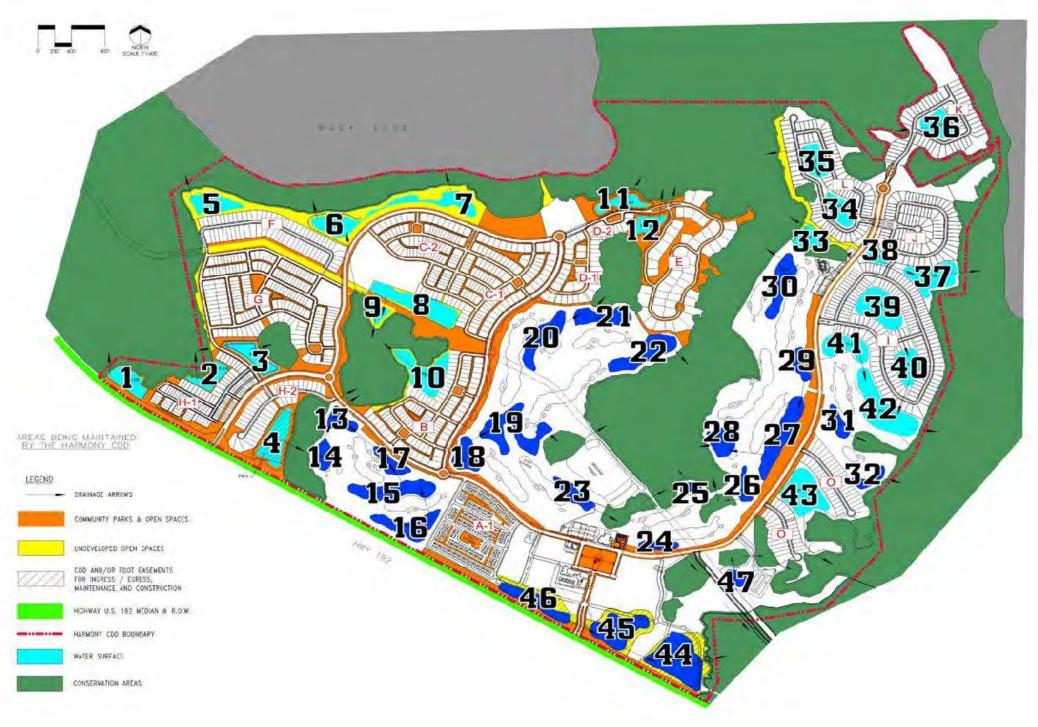

REATED ACRES     | 102.3<br>20.5 |      |           |                |            | ll ponds<br>rea is ro |        |                         |                                                 |
|          | Additional Notes:                   |               |      |           | -              |            |                       |        |                         |                                                 |

**Additional Notes:** I have not had Tom treat any ponds this month.

I have been checking on them weekly to make sure there are no problems that have occurred. I have been pulling any trash and debris from the rain and the strong winds we received They are doing well and are not having problems with any invasive weeds at this time, so I have not treated any this month at all.



# 6C.v.

# Harmony Community Development District Field Services Monthly Wetlands Report

|    | Maintenance                      |              | . 30. 1.000 111011111               | ly vveilands ixep                          |                                                                 |
|----|----------------------------------|--------------|-------------------------------------|--------------------------------------------|-----------------------------------------------------------------|
| #  | Area Name Map Tab Shows          | Acres        | Invasive Species VEGITATION         | <b>December 2019</b> (End-of-Month Status) | Treatment Status                                                |
|    | Local QuickMap Click Links Below |              | IDENTIFICATION Infestation Severi