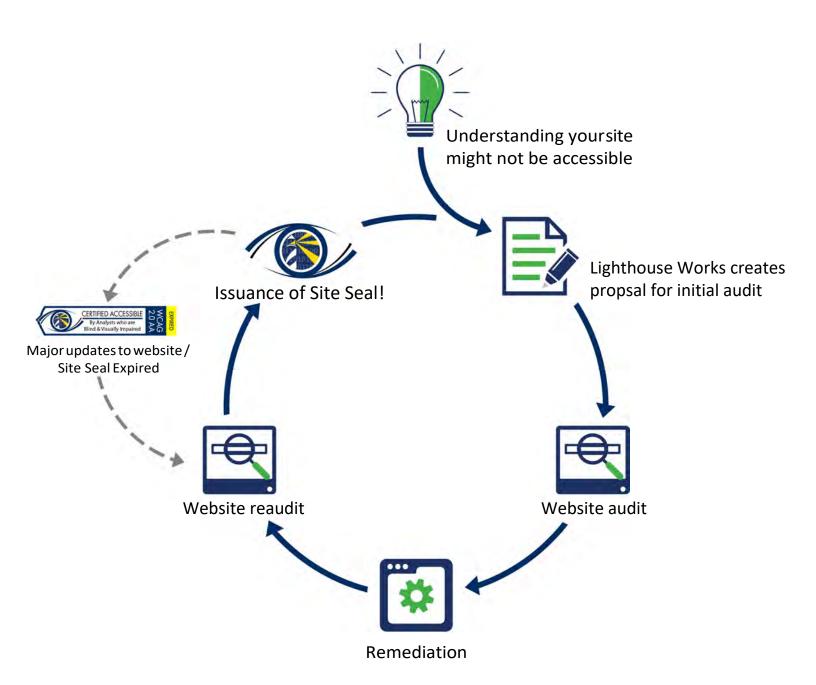

Supv Farnsworth reviewed information from the Florida Insurance Alliance noting everything they have suggested doing the District has done with the exception of one area that being in order to be insured you have to pay a third party to do quarterly audits. Where did this come from?

Supv Berube requested Ms. Suit check with the District insurance agency.

Ms. Suit noted she brought it up on the record when they chose to not go with an outside vendor that it was one of the requirements and was something the outside vendors provided in their proposals.

Supv Farnsworth noted there are two places – one being \$1,400 per year and the other is \$1,600 per year.

Ms. Suit noted she provided a third one which included maintaining and updating the website for \$3,000 or \$4,000.

Supv Farnsworth noted the one uses Lighthouse. He is requesting District Counsel get in touch with this vendor to see if they would be willing to handle an audit for the District and what they would charge.

Supv Berube inquired why District Counsel would do this rather than the District Manager.

Supv Scarborough noted it is 100% impossible for them to be ADA compliant without a certificate or a seal.

Supv Farnsworth noted that is not the problem. The problem is with the insurance.

Ms. Suit noted in the last proposal she provided the company provides the insurance with the quarterly audit reports. The District's insurance company has currently not.

Supv Berube noted they do not yet have a requirement from the insurance company.

Ms. Suit noted the insurance company asked if they had and she said they were getting it. For this year there is a little leeway.

Supv Scarborough inquired would it not be up to the insurance company to determine what they would see fit as an audit.

Sup Berube requested Ms. Suit contact the insurance agent to inquire what they require the District to do at this point and if they have an auditor, they can recommend for discussion next month.