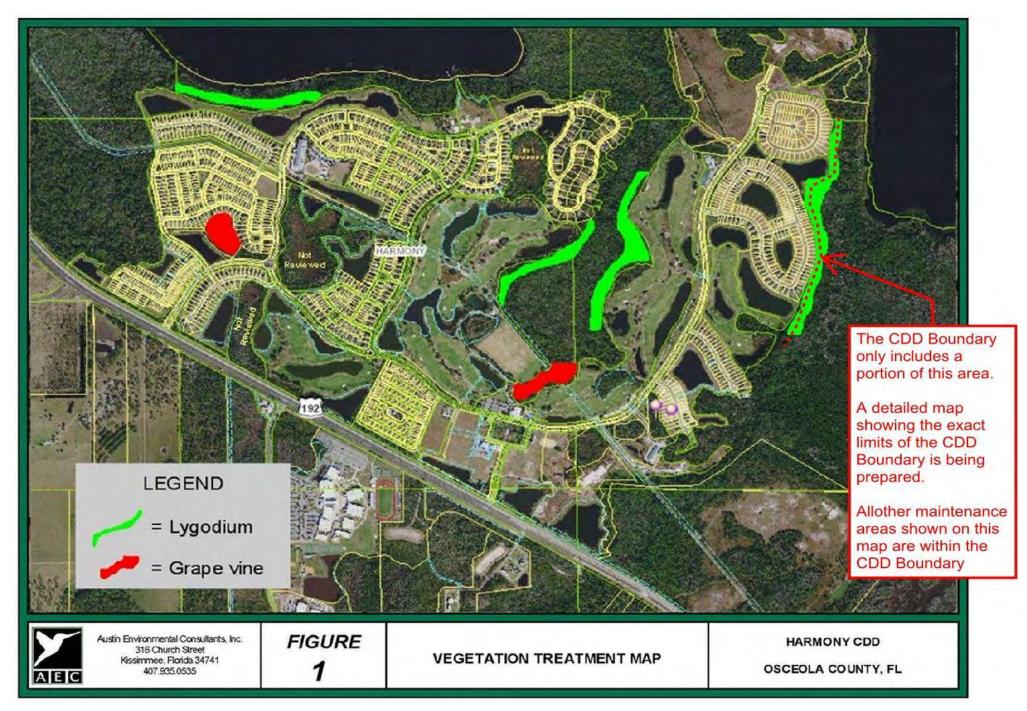

|
|    |                                  |              | 5                                   | G 7                                        |                                                                 |

### **Additional Notes:**

This month we have continued the treatment of all of the conservation area that runs along Buck Lake. This is not only what they marked but continues the whole stretch heading out to the Estates because there is significant lygodium growing once you pass Lakeshore park.

We have also started to treat the area along Schoolhouse that runs back and along the side of the large dog park due to the different conditions after rains and wind direction.

After we had a lot of rain we had to stop treatment out by the lake because of the wet conditions.



# **Seventh Order of Business**

**7A** 

#### **MEMORANDUM**

TO: Board of Supervisors, Harmony CDD

FROM: Helena Randel, Accountant II CC: Kristen Suit, District Manager

**DATE:** January 15, 2020

**SUBJECT:** December 2019 Financials

Please find the attached December 2019 financial report. During your review, please keep in mind that the goal is for revenue to meet or exceed the annual budget and for expenditures to be at or below the annual budget. To assist with your review, an overview of each District fund is provided below. Should you have any questions or require additional information, please contact me at Helena.Randel@Inframark.com.

#### **General Fund**

- Total Revenue through December is approximately 53% of the annual budget.
  - Special Assessments-Tax Collector-VC1