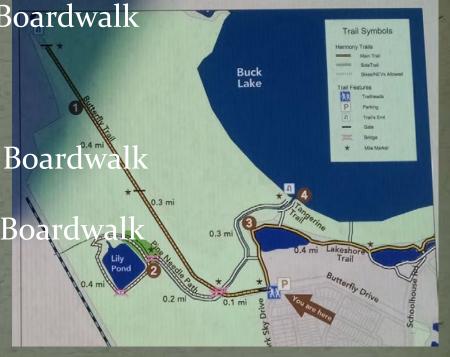

#### A. Discussion of Boardwalk & Docks

Ms. Suit noted she sent it via email this afternoon.

Supv Kassel requested in the future Mr. Leet send to the District Manager and copy her.

Supv Kassel noted the last time they talked about Site 1, but they had also talked about the possibility of expanding it. Based on the discussion about being a bit tight on funds, I propose if we do anything with it be Site 1 A.

Supv Farnsworth inquired what they are calling Site 1 A.

Mr. Leet noted it was clearer in his email to Supervisor Kassel. He will repackage for next month.

Supv Berube noted he likes the fact that they own the south shore of Buck Lake. If they are going to continue to shape a community center on VC-1, right behind that area is a natural pond with nice features to it. He was thinking abut a walk path from community center property onto a path around the pond and extending off the pond at the east end of the property through the woods with another boardwalk at that area, putting a boardwalk in that area. As money permits run a boardwalk coming west all along the Buck Lake shore.

Supv Kassel noted that is an expensive proposal.

Supv Berube addressed keeping Harmony leading edge and Buck Lake a showpiece.

Discussion continued on a proposed project for walking paths, trails and boardwalks and tying it into the community center.

Discussion followed on sprucing up Town Square and the entrances with Supv Berube noting Town Square is the HROA and the east entrance is not the CDDs.

Supv Kassel suggested moving forward with Site 1 A.

Mr. Leet noted he will repackage it and bring it back next month.