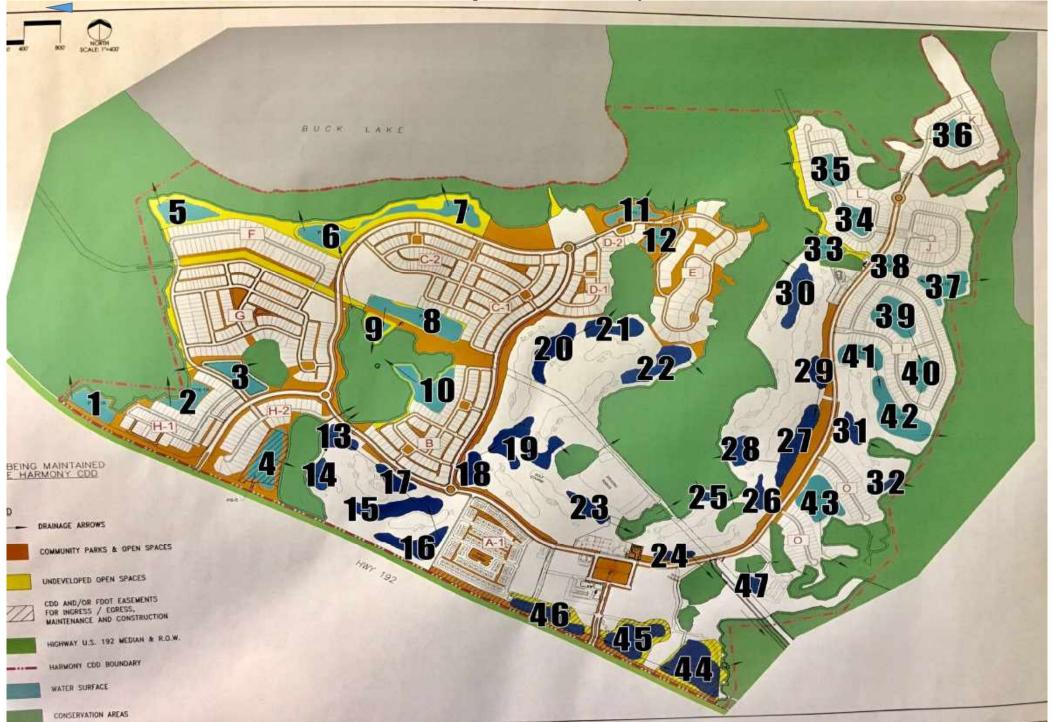

Supv Berube requested the latest update on Pond 48.

Mr. Boyd noted the pond was constructed with Neighborhood O and is part of the Neighborhood O infrastructure that was conveyed to the CDD. The exhibit prepared when the CDD first took over maintenance of the CDD tracts within Neighborhood O does show Pond 48, but it was not included on the updated community-wide maps showing the ponds. He will be happy to get any of the maps updated that need to be.

Supv Farnsworth noted Pond 48 is not on the map everybody refers to. With no apparent forewarning Pond 48 showed up in our list when we had never had a Pond 48 before. He wanted for the Board to acknowledge that it is a legitimate pond, it is legitimate that they need to maintain it and then once that is recognized get the records up to date with all the maps, charts and everything so they are correct.

Mr. Boyd noted he has the maps they first generated when they updated landscape and waterbodies maps, he will update and send out.

Supv Farnsworth inquired if it is the large map Mr. Boyd is going to update.

Mr. Boyd noted that is correct.

Supv Farnsworth noted any variations of that for roads, maintenance, ponds, street names, needs to have the same updates.

Mr. Boyd noted he thinks there are three versions of the map. He will make sure they are all updated.