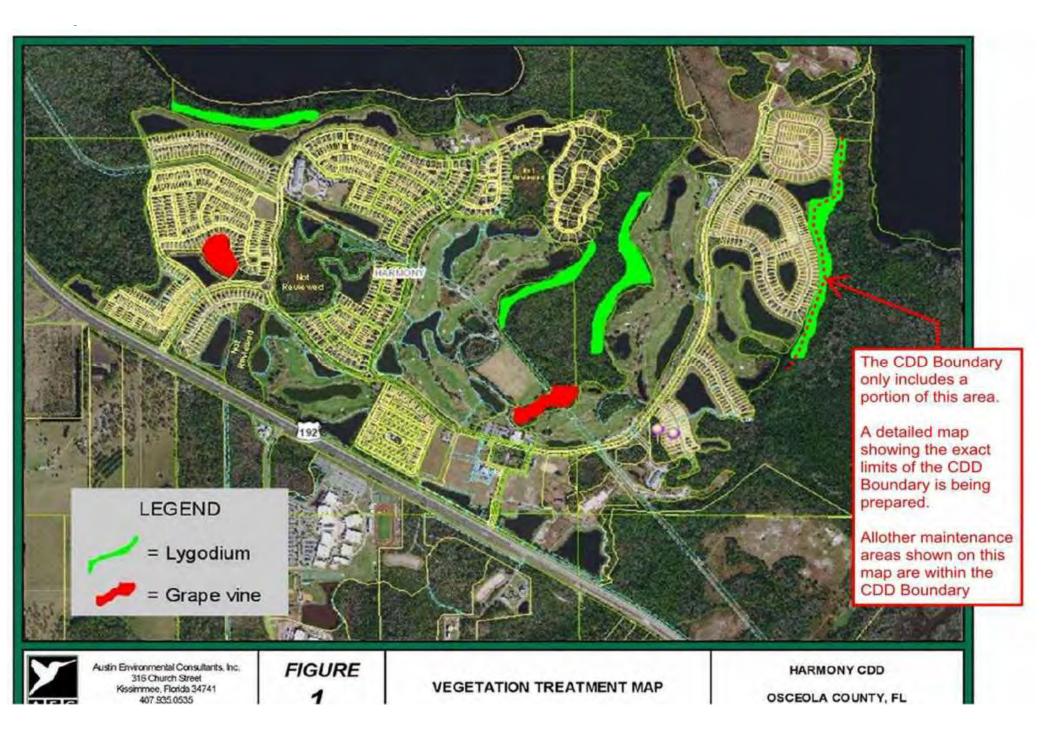

|  |  |
|    | AVG. TREATED ACRES                                               |       | Average infested foliage treate                                  | d area is roughly 20%                                                    |                                                                                          |  |  |

**Additonal Notes:** This month I have been retreating old areas for new growth and also trying to push further back into areas that are further back in the woods. Also working around golf course south and the areas that run into the golf course east and west. These areas are hard to get in now as they are very wet low lying areas and are filling up with water so I am just getting as much as possible.



## 6Cvi

# 6Cvi.a













## 6Cvi.b



**QUOTE** 

Harmony 7360 Five Oaks Dr HARMONY FL 34773 USA **Date** Jul 13, 2020

Expiry Oct 14, 2020

**Quote Number** QU-0808

Reference Playground #1 Ditch Plains

Jammin Playgrounds Inc. 4417 13th st PMB 143 ST.CLOUD FL 34769 UNITED STATES

#### Harmony Playground #1 Ditch Plains 3348 Primrose Willow Corner

Does not include permitting. TAX EXEMPT!!!

| Description                                                                                                                                                                                         | Quantity | Unit Price | Tax             | Amount USD |
|--------------------------------------------------------------------------------------------------------------------------------------------