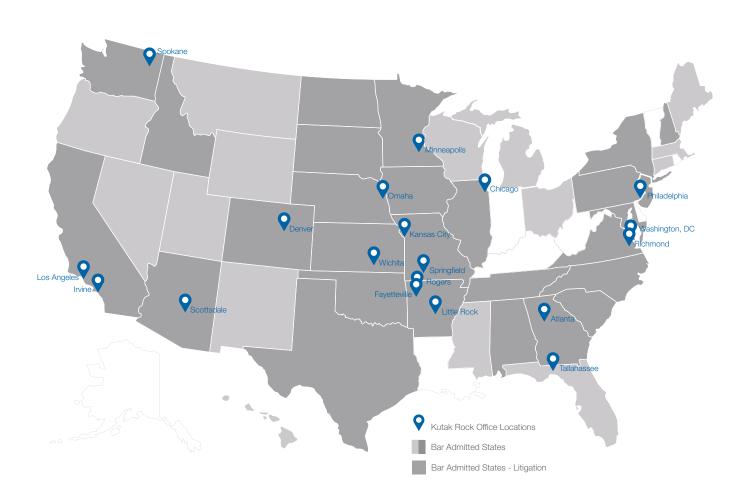

Thank you for the invitation to submit a proposal to provide general counsel services to the Harmony Community Development District ("District"). This representation is ideally suited for our firm, and I am excited about this opportunity to support the District. Kutak Rock is a national, full-service law firm with approximately 550 attorneys located throughout 19 U.S. cities, including 13 attorneys and 4 paralegals working in our Florida District Counsel Group. The firm serves local, regional and national clients in a broad commercial and municipal practice that spans more than two dozen service areas.

## **Personnel and Other Resources**

Our Florida District Counsel Group has 12 attorneys who personally spend 100% of their legal practice in the area of special districts, including partners Cheryl Stuart, Jonathan Johnson, Michael Eckert, Wesley Haber, Katie Buchanan, Tucker Mackie, Lindsay Whelan, Sarah Sandy, Alyssa Willson, Michelle Rigoni, and associates Kyle Magee and Ryan Dugan. We also have a partner, Joseph Brown, who spends part of his time representing special districts and also provides in house litigation and environmental law support. Our knowledge and experience means our lawyers can provide services efficiently, and we offer flexible and competitive pricing arrangements based on client needs and circumstances. To ensure responsiveness, we are able to work in small teams, while keeping costs low by using contract attorneys, associate lawyers or paralegals where appropriate. At present, we have 4 paralegals in our firm who work primarily with special districts. Additional information about us can be found at kutakrock.com and the attorney profiles of Michael C. Eckert, the attorney who would serve as Harmony CDD's primary point of contact, and Wesley S. Haber, are included herein. Although Kutak Rock's Florida office is located in Tallahassee, the attorney who would be primarily responsible for serving the Harmony CDD, Michael Eckert, serves many community development districts in central Florida from his office in St. Augustine, Florida. Wes Haber serves his clients from the firm's Tallahassee office.