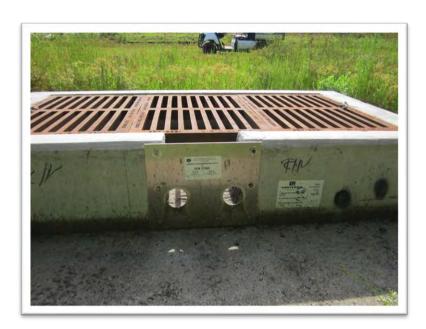

rates. Water level within the inlet approximately 17-inches below the top of grate.



#### Photograph No.

4

#### **Photographer Location:**

Enclave at Lakes of Harmony

#### **Direction Photo was taken:**

Facing southeast

#### **Comments:**

Control structure and concrete splash pad in good conditions.







301 West State Road 434, Suite 309 Winter Springs, Florida 32708 407-992-9160

#### PROJECT INFORMATION

Project Name: Harmony Community Development District

Subject: Stormwater Site Inspection #1

Inspection Date: May 30, 2022

#### Photograph No.

5

#### **Photographer Location:**

**Enclave at Lakes of Harmony** 

#### **Direction Photo was taken:**

Facing east

#### **Comments:**

Two (2) 3.5-inch circular orifices with no blockage. No maintenance required at this time.



#### Photograph No.

6

#### **Photographer Location:**

Pond P17-1 (west side)

#### **Direction Photo was taken:**

Facing northwest

#### **Comments:**

Existing control structure could not be located. Coordinate with Inframark to locate and expose the existing structure and remove all the vegetation adjacent to the structure.







301 West State Road 434, Suite 309 Winter Springs, Florida 32708 407-992-9160

#### PROJECT INFORMATION

Project Name: Harmony Community Development District

Subject: Stormwater Site Inspection #1

Inspection Date: May 30, 2022

#### Photograph No.

7

#### **Photographer Location:**

Pond P17-1 (west end)

#### **Direction Photo was taken:**

Facing northwest

#### **Comments:**

Existing control structure could not be located. Coordinate with Inframark