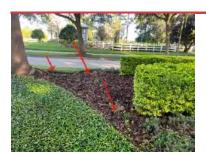

#### 8. Old Business

- A. Buck Lake General Committee Recommendation
- B. Discussion of Providing Supervisors with Read Only Access to Tracking System
- C. Repurposing Informational Signs
- D. Inside Tree Trimming
- 9. Supervisors' Requests
- 10. Adjournment