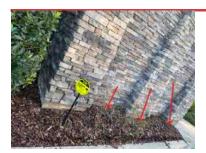

#### 8. Old Business

- A. Buck Lake General Committee Recommendation
- B. Discussion of Providing Supervisors with Read Only Access to Tracking System
- C. Repurposing Informational Signs
- D. Inside Tree Trimming
- 9. Supervisors' Requests
- 10. Adjournment