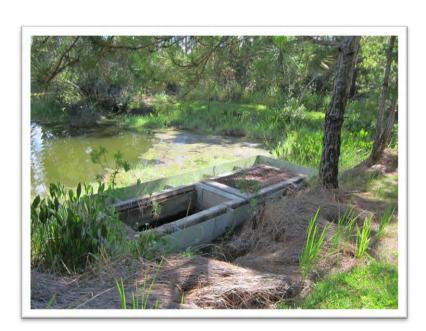

#### 8. Old Business

- A. Buck Lake General Committee Recommendation
- B. Discussion of Providing Supervisors with Read Only Access to Tracking System
- C. Repurposing Informational Signs
- D. Inside Tree Trimming
- 9. Supervisors' Requests
- 10. Adjournment