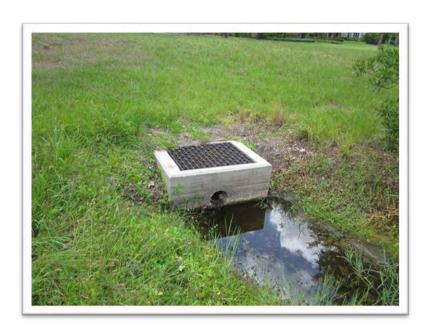

pipe/mitered section



#### **Photograph No.**

22

#### **Photographer Location:**

Pond P1-3B (east side)

#### **Direction Photo was taken:**

Facing west

#### **Comments:**

Type "C" ditch bottom inlet with steel grate. Primary purpose of this control structure is to maintain the permitted water levels for Ponds P1-3A and P1-3B.







301 West State Road 434, Suite 309 Winter Springs, Florida 32708 407-992-9160

#### PROJECT INFORMATION

Project Name: Harmony Community Development District

Subject: Stormwater Site Inspection #1

Inspection Date: May 30, 2022

#### Photograph No.

23

#### **Photographer Location:**

Pond P1-3B (east side)

#### **Direction Photo was taken:**

Facing west

#### **Comments:**

One (1) 8-inch diameter orifice.

No maintenance required at this time.



#### Photograph No.

24

#### **Photographer Location:**

Pond P1-3B (northeast side)

#### **Direction Photo was taken:**

Facing northeast

#### **Comments:**

Type "H" ditch bottom inlet with two (2) steel grates.







301 West State Road 434, Suite 309 Winter Springs, Florida 32708 407-992-9160

#### **PROJECT INFORMATION**

Project Name: Harmony Community Development District

Subject: Stormwater Site Inspection #1

Inspection Date: May 30, 2022

#### Photograph No.

25

#### **Photographer Location:**

Pond P1-3B (northeast side)

#### **Direction Photo was taken:**

Facing northwest

#### **Comments:**

Have Inframark replace the steel grates or remove from the inside of the inlet and reset.



#### Photograph No.

26

#### **Photographer Location:**

Pond P1-3B (northeast side)