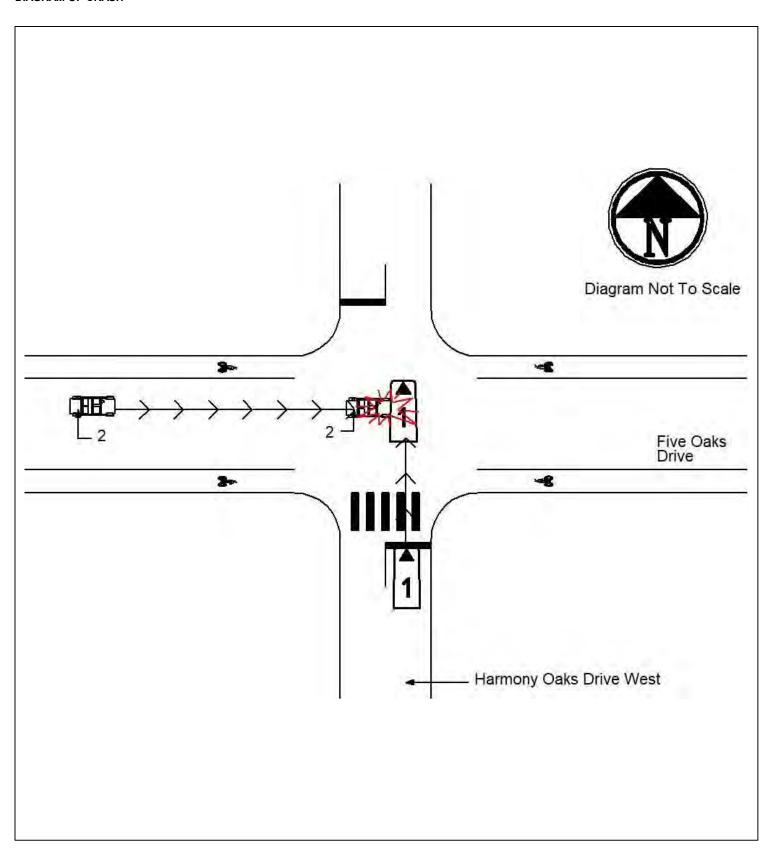

# 2011 Kawasaki UTV

On February 20, 2022, this vehicle was involved in a crash while being driven by an Inframark employee. The traffic report (see attached) indicates that a Lexus pulled out in front of the Kawasaki UTV as it traveled east on Five Oaks Drive near the Swim Club. It was determined that this vehicle was totaled and no longer available for use. The insurance company for the Lexus is claiming that the Inframark employee was partially at fault, so this claim has recently been turned over to the Harmony CDD's insurance company for resolution.

# FLORIDA TRAFFIC CRASH REPORT

LONG FORM X SHORT FORM UPDATE X

# HIGHWAY SAFETY & MOTOR VEHICLES TRAFFIC CRASH RECORDS NEIL KIRKMAN BUILDING, TALLAHASSEE, FL 32399-0537

| Crash Da<br>2/20/2022 |                                       |                           | me of Cra      |                          | e of R<br>1/2022      |                                  |               | orting A               | gency<br>IGHWAY          | PATR             | OL                     |                  |                          |                        |                           |                    |                    | Agency<br>N008562          |                           |               | SMV Crash<br>4909936-02                          | Report Number      |
|-----------------------|---------------------------------------|---------------------------|----------------|--------------------------|-----------------------|----------------------------------|---------------|------------------------|--------------------------|------------------|------------------------|------------------|--------------------------|------------------------|---------------------------|--------------------|--------------------|----------------------------|---------------------------|---------------|--------------------------------------------------|--------------------|
| CRASH                 | IDENT                                 | IFIER                     | s              |                          |                       |                                  |               |                        |                          |                  |                        |                  |                          |                        |                           |                    |                    |                            |                           |               |                                                  |                    |
| County Co<br>26       | ode City                              | Code<br><b>50</b>         | County         | / of Crash<br><b>OLA</b> | l                     |                                  | PI<br>S       | lace or<br>T. CLO      | City of Cra<br><b>UD</b> | ash              |                        |                  | With                     | hin Cit<br><b>NO</b>   |                           | Repoi<br>2/20/2    | ted Dat<br>2022 8: | te/Time<br>26 AM           |                           |               | patched Da<br>0/2022 8:3                         |                    |
| On Scene<br>2/20/2022 | Date/Tim<br>9:14 AM                   | ie                        | 2              | leared So<br>2/20/2022   | ene D<br><b>10:09</b> | ate/Time<br>AM                   | In            | vestiga                | tion Comp<br><b>YES</b>  | oleted F         | Reason (if I           | nvestiga         | tion Not                 | t Comp                 | plete)                    |                    |                    |                            |                           | Not<br>LA     | tified By<br>W ENFORO                            | EMENT AGENCY       |
| ROADV                 |                                       |                           |                |                          |                       |                                  |               |                        |                          |                  |                        |                  |                          |                        |                           |                    |                    |                            |                           |               |                                                  |                    |
| Crash Oc              | (S DRIVE                              |                           |                |                          |                       |                                  |               |                        |                          |                  |                        | P                | t Street                 | Addre                  | ess#                      |                    | At Lati            |                            |                           | And           | W 81 8.7                                         | 560                |
| At Feet               | HAF                                   |                           |                |                          |                       |                                  | ONY S         | Ction W<br>SQUAR       | E DRIVE                  | WEST             | Highway                |                  | 17                       |                        |                           | -4: - ···          |                    |                            |                           | Ori           | From Milepo                                      | ost Number         |
| Road Sys<br>LOCAL     | tem Identi                            | tier                      |                |                          |                       |                                  |               |                        | CUF                      | e of Sh<br>RB    | oulder                 |                  |                          |                        | nterse<br>/AY IN          | Ction<br>TERSE     | CTION              |                            |                           |               |                                                  |                    |
| CRASH<br>Light Con    |                                       | RMATI                     | ON             | Weather                  |                       | es Taken                         |               | Ipo                    | adway Su                 | rfoos C          | andition               |                  | School                   | Duo D                  | olotod                    |                    |                    |                            | Ina                       | anner of Co   | alliaian                                         |                    |
| DĂYLIGH               | IT                                    | _                         |                | CLEAR                    |                       |                                  |               | DR                     |                          |                  |                        |                  | NO                       |                        | eialeu                    |                    |                    |                            | AI                        | NGLE          |                                                  |                    |
|                       | ON WITH I<br>, OR NON                 | PÉRSOI<br>I-FIXED         | OBJECT         | R MO                     |                       | nful Event Deta<br>/EHICLE IN TI | RANS          |                        |                          | 0                | rst Harmful<br>N ROADW |                  | ocation                  | l                      |                           | YES                | •                  | change                     | INT                       | ERSECTI       |                                                  | ation to Junction  |
| Contributi<br>NONE    | ng Circum                             | nstances                  | s: Road        |                          |                       |                                  | Cor           | ntributin              | g Circum:                | stances          | s: Road                |                  |                          |                        |                           | Cont               | ributing           | Circum                     | stances                   | s: Road       |                                                  |                    |
| Contributi<br>NONE    | ng Circum                             | stances                   | : Environ      | ment                     |                       |                                  | Cor           | ntributin              | g Circum:                | stances          | s: Environm            | nent             |                          |                        |                           | Cont               | ributing           | Circum                     | stances                   | s: Environn   | nent                                             |                    |
| Work Zon<br>NO        | e Related                             | Cra                       | sh in Wo       | k Zone                   |                       |                                  | •             | Тур                    | e of Wor                 | k Zone           |                        |                  |                          | Worke                  | ers in \                  | Work Zo            | ne La              | aw Enfor                   | cement                    | in Work Z     | one                                              |                    |
| VEHICL                |                                       |                           |                | ial Motor                | Vehic                 | le                               | 1             |                        |                          |                  |                        |                  | 1                        |                        |                           |                    |                    |                            | . –                       | h.m.:         |                                                  |                    |
| V01 I                 | Motor Vehi                            | icle Typ<br><b>EHICLE</b> | IN TRAN        | SPORT                    |                       |                                  | NO            |                        |                          | ĺΚ               | icense Nun<br>(RL8883  |                  | State<br>PA              | 2                      | Reg. Ex<br><b>2/28/20</b> | )23                | N                  | ermane<br>IO               |                           | 2T2BZM        | CAXHC125                                         |                    |
| 2017                  | Make<br>LEXUS                         |                           | Model<br>OTHE  | ₹                        | S1<br>5               | tyle<br><b>d</b>                 | C<br><b>E</b> | olor<br>BLK            |                          | tent of<br>SABLI | Damage<br><b>NG</b>    | Est              | i. Damaç<br><b>10,00</b> |                        | ES                        | ue to Da           | i                  | DRIVER                     | Remove<br>MOA             | ed By         |                                                  | Rotation<br>DRIVER |
| EERIE IN              |                                       |                           |                |                          |                       |                                  |               |                        |                          |                  |                        |                  |                          |                        | Q07                       | rance P<br>7170349 | 9                  |                            |                           |               |                                                  |                    |
| RAYMON                | Vehicle Ov<br>ID R AYA                | LA J                      | Ві             | usiness                  |                       | Current Addre                    | R             |                        |                          |                  |                        |                  | City<br>WES              | T MIF                  | FLIN                      | F                  | tate Zip<br>A 15   | 122                        | Phon                      | e Number(     | s)                                               |                    |
| One                   | License N                             |                           |                | Sta                      |                       | Reg. Expires                     |               | NO                     | nent Reg.                | VIN              |                        |                  |                          |                        |                           | Year               | Ma                 |                            |                           |               |                                                  | Length Axles       |
| Two                   | License N                             |                           |                | Sta                      |                       | Reg. Expires                     |               | Permar<br>NO           | nent Reg.                | VIN              |                        |                  |                          |                        |                           | Year               | Ma                 |                            |                           |               |                                                  | Length Axles       |
| Vehicle<br>Traveling  |                                       | ection<br>RTH             |                | On<br><b>HA</b>          | Stree<br>RMOI         | t, Road, Highv<br>NY SQUARE D    | ay<br>RIVE    | WEST                   |                          |                  |                        |                  |                          |                        |                           |                    |                    | At 8<br><b>5</b>           | Est. Spe                  | eed P         | osted Spee<br><b>5</b>                           | d Total Lanes 2    |
| CMV Con               | ifiguration                           |                           |                |                          | C                     | argo Body Typ                    | е             |                        |                          |                  |                        |                  | Area                     | of Init                | tial Imp                  | act                | _                  |                            |                           | _             | Most Da                                          | maged Area         |
| Comm G\               | /WR/GCV                               | VD.                       |                | IT                       | railer                | Type (Trailer (                  | )no)          | ITe                    | ailer Type               | /Traile          | or Two)                |                  | ∟ַנַנ                    | Ш                      | Ш                         | Щp                 | ╴□                 |                            | carriage                  | , <u> </u>    | ∟עוין⊏                                           |                    |
| Committee             | ,,,,,                                 | ***                       |                |                          | runor                 | Type (Trailer v                  | 5110)         | '''                    | иног турс                | , (Train         | 31 1 <b>110</b> )      | $  \Box \rangle$ | $A \square$              | $\pi$                  | П                         | 71                 |                    |                            | rturn                     |               | $A \sqcup U$                                     |                    |
| Haz. Mat.             | Release                               | Haz M                     | at Placard     | 1                        |                       | Haz. Ma                          | t. Nur        | nber                   | Haz. N                   | лаt. Сlа         | ass                    | _ٰ               | ᆚ                        | <u> </u>               | Щ.                        | ╝~                 |                    |                            | Ishield                   |               | <del>\\\\\\\\\\\\\\\\\\\\\\\\\\\\\\\\\\\\\</del> |                    |
| Motor Ca              | rrier Name                            | j<br>P                    |                |                          |                       |                                  |               | US DOT Number          |                          |                  |                        |                  | <u> </u>                 | Tra                    | ailer                     |                    | JI□I⊡              |                            |                           |               |                                                  |                    |
| Motor Ca              | rrier Addre                           | ess                       |                |                          |                       |                                  | Addr          | ess Oth                | er                       |                  |                        |                  | City                     | ,                      |                           |                    | Sta                | ite Z                      | ip Code                   | Э             | Phone Nu                                         | mber               |
| Comm/No               | on-Comme                              | ercial                    |                | Vehicle                  |                       | Type<br>ILITY VEHICL             | =             |                        | hicle Defe               | ects (or         | ne)                    |                  | Vehicle                  | e Defe                 | cts (tw                   | 0)                 |                    | Eme                        | rgency                    | Vehicle Us    | se Special F                                     | unction of MV      |
|                       |                                       |                           |                |                          | , -                   |                                  |               |                        |                          |                  | _                      |                  |                          |                        |                           |                    |                    |                            |                           |               |                                                  | JIAL I ONO HON     |
|                       | laneuver A                            |                           | -              | Frafficway               | Y, NO                 | T DIVIDED                        |               | Roadwa<br><b>LEVEL</b> | y Grade                  |                  | Roadway<br>STRAIGH     |                  | - 1                      | Most F<br>COLL<br>OBJE | ISION                     | l Event<br>NON-FI  | XED                | M                          | lost Har<br>I <b>OTOR</b> | mful Event    | t Detail<br>IN TRANSP                            | PORT               |
| Traffic Co            |                                       | ice for th                | nis Vehicle    |                          |                       | ence of Event                    |               | т                      | Second                   | (2) Sec          | quence of E            | vents            |                          | Third                  | (3) Se                    | quence             | of Ever            | nts                        |                           | Fourth (4)    | Sequence of                                      | of Events          |
|                       |                                       |                           |                |                          |                       |                                  |               |                        |                          |                  |                        |                  |                          |                        |                           |                    |                    |                            |                           |               |                                                  |                    |
|                       |                                       |                           |                | мото                     | R VEH                 | IICLE IN TRAN                    | ISPOF         | RT                     |                          |                  |                        |                  |                          |                        |                           |                    |                    |                            |                           |               |                                                  |                    |
| VEHICL                | TEHICLE Commercial Motor Vehicle      |                           |                |                          |                       |                                  |               |                        |                          |                  |                        |                  |                          |                        |                           |                    |                    |                            |                           |               |                                                  |                    |
| Vehicle I             | Motor Vehi                            | icle Typ                  | е              |                          | venic                 | ie .                             | Hit 8         | k Run (b               | y this vel               | nicle)L          | icense Nun             | nber             | State                    | F                      | Reg. E                    | xpires             |                    | ermane                     | nt Reg.                   |               |                                                  |                    |
| Year I                | MOTOR V<br><sup>Make</sup><br>KAWASAI |                           | Model<br>KAF40 |                          |                       | tyle                             |               | olor<br>RED            |                          |                  | Damage                 | Est              | NA<br>. Damaç<br>5,00    |                        |                           | ue to Da           | amage\             | 'ES<br>/ehicle f<br>DRIVER |                           | NONE<br>ed By |                                                  | Rotation<br>DRIVER |
|                       | Company                               |                           | JIVAF40        |                          | Ju                    | ty cart                          |               |                        | loi                      | JADLI            |                        |                  | 3,00                     | -v  1E                 |                           | irance P           |                    |                            | мон                       |               |                                                  | PRIVER             |
|                       | Vehicle O                             | wner                      | Ві             | usiness 🔽                | 1                     | Current Addre                    |               | P                      |                          |                  |                        |                  | City                     | MONY                   |                           | S                  | State Zip          | Code<br>773                | Phon                      | e Number(     | s)                                               |                    |
| Trailer               | License N                             | lumber                    |                | Sta                      |                       | Reg. Expires                     |               |                        | nent Reg.                | VIN              |                        |                  | HAKI                     | WION Y                 | ľ                         | Year               | Ma                 |                            |                           |               |                                                  | Length Axles       |
|                       | License N                             | Number                    |                | Sta                      | te R                  | Reg. Expires                     |               |                        | nent Reg.                | VIN              |                        |                  |                          |                        |                           | Year               | Ma                 | ke                         |                           |               |                                                  | Length Axles       |
| Vehicle               |                                       | ection                    |                | On<br>En                 | Stree                 | t, Road, Highw                   |               | 140                    |                          |                  |                        |                  |                          |                        |                           |                    |                    | At I                       | Est. Spe                  |               | osted Spee                                       |                    |
| Traveling             | EA                                    | .J I                      |                | FIV                      | E UA                  | NO DKIVE                         |               |                        |                          |                  |                        |                  |                          |                        |                           |                    |                    | J25                        |                           | ]2            | J                                                | 2                  |