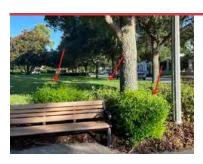

#### 8. Old Business

- A. Buck Lake General Committee Recommendation
- B. Discussion of Providing Supervisors with Read Only Access to Tracking System
- C. Repurposing Informational Signs
- D. Inside Tree Trimming
- 9. Supervisors' Requests
- 10. Adjournment