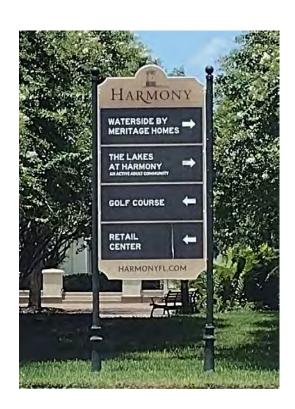

#### 8. Old Business

- A. Buck Lake General Committee Recommendation
- B. Discussion of Providing Supervisors with Read Only Access to Tracking System
- C. Repurposing Informational Signs
- D. Inside Tree Trimming
- 9. Supervisors' Requests
- 10. Adjournment