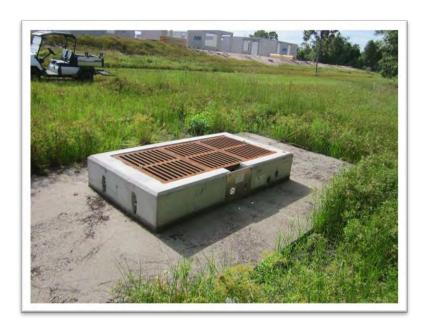

sary for positive drainage.







301 West State Road 434, Suite 309 Winter Springs, Florida 32708 407-992-9160

#### **PROJECT INFORMATION**

Project Name: Harmony Community Development District

Subject: Stormwater Site Inspection #1

Inspection Date: May 30, 2022

#### Photograph No.

2

#### **Photographer Location:**

**Enclave at Lakes of Harmony** 

#### **Direction Photo was taken:**

Facing northwest

#### **Comments:**

Type "H" ditch bottom inlet with three (3) cast iron grates. Water level within the inlet approximately 17-inches below the top of grate.



#### Photograph No.

4

#### **Photographer Location:**

Enclave at Lakes of Harmony

#### **Direction Photo was taken:**

Facing southeast

#### **Comments:**

Control structure and concrete splash pad in good conditions.







301 West State Road 434, Suite 309 Winter Springs, Florida 32708 407-992-9160

#### PROJECT INFORMATION

Project Name: Harmony Community Development District

Subject: Stormwater Site Inspection #1

Inspection Date: May 30, 2022

#### Photograph No.

5

#### **Photographer Location:**

**Enclave at Lakes of Harmony** 

#### **Direction Photo was taken:**

Facing east

#### **Comments:**

Two (2) 3.5-inch circular orifices with no blockage. No maintenance required at this time.



#### Photograph No.

6

#### **Photographer Location:**

Pond P17-1 (west side)

#### **Direction Photo was taken:**

Facing northwest

#### **Comments:**

Existing control structure could not be located. Coordinate with Inframark to locate and expose the existing structure and remove all the vegetation adja