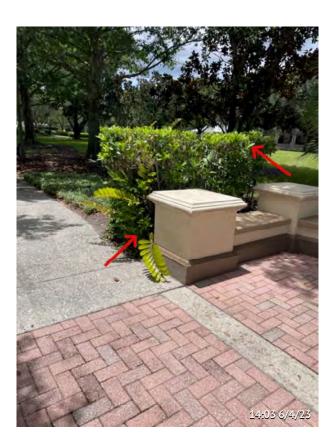

# Proposal #754

Date: 6/7/2023

| Customer:                 |
|---------------------------|
| Brett Perez               |
| Brett.Perez@inframark.com |

# **Property:**

Harmony CDD 3500 Harmony Sq Dr W Harmony, FL 34773

# **Irrigation Repairs**

Replace 3 bad controllers located at pocket parks including Rainbird TM2. Asphalt lay down area completed already due to sod.

Locate missing zones and coverage areas once clocks above are replaced.

4-days to locate multiple technicians / wire tracking missing coverage areas including the zones labeled within the report as potential thottle down, open wire or not reponding. These zones and sateleite locations are labeled within the attached most recent reports for April and May.

Wire track zones and related areas that either were previously operated manually or potentially have battery operated nodes per our onsite interviews and inspections relating to areas showing no water.

Replace heads and line repairs through the attached report date.

Main line leaks along 192 North side of East Entrance.

These repairs and repairs assumed for valves not located would bring the system to approximately 75% not including changing the system from Maxicom.

This is an up to not to exceed proposal inclusive of estimated materials and approximately 260 Irrigation Technician hours.

| Items              | Quantity | Unit  | Price/Unit      | Price       |
|--------------------|----------|-------|-----------------|-------------|
| Irrigation Repairs | 1.00     | ea    | \$20,000.00     | \$20,000.00 |
|                    |          | Irria | ation Renairs · | \$20,000,00 |