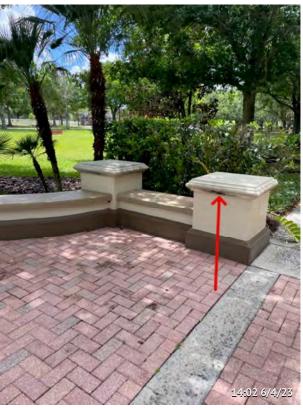

# Proposal #754

Date: 6/7/2023

| Customer:                 |
|---------------------------|
| Brett Perez               |
| Brett.Perez@inframark.com |

# **Property:**

Harmony CDD 3500 Harmony Sq Dr W Harmony, FL 34773

# **Irrigation Repairs**

Replace 3 bad controllers located at pocket parks including Rainbird TM2. Asphalt lay down area completed already due to sod.

Locate missing zones and coverage areas once clocks above are replaced.

4-days to locate multiple technicians / wire tracking missing coverage areas including the zones labeled within the report as potential thottle down, open wire or not reponding. These zones and sateleite locations are labeled within the attached most recent reports for April and May.

Wire track zones and related areas that either were previously operated manually or potentially have battery operated nodes per our onsite interviews and inspections relating to areas showing no water.

Replace heads and line repairs through the attached report date.

Main line leaks along 192 North side of East Entrance.

These repairs and repairs assumed for valves not located would bring the system to approximately 75% not including changing the system from Maxicom.

This is an up to not to exceed proposal inclusive of estimated materials and approximately 260 Irrigation Technician hours.

| Items              | Quantity | Unit  | Price/Unit      | Price       |
|--------------------|----------|-------|-----------------|-------------|
| Irrigation Repairs | 1.00     | ea    | \$20,000.00     | \$20,000.00 |
|                    |          | Irria | ation Renairs · | \$20,000,00 |