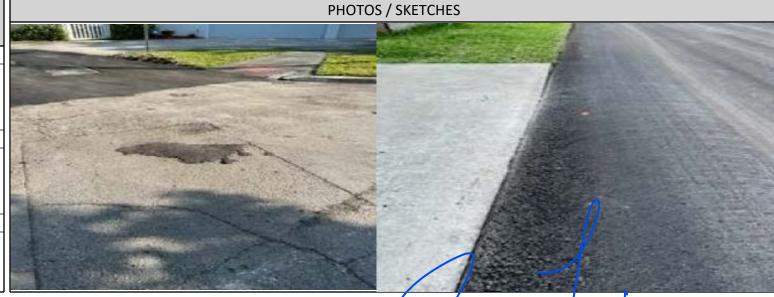

# **Irrigation Repairs**

Replace 3 bad controllers located at pocket parks including Rainbird TM2. Asphalt lay down area completed already due to sod.

Locate missing zones and coverage areas once clocks above are replaced.

Replace heads and line repairs through the attached report date.

Main line leaks along 192 North side of East Entrance.

These repairs and repairs assumed for valves not located would bring the system to approximately 75% not including changing the system from Maxicom.