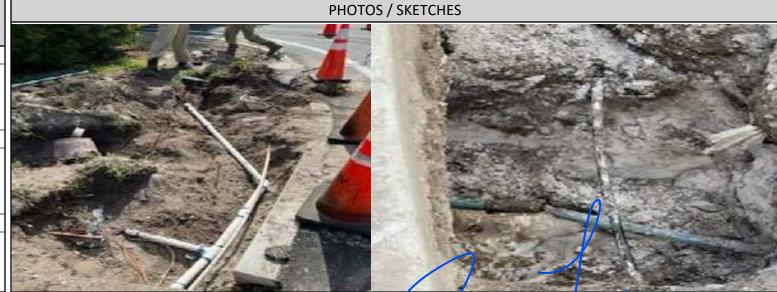

# **Irrigation Repairs**

Replace 3 bad controllers located at pocket parks including Rainbird TM2. Asphalt lay down area completed already due to sod.

Locate missing zones and coverage areas once clocks above are replaced.

Replace heads and line repairs through the attached report date.

Main line leaks along 192 North side of East Entrance.

These repairs and repairs assumed for valves not located would bring the system to approximately 75% not including changing the system from Maxicom.