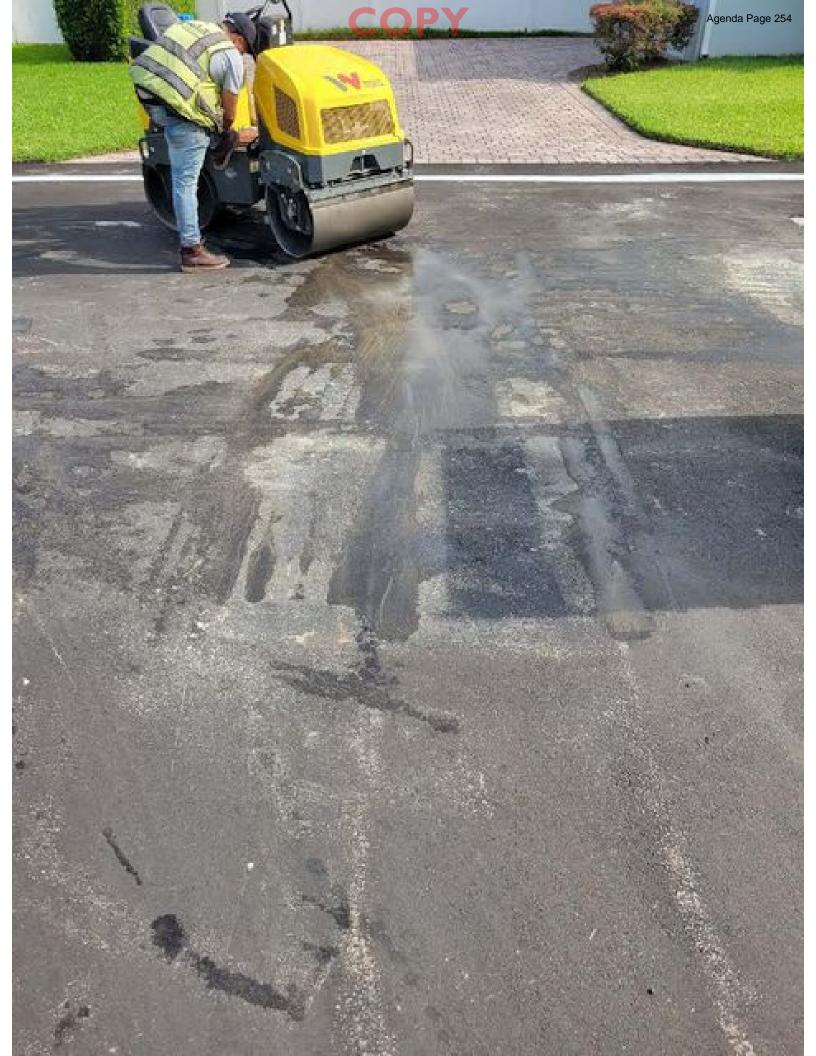

# Subsection 3Ai<br/>Proposals

# **Irrigation Repairs**

Replace 3 bad controllers located at pocket parks including Rainbird TM2. Asphalt lay down area completed already due to sod.

Locate missing zones and coverage areas once clocks above are replaced.