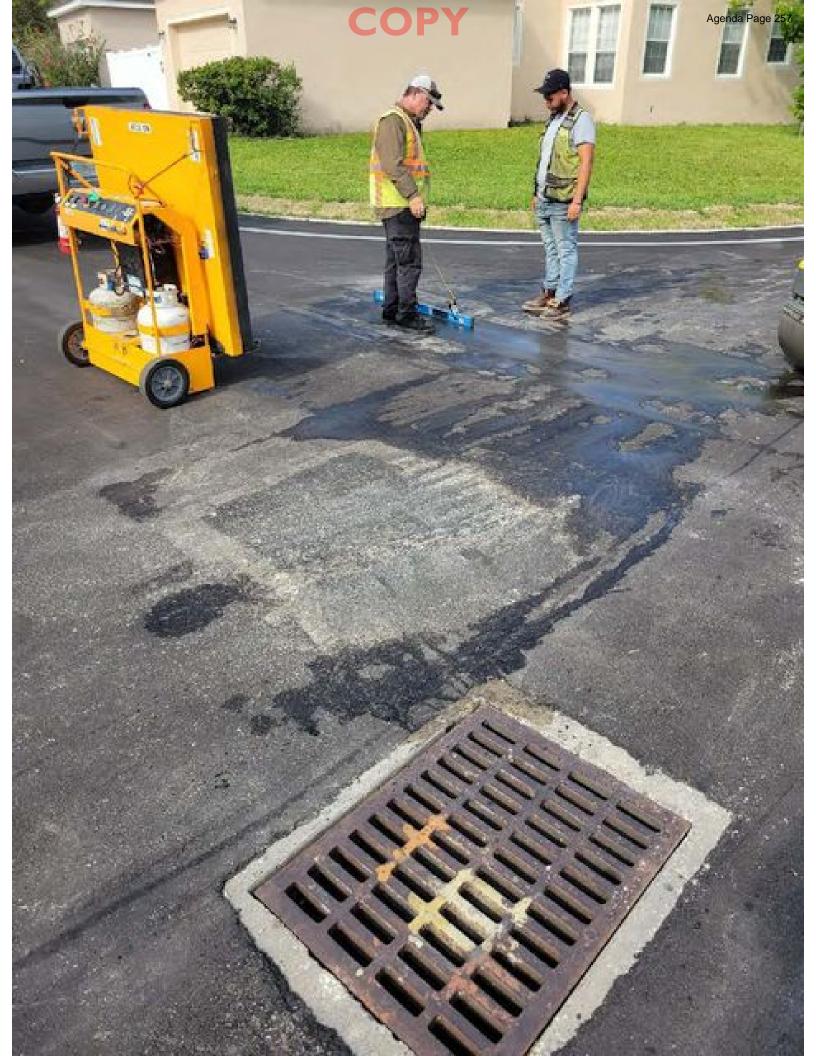

# **Irrigation Repairs**

Replace 3 bad controllers located at pocket parks including Rainbird TM2. Asphalt lay down area completed already due to sod.

Locate missing zones and coverage areas once clocks above are replaced.

Replace heads and line repairs through the attached report date.

Main line leaks along 192 North side of East Entrance.

These repairs and repairs assumed for valves not located would bring the system to approximately 75% not including changing the system from Maxicom.