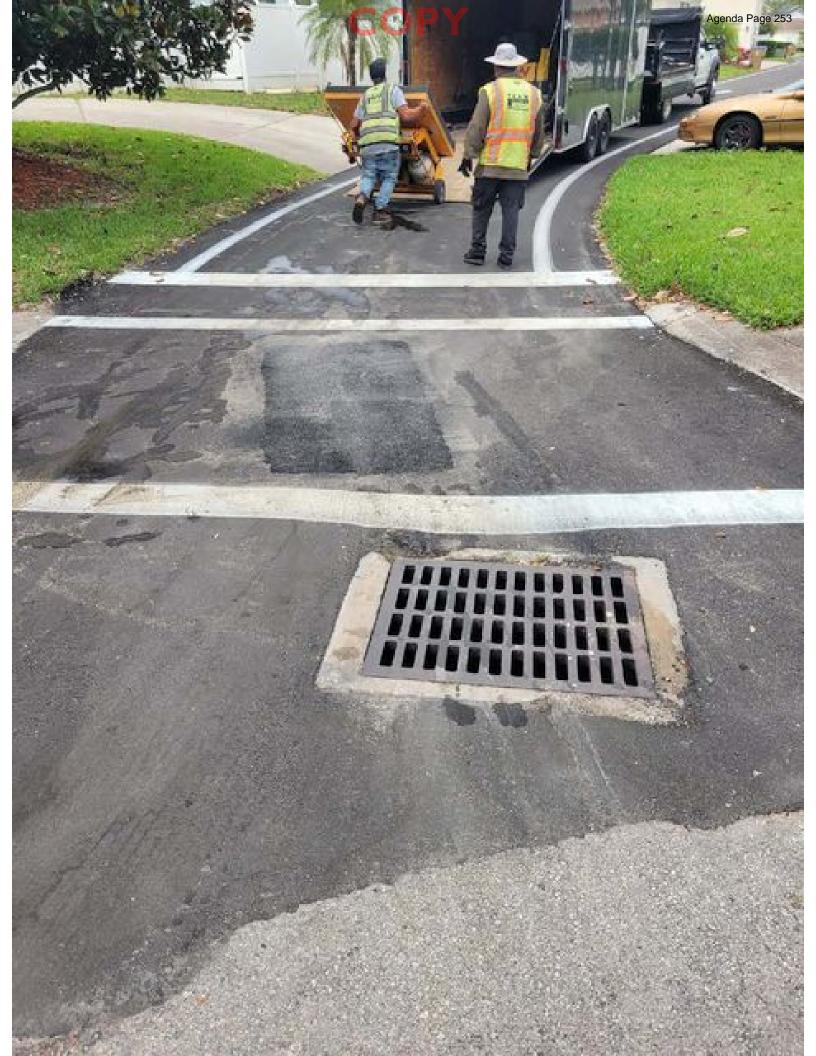

# Subsection 3Ai<br/>Proposals

# **Irrigation Repairs**

Replace 3 bad controllers located at pocket parks including Rainbird TM2. Asphalt lay down area completed already due to sod.

Locate missing zones and coverage areas once clocks above are replaced.