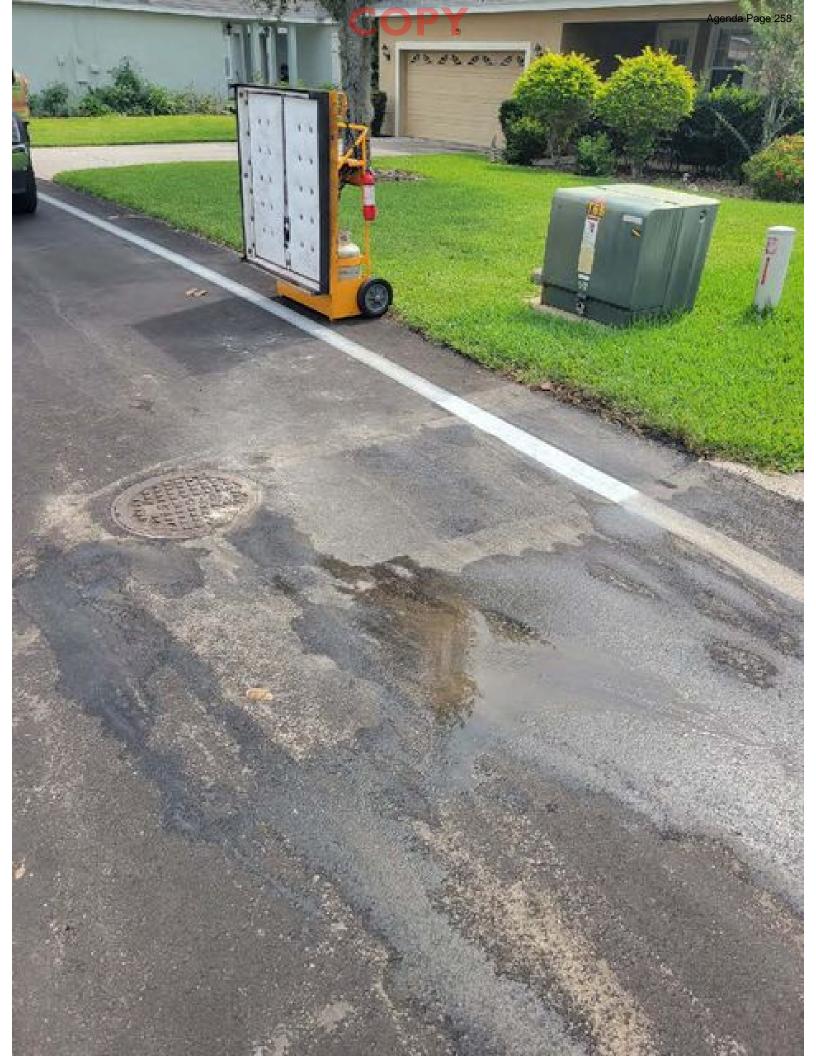

# **Irrigation Repairs**

Replace 3 bad controllers located at pocket parks including Rainbird TM2. Asphalt lay down area completed already due to sod.

Locate missing zones and coverage areas once clocks above are replaced.

Replace heads and line repairs through the attached report date.

Main line leaks along 192 North side of East Entrance.

These repairs and repairs assumed for valves not located would bring the system to approximately 75% not including changing the system from Maxicom.