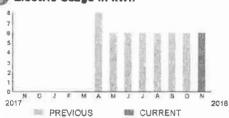

E ADDRESS: 7252 E IRLO BRONSON MEMORIAL HWY PK

PAGE 21 OF 32

#### HARMONY COMMUNITY DEV DISTRICT

Subtotal )

\$13.71

# **CURRENT CHARGES**

| OUC Electric Service                                   | \$13.37  |
|--------------------------------------------------------|----------|
| Meter #: 5CR49707 - Service Charge                     | \$ 12.74 |
| Commercial Non-Demand Electric Rate (10/09 - 11/08)    |          |
| 6 kWh @ \$0.07036 (Non-Fuel)                           | 0.42     |
| 6 kWh @ \$0.03483 (Fuel)                               | 0.21     |
| (\$0.17 of your Fuel Cost is exempt from Municipal Tax | )        |
| State of Florida Charges                               | \$0.34   |
| Gross Receipts Tax                                     | \$ 0.34  |

# Electric Usage in kWh



#### Meter Data

METER #: 5CR49707

CURRENT: 344 on 11/08/18

PREVIOUS: 338 on 10/09/18

TOTAL USAGE: 6 kWh

DAYS OF SERVICE: 30

AVERAGE THIS PERIOD DAILY USAGE 0.20 kWh



ACCOUNT NUMBER

11/08/18

SERVICE ADDRESS: 7255 E IRLO BRONSON MEMORIAL HWY ENTL

PAGE 24 OF 32

# HARMONY COMMUNITY DEV DISTRICT

Subtotal

\$53.41

# **CURRENT CHARGES**

| OUC Electric Service                                   | \$52.08     |
|--------------------------------------------------------|-------------|
| Meter #: 5CD97826 - Service Charge                     | \$ 12.74    |
| Commercial Non-Demand Electric Rate (10/09 - 11/08)    |             |
| 374 kWh @ \$0.07036 (Non-Fuel)                         | 26.31       |
| 374 kWh @ \$0.03483 (Fuel)                             | 13.03       |
| (\$10.64 of