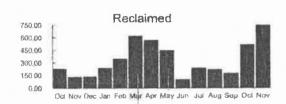

20-000784440

\$0.00

\$1,972.36

Current Charges: \$1,972.36 Total Amount Due:

| Meter of | Number | Previous Met | eter Reading Current Meter Reading |            | Water   |       |
|----------|--------|--------------|------------------------------------|------------|---------|-------|
|          | Days   | Date         | Reading                            | Date       | Reading | Usage |
| 69805492 | 32     | 10/15/2018   | 32305                              | 11/16/2018 | 33057   | 752   |

Previous Balance \$1,167.33 Payment(s) Received \$-1,167.33 **Balance Forward** \$0.00

Current Transaction(s) Reclaimed Base Charge \$52.52 Reclaimed Usage \$1,919.84 **Current Transaction Total** \$1,972.36

**Total Amount Due** 

\$1,972.36

Received Coral Springs, FL

NOV 2 9 2018

INFRAMARK



Please return this portion with your payment - Do not send cash through the mail



Toho Water Authority P.O. Box 30527 Tampa, Florida 33630-3527 www.tohowater.com

Bringing you life's most precious resource

Past due balances are subject to immediate interruption of service

|                     |                     | Current Charges           |                               | Total      |  |
|---------------------|---------------------|---------------------------|-------------------------------|------------|--|
| Account Number      | Past Due<br>Due Now | Amount Due<br>by 12/18/18 | Late Charge<br>after 12/18/18 | Amount     |  |
| 001525420-000784440 | \$0.00              | \$1,972.36                | \$98.62                       | \$1,972.36 |  |

Please Remit to

**Toho Water Au