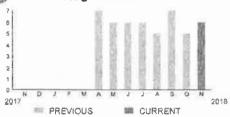

S PERIOD 0.40 kWh

# 11/08/18

SERVICE ADDRESS: 7034 BUTTON BUSH LOOP

PAGE 10 OF 32

#### HARMONY COMMUNITY DEV DISTRICT

Subtotal )

\$13.71

# **CURRENT CHARGES**

| OUC Electric Service                                   | \$13.37  |
|--------------------------------------------------------|----------|
| Meter #: 5CR94329 - Service Charge                     | \$ 12.74 |
| Commercial Non-Demand Electric Rate (10/09 - 11/08)    |          |
| 6 kWh @ \$0.07036 (Non-Fuel)                           | 0.42     |
| 6 kWh @ \$0.03483 (Fuel)                               | 0.21     |
| (\$0.17 of your Fuel Cost is exempt from Municipal Tax | )        |
| State of Florida Charges                               | \$0.34   |
| Gross Receipts Tax                                     | \$ 0.34  |





# Meter Data

METER #: 5CR94329

CURRENT: 351 on 11/08/18 PREVIOUS: 345 on 10/09/18

TOTAL USAGE: 6 kWh
DAYS OF SERVICE: 30

AVERAGE THIS PERIOD 0,20 kWh



ACCOUNT NUMBER

11/08/18

SERVICE ADDRESS: 3340 CAT BRIER TRL PETPK

PAGE 11 OF 32

#### HARMONY COMMUNITY DEV DISTRICT

Subtotal )

\$14.69

# **CURRENT CHARGES**

| OUC Electric Service                                   | \$14.32  |
|--------------------------------------------------------|----------|
| Meter #: 5CR98446 - Service Charge                     | \$ 12.74 |
| Commercial Non-Demand Electric Rate (10/09 - 11/08)    |          |
| 15 kWh @ \$0.07036 (Non-Fuel)                          | 1.06     |
| 15 kWh @ \$0.03483 (Fuel)                              | 0.52     |
| (\$0.43 of your Fuel Cost is exempt from Municipal Tax