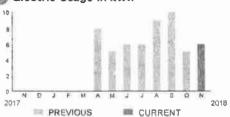

kWh

ACCOUNT NUMBER

11/08/18

PAGE 8 OF 32

# SERVICE ADDRESS: 3338 BRACKEN FERN DR

# HARMONY COMMUNITY DEV DISTRICT

Subtotal )

\$13.71

#### **CURRENT CHARGES**

| OUC Electric Service                                   | \$13.37  |
|--------------------------------------------------------|----------|
| Meter #: 5CR94288 - Service Charge                     | \$ 12.74 |
| Commercial Non-Demand Electric Rate (10/09 - 11/08)    |          |
| 6 kWh @ \$0.07036 (Non-Fuel)                           | 0.42     |
| 6 kWh @ \$0.03483 (Fuel)                               | 0.21     |
| (\$0.17 of your Fuel Cost is exempt from Municipal Tax | )        |
| State of Florida Charges                               | \$0.34   |
| Gross Receipts Tax                                     | \$ 0.34  |





# Meter Data

METER #: 5CR94288

DAYS OF SERVICE: 30

CURRENT: 353 on 11/08/18 PREVIOUS: 347 on 10/09/18 TOTAL USAGE: 6 kWh

0.20 kWh

THIS PERIOD



ACCOUNT NUMBER

11/08/18

SERVICE ADDRESS: 7014 BUTTON BUSH LOOP

PAGE 9 OF 32

# HARMONY COMMUNITY DEV DISTRICT

Subtotal

\$14.36

# **CURRENT CHARGES**

| OUC Electric Service                                   | \$14.00  |
|--------------------------------------------------------|----------|
| Meter #: 5CR95104 - Service Charge                     | \$ 12.74 |
| Commercial Non-Demand Electric Rate (10/09 - 11/08)    |          |
| 12 kWh @ \$0.07036 (Non-Fuel)                          | 0.84     |
| 12 kWh @ \$0.03483 (Fuel)                              | 0.42     |
| (\$0.34 of your Fuel Cost is exempt from Municipal Tax | ()       |
|