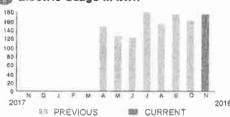

\$0.56   |
| Gross Receipts Tax                                     | \$ 0.56  |

## Electric Usage in kWh



## **Meter Data**

METER #: 5CR94089

CURRENT: 3,581 on 11/08/18 PREVIOUS: 3,493 on 10/09/18

TOTAL USAGE: 88 kWh

DAYS OF SERVICE: 30

AVERAGE THIS PERIOD 2.93 kWh



ACCOUNT NUMBER

### 11/08/18

SERVICE ADDRESS: 3300 SCHOOL HOUSE RD E3

PAGE 32 OF 32

## HARMONY COMMUNITY DEV DISTRICT

Subtotal )

\$32.05

#### **CURRENT CHARGES**

| OUC Electric Service               | \$31.25  |
|------------------------------------|----------|
| Meter #: 5CR94091 - Service Charge | \$ 12.74 |
| 176 kWh @ \$0.07036 (Non-Fuel)     | 12.38    |
| 176 kWh @ \$0.03483 (Fuel)         | 6.13     |
| State of Florida Charges           | \$0.80   |
| Gross Receipts Tax                 | \$ 0.80  |





#### **Meter Data**

5CR94091 METER #:

6,430 on 11/08/18 CURRENT: 6,254 on 10/09/18 PREVIOUS:

TOTAL USAGE: 176 kWh DAYS OF SERVICE: 30

THIS PERIOD 5.87 kWh



ACCOUNT NUMBER

11/08/18

SERVICE ADDRESS: 0 FIVE OAKS DR

PAGE 13 OF 32

## HARMONY COMMUNITY DEV DISTRICT

Customer Reference: Neighborhood H2

## **CURRENT CHARGES**

**OUC Electric Service** 

| OUC Electric Service                                   | 1,015.50    |
|--------------------------------------------------------|-------------|
| OUConvenient Lighting Customer Ref: Neighborhood O1    |             |
| Maintenance - Convenient 22 @ \$6.97.                  | . \$ 153.34 |
| 1,254.00 kWh @ \$0.03531 (Non-Fuel)                    |             |
|                                                        |             |
|