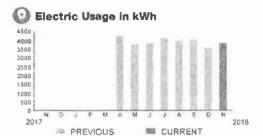

NUMBER

11/08/18

SERVICE ADDRESS: 7124 HARMONY SQUARE DRIVE S POOL

PAGE 18 OF 32

#### HARMONY COMMUNITY DEV DISTRICT

Subtotal )

\$427.23

#### **CURRENT CHARGES**

| OUC Electric Service                                 | \$416.56   |
|------------------------------------------------------|------------|
| Meter #: 5CR88761 - Service Charge                   | . \$ 12.74 |
| Commercial Non-Demand Electric Rate (10/09 - 11/08)  |            |
| 3,839 kWh @ \$0.07036 (Non-Fuel)                     | . 270.11   |
| 3,839 kWh @ \$0.03483 (Fuel)                         | . 133.71   |
| (\$109.22 of your Fuel Cost is exempt from Municipal | l Tax)     |
| State of Florida Charges                             | \$10.67    |
| Grass Receints Tay                                   | \$ 10.67   |



# Meter Data

METER #: 5CR88761

CURRENT: 38,420 on 11/08/18 PREVIOUS: 34,581 on 10/09/18

TOTAL USAGE: 3,839 kWh

DAYS OF SERVICE: 30

AVERAGE THIS PERIOD 127.97 kWh



ACCOUNT NUMBER

11/08/18

SERVICE ADDRESS: 6900 E IRLO BRONSON MEMORIAL HWY ODD

PAGE 19 OF 32

# HARMONY COMMUNITY DEV DISTRICT

Subtotal )

\$26.55

#### **CURRENT CHARGES**

| OUC Electric Service                                   | \$25.89  |
|--------------------------------------------------------|----------|
| Meter #: 5CD97805 - Service Charge                     | \$ 12.74 |
| Commercial Non-Demand Electric Rate (10/09 - 11/08)    |          |
| 125 kWh @ \$0.07036 (Non-Fuel)                         | 8.80     |
| 125 kWh @ \$0.03483 (Fuel)                             | 4.35     |
| (\$3.56 of your Fuel Cost is