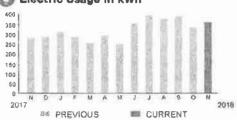

ACCOUNT NUMBER

SERVICE ADDRESS: 7000 E IRLO BRONSON MEMORIAL HWY UPL

PAGE 20 OF 32

#### HARMONY COMMUNITY DEV DISTRICT

Subtotal

\$52.12

# **CURRENT CHARGES**

| OUC Electric Service                                   | \$50.82  |
|--------------------------------------------------------|----------|
| Meter #: 5ZR21255 - Service Charge                     | \$ 12.74 |
| Commercial Non-Demand Electric Rate (10/09 - 11/08)    |          |
| 362 kWh @ \$0.07036 (Non-Fuel)                         | 25.47    |
| 362 kWh @ \$0.03483 (Fuel)                             | 12.61    |
| (\$10.30 of your Fuel Cost is exempt from Municipal Te | ex)      |
| State of Florida Charges                               | \$1.30   |
| Gross Receipts Tax                                     | \$ 1.30  |





#### **Meter Data**

METER #: 5ZR21255

CURRENT: 15,561 on 11/08/18
PREVIOUS: 15,199 on 10/09/18
TOTAL USAGE: 362 kWh

DAYS OF SERVICE: 30

AVERAGE THIS PERIOD LAST YEAR 12.07 kWh 9.37 kWh



ACCOUNT NUMBER

11/08/18

SERVICE ADDRESS: 7252 E IRLO BRONSON MEMORIAL HWY PK

PAGE 21 OF 32

#### HARMONY COMMUNITY DEV DISTRICT

Subtotal )

\$13.71

# **CURRENT CHARGES**

| OUC Electric Service                                   | \$13.37  |
|--------------------------------------------------------|----------|
| Meter #: 5CR49707 - Service Charge                     | \$ 12.74 |
| Commercial Non-Demand Electric Rate (10/09 - 11/08)    |          |
| 6 kWh @ \$0.07036 (Non-Fuel)                           | 0.42     |
| 6 kWh @ \$0.03483 (Fuel)                               | 0.21     |
| (\$0.17