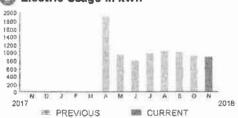

BER

11/08/18

SERVICE ADDRESS: 7370 FIVE OAKS DR PUMP

PAGE 15 OF 32

# HARMONY COMMUNITY DEV DISTRICT

Subtotal )

\$108.44

#### **CURRENT CHARGES**

| OUC Electric Service                                | \$105.73   |
|-----------------------------------------------------|------------|
| Meter #: 5XR10469 - Service Charge                  | . \$ 12.74 |
| Commercial Non-Demand Electric Rate (10/09 - 11/08) |            |
| 884 kWh @ \$0.07036 (Non-Fuel)                      | 62.20      |
| 884 kWh @ \$0.03483 (Fuel)                          |            |
| (\$25.15 of your Fuel Cost is exempt from Municipal |            |
| State of Florida Charges                            | \$2.71     |
| Gross Receipts Tax                                  | . \$ 2.71  |

# Electric Usage in kWh



# Meter Data

METER #: 5XR10469

CURRENT: 60,305 on 11/08/18

PREVIOUS: 59,421 on 10/09/18

TOTAL USAGE: 884 kWh

DAYS OF SERVICE: 30

AVERAGE DAILY USAGE THIS PERIOD 29.47 kWh



SERVICE ADDRESS: 7600 FIVE OAKS DR IRG

11/08/18

PAGE 16 OF 32

# HARMONY COMMUNITY DEV DISTRICT

Subtotal )

\$20,40

# **CURRENT CHARGES**

| OUC Electric Service                                   | \$19.89  |
|--------------------------------------------------------|----------|
| Meter #: 5ZR21669 - Service Charge                     | \$ 12.74 |
| Commercial Non-Demand Electric Rate (10/09 - 11/08)    |          |
| 68 kWh @ \$0.07036 (Non-Fuel)                          | 4.78     |
| 68 kWh @ \$0.03483 (Fuel)                              | 2.37     |
| (\$1.93 of your Fuel Cost is exempt from Municipal Ta