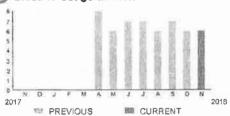

11/08/18

SERVICE ADDRESS: 75501 FIVE OAKS DR

PAGE 17 OF 32

# HARMONY COMMUNITY DEV DISTRICT

Subtotal )

\$13.71

#### **CURRENT CHARGES**

| OUC Electric Service                                   | \$13.37  |
|--------------------------------------------------------|----------|
| Meter #: 6CD46493 - Service Charge                     | \$ 12.74 |
| Commercial Non-Demand Electric Rate (10/09 - 11/08)    |          |
| 6 kWh @ \$0.07036 (Non-Fuel)                           | 0.42     |
| 6 kWh @ \$0.03483 (Fuel)                               | 0.21     |
| (\$0.17 of your Fuel Cost is exempt from Municipal Tax | )        |
| State of Florida Charges                               | \$0.34   |
| Gross Receipts Tax.                                    | \$ 0.34  |

# Electric Usage in kWh



#### Meter Data

METER #: 6CD46493

CURRENT: 148 on 11/08/18 PREVIOUS: 142 on 10/09/18

TOTAL USAGE: 6 kWh

DAYS OF SERVICE: 30

THIS PERIOD 0.20 kWh



ACCOUNT NUMBER

11/08/18

SERVICE ADDRESS: 7124 HARMONY SQUARE DRIVE S POOL

PAGE 18 OF 32

#### HARMONY COMMUNITY DEV DISTRICT

Subtotal )

\$427.23

#### **CURRENT CHARGES**

| OUC Electric Service                                 | \$416.56   |
|------------------------------------------------------|------------|
| Meter #: 5CR88761 - Service Charge                   | . \$ 12.74 |
| Commercial Non-Demand Electric Rate (10/09 - 11/08)  |            |
| 3,839 kWh @ \$0.07036 (Non-Fuel)                     | . 270.11   |
| 3,839 kWh @ \$0.03483 (Fuel)                         | . 133.71   |
| (\$109.22 of your Fuel Cost is exempt from Mun