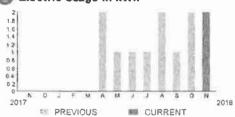

R

11/08/18

SERVICE ADDRESS: 6917 BEARGRASS RD

PAGE 3 OF 32

# HARMONY COMMUNITY DEV DISTRICT

Subtotal )

\$13.28

#### **CURRENT CHARGES**

| OUC Electric Service                                   | \$12.95  |
|--------------------------------------------------------|----------|
| Meter #: 5CR94075 - Service Charge                     | \$ 12.74 |
| Commercial Non-Demand Electric Rate (10/09 - 11/08)    |          |
| 2 kWh @ \$0.07036 (Non-Fuel)                           | 0.14     |
| 2 kWh @ \$0.03483 (Fuel)                               | 0.07     |
| (\$0.06 of your Fuel Cost is exempt from Municipal Tax | )        |
| State of Florida Charges                               | \$0.33   |
| Gross Receipts Tax                                     | \$ 0.33  |

# Electric Usage in kWh



#### **Meter Data**

METER #: 5CR94075

CURRENT: 119 on 11/08/18 PREVIOUS:

117 on 10/09/18

TOTAL USAGE: 2 kWh

DAYS OF SERVICE: 30

THIS PERIOD



ACCOUNT NUMBER

11/08/18

SERVICE ADDRESS: 3300 BLOCK EVEN SCHOOL HOUSE RD

PAGE 4 OF 32

#### HARMONY COMMUNITY DEV DISTRICT

Subtotal )

\$13.71

#### **CURRENT CHARGES**

| OUC Electric Service                                   | \$13.37  |
|--------------------------------------------------------|----------|
| Meter #: 5CR94331 - Service Charge                     | \$ 12.74 |
| Commercial Non-Demand Electric Rate (10/09 - 11/08)    |          |
| 6 kWh @ \$0.07036 (Non-Fuel)                           | 0.42     |
| 6 kWh @ \$0.03483 (Fuel)                               | 0.21     |
| (\$0.17 of your Fuel Cost is exempt from Municipal Ta