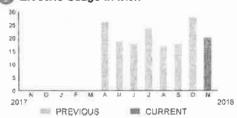

CE ADDRESS: 7255 E IRLO BRONSON MEMORIAL HWY TCTR

PAGE 25 OF 32

# HARMONY COMMUNITY DEV DISTRICT

Subtotal )

\$15.23

# **CURRENT CHARGES**

| OUC Electric Service                                   | \$14.85  |
|--------------------------------------------------------|----------|
| Meter #: 5CR49720 - Service Charge                     | \$ 12.74 |
| Commercial Non-Demand Electric Rate (10/09 - 11/08)    |          |
| 20 kWh @ \$0.07036 (Non-Fuel)                          | 1.41     |
| 20 kWh @ \$0.03483 (Fuel)                              | 0.70     |
| (\$0.57 of your Fuel Cost is exempt from Municipal Tax | )        |
| State of Florida Charges                               | \$0.38   |
| Gross Receipts Tax                                     | \$ 0.38  |

# Electric Usage in kWh



#### **Meter Data**

5CR49720 METER #:

CURRENT: 2,473 on 11/08/18 2,453 on 10/09/18 PREVIOUS:

20 kWh TOTAL USAGE:

DAYS OF SERVICE: 30

AVERAGE DAILY USAGE THIS PERIOD 0,67 kWh



ACCOUNT NUMBER

11/08/18

SERVICE ADDRESS: 3300 POND PINE RD

PAGE 26 OF 32

#### HARMONY COMMUNITY DEV DISTRICT

Subtotal

\$13.71

# **CURRENT CHARGES**

| OUC Electric Service                                   | \$13.37  |
|--------------------------------------------------------|----------|
| Meter #: 5CR95090 - Service Charge                     | \$ 12.74 |
| Commercial Non-Demand Electric Rate (10/09 - 11/08)    |          |
| 6 kWh @ \$0.07036 (Non-Fuel)                           | 0.42     |
| 6 kWh @ \$0.03483 (Fuel)                               | 0.21     |
| (\$0.17 of your Fuel Cost is exempt fr