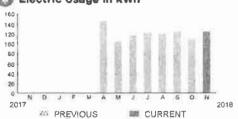

ADDRESS: 6900 E IRLO BRONSON MEMORIAL HWY ODD

PAGE 19 OF 32

# HARMONY COMMUNITY DEV DISTRICT

Subtotal )

\$26.55

#### **CURRENT CHARGES**

| OUC Electric Service                                   | \$25.89  |
|--------------------------------------------------------|----------|
| Meter #: 5CD97805 - Service Charge                     | \$ 12.74 |
| Commercial Non-Demand Electric Rate (10/09 - 11/08)    |          |
| 125 kWh @ \$0.07036 (Non-Fuel)                         | 8.80     |
| 125 kWh @ \$0.03483 (Fuel)                             | 4.35     |
| (\$3.56 of your Fuel Cost is exempt from Municipal Tax | )        |
| State of Florida Charges                               | \$0.66   |
| Gross Receipts Tax                                     | \$ 0.66  |

# Electric Usage in kWh



#### **Meter Data**

METER #: 5CD97805

CURRENT: 9,199 on 11/08/18 PREVIOUS: 9,074 on 10/09/18

TOTAL USAGE: 125 kWh

DAYS OF SERVICE: 30

DAILY USAGE 4,17

THIS PERIOD 4.17 kWh



11/08/18

ACCOUNT NUMBER

SERVICE ADDRESS: 7000 E IRLO BRONSON MEMORIAL HWY UPL

PAGE 20 OF 32

#### HARMONY COMMUNITY DEV DISTRICT

Subtotal

\$52.12

# **CURRENT CHARGES**

| OUC Electric Service                                   | \$50.82  |
|--------------------------------------------------------|----------|
| Meter #: 5ZR21255 - Service Charge                     | \$ 12.74 |
| Commercial Non-Demand Electric Rate (10/09 - 11/08)    |          |
| 362 kWh @ \$0.07036 (Non-Fuel)                         | 25.47    |
| 362 kWh @ \$0.03483 (Fuel)                             | 12.61    |
| (\$10.30 of your Fue