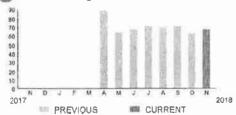

HIS PERIOD 29.47 kWh



SERVICE ADDRESS: 7600 FIVE OAKS DR IRG

11/08/18

PAGE 16 OF 32

# HARMONY COMMUNITY DEV DISTRICT

Subtotal )

\$20,40

# **CURRENT CHARGES**

| OUC Electric Service                                   | \$19.89  |
|--------------------------------------------------------|----------|
| Meter #: 5ZR21669 - Service Charge                     | \$ 12.74 |
| Commercial Non-Demand Electric Rate (10/09 - 11/08)    |          |
| 68 kWh @ \$0.07036 (Non-Fuel)                          | 4.78     |
| 68 kWh @ \$0.03483 (Fuel)                              | 2.37     |
| (\$1.93 of your Fuel Cost is exempt from Municipal Tax | )        |
| State of Florida Charges                               | \$0.51   |
| Gross Receipts Tax                                     | \$ 0.51  |





# **Meter Data**

METER #: 5ZR21669 CURRENT: 4,043 on 11/08/18

 PREVIOUS:
 3,975
 on 10/09/18

 TOTAL USAGE:
 68
 kWh

 DAYS OF SERVICE:
 30

AVERAGE THIS PERIOD DAILY USAGE 2.27 kWh



ACCOUNT NUMBER

11/08/18

SERVICE ADDRESS: 75501 FIVE OAKS DR

PAGE 17 OF 32

# HARMONY COMMUNITY DEV DISTRICT

Subtotal )

\$13.71

#### **CURRENT CHARGES**

| OUC Electric Service                                   | \$13.37  |
|--------------------------------------------------------|----------|
| Meter #: 6CD46493 - Service Charge                     | \$ 12.74 |
| Commercial Non-Demand Electric Rate (10/09 - 11/08)    |          |
| 6 kWh @ \$0.07036 (Non-Fuel)                           | 0.42     |
| 6 kWh @ \$0.03483 (Fuel)                               | 0.21     |
| (\$0.17 of your Fuel Cost is e