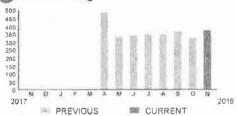

RONSON MEMORIAL HWY ENTL

PAGE 24 OF 32

# HARMONY COMMUNITY DEV DISTRICT

Subtotal

\$53.41

# **CURRENT CHARGES**

| OUC Electric Service                                   | \$52.08     |
|--------------------------------------------------------|-------------|
| Meter #: 5CD97826 - Service Charge                     | \$ 12.74    |
| Commercial Non-Demand Electric Rate (10/09 - 11/08)    |             |
| 374 kWh @ \$0.07036 (Non-Fuel)                         | 26.31       |
| 374 kWh @ \$0.03483 (Fuel)                             | 13.03       |
| (\$10.64 of your Fuel Cost is exempt from Municipal Te | 9 <i>x)</i> |
| State of Florida Charges                               | \$1.33      |
| Gross Receipts Tax                                     | \$ 1.33     |

# Electric Usage in kWh



#### **Meter Data**

METER #: 5CD97826

CURRENT: 22,609 on 11/08/18 PREVIOUS: 22,235 on 10/09/18

TOTAL USAGE: 374 kWh DAYS OF SERVICE: 30 AVERAGE THIS PERIOD 12.47 kWh



11/08/18

ACCOUNT NUMBER



SERVICE ADDRESS: 7255 E IRLO BRONSON MEMORIAL HWY TCTR

PAGE 25 OF 32

# HARMONY COMMUNITY DEV DISTRICT

Subtotal )

\$15.23

# **CURRENT CHARGES**

| OUC Electric Service                                   | \$14.85  |
|--------------------------------------------------------|----------|
| Meter #: 5CR49720 - Service Charge                     | \$ 12.74 |
| Commercial Non-Demand Electric Rate (10/09 - 11/08)    |          |
| 20 kWh @ \$0.07036 (Non-Fuel)                          | 1.41     |
| 20 kWh @ \$0.03483 (Fuel)                              | 0.70     |
| (\$0.57 of your Fuel Cost i