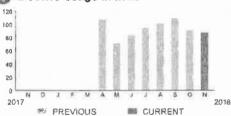

/08/18

SERVICE ADDRESS: 3300 SCHOOL HOUSE RD E2

PAGE 31 OF 32

## HARMONY COMMUNITY DEV DISTRICT

Subtotal

\$22.56

## **CURRENT CHARGES**

| OUC Electric Service                                   | \$22.00  |
|--------------------------------------------------------|----------|
| Meter #: 5CR94089 - Service Charge                     | \$ 12.74 |
| Commercial Non-Demand Electric Rate (10/09 - 11/08)    |          |
| 88 kWh @ \$0.07036 (Non-Fuel)                          | 6.19     |
| 88 kWh @ \$0.03483 (Fuel)                              | 3.07     |
| (\$2.50 of your Fuel Cost is exempt from Municipal Tax | )        |
| State of Florida Charges                               | \$0.56   |
| Gross Receipts Tax                                     | \$ 0.56  |

## Electric Usage in kWh



## **Meter Data**

METER #: 5CR94089

CURRENT: 3,581 on 11/08/18 PREVIOUS: 3,493 on 10/09/18

TOTAL USAGE: 88 kWh

DAYS OF SERVICE: 30

AVERAGE THIS PERIOD 2.93 kWh



ACCOUNT NUMBER

### 11/08/18

SERVICE ADDRESS: 3300 SCHOOL HOUSE RD E3

PAGE 32 OF 32

## HARMONY COMMUNITY DEV DISTRICT

Subtotal )

\$32.05

#### **CURRENT CHARGES**

| OUC Electric Service               | \$31.25  |
|------------------------------------|----------|
| Meter #: 5CR94091 - Service Charge | \$ 12.74 |
| 176 kWh @ \$0.07036 (Non-Fuel)     | 12.38    |
| 176 kWh @ \$0.03483 (Fuel)         | 6.13     |
| State of Florida Charges           | \$0.80   |
| Gross Receipts Tax                 | \$ 0.80  |





#### **Meter Data**

5CR94091 METER #:

6,430 on 11/08/18 CURRENT: 6,254 on 10/09/18 PREVIOUS:

TOTAL USAG