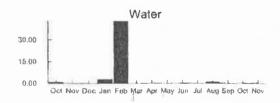

Number: Past Due Amount:

001525420-000790670

\$0.00

\$5.82

Current Charges: Total Amount Due: 7255 FIVE OAKS DRIVE SHOWR

\$5.82

| Meter Number of |      | Previous Meter Reading |         | Current Meter Reading |         | Water |
|-----------------|------|------------------------|---------|-----------------------|---------|-------|
| Number          | Days | Date                   | Reading | Date                  | Reading | Usage |
| 73505955        | 32   | 10/15/2018             | 98      | 11/16/2018            | 98      | 0     |

Previous Balance \$5.60 \$-5.60 Payment(s) Received **Balance Forward** \$0.00

Current Transaction(s) Water Base Charge \$5.82 **Current Transaction Total** \$5.82

**Total Amount Due** 

\$5.82

Received Coral Springs,FL

NOV 2 9 2016

INFRAMARK



Please return this portion with your payment - Do not send cash through the mail



Toho Water Authority P.O. Box 30527 Tampa, Florida 33630-3527 www.tohowater.com

Bringing you life's most precious resource

Past due balances are subject to immediate interruption of service

|                     |                     | Current Charges           |                               | Total  |  |
|---------------------|---------------------|---------------------------|-------------------------------|--------|--|
| Account Number      | Past Due<br>Due Now | Amount Due<br>by 12/18/18 | Late Charge<br>after 12/18/18 | Amount |  |
| 001525420-000790670 | \$0.00              | \$5.82                    | \$5.00                        | \$5.82 |  |

Please Remit to

Toho Water Authority P. O. Box