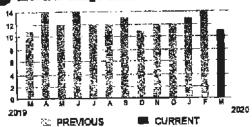

0

# OF 32

# HARMONY COMMUNITY DEV DISTRICT

SERVICE ADDRESS: 3317 PRIMROSE WILLOW OR

Subtotal )

#### CURRENT CHARGES

| One Flectuc selvice                                   | <b>\$10.01</b> |
|-------------------------------------------------------|----------------|
| Meter #: 5CR97294 - Service Charge                    | \$ 15.34       |
| Commercial Non-Demand Electric Rate (02/10 - 03/09)   |                |
| 11 kWh @ \$0.07297 (Non-Fuel)                         | 08,0           |
| 11 kWh @ \$0.0333 (Fuel)                              | 0.37           |
| (\$0.30 of your Fuel Cost is exempt from Municipal Ta |                |
| State of Florida Charges                              | \$0.42         |
| Gross Receipts Tax                                    | \$ 0.42        |





# **Motor Date**

METER #: 5CR97294 1,277 on 03/09/20 CURRENT: 1,265 on 02/10/20 PREVIOUS: 11 kWh TOTAL USAGE:

DAYS OF SERVICE: 28

LAST YEAR AVERAGE DAILY USAGE THIS PEXICO 0.39 kWh 0.39 kWh



BILL DATE 03/09/20

SERVICE ADDRESS: 3300 SCHOOL HOUSE RD E1

**PAGE 30 OF 32** 

# HARMONY COMMUNITY DEV DISTRICT

Subtotal >

\$116.55

#### **CURRENT OHARGES**

| OUC Electric Bervice                                | <u>\$113.64</u> |
|-----------------------------------------------------|-----------------|
| Meter #: 5CR94090 - Service Charge                  | \$ 15.34        |
| Commercial Non-Demand Electric Rate (02/10 - 03/09) |                 |
| 925 kWh @ \$0.07297 (Non-Fuel)                      | . 67.50         |
| 925 kWh @ \$0.0333 (Fuel)                           | . 30.80