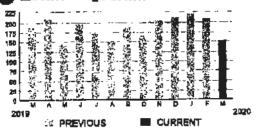

T NUMBER** 

03/09/20

ERVICE ADDRESS: 3300 SCHOOL HOUSE RD E3

PAGE 32 OF 32

#### **IARMONY COMMUNITY DEV DISTRICT**

Subtotal >

\$32,30

#### **CURRENT CHARGES**

| OUC Electric Service                                   | \$31.49  |
|--------------------------------------------------------|----------|
| Meter #: 5CR94091 - Service Charge                     | \$ 15.34 |
| Commercial Non-Demand Electric Rate (02/10 - 03/09)    |          |
| 152 kWh @ \$0.07297 (Non-Fuel)                         | 11.09    |
| 152 kWh @ \$0.0333 (Fuel)                              | 5.06     |
| (\$4.09 of your Fuel Cost is exempt from Municipal Tea | r)       |
| State of Florida Charges                               | \$0.81   |
| Gross Receipts Tax                                     | \$ 0,81  |





# **Motor Data**

METER #: 5CR94091

CURRENT: 9,403 on 03/09/20

PREVIOUS: 9,251 on 02/10/20

TOTAL USAGE: 152 kWh

DAYS OF SERVICE: 28

DVERAGE THESPERIOD LAST YEAR DAILY USAGE \$.43 kWh 6.81 kWh



SERVICE ADDRESS: 7350 FIVE OAKS DR

PAGE 15 OF 32

#### HARMONY COMMUNITY DEV DISTRICT

Subtotal >

\$150.12

#### CURRENT CHARGES

| OUO Ejectric Service                                   | 146.37   |
|--------------------------------------------------------|----------|
| Meter #: 5XD08429 - Service Charge                     | \$ 15.34 |
| Commercial Non-Demand Electric Rate (02/10 - 03/09)    |          |
| 1,233 kWh @ \$0.07297 (Non-Fuel)                       | 89,97    |
| 1,233 kWh @ \$0.0333 (Fuel)                            | 41,06    |
| (\$33.19 of your Fuel Cost is exempt from Mu