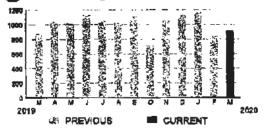

SS: 3300 SCHOOL HOUSE RD E1

**PAGE 30 OF 32** 

# HARMONY COMMUNITY DEV DISTRICT

Subtotal >

\$116.55

#### **CURRENT OHARGES**

| OUC Electric Bervice                                | <u>\$113.64</u> |
|-----------------------------------------------------|-----------------|
| Meter #: 5CR94090 - Service Charge                  | \$ 15.34        |
| Commercial Non-Demand Electric Rate (02/10 - 03/09) |                 |
| 925 kWh @ \$0.07297 (Non-Fuel)                      | . 67.50         |
| 925 kWh @ \$0.0333 (Fuel)                           | . 30.80         |
| (\$24.90 of your Fuel Cost is exempt from Municipal |                 |
| State of Florida Charges                            | \$2.91          |
| Gross Receipts Tax                                  | . \$ 2.91       |





# Meter Data

METER #: 5CR94090

CURRENT: 71,307 on 03/09/20

PREVIOUS: 70,382 on 02/10/20 TOTAL USAGE: 925 kWh

DAYS OF SERVICE: 28

AVERAGE DAILY USAGE THIS PERIOD LAST YEAR

53.04 kWh 31,75 kWh

03/08/20

SERVICE ADDRESS: 3300 SCHOOL HOUSE RD E2

PAGE 31 OF 3

# HARMONY COMMUNITY DEV DISTRICT

Subtotei }

\$24.02

#### **CURRENT CHARGES**

| OUC Electric Service                                    | <u>523,42</u> |
|---------------------------------------------------------|---------------|
| Mater #: 5CR94089 - Service Charge                      | \$ 15.34      |
| Commercial Nor-Demand Electric Rate (02/10 - 03/09)     |               |
| 76 kWh @ \$0.07297 (Non-Fuel)                           | 5,55          |
| 76 kWh @ \$0.0333 (Fuel)                                | 2.53