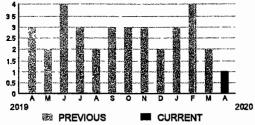

ACCOUNT NUMBER

PAGE 3 OF 32

Subtotal \$15.84

•

BILL DATE

04/09/20

## CURRENT CHARGES

| OUC Electric Service                                   | \$15.44  |
|--------------------------------------------------------|----------|
| Meter #: 5CR94075 - Service Charge                     | \$ 15.34 |
| Commercial Non-Demand Electric Rate (03/09 - 04/09)    |          |
| 1 kWh @ \$0.07297 (Non-Fuel)                           | 0.07     |
| 1 kWh @ \$0.0333 (Fuel)                                | 0.03     |
| (\$0.03 of your Fuel Cost is exempt from Municipal Tax | )        |
|                                                        |          |

| State of Florida Charges | \$0.40  |
|--------------------------|---------|
| Gross Receipts Tax       | \$ 0.40 |

## D Electric Usage in kWh



#### Meter Data

| METER #:     | 5CR94075 |             |
|--------------|----------|-------------|
| CURRENT:     | 166      | on 04/09/20 |
| PREVIOUS:    | 165      | on 03/09/20 |
| TOTAL USAGE: | : 1      | kWh         |
| DAYS OF SERV | /ICE: 31 |             |

| AVERAGE     | THIS PERIOD | LAST YEAR |
|-------------|-------------|-----------|
| DAILY USAGE | 0.03 kWh    | 0.09 kWh  |



SERVICE ADDRESS: 3300 BLOCK EVEN SCHOOL HOUSE RD

#### HARMONY COMMUNITY DEV DISTRICT

## **CURRENT CHARGES**

| OUC Electric Service                                    | <u>\$16.08</u> |
|---------------------------------------------------------|----------------|
| Meter #: 5CR94331 - Service Charge                      | \$ 15.34       |
| Commercial Non-Demand Electric Rate (03/09 - 04/09)