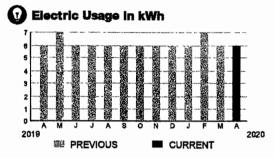

#### Meter Data

| METER #:     | 5CR96198 |             |
|--------------|----------|-------------|
| CURRENT:     | 1,187    | on 04/09/20 |
| PREVIOUS:    | 1,174    | on 03/09/20 |
| TOTAL USAGE: | 13       | kWh         |
| DAYS OF SERV | /ICE: 31 |             |

BILL DATE

04/09/20

| AVERAGE     | THIS PERIOD | LAST YEAR |
|-------------|-------------|-----------|
| DAILY USAGE | 0.42 kWh    | 0.42 kWh  |

SERVICE ADDRESS: 3338 BRACKEN FERN DR