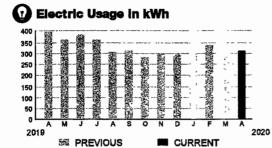

#### Meter Data

| METER #:     | 5CR94331 |             |
|--------------|----------|-------------|
| CURRENT:     | 452      | on 04/09/20 |
| PREVIOUS:    | 445      | on 03/09/20 |
| TOTAL USAGE: | 7        | kWh         |
| DAYS OF SERV | /ICE: 31 |             |

**BILL DATE** 

04/09/20

| AVERAGE     | THIS PERIOD | LAST YEAR |
|-------------|-------------|-----------|
| DAILY USAGE | 0.23 kWh    | 0.18 kWh  |

Subtotal \$16.49

ACCOUNT NUMBER

| ouc 🖾             |
|-------------------|
| The Reliable One® |