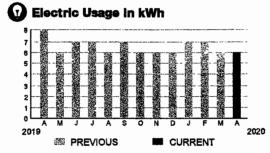

## D Electric Usage in kWh

#### Meter Data

| METER #:     | 5CR94075 |             |
|--------------|----------|-------------|
| CURRENT:     | 166      | on 04/09/20 |
| PREVIOUS:    | 165      | on 03/09/20 |
| TOTAL USAGE: | : 1      | kWh         |
| DAYS OF SERV | /ICE: 31 |             |

| AVERAGE     | THIS PERIOD | LAST YEAR |
|-------------|-------------|-----------|
| DAILY USAGE | 0.03 kWh    | 0.09 kWh  |

SERVICE ADDRESS: 3300 BLOCK EVEN SCHOOL HOUSE RD