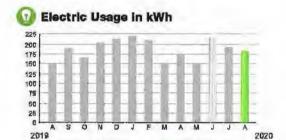

## Electric Usage In kWh 4500 4000 3500 3000 2500 2000 1500 1000 500 2019 2020 PREVIOUS CURRENT

## **Meter Data**

METER #: 5CR88761

CURRENT: 19,403 on 08/10/20 PREVIOUS: 15,495 on 07/09/20

TOTAL USAGE: 3,908 kWh

DAYS OF SERVICE:

AVERAGE DAILY LISAGE THIS PERIOD LAST YEAR 122.13 kWh 124,00 kWh

ACCOUNT NUMBER