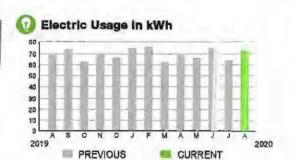

## HARMONY COMMUNITY DEV DISTRICT

Subtotal \$979.23

#### **CURRENT CHARGES**

| OUC Electric Service                                 | \$954.76  |
|------------------------------------------------------|-----------|
| Meter #: 1ZR15702 - Service Charge                   | . \$15.34 |
| Commercial Non-Demand Electric Rate (07/09 - 08/10)  |           |
| 8,840 kWh @ \$0.07297 (Non-Fuel)                     | . 645.05  |
| 8,840 kWh @ \$0.0333 (Fuel)                          |           |
| (\$237.97 of your Fuel Cost is exempt from Municipal |           |
|                                                      |           |

## HARMONY COMMUNITY DEV DISTRICT

Subtotal > \$441.69

#### **CURRENT CHARGES**

| OUC Electric Service                                 | \$430.65   |
|------------------------------------------------------|------------|
| Meter #: 5CR88761 - Service Charge                   | . \$ 15.34 |
| Commercial Non-Demand Electric Rate (07/09 - 08/10)  |            |
| 3,908 kWh @ \$0.07297 (Non-Fuel)                     | . 285.17   |
| 3,908 kWh @ \$0.0333 (Fuel)                          | , 130.14   |
| (\$105.20 of your Fuel Cost is exempt from Municipal |            |
| State of Florida Charges                             | \$11.04    |

## Electric Usage In kWh 4500 4000 3500 3000 2500 2000 1500 1000 500 2019 2020 PREVIOUS CURRENT

## **Meter Data**

METER #: 5CR88761

CURRENT: 19,403 on 08/10/20 PREVIOUS: 15,495 on 07/09/20

TOTAL USAGE: 3,908 kWh

DAYS OF SERVICE:

AVERAGE DAILY LISAGE THIS PERIOD LAST YEAR 122.13 kWh 124,00 kWh

ACCOUNT NUMBER