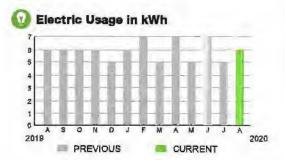

## HARMONY COMMUNITY DEV DISTRICT

Subtotal \$979.23

#### **CURRENT CHARGES**

| OUC Electric Service                                 | \$954.76  |
|------------------------------------------------------|-----------|
| Meter #: 1ZR15702 - Service Charge                   | . \$15.34 |
| Commercial Non-Demand Electric Rate (07/09 - 08/10)  |           |
| 8,840 kWh @ \$0.07297 (Non-Fuel)                     | . 645.05  |
| 8,840 kWh @ \$0.0333 (Fuel)                          |           |
| (\$237.97 of your Fuel Cost is exempt from Municipal |           |
|                                                      |           |

#### **Meter Data**

 METER #:
 1ZR15702

 CURRENT:
 32,352
 on 08/10/20

 PREVIOUS:
 32,131
 on 07/09/20

 DIFFERENCE:
 221
 kWh

 MULTIPLIER:
 x40
 kWh

 TOTAL USAGE:
 8,840
 kWh

 DAYS OF SERVICE:
 32

| AVERAGE     | THIS PERIOD | LAST YEAR                                                                                                                                                                                                                                                                                                                                                                                                                                                                                                                                                                                                                                                                                                                                                                                                                                                                                                                                                                                                                                                                                                                                                                                                                                                                                                                                                                                                                                                                                                                                                                                                                                                                                                                                                                                                                                                                                                                                                                                                                                                                                                                      |
|-------------|-------------|--------------------------------------------------------------------------------------------------------------------------------------------------------------------------------------------------------------------------------------------------------------------------------------------------------------------------------------------------------------------------------------------------------------------------------------------------------------------------------------------------------------------------------------------------------------------------------------------------------------------------------------------------------------------------------------------------------------------------------------------------------------------------------------------------------------------------------------------------------------------------------------------------------------------------------------------------------------------------------------------------------------------------------------------------------------------------------------------------------------------------------------------------------------------------------------------------------------------------------------------------------------------------------------------------------------------------------------------------------------------------------------------------------------------------------------------------------------------------------------------------------------------------------------------------------------------------------------------------------------------------------------------------------------------------------------------------------------------------------------------------------------------------------------------------------------------------------------------------------------------------------------------------------------------------------------------------------------------------------------------------------------------------------------------------------------------------------------------------------------------------------|
| DAILY USAGE | 276.25 kWh  | 277.33 kWh                                                                                                                                                                                                                                                                                                                                                                                                                                                                                                                                                                                                                                                                                                                                                                                                                                                                                                                                                                                                                                                                                                                                                                                                                                                                                                                                                                                                                                                                                                                                                                                                                                                                                                                                                                                                                                                                                                                                                                                                                                                                                                                     |
|             |             | SECURE AND ADDRESS OF THE PERSON OF THE PERS |

## Electric Usage In kWh 4500 4000 3500 3000 2500 2000 1500 1000 500 2019 2020 PREVIOUS CURRENT

## **Meter Data**

METER #: 5CR88761

CURRENT: 19,403 on 08/10/20 PREVIOUS: 15,495 on 07/09/20

TOTAL USAGE: 3,908 kWh

DAYS OF SERVICE:

AVERAGE DAILY LISAGE THIS PERIOD LAST YEAR 122.13 kWh 124,00 kWh

ACCOUNT NUMBER