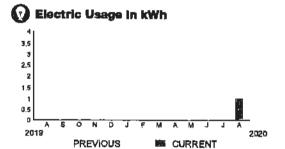

### 📵 Electric Usage in kWh

### **Meter Data**

METER #: 5CR94088 CURRENT: 529 on 08/10/20 PREVIOUS: 522 on 07/09/20 7 kWh TOTAL USAGE: DAYS OF SERVICE: 32

AVERAGE DAILY USAGE THIS PERIOD LAST YEAR 0.22 kWh 0.20 kWh

08/10/20

SERVICE ADDRESS: 3319 BRACKEN FERN DR