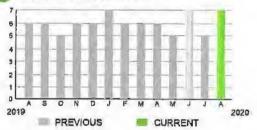

## HARMONY COMMUNITY DEV DISTRICT

Subtotal \$979.23

#### **CURRENT CHARGES**

| OUC Electric Service                                 | \$954.76  |
|------------------------------------------------------|-----------|
| Meter #: 1ZR15702 - Service Charge                   | . \$15.34 |
| Commercial Non-Demand Electric Rate (07/09 - 08/10)  |           |
| 8,840 kWh @ \$0.07297 (Non-Fuel)                     | . 645.05  |
| 8,840 kWh @ \$0.0333 (Fuel)                          |           |
| (\$237.97 of your Fuel Cost is exempt from Municipal |           |
|                                                      |           |

#### **Meter Data**

 METER #:
 1ZR15702

 CURRENT:
 32,352
 on 08/10/20

 PREVIOUS:
 32,131
 on 07/09/20

 DIFFERENCE:
 221
 kWh

 MULTIPLIER:
 x40
 kWh

 TOTAL USAGE:
 8,840
 kWh

 DAYS OF SERVICE:
 32

| AVERAGE     | THIS PERIOD | LAST YEAR                                                                                                                                                                                                                                                                                                                                                                                                                                                                                                                                                                                                                                                                                                                                                                                                                                                                                                                                                                                                                                                                                                                                                                                                                                                                                                                                                                                                                                                                                                                                                                                                                                                                                                                                                                                                                                                                                                                                                                                                                                                                                                                      |
|-------------|-------------|--------------------------------------------------------------------------------------------------------------------------------------------------------------------------------------------------------------------------------------------------------------------------------------------------------------------------------------------------------------------------------------------------------------------------------------------------------------------------------------------------------------------------------------------------------------------------------------------------------------------------------------------------------------------------------------------------------------------------------------------------------------------------------------------------------------------------------------------------------------------------------------------------------------------------------------------------------------------------------------------------------------------------------------------------------------------------------------------------------------------------------------------------------------------------------------------------------------------------------------------------------------------------------------------------------------------------------------------------------------------------------------------------------------------------------------------------------------------------------------------------------------------------------------------------------------------------------------------------------------------------------------------------------------------------------------------------------------------------------------------------------------------------------------------------------------------------------------------------------------------------------------------------------------------------------------------------------------------------------------------------------------------------------------------------------------------------------------------------------------------------------|
| DAILY USAGE | 276.25 kWh  | 277.33 kWh                                                                                                                                                                                                                                                                                                                                                                                                                                                                                                                                                                                                                                                                                                                                                                                                                                                                                                                                                                                                                                                                                                                                                                                                                                                                                                                                                                                                                                                                                                                                                                                                                                                                                                                                                                                                                                                                                                                                                                                                                                                                                                                     |
|             |             | SECURE AND ADDRESS OF THE PERSON OF THE PERS |

## Electric Usage In kWh 4500 4000 3500 3000 2500 2000 1500 1000 500 2019 2020 PREVIOUS CURRENT

## **Meter Data**

METER #: 5CR88761

CURRENT: 19,403 on 08/10/20 PREVIOUS: 15,495 on 07/09/20

TOTAL USAGE: 3,908 kWh

DAYS OF SERVICE:

AVERAGE DAILY LISAGE THIS PERIOD LAST YEAR 122.13 kWh 124,00 kWh

ACCOUNT NUMBER