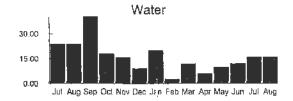

Fulnoted \$5,431.97

Tax \$0.00

Total Due \$5,431.87

Remit To: Inframark LLC, PO BOX 733778, Dallas, Texas, 75373-3778

|                     | JTILITIES COMM.     | VENDOR #31                            |     |                         |
|---------------------|---------------------|---------------------------------------|-----|-------------------------|
| INVOICE NU<br>DATE: | MBER:               | 081020-9921 ACH<br>8/10/2020          |     |                         |
| DATE.               |                     | 8/10/2020                             |     |                         |
|                     |                     |                                       | - 1 | ACH 08/31/20            |
|                     |                     |                                       |     | Jul-20                  |
| Account #           | Meter #             | Service Address                       | \$  | /09/20-08/10/20<br>45.0 |
|                     | 5CR94075            | 6917 BEAR GRASS RD                    |     | 15.8                    |
|                     | 5CR94331            | 3300 BLOCK EVEN SCHOOL HOUSE RD       | \$  | 16.3                    |
|                     | 5CR49717            | 6900 BLOCK ODD FIVE OAKS DR           | \$  | 16.1                    |
|                     | 5CR94088            | 3200 BLOCK ODD SCHOOL HOUSE RD        | \$  | 16.4                    |
|                     | 5CR96198            | 3319 BRACKEN FERN DR                  | \$  | 16,4                    |
|                     | 5CR94288            | 3338 BRACKEN FERN DR                  | \$  | 16.3                    |
|                     | 5CR95104            | 7014 BUTTON BUSH LP                   | \$  | 17.0                    |
|                     | 5CR94329            | 7034 BUTTON BUSH LP                   | \$  | 16.4                    |
|                     | 5CR98446            | 3340 CAT BRIER TRL PETPK              | \$  | 17.3                    |
|                     | 6CD24560            | 34001 FEATHERGRASS CT                 | \$  | 16.6                    |
|                     | 1ZR15702            | 7255 FIVE OAKS DRIVE SWIM             | \$  | 979.2                   |
|                     | 5ZR21669            | 7600 FIVE OAKS DR IRG                 | \$  | 23.5                    |
|                     | 6CD46493            | 75501 Five Oaks Dr                    | \$  | 16.4                    |
|                     | 5CR88761            | 7124 HARMONY SO DRIVE S POOL          | \$  | 441.6                   |
|                     | 5CD97805            | 6900 E IRLO BRONSON MEMORIAL HWY ODD  | \$  | 30.3                    |
|                     | 5ZR21255            | 7000 E. IRLO BRONSON MEM. HWY UPL     | \$  | 50.3                    |
|                     | 5CR49707            | 7252 E. IRLO BRONSON MEM. HWY PK      | \$  | 16.4                    |
|                     | 5CD97826            | 7255 E. IRLO BRONSON MEM. HWY ENTL    | \$  | 51.4                    |
|                     | 5CR49720            | 7255 E. IRLO BRONSON MEM. HWY TCTR    | \$  | 17.8                    |
|                     | 5CR95090            | 3300 POND PINE RD                     | \$  | 15.7                    |
|                     | 5CR98422            | 3306 PRIMROSE WILLOW DR               | \$  | 16.3                    |
|                     | 5CR97294            | 3317 PRIMROSE WILLOW DR               | \$  | 17.1                    |
|                     | 5CR94090            | 3300 SCHOOL HOUSE RD E1               | \$  | 179.8                   |
|                     | 5CR94089            | 3300 SCHOOL HOUSE RD E2               | \$  | 26.8                    |
|                     | 5CR94091            | 3300 SCHOOL HOUSE RD E3               | \$  | 35.7                    |
|                     | 5XD08429            |                                       | \$  | 262.8                   |
|                     | 5AD08429            | 7350 FIVE OAKS DR(new meter 08/20/19) | \$  | 2,347.3                 |
|                     | MAINTENIANIOE       | TOTAL                                 | \$  | 255.3                   |
|                     | MAINTENANCE         | Neighborhood 01                       | \$  | 426.3                   |
|                     | MAINTENANCE         | Neighborhood J                        | \$  |                         |
|                     | MAINTENANCE         | Neighborhood I                        | - " | 621.7                   |
|                     | MAINTENANCE         | Neighborhood H2                       | \$  | 209.5                   |
|                     | 5 AV 1874 V         | TOTAL                                 | \$  | 1,512.9                 |
|                     | MAINTENANCE         | Phase 2 Roadway                       | \$  | 498.0                   |
|                     | MAINTENANCE         | Phase D1                              | \$  | 184.5                   |
|                     | MAINTENANCE         | Neighborhood G                        | \$  | 811.6                   |
|                     | MAINTENANCE         | Neighborhood H1                       | \$  | 337.9                   |
|                     | MAINTENANCE         | Phase A-1                             | \$  | 560.7                   |
|                     | MAINTENANCE         | Town Center                           | \$  | 318.9                   |
|                     | MAINTENANCE         | Phase 3 Roadway                       | \$  | 748.9                   |
|                     | MAINTENANCE         | Original 243                          | \$  | 2,182.2                 |
|                     | MAINTENANCE         | Neighborhood D2 & E                   | \$  | 686.2                   |
|                     | MAINTENANCE         | Phase C2                              | \$  | 516.0                   |
|                     | MAINTENANCE         | Neighborhood F                        | \$  | 225.2                   |
| _                   |                     | TOTAL                                 | \$  | 7,070.4                 |
|                     | 001.543006-53903-50 | TOTAL METERS                          | \$  | 2,347.3                 |
|                     |                     | TOTAL MAINTENANCE                     | \$  | 8,583.4                 |
|                     |                     | TOTAL INVOICE                         | \$  | 10,930.8                |