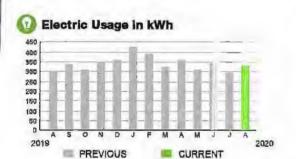

0 kWh

08/10/20

SERVICE ADDRESS: 7255 E IRLO BRONSON MEMORIAL HWY ENTL

PAGE 24 OF 32

#### HARMONY COMMUNITY DEV DISTRICT

Subtotal \$51.48

#### **CURRENT CHARGES**

| OUC Electric Service                                   | \$50.19  |
|--------------------------------------------------------|----------|
| Meter #: 5CD97826 - Service Charge                     | \$ 15.34 |
| Commercial Non-Demand Electric Rate (07/09 - 08/10)    |          |
| 328 kWh @ \$0.07297 (Non-Fuel)                         | 23.93    |
| 328 kWh @ \$0.0333 (Fuel)                              | 10.92    |
| (\$8.83 of your Fuel Cost is exempt from Municipal Tax | )        |
| State of Florida Charges                               | \$1.29   |
| Gross Receipts Tax                                     | \$ 1.29  |



## **Meter Data**

METER #: 5CD97826

CURRENT: 29,959 on 08/10/20 PREVIOUS: 29,631 on 07/09/20

TOTAL USAGE: 328 kWh

DAYS OF SERVICE: 32

AVERAGE THIS PERIOD LAST YEAR 10.25 kWh 10.07 kWh



**BILL DATE** 08/10/20

SERVICE ADDRESS: 7255 E IRLO BRONSON MEMORIAL HWY TOTR

PAGE 25 OF 32

## HARMONY COMMUNITY DEV DISTRICT

Subtotal |

\$17.80

#### **CURRENT CHARGES**

| OUC Electric Service                                   | \$17.36  |
|--------------------------------------------------------|----------|
| Meter #: 5CR49720 - Service Charge                     | \$ 15,34 |
| Commercial Non-Demand Electric Rate (07/09 - 08/10)    |          |
| 19 kWh @ \$0.07297 (Non-Fuel)                          | 1.39     |
| 19 kWh @ \$0.0333 (Fuel)                               | 0,63     |
| (\$0.51