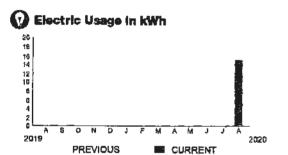

## Electric Usage In kWh 4500 4000 3500 3000 2500 2000 1500 1000 500 2019 2020 PREVIOUS CURRENT

## **Meter Data**

METER #: 5CR88761

CURRENT: 19,403 on 08/10/20 PREVIOUS: 15,495 on 07/09/20

TOTAL USAGE: 3,908 kWh

DAYS OF SERVICE:

AVERAGE DAILY LISAGE THIS PERIOD LAST YEAR 122.13 kWh 124,00 kWh

ACCOUNT NUMBER