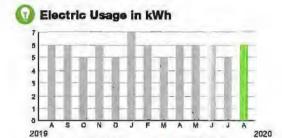

## HARMONY COMMUNITY DEV DISTRICT

Subtotal > \$441.69

#### **CURRENT CHARGES**

| OUC Electric Service                                 | \$430.65   |
|------------------------------------------------------|------------|
| Meter #: 5CR88761 - Service Charge                   | . \$ 15.34 |
| Commercial Non-Demand Electric Rate (07/09 - 08/10)  |            |
| 3,908 kWh @ \$0.07297 (Non-Fuel)                     | . 285.17   |
| 3,908 kWh @ \$0.0333 (Fuel)                          | , 130.14   |
| (\$105.20 of your Fuel Cost is exempt from Municipal |            |
| State of Florida Charges                             | \$11.04    |

## Gross Receipts Tax.... \$ 11.04

## Electric Usage In kWh 4500 4000 3500 3000 2500 2000 1500 1000 500 2019 2020 PREVIOUS CURRENT

## **Meter Data**

METER #: 5CR88761

CURRENT: 19,403 on 08/10/20 PREVIOUS: 15,495 on 07/09/20

TOTAL USAGE: 3,908 kWh

DAYS OF SERVICE:

AVERAGE DAILY LISAGE THIS PERIOD LAST YEAR 122.13 kWh 124,00 kWh

ACCOUNT NUMBER