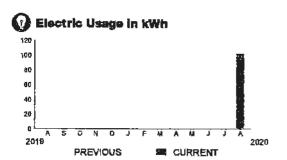

### 📵 Electric Usage in kWh

### **Meter Data**

METER #: 5CR94088 CURRENT: 529 on 08/10/20 PREVIOUS: 522 on 07/09/20 7 kWh TOTAL USAGE: DAYS OF SERVICE: 32

AVERAGE DAILY USAGE THIS PERIOD LAST YEAR 0.22 kWh 0.20 kWh

08/10/20

SERVICE ADDRESS: 3319 BRACKEN FERN DR