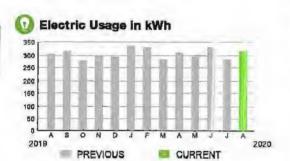

## Electric Usage In kWh 4500 4000 3500 3000 2500 2000 1500 1000 500 2019 2020 PREVIOUS CURRENT