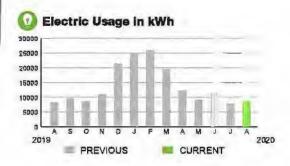

### 📵 Electric Usage in kWh

### **Meter Data**

METER #: 5CR94088 CURRENT: 529 on 08/10/20 PREVIOUS: 522 on 07/09/20 7 kWh TOTAL USAGE: DAYS OF SERVICE: 32

AVERAGE DAILY USAGE THIS PERIOD LAST YEAR 0.22 kWh 0.20 kWh

08/10/20

SERVICE ADDRESS: 3319 BRACKEN FERN DR