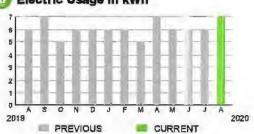

### 📵 Electric Usage in kWh

### **Meter Data**

METER #: 5CR94088 CURRENT: 529 on 08/10/20 PREVIOUS: 522 on 07/09/20 7 kWh TOTAL USAGE: DAYS OF SERVICE: 32

AVERAGE DAILY USAGE THIS PERIOD LAST YEAR 0.22 kWh 0.20 kWh

08/10/20

SERVICE ADDRESS: 3319 BRACKEN FERN DR