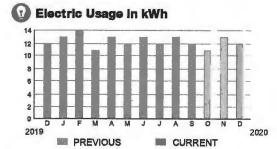

\$16.28



SERVICE ADDRESS: 3317 PRIMROSE WILLOW DR

### **HARMONY COMMUNITY DEV DISTRICT**

ACCOUNT NUMBER

PAGE 28 OF 32

Subtotal )

BILL DATE

12/08/20

\$17.05

### **CURRENT CHARGES**

| OUC Electric Service                                   |          |
|--------------------------------------------------------|----------|
| Meter #: 5CR97294 - Service Charge                     | \$ 15.34 |
| Commercial Non-Demand Electric Rate (11/09 - 12/08)    |          |
| 12 kWh @ \$0.07297 (Non-Fuel)                          | 0.88     |
| 12 kWh @ \$0.0333 (Fuel)                               | 0.40     |
| (\$0.32 of your Fuel Cost is exempt from Municipal Tax |          |

| State of Florida Charges | \$0.43  |
|--------------------------|---------|
| Gross Receipts Tax.      | \$ 0.43 |



### Meter Data

| METER #:     | 5CR97294 |             |
|--------------|----------|-------------|
| CURRENT:     | 1,388    | on 12/08/20 |
| PREVIOUS:    | 1,376    | on 11/09/20 |
| TOTAL USAGE: | 12       | kWh         |
| DAYS OF SERV | ICE: 29  |             |

| AVERAGE     | THIS PERIOD | LAST YEAR |
|-------------|-------------|-----------|
| DAILY USAGE | 0.41 kWh    | 0.41 kWh  |



SERVICE ADDRESS: 3300 SCHOOL HOUSE RD E1

### HARMONY COMMUNITY DEV DISTRICT

ACCOUNT NUMBER

PAGE 30 OF 32

Subtotal )

BILL DATE

12/08/20

\$168.33

### CURRENT CHARGES

| OUC Electric Service                                | \$164.12   |
|-----------------------------------------------------|------------|
| Meter #: 5CR94090 - Service Charge                  | . \$ 15.34 |
| Commercial Non-Dem