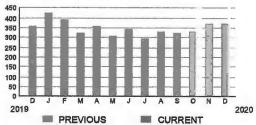

BRONSON MEMORIAL HWY ENTL

#### **HARMONY COMMUNITY DEV DISTRICT**

| PAGE | 24 | OF | 32 |
|------|----|----|----|
| LUCE | 64 | or | JZ |

Subtotal )

\$56.16

#### **CURRENT CHARGES**

| OUC Electric Service                                   | \$54.76  |
|--------------------------------------------------------|----------|
| Meter #: 5CD97826 - Service Charge                     | \$ 15.34 |
| Commercial Non-Demand Electric Rate (11/09 - 12/08)    |          |
| 371 kWh @ \$0.07297 (Non-Fuel)                         | 27.07    |
| 371 kWh @ \$0.0333 (Fuel)                              | 12.35    |
| (\$9.99 of your Fuel Cost is exempt from Municipal Tax | )        |

| State of Florida Charges | \$1.40  |
|--------------------------|---------|
| Gross Receipts Tax.      | \$ 1.40 |





#### **Meter Data**

| METER #:     | 5CD97826 |             |
|--------------|----------|-------------|
| CURRENT:     | 31,357   | on 12/08/20 |
| PREVIOUS:    | 30,986   | on 11/09/20 |
| TOTAL USAGE  | 371      | kWh         |
| DAYS OF SERV | /ICE: 29 |             |

| DAILY USAGE 12.79 White 12.34 White | AVERAGE     | THIS PERIOD | LAST YEAR |
|-------------------------------------|-------------|-------------|-----------|
|                                     | DAILY USAGE | 12.79 kWb   | 12.34 kWh |

ACCOUNT NUMBER

BILL DATE 12/08/20

| The Reliable One                                                                | BILL DATE<br><b>12/08/20</b>