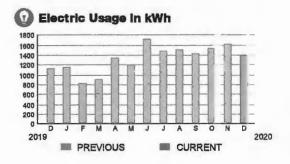

kWh    | 0.41 kWh  |



SERVICE ADDRESS: 3300 SCHOOL HOUSE RD E1

### HARMONY COMMUNITY DEV DISTRICT

ACCOUNT NUMBER

PAGE 30 OF 32

Subtotal )

BILL DATE

12/08/20

\$168.33

### CURRENT CHARGES

| OUC Electric Service                                | \$164.12   |
|-----------------------------------------------------|------------|
| Meter #: 5CR94090 - Service Charge                  | . \$ 15.34 |
| Commercial Non-Demand Electric Rate (11/09 - 12/08) |            |
| 1,400 kWh @ \$0.07297 (Non-Fuel)                    | . 102.16   |
| 1,400 kWh @ \$0.0333 (Fuel)                         | . 46.62    |
| (\$37.69 of your Fuel Cost is exempt from Municipal |            |

| State of Florida Charges | \$4.21  |
|--------------------------|---------|
| Gross Receipts Tax.      | \$ 4.21 |



### **Meter Data**

| METER #:     | 5CR94090 |             |
|--------------|----------|-------------|
| CURRENT:     | 84,581   | on 12/08/20 |
| PREVIOUS:    | 83,181   | on 11/09/20 |
| TOTAL USAGE  | 1,400    | kWh         |
| DAYS OF SERV | /ICE: 29 |             |

| AVERAGE     | THIS PERIOD | LAST YEAR |
|-------------|-------------|-----------|
| DAILY USAGE | 48.28 kWh   | 39.00 kWh |

| -   | 100   |        | 10  | 20 |  |
|-----|-------|--------|-----|----|--|
| arv |       | 100    |     |    |  |
|     | 7 U.L | ي 1946 | 7 D |    |  |

The Reliable One"

SERVICE ADDRESS: 3300 SCHOOL HOUSE RD E2

### HARMONY COMMUNITY DEV DISTRICT

### CURRENT CHARGES

| OUC Electric Service                                   | \$24.69  |
|----------------------------------------------------