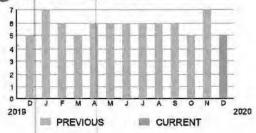

J_{r}$ |   |
|   | D-la | white | 0.      | 0 |

The Reliable One"

SERVICE ADDRESS: 3306 PRIMROSE WILLOW DR

### HARMONY COMMUNITY DEV DISTRICT

### CURRENT CHARGES

| OUC Electric Service                                   | \$15.87  |
|--------------------------------------------------------|----------|
| Meter #: 5CR98422 - Service Charge                     | \$ 15.34 |
| Commercial Non-Demand Electric Rate (11/09 - 12/08)    |          |
| 5 kWh @ \$0.07297 (Non-Fuel)                           | 0.36     |
| 5 kWh @ \$0.0333 (Fuel)                                | 0.17     |
| (\$0.13 of your Fuel Cost is exempt from Municipal Tax | )        |

| State of Florida Charges | \$0.41  |
|--------------------------|---------|
| Gross Receipts Tax       | \$ 0.41 |

DElectric Usage in kWh



### **Meter Data**

| METER #:     | 5CR98422 |             |
|--------------|----------|-------------|
| CURRENT:     | 487      | on 12/08/20 |
| PREVIOUS:    | 482      | on 11/09/20 |
| TOTAL USAGE: | 5        | kWh         |
| DAYS OF SERV | ICE: 29  |             |

| AVERAGE     | THIS PERIOD | LAST YEAR |
|-------------|-------------|-----------|
| DAILY USAGE | 0.17 kWh    | 0.17 kWh  |

PAGE 27 OF 32

ACCOUNT NUMBER

Subtotal )

BILL DATE 12/08/20

\$16.28



SERVICE ADDRESS: 3317 PRIMROSE WILLOW DR

### **HARMONY COMMUNITY DEV DISTRICT**

ACCOUNT NUMBER

PAGE 28 OF 32

Subtotal )

BILL DATE

12/08/20

\$17.05

### **CURRENT CHARGES**

| OUC Electric Service                                   |          |
|--------------------------------------------------------|----------|
| Me