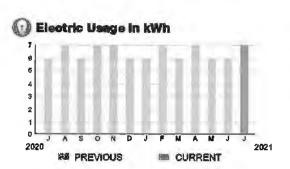

#### **Meter Data**

METER #: 5CR94288

538 on 07/12/21 CURRENT: PREVIOUS: 532 on 06/09/21

TOTAL USAGE: 6 kWh

DAYS OF SERVICE: 33

AVERAGE BAILY USAGE THIS PERIOD LAST YEAR 0.18 kWh 0.17 kWh

|    |   | PR | EVI | 005 | 3 |   | 100 | CL | IRR | ENT |   |    | 2021 |
|----|---|----|-----|-----|---|---|-----|----|-----|-----|---|----|------|
| 20 | A | S  | 0   | N   | D | 1 | F   | M  | A   | M   | J | 1  | 2021 |
|    |   |    |     |     |   |   |     |    |     |     |   | J  |      |
|    |   |    |     |     |   |   |     |    |     |     |   | в  |      |
|    |   |    |     |     |   |   |     |    |     |     |   | 11 |      |
|    |   |    |     |     |   |   |     |    |     |     |   | а  |      |
|    |   |    |     |     |   |   |     |    |     |     |   | И  |      |
|    |   |    | 127 |     |   |   |     |    |     |     |   | 15 |      |