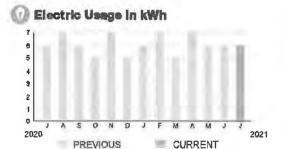

kWh    | 0.07 kWh  |

SERVICE ADDRESS: 3200 BLOCK ODD SCHOOL HOUSE RD

PAGE 6 OF 32

#### HARMONY COMMUNITY DEV DISTRICT

Subtotal )

\$19.31

#### **CURRENT CHARGES**

| OUC Electric Service                                   | \$18.83  |
|--------------------------------------------------------|----------|
| Meter #: 5CR94088 - Service Charge                     | \$ 18.20 |
| Commercial Non-Demand Electric Rate (06/09 - 07/12)    |          |
| 6 kWh @ \$0.07435 (Non-Fuel)                           | 0.45     |
| 6 kWh @ \$0.0307 (Fuel)                                | 0.18     |
| (\$0.15 of your Fuel Cost is exempt from Municipal Tax |          |
| State of Florida Charges                               | \$0.48   |
| Gross Receipts Tax                                     | \$ 0.48  |



#### **Meter Data**

METER #: 5CR94088

CURRENT: 595 on 07/12/21
PREVIOUS: 589 on 06/09/21
TOTAL USAGE: 6 kWh

DAYS OF SERVICE: 33

AVERAGE THIS PERIOD LAST YEAR DAILY USAGE 0.18 kWh 0.21 kWh



07/16/21

SERVICE ADDRESS: 3319 BRACKEN FERN DR

**PAGE 7 OF 32** 

#### HARMONY COMMUNITY DEV DISTRICT

Subtotal )

\$20.07

#### **CURRENT CHARGES**

| OUC Electric Service                                   | \$19.57  |
|--------------------------------------------------------|----------|
| Meter #: 5CR96198 - Service Charge                     | \$ 18.20 |
| Commercial Non-Demand Electric Rate (06/09 - 07/12)    |          |
| 13 kWh @ \$0.07435 (Non-Fuel)                          | 0.97     |
| 13 kWh @ \$0.0307 (Fuel)                               | 0.40     |
| (\$0.32 of your Fuel Cost is