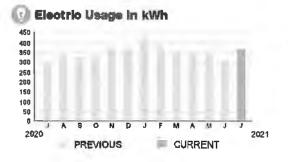

#### **CURRENT CHARGES**

| OUC Electric Service                                 | \$465,29   |
|------------------------------------------------------|------------|
| Meter #: 5CR88761 - Service Charge                   |            |
| Commercial Non-Demand Electric Rate (06/09 - 07/12)  | )          |
| 4,256 kWh @ \$0.07435 (Non-Fuel)                     | 316.43     |
| 4,256 kWh @ \$0.0307 (Fuel)                          | . 130.66   |
| (\$103.51 of your Fuel Cost is exempt from Municipal | l Tax)     |
| State of Florida Charges                             | \$11.92    |
| Gross Receipts Tax                                   | . \$ 11.92 |

#### **Meter Data**

METER #: 5CR88761

CURRENT: 62,037 on 07/12/21
PREVIOUS: 57,781 on 06/09/21
TOTAL USAGE: 4,256 kWh

DAYS OF SERVICE: 33

AVERAGE THIS PERIOD LAST YEAR 121.45 kWh

SERVICE ADDRESS: 6900 E IRLO BRONSON MEMORIAL HWY ODD