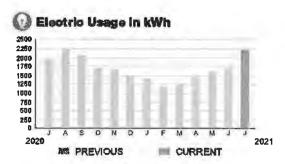

#### Electric Usage in kWh

#### **Meter Data**

METER #: 1ZR15702

CURRENT: 36,631 on 07/12/21

PREVIOUS: 36,419 on 06/09/21

DIFFERENCE: 212 kWh

MULTIPLIER: x40

TOTAL USAGE: 8,480 kWh

DAYS OF SERVICE: 33

AVERAGE THIS PERIOD LAST YEAR DAILY USAGE 250.97 kWh 273.10 kWh

SERVICE ADDRESS: 7350 FIVE OAKS DR

**PAGE 15 OF 32** 