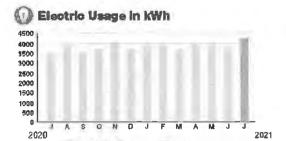

#### Electric Usage in kWh

#### **Meter Data**

METER #: 1ZR15702

CURRENT: 36,631 on 07/12/21

PREVIOUS: 36,419 on 06/09/21

DIFFERENCE: 212 kWh

MULTIPLIER: x40

TOTAL USAGE: 8,480 kWh

DAYS OF SERVICE: 33

AVERAGE THIS PERIOD LAST YEAR DAILY USAGE 250.97 kWh 273.10 kWh

SERVICE ADDRESS: 7350 FIVE OAKS DR

**PAGE 15 OF 32** 