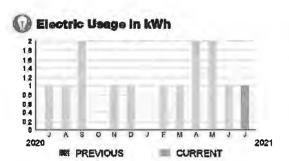

#### **Meter Data**

METER #: 5CR94288

538 on 07/12/21 CURRENT: PREVIOUS: 532 on 06/09/21

TOTAL USAGE: 6 kWh

DAYS OF SERVICE: 33

AVERAGE BAILY USAGE THIS PERIOD LAST YEAR 0.18 kWh 0.17 kWh

|    |   | PR | EVI | 005 | 3 |   | 100 | CL | IRR | ENT |   |    | 2021 |
|----|---|----|-----|-----|---|---|-----|----|-----|-----|---|----|------|
| 20 | A | S  | 0   | N   | D | 1 | F   | M  | A   | M   | J | 1  | 2021 |
|    |   |    |     |     |   |   |     |    |     |     |   | J  |      |
|    |   |    |     |     |   |   |     |    |     |     |   | в  |      |
|    |   |    |     |     |   |   |     |    |     |     |   | 11 |      |
|    |   |    |     |     |   |   |     |    |     |     |   | а  |      |
|    |   |    |     |     |   |   |     |    |     |     |   | И  |      |
|    |   |    | 127 |     |   |   |     |    |     |     |   | 15 |      |

#### Electric Usage in kWh