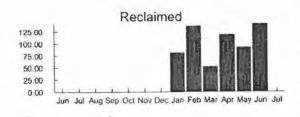

Nutrien Ag Solutions, Inc. PO BOX 10

| HARMONY CDD<br>ORLANDO UTILIT |                       | VENDOR #31                            |    |               |
|-------------------------------|-----------------------|---------------------------------------|----|---------------|
| NVOICE NUMBER                 | t;                    | 071621-9921 ACH                       |    |               |
| DATE:                         |                       | 7/16/2021                             |    |               |
|                               |                       |                                       |    |               |
|                               |                       |                                       |    | Jun-21        |
| Account #                     | Meter #               | Service Address                       | -  | 09/21-07/16/2 |
| -                             | 5CR94075              | 6917 BEAR GRASS RD                    | \$ | 18.7          |
|                               | 5CR94331              | 3300 BLOCK EVEN SCHOOL HOUSE RD       | \$ | 19.3          |
|                               | 5CR49717              | 6900 BLOCK ODD FIVE OAKS DR           | \$ | 19.20         |
|                               | 5CR94088              | 3200 BLOCK ODD SCHOOL HOUSE RD        | \$ | 19.3          |
|                               | 5CR96198              | 3319 BRACKEN FERN DR                  | \$ | 20.0          |
|                               | 5CR94288              | 3338 BRACKEN FERN DR                  | \$ | 19.3          |
|                               | 5CR95104              | 7014 BUTTON BUSH LP                   | \$ | 20.0          |
|                               | 5CR94329              | 7034 BUTTON BUSH LP                   | \$ | 19.4          |
|                               | 5CR98446              | 3340 CAT BRIER TRL PETPK              | \$ | 20.60         |
|                               | 6CD24560              | 34001 FEATHERGRASS CT                 | \$ | 19.6          |
|                               | 1ZR15702              | 7255 FIVE OAKS DRIVE SWIM             | \$ | 1,112.2       |
|                               | 5XD08429              | 7350 FIVE OAKS DR(new meter 08/20/19) | \$ | 255.60        |
|                               | 5ZR21669              | 7600 FIVE OAKS DR IRG                 | \$ | 26.8          |
|                               | 6CD46493              | 75501 Five Oaks Dr                    | \$ | 19.42         |
|                               | 5CR88761              | 7124 HARMONY SQ DRIVE S POOL          | \$ | 477.2         |
|                               | 5CD97805              | 6900 E IRLO BRONSON MEMORIAL HWY ODD  | \$ | 29.0          |
|                               | 5ZR21255              | 7000 E. IRLO BRONSON MEM. HWY UPL     | \$ | 54.43         |
|                               | 5CR49707              | 7252 E. IRLO BRONSON MEM. HWY PK      | \$ | 19.3          |
|                               | 5CD97826              | 7255 E. IRLO BRONSON MEM. HWY ENTL    | \$ | 57.8          |
|                               | 5CR49720              | 7255 E. IRLO BRONSON MEM. HWY TCTR    | \$ | 20.8          |
|                               | 5CR95090              | 3300 POND PINE RD                     | \$ | 18.6          |
|                               | 5CR98422              | 3306 PRIMROSE WILLOW DR               | \$ | 19.3          |
|                               | 5CR97294              | 3317 PRIMROSE WILLOW DR               | \$ | 20.1          |
|                               | 5CR94090              | 3300 SCHOOL HOUSE RD E1               | \$ | 211.3         |
|                               | 5CR94089              | 3300 SCHOOL HOUSE RD E2               | \$ | 33.1          |
|                               | 5CR94091              | 3300 SCHOOL HOUSE RD E3               | \$ | 35.20         |
| -                             |                       | TOTAL                                 | \$ | 2,606.2       |
|                               | MAINTENANÇE           | Neighborhood 01                       | \$ | 259.0         |
|                               | MAINTENANCE           | Neighborhood J                        | \$ | 432.4         |
|                               | MAINTENANCE           | Neighborhood I                        | \$ | 630.89        |
|                               | MAINTENANCE           | Neighborhood H2                       | \$ | 212.50        |
|                               | MAINTENANCE           | TOTAL                                 | \$ | 1,534.9       |
| _                             | MAINTENANCE           |                                       | \$ | 506.58        |
|                               | MAINTENANCE           | Phase 2 Roadway                       | \$ | 187.60        |
|                               | MAINTENANCE           | Phase D1                              | \$ |               |
|                               | MAINTENANCE           | Neighborhood G                        | \$ | 825.58        |
|                               | MAINTENANCE           | Neighborhood H1                       |    | 343.80        |
|                               | MAINTENANCE           | Phase A-1                             | \$ | 570.3         |
|                               | MAINTENANCE           | Town Center                           | \$ | 324.3         |
|                               | MAINTENANCE           | Phase 3 Roadway                       | \$ | 761.7         |
|                               | MAINTENANCE           | Original 243                          | \$ | 2,220.0       |
|                               | MAINTENANCE           | Neighborhood D2 & E                   | \$ | 697.9         |
|                               | MAINTENANCE           | Phase C2                              | \$ | 524.8         |
|                               | MAINTENANCE           | Neighborhood F                        | \$ | 229.3         |
|                               |                       | TOTAL                                 | \$ | 7,192.2       |
|                               | 001.543006-53903-5000 | TOTAL METERS                          | \$ | 2,606.2       |
|                               | 001.543013-53903-5000 | TOTAL MAINTENANCE                     | \$ | 8,727.13      |
|                               |                       | TOTAL INVOICE                         |    | 11,333.4      |