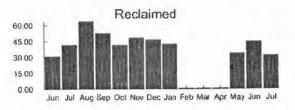

Nutrien Ag Solutions, Inc. PO BOX 10

| HARMONY CDD<br>ORLANDO UTILIT |                       | VENDOR #31                            |    |               |
|-------------------------------|-----------------------|---------------------------------------|----|---------------|
| NVOICE NUMBER                 | t;                    | 071621-9921 ACH                       |    |               |
| DATE:                         |                       | 7/16/2021                             |    |               |
|                               |                       |                                       |    |               |
|                               |                       |                                       |    | Jun-21        |
| Account #                     | Meter #               | Service Address                       | -  | 09/21-07/16/2 |
| -                             | 5CR94075              | 6917 BEAR GRASS RD                    | \$ | 18.7          |
|                               | 5CR94331              | 3300 BLOCK EVEN SCHOOL HOUSE RD       | \$ | 19.3          |
|                               | 5CR49717              | 6900 BLOCK ODD FIVE OAKS DR           | \$ | 19.20         |
|                               | 5CR94088              | 3200 BLOCK ODD SCHOOL HOUSE RD        | \$ | 19.3          |
|                               | 5CR96198              | 3319 BRACKEN FERN DR                  | \$ | 20.0          |
|                               | 5CR94288              | 3338 BRACKEN FERN DR                  | \$ | 19.3          |
|                               | 5CR95104              | 7014 BUTTON BUSH LP                   | \$ | 20.0          |
|                               | 5CR94329              | 7034 BUTTON BUSH LP                   | \$ | 19.4          |
|                               | 5CR98446              | 3340 CAT BRIER TRL PETPK              | \$ | 20.60         |
|                               | 6CD24560              | 34001 FEATHERGRASS CT                 | \$ | 19.6          |
|                               | 1ZR15702              | 7255 FIVE OAKS DRIVE SWIM             | \$ | 1,112.2       |
|                               | 5XD08429              | 7350 FIVE OAKS DR(new meter 08/20/19) | \$ | 255.60        |
|                               | 5ZR21669              | 7600 FIVE OAKS DR IRG                 | \$ | 26.8          |
|                               | 6CD46493              | 75501 Five Oaks Dr                    | \$ | 19.42         |
|                               | 5CR88761              | 7124 HARMONY SQ DRIVE S POOL          | \$ | 477.2         |
|                               | 5CD97805              | 6900 E IRLO BRONSON MEMORIAL HWY ODD  | \$ | 29.0          |
|                               | 5ZR21255              | 7000 E. IRLO BRONSON MEM. HWY UPL     | \$ | 54.43         |
|                               | 5CR49707              | 7252 E. IRLO BRONSON MEM. HWY PK      | \$ | 19.3          |
|                               | 5CD97826              | 7255 E. IRLO BRONSON MEM. HWY ENTL    | \$ | 57.8          |
|                               | 5CR49720              | 7255 E. IRLO BRONSON MEM. HWY TCTR    | \$ | 20.8          |
|                               | 5CR95090              | 3300 POND PINE RD                     | \$ | 18.6          |
|                               | 5CR98422              | 3306 PRIMROSE WILLOW DR               | \$ | 19.3          |
|                               | 5CR97294              | 3317 PRIMROSE WILLOW DR               | \$ | 20.1          |
|                               | 5CR94090              | 3300 SCHOOL HOUSE RD E1               | \$ | 211.3         |
|                               | 5CR94089              | 3300 SCHOOL HOUSE RD E2               | \$ | 33.1          |
|                               | 5CR94091              | 3300 SCHOOL HOUSE RD E3               | \$ | 35.20         |
| -                             |                       | TOTAL                                 | \$ | 2,606.2       |
|                               | MAINTENANÇE           | Neighborhood 01                       | \$ | 259.0         |
|                               | MAINTENANCE           | Neighborhood J                        | \$ | 432.4         |
|                               | MAINTENANCE           | Neighborhood I                        | \$ | 630.89        |
|                               | MAINTENANCE           | Neighborhood H2                       | \$ | 212.50        |
|                               | MAINTENANCE           | TOTAL                                 | \$ | 1,534.9       |
| _                             | MAINTENANCE           |                                       | \$ | 506.58        |
|                               | MAINTENANCE           | Phase 2 Roadway                       | \$ | 187.60        |
|                               | MAINTENANCE           | Phase D1                              | \$ |               |
|                               | MAINTENANCE           | Neighborhood G                        | \$ | 825.58        |
|                               | MAINTENANCE           | Neighborhood H1                       |    | 343.80        |
|                               | MAINTENANCE           | Phase A-1                             | \$ | 570.3         |
|                               | MAINTENANCE           | Town Center                           | \$ | 324.3         |
|                               | MAINTENANCE           | Phase 3 Roadway                       | \$ | 761.7         |
|                               | MAINTENANCE           | Original 243                          | \$ | 2,220.0       |
|                               | MAINTENANCE           | Neighborhood D2 & E                   | \$ | 697.9         |
|                               | MAINTENANCE           | Phase C2                              | \$ | 524.8         |
|                               | MAINTENANCE           | Neighborhood F                        | \$ | 229.3         |
|                               |                       | TOTAL                                 | \$ | 7,192.2       |
|                               | 001.543006-53903-5000 | TOTAL METERS                          | \$ | 2,606.2       |
|                               | 001.543013-53903-5000 | TOTAL MAINTENANCE                     | \$ | 8,727.13      |
|                               |                       | TOTAL INVOICE                         |    | 11,333.4      |