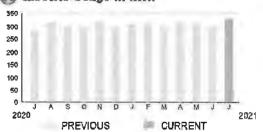

#### **Meter Data**

METER #: 1ZR15702

CURRENT: 36,631 on 07/12/21

PREVIOUS: 36,419 on 06/09/21

DIFFERENCE: 212 kWh

MULTIPLIER: x40

TOTAL USAGE: 8,480 kWh

DAYS OF SERVICE: 33

AVERAGE THIS PERIOD LAST YEAR DAILY USAGE 250.97 kWh 273.10 kWh

SERVICE ADDRESS: 7350 FIVE OAKS DR

**PAGE 15 OF 32** 