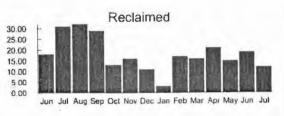

Nutrien Ag Solutions, Inc. PO BOX 10

| HARMONY CDD<br>ORLANDO UTILIT |                       | VENDOR #31                            |    |               |
|-------------------------------|-----------------------|---------------------------------------|----|---------------|
| NVOICE NUMBER                 | t;                    | 071621-9921 ACH                       |    |               |
| DATE:                         |                       | 7/16/2021                             |    |               |
|                               |                       |                                       |    |               |
|                               |                       |                                       |    | Jun-21        |
| Account #                     | Meter #               | Service Address                       | -  | 09/21-07/16/2 |
| -                             | 5CR94075              | 6917 BEAR GRASS RD                    | \$ | 18.7          |
|                               | 5CR94331              | 3300 BLOCK EVEN SCHOOL HOUSE RD       | \$ | 19.3          |
|                               | 5CR49717              | 6900 BLOCK ODD FIVE OAKS DR           | \$ | 19.20         |
|                               | 5CR94088              | 3200 BLOCK ODD SCHOOL HOUSE RD        | \$ | 19.3          |
|                               | 5CR96198              | 3319 BRACKEN FERN DR                  | \$ | 20.0          |
|                               | 5CR94288              | 3338 BRACKEN FERN DR                  | \$ | 19.3          |
|                               | 5CR95104              | 7014 BUTTON BUSH LP                   | \$ | 20.0          |
|                               | 5CR94329              | 7034 BUTTON BUSH LP                   | \$ | 19.4          |
|                               | 5CR98446              | 3340 CAT BRIER TRL PETPK              | \$ | 20.60         |
|                               | 6CD24560              | 34001 FEATHERGRASS CT                 | \$ | 19.6          |
|                               | 1ZR15702              | 7255 FIVE OAKS DRIVE SWIM             | \$ | 1,112.2       |
|                               | 5XD08429              | 7350 FIVE OAKS DR(new meter 08/20/19) | \$ | 255.60        |
|                               | 5ZR21669              | 7600 FIVE OAKS DR IRG                 | \$ | 26.8          |
|                               | 6CD46493              | 75501 Five Oaks Dr                    | \$ | 19.42         |
|                               | 5CR88761              | 7124 HARMONY SQ DRIVE S POOL          | \$ | 477.2         |
|                               | 5CD97805              | 6900 E IRLO BRONSON MEMORIAL HWY ODD  | \$ | 29.0          |
|                               | 5ZR21255              | 7000 E. IRLO BRONSON MEM. HWY UPL     | \$ | 54.43         |
|                               | 5CR49707              | 7252 E. IRLO BRONSON MEM. HWY PK      | \$ | 19.3          |
|                               | 5CD97826              | 7255 E. IRLO BRONSON MEM. HWY ENTL    | \$ | 57.8          |
|                               | 5CR49720              | 7255 E. IRLO BRONSON MEM. HWY TCTR    | \$ | 20.8          |
|                               | 5CR95090              | 3300 POND PINE RD                     | \$ | 18.6          |
|                               | 5CR98422              | 3306 PRIMROSE WILLOW DR               | \$ | 19.3          |
|                               | 5CR97294              | 3317 PRIMROSE WILLOW DR               | \$ | 20.1          |
|                               | 5CR94090              | 3300 SCHOOL HOUSE RD E1               | \$ | 211.3         |
|                               | 5CR94089              | 3300 SCHOOL HOUSE RD E2               | \$ | 33.1          |
|                               | 5CR94091              | 3300 SCHOOL HOUSE RD E3               | \$ | 35.20         |
| -                             |                       | TOTAL                                 | \$ | 2,606.2       |
|                               | MAINTENANÇE           | Neighborhood 01                       | \$ | 259.0         |
|                               | MAINTENANCE           | Neighborhood J                        | \$ | 432.4         |
|                               | MAINTENANCE           | Neighborhood I                        | \$ | 630.89        |
|                               | MAINTENANCE           | Neighborhood H2                       | \$ | 212.50        |
|                               | MAINTENANCE           | TOTAL                                 | \$ | 1,534.9       |
| _                             | MAINTENANCE           |                                       | \$ | 506.58        |
|                               | MAINTENANCE           | Phase 2 Roadway                       | \$ | 187.60        |
|                               | MAINTENANCE           | Phase D1                              | \$ |               |
|                               | MAINTENANCE           | Neighborhood G                        | \$ | 825.58        |
|                               | MAINTENANCE           | Neighborhood H1                       |    | 343.80        |
|                               | MAINTENANCE           | Phase A-1                             | \$ | 570.3         |
|                               | MAINTENANCE           | Town Center                           | \$ | 324.3         |
|                               | MAINTENANCE           | Phase 3 Roadway                       | \$ | 761.7         |
|                               | MAINTENANCE           | Original 243                          | \$ | 2,220.0       |
|                               | MAINTENANCE           | Neighborhood D2 & E                   | \$ | 697.9         |
|                               | MAINTENANCE           | Phase C2                              | \$ | 524.8         |
|                               | MAINTENANCE           | Neighborhood F                        | \$ | 229.3         |
|                               |                       | TOTAL                                 | \$ | 7,192.2       |
|                               | 001.543006-53903-5000 | TOTAL METERS                          | \$ | 2,606.2       |
|                               | 001.543013-53903-5000 | TOTAL MAINTENANCE                     | \$ | 8,727.13      |
|                               |                       | TOTAL INVOICE                         |    | 11,333.4      |