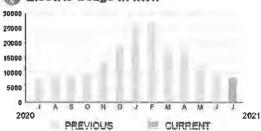

| 260.34     |
| (\$206.23 of your Fuel Cost is exempt from Municipal Cost is exempt from Cost is exempt | pal Tax)   |

### State of Florida Charges

Gross Receipts Tax. \$27.79

#### Electric Demand in kW



#### **Motor Data**

\$27.79

METER #: 1ZR15702

CURRENT: 1.209 on 06/18/21

MULTIPLIER: x40

TOTAL DEMAND: 48.36 kW

DAYS OF SERVICE: 33

#### Electric Usage in kWh



#### **Meter Data**

METER #: 1ZR15702

CURRENT: 36,631 on 07/12/21

PREVIOUS: 36,419 on 06/09/21

DIFFERENCE: 212 kWh

MULTIPLIER: x40

TOTAL USAGE: 8,480 kWh

DAYS OF SERVICE: 33

AVERAGE THIS PERIOD LAST YEAR DAILY USAGE 250.97 kWh 273.10 kWh



SERVICE ADDRESS: 7350 FIVE OAKS DR

**PAGE 15 OF 32** 

#### HARMONY COMMUNITY DEV DISTRICT

Subtotal )

\$255.60

#### **CURRENT CHARGES**

| OUC Electric Service                                  | \$249.21   |
|-------------------------------------------------------|------------|
| Meter #: 5XD08429 - Service Charge                    | . \$ 18.20 |
| Commercial Non-Demand Electric Rate (06/09 - 07/12)   |            |
| 2,199 kWh @ \$0.07435 (Non-Fuel)                      | . 163,50   |
| 2,199 kWh @ \$0.0307 (Fuel)