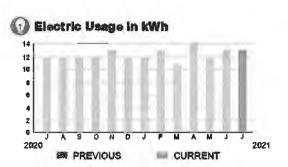

#### Electric Usage in kWh

#### **Meter Data**

METER #: 1ZR15702

CURRENT: 36,631 on 07/12/21

PREVIOUS: 36,419 on 06/09/21

DIFFERENCE: 212 kWh

MULTIPLIER: x40

TOTAL USAGE: 8,480 kWh

DAYS OF SERVICE: 33

AVERAGE THIS PERIOD LAST YEAR DAILY USAGE 250.97 kWh 273.10 kWh

SERVICE ADDRESS: 7350 FIVE OAKS DR

**PAGE 15 OF 32** 