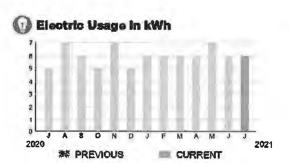

#### Electric Usage in kWh

#### **Meter Data**

METER #: 1ZR15702

CURRENT: 36,631 on 07/12/21

PREVIOUS: 36,419 on 06/09/21

DIFFERENCE: 212 kWh

MULTIPLIER: x40

TOTAL USAGE: 8,480 kWh

DAYS OF SERVICE: 33

AVERAGE THIS PERIOD LAST YEAR DAILY USAGE 250.97 kWh 273.10 kWh

SERVICE ADDRESS: 7350 FIVE OAKS DR

**PAGE 15 OF 32** 