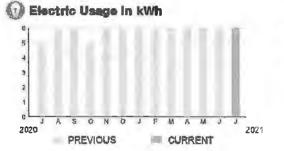

#### Electric Demand in kW

#### **Motor Data**

\$27.79

METER #: 1ZR15702

CURRENT: 1.209 on 06/18/21

MULTIPLIER: x40

TOTAL DEMAND: 48.36 kW

DAYS OF SERVICE: 33

#### Electric Usage in kWh

#### **Meter Data**

METER #: 1ZR15702

CURRENT: 36,631 on 07/12/21

PREVIOUS: 36,419 on 06/09/21

DIFFERENCE: 212 kWh

MULTIPLIER: x40

TOTAL USAGE: 8,480 kWh

DAYS OF SERVICE: 33

AVERAGE THIS PERIOD LAST YEAR DAILY USAGE 250.97 kWh 273.10 kWh

SERVICE ADDRESS: 7350 FIVE OAKS DR

**PAGE 15 OF 32** 