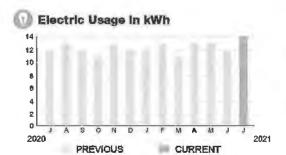

#### Electric Demand in kW

#### **Motor Data**

\$27.79

METER #: 1ZR15702

CURRENT: 1.209 on 06/18/21

MULTIPLIER: x40

TOTAL DEMAND: 48.36 kW

DAYS OF SERVICE: 33

#### Electric Usage in kWh

#### **Meter Data**

METER #: 1ZR15702

CURRENT: 36,631 on 07/12/21

PREVIOUS: 36,419 on 06/09/21

DIFFERENCE: 212 kWh

MULTIPLIER: x40

TOTAL USAGE: 8,480 kWh

DAYS OF SERVICE: 33

AVERAGE THIS PERIOD LAST YEAR DAILY USAGE 250.97 kWh 273.10 kWh

SERVICE ADDRESS: 7350 FIVE OAKS DR

**PAGE 15 OF 32** 