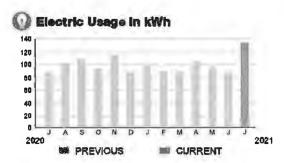

#### Electric Demand in kW

#### **Motor Data**

\$27.79

METER #: 1ZR15702

CURRENT: 1.209 on 06/18/21

MULTIPLIER: x40

TOTAL DEMAND: 48.36 kW

DAYS OF SERVICE: 33

#### Electric Usage in kWh

#### **Meter Data**

METER #: 1ZR15702

CURRENT: 36,631 on 07/12/21

PREVIOUS: 36,419 on 06/09/21

DIFFERENCE: 212 kWh

MULTIPLIER: x40

TOTAL USAGE: 8,480 kWh

DAYS OF SERVICE: 33

AVERAGE THIS PERIOD LAST YEAR DAILY USAGE 250.97 kWh 273.10 kWh

SERVICE ADDRESS: 7350 FIVE OAKS DR

**PAGE 15 OF 32** 