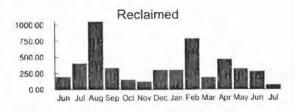

Nutrien Ag Solutions, Inc. PO BOX 10

| HARMONY CDD<br>ORLANDO UTILIT |                       | VENDOR #31                            |    |               |
|-------------------------------|-----------------------|---------------------------------------|----|---------------|
| NVOICE NUMBER                 | t;                    | 071621-9921 ACH                       |    |               |
| DATE:                         |                       | 7/16/2021                             |    |               |
|                               |                       |                                       |    |               |
|                               |                       |                                       |    | Jun-21        |
| Account #                     | Meter #               | Service Address                       | -  | 09/21-07/16/2 |
| -                             | 5CR94075              | 6917 BEAR GRASS RD                    | \$ | 18.7          |
|                               | 5CR94331              | 3300 BLOCK EVEN SCHOOL HOUSE RD       | \$ | 19.3          |
|                               | 5CR49717              | 6900 BLOCK ODD FIVE OAKS DR           | \$ | 19.20         |
|                               | 5CR94088              | 3200 BLOCK ODD SCHOOL HOUSE RD        | \$ | 19.3          |
|                               | 5CR96198              | 3319 BRACKEN FERN DR                  | \$ | 20.0          |
|                               | 5CR94288              | 3338 BRACKEN FERN DR                  | \$ | 19.3          |
|                               | 5CR95104              | 7014 BUTTON BUSH LP                   | \$ | 20.0          |
|                               | 5CR94329              | 7034 BUTTON BUSH LP                   | \$ | 19.4          |
|                               | 5CR98446              | 3340 CAT BRIER TRL PETPK              | \$ | 20.60         |
|                               | 6CD24560              | 34001 FEATHERGRASS CT                 | \$ | 19.6          |
|                               | 1ZR15702              | 7255 FIVE OAKS DRIVE SWIM             | \$ | 1,112.2       |
|                               | 5XD08429              | 7350 FIVE OAKS DR(new meter 08/20/19) | \$ | 255.60        |
|                               | 5ZR21669              | 7600 FIVE OAKS DR IRG                 | \$ | 26.8          |
|                               | 6CD46493              | 75501 Five Oaks Dr                    | \$ | 19.42         |
|                               | 5CR88761              | 7124 HARMONY SQ DRIVE S POOL          | \$ | 477.2         |
|                               | 5CD97805              | 6900 E IRLO BRONSON MEMORIAL HWY ODD  | \$ | 29.0          |
|                               | 5ZR21255              | 7000 E. IRLO BRONSON MEM. HWY UPL     | \$ | 54.43         |
|                               | 5CR49707              | 7252 E. IRLO BRONSON MEM. HWY PK      | \$ | 19.3          |
|                               | 5CD97826              | 7255 E. IRLO BRONSON MEM. HWY ENTL    | \$ | 57.8          |
|                               | 5CR49720              | 7255 E. IRLO BRONSON MEM. HWY TCTR    | \$ | 20.8          |
|                               | 5CR95090              | 3300 POND PINE RD                     | \$ | 18.6          |
|                               | 5CR98422              | 3306 PRIMROSE WILLOW DR               | \$ | 19.3          |
|                               | 5CR97294              | 3317 PRIMROSE WILLOW DR               | \$ | 20.1          |
|                               | 5CR94090              | 3300 SCHOOL HOUSE RD E1               | \$ | 211.3         |
|                               | 5CR94089              | 3300 SCHOOL HOUSE RD E2               | \$ | 33.1          |
|                               | 5CR94091              | 3300 SCHOOL HOUSE RD E3               | \$ | 35.20         |
| -                             |                       | TOTAL                                 | \$ | 2,606.2       |
|                               | MAINTENANÇE           | Neighborhood 01                       | \$ | 259.0         |
|                               | MAINTENANCE           | Neighborhood J                        | \$ | 432.4         |
|                               | MAINTENANCE           | Neighborhood I                        | \$ | 630.89        |
|                               | MAINTENANCE           | Neighborhood H2                       | \$ | 212.50        |
|                               | MAINTENANCE           | TOTAL                                 | \$ | 1,534.9       |
| _                             | MAINTENANCE           |                                       | \$ | 506.58        |
|                               | MAINTENANCE           | Phase 2 Roadway                       | \$ | 187.60        |
|                               | MAINTENANCE           | Phase D1                              | \$ |               |
|                               | MAINTENANCE           | Neighborhood G                        | \$ | 825.58        |
|                               | MAINTENANCE           | Neighborhood H1                       |    | 343.80        |
|                               | MAINTENANCE           | Phase A-1                             | \$ | 570.3         |
|                               | MAINTENANCE           | Town Center                           | \$ | 324.3         |
|                               | MAINTENANCE           | Phase 3 Roadway                       | \$ | 761.7         |
|                               | MAINTENANCE           | Original 243                          | \$ | 2,220.0       |
|                               | MAINTENANCE           | Neighborhood D2 & E                   | \$ | 697.9         |
|                               | MAINTENANCE           | Phase C2                              | \$ | 524.8         |
|                               | MAINTENANCE           | Neighborhood F                        | \$ | 229.3         |
|                               |                       | TOTAL                                 | \$ | 7,192.2       |
|                               | 001.543006-53903-5000 | TOTAL METERS                          | \$ | 2,606.2       |
|                               | 001.543013-53903-5000 | TOTAL MAINTENANCE                     | \$ | 8,727.13      |
|                               |                       | TOTAL INVOICE                         |    | 11,333.4      |

#### **MASTER BILL SUMMARY**

**CURRENT CHARGES SUMMARY** 

911,016.68

PAYMENTS \$11,016.68

Commercial Non-Demand Electric Rate . . . . . . . . . . . . \$ 1,456.73

Gross Receipts Tax.....

\* A detailed description of current charges is categorized by

service address on each of the following pages.

BALANCE FORWARD \$0.00

\$11,333.41\*

133.46

+ \$11,333.41

DUE DATE

08/05/21

TOTAL AMOUNT DUE

\$11,333.41