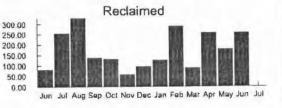

| Reading     | Usage |   |
| 19001817             | 30   | 06/19/2021             | 59   | 07/19/2021  | 62    | 3 |
| 18006894             | 30   | 06/19/2021             | 6209 | 07/19/2021  | 6210  | 1 |

| Previous Balance                 | \$373.43    |
|----------------------------------|-------------|
| Payment(s) Received              | . \$-575.43 |
| Balance Forward                  | \$0.00      |
| Current Transaction(s)           |             |
| Water Base Charge                | \$6.05      |
| Water Usage                      | \$5.82      |
| Reclaimed Base Charge            | \$18.50     |
| Reclaimed Usage                  | \$2.09      |
| <b>Current Transaction Total</b> | \$32.46     |
|                                  |             |

Total Amount Due \$32.46





Please return this portion with your payment - Do not send cash through the mail



Toho Water Authority P.O. Box 30527 Tampa, Florida 33630-3527 www.tohowater.com

Bringing you life's most precious resource

Past due balances are subject to immediate interruption of service

|                | Current Charges     |                           | Charges                       | Total         |  |
|----------------|---------------------|---------------------------|-------------------------------|---------------|--|
| Account Number | Past Due<br>Due Now | Amount Due<br>by 08/17/21 | Late Charge<br>after 08/17/21 | Amount<br>Due |  |
| 5000           | \$0.00              | \$32.46                   | \$5.00                        | \$32.46       |  |

Please Remit to

Toho Water Authority
P.