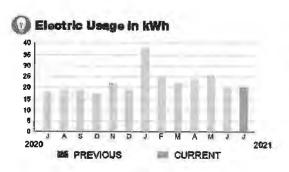

#### **Meter Data**

METER #: 5CR94288

538 on 07/12/21 CURRENT: PREVIOUS: 532 on 06/09/21

TOTAL USAGE: 6 kWh

DAYS OF SERVICE: 33

AVERAGE BAILY USAGE THIS PERIOD LAST YEAR 0.18 kWh 0.17 kWh

|    |   | PR | EVI | 005 | 3 |   | 100 | CL | IRR | ENT |   |    | 2021 |
|----|---|----|-----|-----|---|---|-----|----|-----|-----|---|----|------|
| 20 | A | S  | 0   | N   | D | 1 | F   | M  | A   | M   | J | 1  | 2021 |
|    |   |    |     |     |   |   |     |    |     |     |   | J  |      |
|    |   |    |     |     |   |   |     |    |     |     |   | в  |      |
|    |   |    |     |     |   |   |     |    |     |     |   | 11 |      |
|    |   |    |     |     |   |   |     |    |     |     |   | а  |      |
|    |   |    |     |     |   |   |     |    |     |     |   | И  |      |
|    |   |    | 127 |     |   |   |     |    |     |     |   | 15 |      |

SERVICE ADDRESS: 7014 BUTTON BUSH LOOP

**PAGE 9 OF 32** 

\$20.07