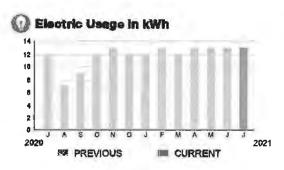

#### Electric Usage in kWh

#### **Meter Data**

METER #: 1ZR15702

CURRENT: 36,631 on 07/12/21

PREVIOUS: 36,419 on 06/09/21

DIFFERENCE: 212 kWh

MULTIPLIER: x40

TOTAL USAGE: 8,480 kWh

DAYS OF SERVICE: 33

AVERAGE THIS PERIOD LAST YEAR DAILY USAGE 250.97 kWh 273.10 kWh

SERVICE ADDRESS: 7350 FIVE OAKS DR

**PAGE 15 OF 32** 