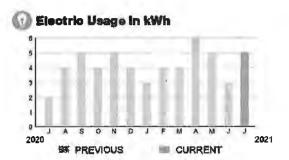

#### **Meter Data**

METER #: 5CR94288

538 on 07/12/21 CURRENT: PREVIOUS: 532 on 06/09/21

TOTAL USAGE: 6 kWh

DAYS OF SERVICE: 33

AVERAGE BAILY USAGE THIS PERIOD LAST YEAR 0.18 kWh 0.17 kWh

|    |   | PR | EVI | 005 | 3 |   | 100 | CL | IRR | ENT |   |    | 2021 |
|----|---|----|-----|-----|---|---|-----|----|-----|-----|---|----|------|
| 20 | A | S  | 0   | N   | D | 1 | F   | M  | A   | M   | J | 1  | 2021 |
|    |   |    |     |     |   |   |     |    |     |     |   | J  |      |
|    |   |    |     |     |   |   |     |    |     |     |   | в  |      |
|    |   |    |     |     |   |   |     |    |     |     |   | 11 |      |
|    |   |    |     |     |   |   |     |    |     |     |   | а  |      |
|    |   |    |     |     |   |   |     |    |     |     |   | И  |      |
|    |   |    | 127 |     |   |   |     |    |     |     |   | 15 |      |