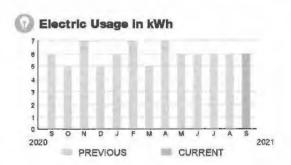

| Previous Balance              | 123.98       |
|-------------------------------|--------------|
| Payments Received - Thank You | -123.98      |
| Remaining Balance             | \$0.00       |
| Spectrum Business™ Internet   | 123.98       |
| Current Charges               | \$123.98     |
| YOUR AUTO PAY WILL BE PROCES  | SED 09/23/21 |
| Total Due by Auto Pay         | \$123.98     |

#### Services from 09/06/21 through 10/05/21

| Spectrum Business™ Internet       |          |
|-----------------------------------|----------|
| 5 Static IP Addresses             | 9.99     |
| Spectrum Business Internet Plus   | 109.99   |
| Modem                             | 4.00     |
|                                   | \$123.98 |
| Spectrum Business™ Internet Total | \$123.98 |
| Current Charges                   | \$123.98 |
| Total Due by Auto Pay             | \$123.98 |