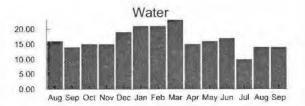

| Date                                    | Reading      | Date       | Reading     | Usage      |       |
| 19001667                   | 31                                      | 08/19/2021   | 454        | 09/19/2021  | 468        | 14    |

| Previous Balance    | \$139.38  |
|---------------------|-----------|
| Payment(s) Received | \$-139.38 |
| Balance Forward     | \$0.00    |

| Current Transaction(s)    |          |
|---------------------------|----------|
| Water Base Charge         | \$6.05   |
| Water Usage               | \$27.16  |
| Wastewater Base Charge    | \$15.03  |
| Wastewater Usage          | \$91.14  |
| Current Transaction Total | \$139.38 |

| Total Amount Due | \$139.38 |
|------------------|----------|
|                  |          |



Please return this portion with your payment - Do not send cash through the mail



Toho Water Authority
P.O. Box 30527
Tampa, Florida 33630-3527
www.tohowater.com

Bringing you life's most precious resource

Past due balances are subject to immediate interruption of service

|                |                     | Current                   | Charges                       | Total         |  |
|----------------|---------------------|---------------------------|-------------------------------|---------------|--|
| Account Number | Past Due<br>Due Now | Amount Due<br>by 10/18/21 | Late Charge<br>after 10/18/21 | Amount<br>Due |  |
| 9280           | \$0.00              | \$139.38                  | \$6.97                        | \$139.38      |  |

Please Remit to

Toho Water Authority
P.