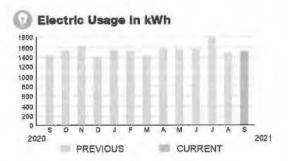

.41   |

BILL DATE 09/09/21

SERVICE ADDRESS: 3300 SCHOOL HOUSE RD E1

PAGE 30 OF 32

#### HARMONY COMMUNITY DEV DISTRICT

Subtotal

\$181.68

#### **CURRENT CHARGES**

| OUC Electric Service                                  | \$177.14  |
|-------------------------------------------------------|-----------|
| Meter #: 5CR94090 - Service Charge                    | . \$18.20 |
| Commercial Non-Demand Electric Rate (08/10/21 - 09/0  | 09/21)    |
| 1,513 kWh @ \$0.07435 (Non-Fuel)                      | . 112.49  |
| 1,513 kWh @ \$0.0307 (Fuel)                           | . 46.45   |
| (\$36.80 of your Fuel Cost is exempt from Municipal 1 | Tax)      |
| State of Florida Charges                              | \$4.54    |
| Gross Receipts Tax                                    | \$ 4.54   |



#### **Meter Data**

METER #: 5CR94090

DAYS OF SERVICE: 30

CURRENT: 98,562 on 09/09/21 PREVIOUS: 97,049 on 08/10/21 TOTAL USAGE: 1,513 kWh VERAGE THIS PERIOD

LAST YEAR 47.77 kWh



SERVICE ADDRESS: 3300 SCHOOL HOUSE RD E2

BILL DATE 09/09/21

# HARMONY COMMUNITY DEV DISTRICT

Subtotal )

\$38.28

**PAGE 31 OF 32** 

#### **CURRENT CHARGES**

| OUC Electric Service                                   | \$37.32  |
|--------------------------------------------------------|----------|
| Meter #: 5CR94089 - Service Charge                     | \$ 18.20 |
| Commercial Non-Demand Electric Rate (08/10/21 - 09/09  |          |
| 182 kWh @ \$0.07435 (Non-Fuel)                         | 13.53    |
| 182 kWh @ \$0.0307 (Fuel)                              | 5.59     |
| (\$4.43 of your Fuel Cost is