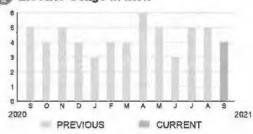

Each month, you'll receive a paperless e-bill that you pay online with your choice of payment options.

September 30, 2021

Total Due by Auto Pay

Invoice Number:

028483501093021

Account Number: Security Code:

Service At: 7124 HA

7124 HARMONY SQUARE DR S SAINT CLOUD, FL 34773-6057

# **Summary** Services from 09/28/21 through 10/27/21 details on following pages

| Previous Balance               | 109.98      |
|--------------------------------|-------------|
| Payments Received - Thank You  | -109.98     |
| Remaining Balance              | \$0.00      |
| Spectrum Business™ Internet    | 109.98      |
| Current Charges                | \$109.98    |
| YOUR AUTO PAY WILL BE PROCESSI | ED 10/15/21 |

Payments received after 09/30/21 will appear on your next bill.

Services from 09/28/21 through 10/27/21

| Spectrum Business™ Internet       |          |  |
|-----------------------------------|----------|--|
| Spectrum Business Internet        | 119.99   |  |
| Static IP 1                       | 14.99    |  |
| Promo Discount                    | -25.00   |  |
|                                   | \$109.98 |  |
| Spectrum Business™ Internet Total | \$109.98 |  |
| Current Charges                   | \$109.98 |  |
| Total Due by Auto Pay             | \$109.98 |  |