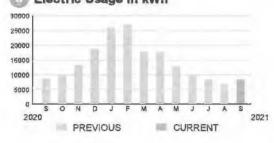

| \$1,004.22 |
|----------------------------------------------------|------------|
| Meter #: 1ZR15702 - Service Charge                 | \$ 36.40   |
| GSD Secondary Demand Electric Rate (08/10/21 - 0   | 9/09/21)   |
| Demand Charge 41.960 kW @ \$11.44                  | 480.02     |
| 8,360 kWh @ \$0.02765 (Non-Fuel)                   |            |
| 8,360 kWh @ \$0.0307 (Fuel)                        | 256.65     |
| (\$203.32 of your Fuel Cost is exempt from Municip |            |
| State of Florida Charges                           | \$25.73    |

\$ 25.73 Gross Receipts Tax.....

# Electric Demand In kW



#### **Meter Data**

METER #: 1ZR15702

CURRENT: 1.049 on 08/21/21

MULTIPLIER: x40

TOTAL DEMAND: 41,96 kW

DAYS OF SERVICE: 30

# Electric Usage in kWh



#### **Meter Data**

METER #: 1ZR15702

CURRENT: 37,012 on 09/09/21

PREVIOUS: 36,803 on 08/10/21

DIFFERENCE: 209 kWh

MULTIPLIER: x40

TOTAL USAGE: 8,360 kWh

DAYS OF SERVICE:

AVERAGE THIS PERIOD LAST YEAR 278,67 kWh 289,33 kWh

BILL DATE 09/09/21

SERVICE ADDRESS: 7350 FIVE OAKS DR

PAGE 15 OF 32

## HARMONY COMMUNITY DEV DISTRICT

Subtotal )

\$240.08

#### **CURRENT CHARGES**

| OUC Electric Service                                | \$234.08   |
|-----------------------------------------------------|------------|
| Meter #: 5XD08429 - Service Charge                  | . \$ 18.20 |
| Commercial Non-Demand Electric Rate (08/10/21 - 09/ | (09/21)    |
| 2,055 kWh @ \$0.07435 (Non-Fuel)                    | . 152.79   |
| 2,055 kWh @ \$0.0307 (Fuel)                         | 63.09