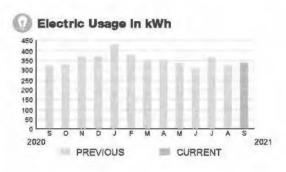

|



SERVICE ADDRESS: 7255 E IRLO BRONSON MEMORIAL HWY ENTL

BILL DATE 09/09/21

# HARMONY COMMUNITY DEV DISTRICT

PAGE 24 OF 32

Subtotal )

\$54.87

#### **CURRENT CHARGES**

| OUC Electric Service                                  | \$53,50  |
|-------------------------------------------------------|----------|
| Meter #: 5CD97826 - Service Charge                    | \$ 18.20 |
| Commercial Non-Demand Electric Rate (08/10/21 - 09/0  | 9/21)    |
| 336 kWh @ \$0.07435 (Non-Fuel)                        | 24.98    |
| 336 kWh @ \$0.0307 (Fuel)                             |          |
| (\$8.17 of your Fuel Cost is exempt from Municipal Ta |          |
| State of Florida Charges                              | \$1.37   |
| Gross Receipts Tax                                    | . \$1.37 |



#### **Meter Data**

METER #: 5CD97826

CURRENT: 34,539 on 09/09/21 PREVIOUS: 34,203 on 08/10/21

TOTAL USAGE: 336 kWh DAYS OF SERVICE: 30 AVERAGE THIS PERIOD LAST YEAR O'ALLY USAGE 11.20 kWh 10.77 kWh



09/09/21

SERVICE ADDRESS: 7255 E IRLO BRONSON MEMORIAL HWY TOTR

PAGE 25 OF 32

#### HARMONY COMMUNITY DEV DISTRICT

Subtotal \$20.71

#### **CURRENT CHARGES**

| OUC Electric Service                                   | \$20,19  |
|--------------------------------------------------------|----------|
| Meter #: 5CR49720 - Service Charge                     | \$ 18.20 |
| Commercial Non-Demand Electric Rate (08/10/21 - 09/09  |          |
| 19 kWh @ \$0.07435 (Non-Fuel)                          | 1.41     |
| 19 kWh @ \$0.0307 (Fuel)                               |          |
| (\$0.46 o