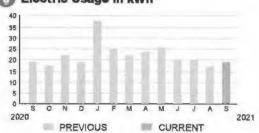

ADDRESS: 7255 E IRLO BRONSON MEMORIAL HWY TOTR

PAGE 25 OF 32

#### HARMONY COMMUNITY DEV DISTRICT

Subtotal \$20.71

#### **CURRENT CHARGES**

| OUC Electric Service                                   | \$20,19  |
|--------------------------------------------------------|----------|
| Meter #: 5CR49720 - Service Charge                     | \$ 18.20 |
| Commercial Non-Demand Electric Rate (08/10/21 - 09/09  |          |
| 19 kWh @ \$0.07435 (Non-Fuel)                          | 1.41     |
| 19 kWh @ \$0.0307 (Fuel)                               |          |
| (\$0.46 of your Fuel Cost is exempt from Municipal Tex |          |
| State of Florida Charges                               | \$0.52   |
| Gross Receints Tay                                     | \$ 0.52  |

# Electric Usage in kWh



#### **Meter Data**

METER #: 5CR49720
CURRENT: 3,470 on 09/09/21
PREVIOUS: 3,451 on 08/10/21
TOTAL USAGE: 19 kWh
DAYS OF SERVICE: 30

AVERAGE THIS PERIOD LAST YEAR DAILY USAGE 0.63 kWh 0.63 kWh

BILL DATE

09/09/21

PAGE 26 OF 32

#### HARMONY COMMUNITY DEV DISTRICT

Subtotal )

\$18.67

#### **CURRENT CHARGES**

SERVICE ADDRESS: 3300 POND PINE RD

| OUC Electric Service                                  | \$18,20  |
|-------------------------------------------------------|----------|
| Meter #: 5CR95090 - Service Charge                    | \$ 18.20 |
| Commercial Non-Demand Electric Rate (08/10/21 - 09/09 | 9/21)    |
| 0 kWh @ \$0.07435 (Non-Fuel)                          | 0.00     |
| 0 kWh @ \$0.0307 (Fuel)                               |          |
| State of Florida Charges