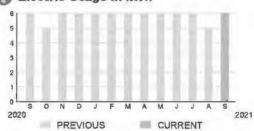

Each month, you'll receive a paperless e-bill that you pay online with your choice of payment options.

September 30, 2021

Total Due by Auto Pay

Invoice Number:

028483501093021

Account Number: Security Code:

Service At: 7124 HA

7124 HARMONY SQUARE DR S SAINT CLOUD, FL 34773-6057

# **Summary** Services from 09/28/21 through 10/27/21 details on following pages

| Previous Balance               | 109.98      |
|--------------------------------|-------------|
| Payments Received - Thank You  | -109.98     |
| Remaining Balance              | \$0.00      |
| Spectrum Business™ Internet    | 109.98      |
| Current Charges                | \$109.98    |
| YOUR AUTO PAY WILL BE PROCESSI | ED 10/15/21 |

Payments received after 09/30/21 will appear on your next bill.

Services from 09/28/21 through 10/27/21

| Spectrum Business™ Internet       |          |  |
|-----------------------------------|----------|--|
| Spectrum Business Internet        | 119.99   |  |
| Static IP 1                       | 14.99    |  |
| Promo Discount                    | -25.00   |  |
|                                   | \$109.98 |  |
| Spectrum Business™ Internet Total | \$109.98 |  |
| Current Charges                   | \$109.98 |  |
| Total Due by Auto Pay             | \$109.98 |  |