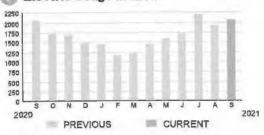

78,67 kWh 289,33 kWh

BILL DATE 09/09/21

SERVICE ADDRESS: 7350 FIVE OAKS DR

PAGE 15 OF 32

## HARMONY COMMUNITY DEV DISTRICT

Subtotal )

\$240.08

#### **CURRENT CHARGES**

| OUC Electric Service                                | \$234.08   |
|-----------------------------------------------------|------------|
| Meter #: 5XD08429 - Service Charge                  | . \$ 18.20 |
| Commercial Non-Demand Electric Rate (08/10/21 - 09/ | (09/21)    |
| 2,055 kWh @ \$0.07435 (Non-Fuel)                    | . 152.79   |
| 2,055 kWh @ \$0.0307 (Fuel)                         | 63.09      |
| (\$49.98 of your Fuel Cost is exempt from Municipal | Tax)       |
| State of Florida Charges                            | \$6.00     |
| Gross Receipts Tax                                  | \$6.00     |





#### **Meter Data**

5XD08429 METER #: 54,534 on 09/09/21 CURRENT: 52,479 on 08/10/21 PREVIOUS: 2,055 kWh

TOTAL USAGE: DAYS OF SERVICE: 30 THIS PERIOD LAST YEAR 68.50 kWh 68.23 kWh SERVICE ADDRESS: 7600 FIVE OAKS DR IRG

09/09/21

#### HARMONY COMMUNITY DEV DISTRICT

PAGE 16 OF 32

Subtotal \$26.10

# CURRENT CHARGES

| OUC Electric Service                                   | \$25.45  |
|--------------------------------------------------------|----------|
| Meter #: 5ZR21669 - Service Charge                     | \$ 18.20 |
| Commercial Non-Demand Electric Rate (08/10/21 - 09/0   | 9/21)    |
| 69 kWh @ \$0.07435 (Non-Fuel)                          | 5.13     |
| 69 kWh @ \$0.0307 (Fuel)                               |          |
| (\$1.68 of your Fuel Cost is exempt from Municipal Ta.