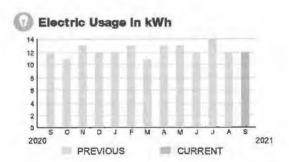

20 kWh

BILL DATE 09/09/21

SERVICE ADDRESS: 3317 PRIMROSE WILLOW DR

PAGE 28 OF 32

#### HARMONY COMMUNITY DEV DISTRICT

Subtotal )

\$19.96

#### **CURRENT CHARGES**

| OUC Electric Service                                   | \$19.46  |
|--------------------------------------------------------|----------|
| Meter #: 5CR97294 - Service Charge                     | \$ 18.20 |
| Commercial Non-Demand Electric Rate (08/10/21 - 09/09  | 9/21)    |
| 12 kWh @ \$0.07435 (Non-Fuel)                          | 0.89     |
| 12 kWh @ \$0.0307 (Fuel)                               |          |
| (\$0.29 of your Fuel Cost is exempt from Municipal Tex |          |
| State of Florida Charges                               | \$0.50   |
| Gross Receipts Tax                                     | \$ 0.50  |



## Meter Data

METER #: 5CR97294

CURRENT: 1,500 on 09/09/21

PREVIOUS: 1,488 on 08/10/21

TOTAL USAGE: 12 kWh

DAYS OF SERVICE: 30

AVERAGE THIS PERIOD LAST YEAR 0.40 kWh

BILL DATE

ACCOUNT NUMBER

09/09/21

SERVICE ADDRESS: 0 SCHOOLHOUSE RD

PAGE 29 OF 32

# HARMONY COMMUNITY DEV DISTRICT

Subtotal ) \$223.71

### **CURRENT CHARGES**

| OUC Electric Service                                   | 222.30    |
|--------------------------------------------------------|-----------|
| Customer Ref: Neighborhood F                           |           |
| OUConvenient Lighting (08/10/21 - 09/09/21)            |           |
| Maintenance - Convenient 22 @ \$7.61                   | \$ 167.42 |
| 858.00 kWh @ \$0.0355 (Non-Fuel)                       | 30.46     |
| 858.00 kWh @ \$0.02846 (Fuel)