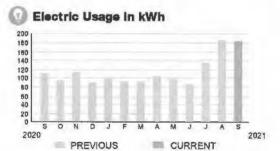

AGE THIS PERIOD

LAST YEAR 47.77 kWh



SERVICE ADDRESS: 3300 SCHOOL HOUSE RD E2

BILL DATE 09/09/21

# HARMONY COMMUNITY DEV DISTRICT

Subtotal )

\$38.28

**PAGE 31 OF 32** 

#### **CURRENT CHARGES**

| OUC Electric Service                                   | \$37.32  |
|--------------------------------------------------------|----------|
| Meter #: 5CR94089 - Service Charge                     | \$ 18.20 |
| Commercial Non-Demand Electric Rate (08/10/21 - 09/09  |          |
| 182 kWh @ \$0.07435 (Non-Fuel)                         | 13.53    |
| 182 kWh @ \$0.0307 (Fuel)                              | 5.59     |
| (\$4.43 of your Fuel Cost is exempt from Municipal Tax |          |
| (\$4.43 of your Fuel Cost is exempt from Municipal Tax | ()       |

# State of Florida Charges

\$0.96



#### **Meter Data**

METER #: 5CR94089

CURRENT: 6,775 on 09/09/21 PREVIOUS: 6,593 on 08/10/21

TOTAL USAGE: 182 kWh

DAYS OF SERVICE: 30

AVERAGE THIS PERIOD LAST YEAR
BAILY USAGE 5.07 kWh 3.67 kWh



SERVICE ADDRESS: 3300 SCHOOL HOUSE RD E3

BILL DATE 09/09/21

PAGE 32 OF 32

#### HARMONY COMMUNITY DEV DISTRICT

Subtotal )

\$33.75

#### **CURRENT CHARGES**

| OUC Electric Service                                   | \$32.91  |
|--------------------------------------------------------|----------|
| Meter #: 5CR94091 - Service Charge                     | \$ 18.20 |
| Commercial Non-Demand Electric Rate (08/10/21 - 09/09  | 9/21)    |
| 140 kWh @ \$0.07435 (Non-Fuel)                         | 10.41    |
| 140 kWh @ \$0.0307 (Fuel)                              | 4.30     |
| (\$3.40 of yo