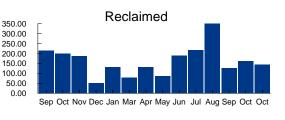

# Electric Usage in kWh 450 400 250 200 150 100 50 0 N D J F M A M J J A S O 202 202 PREVIOUS CURRENT

# Electric Usage in kWh To the second of the

## Electric Usage in kWh