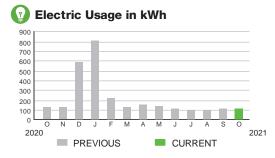

#### HARMONY COMMUNITY DEV DISTRICT

Subtotal \$1,037.81

#### **CURRENT CHARGES**

| OUC Electric Service                             | \$1,011.88 |
|--------------------------------------------------|------------|
| Meter #: 1ZR15702 - Service Charge               | \$ 36.40   |
| GSD Secondary Demand Electric Rate (09/09/21 -   | 10/08/21)  |
| Demand Charge 43.240 kW @ \$11.44                | 494.67     |
| 8,240 kWh @ \$0.02765 (Non-Fuel)                 | 227.84     |
| 8,240 kWh @ \$0.0307 (Fuel)                      | 252.97     |
| (\$200.40 of your Fuel Cost is exempt from Munic | ipal Tax)  |

#### **Meter Data**

METER #: 1ZR15702

CURRENT: 37,218 on 10/08/21
PREVIOUS: 37,012 on 09/09/21
DIFFERENCE: 206 kWh
MULTIPLIER: x40
TOTAL USAGE: 8,240 kWh
DAYS OF SERVICE: 29

AVERAGE THIS PERIOD LAST YEAR 284.14 kWh 329.66 kWh

SERVICE ADDRESS: 7350 FIVE OAKS DR

PAGE 15 OF 32