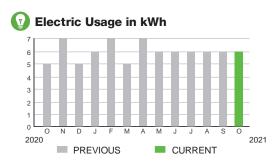

#### HARMONY COMMUNITY DEV DISTRICT

Subtotal \$177.26

#### **CURRENT CHARGES**

| OUC Electric Service                                  | <b>\$172.83</b> |
|-------------------------------------------------------|-----------------|
| Meter #: 5CR94090 - Service Charge                    | . \$18.20       |
| Commercial Non-Demand Electric Rate (09/09/21 - 10/0  | 08/21)          |
| 1,472 kWh @ \$0.07435 (Non-Fuel)                      | . 109.44        |
| 1,472 kWh @ \$0.0307 (Fuel)                           | . 45.19         |
| (\$35.80 of your Fuel Cost is exempt from Municipal T | ax)             |

#### **Meter Data**

METER #: 5CR94090

CURRENT: 34 on 10/08/21 98,562 on 09/09/21 PREVIOUS: TOTAL USAGE: 1,472 kWh DAYS OF SERVICE: 29

| AVERAGE     | THIS PERIOD | LAST YEAR |
|-------------|-------------|-----------|
| DAILY USAGE | 50.76 kWh   | 53.38 kWh |