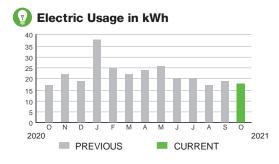

#### **CURRENT CHARGES**

| OUC Electric Service                                   | \$54.13  |
|--------------------------------------------------------|----------|
| Meter #: 5CD97826 - Service Charge                     | \$ 18.20 |
| Commercial Non-Demand Electric Rate (09/09/21 - 10/08  | 3/21)    |
| 342 kWh @ \$0.07435 (Non-Fuel)                         | 25.43    |
| 342 kWh @ \$0.0307 (Fuel)                              | 10.50    |
| (\$8.32 of your Fuel Cost is exempt from Municipal Tax |          |
|                                                        |          |

| State of Florida Charges | \$1.39  |
|--------------------------|---------|
| Gross Receints Tax       | \$ 1 30 |

# Electric Usage in kWh 450 400 250 200 150 100 50 0 N D J F M A M J J A S O 202 202 PREVIOUS CURRENT

#### **Meter Data**

METER #: 5CD97826

CURRENT: 34,881 on 10/08/21 PREVIOUS: 34,539 on 09/09/21 TOTAL USAGE: 342 kWh

DAYS OF SERVICE: 29

| AVERAGE     | THIS PERIOD | LAST YEAR |
|-------------|-------------|-----------|
| DAILY USAGE | 11.79 kWh   | 11.38 kWh |