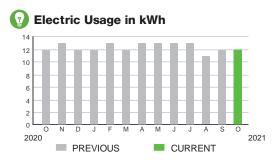

## Electric Usage in kWh PREVIOUS CURRENT

#### **Meter Data**

METER #: 5CR94288

CURRENT: 556 on 10/08/21 550 on 09/09/21 PREVIOUS: TOTAL USAGE: 6 kWh DAYS OF SERVICE: 29

| AVERAGE     | THIS PERIOD | LAST YEAR |
|-------------|-------------|-----------|
| DAILY USAGE | 0.21 kWh    | 0.21 kWh  |