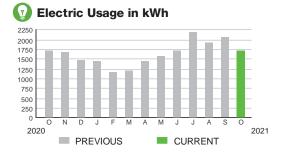

#### HARMONY COMMUNITY DEV DISTRICT

Subtotal \$1,037.81

#### **CURRENT CHARGES**

| OUC Electric Service                             | \$1,011.88 |
|--------------------------------------------------|------------|
| Meter #: 1ZR15702 - Service Charge               | \$ 36.40   |
| GSD Secondary Demand Electric Rate (09/09/21 -   | 10/08/21)  |
| Demand Charge 43.240 kW @ \$11.44                | 494.67     |
| 8,240 kWh @ \$0.02765 (Non-Fuel)                 | 227.84     |
| 8,240 kWh @ \$0.0307 (Fuel)                      | 252.97     |
| (\$200.40 of your Fuel Cost is exempt from Munic | ipal Tax)  |

#### **Meter Data**

METER #: 1ZR15702

CURRENT: 37,218 on 10/08/21
PREVIOUS: 37,012 on 09/09/21
DIFFERENCE: 206 kWh
MULTIPLIER: x40
TOTAL USAGE: 8,240 kWh
DAYS OF SERVICE: 29

AVERAGE THIS PERIOD LAST YEAR 284.14 kWh 329.66 kWh