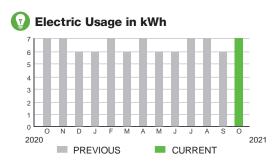

#### **HARMONY COMMUNITY DEV DISTRICT**

Subtotal \$25.89

#### **Meter Data**

METER #: 5ZR21669

CURRENT: 6,467 on 10/08/21
PREVIOUS: 6,400 on 09/09/21
TOTAL USAGE: 67 kWh
DAYS OF SERVICE: 29

| AVERAGE     | THIS PERIOD | LAST YEAR |
|-------------|-------------|-----------|
| DAILY USAGE | 2.31 kWh    | 2.28 kWh  |