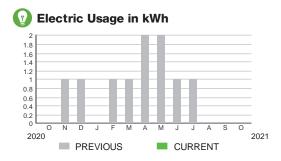

#### 

CURRENT

## Electric Usage in kWh OND JFMAMJJASO

PREVIOUS

#### **Meter Data**

METER #: 5CR94329

CURRENT: 560 on 10/08/21
PREVIOUS: 554 on 09/09/21
TOTAL USAGE: 6 kWh
DAYS OF SERVICE: 29

| AVERAGE     | THIS PERIOD | LAST YEAR |
|-------------|-------------|-----------|
| DAILY USAGE | 0.21 kWh    | 0.21 kWh  |