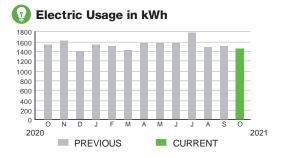

SERVICE ADDRESS: 7014 BUTTON BUSH LOOP

PAGE 9 OF 32

#### HARMONY COMMUNITY DEV DISTRICT

Subtotal \$20.07

#### **CURRENT CHARGES**

| OUC Electric Service                                   | <b>\$19.57</b> |
|--------------------------------------------------------|----------------|
| Meter #: 5CR95104 - Service Charge                     | \$ 18.20       |
| Commercial Non-Demand Electric Rate (09/09/21 - 10/08  | 3/21)          |
| 13 kWh @ \$0.07435 (Non-Fuel)                          | 0.97           |
| 13 kWh @ \$0.0307 (Fuel)                               | 0.40           |
| (\$0.32 of your Fuel Cost is exempt from Municipal Tax |                |

#### **Meter Data**

METER #: 5CR95104

CURRENT: 1,207 on 10/08/21 PREVIOUS: 1,194 on 09/09/21 TOTAL USAGE: 13 kWh

DAYS OF SERVICE: 29

| AVERAGE     | THIS PERIOD | LAST YEAR |
|-------------|-------------|-----------|
| DAILY USAGE | 0.45 kWh    | 0.41 kWh  |