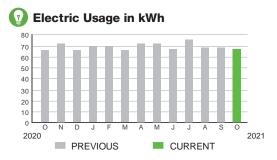

#### HARMONY COMMUNITY DEV DISTRICT

Subtotal \$203.13

#### **Meter Data**

METER #: 5XD08429

CURRENT: 56,246 on 10/08/21 PREVIOUS: 54,534 on 09/09/21 TOTAL USAGE: 1,712 kWh DAYS OF SERVICE: 29

AVERAGE THIS PERIOD LAST YEAR
DAILY USAGE 59.03 kWh 59.55 kWh

SERVICE ADDRESS: 7600 FIVE OAKS DR IRG