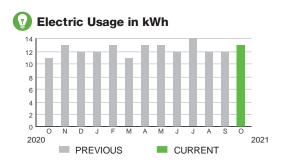

#### HARMONY COMMUNITY DEV DISTRICT

Subtotal \$36.11

#### **CURRENT CHARGES**

| OUC Electric Service                                   | <u>\$35.21</u> |
|--------------------------------------------------------|----------------|
| Meter #: 5CR94089 - Service Charge                     | \$ 18.20       |
| Commercial Non-Demand Electric Rate (09/09/21 - 10/08  | 3/21)          |
| 162 kWh @ \$0.07435 (Non-Fuel)                         | 12.04          |
| 162 kWh @ \$0.0307 (Fuel)                              | 4.97           |
| (\$3.94 of your Fuel Cost is exempt from Municipal Tax | <b>(</b> )     |

| State of Florida Charges | \$0.90  |
|--------------------------|---------|
| Gross Receipts Tax       | \$ 0.90 |

## Electric Usage in kWh

#### **Meter Data**

METER #: 5CR94089

CURRENT: 6,937 on 10/08/21
PREVIOUS: 6,775 on 09/09/21
TOTAL USAGE: 162 kWh
DAYS OF SERVICE: 29

| AVERAGE     | THIS PERIOD | LAST YEAR |
|-------------|-------------|-----------|
| DAILY USAGE | 5.59 kWh    | 3.24 kWh  |