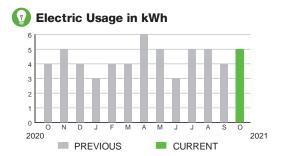

#### HARMONY COMMUNITY DEV DISTRICT

Subtotal \$55.52

#### **CURRENT CHARGES**

| OUC Electric Service                                   | \$54.13  |
|--------------------------------------------------------|----------|
| Meter #: 5CD97826 - Service Charge                     | \$ 18.20 |
| Commercial Non-Demand Electric Rate (09/09/21 - 10/08  | 3/21)    |
| 342 kWh @ \$0.07435 (Non-Fuel)                         | 25.43    |
| 342 kWh @ \$0.0307 (Fuel)                              | 10.50    |
| (\$8.32 of your Fuel Cost is exempt from Municipal Tax |          |
|                                                        |          |

# Electric Usage in kWh 450 400 250 200 150 100 50 0 N D J F M A M J J A S O 202 202 PREVIOUS CURRENT

#### **Meter Data**

METER #: 5CD97826

CURRENT: 34,881 on 10/08/21 PREVIOUS: 34,539 on 09/09/21 TOTAL USAGE: 342 kWh

DAYS OF SERVICE: 29

| AVERAGE     | THIS PERIOD | LAST YEAR |
|-------------|-------------|-----------|
| DAILY USAGE | 11.79 kWh   | 11.38 kWh |