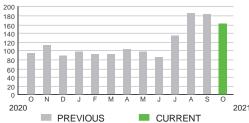

#### HARMONY COMMUNITY DEV DISTRICT

Subtotal \$177.26

#### **CURRENT CHARGES**

| OUC Electric Service                                  | <b>\$172.83</b> |
|-------------------------------------------------------|-----------------|
| Meter #: 5CR94090 - Service Charge                    | . \$18.20       |
| Commercial Non-Demand Electric Rate (09/09/21 - 10/0  | 08/21)          |
| 1,472 kWh @ \$0.07435 (Non-Fuel)                      | . 109.44        |
| 1,472 kWh @ \$0.0307 (Fuel)                           | . 45.19         |
| (\$35.80 of your Fuel Cost is exempt from Municipal T | ax)             |

#### **Meter Data**

METER #: 5CR94090

CURRENT: 34 on 10/08/21 98,562 on 09/09/21 PREVIOUS: TOTAL USAGE: 1,472 kWh DAYS OF SERVICE: 29

| AVERAGE     | THIS PERIOD | LAST YEAR |
|-------------|-------------|-----------|
| DAILY USAGE | 50.76 kWh   | 53.38 kWh |