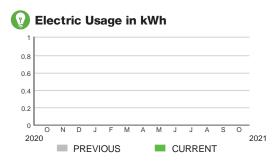

#### HARMONY COMMUNITY DEV DISTRICT

Subtotal \$18.67

#### **CURRENT CHARGES**

| OUC Electric Service                                  | \$18.20  |
|-------------------------------------------------------|----------|
| Meter #: 5CR95090 - Service Charge                    | \$ 18.20 |
| Commercial Non-Demand Electric Rate (09/09/21 - 10/08 | /21)     |
| 0 kWh @ \$0.07435 (Non-Fuel)                          | 0.00     |
| 0 kWh @ \$0.0307 (Fuel)                               |          |
| State of Florida Charges                              | \$0.47   |
| Gross Receipts Tax                                    | \$ 0.47  |

#### **Meter Data**

 METER #:
 5CR95090

 CURRENT:
 402
 on 10/08/21

 PREVIOUS:
 402
 on 09/09/21

 TOTAL USAGE:
 0
 kWh

DAYS OF SERVICE: 29

AVERAGE THIS PERIOD LAST YEAR
DAILY USAGE 0.00 kWh 0.00 kWh

SERVICE ADDRESS: 3306 PRIMROSE WILLOW DR