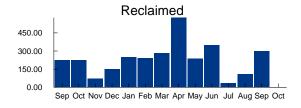

## Electric Usage in kWh PREVIOUS CURRENT

## Electric Usage in kWh OND JFMAMJJASO

PREVIOUS