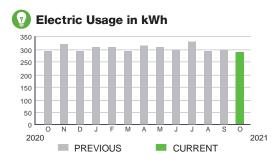

#### HARMONY COMMUNITY DEV DISTRICT

Subtotal \$417.52

#### **CURRENT CHARGES**

| OUC Electric Service                             | <b>\$407.09</b> |
|--------------------------------------------------|-----------------|
| Meter #: 5CR88761 - Service Charge               | \$ 18.20        |
| Commercial Non-Demand Electric Rate (09/09/21 -  | - 10/08/21)     |
| 3,702 kWh @ \$0.07435 (Non-Fuel)                 | 275.24          |
| 3,702 kWh @ \$0.0307 (Fuel)                      | 113.65          |
| (\$90.03 of your Fuel Cost is exempt from Munici | pal Tax)        |

#### **Meter Data**

METER #: 5CR88761

CURRENT: 73,283 on 10/08/21
PREVIOUS: 69,581 on 09/09/21
TOTAL USAGE: 3,702 kWh
DAYS OF SERVICE: 29

| AVERAGE     | THIS PERIOD | LAST YEAR  |
|-------------|-------------|------------|
| DAILY USAGE | 127.66 kWh  | 127.28 kWh |