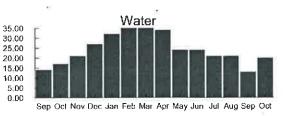

mer Service: (8am - 5pm) 407-944-5000

HARMONY COMM DEV DISTRICT

Service Address: 7255 FIVE OAKS DRIVE POOL Account Number: Past Due Amount: **Current Charges:** Total Amount Due:

0660 \$0.00 \$44.85 \$44.85

| Meter          | Number | Previous Mete | er Reading | Current Met | er Reading | Water |
|----------------|--------|---------------|------------|-------------|------------|-------|
| Number Of Days |        | Date          | Reading    | Date        | Reading    | Usage |
| 19001670       | 30     | 09/19/2021    | 784        | 10/19/2021  | 804        | 20    |

Previous Balance \$31.27 \$-31.27 Payment(s) Received \$0.00 **Balance Forward** 

Current Transaction(s) \$6.05 Water Base Charge \$38.80 Water Usage **Current Transaction Total** \$44.85

**Total Amount Due** \$44.85



Please return this portion with your payment - Do not send cash through the mail



**Toho Water Authority** P.O. Box 30527 Tampa, Florida 33630-3527 www.tohowater.com

HARMONY COMM DEV DISTRICT 210 N UNIVERSITY DR STE 702 CORAL SPRINGS, FL 33071-7320

Bringing you life's most precious resource

# Past due balances are subject to immediate interruption of service

|                |                  | Current                   | Total                         |               |
|----------------|------------------|---------------------------|-------------------------------|---------------|
| Account Number | Past Due Due Now | Amount Due<br>by 11/17/21 | Late Charge<br>after 11/17/21 | Amount<br>Due |
|                | \$0.00           | \$44.85                   | \$5.00