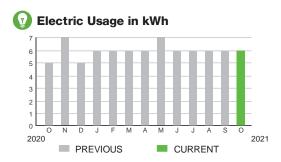

#### HARMONY COMMUNITY DEV DISTRICT

Subtotal \$55.52

#### **CURRENT CHARGES**

| OUC Electric Service                                   | \$54.13  |
|--------------------------------------------------------|----------|
| Meter #: 5CD97826 - Service Charge                     | \$ 18.20 |
| Commercial Non-Demand Electric Rate (09/09/21 - 10/08  | 3/21)    |
| 342 kWh @ \$0.07435 (Non-Fuel)                         | 25.43    |
| 342 kWh @ \$0.0307 (Fuel)                              | 10.50    |
| (\$8.32 of your Fuel Cost is exempt from Municipal Tax |          |
|                                                        |          |

#### **Meter Data**

METER #: 5CD97826

CURRENT: 34,881 on 10/08/21 PREVIOUS: 34,539 on 09/09/21 TOTAL USAGE: 342 kWh

DAYS OF SERVICE: 29

| AVERAGE     | THIS PERIOD | LAST YEAR |
|-------------|-------------|-----------|
| DAILY USAGE | 11.79 kWh   | 11.38 kWh |