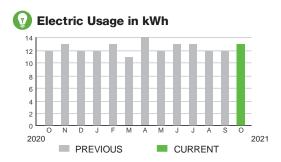

#### 

CURRENT

## Electric Usage in kWh OND JFMAMJJASO

PREVIOUS

#### **Meter Data**

METER #: 5CR94329

CURRENT: 560 on 10/08/21
PREVIOUS: 554 on 09/09/21
TOTAL USAGE: 6 kWh
DAYS OF SERVICE: 29

| AVERAGE     | THIS PERIOD | LAST YEAR |
|-------------|-------------|-----------|
| DAILY USAGE | 0.21 kWh    | 0.21 kWh  |