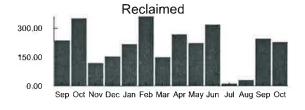

## Electric Usage in kWh PREVIOUS CURRENT

## Electric Usage in kWh OND JFMAMJJASO

PREVIOUS