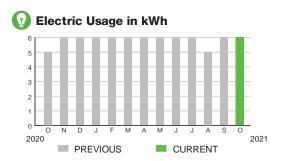

#### HARMONY COMMUNITY DEV DISTRICT

Subtotal \$1,037.81

#### **CURRENT CHARGES**

| OUC Electric Service                             | \$1,011.88 |
|--------------------------------------------------|------------|
| Meter #: 1ZR15702 - Service Charge               | \$ 36.40   |
| GSD Secondary Demand Electric Rate (09/09/21 -   | 10/08/21)  |
| Demand Charge 43.240 kW @ \$11.44                | 494.67     |
| 8,240 kWh @ \$0.02765 (Non-Fuel)                 | 227.84     |
| 8,240 kWh @ \$0.0307 (Fuel)                      | 252.97     |
| (\$200.40 of your Fuel Cost is exempt from Munic | ipal Tax)  |

#### Electric Usage in kWh

#### **Meter Data**

METER #: 1ZR15702

CURRENT: 37,218 on 10/08/21
PREVIOUS: 37,012 on 09/09/21
DIFFERENCE: 206 kWh
MULTIPLIER: x40
TOTAL USAGE: 8,240 kWh
DAYS OF SERVICE: 29

AVERAGE THIS PERIOD LAST YEAR 284.14 kWh 329.66 kWh