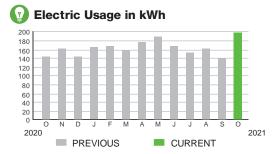

## Electric Usage in kWh PREVIOUS CURRENT

## Electric Usage in kWh OND JFMAMJJASO

PREVIOUS

## Electric Usage in kWh

#### Electric Usage in kWh

# Electric Usage in kWh 450 400 250 200 150 100 50 0 N D J F M A M J J A S O 202 202 PREVIOUS CURRENT

# Electric Usage in kWh To the second of the