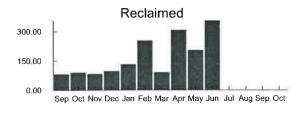

# Electric Usage in kWh 450 400 250 200 150 100 50 0 N D J F M A M J J A S O 202 202 PREVIOUS CURRENT