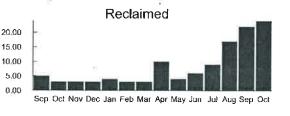

## Electric Usage in kWh PREVIOUS CURRENT

## Electric Usage in kWh OND JFMAMJJASO

PREVIOUS

## Electric Usage in kWh