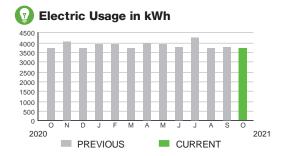

#### HARMONY COMMUNITY DEV DISTRICT

Subtotal \$417.52

#### **Meter Data**

METER #: 5CR88761

CURRENT: 73,283 on 10/08/21
PREVIOUS: 69,581 on 09/09/21
TOTAL USAGE: 3,702 kWh
DAYS OF SERVICE: 29

| AVERAGE     | THIS PERIOD | LAST YEAR  |
|-------------|-------------|------------|
| DAILY USAGE | 127.66 kWh  | 127.28 kWh |