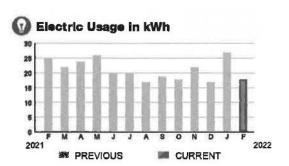

#### Electric Usage in kWh

#### **Meter Data**

METER #: 5CR94088

CURRENT:

637 on 02/08/22

PREVIOUS:

631 on 01/10/22

TOTAL USAGE:

6 kWh

DAYS OF SERVICE: 29

AVERAGE THIS PERIOD LAST YEAR DAILY USAGE 0.21 kWh 0.23 kWh

BILL DATE 02/08/22

SERVICE ADDRESS: 3319 BRACKEN FERN DR

PAGE 7 OF 32