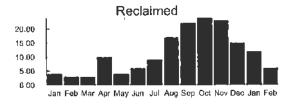

| HARMONY CI<br>ORLANDO UT | TILITIES COMM.        | VENDOR #31                                       |    |                |
|--------------------------|-----------------------|--------------------------------------------------|----|----------------|
| INVOICE NUM              |                       | 020822-9921 ACH                                  |    |                |
| DATE:                    |                       | 2/8/2022                                         |    |                |
|                          |                       |                                                  |    |                |
|                          |                       |                                                  |    | Feb-22         |
| Account #                | Meter #               | Service Address                                  | _  | /22-02/08/2022 |
|                          | 5CR94075              | 6917 BEAR GRASS RD                               | \$ | 19.22          |
|                          | 5CR94331              | 3300 BLOCK EVEN SCHOOL HOUSE RD                  | \$ | 19.33          |
|                          | 5CR49717              | 6900 BLOCK ODD FIVE OAKS DR                      | \$ | 18.89          |
|                          | 5CR94088              | 3200 BLOCK ODD SCHOOL HOUSE RD                   | \$ | 19.33          |
|                          | 5CR96198              | 3319 BRACKEN FERN DR                             | \$ | 21.10          |
|                          | 5CR94288              | 3338 BRACKEN FERN DR                             | \$ | 19.33          |
|                          | 5CR95104              | 7014 BUTTON BUSH LP                              | \$ | 20.10          |
|                          | 5CR94329              | 7034 BUTTON BUSH LP                              | \$ | 19.33          |
|                          | 5CR98446              | 3340 CAT BRIER TRL PETPK                         | \$ | 20.43          |
|                          | 6CD24560              | 34001 FEATHERGRASS CT                            | \$ | 19.44          |
|                          | 1ZR15702              | 7255 FIVE OAKS DRIVE SWIM                        | \$ | 2,088.90       |
|                          | 5XD08429              | 7350 FIVE OAKS DR(new meter 08/20/19)            | \$ | 170.25         |
|                          | 5ZR21669              | 7600 FIVE OAKS DR IRG                            | \$ | 25.84          |
|                          | 6CD46493              | 75501 Five Oaks Dr                               | \$ | 19.33          |
|                          | 5CR88761              | 7124 HARMONY SQ DRIVE S POOL                     | \$ | 423.64         |
|                          | 5CD97805              | 6900 E IRLO BRONSON MEMORIAL HWY ODD             | \$ | 32.13          |
|                          | 5ZR21255              | 7000 E. IRLO BRONSON MEM. HWY UPL                | \$ | 50.57          |
|                          | 5CR49707              | 7252 E. IRLO BRONSON MEM. HWY PK                 | \$ | 19.33          |
|                          | 5CD97826              | 7255 E. IRLO BRONSON MEM. HWY ENTL               | \$ | 58.42          |
|                          | 5CR49720              | 7255 E. IRLO BRONSON MEM. HWY TCTR               | \$ | 20.66          |
|                          | 5CR95090              | 3300 POND PINE RD                                | \$ | 18.67          |
|                          | 5CR98422              | 3306 PRIMROSE WILLOW DR                          | \$ | 19.33          |
|                          | 5CR97294              | 3317 PRIMROSE WILLOW DR                          | \$ | 19.99          |
|                          | 5CR94090              | 3300 SCHOOL HOUSE RD E1                          | \$ | 160.44         |
|                          | 5CR94089              | 3300 SCHOOL HOUSE RD E2                          | \$ | 30.59          |
|                          | 5CR94091              | 3300 SCHOOL HOUSE RD E3                          | \$ | 31.36          |
|                          |                       | TOTAL                                            | \$ | 3,385.95       |
|                          | MAINTENANCE           | Neighborhood 01                                  | \$ | 256.02         |
|                          | MAINTENANCE           | Neighborhood J                                   | \$ | 427.06         |
|                          | MAINTENANCE           | Neighborhood I                                   | \$ | 623.94         |
|                          | MAINTENANCE           | Neighborhood H2                                  | \$ | 210.04         |
|                          | MAINTENANCE           | TOTAL                                            | \$ | 1,517.06       |
|                          | MAINTENANCE           | Phase 2 Roadway                                  | \$ | 503.27         |
|                          | MAINTENANCE           | · ·                                              | \$ | 186.10         |
|                          | MAINTENANCE           | Phase D1  Neighborhood G                         | \$ | 820.45         |
|                          |                       | <del>                                     </del> | \$ | 341.89         |
|                          | MAINTENANCE           | Neighborhood H1                                  | \$ | 566.71         |
|                          | MAINTENANCE           | Phase A-1                                        | \$ | 322.02         |
|                          | MAINTENANCE           | Town Center                                      | \$ | 757.02         |
|                          | MAINTENANCE           | Phase 3 Roadway                                  | \$ | 2,206.96       |
|                          | MAINTENANCE           | Original 243                                     | \$ | 693.57         |
|                          | MAINTENANCE           | Neighborhood D2 & E                              | \$ | 521.40         |
|                          | MAINTENANCE           | Phase C2                                         | \$ |                |
|                          | MAINTENANCE           | Neighborhood F                                   |    | 228.93         |
|                          |                       | TOTAL                                            | \$ | 7,148.32       |
|                          |                       |                                                  | •  | 2 225 25       |
|                          | 001.543006-53903-5000 | TOTAL METERS                                     | \$ | 3,385.95       |
|                          | 001.543013-53903-5000 | TOTAL MAINTENANCE                                | \$ | 8,665.38       |
|                          |                       | TOTAL INVOICE                                    | \$ | 12,051.33      |