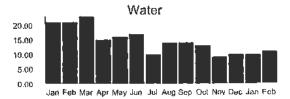

#### **CURRENT CHARGES**

| OUC Electric Service                                   | \$18.74  |
|--------------------------------------------------------|----------|
| Meter #; 5CR94075 - Service Charge                     | \$ 18.20 |
| Commercial Non-Demand Electric Rate (01/10/22 - 02/08  | 3/22)    |
| 5 kWh @ \$0,07435 (Non-Fuel)                           | 0.37     |
| 5 kWh @ \$0.0333 (Fuel)                                |          |
| (\$0.13 of your Fuel Cost is exempt from Municipal Tex |          |
| State of Florida Charges                               | \$0.48   |
| Gross Receipts Tax                                     | \$ 0.48  |

#### **CURRENT CHARGES**

| OUC Electric Service                                   | \$18.85  |
|--------------------------------------------------------|----------|
| Meter #: 5CR94331 - Service Charge                     | \$ 18.20 |
| Commercial Non-Demand Electric Rate (01/10/22 - 02/08  | 3/22)    |
| 6 kWh @ \$0.07435 (Non-Fuel)                           | 0,45     |
| 6 kWh @ \$0.0333 (Fuel)                                |          |
| (\$0.16 of your Fuel Cost is exempt from Municipal Tex |          |
| State of Florida Charges                               | \$0.48   |
| Gross Receipts Tax                                     | \$ 0.48  |

#### **CURRENT CHARGES**

| OUC Electric Service                                   | \$18.42  |
|--------------------------------------------------------|----------|
| Meter #: 5CR49717 - Service Charge                     | \$ 18.20 |
| Commercial Non-Demand Electric Rate (01/10/22 - 02/08  | (22)     |
| 2 kWh @ \$0.07435 (Non-Fuel)                           | 0.15     |
| 2 kWh @ \$0.0333 (Fuel)                                | 0.07     |
| (\$0.05 of your Fuel Cost is exempt from Municipal Tax |          |
| State of Florida Charges                               | \$0.47   |
| Gross Receipts Tax                                     | \$ 0.47  |

#### **CURRENT CHARGES**

| OUC Electric Service                                   | \$18.85  |
|--------------------------------------------------------|----------|
| Meter #: 5CR94088 - Service Charge                     | \$ 18.20 |
| Commercial Non-Demand Electric Rate (01/10/22 - 02/08  | 3/22)    |
| 6 kWh @ \$0.07435 (Non-Fuel)                           | 0.45     |
| 6 kWh @ \$0.0333 (Fuel)                                |          |
| (\$0.16 of your Fuel Cost is exempt from Municipal Ta) | ()       |
| State of Florida Charges                               | \$0,48   |
| Gross Receipts Tax                                     | \$ 0.48  |

#### **CURRENT CHARGES**

| OUC Electric Service                                   | \$20,57  |
|--------------------------------------------------------|----------|
| Meter #: 5CR96198 - Service Charge                     | \$ 18,20 |
| Commercial Non-Demand Electric Rate (01/10/22 - 02/04  | 8/22)    |
| 22 kWh @ \$0.07435 (Non-Fuel)                          | 1.64     |
| 22 kWh @ \$0,0333 (Fuel)                               |          |
| (\$0.59 of your Fuel Cost is exempt from Municipal Tax |          |
| State of Florida Charges                               | \$0.53   |
| Gross Receipts Tax                                     | \$ 0.53  |

#### **CURRENT CHARGES**

| OUC Electric Service                                   | \$18.85  |
|--------------------------------------------------------|----------|
| Meter #: 5CR94288 - Service Charge                     | \$ 18.20 |
| Commercial Non-Demand Electric Rate (01/10/22 - 02/08  | 3/22)    |
| 6 kWh @ \$0.07435 (Non-Fuel)                           | 0.45     |
| 6 kWh @ \$0,0333 (Fuel)                                |          |
| (\$0.16 of your Fuel Cost is exempt from Municipal Tex |          |
| State of Fjorida Charges                               | \$0,48   |
| Gross Receipts Tax.                                    | \$ 0.48  |

#### **CURRENT CHARGES**

| OUC Electric Service                                   | \$19.60  |
|--------------------------------------------------------|----------|
| Meter #: 5CR95104 - Service Charge                     | \$ 18.20 |
| Commercial Non-Demand Electric Rate (01/10/22 - 02/08  | /22)     |
| 13 kWh @ \$0.07435 (Non-Fuel)                          | 0.97     |
| 13 kWh @ \$0.0333 (Fuel)                               | 0.43     |
| (\$0.35 of your Fuel Cost is exempt from Municipal Tax |          |
| State of Florida Charges                               | \$0,50   |
| Gross Receipts Tax.                                    | \$ 0.50  |

#### **CURRENT CHARGES**

| OUC Electric Service                                   | \$18.85  |
|--------------------------------------------------------|----------|
| Meter #: 5CR94329 - Service Charge                     | \$ 18.20 |
| Commercial Non-Demand Electric Rate (01/10/22 - 02/08  | 3/22)    |
| 6 kWh @ \$0.07435 (Non-Fuel)                           | 0.45     |
| 6 kWh @ \$0.0333 (Fuel)                                | 0.20     |
| (\$0.16 of your Fuel Cost is exempt from Municipal Tax |          |
| State of Florida Charges                               | \$0,48   |
| Gross Receipts Tax                                     | \$ 0.48  |

#### **CURRENT CHARGES**

| OUC Electric Service                                   | \$19,92  |
|--------------------------------------------------------|----------|
| Meter #: 5CR98446 - Service Charge                     | \$ 18.20 |
| Commercial Non-Demand Electric Rate (01/10/22 - 02/08  | 3/22)    |
| 16 kWh @ \$0,07435 (Non-Fuel)                          | 1.19     |
| 16 kWh @ \$0.0333 (Fuel)                               |          |
| (\$0.43 of your Fuel Cost is exempt from Municipal Tax | t)       |
| State of Florida Charges                               | \$0.51   |
| Gross Receints Tax                                     | \$ 0.51  |

#### **CURRENT CHARGES**

| OUC Electric Service                                   | \$18.95  |
|--------------------------------------------------------|----------|
| Meter #: 6CD24560 - Service Charge                     | \$ 18.20 |
| Commercial Non-Demand Electric Rate (01/10/22 - 02/08  | 3/22)    |
| 7 kWh @ \$0.07435 (Non-Fuel)                           | 0.52     |
| 7 kWh @ \$0.0333 (Fuel)                                |          |
| (\$0.19 of your Fuel Cost is exempt from Municipal Tex | t)       |
| State of Florida Charges                               | \$0.49   |
| Gross Receipts Tax.                                    | \$ 0.49  |