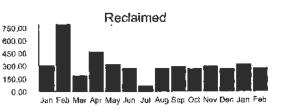

| HARMONY CI<br>ORLANDO UT | TILITIES COMM.        | VENDOR #31                                       |    |                |
|--------------------------|-----------------------|--------------------------------------------------|----|----------------|
| INVOICE NUM              |                       | 020822-9921 ACH                                  |    |                |
| DATE:                    |                       | 2/8/2022                                         |    |                |
|                          |                       |                                                  |    |                |
|                          |                       |                                                  |    | Feb-22         |
| Account #                | Meter #               | Service Address                                  | _  | /22-02/08/2022 |
|                          | 5CR94075              | 6917 BEAR GRASS RD                               | \$ | 19.22          |
|                          | 5CR94331              | 3300 BLOCK EVEN SCHOOL HOUSE RD                  | \$ | 19.33          |
|                          | 5CR49717              | 6900 BLOCK ODD FIVE OAKS DR                      | \$ | 18.89          |
|                          | 5CR94088              | 3200 BLOCK ODD SCHOOL HOUSE RD                   | \$ | 19.33          |
|                          | 5CR96198              | 3319 BRACKEN FERN DR                             | \$ | 21.10          |
|                          | 5CR94288              | 3338 BRACKEN FERN DR                             | \$ | 19.33          |
|                          | 5CR95104              | 7014 BUTTON BUSH LP                              | \$ | 20.10          |
|                          | 5CR94329              | 7034 BUTTON BUSH LP                              | \$ | 19.33          |
|                          | 5CR98446              | 3340 CAT BRIER TRL PETPK                         | \$ | 20.43          |
|                          | 6CD24560              | 34001 FEATHERGRASS CT                            | \$ | 19.44          |
|                          | 1ZR15702              | 7255 FIVE OAKS DRIVE SWIM                        | \$ | 2,088.90       |
|                          | 5XD08429              | 7350 FIVE OAKS DR(new meter 08/20/19)            | \$ | 170.25         |
|                          | 5ZR21669              | 7600 FIVE OAKS DR IRG                            | \$ | 25.84          |
|                          | 6CD46493              | 75501 Five Oaks Dr                               | \$ | 19.33          |
|                          | 5CR88761              | 7124 HARMONY SQ DRIVE S POOL                     | \$ | 423.64         |
|                          | 5CD97805              | 6900 E IRLO BRONSON MEMORIAL HWY ODD             | \$ | 32.13          |
|                          | 5ZR21255              | 7000 E. IRLO BRONSON MEM. HWY UPL                | \$ | 50.57          |
|                          | 5CR49707              | 7252 E. IRLO BRONSON MEM. HWY PK                 | \$ | 19.33          |
|                          | 5CD97826              | 7255 E. IRLO BRONSON MEM. HWY ENTL               | \$ | 58.42          |
|                          | 5CR49720              | 7255 E. IRLO BRONSON MEM. HWY TCTR               | \$ | 20.66          |
|                          | 5CR95090              | 3300 POND PINE RD                                | \$ | 18.67          |
|                          | 5CR98422              | 3306 PRIMROSE WILLOW DR                          | \$ | 19.33          |
|                          | 5CR97294              | 3317 PRIMROSE WILLOW DR                          | \$ | 19.99          |
|                          | 5CR94090              | 3300 SCHOOL HOUSE RD E1                          | \$ | 160.44         |
|                          | 5CR94089              | 3300 SCHOOL HOUSE RD E2                          | \$ | 30.59          |
|                          | 5CR94091              | 3300 SCHOOL HOUSE RD E3                          | \$ | 31.36          |
|                          |                       | TOTAL                                            | \$ | 3,385.95       |
|                          | MAINTENANCE           | Neighborhood 01                                  | \$ | 256.02         |
|                          | MAINTENANCE           | Neighborhood J                                   | \$ | 427.06         |
|                          | MAINTENANCE           | Neighborhood I                                   | \$ | 623.94         |
|                          | MAINTENANCE           | Neighborhood H2                                  | \$ | 210.04         |
|                          | MAINTENANCE           | TOTAL                                            | \$ | 1,517.06       |
|                          | MAINTENANCE           | Phase 2 Roadway                                  | \$ | 503.27         |
|                          | MAINTENANCE           | · ·                                              | \$ | 186.10         |
|                          | MAINTENANCE           | Phase D1  Neighborhood G                         | \$ | 820.45         |
|                          |                       | <del>                                     </del> | \$ | 341.89         |
|                          | MAINTENANCE           | Neighborhood H1                                  | \$ | 566.71         |
|                          | MAINTENANCE           | Phase A-1                                        | \$ | 322.02         |
|                          | MAINTENANCE           | Town Center                                      | \$ | 757.02         |
|                          | MAINTENANCE           | Phase 3 Roadway                                  | \$ | 2,206.96       |
|                          | MAINTENANCE           | Original 243                                     | \$ | 693.57         |
|                          | MAINTENANCE           | Neighborhood D2 & E                              | \$ | 521.40         |
|                          | MAINTENANCE           | Phase C2                                         | \$ |                |
|                          | MAINTENANCE           | Neighborhood F                                   |    | 228.93         |
|                          |                       | TOTAL                                            | \$ | 7,148.32       |
|                          |                       |                                                  | •  | 2 225 25       |
|                          | 001.543006-53903-5000 | TOTAL METERS                                     | \$ | 3,385.95       |
|                          | 001.543013-53903-5000 | TOTAL MAINTENANCE                                | \$ | 8,665.38       |
|                          |                       | TOTAL INVOICE                                    | \$ | 12,051.33      |