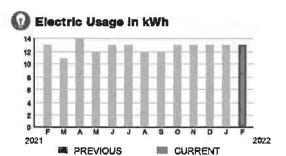

#### **CURRENT CHARGES**

| OUC Electric Service                                   | \$18.74  |
|--------------------------------------------------------|----------|
| Meter #; 5CR94075 - Service Charge                     | \$ 18.20 |
| Commercial Non-Demand Electric Rate (01/10/22 - 02/08  | 3/22)    |
| 5 kWh @ \$0,07435 (Non-Fuel)                           | 0.37     |
| 5 kWh @ \$0.0333 (Fuel)                                |          |
| (\$0.13 of your Fuel Cost is exempt from Municipal Tex |          |
| State of Florida Charges                               | \$0.48   |
| Gross Receipts Tax                                     | \$ 0.48  |

#### **Meter Data**

METER#: 5CR94075

CURRENT: 224 on 02/08/22 PREVIOUS: 219 on 01/10/22

TOTAL USAGE: 5 kWh

DAYS OF SERVICE: 29

AVERAGE DAILY USAGE THIS PERIOD LAST YEAR 0.03 kWh 0.17 kWh