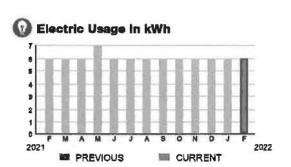

# 02/08/22

SERVICE ADDRESS: 7252 E IRLO BRONSON MEMORIAL HWY PK

**PAGE 21 OF 32** 

#### HARMONY COMMUNITY DEV DISTRICT

Subtotal ) \$19.33

#### **CURRENT CHARGES**

| OUC Electric Service                                   | \$18.85  |
|--------------------------------------------------------|----------|
| Meter #: 5CR49707 - Service Charge                     | \$ 18.20 |
| Commercial Non-Demand Electric Rate (01/10/22 - 02/08  | 3/22)    |
| 6 kWh @ \$0.07435 (Non-Fuel)                           | 0.45     |
| 6 kWh @ \$0.0333 (Fuel)                                | 0.20     |
| (\$0.16 of your Fuel Cost is exempt from Municipal Tex |          |
| State of Florida Charges                               | \$0.48   |
| Gross Receints Tax                                     | \$ 0.48  |



#### **Meter Data**

METER #: 5CR49707

CURRENT:

579 on 02/08/22 PREVIOUS: 573 on 01/10/22

TOTAL USAGE: 6 kWh

DAYS OF SERVICE: 29 AVERAGE DAILY USAGE THIS PERIOD LAST YEAR 0.21 kWh 0.19 kWh

02/08/22

#### SERVICE ADDRESS: 7255 E IRLO BRONSON MEMORIAL HWY ENTL

PAGE 24 OF 32

#### HARMONY COMMUNITY DEV DISTRICT

Subtotal )

\$58.42

#### **CURRENT CHARGES**

| OUC Electric Service                                   | \$56,96  |
|--------------------------------------------------------|----------|
| Meter #: 5CD97826 - Service Charge                     | \$ 18.20 |
| Commercial Non-Demand Electric Rate (01/10/22 - 02/08  | 8/22)    |
| 360 kWh @ \$0.07435 (Non-Fuel)                         | 26.77    |
| 360 kWh @ \$0.0333 (Fuel)                              |          |
| (\$9.69 of y