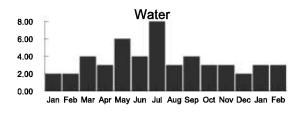

| HARMONY CI<br>ORLANDO UT | TILITIES COMM.        | VENDOR #31                                       |    |                |
|--------------------------|-----------------------|--------------------------------------------------|----|----------------|
| INVOICE NUM              |                       | 020822-9921 ACH                                  |    |                |
| DATE:                    |                       | 2/8/2022                                         |    |                |
|                          |                       |                                                  |    |                |
|                          |                       |                                                  |    | Feb-22         |
| Account #                | Meter #               | Service Address                                  | _  | /22-02/08/2022 |
|                          | 5CR94075              | 6917 BEAR GRASS RD                               | \$ | 19.22          |
|                          | 5CR94331              | 3300 BLOCK EVEN SCHOOL HOUSE RD                  | \$ | 19.33          |
|                          | 5CR49717              | 6900 BLOCK ODD FIVE OAKS DR                      | \$ | 18.89          |
|                          | 5CR94088              | 3200 BLOCK ODD SCHOOL HOUSE RD                   | \$ | 19.33          |
|                          | 5CR96198              | 3319 BRACKEN FERN DR                             | \$ | 21.10          |
|                          | 5CR94288              | 3338 BRACKEN FERN DR                             | \$ | 19.33          |
|                          | 5CR95104              | 7014 BUTTON BUSH LP                              | \$ | 20.10          |
|                          | 5CR94329              | 7034 BUTTON BUSH LP                              | \$ | 19.33          |
|                          | 5CR98446              | 3340 CAT BRIER TRL PETPK                         | \$ | 20.43          |
|                          | 6CD24560              | 34001 FEATHERGRASS CT                            | \$ | 19.44          |
|                          | 1ZR15702              | 7255 FIVE OAKS DRIVE SWIM                        | \$ | 2,088.90       |
|                          | 5XD08429              | 7350 FIVE OAKS DR(new meter 08/20/19)            | \$ | 170.25         |
|                          | 5ZR21669              | 7600 FIVE OAKS DR IRG                            | \$ | 25.84          |
|                          | 6CD46493              | 75501 Five Oaks Dr                               | \$ | 19.33          |
|                          | 5CR88761              | 7124 HARMONY SQ DRIVE S POOL                     | \$ | 423.64         |
|                          | 5CD97805              | 6900 E IRLO BRONSON MEMORIAL HWY ODD             | \$ | 32.13          |
|                          | 5ZR21255              | 7000 E. IRLO BRONSON MEM. HWY UPL                | \$ | 50.57          |
|                          | 5CR49707              | 7252 E. IRLO BRONSON MEM. HWY PK                 | \$ | 19.33          |
|                          | 5CD97826              | 7255 E. IRLO BRONSON MEM. HWY ENTL               | \$ | 58.42          |
|                          | 5CR49720              | 7255 E. IRLO BRONSON MEM. HWY TCTR               | \$ | 20.66          |
|                          | 5CR95090              | 3300 POND PINE RD                                | \$ | 18.67          |
|                          | 5CR98422              | 3306 PRIMROSE WILLOW DR                          | \$ | 19.33          |
|                          | 5CR97294              | 3317 PRIMROSE WILLOW DR                          | \$ | 19.99          |
|                          | 5CR94090              | 3300 SCHOOL HOUSE RD E1                          | \$ | 160.44         |
|                          | 5CR94089              | 3300 SCHOOL HOUSE RD E2                          | \$ | 30.59          |
|                          | 5CR94091              | 3300 SCHOOL HOUSE RD E3                          | \$ | 31.36          |
|                          |                       | TOTAL                                            | \$ | 3,385.95       |
|                          | MAINTENANCE           | Neighborhood 01                                  | \$ | 256.02         |
|                          | MAINTENANCE           | Neighborhood J                                   | \$ | 427.06         |
|                          | MAINTENANCE           | Neighborhood I                                   | \$ | 623.94         |
|                          | MAINTENANCE           | Neighborhood H2                                  | \$ | 210.04         |
|                          | MAINTENANCE           | TOTAL                                            | \$ | 1,517.06       |
|                          | MAINTENANCE           | Phase 2 Roadway                                  | \$ | 503.27         |
|                          | MAINTENANCE           | · ·                                              | \$ | 186.10         |
|                          | MAINTENANCE           | Phase D1  Neighborhood G                         | \$ | 820.45         |
|                          |                       | <del>                                     </del> | \$ | 341.89         |
|                          | MAINTENANCE           | Neighborhood H1                                  | \$ | 566.71         |
|                          | MAINTENANCE           | Phase A-1                                        | \$ | 322.02         |
|                          | MAINTENANCE           | Town Center                                      | \$ | 757.02         |
|                          | MAINTENANCE           | Phase 3 Roadway                                  | \$ | 2,206.96       |
|                          | MAINTENANCE           | Original 243                                     | \$ | 693.57         |
|                          | MAINTENANCE           | Neighborhood D2 & E                              | \$ | 521.40         |
|                          | MAINTENANCE           | Phase C2                                         | \$ |                |
|                          | MAINTENANCE           | Neighborhood F                                   |    | 228.93         |
|                          |                       | TOTAL                                            | \$ | 7,148.32       |
|                          |                       |                                                  | •  | 2 225 25       |
|                          | 001.543006-53903-5000 | TOTAL METERS                                     | \$ | 3,385.95       |
|                          | 001.543013-53903-5000 | TOTAL MAINTENANCE                                | \$ | 8,665.38       |
|                          |                       | TOTAL INVOICE                                    | \$ | 12,051.33      |