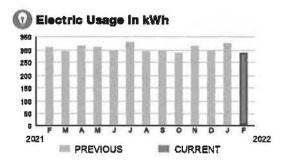

h



02/08/22

SERVICE ADDRESS: 7000 E IRLO BRONSON MEMORIAL HWY UPL

PAGE 20 OF 32

#### HARMONY COMMUNITY DEV DISTRICT

Subtotal )

\$50.57

#### **CURRENT CHARGES**

| OUC Electric Service                                   | \$49.31  |
|--------------------------------------------------------|----------|
| Meter #: 5ZR21255 - Service Charge                     | \$ 18.20 |
| Commercial Non-Demand Electric Rate (01/10/22 - 02/08  | 3/22)    |
| 289 kWh @ \$0.07435 (Non-Fuel)                         | 21.49    |
| 289 kWh @ \$0.0333 (Fuel)                              |          |
| (\$7.78 of your Fuel Cost is exempt from Municipal Tax |          |
| State of Fiorida Charges                               | \$1.26   |
| Gross Receipts Tax                                     | \$ 1.26  |



#### **Meter Data**

METER #: 5ZR21255

CURRENT: 27,978 on 02/08/22

PREVIOUS: 27,689 on 01/10/22

TOTAL USAGE: 289 kWh

DAYS OF SERVICE: 29

AVERAGE DAILY USAGE THIS PERIOD LAST YEAR 9.97 kWh 10.03 kWh

#### 02/08/22

SERVICE ADDRESS: 7252 E IRLO BRONSON MEMORIAL HWY PK

**PAGE 21 OF 32** 

#### HARMONY COMMUNITY DEV DISTRICT

Subtotal ) \$19.33

#### **CURRENT CHARGES**

| OUC Electric Service                                   | \$18.85  |
|--------------------------------------------------------|----------|
| Meter #: 5CR49707 - Service Charge                     | \$ 18.20 |
| Commercial Non-Demand Electric Rate (01/10/22 - 02/08  | 3/22)    |
| 6 kWh @ \$0.07435 (Non-Fuel)                           | 0.45     |
| 6 kWh @ \$0.0333 (Fuel)                                | 0.20     |
|