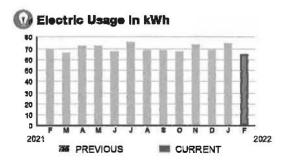

#### **Meter Data**

METER#: 5CR94075

CURRENT: 224 on 02/08/22 PREVIOUS: 219 on 01/10/22

TOTAL USAGE: 5 kWh

DAYS OF SERVICE: 29

AVERAGE DAILY USAGE THIS PERIOD LAST YEAR 0.03 kWh 0.17 kWh