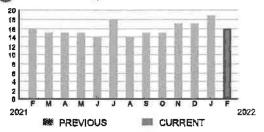

#### 🕡 Electric Usage in kWh

#### **Meter Data**

METER #:

| CURRENT:        | 38,766 | on 02/08/22 |
|-----------------|--------|-------------|
| PREVIOUS:       | 38,161 | on 01/10/22 |
| DIFFERENCE:     | 605    | kWh         |
| MULTIPLIER:     | x40    |             |
| TOTAL USAGE:    | 24,200 | kWh         |
| DAYS OF SERVICE | E: 29  |             |

1ZR15702

AVERAGE THIS PERIOD LAST YEAR
DAILY USAGE 834.48 kWh 877.42 kWh

BILL DATE 02/08/22

SERVICE ADDRESS: 7350 FIVE OAKS DR

**PAGE 15 OF 32** 