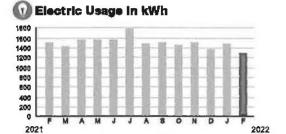

#### Meter Data

METER #: 1ZR15702

CURRENT: 1.148 on 01/15/22

MULTIPLIER: x40

TOTAL DEMAND: 45.92 kW

DAYS OF SERVICE: 29

#### 🕡 Electric Usage in kWh

#### **Meter Data**

METER #:

| CURRENT:        | 38,766 | on 02/08/22 |
|-----------------|--------|-------------|
| PREVIOUS:       | 38,161 | on 01/10/22 |
| DIFFERENCE:     | 605    | kWh         |
| MULTIPLIER:     | x40    |             |
| TOTAL USAGE:    | 24,200 | kWh         |
| DAYS OF SERVICE | E: 29  |             |

1ZR15702

AVERAGE THIS PERIOD LAST YEAR
DAILY USAGE 834.48 kWh 877.42 kWh

BILL DATE 02/08/22

SERVICE ADDRESS: 7350 FIVE OAKS DR

**PAGE 15 OF 32** 