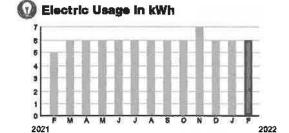

#### Electric Usage in kWh

#### Meter Data

METER #: 1ZR15702

CURRENT: 1.148 on 01/15/22

MULTIPLIER: x40

TOTAL DEMAND: 45.92 kW

DAYS OF SERVICE: 29

#### 🕡 Electric Usage in kWh

#### **Meter Data**

METER #:

| CURRENT:        | 38,766 | on 02/08/22 |
|-----------------|--------|-------------|
| PREVIOUS:       | 38,161 | on 01/10/22 |
| DIFFERENCE:     | 605    | kWh         |
| MULTIPLIER:     | x40    |             |
| TOTAL USAGE:    | 24,200 | kWh         |
| DAYS OF SERVICE | E: 29  |             |

1ZR15702

AVERAGE THIS PERIOD LAST YEAR
DAILY USAGE 834.48 kWh 877.42 kWh

BILL DATE 02/08/22

SERVICE ADDRESS: 7350 FIVE OAKS DR

**PAGE 15 OF 32** 