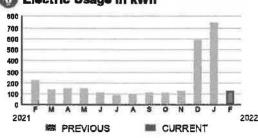

#### 🕡 Electric Usage in kWh

#### **Meter Data**

METER #:

| CURRENT:        | 38,766 | on 02/08/22 |
|-----------------|--------|-------------|
| PREVIOUS:       | 38,161 | on 01/10/22 |
| DIFFERENCE:     | 605    | kWh         |
| MULTIPLIER:     | x40    |             |
| TOTAL USAGE:    | 24,200 | kWh         |
| DAYS OF SERVICE | E: 29  |             |

1ZR15702

AVERAGE THIS PERIOD LAST YEAR
DAILY USAGE 834.48 kWh 877.42 kWh

BILL DATE 02/08/22

SERVICE ADDRESS: 7350 FIVE OAKS DR

**PAGE 15 OF 32** 