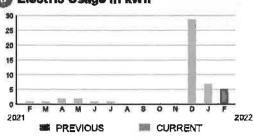

#### Meter Data

METER #: 1ZR15702

CURRENT: 1.148 on 01/15/22

MULTIPLIER: x40

TOTAL DEMAND: 45.92 kW

DAYS OF SERVICE: 29

#### 🕡 Electric Usage in kWh

#### **Meter Data**

METER #:

| CURRENT:        | 38,766 | on 02/08/22 |
|-----------------|--------|-------------|
| PREVIOUS:       | 38,161 | on 01/10/22 |
| DIFFERENCE:     | 605    | kWh         |
| MULTIPLIER:     | x40    |             |
| TOTAL USAGE:    | 24,200 | kWh         |
| DAYS OF SERVICE | E: 29  |             |

1ZR15702

AVERAGE THIS PERIOD LAST YEAR
DAILY USAGE 834.48 kWh 877.42 kWh

BILL DATE 02/08/22

SERVICE ADDRESS: 7350 FIVE OAKS DR

**PAGE 15 OF 32** 