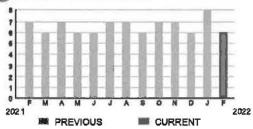

#### **Meter Data**

5CR94331 METER #:

CURRENT:

580 on 02/08/22

PREVIOUS:

574 on 01/10/22

TOTAL USAGE: DAYS OF SERVICE:

6 kWh

29

AVERAGE DAILY USAGE THIS PERIOD LAST YEAR 0.21 kWh 0.19 kWh

02/08/22

SERVICE ADDRESS; 8900 BLOCK ODD FIVE OAKS DR

PAGE 5 OF 32