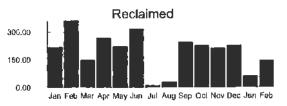

: (8am - 5pm) 407-944-5000

HARMONY COMM DEVIDISTRICT

Account Number: Past Due Amount:

Current Charges:

\$377.26 \$377.26

4440

\$0.00

Service Address:

0 HARMONY SQUARE DRIVE W

Total Amount Due:

| Meter       | Number | Previous Meter Reading |         | Current Mete | Water   |       |
|-------------|--------|------------------------|---------|--------------|---------|-------|
| Number Days |        | Date                   | Reading | Date         | Reading | Usage |
| 19420047    | 30     | 01/18/2022             | 5307    | 02/17/2022   | 5454    | 147   |

Previous Balance \$196.32
Payment(s) Received \$-196.32
Balance Forward \$0.00

Current Transaction(s)

Reclaimed Base Charge \$56.80

Reclaimed Usage \$320.46

Current Transaction Total \$377.26

Total Amount Due \$377.26



Please return this portion with your payment – Do not send cash through the mail



Toho Water Authority P.O. Box 30527 Tampa, Florida 33630-3527 www.tohowater.com

Bringing you life's most precious resource

Past due balances are subject to immediate interruption of service

|                |                     | Current                   | Total                         |               |
|----------------|---------------------|---------------------------|-------------------------------|---------------|
| Account Number | Past Due<br>Due Now | Amount Due<br>by 03/17/22 | Late Charge<br>after 03/17/22 | Amount<br>Due |
|                | \$0.00              | \$377.26                  | \$18.86                       | \$377.26      |

Please Remit to

Toho Water Authority P. O. Box 3052