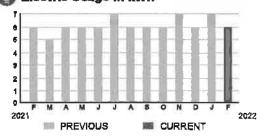

#### Electric Usage in kWh

#### **Meter Data**

METER #: 5CR94088

CURRENT:

637 on 02/08/22

PREVIOUS:

631 on 01/10/22

TOTAL USAGE:

6 kWh

DAYS OF SERVICE: 29

AVERAGE THIS PERIOD LAST YEAR DAILY USAGE 0.21 kWh 0.23 kWh

BILL DATE 02/08/22

SERVICE ADDRESS: 3319 BRACKEN FERN DR

PAGE 7 OF 32