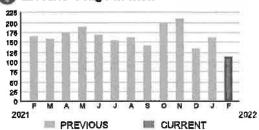

#### **Meter Data**

METER#: 5CR94075

CURRENT: 224 on 02/08/22 PREVIOUS: 219 on 01/10/22

TOTAL USAGE: 5 kWh

DAYS OF SERVICE: 29

AVERAGE DAILY USAGE THIS PERIOD LAST YEAR 0.03 kWh 0.17 kWh