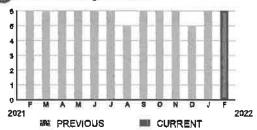

#### Electric Usage in kWh

#### **Meter Data**

METER #: 5CR94088

CURRENT:

637 on 02/08/22

PREVIOUS:

631 on 01/10/22

TOTAL USAGE:

6 kWh

DAYS OF SERVICE: 29

AVERAGE THIS PERIOD LAST YEAR DAILY USAGE 0.21 kWh 0.23 kWh

BILL DATE 02/08/22

SERVICE ADDRESS: 3319 BRACKEN FERN DR

PAGE 7 OF 32