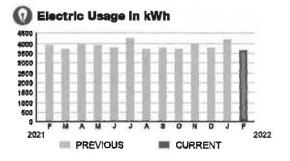

21 kWh 0.23 kWh

02/08/22

SERVICE ADDRESS: 7124 HARMONY SQUARE DRIVE S POOL

PAGE 18 OF 32

#### HARMONY COMMUNITY DEV DISTRICT

Subtotal )

\$423.64

#### **CURRENT CHARGES**

| OUC Electric Service                                  | \$413.06 |
|-------------------------------------------------------|----------|
| Meter #: 5CR88761 - Service Charge                    | \$ 18.20 |
| Commercial Non-Demand Electric Rate (01/10/22 - 02/0  | 8/22)    |
| 3,668 kWh @ \$0.07435 (Non-Fuel)                      | 272.72   |
| 3,668 kWh @ \$0.0333 (Fuel)                           | 122.14   |
| (\$98.74 of your Fuel Cost is exempt from Municipal T |          |
| State of Florida Charges                              | \$10.58  |
| Gross Receipts Tax                                    | \$ 10.58 |



#### **Meter Data**

METER #: 5CR88761

CURRENT: 88,915 on 02/08/22

PREVIOUS: 85,247 on 01/10/22

TOTAL USAGE: 3,668 kWh DAYS OF SERVICE: 29 AVERAGE THIS PERIOD LAST YEAR 127.19 kWh

02/08/22

SERVICE ADDRESS: 6900 E IRLO BRONSON MEMORIAL HWY ODD

**PAGE 19 OF 32** 

#### **HARMONY COMMUNITY DEV DISTRICT**

Subtotal )

\$32.13

#### **CURRENT CHARGES**

| OUC Electric Service                                   | \$31,33  |
|--------------------------------------------------------|----------|
| Meter #: 5CD97805 - Service Charge                     | \$ 18.20 |
| Commercial Non-Demand Electric Rate (01/10/22 - 02/08  | 3/22)    |
| 122 kWh @ \$0.07435 (Non-Fuel)                         | 9,07     |
| 122 kWh @ \$0.0333 (Fuel)                              |          |
| (\$3.28 of your Fue