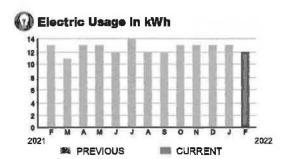

#### Electric Usage in kWh

#### **Meter Data**

METER #: 5CR94088

CURRENT:

637 on 02/08/22

PREVIOUS:

631 on 01/10/22

TOTAL USAGE:

6 kWh

DAYS OF SERVICE: 29

AVERAGE THIS PERIOD LAST YEAR DAILY USAGE 0.21 kWh 0.23 kWh

BILL DATE 02/08/22

SERVICE ADDRESS: 3319 BRACKEN FERN DR

PAGE 7 OF 32