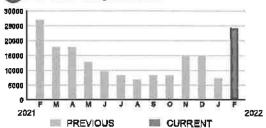

#### Meter Data

METER #: 1ZR15702

CURRENT: 1.148 on 01/15/22

MULTIPLIER: x40

TOTAL DEMAND: 45.92 kW

DAYS OF SERVICE: 29

#### **Meter Data**

METER #:

| CURRENT:        | 38,766 | on 02/08/22 |
|-----------------|--------|-------------|
| PREVIOUS:       | 38,161 | on 01/10/22 |
| DIFFERENCE:     | 605    | kWh         |
| MULTIPLIER:     | x40    |             |
| TOTAL USAGE:    | 24,200 | kWh         |
| DAYS OF SERVICE | E: 29  |             |

1ZR15702

AVERAGE THIS PERIOD LAST YEAR
DAILY USAGE 834.48 kWh 877.42 kWh

BILL DATE 02/08/22

SERVICE ADDRESS: 7350 FIVE OAKS DR

**PAGE 15 OF 32** 