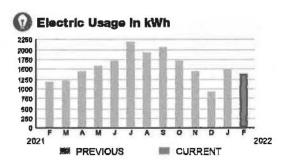

#### Electric Usage in kWh

#### **Meter Data**

METER #: 5CR94088

CURRENT:

637 on 02/08/22

PREVIOUS:

631 on 01/10/22

TOTAL USAGE:

6 kWh

DAYS OF SERVICE: 29

AVERAGE THIS PERIOD LAST YEAR DAILY USAGE 0.21 kWh 0.23 kWh

BILL DATE 02/08/22

SERVICE ADDRESS: 3319 BRACKEN FERN DR

PAGE 7 OF 32