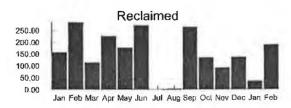

| HARMONY CI<br>ORLANDO UT | TILITIES COMM.        | VENDOR #31                                       |    |                |
|--------------------------|-----------------------|--------------------------------------------------|----|----------------|
| INVOICE NUM              |                       | 020822-9921 ACH                                  |    |                |
| DATE:                    |                       | 2/8/2022                                         |    |                |
|                          |                       |                                                  |    |                |
|                          |                       |                                                  |    | Feb-22         |
| Account #                | Meter #               | Service Address                                  | _  | /22-02/08/2022 |
|                          | 5CR94075              | 6917 BEAR GRASS RD                               | \$ | 19.22          |
|                          | 5CR94331              | 3300 BLOCK EVEN SCHOOL HOUSE RD                  | \$ | 19.33          |
|                          | 5CR49717              | 6900 BLOCK ODD FIVE OAKS DR                      | \$ | 18.89          |
|                          | 5CR94088              | 3200 BLOCK ODD SCHOOL HOUSE RD                   | \$ | 19.33          |
|                          | 5CR96198              | 3319 BRACKEN FERN DR                             | \$ | 21.10          |
|                          | 5CR94288              | 3338 BRACKEN FERN DR                             | \$ | 19.33          |
|                          | 5CR95104              | 7014 BUTTON BUSH LP                              | \$ | 20.10          |
|                          | 5CR94329              | 7034 BUTTON BUSH LP                              | \$ | 19.33          |
|                          | 5CR98446              | 3340 CAT BRIER TRL PETPK                         | \$ | 20.43          |
|                          | 6CD24560              | 34001 FEATHERGRASS CT                            | \$ | 19.44          |
|                          | 1ZR15702              | 7255 FIVE OAKS DRIVE SWIM                        | \$ | 2,088.90       |
|                          | 5XD08429              | 7350 FIVE OAKS DR(new meter 08/20/19)            | \$ | 170.25         |
|                          | 5ZR21669              | 7600 FIVE OAKS DR IRG                            | \$ | 25.84          |
|                          | 6CD46493              | 75501 Five Oaks Dr                               | \$ | 19.33          |
|                          | 5CR88761              | 7124 HARMONY SQ DRIVE S POOL                     | \$ | 423.64         |
|                          | 5CD97805              | 6900 E IRLO BRONSON MEMORIAL HWY ODD             | \$ | 32.13          |
|                          | 5ZR21255              | 7000 E. IRLO BRONSON MEM. HWY UPL                | \$ | 50.57          |
|                          | 5CR49707              | 7252 E. IRLO BRONSON MEM. HWY PK                 | \$ | 19.33          |
|                          | 5CD97826              | 7255 E. IRLO BRONSON MEM. HWY ENTL               | \$ | 58.42          |
|                          | 5CR49720              | 7255 E. IRLO BRONSON MEM. HWY TCTR               | \$ | 20.66          |
|                          | 5CR95090              | 3300 POND PINE RD                                | \$ | 18.67          |
|                          | 5CR98422              | 3306 PRIMROSE WILLOW DR                          | \$ | 19.33          |
|                          | 5CR97294              | 3317 PRIMROSE WILLOW DR                          | \$ | 19.99          |
|                          | 5CR94090              | 3300 SCHOOL HOUSE RD E1                          | \$ | 160.44         |
|                          | 5CR94089              | 3300 SCHOOL HOUSE RD E2                          | \$ | 30.59          |
|                          | 5CR94091              | 3300 SCHOOL HOUSE RD E3                          | \$ | 31.36          |
|                          |                       | TOTAL                                            | \$ | 3,385.95       |
|                          | MAINTENANCE           | Neighborhood 01                                  | \$ | 256.02         |
|                          | MAINTENANCE           | Neighborhood J                                   | \$ | 427.06         |
|                          | MAINTENANCE           | Neighborhood I                                   | \$ | 623.94         |
|                          | MAINTENANCE           | Neighborhood H2                                  | \$ | 210.04         |
|                          | MAINTENANCE           | TOTAL                                            | \$ | 1,517.06       |
|                          | MAINTENANCE           | Phase 2 Roadway                                  | \$ | 503.27         |
|                          | MAINTENANCE           | · ·                                              | \$ | 186.10         |
|                          | MAINTENANCE           | Phase D1  Neighborhood G                         | \$ | 820.45         |
|                          |                       | <del>                                     </del> | \$ | 341.89         |
|                          | MAINTENANCE           | Neighborhood H1                                  | \$ | 566.71         |
|                          | MAINTENANCE           | Phase A-1                                        | \$ | 322.02         |
|                          | MAINTENANCE           | Town Center                                      | \$ | 757.02         |
|                          | MAINTENANCE           | Phase 3 Roadway                                  | \$ | 2,206.96       |
|                          | MAINTENANCE           | Original 243                                     | \$ | 693.57         |
|                          | MAINTENANCE           | Neighborhood D2 & E                              | \$ | 521.40         |
|                          | MAINTENANCE           | Phase C2                                         | \$ |                |
|                          | MAINTENANCE           | Neighborhood F                                   |    | 228.93         |
|                          |                       | TOTAL                                            | \$ | 7,148.32       |
|                          |                       |                                                  | •  | 2 225 25       |
|                          | 001.543006-53903-5000 | TOTAL METERS                                     | \$ | 3,385.95       |
|                          | 001.543013-53903-5000 | TOTAL MAINTENANCE                                | \$ | 8,665.38       |
|                          |                       | TOTAL INVOICE                                    | \$ | 12,051.33      |