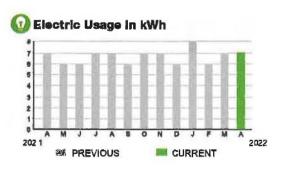

OD LAST YEAR 2.30 kWh 2.32 kWh



SERVICE ADDRESS: 75501 FIVE OAKS DR

PAGE 17 OF 32

### HAR MONY COMMUNITY DEV DISTRICT

Subtotal > \$19.44

#### **CURRENT CHARGES**

| OUC Electric Service                                   | \$18.95  |
|--------------------------------------------------------|----------|
| Meter #: 6CD46493 - Service Charge                     | \$ 18.20 |
| Commercial Non-Demand Electric Rate (03/09/22 - 04/08  | 3/22)    |
| 7 kWh @ \$0.07435 (Non-Fuel)                           | 0.52     |
| 7 kWh @ \$0.0333 (Fuel)                                |          |
| (\$0.19 of your Fuel Cost is exempt from Municipal Tax |          |
| State of Florida Charges                               | \$0.49   |
| Gross Receipts Tax                                     | \$ 0.49  |



#### **Meter Data**

METER #: 6CD46493

CURRENT: 416 on 04/08/22

PREVIOUS: 409 on 03/09/22

TOTAL USAGE: 7 kWh 30





SERVICE ADDRESS: 7124 HARMONY SQUARE DRIVE S POOL

PAGE 10 UF 32

#### HARMONY COMMUNITY DEV DISTRICT

Subtotal >

\$420.67

#### **CURRENT CHARGES**

| OUC Electric Service                                | \$410.16 |
|-----------------------------------------------------|----------|
| Meter #: 5CR88761 - Service Charge                  | \$ 18.20 |
| Commercial Non-Demand Electric Rate (03/09/22 - 04  | /08/22)  |
| 3,641 kWh @ \$0.07435 (Non-Fuel)                    | 270.71   |
| 3,641 kWh @ \$0.0333 (Fuel)                         | 121.25   |
| (\$98.02 of your Fuel Cost is exempt from Municipal | Tax)     |
| State of Florida Charges                            | \$