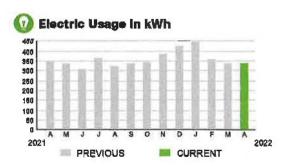

April 7, 2022

Invoice Number:

028483401040722

Account Number: Security Code:

Service At:

7255 FIVE OAKS DR

**PLHS** 

SAINT CLOUD, FL 34773-6045

Contact Us

Visit us at SpectrumBusiness.net Or, call us at 1-877-824-6249

| Summary | Services from 04/06/22 through 05/05/22 |
|---------|-----------------------------------------|
| Summary | details on following pages              |

| Previous Balance              | 123.98       |
|-------------------------------|--------------|
| Payments Received - Thank You | -123.98      |
| Remaining Balance             | \$0.00       |
| Spectrum Business™ Internet   | 123.98       |
| Current Charges               | \$123.98     |
| YOUR AUTO PAY WILL BE PROCES  | SED 04/23/22 |
| Total Due by Auto Pay         | \$123.98     |