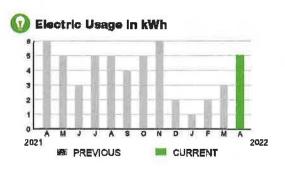

E DAILY USAGE 0.20 kWh 0.06 kWh



SERVICE ADDRESS: 8900 BLOCK ODD FIVE OAKS DR

PAGE 5 OF 32

#### HARMONY COMMUNITY DEV DISTRICT

Subtotal > \$19.22

#### **CURRENT CHARGES**

| OUC Electric Service                                  | \$18.74  |
|-------------------------------------------------------|----------|
| Meter #: 5CR49717 - Service Charge                    | \$ 18.20 |
| Commercial Non-Demand Electric Rate (03/09/22 - 04/08 |          |
| 5 kWh @ \$0.07435 (Non-Fuel)                          | 0.37     |
| 5 kWh @ \$0.0333 (Fuel)                               |          |
| (\$0.13 of your Fuel Cost is exempt from Municipal Te |          |
| State of Florida Charges                              | \$0.48   |
| Gross Receipts Tax                                    | \$ 0.48  |



#### **Motor Data**

METER #: 5CR49717

CURRENT:

466 on 04/08/22 PREVIOUS: 461 on 03/09/22

5 kWh TOTAL USAGE:

DAYS OF SERVICE: 30







04/08/22

SERVICE ADDRESS: 3200 BLOCK ODD SCHOOL HOUSE RD

PAGE 6 OF 32

#### HARMONY COMMUNITY DEV DISTRICT

Subtotal \$19.33

#### **CURRENT CHARGES**

| OUC Electric Service                                   | \$18.85  |
|--------------------------------------------------------|----------|
| Meter #: 5CR94088 - Service Charge                     | \$ 18.20 |
| Commercial Non-Demand Electric Rate (03/09/22 - 04/08  | 3/22)    |
| 6 kWh @ \$0.07435 (Non-Fuel)                           | 0.45     |
| 6 kWh @ \$0.0333 (Fuel)                                |          |
| (\$0.16 of your Fuel Cost is exempt from Municipal Tax |          |
| State of Fio