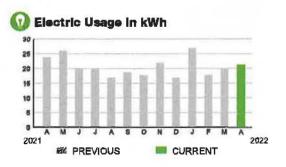

Each month, you'll receive a paperless e-bill that you pay online with your choice of payment options.

April 30, 2022

Invoice Number:

028483501043022

Account Number: Security Code:

Service At:

7124 HARMONY SQUARE DR S SAINT CLOUD, FL 34773-6057

#### Contact Us

Visit us at SpectrumBusiness.net Or, call us at 1-877-824-6249

| Summary details of following pages | ougn 05/2//22 |
|------------------------------------|---------------|
| Previous Balance                   | 114.98        |
| Payments Received - Thank You      | -114.98       |
| Remaining Balance                  | \$0.00        |
| Spectrum Business™ Internet        | 114.98        |
| Current Charges                    | \$114.98      |
| YOUR AUTO PAY WILL BE PROCES       | SED 05/15/22  |
| Total Due by AutoPay               | \$14.98       |

#### Services from 04/28/22 through 05/27/22

| Spectrum Business™ Internet       |          |
|-----------------------------------|----------|
| Spectrum Business Internet        | 119.99   |
| Static IP 1                       | 19.99    |
| Promo Discount                    | -25.00   |
|                                   | \$114.98 |
| Spectrum Business™ Internet Total | \$114.98 |
| Current Charges                   | \$114.98 |
| Total Due by Auto Pay             | \$114.98 |