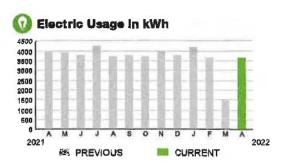

April 7, 2022

Invoice Number:

028483401040722

Account Number: Security Code:

Service At:

7255 FIVE OAKS DR

**PLHS** 

SAINT CLOUD, FL 34773-6045

Contact Us

Visit us at SpectrumBusiness.net Or, call us at 1-877-824-6249

| Summary | Services from 04/06/22 through 05/05/22 |
|---------|-----------------------------------------|
| Summary | details on following pages              |

| Previous Balance              | 123.98       |
|-------------------------------|--------------|
| Payments Received - Thank You | -123.98      |
| Remaining Balance             | \$0.00       |
| Spectrum Business™ Internet   | 123.98       |
| Current Charges               | \$123.98     |
| YOUR AUTO PAY WILL BE PROCES  | SED 04/23/22 |
| Total Due by Auto Pay         | \$123.98     |