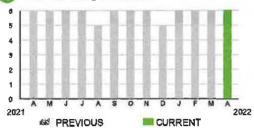

he due date to avoid a 1,5% late charge or minimum \$5 charge.

Your bank account will be drafted on April 27, 2022



#### HAR MONY COMMUNITY DEV DISTRICT

Subtota I

\$19 33

#### **CURRENT CHARGES**

| OUC ElectricService                                | \$18.85  |
|----------------------------------------------------|----------|
| Meter #: 5CR94331 - Service Charge                 | \$ 18.20 |
| Commercial Non-Demand Electric Rate (03/09/22 - 0  | 4/08/22) |
| 6 kWh @ \$0.07435 (Non-Fuel)                       | 0.45     |
| 6 kWh @ \$0.0333 (Fuel)                            |          |
| (\$0.16 of your Fuel Cost is exempt from Municipal |          |
| State of FioridaCharges                            | \$0.48   |
| Gross Passints Toy                                 | \$0.49   |





#### **Meter Data**

METER #: 5CR94331

CURRENT: 592 on 04/08/22 PREVIOUS: 586 on 03/09/22

TOTAL USAGE: 6 kWh

DAYS OF SERVICE: 30

AVERAGE THIS PERIOD DAILY USAGE 0.20 kWh

D LAST YEAR 0.19 kWh

**PAGE 3 OF 32** 

#### HARMONY COMMUNITY DEV DISTRICT

Subtotal )

\$19.33

#### **CURRENT CHARGES**

| OUC Electric Service                                   | \$18.85  |
|--------------------------------------------------------|----------|
| Meter #: 5CR94075 - Service Charge                     | \$ 18.20 |
| Commercial Non-Demand Electric Rate (03/09/22 - 04/08  | (22)     |
| 6 kWh @ \$0.07435 (Non-Fuel)                           | 0.45     |
| 6 kWh @ \$0.0333 (Fuel)                                | 0.20     |
| (\$0.16 of your Fuel Cost is exempt from Municipal Tax | )        |
| State