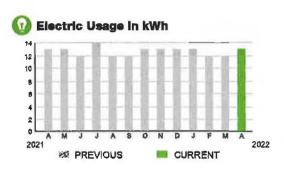

S OF SERVICE: 30

AVERAGE THIS PERIOD LAST YEAR DAILY USAGE 0.20 kWh 0.19 kWh



## HARMONY COMMUNITY DEV DISTRICT

Subtotal >

\$20.10

F 32

#### **CURRENT CHARGES**

| OUC Electric Service                                   | \$19.60  |
|--------------------------------------------------------|----------|
| Meter #: 5CR97294 - Service Charge                     | \$ 18.20 |
| Commercial Non-Demand Electric Rate (03/09/22 - 04/08  | (22)     |
| 13 kWh @ \$0.07435 (Non-Fuel)                          | 0.97     |
| 13 kWh @ \$0.0333 (Fuel)                               | 0.43     |
| (\$0.35 of your Fuel Cost is exempt from Municipal Tax | )        |
| State of Florida Charges                               | \$0.50   |
| Gross Receipts Tax                                     | \$ 0.50  |



# **Meter Data**

METER #: 5CR97294

CURRENT: 1,589 on 04/08/22 PREVIOUS: 1,576 on 03/09/22

TOTAL USAGE: 13 kWh DAYS OF SERVICE: 30 AVERAGE THIS PERIOD LAST YEAR DAILY USAGE 0.43 kWh 0.42 kWh

SERVICE ADDRESS; 0 SCHOOLHOUSE RD

PAGE 29 OF 32

# HARMONY COMMUNITY DEV DISTRICT

Subtotal \$230.89

# **CURRENT CHARGES**

| OUC Electric Service                                  | \$229.43   |
|-------------------------------------------------------|------------|
| Customer Ref: Neighborhood F                          |            |
| OUConvenient Lighting (03/09/22 - 04/08/22)           |            |
| Maintenance - Convenient 22 @ \$7.84                  | . \$172.48 |
| 858.00 kWh @ \$0.0355 (Non-Fuel)                      | . 30.46    |
| 858.00 kWh @ \$0.03087 (Fuel)