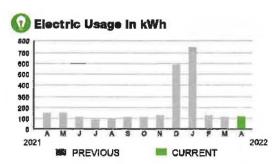

Each month, you'll receive a paperless e-bill that you pay online with your choice of payment options.

April 30, 2022

Invoice Number:

028483501043022

Account Number: Security Code:

Service At:

7124 HARMONY SQUARE DR S SAINT CLOUD, FL 34773-6057

#### Contact Us

Visit us at SpectrumBusiness.net Or, call us at 1-877-824-6249

| Summary details of following pages | ougn 05/2//22 |
|------------------------------------|---------------|
| Previous Balance                   | 114.98        |
| Payments Received - Thank You      | -114.98       |
| Remaining Balance                  | \$0.00        |
| Spectrum Business™ Internet        | 114.98        |
| Current Charges                    | \$114.98      |
| YOUR AUTO PAY WILL BE PROCES       | SED 05/15/22  |
| Total Due by AutoPay               | \$14.98       |

#### Services from 04/28/22 through 05/27/22

| Spectrum Business™ Internet       |          |
|-----------------------------------|----------|
| Spectrum Business Internet        | 119.99   |
| Static IP 1                       | 19.99    |
| Promo Discount                    | -25.00   |
|                                   | \$114.98 |
| Spectrum Business™ Internet Total | \$114.98 |
| Current Charges                   | \$114.98 |
| Total Due by Auto Pay             | \$114.98 |