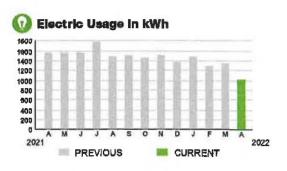

| . \$1.46   |



SERVICE ADDRESS: 3300 SCHOOL HOUSE RD E1

**PAGE 30 OF 32** 

### HARMONY COMMUNITY DEV DISTRICT

Subtota

\$130-95

#### **CURRENT CHARGES**

| OUC Electric Service                                | \$127.68  |
|-----------------------------------------------------|-----------|
| Meter #: 5CR94090 - Service Charge                  | . \$18.20 |
| Commercial Non-Demand Electric Rate (03/09/22 - 04/ |           |
| 1,017 kWh @ \$0.07435 (Non-Fuel)                    | . 75.61   |
| 1,017 kWh @ \$0.0333 (Fuel)                         | . 33.87   |
| (\$27.38 of your Fuel Cost is exempt from Municipal |           |
| State of Florida Charges                            | \$3.27    |
| Gross Receipts Tax                                  | . \$ 3.27 |



# **Meter Data**

METER #: 5CR94090

CURRENT: 8,060 on 04/08/22 PREVIOUS: 7,043 on 03/09/22 TOTAL USAGE: 1,017 kWh

DAYS OF SERVICE: 30

THIS PERIOD LAST YEAR AVERAGE DAILY USAGE 33.90 kWh 50.61 kWh



SERVICE ADDRESS: 3300 SCHOOL HOUSE RD E2

PAGE 31 OF 32

### HARMONY COMMUNITY DEV DISTRICT

Subtotal \$35.56

#### **CURRENT CHARGES**

| OUC Electric Service                                   | \$34.67  |
|--------------------------------------------------------|----------|
| Meter #: 5CR94089 - Service Charge                     | \$ 18.20 |
| Commercial Non-Demand Electric Rate (03/09/22 - 04/08  |          |
| 153 kWh @ \$0.07435 (Non-Fuel)                         | 11.38    |
| 153 kWh @ \$0.0333 (Fuel)                              | 5.09     |
| (\$4.12 of your Fuel Cost is exempt f