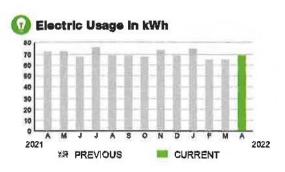

LL DA

ACCOUNT NUMBE

# 04/08/22

SERVICE ADDRESS: 7600 FIVE OAKS DR IRG

PAGE 16 OF 32

\$26.29

### HARMONY COMMUNITY DEV DISTRICT

Subtotal

### **CURRENT CHARGES**

| OUC Electric Service                                   | \$25.63  |
|--------------------------------------------------------|----------|
| Meter #: 5ZR21669 - Service Charge                     | \$ 18.20 |
| Commercial Non-Demand Electric Rate (03/09/22 - 04/08  | 3/22)    |
| 69 kWh @ \$0.07435 (Non-Fuel)                          | 5.13     |
| 69 kWh @ \$0.0333 (Fuel)                               |          |
| (\$1.86 of your Fuel Cost is exempt from Municipal Tax |          |
| State of Florida Charges                               | \$0.66   |
| Gross Receipts Tay                                     | \$0.66   |



# Meter Data

METER #: 5ZR21669

CURRENT: 6,881 on 04/08/22
PREVIOUS: 6,812 on 03/09/22
TOTAL USAGE: 89 kWh

DAYS OF SERVICE: 30

AVERAGE THIS PERIOD LAST YEAR 2.30 kWh 2.32 kWh



SERVICE ADDRESS: 75501 FIVE OAKS DR

PAGE 17 OF 32

### HAR MONY COMMUNITY DEV DISTRICT

Subtotal > \$19.44

#### **CURRENT CHARGES**

| OUC Electric Service                                   | \$18.95  |
|--------------------------------------------------------|----------|
| Meter #: 6CD46493 - Service Charge                     | \$ 18.20 |
| Commercial Non-Demand Electric Rate (03/09/22 - 04/08  | 3/22)    |
| 7 kWh @ \$0.07435 (Non-Fuel)                           | 0.52     |
| 7 kWh @ \$0.0333 (Fuel)                                |          |
| (\$0.19 of your Fuel Cost is exempt from Municipal Tax |