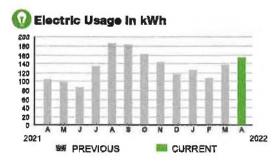

3300 SCHOOL HOUSE RD E2

PAGE 31 OF 32

### HARMONY COMMUNITY DEV DISTRICT

Subtotal \$35.56

#### **CURRENT CHARGES**

| OUC Electric Service                                   | \$34.67  |
|--------------------------------------------------------|----------|
| Meter #: 5CR94089 - Service Charge                     | \$ 18.20 |
| Commercial Non-Demand Electric Rate (03/09/22 - 04/08  |          |
| 153 kWh @ \$0.07435 (Non-Fuel)                         | 11.38    |
| 153 kWh @ \$0.0333 (Fuel)                              | 5.09     |
| (\$4.12 of your Fuel Cost is exempt from Municipal Tax |          |
|                                                        | 3<br>    |

| State of Florida Charges | \$0.89  |
|--------------------------|---------|
| Gross Receipts Tax       | \$ 0.89 |



# **Meter Data**

METER #: 5CR94089

CURRENT: 7,724 on 04/08/22
PREVIOUS: 7,571 on 03/09/22
TOTAL USAGE: 153 kWh







The Reliable One

04/08/22

SERVICE ADDRESS: 3300 SCHOOL HOUSE RD E3

. ...\_ \_2 OF 32

#### HARMONY COMMUNITY DEV DISTRICT

Subtota<sup>l</sup> ) \$34.90

#### **CURRENT CHARGES**

| OUC Electric Service                                   | \$34.03  |
|--------------------------------------------------------|----------|
| Meter #: 5CR94091 - Service Charge                     | \$ 18.20 |
| Commercial Non-Demand Electric Rate (03/09/22 - 04/08  | 3/22)    |
| 147 kWh @ \$0.07435 (Non-Fuel)                         | 10,93    |
| 147 kWh @ \$0.0333 (Fuel)                              |          |
| (\$3.96 of your Fuel Cost is exempt from Municipal Tax |          |
| Sta