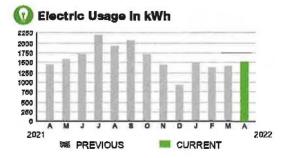

RAGE

THIS PERIOD 576.00 kWh

LAST YEAR 584.52 kWh

ACCOUNT NUMBER

SERVICE ADDRESS: 7350 FIVE OAKS DR

### HARMONY COMMUNITY DEV DISTRICT

Subtotal > \$186.60

PAGE 15 OF 32

#### **CURRENT CHARGES**

| OUC Electric Service                                  | \$181.94  |
|-------------------------------------------------------|-----------|
| Meter #: 5XD08429 - Service Charge                    | . \$18.20 |
| Commercial Non-Demand Electric Rate (03/09/22 - 04/   |           |
| 1,521 kWh @ \$0.07435 (Non-Fuel)                      | . 113.09  |
| 1,521 kWh @ \$0.0333 (Fuel)                           |           |
| (\$40.95 of your Fuel Cost is exempt from Municipal 1 |           |
| State of Florida Charges                              | \$4.66    |

### \$ 4.66 Gross Receipts Tax.....



# **Motor Data**

METER #: 5XD08429

CURRENT: 64,428 on 04/08/22 PREVIOUS: 62,907 on 03/09/22 TOTAL USAGE: 1,521 kWh





BILL DA

ACCOUNT NUMBE

# 04/08/22

SERVICE ADDRESS: 7600 FIVE OAKS DR IRG

PAGE 16 OF 32

\$26.29

### HARMONY COMMUNITY DEV DISTRICT

Subtotal

### **CURRENT CHARGES**

| OUC Electric Service                                   | \$25.63  |
|--------------------------------------------------------|----------|
| Meter #: 5ZR21669 - Service Charge                     | \$ 18.20 |
| Commercial Non-Demand Electric Rate (03/09/22 - 04/08  | 3/22)    |
| 69 kWh @ \$0.07435 (Non-Fuel)                          | 5.13     |
| 69 kWh @ \$0.0333 (Fuel)                               |          |
| (\$1.86 of your Fuel Cost is exempt from Municipal Tax |          |
| State of Flor