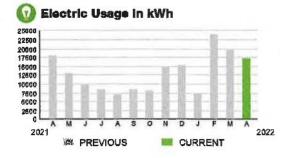

m Municipal (\$465.18 of your Fuel Cost is exempt from Municipal (\$465.18 of your Fuel Cost is exempt from Municipal (\$465.18 of your Fuel Cost is exempt from Municipal (\$465.18 of your Fuel Cost is exempt from Municipal (\$465.18 of your Fuel Cost is exempt from Municipal (\$465.18 of your Fuel Cost is exempt from Municipal (\$465.18 of your Fuel Cost is exempt from Municipal (\$465.18 of your Fuel Cost is exempt from Municipal (\$465.18 of your Fuel Cost is exempt from Municipal (\$465.18 of your Fuel Cost is exempt from Municipal (\$465.18 of your Fuel Cost is exempt from Municipal (\$465.18 of your F | pal Tax) |

# State of Florida Charges

\$41.72



#### **Meter Data**

METER#:

1ZR15702

x40

CURRENT:

1.177 on 03/29/22

MULTIPLIER:

TOTAL DEMAND: 47,08 kW

DAYS OF SERVICE: 30



#### **Meter Data**

METER #:

1ZR15702

CURRENT:

39,696 on 04/08/22

PREVIOUS:

39,264 on 03/09/22

DIFFERENCE:

432 kWh

MULTIPLIER:

x40

TOTAL USAGE: 17,280 kWh

DAYS OF SERVICE: 30

AVERAGE

THIS PERIOD 576.00 kWh

LAST YEAR 584.52 kWh

ACCOUNT NUMBER

SERVICE ADDRESS: 7350 FIVE OAKS DR

### HARMONY COMMUNITY DEV DISTRICT

Subtotal > \$186.60

PAGE 15 OF 32

#### **CURRENT CHARGES**

| OUC Electric Service                                  | \$181.94  |
|-------------------------------------------------------|-----------|
| Meter #: 5XD08429 - Service Charge                    | . \$18.20 |
| Commercial Non-Demand Electric Rate (03/09/22 - 04/   |           |
| 1,521 kWh @ \$0.07435 (Non-Fuel)                      | . 113.09  |
| 1,521 kWh @ \$0.0333 (Fuel)