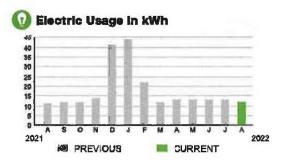

#### **Meter Data**

METER#: 1ZR15702

CURRENT: 40,618 on 08/09/22

PREVIOUS: 40,465 on 07/11/22

DIFFERENCE: 153 kWh MULTIPLIER: x40

6,120 kWh TOTAL USAGE:

DAYS OF SERVICE:

THIS PERIOD LAST YEAR AVERAGE DAILY USAGE 211.03 kWh 237.24 kWh