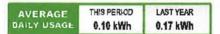

#### **Meter Data**

METER #:

5XD08429

CURRENT: PREVIOUS: 73,135 on 08/09/22 70,932 on 07/11/22

TOTAL USAGE:

2,203 kWh

DAYS OF SERVICE: 29

AVERAGE DAILY USAGE THIS PERIOD 75.97 kWh LAST YEAR 66.83 kWh