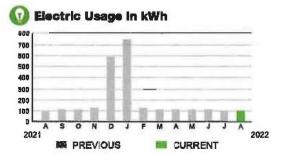

#### **Meter Data**

METER #: 1ZR15702

CURRENT: 0.255 on 07/29/22

MULTIPLIER: **x40** TOTAL DEMAND: 10.2 kW

DAYS OF SERVICE: 29

CURRENT

2021

**釋 PREVIOUS** 