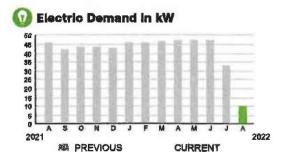

#### **Meter Data**

METER #: 1ZR15702

CURRENT: 0.255 on 07/29/22

MULTIPLIER: **x40** TOTAL DEMAND: 10.2 kW

DAYS OF SERVICE: 29

CURRENT

2021

**釋 PREVIOUS** 

#### **Meter Data**

METER#: 1ZR15702

CURRENT: 40,618 on 08/09/22

PREVIOUS: 40,465 on 07/11/22

DIFFERENCE: 153 kWh MULTIPLIER: x40

6,120 kWh TOTAL USAGE:

DAYS OF SERVICE:

THIS PERIOD LAST YEAR AVERAGE DAILY USAGE 211.03 kWh 237.24 kWh