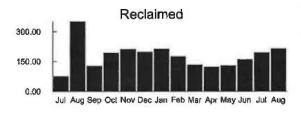

WY BLK ODD Total Amount Due :

2780 \$0.00 \$487.94 \$487.94

Bringing you life's most precious resource

Customer Service: (8am - 5pm) 407-944-5000

| Meter       | ter Number Previous Meter Reading |            | Current Mete | Water      |       |     |
|-------------|-----------------------------------|------------|--------------|------------|-------|-----|
| Number Days | Date                              | Reading    | Date         | Reading    | Usage |     |
| 21008654    | 31                                | 07/18/2022 | 1862         | 08/18/2022 | 2077  | 215 |

Previous Balance \$444.34
Payment(s) Received \$-444.34
Balance Forward \$0.00

Current Transaction(s)
Reclaimed Base Charge \$19.24
Reclaimed Usage \$468.70
Current Transaction Total \$487.94

Total Amount Due \$487.94



Please return this portion with your payment - Do not send cash through the mail



Toho Water Authority
P.O. Box 30527
Tampa, Florida 33630-3527
www.tohowater.com

Bringing you life's most precious resource

# Past due balances are subject to immediate interruption of service

| AUTO III       |                     | Current                   | Total                         |               |
|----------------|---------------------|---------------------------|-------------------------------|---------------|
| Account Number | Past Due<br>Due Now | Amount Due<br>by 09/16/22 | Late Charge<br>after 09/16/22 | Amount<br>Due |
|                | \$0.00              | \$487.94                  | \$24.40                       | \$487.94      |

Please Remit to





# Bringing you life's most pr