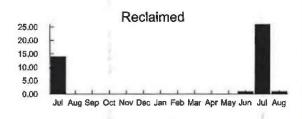

### Summary Services from 07/28/22 through 08/27/22 details on following pages

| Previous Balance               | 114.98     |
|--------------------------------|------------|
| Payments Received - Thank You  | -114.98    |
| Remaining Balance              | \$0.00     |
| Spectrum Business™ Internet    | 114.98     |
| Current Charges                | \$114.98   |
| YOUR AUTO PAY WILL BE PROCESSE | D 08/14/22 |
| Total Due by Auto Pay          | \$114.98   |

## Summary Services from 08/06/22 through 09/05/22 details on following pages

| Previous Balance              | 123.98      |
|-------------------------------|-------------|
| Payments Received - Thank You | -123.98     |
| Remaining Balance             | \$0.00      |
| Spectrum Business™ Internet   | 123.98      |
| Current Charges               | \$123.98    |
| YOUR AUTO PAY WILL BE PROCESS | ED 08/23/22 |
| Total Due by Auto Pay         | \$123.98    |

Account Number: Security Code: Service At:

SAINT CLOUD, FL 34773-6057

**Contact Us** 

Visit us at SpectrumBusiness.net Or, call us at 1-877-824-6249

| Summary Services from details on follo 08/28/2 throug | nh 09/27/22     |
|-------------------------------------------------------|-----------------|
| Previous Balance                                      | 114.98          |
| Payments Received - Thank You                         | -114.98         |
| Remaining Balance<br>Spectrum Business™ Internet      | \$0.00<br>14 98 |
| Current Charges YOUR AUTO PAY WILL BE PROCESSI        | \$114.98        |
| Totabue by Auto Pay                                   | \$114.98        |