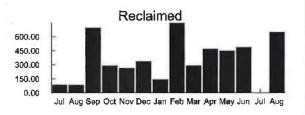

35.87 \$3,035.87

Bringing you life's most precious resource

Customer Service: (8am - 5pm) 407-944-5000

| Meter Number of | Previous Mete | Previous Meter Reading |         | Current Meter Reading |         |       |
|-----------------|---------------|------------------------|---------|-----------------------|---------|-------|
| Number          | Days          | Date                   | Reading | Date                  | Reading | Usage |
| 18006897        | 31            | 07/18/2022             | 16210   | 08/18/2022            | 16859   | 649   |

Previous Balance \$19.24 Payment(s) Received \$-19.24 **Balance Forward** \$0.00

**Current Transaction(s)** Reclaimed Base Charge \$19.24 Reclaimed Usage \$3,016.63 **Current Transaction Total** \$3,035.87

**Total Amount Due** \$3,035.87



Please return this portion with your payment - Do not send cash through the mail



**Toho Water Authority** P.O. Box 30527 Tampa, Florida 33630-3527 www.tohowater.com

Bringing you life's most precious resource

Past due balances are subject to immediate interruption of service

|                |                     | Current                   | Charges                       | Total         |
|----------------|---------------------|---------------------------|-------------------------------|---------------|
| Account Number | Past Due<br>Due Now | Amount Due<br>by 09/16/22 | Late Charge<br>after 09/16/22 | Amount<br>Due |
|                | \$0.00              | \$3,035.87                | \$151.79                      | \$3,035.87    |

**Please Remit to** 





HARMONY COMM DEV DISTR