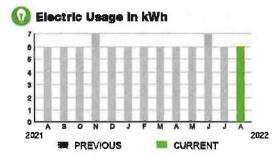

#### **Meter Data**

METER #: 5CR95104

CURRENT: 1,336 on 08/09/22 PREVIOUS: 1,323 on 07/11/22

TOTAL USAGE: 13 kWh

DAYS OF SERVICE: 29

08/09/22