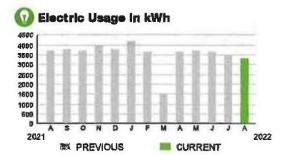

#### **Meter Data**

METER#: 1ZR15702

CURRENT: 40,618 on 08/09/22

PREVIOUS: 40,465 on 07/11/22

DIFFERENCE: 153 kWh MULTIPLIER: x40

6,120 kWh TOTAL USAGE:

DAYS OF SERVICE:

THIS PERIOD LAST YEAR AVERAGE DAILY USAGE 211.03 kWh 237.24 kWh