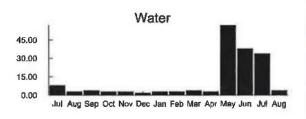

### Summary Services from 07/28/22 through 08/27/22 details on following pages

| Previous Balance               | 114.98     |
|--------------------------------|------------|
| Payments Received - Thank You  | -114.98    |
| Remaining Balance              | \$0.00     |
| Spectrum Business™ Internet    | 114.98     |
| Current Charges                | \$114.98   |
| YOUR AUTO PAY WILL BE PROCESSE | D 08/14/22 |
| Total Due by Auto Pay          | \$114.98   |

## Summary Services from 08/06/22 through 09/05/22 details on following pages

| Previous Balance              | 123.98      |
|-------------------------------|-------------|
| Payments Received - Thank You | -123.98     |
| Remaining Balance             | \$0.00      |
| Spectrum Business™ Internet   | 123.98      |
| Current Charges               | \$123.98    |
| YOUR AUTO PAY WILL BE PROCESS | ED 08/23/22 |
| Total Due by Auto Pay         | \$123.98    |

Account Number: Security Code: Service At:

SAINT CLOUD, FL 34773-6057

**Contact Us** 

Visit us at SpectrumBusiness.net Or, call us at 1-877-824-6249

| Summary Services from details on follo 08/28/2 throug | nh 09/27/22     |
|-------------------------------------------------------|-----------------|
| Previous Balance                                      | 114.98          |
| Payments Received - Thank You                         | -114.98         |
| Remaining Balance<br>Spectrum Business™ Internet      | \$0.00<br>14 98 |
| Current Charges YOUR AUTO PAY WILL BE PROCESSI        | \$114.98        |
| Totabue by Auto Pay                                   | \$114.98        |

Payments received after 08/30/22 will appear on your next bill.

Services from 08/28/22 through 09/27/22

| 119.99   |
|----------|
| 19.99    |
| -25.00   |
| \$114.98 |
| \$114.98 |
| \$114.98 |
| \$114.98 |
|          |