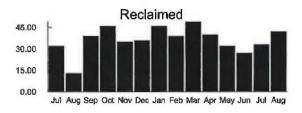

\$0.00 \$120.58 \$120.58

Bringing you life's most precious resource

Customer Service: (8am - 5pm) 407-944-5000

| Meter<br>Number Of<br>Days | Number | Previous Mete | er Reading | Current Met | Water   |       |
|----------------------------|--------|---------------|------------|-------------|---------|-------|
|                            |        | Date          | Reading    | Date        | Reading | Usage |
| 52168456                   | 31     | 07/18/2022    | 5697       | 08/18/2022  | 5739    | 42    |

| Previous Balance    | \$89.35  |
|---------------------|----------|
| Payment(s) Received | \$-89.35 |
| Balance Forward     | \$0.00   |

Current Transaction(s)
Reclaimed Base Charge \$7.09
Reclaimed Usage \$113.49
Current Transaction Total \$120.58

Total Amount Due \$120.58



Please return this portion with your payment - Do not send cash through the mail



Toho Water Authority P.O. Box 30527 Tampa, Florida 33630-3527 www.tohowater.com

Bringing you life's most precious resource

| Burne days | to be the second second | and the state of | toward a diam'r. | In the same of the same | af annulas |
|------------|-------------------------|------------------|------------------|-------------------------|------------|
| Past due   | palances are            | subject to       | immediate        | interruption            | ot service |

|                |                     | Current                   | Charges                       | Total         |  |
|----------------|---------------------|---------------------------|-------------------------------|--------------