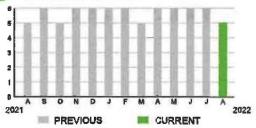

#### **Meter Data**

METER #: 5CR95104

CURRENT: 1,336 on 08/09/22 PREVIOUS: 1,323 on 07/11/22

TOTAL USAGE: 13 kWh

DAYS OF SERVICE: 29

08/09/22