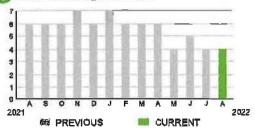

### **Motor Data**

METER#: 5

5CR94075

CURRENT: 258 on 08/09/22 PREVIOUS: 253 on 07/11/22

TOTAL USAGE:

5 kWh

DAYS OF SERVICE: 29

AVERAGE THIS PERIOD LAST YEAR DAILY USAGE 0.47 KWh 0.00 KWh