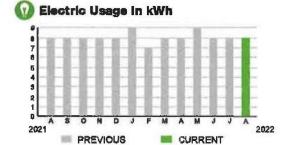

#### **Meter Data**

METER #: 5CR95104

CURRENT: 1,336 on 08/09/22 PREVIOUS: 1,323 on 07/11/22

TOTAL USAGE: 13 kWh

DAYS OF SERVICE: 29

08/09/22