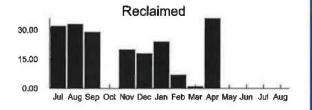

### Summary Services from 07/28/22 through 08/27/22 details on following pages

| Previous Balance               | 114.98     |
|--------------------------------|------------|
| Payments Received - Thank You  | -114.98    |
| Remaining Balance              | \$0.00     |
| Spectrum Business™ Internet    | 114.98     |
| Current Charges                | \$114.98   |
| YOUR AUTO PAY WILL BE PROCESSE | D 08/14/22 |
| Total Due by Auto Pay          | \$114.98   |

## Summary Services from 08/06/22 through 09/05/22 details on following pages

| Previous Balance              | 123.98      |
|-------------------------------|-------------|
| Payments Received - Thank You | -123.98     |
| Remaining Balance             | \$0.00      |
| Spectrum Business™ Internet   | 123.98      |
| Current Charges               | \$123.98    |
| YOUR AUTO PAY WILL BE PROCESS | ED 08/23/22 |
| Total Due by Auto Pay         | \$123.98    |

Account Number: Security Code: Service At:

SAINT CLOUD, FL 34773-6057

**Contact Us** 

Visit us at SpectrumBusiness.net Or, call us at 1-877-824-6249

| Summary Services from details on follo 08/28/2 throug | nh 09/27/22     |
|-------------------------------------------------------|-----------------|
| Previous Balance                                      | 114.98          |
| Payments Received - Thank You                         | -114.98         |
| Remaining Balance<br>Spectrum Business™ Internet      | \$0.00<br>14 98 |
| Current Charges YOUR AUTO PAY WILL BE PROCESSI        | \$114.98        |
| Totabue by Auto Pay                                   | \$114.98        |