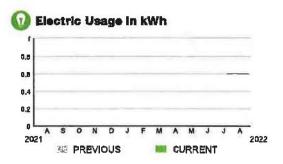

### **Motor Data**

METER#: 5

5CR94075

CURRENT: 258 on 08/09/22 PREVIOUS: 253 on 07/11/22

TOTAL USAGE:

5 kWh

DAYS OF SERVICE: 29

AVERAGE THIS PERIOD LAST YEAR DAILY USAGE 0.47 KWh 0.00 KWh