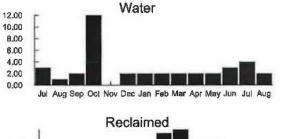

| Total | \$1,196.00 |
|-------|------------|
|       |            |

Thank you for your Business!

| HARMONY CDD<br>ORLANDO UTILI | TIES COMM.                 | VENDOR #31                            | 1  |                                         |
|------------------------------|----------------------------|---------------------------------------|----|-----------------------------------------|
| INVOICE NUMBI                | ER:                        | 080922 ACH                            | -  |                                         |
| DATE:                        |                            | 08/09/22                              | -  |                                         |
|                              |                            |                                       |    |                                         |
| a Calco Parce                |                            |                                       |    | 29/22 ACH                               |
| Account #                    | Meter#                     | Service Address                       |    | 1/22-08/09/                             |
| -                            | 5CR94075                   | 5917 BEAR GRASS RD                    | \$ | 19.28                                   |
|                              | 5CR94331                   | 3300 BLOCK EVEN SCHOOL HOUSE RD       | \$ | 19.40                                   |
|                              | 5CR49717                   | \$900 BLOCK ODD FIVE OAKS DR          |    | 19.04                                   |
| -                            | 5CR94088                   | 3200 BLOCK ODD SCHOOL HOUSE RD        | \$ | 19.28                                   |
| -                            | 5CR96198                   | 3319 BRACKEN FERN DR                  | \$ | 20.14                                   |
| 3                            | 5CR94288                   | 3338 BRACKEN FERN DR                  | S  | 19.40<br>20.20                          |
|                              | 5CR95104                   | 7014 BUTTON BUSH LP                   | \$ | 19.16                                   |
| -                            | 5CR94329                   | 7034 BUTTON BUSH LP                   | \$ | 19.04                                   |
|                              | 5CR98448                   | 3340 CAT BRIER TRL PETPK              | \$ | 19.6                                    |
| -                            | 6CD24560                   | 34001 FEATHERGRASS CT                 | \$ | 791.57                                  |
|                              | 1ZR15702                   | 7255 FIVE OAKS DRIVE SWIM             | \$ | 290.09                                  |
| -                            | 5XD08429                   | 7350 FIVE OAKS DR(new meter 08/20/19) | \$ | 26.80                                   |
| -                            | 5ZR21669                   | 7600 FIVE OAKS DR IRG                 | \$ | 19.4                                    |
|                              | 5CD46493                   | 75501 Five Oaks Dr                    | \$ | 423.7                                   |
|                              | 5CR88761                   | 7124 HARMONY SQ DRIVE S POOL          | \$ |                                         |
| -                            | 5CD97805                   | \$900 E IRLO BRONSON MEMORIAL HWY ODD | \$ | 31.73<br>51.8                           |
| -                            | 5ZR21255                   | 7000 E. IRLO BRONSON MEM. HWY UPL     | \$ |                                         |
| -                            | 5CR49707                   | 7252 E. IRLO BRONSON MEM. HWY PK      | \$ | 19.4                                    |
| -                            | 5CD97826                   | 7255 E-IRLO BRONSON MEM HWY ENTL      | \$ | 54.7                                    |
| -                            | 5CR49720                   | 7255 E. IRLO BRONSON MEM. HWY TCTR    | \$ | 21.0                                    |
| -                            | 5CR95090                   | 3300 POND PINE RD                     | \$ | 18.6<br>19.2                            |
| -                            | 5CR98422                   | 3306 PRIMROSE WILLOW DR               | \$ | 100000000000000000000000000000000000000 |
| -                            | 5CR97294                   | 3317 PRIMROSE WILLOW DR               | \$ | 20.1<br>199.1                           |
| -                            | 5CR94090                   | 3300 SCHOOL HOUSE RD E1               | \$ | 30.7                                    |
| 2                            | 5CR94089                   | 3300 SCHOOL HOUSE RD E2               |    |                                         |
| -                            | 5CR94091                   | 3300 SCHOOL HOUSE RD E3               | \$ | 38.3                                    |
| -                            |                            | TOTAL                                 | \$ | 2,251.3                                 |
| -                            | MAINTENANCE                | Neighborhood 01                       | \$ | 270.5<br>451.8                          |
| -                            | MAINTENANCE                | Neighborhood J                        | \$ | 658.9                                   |
| -                            | MAINTENANCE                | Neighborhood I                        | \$ |                                         |
| -                            | MAINTENANCE                | Neighborhood H2                       | S  | 222.0<br>1,603.3                        |
| -                            |                            | TOTAL                                 | \$ | 528.1                                   |
| -                            | MAINTENANCE                | Phase 2 Roadway                       | \$ | 195.6                                   |
| -                            | MAINTENANCE                | Phase D1                              | \$ | 860.5                                   |
| -                            | MAINTENANCE                | Neighborhood G                        | \$ | 358.4                                   |
| 0                            | MAINTENANCE                | Neighborhood H1                       | 3  | 594.6                                   |
| -                            | MAINTENANCE                | Phase A-1                             | \$ | 338.1                                   |
| _                            | MAINTENANCE                | Town Center                           | 3  | 794.0                                   |
| -                            | MAINTENANCE<br>MAINTENANCE | Phase 3 Roadway                       | 3  | 2,313.8                                 |
| -                            |                            | Original 243                          | \$ | 727.5                                   |
| -                            | MAINTENANCE                | Neighborhood D2 & E                   | \$ | 547.1                                   |
| -                            | MAINTENANCE                | Phase C2                              | \$ | 238.7                                   |
| -                            | MAINTENANCE                | Neighborhood F TOTAL                  | \$ | 7,496.8                                 |
|                              |                            |                                       | 1  | 7,-700.0                                |
|                              | pending New service        | b Oxbow Ct                            |    |                                         |
|                              | 001 543006-53903-5000      | TOTAL METERS                          | \$ | 2,251,3                                 |
|                              | 001 543013-53903-5000      | TOTAL MAINTENANCE                     | \$ | 9,100.2                                 |
|                              |                            | TOTAL INVOICE                         |    | 1,351.5                                 |

### **CURRENT CHARGES**

| OUC Electric Service                                  | \$18.80  |
|-------------------------------------------------------|----------|
| Meter #: 5CR94075 - Service Charge                    | \$ 18.20 |
| Commercial Non-Demand Electric Rate (07/11/22 - 08/0  |          |
| 5 kWh @ \$0.07435 (Non-Fuel)                          |          |
| 5 kWh @ \$0.04578 (Fuel)                              |          |
| (\$0.20 of your Fuel Cost is exempt from Municipal Ta |          |
| State of Florida Charges                              | \$0.48   |
| Grass Receipts Tay                                    | \$ 0.48  |

### **CURRENT CHARGES**

| OUC Electric Service                                  | \$18.92  |
|-------------------------------------------------------|----------|
| Meter #: 5CR94331 - Service Charge                    | \$ 18.20 |
| Commercial Non-Demand Electric Rate (07/11/22 - 08/0  | 9/22)    |
| 6 kWh @ \$0.07435 (Non-Fuel)                          | 0.45     |
| 6 kWh @ \$0.04578 (Fuel)                              | . 0.27   |
| (\$0.24 of your Fuel Cost is exempt from Municipal Ta |          |
| State of Florida Charges                              | \$0.48   |
| Gross Receipts Tax                                    | . \$0.48 |

### **CURRENT CHARGES**

| OUC Electric Service                                   | \$18,56  |
|--------------------------------------------------------|----------|
| Meter #: 5CR49717 - Service Charge                     | \$ 18.20 |
| Commercial Non-Demand Electric Rate (07/11/22 - 08/09  |          |
| 3 kWh @ \$0.07435 (Non-Fuel)                           | 0.22     |
| 3 kWh @ \$0.04578 (Fuel)                               |          |
| (\$0.12 of your Fuel Cost is exempt from Municipal Ter |          |
| State of Florida Charges                               | \$0.48   |
| Gross Receipts Tay                                     | \$ 0.48  |

### **CURRENT CHARGES**

| OUC Electric Service                                   | \$18.80  |
|--------------------------------------------------------|----------|
| Meter #: 5CR94088 - Service Charge                     | \$ 18.20 |
| Commercial Non-Demand Electric Rate (07/11/22 - 08/09  | 9/22)    |
| 5 kWh @ \$0.07435 (Non-Fuel)                           | 0.37     |
| 5 kWh @ \$0.04578 (Fuel)                               | 0.23     |
| (\$0.20 of your Fuel Cost is exempt from Municipal Tex |          |
| State of Florida Charges                               | \$0.48   |
| Gross Receipts Tax                                     | \$ 0.48  |

#### **CURRENT CHARGES**

| OUC Flectric Service                             | \$19.04  |
|--------------------------------------------------|----------|
| Meter #: 5CR96198 - Service Charge               | \$ 18.20 |
| Commercial Non-Demand Electric Rate (07/11/22    |          |
| 12 kWh @ \$0.07435 (Non-Fuel)                    | 0.89     |
| 12 kWh @ \$0.04578 (Fuel)                        |          |
| (\$0.47 of your Fuel Cost is exempt from Municip | oal Tax) |
| State of Florida Charges                         | \$0.50   |
| Gree Panainte Tay                                | \$ 0.50  |

# CURRENT CHARGES

| OUC Electric Service                                   | \$18.92  |
|--------------------------------------------------------|----------|
| Meter #: 5CR94288 - Service Charge                     | \$ 18.20 |
| Commercial Non-Demand Electric Rate (07/11/22 - 08/09  | 9/22)    |
| 6 kWh @ \$0,07435 (Non-Fuel)                           | 0,45     |
| 6 kWh @ \$0.04578 (Fuel)                               | 0.27     |
| (\$0.24 of your Fuel Cost is exempt from Municipal Ter |          |
| State of Florida Charges                               | \$0.48   |
| Gross Receipts Tax                                     | \$ 0.48  |

#### **CURRENT CHARGES**

| OUC Electric Service                                   | \$19.77  |
|--------------------------------------------------------|----------|
| Meter #: 5CR95104 - Service Charge                     | \$ 18.20 |
| Commercial Non-Demand Electric Rate (07/11/22 - 08/09  | /22)     |
| 13 kWh @ \$0.07435 (Non-Fuel)                          | 0.97     |
| 13 kWh @ \$0.04578 (Fuel)                              | 0.60     |
| (\$0.51 of your Fuel Cost is exempt from Municipal Tax | )        |
| State of Florida Charges                               | \$0.51   |
| Gross Receints Tay                                     | \$ 0.51  |

# **CURRENT CHARGES**

| OUC Electric Service                                  | <b>\$18.68</b> |
|-------------------------------------------------------|----------------|
| Meter #: 5CR94329 - Service Charge                    | \$ 18.20       |
| Commercial Non-Demand Electric Rate (07/11/22 - 08/0  | 9/22)          |
| 4 kWh @ \$0.07435 (Non-Fuel)                          | 0.30           |
| 4 kWh @ \$0.04578 (Fuel)                              | 0.18           |
| (\$0.16 of your Fuel Cost is exempt from Municipal Ta |                |
| State of Florida Charges                              | \$0,48         |
| Gross Receipts Tax                                    | \$ 0.48        |

# **CURRENT CHARGES**

| OUC Electric Service                                  | \$18.56  |
|-------------------------------------------------------|----------|
| Meter #: 5CR98446 - Service Charge                    | \$ 18.20 |
| Commercial Non-Demand Electric Rate (07/11/22 - 08/0  |          |
| 3 kWh @ \$0.07435 (Non-Fuel)                          | 0.22     |
| 3 kWh @ \$0.04578 (Fuel)                              | 0.14     |
| (\$0.12 of your Fuel Cost is exempt from Municipal Ta |          |
| State of Florida Charges                              | \$0.48   |
| Gross Receints Tex                                    | \$ 0.48  |

# **CURRENT CHARGES**

| OUC Electric Service \$1,                               | 588.84    |
|---------------------------------------------------------|-----------|
| Customer Ref: Neighborhood O1                           |           |
| OUConvenient Lighting (07/11/22 - 08/09/22)             |           |
|                                                         | \$ 172.48 |
| 1,212.20 kWh @ \$0.0355 (Non-Fuel)                      | 43.03     |
| 1,212.20 kWh @ \$0.04244 (Fuel)                         | 51.45     |
| (\$43.71 of your Fuel Cost is exempt from Municipal Tax | 3.63      |
| Customer Ref: Neightborhood J 602869                    |           |
| OUConvenient Lighting (07/11/22 - 08/09/22)             |           |
| Maintenance - Convenient 38 @ \$7.50                    | 285,00    |
| 2,093.80 kWh @ \$0.0355 (Non-Fuel)                      | 74.33     |
| 2,093.80 kWh @ \$0.04244 (Fuel)                         | 88,86     |
| (\$75.50 of your Fuel Cost is exempt from Municipal Tax | 363       |
| Customer Ref: Neighborhood I                            | ,         |
| OUConvenient Lighting (07/11/22 - 08/09/22)             |           |
| Maintenance - Convenient 54 @ \$7.84                    | 423,36    |
| 2,975.40 kWh @ \$0.0355 (Non-Fuel)                      | 105.63    |
| 2,975.40 kWh @ \$0.04244 (Fuel)                         | 126.28    |
| (\$107.29 of your Fuel Cost is exempt from Municipal Ta | x) 3.63   |
| Customer Ref; Neighborhood H2                           | ,,        |
| OUConvenient Lighting (07/11/22 - 08/09/22)             |           |
| Maintenance - Convenient 18 @ \$7.84                    | 141.12    |
| 991.80 kWh @ \$0.0355 (Non-Fuel)                        | 35.21     |
| 991.80 kWh @ \$0.04244 (Fuel)                           | 42,09     |
| (\$35.76 of your Fuel Cost is exempt from Municipal Tax | 3.63      |
| State of Florida Charges                                | \$14.52   |
| Gross Receipts Tax                                      | \$ 14.52  |

# **CURRENT CHARGES**

| OUC Electric Service                                   | \$19.16  |
|--------------------------------------------------------|----------|
| Meter #: 6CD24560 - Service Charge                     | \$ 18.20 |
| Commercial Non-Demand Electric Rate (07/11/22 - 08/09  | 9/22)    |
| 8 kWh @ \$0.07435 (Non-Fuel)                           |          |
| 8 kWh @ \$0.04578 (Fuel)                               | 0.37     |
| (\$0.32 of your Fuel Cost is exempt from Municipal Tax |          |
| State of Fiorida Charges                               | \$0,49   |
| Gross Pacaints Tay                                     | \$0.40   |

# **CURRENT CHARGES**

| OUC Electric Service                                 | \$771.79   |
|------------------------------------------------------|------------|
| Meter #: 1ZR15702 - Service Charge                   | . \$ 36.40 |
| GSD Secondary Demand Electric Rate (07/11/22 - 08/   | 09/22)     |
| Demand Charge 10.200 kW @ \$11.44                    | 116.69     |
| Minimum Demand Charge Adjustment                     | . 169.31   |
| 6,120 kWh @ \$0.02765 (Non-Fuel)                     | . 169.22   |
| 6,120 kWh @ \$0.04578 (Fuel)                         |            |
| (\$241.13 of your Fuel Cost is exempt from Municipal |            |
| State of Florida Charges                             | \$19.78    |

#### **CURRENT CHARGES**

| OUC Electric Service                                  | \$282.84   |
|-------------------------------------------------------|------------|
| Meter #: 5XD08429 - Service Charge                    | . \$ 18.20 |
| Commercial Non-Demand Electric Rate (07/11/22 - 08/0  |            |
| 2,203 kWh @ \$0.07435 (Non-Fuel)                      |            |
| 2,203 kWh @ \$0.04578 (Fuel)                          |            |
| (\$86,80 of your Fuel Cost is exempt from Municipal ) |            |
| State of Florida Charges                              | \$7.25     |
| Gross Receipts Tax                                    | \$ 7.25    |