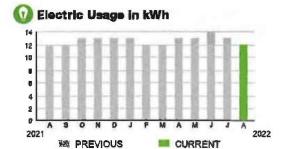

# **CURRENT CHARGES**

| OUC Electric Service \$1,                               | 588.84    |
|---------------------------------------------------------|-----------|
| Customer Ref: Neighborhood O1                           |           |
| OUConvenient Lighting (07/11/22 - 08/09/22)             |           |
|                                                         | \$ 172.48 |
| 1,212.20 kWh @ \$0.0355 (Non-Fuel)                      | 43.03     |
| 1,212.20 kWh @ \$0.04244 (Fuel)                         | 51.45     |
| (\$43.71 of your Fuel Cost is exempt from Municipal Tax | 3.63      |
| Customer Ref: Neightborhood J 602869                    |           |
| OUConvenient Lighting (07/11/22 - 08/09/22)             |           |
| Maintenance - Convenient 38 @ \$7.50                    | 285,00    |
| 2,093.80 kWh @ \$0.0355 (Non-Fuel)                      | 74.33     |
| 2,093.80 kWh @ \$0.04244 (Fuel)                         | 88,86     |
| (\$75.50 of your Fuel Cost is exempt from Municipal Tax | 363       |
| Customer Ref: Neighborhood I                            | ,         |
| OUConvenient Lighting (07/11/22 - 08/09/22)             |           |
| Maintenance - Convenient 54 @ \$7.84                    | 423,36    |
| 2,975.40 kWh @ \$0.0355 (Non-Fuel)                      | 105.63    |
| 2,975.40 kWh @ \$0.04244 (Fuel)                         | 126.28    |
| (\$107.29 of your Fuel Cost is exempt from Municipal Ta | x) 3.63   |
| Customer Ref; Neighborhood H2                           | ,,        |
| OUConvenient Lighting (07/11/22 - 08/09/22)             |           |
| Maintenance - Convenient 18 @ \$7.84                    | 141.12    |
| 991.80 kWh @ \$0.0355 (Non-Fuel)                        | 35.21     |
| 991.80 kWh @ \$0.04244 (Fuel)                           | 42,09     |
| (\$35.76 of your Fuel Cost is exempt from Municipal Tax | 3.63      |
| State of Florida Charges                                | \$14.52   |
| Gross Receipts Tax                                      | \$ 14.52  |