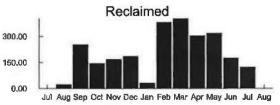

rvice: (8am - 5pm) 407-944-5000

| Meter       | Number |            |      | Current Met | Water |   |
|-------------|--------|------------|------|-------------|-------|---|
| Number Days | Date   | Reading    | Date | Reading     | Usage |   |
| 19001817    | 31     | 07/18/2022 | 96   | 08/18/2022  | 98    | 2 |
| 18006894    | 31     | 07/18/2022 | 8728 | 08/18/2022  | 8728  | 0 |

| Previous Balance          | \$301.75  |
|---------------------------|-----------|
| Payment(s) Received       | \$-301.75 |
| Balance Forward           | \$0.00    |
| Current Transaction(s)    |           |
| Water Base Charge         | \$6.29    |
| Water Usage               | \$4.04    |
| Reclaimed Base Charge     | \$19.24   |
| Current Transaction Total | \$29.57   |

**Total Amount Due** \$29.57





Please return this portion with your payment - Do not send cash through the mail



Toho Water Authority P.O. Box 30527 Tampa, Florida 33630-3527 www.tohowater.com

Bringing you life's most precious resource

Past due balances are subject to immediate interruption of service

|                | - 45                | Current                   | Charges                       | Total         |
|----------------|---------------------|---------------------------|-------------------------------|---------------|
| Account Number | Past Due<br>Due Now | Amount Due<br>by 09/16/22 | Late Charge<br>after 09/16/22 | Amount<br>Due |
|                | \$0.00              | \$29.57                   | \$5.00                        | \$29.57       |

**Please Remit to** 





HARMONY COMM DEV DISTRICT