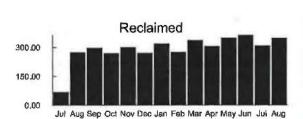

mount Due: 3760 \$0.00 \$777.88 \$777.88

Bringing you life's most precious resource

Customer Service: (8am - 5pm) 407-944-5000

| Meter Number of Days | Number | Previous Meter Reading |       | Current Met | Water |     |
|----------------------|--------|------------------------|-------|-------------|-------|-----|
|                      | Date   | Reading                | Date  | Reading     | Usage |     |
| 65150354             | 31     | 07/18/2022             | 36027 | 08/18/2022  | 36375 | 348 |

| Previous Balance    | \$692.86  |
|---------------------|-----------|
| Payment(s) Received | \$-692.86 |
| Balance Forward     | \$0.00    |

Current Transaction(s)

Reclaimed Base Charge \$19.24

Reclaimed Usage \$758.64

Current Transaction Total \$777.88

Total Amount Due \$777.88



Please return this portion with your payment - Do not send cash through the mail



Toho Water Authority P.O. Box 30527 Tampa, Florida 33630-3527 www.tohowater.com

Bringing you life's most precious resource

Past due balances are subject to immediate interruption of service

|                |                     | Current Charges           |                               | Total         |  |
|----------------|---------------------|---------------------------|-------------------------------|---------------|--|
| Account Number | Past Due<br>Due Now | Amount Due<br>by 09/16/22 | Late Charge<br>after 09/16/22 | Amount<br>Due |  |
|                | \$0.00              | \$777.88                  | \$38.89                       | \$777.88      |  |

**Please Remit to** 

Toho Water Authori