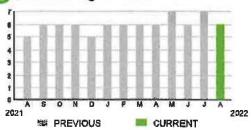

#### **Meter Data**

METER #: 1ZR15702

CURRENT: 0.255 on 07/29/22

MULTIPLIER: **x40** TOTAL DEMAND: 10.2 kW

DAYS OF SERVICE: 29

CURRENT

2021

**釋 PREVIOUS** 

#### **Meter Data**

METER#: 1ZR15702

CURRENT: 40,618 on 08/09/22

PREVIOUS: 40,465 on 07/11/22

DIFFERENCE: 153 kWh MULTIPLIER: x40

6,120 kWh TOTAL USAGE:

DAYS OF SERVICE:

THIS PERIOD LAST YEAR AVERAGE DAILY USAGE 211.03 kWh 237.24 kWh