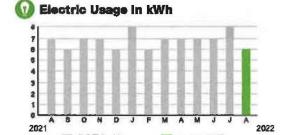

#### **Meter Data**

METER #:

5XD08429

CURRENT: PREVIOUS: 73,135 on 08/09/22 70,932 on 07/11/22

TOTAL USAGE:

2,203 kWh

DAYS OF SERVICE: 29

AVERAGE DAILY USAGE THIS PERIOD 75.97 kWh LAST YEAR 66.83 kWh