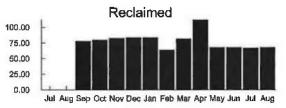

$0.00    |
| Current Transaction(s)    |           |
| Water Base Charge         | \$11.81   |
| Water Usage               | \$16.16   |
| Reclaimed Base Charge     | \$19.24   |
| Reclaimed Usage           | \$249.00  |
| Wastewater Base Charge    | \$35.18   |
| Wastewater Usage          | \$54.16   |
| Current Transaction Total | \$385.55  |

**Total Amount Due** 

\$385.55

\$573.70

| 60.00 | Water                                                   |
|-------|---------------------------------------------------------|
| 15.00 | +                                                       |
| 30.00 |                                                         |
| 5.00  |                                                         |
| 0.00  | Jul Aug Sep Oct Nov Dec Jan Feb Mar Apr May Jun Jul Aug |



Please return this portion with your payment - Do not send cash through the mail



Toho Water Authority P.O. Box 30527 Tampa, Florida 33630-3527 www.tohowater.com

Bringing you life's most precious resource

Past due balances are subject to immediate interruption of service

|                |                     | Current Charges           |                               | Total    |  |
|----------------|---------------------|---------------------------|-------------------------------|----------|--|
| Account Number | Past Due<br>Due Now | Amount Due<br>by 09/16/22 | Late Charge<br>after 09/16/22 | Amount   |  |
|                | \$0.00              | \$385.55                  | \$19.28                       | \$385.55 |  |

**Please Remit to** 

Toho Water Authority P. O. Box 30527 T