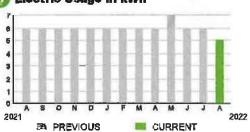

### **Motor Data**

METER#: 5

5CR94075

CURRENT: 258 on 08/09/22 PREVIOUS: 253 on 07/11/22

TOTAL USAGE:

5 kWh

DAYS OF SERVICE: 29

AVERAGE THIS PERIOD LAST YEAR DAILY USAGE 0.47 KWh 0.00 KWh