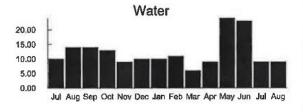

| Total | \$1,196.00 |
|-------|------------|
|       |            |

Thank you for your Business!

| HARMONY CDD<br>ORLANDO UTILI | TIES COMM.                 | VENDOR #31                            | 1  |                                         |
|------------------------------|----------------------------|---------------------------------------|----|-----------------------------------------|
| INVOICE NUMBI                | ER:                        | 080922 ACH                            | -  |                                         |
| DATE:                        |                            | 08/09/22                              | -  |                                         |
|                              |                            |                                       |    |                                         |
| a Calco Parce                |                            |                                       |    | 29/22 ACH                               |
| Account #                    | Meter#                     | Service Address                       |    | 1/22-08/09/                             |
| -                            | 5CR94075                   | 5917 BEAR GRASS RD                    | \$ | 19.28                                   |
|                              | 5CR94331                   | 3300 BLOCK EVEN SCHOOL HOUSE RD       | \$ | 19.40                                   |
|                              | 5CR49717                   | \$900 BLOCK ODD FIVE OAKS DR          |    | 19.04                                   |
| -                            | 5CR94088                   | 3200 BLOCK ODD SCHOOL HOUSE RD        | \$ | 19.28                                   |
| -                            | 5CR96198                   | 3319 BRACKEN FERN DR                  | \$ | 20.14                                   |
| 3                            | 5CR94288                   | 3338 BRACKEN FERN DR                  | S  | 19.40<br>20.20                          |
|                              | 5CR95104                   | 7014 BUTTON BUSH LP                   | \$ | 19.16                                   |
| -                            | 5CR94329                   | 7034 BUTTON BUSH LP                   | \$ | 19.04                                   |
|                              | 5CR98448                   | 3340 CAT BRIER TRL PETPK              | \$ | 19.6                                    |
| -                            | 6CD24560                   | 34001 FEATHERGRASS CT                 | \$ | 791.57                                  |
|                              | 1ZR15702                   | 7255 FIVE OAKS DRIVE SWIM             | \$ | 290.09                                  |
| -                            | 5XD08429                   | 7350 FIVE OAKS DR(new meter 08/20/19) | \$ | 26.80                                   |
| -                            | 5ZR21669                   | 7600 FIVE OAKS DR IRG                 | \$ | 19.4                                    |
|                              | 5CD46493                   | 75501 Five Oaks Dr                    | \$ | 423.7                                   |
|                              | 5CR88761                   | 7124 HARMONY SQ DRIVE S POOL          | \$ |                                         |
| -                            | 5CD97805                   | \$900 E IRLO BRONSON MEMORIAL HWY ODD | \$ | 31.73<br>51.8                           |
| -                            | 5ZR21255                   | 7000 E. IRLO BRONSON MEM. HWY UPL     | \$ |                                         |
| -                            | 5CR49707                   | 7252 E. IRLO BRONSON MEM. HWY PK      | \$ | 19.4                                    |
| -                            | 5CD97826                   | 7255 E-IRLO BRONSON MEM HWY ENTL      | \$ | 54.7                                    |
| -                            | 5CR49720                   | 7255 E. IRLO BRONSON MEM. HWY TCTR    | \$ | 21.0                                    |
| -                            | 5CR95090                   | 3300 POND PINE RD                     | \$ | 18.6<br>19.2                            |
| -                            | 5CR98422                   | 3306 PRIMROSE WILLOW DR               | \$ | 100000000000000000000000000000000000000 |
| -                            | 5CR97294                   | 3317 PRIMROSE WILLOW DR               | \$ | 20.1<br>199.1                           |
| -                            | 5CR94090                   | 3300 SCHOOL HOUSE RD E1               | \$ | 30.7                                    |
| 2                            | 5CR94089                   | 3300 SCHOOL HOUSE RD E2               |    |                                         |
| -                            | 5CR94091                   | 3300 SCHOOL HOUSE RD E3               | \$ | 38.3                                    |
| -                            |                            | TOTAL                                 | \$ | 2,251.3                                 |
| -                            | MAINTENANCE                | Neighborhood 01                       | \$ | 270.5<br>451.8                          |
| -                            | MAINTENANCE                | Neighborhood J                        | \$ | 658.9                                   |
| -                            | MAINTENANCE                | Neighborhood I                        | \$ |                                         |
| -                            | MAINTENANCE                | Neighborhood H2                       | S  | 222.0<br>1,603.3                        |
| -                            |                            | TOTAL                                 | \$ | 528.1                                   |
| -                            | MAINTENANCE                | Phase 2 Roadway                       | \$ | 195.6                                   |
| -                            | MAINTENANCE                | Phase D1                              | \$ | 860.5                                   |
| -                            | MAINTENANCE                | Neighborhood G                        | \$ | 358.4                                   |
| 0                            | MAINTENANCE                | Neighborhood H1                       | 3  | 594.6                                   |
| -                            | MAINTENANCE                | Phase A-1                             | \$ | 338.1                                   |
| _                            | MAINTENANCE                | Town Center                           | 3  | 794.0                                   |
| -                            | MAINTENANCE<br>MAINTENANCE | Phase 3 Roadway                       | 3  | 2,313.8                                 |
| -                            |                            | Original 243                          | \$ | 727.5                                   |
| -                            | MAINTENANCE                | Neighborhood D2 & E                   | \$ | 547.1                                   |
| -                            | MAINTENANCE                | Phase C2                              | \$ | 238.7                                   |
| -                            | MAINTENANCE                | Neighborhood F TOTAL                  | \$ | 7,496.8                                 |
|                              |                            |                                       | 1  | 7,-700.0                                |
|                              | pending New service        | b Oxbow Ct                            |    |                                         |
|                              | 001 543006-53903-5000      | TOTAL METERS                          | \$ | 2,251,3                                 |
|                              | 001 543013-53903-5000      | TOTAL MAINTENANCE                     | \$ | 9,100.2                                 |
|                              |                            | TOTAL INVOICE                         |    | 1,351.5                                 |

### **MASTER BILL SUMMARY**

**OPENING BALANCE** \$11,868.81

**PAYMENTS** \$11,868.81 BALANCE FORWARD \$0.00

=

CURRENT CHARGES \$11,351.57

+

**DUE DATE** 

08/29/22

TOTAL AMOUNT DUE

\$11,351.57

| CURRENT CHARGES SUMMARY | \$11,351.57* |
|-------------------------|--------------|
|                         |              |

| Commercial Non-Demand Electric Rate | 1,423.34 |
|-------------------------------------|----------|
| OUConvenient Lighting               | 9,027.01 |
| GSD Secondary Demand Electric Rate  | 771.79   |
| Gross Receipts Tax                  | 129.43   |