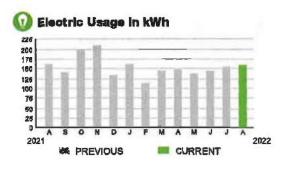

#### **Meter Data**

METER #:

5XD08429

CURRENT: PREVIOUS: 73,135 on 08/09/22 70,932 on 07/11/22

TOTAL USAGE:

2,203 kWh

DAYS OF SERVICE: 29

AVERAGE DAILY USAGE THIS PERIOD 75.97 kWh LAST YEAR 66.83 kWh