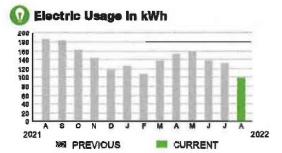

### **Motor Data**

METER#: 5

5CR94075

CURRENT: 258 on 08/09/22 PREVIOUS: 253 on 07/11/22

TOTAL USAGE:

5 kWh

DAYS OF SERVICE: 29

AVERAGE THIS PERIOD LAST YEAR DAILY USAGE 0.47 KWh 0.00 KWh