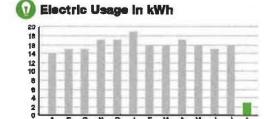

#### **Meter Data**

METER#: 1ZR15702

CURRENT: 40,618 on 08/09/22

PREVIOUS: 40,465 on 07/11/22

DIFFERENCE: 153 kWh MULTIPLIER: x40

6,120 kWh TOTAL USAGE:

DAYS OF SERVICE:

THIS PERIOD LAST YEAR AVERAGE DAILY USAGE 211.03 kWh 237.24 kWh