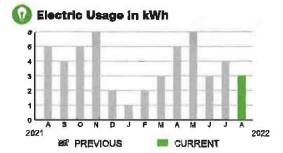

#### **Meter Data**

METER #:

5XD08429

CURRENT: PREVIOUS: 73,135 on 08/09/22 70,932 on 07/11/22

TOTAL USAGE:

2,203 kWh

DAYS OF SERVICE: 29

AVERAGE DAILY USAGE THIS PERIOD 75.97 kWh LAST YEAR 66.83 kWh