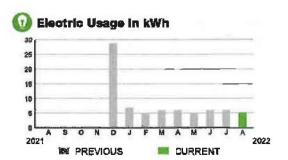

### **Motor Data**

METER#: 5

5CR94075

CURRENT: 258 on 08/09/22 PREVIOUS: 253 on 07/11/22

TOTAL USAGE:

5 kWh

DAYS OF SERVICE: 29

AVERAGE THIS PERIOD LAST YEAR DAILY USAGE 0.47 KWh 0.00 KWh