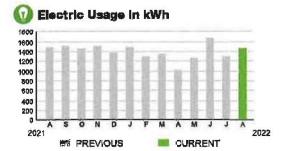

#### **Meter Data**

METER#: 1ZR15702

CURRENT: 40,618 on 08/09/22

PREVIOUS: 40,465 on 07/11/22

DIFFERENCE: 153 kWh MULTIPLIER: x40

6,120 kWh TOTAL USAGE:

DAYS OF SERVICE:

THIS PERIOD LAST YEAR AVERAGE DAILY USAGE 211.03 kWh 237.24 kWh