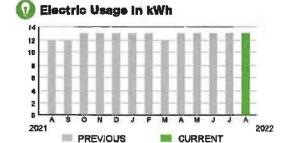

#### **Meter Data**

METER #:

5XD08429

CURRENT: PREVIOUS: 73,135 on 08/09/22 70,932 on 07/11/22

TOTAL USAGE:

2,203 kWh

DAYS OF SERVICE: 29

AVERAGE DAILY USAGE THIS PERIOD 75.97 kWh LAST YEAR 66.83 kWh