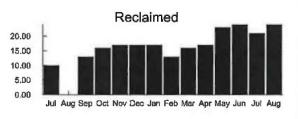

PARK

Account Number: Past Due Amount: **Current Charges:** 

**Total Amount Due:** 

\$0.00 \$59.41

4950

\$59.41

# Bringing you life's most precious resource

Customer Service: (8am - 5pm) 407-944-5000

| Meter Number of Days |      | Previous Meter Reading |      | Current Met | Water |    |
|----------------------|------|------------------------|------|-------------|-------|----|
|                      | Date | Reading                | Date | Reading     | Usage |    |
| 51858298             | 31   | 07/18/2022             | 3163 | 08/18/2022  | 3187  | 24 |

Previous Balance \$52.87 Payment(s) Received \$-52.87 **Balance Forward** \$0.00

Current Transaction(s) Reclaimed Base Charge \$7.09 Reclaimed Usage \$52.32 **Current Transaction Total** \$59.41

**Total Amount Due** \$59,41



Please return this portion with your payment - Do not send cash through the mail



**Toho Water Authority** P.O. Box 30527 Tampa, Florida 33630-3527 www.tohowater.com

Bringing you life's most precious resource

# Past due balances are subject to immediate interruption of service

| Account Number |                     | Current Charges           |                                | Total         |  |
|----------------|---------------------|---------------------------|--------------------------------|---------------|--|
|                | Past Due<br>Due Now | Amount Due<br>by 09/16/22 | Late Charge<br>after 09/16/2:3 | Amount<br>Due |  |
|                | \$0.00              | \$59.41                   | \$5.00                         | \$59.41       |  |

Please Remit to





Service A