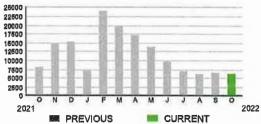

---------------------------------------------|------------|
| Meter #: 1ZR15702 - Service Charge                   | . \$ 36.40 |
| GSD Secondary Demand Electric Rate (09/09/22 - 10/1  | 10/22)     |
| Demand Charge 10.000 kW @ \$11.44.                   | . 114.40   |
| Minimum Demand Charge Adjustment                     |            |
| 6,160 kWh @ \$0.02372 (Non-Fuel)                     | . 146.12   |
| 6,160 kWh @ \$0.06294 (Fuel)                         | . 387.71   |
| (\$348.41 of your Fuel Cost is exempt from Municipal |            |

| State | of | Florida | Charges | \$21.94 |
|-------|----|---------|---------|---------|
|       |    |         |         |         |

| Gross Receipts | Тах | \$ 21.94 |
|----------------|-----|----------|
|                |     |          |







#### **Meter Data**

| METER #:     | 1ZR15702 |             |
|--------------|----------|-------------|
| CURRENT:     | 0.25     | on 09/23/22 |
| MULTIPLIER:  | x40      |             |
| TOTAL DEMAN  | D: 10    | kW          |
| DAYS OF SERV | /ICE: 31 |             |

#### **Meter Data**

| METER #:     | 1ZR15702 |             |
|--------------|----------|-------------|
| CURRENT:     | 40,937   | on 10/10/22 |
| PREVIOUS:    | 40,783   | on 09/09/22 |
| DIFFERENCE:  | 154      | kWh         |
| MULTIPLIER:  | x40      |             |
| TOTAL USAGE: | 6,160    | kWh         |
| DAYS OF SERV | /ICE: 31 |             |

| AVERAGE     | THIS PERIOD | LAST YEAR  |
|-------------|-------------|------------|
| DAILY USAGE | 198.71 kWh  | 284.14 kWh |

ACCOUNT NUMBER



SERVICE ADDRESS: 7