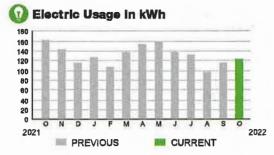

|------------------------|-------------|------------------------|



SERVICE ADDRESS: 3300 SCHOOL HOUSE RD E2

# HARMONY COMMUNITY DEV DISTRICT

BILL DATE 10/10/22



# **CURRENT CHARGES**

| OUC Electric Service                                   | \$34.77  |
|--------------------------------------------------------|----------|
| Meter #: 5CR94089 - Service Charge                     | \$ 18.20 |
| Commercial Non-Demand Electric Rate (09/09/22 - 10/10  | )/22)    |
| 125 kWh @ \$0.06956 (Non-Fuel)                         | 8.70     |
| 125 kWh @ \$0.06294 (Fuel)                             |          |
| (\$7.07 of your Fuel Cost is exempt from Municipal Tax |          |

| State of Florida Charges | \$0.89  |
|--------------------------|---------|
| Gross Receipts Tax.      | \$ 0.89 |



#### **Meter Data**

| METER #:     | 5CR94089 |             |
|--------------|----------|-------------|
| CURRENT:     | 8,491    | on 10/10/22 |
| PREVIOUS:    | 8,366    | on 09/09/22 |
| TOTAL USAGE: | 125      | kWh         |
| DAYS OF SERV | ICE: 31  |             |

| AVERAGE     | THIS PERIOD | LAST YEAR |
|-------------|-------------|-----------|
| DAILY USAGE | 4.03 kWh    | 5.59 kWh  |



SERVICE ADDRESS: 3300 SCHOOL HOUSE RD E3

# HARMONY COMMUNITY DEV DISTRICT

BILL DATE 10/10/22

Subtota: )

\$38.24

#### **CURRENT CHARGES**

| OUC Electric Service                                   | \$37.28  |
|--------------------------------------------------------|----------|
| Meter #: 5CR94091 - Service Charge                     | \$ 18.20 |
| Commercial Non-Demand Electric Rate (09/