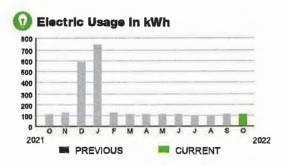

|----|
|   |   |   |   |   |   |   |   |    |

ACCOUNT NUMBER

Subtotal

BILL DATE

10/10/22

\$34.71

#### **CURRENT CHARGES**

| OUC Electric Service                                  | \$33.84  |
|-------------------------------------------------------|----------|
| Meter #: 5CD97805 - Service Charge                    | \$ 18.20 |
| Commercial Non-Demand Electric Rate (09/09/22 - 10/1  | 0/22)    |
| 118 kWh @ \$0.06956 (Non-Fuel)                        | 8.21     |
| 118 kWh @ \$0.06294 (Fuel)                            | 7.43     |
| (\$6.67 of your Fuel Cost is exempt from Municipal Ta |          |
| State of Florida Charges                              | \$0.87   |

| State of Florida Charges | \$0.87  |
|--------------------------|---------|
| Gross Receipts Tax.      | \$ 0.87 |



| METER #:     | 5CD97805 |             |
|--------------|----------|-------------|
| CURRENT:     | 19,341   | on 10/10/22 |
| PREVIOUS:    | 19,223   | on 09/09/22 |
| TOTAL USAGE: | 118      | kWh         |
| DAYS OF SERV | /ICE: 31 |             |

| AVERAGE     | THIS PERIOD | LAST YEAR |
|-------------|-------------|-----------|
| AVERAGE     | THIS PERIOD |           |
| DAILY USAGE | 3.81 kWh    | 3.90 kWh  |

| OUC 😢             |
|-------------------|
| The Reliable One® |

SERVICE ADDRESS: 7000 E IRLO BRONSON MEMORIAL HWY UPL

# HARMONY COMMUNITY DEV DISTRICT

| PAGE 20 OF 3 | 2 |
|--------------|---|
|--------------|---|

ACCOUNT NUMBER

Subtotal 🕨

BILL DATE

10/10/22

\$57.53

# **CURRENT CHARGES**

| OUC Electric Service                                   | \$56.09  |
|----