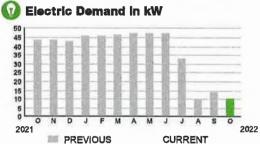

-------------------------------------------------|------------|
| Meter #: 1ZR15702 - Service Charge                   | . \$ 36.40 |
| GSD Secondary Demand Electric Rate (09/09/22 - 10/1  | 10/22)     |
| Demand Charge 10.000 kW @ \$11.44.                   | . 114.40   |
| Minimum Demand Charge Adjustment                     |            |
| 6,160 kWh @ \$0.02372 (Non-Fuel)                     | . 146.12   |
| 6,160 kWh @ \$0.06294 (Fuel)                         | . 387.71   |
| (\$348.41 of your Fuel Cost is exempt from Municipal |            |

| State | of | Florida | Charges | \$21.94 |
|-------|----|---------|---------|---------|
|       |    |         |         |         |

| Gross Receipts | Тах | \$ 21.94 |
|----------------|-----|----------|
|                |     |          |







#### **Meter Data**

| METER #:     | 1ZR15702 |             |
|--------------|----------|-------------|
| CURRENT:     | 0.25     | on 09/23/22 |
| MULTIPLIER:  | x40      |             |
| TOTAL DEMAN  | D: 10    | kW          |
| DAYS OF SERV | /ICE: 31 |             |

#### **Meter Data**

| METER #:     | 1ZR15702 |             |
|--------------|----------|-------------|
| CURRENT:     | 40,937   | on 10/10/22 |
| PREVIOUS:    | 40,783   | on 09/09/22 |
| DIFFERENCE:  | 154      | kWh         |
| MULTIPLIER:  | x40      |             |
| TOTAL USAGE: | 6,160    | kWh         |
| DAYS OF SERV | /ICE: 31 |             |

| AVERAGE     | THIS PERIOD | LAST YEAR  |
|-------------|-------------|------------|
| DAILY USAGE | 198.71 kWh  | 284.14 kWh |

ACCOUNT NUMBER



SERVICE ADDRES