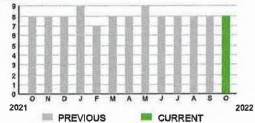

tric Rate (09/09/22 - 10/10 | (22)     |
| 0 kWh @ \$0.06956 (Non-Fuel)                          | 0.00     |
| 0 kWh @ \$0.06294 (Fuel)                              | 0.00     |
| State of Florida Charges                              | \$0.47   |
|                                                       |          |

| Gross Receipts | Тах | \$ 0.47 |
|----------------|-----|---------|

# 🕜 Electric Usage in kWh



| METER #:     | 5CR95090 |             |
|--------------|----------|-------------|
| CURRENT:     | 402      | on 10/10/22 |
| PREVIOUS:    | 402      | on 09/09/22 |
| TOTAL USAGE  | : 0      | kWh         |
| DAYS OF SERV | /ICE: 31 |             |

| AVERAGE     | THIS PERIOD | LAST YEAR |
|-------------|-------------|-----------|
| DAILY USAGE | 0.00 kWh    | 0.00 kWh  |





| METER #:     | 6CD24560 |             |
|--------------|----------|-------------|
| CURRENT:     | 602      | on 10/10/22 |
| PREVIOUS:    | 594      | on 09/09/22 |
| TOTAL USAGE: | 8        | kWh         |
| DAYS OF SERV | ICE: 31  |             |

| 1           |             | _         |
|-------------|-------------|-----------|
| AVERAGE     | THIS PERIOD | LAST YEAR |
| DAILY USAGE | 0.26 kWh    | 0.28 kWh  |



SERVICE ADDRESS: 7255 FIVE OAKS DR SWIM

# HARMONY COMMUNITY DEV DISTRICT

| PAGE | 14 OF | - 32 |
|------|-------|------|
|------|-------|------|

Subtota |

BILL DATE 10/10/22

\$878.17

#### **CURRENT CHARGES**

| OUC Electric Service                                 | \$856.23   |
|------------------------------------------------------|------------|
| Meter #: 1ZR15702