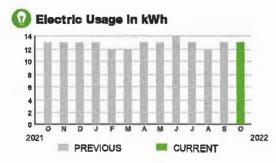

------------|-----------|
| DAILY USAGE | 0.16 kWh    | 0.17 kWh  |



SERVICE ADDRESS: 3317 PRIMROSE WILLOW DR

# HARMONY COMMUNITY DEV DISTRICT





ACCOUNT NUMBER

## **CURRENT CHARGES**

| OUC Electric Service                                   | \$19.92  |
|--------------------------------------------------------|----------|
| Meter #: 5CR97294 - Service Charge                     | \$ 18.20 |
| Commercial Non-Demand Electric Rate (09/09/22 - 10/10  | )/22)    |
| 13 kWh @ \$0.06956 (Non-Fuel)                          | 0.90     |
| 13 kWh @ \$0.06294 (Fuel)                              | 0.82     |
| (\$0.74 of your Fuel Cost is exempt from Municipal Tax |          |

| State of Florida Charges | \$0.51  |
|--------------------------|---------|
| Gross Receipts Tax.      | \$ 0.51 |



#### Meter Data

| METER #:     | 5CR97294 |             |
|--------------|----------|-------------|
| CURRENT:     | 1,667    | on 10/10/22 |
| PREVIOUS:    | 1,654    | on 09/09/22 |
| TOTAL USAGE: | 13       | kWh         |
| DAYS OF SERV | 'ICE: 31 |             |

BILL DATE

10/10/22

| AVERAGE THIS PERIO<br>DAILY USAGE 0.42 kW |  |
|-------------------------------------------|--|
|-------------------------------------------|--|



SERVICE ADDRESS: 3300 SCHOOL HOUSE RD E1

# HARMONY COMMUN TY DEV DISTRICT

| PAGE  | 30 | OF         | 32       |
|-------|----|------------|----------|
| I AUL | 00 | <b>v</b> 1 | <b>~</b> |

Subtota 🕨 \$132.41

ACCOUNT NUMBER

BILL DATE

10/10/22

2

### **CURRENT CHARGES**

| OUC ElectricService                                   | \$129.10  |
|-------