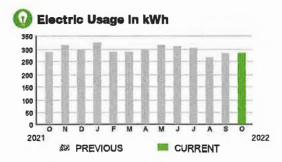

AL HWY UPL

# HARMONY COMMUNITY DEV DISTRICT

| PAGE 20 OF 3 | 2 |
|--------------|---|
|--------------|---|

ACCOUNT NUMBER

Subtotal 🕨

BILL DATE

10/10/22

\$57.53

# **CURRENT CHARGES**

| OUC Electric Service                                   | \$56.09  |
|--------------------------------------------------------|----------|
| Meter #: 5ZR21255 - Service Charge                     | \$ 18.20 |
| Commercial Non-Demand Electric Rate (09/09/22 - 10/10  | 0/22)    |
| 286 kWh @ \$0.06956 (Non-Fuel)                         | 19.89    |
| 286 kWh @ \$0.06294 (Fuel)                             |          |
| (\$16.18 of your Fuel Cost is exempt from Municipal Te |          |

| State of Florida Charges | \$1.44  |
|--------------------------|---------|
| Gross Receipts Tax.      | \$ 1.44 |



| METER #:     | 5ZR21255 |             |
|--------------|----------|-------------|
| CURRENT:     | 30,334   | on 10/10/22 |
| PREVIOUS:    | 30,048   | on 09/09/22 |
| TOTAL USAGE  | : 286    | kWh         |
| DAYS OF SERV | /ICE: 31 |             |

| AVERAGE     | THIS PERIOD | LAST YEAR |
|-------------|-------------|-----------|
| DAILY USAGE | 9.23 kWh    | 10.03 kWh |



SERVICE ADDRESS: 7252 E IRLO BRONSON MEMORIAL HWY PK

### HARMONY COMMUNITY DEV DISTRICT

...\_\_\_\_1 OF 32

Subtotal 🕨

BILL DATE

10/10/22

\$19.49

#### **CURRENT CHARGES**

| OUC Electric Service                                   | \$19.00  |
|--------------------------------------------------------|----------|
| Meter #: 5CR49707 - Service Charge                     | \$ 18.20 |
| Commercial Non-Demand Elec