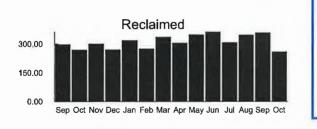

| Reading    | Date         | Reading          | Usage |  |
| 65150354         | 30     | 09/18/2022                                           | 36735      | 10/18/2022   | 36995            | 260   |  |
| Pay              | Recl   | Received<br>ward<br>Transaction(s)<br>aimed Base Cha | arge       | \$           |                  |       |  |
| <b>C</b>         | Recl   | aimed Usage<br>saction Total                         | -          |              | 566.80<br>586.04 |       |  |
| Total Amount Due |        |                                                      | :          | \$586.04     |                  |       |  |
|                  |        |                                                      |            |              |                  |       |  |



Bringing you life's most precious resource

Please return this portion with your payment - Do not send cash through the mail

## Past due balances are subject to immediate interruption of service

|                |          | Amount Due Late Charge |          | Total<br>Amount<br>Due |  |
|----------------|----------|------------------------|----------|------------------------|--|
| Account Number | Past Due |                        |          |                        |  |
|                | Due Now  | 11/15/22               | 11/15/22 |                        |  |
|                | \$0.00   | \$586.04               | \$29.30  | \$586.04               |  |

# Please Remit to

**Toho Water Authority** P. O. Box 30527 Tampa, Florida 33630-3527



Toho Water

> HARMONY COMM DEV DISTRICT 2