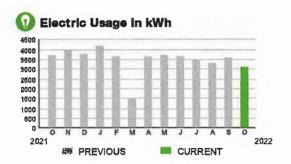

Reliable One® |

SERVICE ADDRESS: 7124 HARMONY SQUARE DRIVE S POOL

## HARMONY COMMUNITY DEV DISTRICT

ACCOUNT NUMBER

Subtotal )

BILL DATE 10/10/22

\$443.60

#### **CURRENT CHARGES**

| OUC Electric Service                                 | \$432.52   |
|------------------------------------------------------|------------|
| Meter #: 5CR88761 - Service Charge                   | . \$ 18.20 |
| Commercial Non-Demand Electric Rate (09/09/22 - 10/  | 10/22)     |
| 3,127 kWh @ \$0.06956 (Non-Fuel)                     | . 217.51   |
| 3,127 kWh @ \$0.06294 (Fuel)                         |            |
| (\$176.86 of your Fuel Cost is exempt from Municipal |            |

| State of Florida Charges | \$11.08  |
|--------------------------|----------|
| Gross Receipts Tax       | \$ 11.08 |



| METER #: 5     | CR88761 |             |
|----------------|---------|-------------|
| CURRENT:       | 14,971  | on 10/10/22 |
| PREVIOUS:      | 11,844  | on 09/09/22 |
| TOTAL USAGE:   | 3,127   | kWh         |
| DAYS OF SERVIC | CE: 31  |             |

| AVERAGE     | THIS PERIOD | LAST YEAR  |
|-------------|-------------|------------|
| DAILY USAGE | 100.87 kWh  | 127.66 kWh |

| OUC 🔽                                |
|--------------------------------------|
| The <i>Reliable</i> One <sup>®</sup> |

SERVICE ADDRESS: 6900 E IRLO BRONSON MEMORIAL HWY ODD

# HARMONY COMMUNITY DEV DISTRICT

| Ρ | Ά | G | Ε | 1 | 9 | 0 | F | 32 |
|---|---|---|---|---|---|---|---|----|
|   |   |   |   |   |   |   |   |    |

ACCOUNT NUMBER

Subtotal

BILL DATE

10/10/22

\$34.71

#### **CURRENT CHARGES