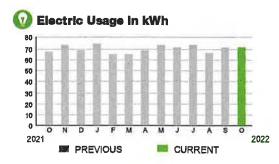

.26 kWh   | 59,03 kWh |



SERVICE ADDRESS: 7600 FIVE OAKS DR IRG

# HARMONY COMMUNITY DEV DISTRICT



#### Subtotal ) \$28.32

ACCOUNT NUMBER

BILL DATE

10/10/22

#### **CURRENT CHARGES**

| OUC Electric Service                                   | \$27.61  |
|--------------------------------------------------------|----------|
| Meter #: 5ZR21669 - Service Charge                     | \$ 18.20 |
| Commercial Non-Demand Electric Rate (09/09/22 - 10/10  | )/22)    |
| 71 kWh @ \$0.06956 (Non-Fuel)                          | 4.94     |
| 71 kWh @ \$0.06294 (Fuel).                             |          |
| (\$4.02 of your Fuel Cost is exempt from Municipal Tax |          |

| State of Florida Charges | \$0.71  |
|--------------------------|---------|
| Gross Receipts Tax.      | \$ 0.71 |



| METER #:     | 5ZR21669 |             |
|--------------|----------|-------------|
| CURRENT:     | 7,306    | on 10/10/22 |
| PREVIOUS:    | 7,235    | on 09/09/22 |
| TOTAL USAGE: | 71       | kWh         |
| DAYS OF SERV | ICE: 31  |             |

| AVERAGE     | THIS PERIOD | LAST YEAR |
|-------------|-------------|-----------|
| DAILY USAGE | 2.29 kWh    | 2.31 kWh  |

| OUC 🔯                               |
|-------------------------------------|
| The Reliable One                    |
| SERVICE ADDRESS: 75501 FIVE OAKS DR |

# HARMONY COMMUNITY DEV DISTRICT

Subtotal 🕨

ACCOUNT NUMBER

BILL DATE

10/10/22

# \$19.62

### **CURRENT CHARGES**

| OUC Electric Service                                                                 | \$19.13    |
|-----------------------------------