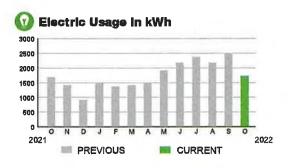

kWh |

ACCOUNT NUMBER



SERVICE ADDRESS: 7350 FIVE OAKS DR

# HARMONY COMMUNITY DEV DISTRICT

ACCOUNT NUMBER

PAGE 15 OF 32

Subtotal

**BILL DATE** 

10/10/22

\$255.67

#### **CURRENT CHARGES**

| OUC Electric Service                                  | \$249.28 |
|-------------------------------------------------------|----------|
| Meter #: 5XD08429 - Service Charge                    | \$ 18.20 |
| Commercial Non-Demand Electric Rate (09/09/22 - 10/1  |          |
| 1,744 kWh @ \$0.06956 (Non-Fuel)                      | . 121.31 |
| 1,744 kWh @ \$0.06294 (Fuel)                          |          |
| (\$98.64 of your Fuel Cost is exempt from Municipal 7 |          |

| State of Florida Charges | \$6,39  |
|--------------------------|---------|
| Gross Receipts Tax.      | \$ 6.39 |



| METER #:    | 5XD08429        |             |
|-------------|-----------------|-------------|
| CURRENT:    | 77,421          | on 10/10/22 |
| PREVIOUS:   | 75, <b>67</b> 7 | on 09/09/22 |
| TOTAL USAGE | : 1,744         | kWh         |
| DAYS OF SER | /ICE: 31        |             |

| AVERAGE     | THIS PERIOD | LAST YEAR |
|-------------|-------------|-----------|
| DAILY USAGE | 56.26 kWh   | 59,03 kWh |



SERVICE ADDRESS: 7600 FIVE OAKS DR IRG

# HARMONY COMMUNITY DEV DISTRICT



#### Subtotal ) \$28.32

ACCOUNT NUMBER

BILL DATE

10/10/22

#### **CURRENT CHARGES**

| OUC Electric Service                                   | \$27.61  |
|--------------------------------------------------------|----------|
| Meter #: 5ZR21669 - Service Charge                     | \$ 18.20 |
| Comm