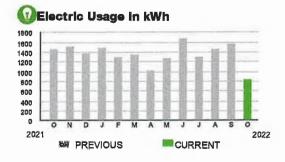

32       |
|-------|----|------------|----------|
| I AUL | 00 | <b>v</b> 1 | <b>~</b> |

Subtota 🕨 \$132.41

ACCOUNT NUMBER

BILL DATE

10/10/22

2

### **CURRENT CHARGES**

| OUC ElectricService                                   | \$129.10  |
|-------------------------------------------------------|-----------|
| Meter #: 5CR94090 - Service Charge                    | . \$18.20 |
| Commercial Non-Demand Electric Rate (09/09/22 - 10/   | 10/22)    |
| 837 kWh @ \$0.06956 (Non-Fuel)                        | . 58.22   |
| 837 kWh @ \$0.06294 (Fuel)                            |           |
| (\$47.34 of your Fuel Cost is exempt from Municipal 1 |           |

| State of Florida    | Charges | \$3.31  |
|---------------------|---------|---------|
| Gross Receipts Tax. |         | \$ 3.31 |



| METER #:     | 5CR94090 |             |
|--------------|----------|-------------|
| CURRENT:     | 16,188   | on 10/10/22 |
| PREVIOUS:    | 15,351   | on 09/09/22 |
| TOTAL USAGE  | 837      | kWh         |
| DAYS OF SERV | /ICE: 31 |             |

| AVERAGE<br>DAILY USAGE | THIS PERIOD | LAST YEAR<br>50.76 kWh |
|------------------------|-------------|------------------------|
|------------------------|-------------|------------------------|



SERVICE ADDRESS: 3300 SCHOOL HOUSE RD E2

# HARMONY COMMUNITY DEV DISTRICT

BILL DATE 10/10/22



# **CURRENT CHARGES**

| OUC Electric Service                                   | \$34.77  |
|--------------------------------------------------------|----------|
| Meter #: 5CR94089 - Service Charge                     | \$ 18.20 |
| Commercial