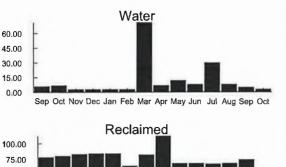

|------------|-------|
| Number   |        | Date          | Reading    | Date         | Reading    | Usage |
| 72940814 | 30     | 09/18/2022    | 1265       | 10/18/2022   | 1268       | 3     |
| 18010172 | 30     | 09/18/2022    | 2453       | 10/18/2022   | 2464       | 11    |

\$116.58

| Previous Balance          | \$390-56  |
|---------------------------|-----------|
| Payment(s) Received       | \$-390-56 |
| Balance Forward           | \$0.00    |
| Current Transaction(s)    |           |
| Water Base Charge         | \$11.81   |
| Water Usage               | \$6.06    |
| Reclaimed Base Charge     | \$19.24   |
| Reclaimed Usage           | \$23.98   |
| Wastewater Base Charge    | \$35.18   |
| Wastewater Usage          | \$20.31   |
| Current Transaction Total | \$116.58  |



Sep Oct Nov Dec Jan Feb Mar Apr May Jun Jul Aug Sep Oct

|               | Total Amount Due |  |
|---------------|------------------|--|
|               |                  |  |
| I Aug Sep Oct |                  |  |
|               |                  |  |
|               |                  |  |

Please return this portion with your payment - Do not send cash through the mail

# Toho Water utho

50.00 25.00 0.00

> Toho Water Authority P.O. Box 30527 Tampa, Florida 33630-3527 www.tohowater.com

Bringing you life's most precious resource

# Past due balances are subject to immediate interruption of service

|   |                |          | Current                   | Charges              | Total         |
|---|----------------|----------|---------------------------|----------------------