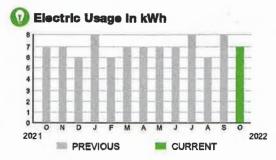

UNT NUMBER

BILL DATE

10/10/22

# \$19.62

### **CURRENT CHARGES**

| OUC Electric Service                                                                 | \$19.13    |
|--------------------------------------------------------------------------------------|------------|
| Meter #: 6CD46493 - Service Charge                                                   | . \$ 18.20 |
| Commercial Non-Demand Electric Rate (09/09/22 - 10/                                  | 10/22)     |
| 7 kWh @ \$0.06956 (Non-Fuel)                                                         | . 0.49     |
| 7 kWh @ \$0.06294 (Fuel).<br>(\$0.40 of your Fuel Cost is exempt from Municipal Tax) |            |

| State of Florida Charges | \$0.49  |
|--------------------------|---------|
| Gross Receipts Tax.      | \$ 0.49 |



| METER #:     | 6CD46493 |             |
|--------------|----------|-------------|
| CURRENT:     | 459      | on 10/10/22 |
| PREVIOUS;    | 452      | on 09/09/22 |
| TOTAL USAGE: | : 7      | kWh         |
| DAYS OF SERV | /ICE: 31 |             |

| AVERAGE     | THIS PERIOD | LAST YEAR |
|-------------|-------------|-----------|
| DAILY USAGE | 0.23 kWh    | 0.24 kWh  |

| OUC 🔽             |
|-------------------|
| The Reliable One® |

SERVICE ADDRESS: 7124 HARMONY SQUARE DRIVE S POOL

## HARMONY COMMUNITY DEV DISTRICT

ACCOUNT NUMBER

Subtotal )

BILL DATE 10/10/22

\$443.60

#### **CURRENT CHARGES**

| OUC Electric Service                                 | \$432.52   |
|------------------------------------------------------|------------|
| Meter #: 5CR88761 - Service Charge