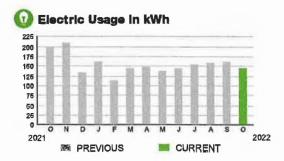

-|
| DAILY USAGE | 4.03 kWh    | 5.59 kWh  |



SERVICE ADDRESS: 3300 SCHOOL HOUSE RD E3

# HARMONY COMMUNITY DEV DISTRICT

BILL DATE 10/10/22

Subtota: )

\$38.24

#### **CURRENT CHARGES**

| OUC Electric Service                                   | \$37.28  |
|--------------------------------------------------------|----------|
| Meter #: 5CR94091 - Service Charge                     | \$ 18.20 |
| Commercial Non-Demand Electric Rate (09/09/22 - 10/1   | 0/22)    |
| 144 kWh @ \$0.06956 (Non-Fuel)                         | 10.02    |
| 144 kWh @ \$0.06294 (Fuel)                             |          |
| (\$8.14 of your Fuel Cost is exempt from Municipal Tax |          |

| State of Florida Charges | \$0.96  |
|--------------------------|---------|
| Gross Receipts Tax.      | \$ 0.96 |



#### Meter Data

| METER #:    | 5CR94091 |             |
|-------------|----------|-------------|
| CURRENT:    | 14,428   | on 10/10/22 |
| PREVIOUS:   | 14,284   | on 09/09/22 |
| TOTAL USAGE | : 144    | -kWh        |
| DAYS OF SER | VICE: 31 |             |

| AVERAGE     | THIS PERIOD | LAST YEAR | ] |
|-------------|-------------|-----------|---|
| DAILY USAGE | 4.65 kWh    | 6.88 kWh  |   |

| OUC 📴                                                                                                                                                                                                                |                                                                                                                                              | BILL DATE | ACCOL    | JNT NUMBER