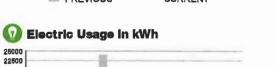

-----------------------------------------------|------------|
| Meter #: 1ZR15702 - Service Charge                   | . \$ 36.40 |
| GSD Secondary Demand Electric Rate (09/09/22 - 10/1  | 10/22)     |
| Demand Charge 10.000 kW @ \$11.44.                   | . 114.40   |
| Minimum Demand Charge Adjustment                     |            |
| 6,160 kWh @ \$0.02372 (Non-Fuel)                     | . 146.12   |
| 6,160 kWh @ \$0.06294 (Fuel)                         | . 387.71   |
| (\$348.41 of your Fuel Cost is exempt from Municipal |            |

| State | of | Florida | Charges | \$21.94 |
|-------|----|---------|---------|---------|
|       |    |         |         |         |

| Gross Receipts | Тах | \$ 21.94 |
|----------------|-----|----------|
|                |     |          |







#### **Meter Data**

| METER #:     | 1ZR15702 |             |
|--------------|----------|-------------|
| CURRENT:     | 0.25     | on 09/23/22 |
| MULTIPLIER:  | x40      |             |
| TOTAL DEMAN  | D: 10    | kW          |
| DAYS OF SERV | /ICE: 31 |             |

#### **Meter Data**

| METER #:     | 1ZR15702 |             |
|--------------|----------|-------------|
| CURRENT:     | 40,937   | on 10/10/22 |
| PREVIOUS:    | 40,783   | on 09/09/22 |
| DIFFERENCE:  | 154      | kWh         |
| MULTIPLIER:  | x40      |             |
| TOTAL USAGE: | 6,160    | kWh         |
| DAYS OF SERV | /ICE: 31 |             |

| AVERAGE     | THIS PERIOD | LAST YEAR  |
|-------------|-------------|------------|
| DAILY USAGE | 198.71 kWh  | 284.14 kWh |

ACCOUNT NUMBER



SERVICE ADDRESS: