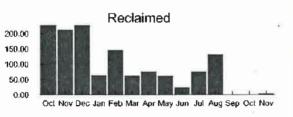

r: Past Due Amount: **Current Charges:** 

Total Amount Due:

001525420-000784440

\$0.00

\$73.84 \$73.84

Service Address: 0 HARMONY SQUARE DRIVE W

| Meter    | Number     | Previous Mete | er Reading | Current Met | er Reading | Water |
|----------|------------|---------------|------------|-------------|------------|-------|
| Number   | of<br>Days | Date          | Reading    | Date        | Reading    | Usage |
| 19420047 | 30         | 10/18/2022    | 5887       | 11/17/2022  | 5891       | 4     |

| Previous Balance    | \$56.80  |
|---------------------|----------|
| Payment(s) Received | \$-56.80 |
| Balance Forward     | \$0.00   |

Current Transaction(s) Reclaimed Base Charge \$64.00 Reclaimed Usage \$9.84 **Current Transaction Total** \$73.84

**Total Amount Due** 

\$73.84



Please return this portion with your payment - Do not send cash through the mail



Toho Water Authority P.O. Box 30527 Tampa, Florida 33630-3527 www.tohowater.com

Bringing you life's most precious resource

Past due balances are subject to immediate interruption of service

|                     |                     | Current (                 | Total                        |               |
|---------------------|---------------------|---------------------------|------------------------------|---------------|
| Account Number      | Past Due<br>Due Now | Amount Due<br>by 12/14/22 | Late Charge<br>after12/14/22 | Amount<br>Due |
| 001525420-000784440 | \$0.00              | \$73.84                   | \$5.00                       | \$73.84       |

Please Remit to

**Toho Water Author