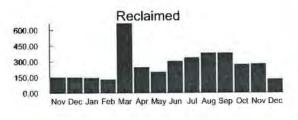

e Amount: Current Charges: Total Amount Due: 001525420-000784380

\$0.00 \$363.85 \$363.85

Bringing you life's most precious resource

Customer Service: (8am - 5pm) 407-944-5000

| Meter<br>Number of<br>Days | Previous Mete | er Reading | Current Mete | Water      |       |     |
|----------------------------|---------------|------------|--------------|------------|-------|-----|
|                            | Date          | Reading    | Date         | Reading    | Usage |     |
| 62723517                   | 30            | 11/17/2022 | 2128         | 12/17/2022 | 2259  | 131 |

 Previous Balance
 \$787.25

 Payment(s) Received
 \$-787.25

 Balance Forward
 \$0.00

 Current Transaction(s)
 \$41.59

 Reclaimed Base Charge
 \$322.26

 Reclaimed Usage
 \$363.85

Total Amount Due \$363.85



Please return this portion with your payment - Do not send cash through the mail



Toho Water Authority
P.O. Box 30527
Tampa, Florida 33630-3527
www.tohowater.com

Bringing you life's most precious resource

Past due balances are subject to immediate interruption of service

| Account Number      |                     | Current                   | Charges                       | Total         |
|---------------------|---------------------|---------------------------|-------------------------------|---------------|
|                     | Past Due<br>Due Now | Amount Due<br>by 01/12/23 | Late Charge<br>after 01/12/23 | Amount<br>Due |
| 001525420-000784380 | \$0.00              | \$363.85                  | \$18.19                       | \$363.85      |

Please Remit to

Toho Water Auth