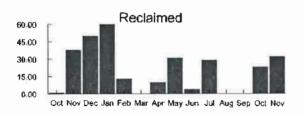

-000774940

\$0.00

\$96.85 \$96.85

### Bringing you life's most precious resource

Customer Service: (8am - 5pm) 407-944-5000

| Meter<br>Number | Number | Previous Mete | er Reading | Current Met | er Reading | Water |
|-----------------|--------|---------------|------------|-------------|------------|-------|
|                 | 1 01 1 | Date          | Reading    | Date        | Reading    | Usage |
| 51991853        | 30     | 10/18/2022    | 5136       | 11/17/2022  | 5168       | 32    |

| Previous Balance    | \$57-23  |
|---------------------|----------|
| Payment(s) Received | \$-57.23 |
| Balance Forward     | \$0.00   |

Current Transaction(s)
Reclaimed Base Charge \$7.98
Reclaimed Usage \$88.87
Current Transaction Total \$96.85

Total Amount Due \$96.85

Tourit Due \$96.83



Please return this portion with your payment - Do not send cash through the mail



Toho Water Authority P.O. Box 30527 Tampa, Florida 33630-3527 www.tohowater.com

Bringing you life's most precious resource

#### Past due balances are subject to immediate interruption of service

|                     |                     | Current                   | Charges                       | Total         |
|---------------------|---------------------|---------------------------|-------------------------------|---------------|
| Account Number      | Past Due<br>Due Now | Amount Due<br>by 12/14/22 | Late Charge<br>after 12/14/22 | Amount<br>Due |
| 001525420-000774940 | \$0.00              | \$96.85                   | \$5.00                        | \$96.85       |

Please Remit to

Toho Water