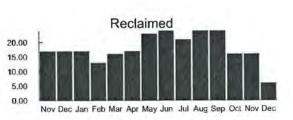

00 \$22.74

\$22.74

## Bringing you life's most precious resource

Customer Service: (8am - 5pm) 407-944-5000

| Meter<br>Number of<br>Days | Previous Mete | er Reading | Current Mete | Water      |       |   |
|----------------------------|---------------|------------|--------------|------------|-------|---|
|                            | Date          | Reading    | Date         | Reading    | Usage |   |
| 51858298                   | 30            | 11/17/2022 | 3243         | 12/17/2022 | 3249  | 6 |

| Previous Balance    | \$47.34  |
|---------------------|----------|
| Payment(s) Received | \$-47.34 |
| Balance Forward     | \$0.00   |

Current Transaction(s) \$7.98 Reclaimed Base Charge \$14.76 Reclaimed Usage **Current Transaction Total** \$22.74

\$22.74 **Total Amount Due** 



Please return this portion with your payment - Do not send cash through the mail



Toho Water Authority P.O. Box 30527 Tampa, Florida 33630-3527 www.tohowater.com

Bringing you life's most precious resource

## Past due balances are subject to immediate interruption of service

| A CONTRACTOR OF THE PARTY OF TH |                     | Current                   | Total                        |         |
|------------------------------------------------------------------------------------------------------------------------------------------------------------------------------------------------------------------------------------------------------------------------------------------------------------------------------------------------------------------------------------------------------