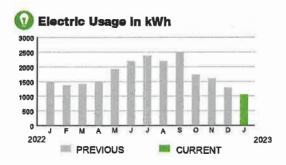

ISTRICT

9899239921

A HURDE HOLLER LAND - PERILING

ACCOUNT NUMBER

PAGE 15 OF 32

Subtotal

BILL DATE

01/10/23

\$178.12

## **CURRENT CHARGES**

-----

. . .

| OUC Electric Service                                | <u>\$173.67</u> |
|-----------------------------------------------------|-----------------|
| Meter #: 5XD08429 - Service Charge                  | \$ 18.20        |
| Commercial Non-Demand Electric Rate (12/08/22 - 01/ | 10/23)          |
| 1,088 kWh @ \$0.06956 (Non-Fuel)                    | . 75.68         |
| 1,088 kWh @ \$0.07334 (Fuel)                        |                 |
| (\$72.85 of your Fuel Cost is exempt from Municipal |                 |

| State of Florida Charges | \$4.45  |
|--------------------------|---------|
| Gross Receipts Tax       | \$ 4.45 |



| METER #:     | 5XD08429 |             |
|--------------|----------|-------------|
| CURRENT:     | 81,403   | on 01/10/23 |
| PREVIOUS:    | 80,315   | on 12/08/22 |
| TOTAL USAGE  | : 1,088  | kWh         |
| DAYS OF SERV | /ICE: 33 |             |

| AVERAGE     | THIS PERIOD | LAST YEAR |
|-------------|-------------|-----------|
| DAILY USAGE | 32.97 kWh   | 45.81 kWh |



SERVICE ADDRESS: 7600 FIVE OAKS DR IRG

## HARMONY COMMUNITY DEV DISTRICT

ACCOUNT NUMBER

9899239921

PAGE 16 OF 32

Subtota

BILL DATE 01/10/23

\$29,80

## **CURRENT CHARGES**

| OUC Electric Service                                   | \$29.06  |
|--------------------------------------------------------|----------|
| Meter #: 5ZR21669 - Service Charge                     | \$ 18.20 |
| Commercial Non-Demand El