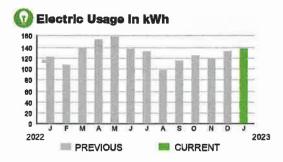

le* One®

SERVICE ADDRESS: 3300 SCHOOL HOUSE RD E2

# HARMONY COM MUNITY DEV DISTRICT

9899239921

PAGE 31 OF 32

Subtotal \$38.75

BILL DATE

01/10/23

# **CURRENT CHARGES**

| OUC Electric Service                                   | \$37.78  |
|--------------------------------------------------------|----------|
| Meter #: 5CR94089 - Service Charge                     | \$ 18.20 |
| Commercial Non-Demand Electric Rate (12/08/22 - 01/1   | 0/23)    |
| 137 kWh @ \$0.06956 (Non-Fuel)                         | 9.53     |
| 137 kWh @ \$0.07334 (Fuel)                             | 10.05    |
| (\$9.17 of your Fuel Cost is exempt from Municipal Tax |          |

| State of Florida    | Charges | \$0.97  |
|---------------------|---------|---------|
| Gross Receipts Tax. |         | \$ 0.97 |



17 of 17

| METER #:     | 5CR94089 |             |
|--------------|----------|-------------|
| CURRENT:     | 8,880    | on 01/10/23 |
| PREVIOUS:    | 8,743    | on 12/08/22 |
| TOTAL USAGE: | 137      | kWh         |
| DAYS OF SERV | ICE: 33  |             |

| AVERAGE     | THIS PERIOD | LAST YEAR |
|-------------|-------------|-----------|
| DAILY USAGE | 4.15 kWh    | 3.85 kWh  |



SERVICE ADDRESS: 3300 SCHOOL HOUSE RD E3

### HARMONY COMMUNITY DEV DISTRICT

ACCOUNT NUMBER

9899239921

PAGE 32 OF 32

Subtotal 🕨

BILL DATE

01/10/23

\$42.41

# CURRENT CHARGES

| OUC Electric Service                                   | \$41.35  |
|--------------------------------------------------------|----------|
| Meter #: 5CR94091 - Service Charge                     | \$ 18.20 |
| Commercial N