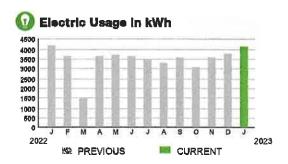

#### **Contact Us**

Visit us at SpectrumBusiness.net Or, call us at 1-877-824-6249

| Summary Services from 01/06/23 through 02 details on following pages | 2/05/23  |
|----------------------------------------------------------------------|----------|
| Previous Balance                                                     | 123.98   |
| Payments Received - Thank You                                        | -123.98  |
| Remaining Balance                                                    | \$0.00   |
| Spectrum Business™ Internet                                          | 123.98   |
| Current Charges                                                      | \$123.98 |
| YOUR AUTO PAY WILL BE PROCESSED 01.                                  | /23/23   |
| Total Due by Auto Pay                                                | \$123.98 |

#### Services from 01/06/23 through 02/05/23

| Spectrum Business™ Internet                                       |                        |
|-------------------------------------------------------------------|------------------------|
| 5 Static IP Addresses<br>Spectrum Business Internet Plus<br>Modem | 9.99<br>109.99<br>4.00 |
|                                                                   | \$123.98               |
| Spectrum Business™ Internet Total                                 | \$123.98               |
| Current Charges                                                   | \$123.98               |
| Total Due by Auto Pay                                             | \$123.98               |
| Billing Information                                               |                        |