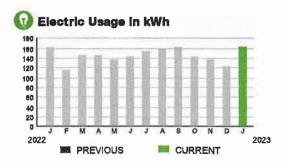

Wh  |



SERVICE ADDRESS: 3300 SCHOOL HOUSE RD E3

### HARMONY COMMUNITY DEV DISTRICT

ACCOUNT NUMBER

9899239921

PAGE 32 OF 32

Subtotal 🕨

BILL DATE

01/10/23

\$42.41

# CURRENT CHARGES

| OUC Electric Service                                   | \$41.35  |
|--------------------------------------------------------|----------|
| Meter #: 5CR94091 - Service Charge                     | \$ 18.20 |
| Commercial Non-Demand Electric Rate (12/08/22 - 01/10  | 0/23)    |
| 162 kWh @ \$0.06956 (Non-Fuel)                         | 11.27    |
| 162 kWh @ \$0.07334 (Fuel)                             |          |
| (\$10.85 of your Fuel Cost is exempt from Municipal Te |          |

| State of Florida Charges | \$1.06  |
|--------------------------|---------|
| Gross Receipts Tax.      | \$ 1.06 |



| METER #: 5C     | R94091 |             |
|-----------------|--------|-------------|
| CURRENT:        | 14,850 | on 01/10/23 |
| PREVIOUS:       | 14,688 | on 12/08/22 |
| TOTAL USAGE:    | 162    | kWh         |
| DAYS OF SERVICE | 33     |             |

| AVERAGE     | THIS PERIOD | LAST YEAR |
|-------------|-------------|-----------|
| DAILY USAGE | 4.91 kWh    | 4.94 kWh  |



SERVICE ADDRESS: 0 CRISPIN CIR

# HARMONY COMMUNITY DEV DISTRICT

ACCOUNT NUMBER

9899239921

PAGE 12 OF 32

Subtotaj 🕨

BILL DATE

01/10/23

\$1,920.07

# **CURRENT CHARGES**

| OUC Electric Service                              | \$1,898.41 |
|---------------------------------------------------|------------|
| Customer Ref: Neighborhood O1                     |            |
| OUConvenient Lighting (12/08/2