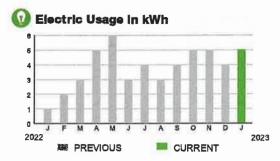

## HARMONY COMMUNITY DEV DISTRICT

| ACCOUNT | NUMBER |
|---------|--------|
| 00      |        |

9899239921

PAGE 5 OF 32

Subtotal

BILL DATE

01/10/23

\$19-40

## **CURRENT CHARGES**

| OUC Electric Service                                   | \$18.92  |
|--------------------------------------------------------|----------|
| Meter #: 5CR49717 - Service Charge                     | \$ 18.20 |
| Commercial Non-Demand Electric Rate (12/08/22 - 01/10  | )/23)    |
| 5 kWh @ \$0.06956 (Non-Fuel)                           | 0.35     |
| 5 kWh @ \$0.07334 (Fuel)                               |          |
| (\$0.33 of your Fuel Cost is exempt from Municipal Tax |          |

| State of Florida Charges | \$0.48  |
|--------------------------|---------|
| Gross Receipts Tax       | \$ 0.48 |



4 of 17

| METER #:     | 5CR49717 |             |
|--------------|----------|-------------|
| CURRENT:     | 505      | on 01/10/23 |
| PREVIOUS:    | 500      | on 12/08/22 |
| TOTAL USAGE: | 5        | kWh         |
| DAYS OF SERV | ICE: 33  |             |

| AVERAGE     | THIS PERIOD | LAST YEAR |
|-------------|-------------|-----------|
| DAILY USAGE | 0.15 kWh    | 0.03 kWh  |



SERVICE ADDRESS: 3200 BLOCK ODD SCHOOL HOUSE RD

## HARMONY COMMUNITY DEV DISTRICT

01/10/23

BILL DATE

9899239921

PAGE 6 OF 32

Subtotal

\$19.69

## **CURRENT CHARGES**

| OUC Electric Service                                   | <u>\$19.20</u> |
|--------------------------------------------------------|----------------|
| Meter #: 5CR94088 - Service Charge                     | \$ 18.20       |
| Com