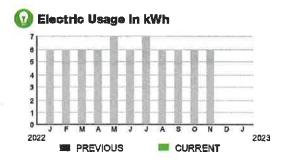

Wh  |



SERVICE ADDRESS: 3300 BLOCK EVEN SCHOOL HOUSE RD

## HARMONY COMMUNITY DEV DISTRICT

9899239921

PAGE 4 OF 32

ACCOUNT NUMBER

Subtotal 🕨

BILL DATE

01/10/23

\$18.67

## **CURRENT CHARGES**

| OUC Electric Service                                 | \$18.20  |
|------------------------------------------------------|----------|
| Meter #: 5CR94331 - Service Charge                   | \$ 18.20 |
| Commercial Non-Demand Electric Rate (12/08/22 - 01/1 | D/23)    |
| 0 kWh @ \$0.06956 (Non-Fuel)                         | 0.00     |
| 0 kWh @ \$0.07334 (Fuel)                             |          |
| State of Florida Charges                             | \$0.47   |

| otate of Florida Onal Ses |         |
|---------------------------|---------|
| Gross Receipts Tax        | \$ 0.47 |



#### **Motor Data**

| METER #:     | 5CR94331 |             |
|--------------|----------|-------------|
| CURRENT:     | 636      | on 01/10/23 |
| PREVIOUS:    | 636      | on 12/08/22 |
| TOTAL USAGE  | : 0      | kWh         |
| DAYS OF SERV | ICE: 33  |             |

| AVERAGE THIS PERIOD  | LAST YEAR |
|----------------------|-----------|
| DAILY USAGE 0.00 kWh | 0.18 kWh  |

| <b>OUC</b>        |  |
|-------------------|--|
| The Reliable One® |  |

SERVICE ADDRESS: 6900 BLOCK ODD FIVE OAKS DR

## HARMONY COMMUNITY DEV DISTRICT

| ACCOUNT | NUMBER |
|---------|--------|
| 00      |        |

9899239921

PAGE 5 OF 32

Subtotal

BILL DATE

01/10/23

\$19-40

## **CURRENT CHARGES**

| OUC Electric Service                                   | \$18.92  |
|------------------------------