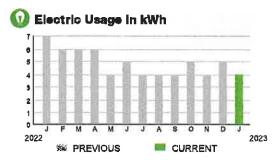

ERVICE ADDRESS: 7034 BUTTON BUSH LOOP

## HARMONY COMMUNITY DEV DISTRICT

PAGE 10 OF 32

ACCOUNT NUMBER

9899239921

Subtotal )

BILL DATE

01/10/23

\$19.25

## **CURRENT CHARGES**

| OUC Electric Service                                  | \$18.77  |
|-------------------------------------------------------|----------|
| Meter #: 5CR94329 - Service Charge                    | \$ 18.20 |
| Commercial Non-Demand Electric Rate (12/08/22 - 01/10 | )/23)    |
| 4 kWh @ \$0.06956 (Non-Fuel)                          | 0.28     |
| 4 kWh @ \$0.07334 (Fuel)                              |          |
| (\$0.27 of your Fuel Cost is exempt from Municipal Ta |          |

| State of Florida    | Charges | \$0.48  |
|---------------------|---------|---------|
| Gross Receipts Tax. |         | \$ 0.48 |



| METER #: 5CR9    | 4329 |             |
|------------------|------|-------------|
| CURRENT:         | 637  | on 01/10/23 |
| PREVIOUS:        | 633  | on 12/08/22 |
| TOTAL USAGE:     | 4    | kWh         |
| DAYS OF SERVICE: | 33   |             |

| AVERAGE     | THIS PERIOD | LAST YEAR |
|-------------|-------------|-----------|
| DAILY USAGE | 0.12 kWh    | 0.21 kWh  |



SERVICE ADDRESS: 3340 CAT BRIER TRL PETPK

## HARMONY COMMUNITY DEV DISTRICT

9899239921

ACCOUNT NUMBER

PAGE 11 OF 32

Subtotal 🕨

BILL DATE

01/10/23

\$21.60

## **CURRENT CHARGES**

| OUC Electric Service                                   | \$21.06  |
|--------------------------------------------------------|----------|
| Meter #: 5CR98446 - Service Charge                     | \$ 18.20 |
| Commercial Non-De