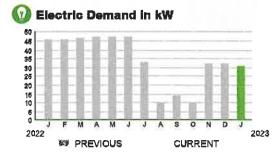

899239921

Subtotal 🕨

**BILL DATE** 01/10/23

\$2,608.41

## **CURRENT CHARGES**

-

| OUC Electric Service                              | <b>\$2,543.24</b> |
|---------------------------------------------------|-------------------|
| Meter #: 1ZR15702 - Service Charge                | \$ 36,40          |
| GSD Secondary Demand Electric Rate (12/08/22 - 0  | 1/10/23)          |
| Demand Charge 30.440 kW @ \$11.44                 | 348.23            |
| 22,240 kWh @ \$0.02372 (Non-Fuel)                 | 527.53            |
| 22,240 kWh @ \$0.07334 (Fuel)                     | 1,631.08          |
| (\$1,489.19 of your Fuel Cost is exempt from Muni | icipal Tax)       |

| State of Florida Charges | \$65.17  |
|--------------------------|----------|
| Gross Receipts Tax.      | \$ 65.17 |





## **Meter Data**

| METER #: 1Z     | R15702 |             |
|-----------------|--------|-------------|
| CURRENT:        | 0.761  | on 12/10/22 |
| MULTIPLIER:     | x40    |             |
| TOTAL DEMAND:   | 30.44  | kW          |
| DAYS OF SERVICE | : 33   |             |

**Meter Data** 1ZR15702 METER #: CURRENT: 42,145 on 01/10/23 PREVIOUS: 41,589 on 12/08/22 556 kWh DIFFERENCE: MULTIPLIER: x40 TOTAL USAGE: 22,240 kWh

DAYS OF SERVICE: 33

| AVERAGE     | THIS PERIOD | LAST YEAR  |
|-------------|-------------|------------|
| DAILY USAGE | 673.94 kWh  | 225.45 kWh |

#### PAGE 14 OF 32



SERVICE ADDRESS: 7350 FIVE OAKS DR

## HARMONY COMMUNITY DEV DISTRICT

9899239921

A HURDE HOLLER LAND - PERILING

ACCOUNT NUMBER

PAGE 15 OF 32

Subtotal

BILL DATE

01/10/23

\$178.12

## **CU