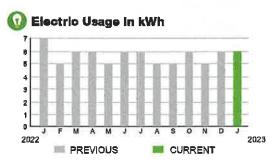

es only.



SERVICE ADDRESS: 6917 BEARGRASS RD

## HARMONY COMMUNITY DEV DISTRICT

ACCOUNT NUMBER

01/10/23

BILL DATE

9899239921

PAGE 3 OF 32

Subtotal )

\$19.55

## **CURRENT CHARGES**

| OUC Electric Service                                   | \$19.06  |
|--------------------------------------------------------|----------|
| Meter #: 5CR94075 - Service Charge                     | \$ 18.20 |
| Commercial Non-Demand Electric Rate (12/08/22 - 01/10  |          |
| 6 kWh @ \$0.06956 (Non-Fuel)                           | 0.42     |
| 6 kWh @ \$0.07334 (Fuel)                               |          |
| (\$0.40 of your Fuel Cost is exempt from Municipal Tax |          |

| State of Florida Charges | \$0.49  |
|--------------------------|---------|
| Gross Receipts Tax.      | \$ 0.49 |



| METER #:     | 5CR94075 |             |
|--------------|----------|-------------|
| CURRENT:     | 286      | on 01/10/23 |
| PREVIOUS:    | 280      | on 12/08/22 |
| TOTAL USAGE: | 6        | kWh         |
| DAYS OF SERV | ICE: 33  |             |

| AVERAGE     | THIS PERIOD | LAST YEAR |
|-------------|-------------|-----------|
| DAILY USAGE | 0.18 kWh    | 0.21 kWh  |



SERVICE ADDRESS: 3300 BLOCK EVEN SCHOOL HOUSE RD

## HARMONY COMMUNITY DEV DISTRICT

9899239921

PAGE 4 OF 32

ACCOUNT NUMBER

Subtotal 🕨

BILL DATE

01/10/23

\$18.67

## **CURRENT CHARGES**

| OUC Electric Service                                 | \$18.20  |
|------------------------------------------------------|----------|
| Meter #: 5CR94331 - Service Charge                   | \$ 18.20 |
| Commercial Non-De