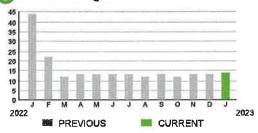

RESS: 3319 BRACKEN FERN DR

## HARMONY COMMUNITY DEV DISTRICT

9899239921

PAGE 7 OF 32

Subtotal 🕨

BILL DATE 01/10/23

\$20.72

## **CURRENT CHARGES**

5 of 17

| OUC Electric Service                                   | \$20.20  |
|--------------------------------------------------------|----------|
| Meter #: 5CR96198 ~ Service Charge                     | \$ 18.20 |
| Commercial Non-Demand Electric Rate (12/08/22 - 01/10  |          |
| 14 kWh @ \$0.06956 (Non-Fuel)                          | 0.97     |
| 14 kWh @ \$0.07334 (Fuel)                              |          |
| (\$0.94 of your Fuel Cost is exempt from Municipal Tax |          |

| State of Florida Charges | \$0.52  |
|--------------------------|---------|
| Gross Receipts Tax.      | \$ 0.52 |

## 🔞 Electric Usage in kWh



| METER #:     | 5CR96198 |             |
|--------------|----------|-------------|
| CURRENT:     | 1,663    | on 01/10/23 |
| PREVIOUS:    | 1,649    | on 12/08/22 |
| TOTAL USAGE: | 14       | kWh         |
| DAYS OF SERV | ICE: 33  |             |

| AVERAGE     | THIS PERIOD | LAST YEAR |
|-------------|-------------|-----------|
| DAILY USAGE | 0.42 kWh    | 1.33 kWh  |



SERVICE ADDRESS: 3338 BRACKEN FERN DR

## HARMONY COMMUNITY DEV DISTRICT

9899239921

ACCOUNT NUMBER

PAGE 8 OF 32

```
Subtotal 🕨
```

**BILL DATE** 

01/10/23

\$19.55

## **CURRENT CHARGES**

| OUC Electric Service                                  | \$19.06  |
|-------------------------------------------------------|----------|
| Meter #: 5CR94288 - Service Charge                    | \$ 18.20 |
| Commercial N