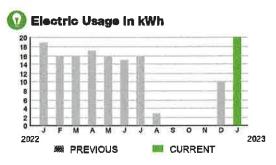

RESS: 3340 CAT BRIER TRL PETPK

## HARMONY COMMUNITY DEV DISTRICT

9899239921

ACCOUNT NUMBER

PAGE 11 OF 32

Subtotal 🕨

BILL DATE

01/10/23

\$21.60

## **CURRENT CHARGES**

| OUC Electric Service                                   | \$21.06  |
|--------------------------------------------------------|----------|
| Meter #: 5CR98446 - Service Charge                     | \$ 18.20 |
| Commercial Non-Demand Electric Rate (12/08/22 - 01/10  | )/23)    |
| 20 kWh @ \$0.06956 (Non-Fuel)                          | 1.39     |
| 20 kWh @ \$0.07334 (Fuel)                              |          |
| (\$1.34 of your Fuel Cost is exempt from Municipal Tax |          |

| State of Florida    | Charges | \$0.54  |
|---------------------|---------|---------|
| Gross Receipts Tax. |         | \$ 0.54 |



7 of 17

| METER #:     | 5CR98446 |             |
|--------------|----------|-------------|
| CURRENT:     | 2,621    | on 01/10/23 |
| PREVIOUS:    | 2,601    | on 12/08/22 |
| TOTAL USAGE  | 20       | kWh         |
| DAYS OF SERV | /ICE: 33 |             |

| AVERAGE     | THIS PERIOD | LAST YEAR       |
|-------------|-------------|-----------------|
| DAILY USAGE | 0.61 kWh    | <b>0.59 kWh</b> |



SERVICE ADDRESS: 34001 FEATHERGRASS CT

## HARMONY COMMUNITY DEV DISTRICT

9899239921

PAGE 13 OF 32

Subtotal 🕨

BILL DATE

01/10/23

\$19.99

## **CURRENT CHARGES**

| OUC Electric Service                                   | \$19.49  |
|--------------------------------------------------------|----------|
| Meter #: 6CD24560 - Service Charge                     | \$ 18.20 |
| Commercia