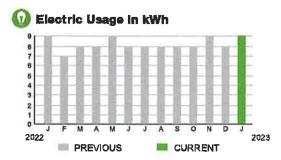

| <b>0.59 kWh</b> |



SERVICE ADDRESS: 34001 FEATHERGRASS CT

## HARMONY COMMUNITY DEV DISTRICT

9899239921

PAGE 13 OF 32

Subtotal 🕨

BILL DATE

01/10/23

\$19.99

## **CURRENT CHARGES**

| OUC Electric Service                                   | \$19.49  |
|--------------------------------------------------------|----------|
| Meter #: 6CD24560 - Service Charge                     | \$ 18.20 |
| Commercial Non-Demand Electric Rate (12/08/22 - 01/10  | /23)     |
| 9 kWh @ \$0.06956 (Non-Fuel)                           | 0.63     |
| 9 kWh @ \$0.07334 (Fuel)                               | 0.66     |
| (\$0.60 of your Fuel Cost is exempt from Municipal Tax | )        |

| State of Florida Charges | \$0.50  |
|--------------------------|---------|
| Gross Receipts Tax.      | \$ 0.50 |



| METER #:     | 6CD24560 |             |
|--------------|----------|-------------|
| CURRENT:     | 628      | on 01/10/23 |
| PREVIOUS:    | 619      | on 12/08/22 |
| TOTAL USAGE  | : 9      | kWh         |
| DAYS OF SERV | /ICE: 33 |             |

| AVERAGE     | THIS PERIOD | LAST YEAR |
|-------------|-------------|-----------|
| DAILY USAGE | 0.27 kWh    | 0.27 kWh  |



SERVICE ADDRESS: 7255 FIVE OAKS DR SWIM

## HARMONY COMMUNITY DEV DISTRICT

ACCOUNT NUMBER

9899239921

Subtotal 🕨

**BILL DATE** 01/10/23

\$2,608.41

## **CURRENT CHARGES**

-

| OUC Electric Service                              | <b>\$2,543.24</b> |
|---------------------------------------------------|-------------------|
| Meter #: 1ZR15702 - Service Charge                | \$ 36,40          |
| GSD Secondary