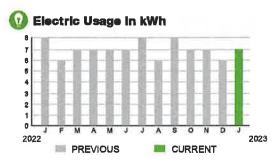

|



SERVICE ADDRESS: 75501 FIVE OAKS DR

## HARMONY COMMUNITY DEV DISTRICT

ACCOUNT NUMBER

9899239921

PAGE 17 OF 32

## Subtotal 🕨

BILL DATE

01/10/23

\$19.69

## **CURRENT CHARGES**

| OUC Electric Service                                   | \$19.20  |
|--------------------------------------------------------|----------|
| Meter #: 6CD46493 - Service Charge                     | \$ 18.20 |
| Commercial Non-Demand Electric Rate (12/08/22 - 01/10  | 0/23)    |
| 7 kWh @ \$0.06956 (Non-Fuel)                           | 0.49     |
| 7 kWh @ \$0.07334 (Fuel)                               |          |
| (\$0.47 of your Fuel Cost is exempt from Municipal Tax |          |

| State of Florida Charges | \$0.49  |
|--------------------------|---------|
| Gross Receipts Tax.      | \$ 0.49 |



10 of 17

| METER #:     | 6CD46493 |             |
|--------------|----------|-------------|
| CURRENT:     | 479      | on 01/10/23 |
| PREVIOUS:    | 472      | on 12/08/22 |
| TOTAL USAGE: | 7        | kWh         |
| DAYS OF SERV | ICE: 33  |             |

| AVERAGE     | THIS PERIOD | LAST YEAR |
|-------------|-------------|-----------|
| DAILY USAGE | 0.21 kWh    | 0.24 kWh  |



SERVICE ADDRESS: 7124 HARMONY SQUARE DRIVE S POOL

## HARMONY COMMUNITY DEV DISTRICT

ACCOUNT NUMBER

9899239921

PAGE 18 OF 32

Subtotal )

BILL DATE

01/10/23

\$625.88

## **CURRENT CHARGES**

| OUC Electric Service                                 | \$610.24   |
|------------------------------------------------------|------------|
| Meter #: 5CR88761 - Service Charge                   | . \$ 18.20 |