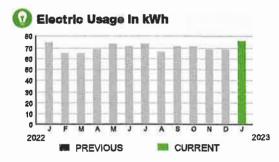

1 kWh |



SERVICE ADDRESS: 7600 FIVE OAKS DR IRG

## HARMONY COMMUNITY DEV DISTRICT

ACCOUNT NUMBER

9899239921

PAGE 16 OF 32

Subtota

BILL DATE 01/10/23

\$29,80

## **CURRENT CHARGES**

| OUC Electric Service                                   | \$29.06  |
|--------------------------------------------------------|----------|
| Meter #: 5ZR21669 - Service Charge                     | \$ 18.20 |
| Commercial Non-Demand Electric Rate (12/08/22 - 01/10  | )/23)    |
| 76 kWh @ \$0.06956 (Non-Fuel)                          | 5.29     |
| 76 kWh @ \$0.07334 (Fuel)                              | 5.57     |
| (\$5.09 of your Fuel Cost is exempt from Municipal Tax |          |

| State of Florida Charges | \$0.74  |
|--------------------------|---------|
| Gross Receipts Tax.      | \$ 0.74 |



| METER #: 5Z    | R21669 |             |
|----------------|--------|-------------|
| CURRENT:       | 7,518  | on 01/10/23 |
| PREVIOUS:      | 7,442  | on 12/08/22 |
| TOTAL USAGE:   | 76     | kWh         |
| DAYS OF SERVIC | E: 33  |             |

| AVERAGE     | THIS PERIOD | LAST YEAR |
|-------------|-------------|-----------|
| DAILY USAGE | 2.30 kWh    | 2.24 kWh  |



SERVICE ADDRESS: 75501 FIVE OAKS DR

## HARMONY COMMUNITY DEV DISTRICT

ACCOUNT NUMBER

9899239921

PAGE 17 OF 32

## Subtotal 🕨

BILL DATE

01/10/23

\$19.69

## **CURRENT CHARGES**

| OUC Electric Service                                   | \$19.20  |
|--------------------------------------------------------|----------|
| Meter #: 6CD46493 - Service Charge                     | \$ 18.20 |
| Commercial Non-Deman