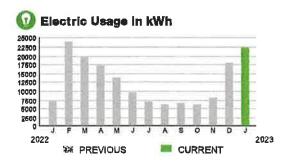

9239921

Subtotal 🕨

**BILL DATE** 01/10/23

\$2,608.41

## **CURRENT CHARGES**

-

| OUC Electric Service                              | <b>\$2,543.24</b> |
|---------------------------------------------------|-------------------|
| Meter #: 1ZR15702 - Service Charge                | \$ 36,40          |
| GSD Secondary Demand Electric Rate (12/08/22 - 0  | 1/10/23)          |
| Demand Charge 30.440 kW @ \$11.44                 | 348.23            |
| 22,240 kWh @ \$0.02372 (Non-Fuel)                 | 527.53            |
| 22,240 kWh @ \$0.07334 (Fuel)                     | 1,631.08          |
| (\$1,489.19 of your Fuel Cost is exempt from Muni | icipal Tax)       |

| State of Florida Charges | \$65.17  |
|--------------------------|----------|
| Gross Receipts Tax.      | \$ 65.17 |





## **Meter Data**

| METER #: 1Z     | R15702 |             |
|-----------------|--------|-------------|
| CURRENT:        | 0.761  | on 12/10/22 |
| MULTIPLIER:     | x40    |             |
| TOTAL DEMAND:   | 30.44  | kW          |
| DAYS OF SERVICE | : 33   |             |

**Meter Data** 1ZR15702 METER #: CURRENT: 42,145 on 01/10/23 PREVIOUS: 41,589 on 12/08/22 556 kWh DIFFERENCE: MULTIPLIER: x40 TOTAL USAGE: 22,240 kWh

DAYS OF SERVICE: 33

| AVERAGE     | THIS PERIOD | LAST YEAR  |
|-------------|-------------|------------|
| DAILY USAGE | 673.94 kWh  | 225.45 kWh |

#### PAGE 14 OF 32



SERVICE ADDRESS: 7350 FIVE OAKS DR

## HARMONY COMMUNITY DEV DISTRICT

9899239921

A HURDE HOLLER LAND - PERILING

ACCOUNT NUMBER

PAGE 15 OF 32

Subtotal

BILL DATE

01/10/23

\$178.12

## **CURR