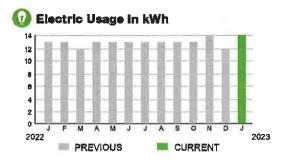

GE | 0.18 kWh    | 0.18 kWh  |



SERVICE ADDRESS: 7014 BUTTON BUSH LOOP

## HARMONY COMMUNITY DEV DISTRICT

9899239921

PAGE 9 OF 32

Subtotal

BILL DATE 01/10/23

\$20.72

## **CURRENT CHARGES**

| OUC Electric Service                                  | \$20.20  |
|-------------------------------------------------------|----------|
| Meter #: 5CR95104 - Service Charge                    | \$ 18.20 |
| Commercial Non-Demand Electric Rate (12/08/22 - 01/10 |          |
| 14 kWh @ \$0.06956 (Non-Fuel)                         |          |
| 14 kWh @ \$0.07334 (Fuel)                             | 1.03     |
| \$0.94 of your Fuel Cost is exempt from Municipal Tax |          |

| State of Florida Charges | \$0.52  |
|--------------------------|---------|
| Gross Receipts Tax.      | \$ 0.52 |



| METER #:     | 5CR95104 |             |
|--------------|----------|-------------|
| CURRENT:     | 1,402    | on 01/10/23 |
| PREVIOUS:    | 1,388    | on 12/08/22 |
| TOTAL USAGE: | 14       | kWh         |
| DAYS OF SERV | ICE: 33  |             |

| AVERAGE     | THIS PERIOD | LAST YEAR |
|-------------|-------------|-----------|
| DAILY USAGE | 0.42 kWh    | 0.39 kWh  |



SERVICE ADDRESS: 7034 BUTTON BUSH LOOP

## HARMONY COMMUNITY DEV DISTRICT

PAGE 10 OF 32

ACCOUNT NUMBER

9899239921

Subtotal )

BILL DATE

01/10/23

\$19.25

## **CURRENT CHARGES**

| OUC Electric Service                                  | \$18.77  |
|-------------------------------------------------------|----------|
| Meter #: 5CR94329 - Service Charge                    | \$ 18.20 |
| Commercial Non-Demand E