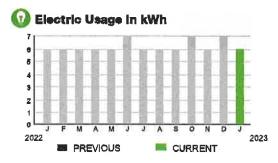

SERVICE ADDRESS: 3338 BRACKEN FERN DR

## HARMONY COMMUNITY DEV DISTRICT

9899239921

ACCOUNT NUMBER

PAGE 8 OF 32

```
Subtotal 🕨
```

**BILL DATE** 

01/10/23

\$19.55

## **CURRENT CHARGES**

| OUC Electric Service                                  | \$19.06  |
|-------------------------------------------------------|----------|
| Meter #: 5CR94288 - Service Charge                    | \$ 18.20 |
| Commercial Non-Demand Electric Rate (12/08/22 - 01/10 | 0/23)    |
| 6 kWh @ \$0.06956 (Non-Fuel)                          | 0.42     |
| 6 kWh @ \$0.07334 (Fuel)                              |          |
| (\$0.40 of your Fuel Cost is exempt from Municipal Ta |          |

| State of Florida Charges | \$0.49  |
|--------------------------|---------|
| Gross Receipts Tax.      | \$ 0.49 |



| METER #:     | 5CR94288 |             |
|--------------|----------|-------------|
| CURRENT:     | 650      | on 01/10/23 |
| PREVIOUS:    | 644      | on 12/08/22 |
| TOTAL USAGE: | 6        | kWh         |
| DAYS OF SERV | ICE: 33  |             |

| AVERAGE     | THIS PERIOD | LAST YEAR |
|-------------|-------------|-----------|
| DAILY USAGE | 0.18 kWh    | 0.18 kWh  |



SERVICE ADDRESS: 7014 BUTTON BUSH LOOP

## HARMONY COMMUNITY DEV DISTRICT

9899239921

PAGE 9 OF 32

Subtotal

BILL DATE 01/10/23

\$20.72

## **CURRENT CHARGES**

| OUC Electric Service                                  | \$20.20  |
|-------------------------------------------------------|----------|
| Meter #: 5CR95104 - Service Charge                    | \$ 18.20 |
| Commercial Non-Demand Electric Rate (12/08/