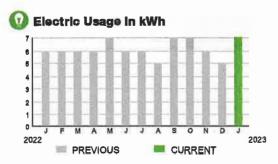

CK ODD SCHOOL HOUSE RD

## HARMONY COMMUNITY DEV DISTRICT

01/10/23

BILL DATE

9899239921

PAGE 6 OF 32

Subtotal

\$19.69

## **CURRENT CHARGES**

| OUC Electric Service                                   | <u>\$19.20</u> |
|--------------------------------------------------------|----------------|
| Meter #: 5CR94088 - Service Charge                     | \$ 18.20       |
| Commercial Non-Demand Electric Rate (12/08/22 - 01/10  | )/23)          |
| 7 kWh @ \$0.06956 (Non-Fuel)                           | 0.49           |
| 7 kWh @ \$0.07334 (Fuel)                               |                |
| (\$0.47 of your Fuel Cost is exempt from Municipal Tax |                |

| State of Florida Charges | \$0.49  |
|--------------------------|---------|
| Gross Receipts Tax.      | \$ 0.49 |



| METER #:     | 5CR94088 |             |
|--------------|----------|-------------|
| CURRENT:     | 705      | on 01/10/23 |
| PREVIOUS:    | 698      | on 12/08/22 |
| TOTAL USAGE: | 7        | kWh         |
| DAYS OF SERV | ICE: 33  |             |

| AVERAGE     | THIS PERIOD | LAST YEAR |
|-------------|-------------|-----------|
| DAILY USAGE | 0.21 kWh    | 0.18 kWh  |



SERVICE ADDRESS: 3319 BRACKEN FERN DR

## HARMONY COMMUNITY DEV DISTRICT

9899239921

PAGE 7 OF 32

Subtotal 🕨

BILL DATE 01/10/23

\$20.72

## **CURRENT CHARGES**

5 of 17

| OUC Electric Service                                   | \$20.20  |
|--------------------------------------------------------|----------|
| Meter #: 5CR96198 ~ Service Charge                     | \$ 18.20 |
| Commercial Non-Demand Electric