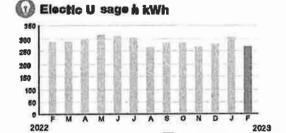

CE ADDRESS: 7000 E IRLO BRONSON MEMORIAL HWY UPL

PAGE 20 OF 33

## HARMO NY CO MMUNITY D EV DI STR CT

Su btos 1

**\$7.65** 

#### **CURRENT CHA RGES**

| OUC Electric Service                                   | \$56.21  |
|--------------------------------------------------------|----------|
| Meer #: 5ZR21255 - Service Charge                      | \$ 18.20 |
| Commercial Non-Demand Electric Rate (01/10/23 - 02/08  | (23)     |
| 266 kWh @ \$0.06956 (Non-Fuel)                         | 18.50    |
| 266 kWh @ \$0.07334 (Fuel)                             | 19.51    |
| (\$17.81 of your Fuel Cost is exempt from Mun icipal a | x)       |
| State of Florida Charges                               | \$1.44   |
| G ross Recipts Tax                                     | \$ 1.44  |

**CURRENT** 



脚 PREVIOUS

## Mote Data

5ZR21255 METER #:

CURRENT:

31,447 on 02/08/23

PREVIOUS:

31,181 on 01/10/23

TOTAL USAGE: DAYS OF SERVICE: 29

266 kWh

THIS PERIOD LAST YEAR 9.17 kWh 9.97 kWh

02/08/23

ACCOUNT NUMBER

98992 9921

SERVICE ADDRESS: 7252 E IRLO BRONSON MEMORIAL HWY PK

PAGE 21 OF 33

#### H ARMONY CO MMUNITY DEV DISTR CT

Subtota !)

#### CURRENT CH ARGES

| OUC Electrics ev. co.                                 | \$19.06  |
|-------------------------------------------------------|----------|
| Meter #: 5CR49707 - Service Charge                    | \$ 18.20 |
| Commercial Non-Demand Electric Rate (01/10/23 - 02/08 | 3/23)    |
| 6 kWh @ \$0.06956 (Non-Fuel)                          | 0.42     |
| 6 kWh @ \$0.07334 (Fuel)                              | 0.44     |
| (\$0,40 of