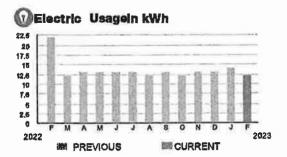

CCOUNT NUMBER

9899239921

**PAGE 7 OF 33** 

#### SERVICE ADDRESS: 3319 BRACKEN FERN DR

#### HARNO NY CO MINUNITY DEV D ISTRICT

Subtota 1)

\$20.42

#### **CURRENT CHARGES**

| OUC Electric Service                                  | \$19.91  |
|-------------------------------------------------------|----------|
| Meter #: 5C R96 98 - Se rviceCharge                   | \$ 18.20 |
| Commercial Non-Demand Electric Rate (01/10/23 - 02/08 | /23)     |
| 12 kWh @ \$0.06956 (Non-Fuel)                         | 0.83     |
| 12 kWh@ \$0.07334 (Fue)                               | 0.88     |
| (\$ 0.80of yourFuel Costis exemptfrom Munic ipalTax   | )        |
| State of Florida Charges                              | \$0.51   |
| Gross Receipts Tax                                    | \$ 0.51  |



#### **Motor Data**

METER #: 5CR96198

CURRENT: 1,675 on 02/08/23

1,663 on 01/10/23 PREVIOUS:

TOTAL USAGE: 12 kWh

DAYS OF SERVICE:

AVERAGE

THIS PERIOD 0,41 kWh

LAST YEAR 0.76 kWh



The le One SERVICE ADDRESS: 3338 BRACKEN FERN DR BILL DATE 02/08/23

ACCOUNT NUMBER

98992 9921

PAGE 8 OF 33

#### HAR M M CO MUN IT'D EYO STRUT

Subtota |

\$19 55

#### **CURRENT CHARGES**

| OUC      | Electric Service                              | \$19.06    |
|----------|-----------------------------------------------|------------|
| Meter #: | 5C R9428- Service Charge                      | . \$ 18.20 |
| Comme    | ercial Non-Demand Electric Rate (01/10/23 - 0 | 02/08/23)  |
| 6 kW     | @ \$0.06956 (Non-Fuel)                        | 0.42       |
| 6 kW     | n @ \$0.07334 (Fuel)