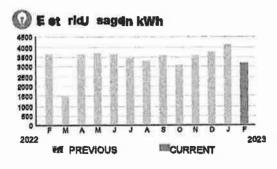

UMBER

9899239921

SERVICE ADDRESS: 7124 HARMONY SQUARE DRIVE 8 POOL

PAGE 16 OF 33

#### HARMONY COMMUNITY D EV D STRICT

Sibtotal )

\$46, 78

#### CU RRINT CHARG ES

| OUC Electric Service                                   | \$474.62 |
|--------------------------------------------------------|----------|
| Meter #: 5CR88761 - Service Charge                     | \$ 18.20 |
| Commercial Non-Dernand Electric Rate01/10/23 - 02/08   | /23)     |
| 3,194 kWh @ \$0.06956 (Non-Fuel)                       | 222.17   |
| 3,194 kWh @ \$0.07334 (Fuel)                           | 234.25   |
| (\$213.87 of your Fuel Cost is exempt from Municipal T | ax)      |
| State of Florida Charges                               | \$12.16  |
| Gross Recipts Tax                                      | \$ 12.16 |



## M ete Data

METER #: 5CR88761

CURRENT: 29,705 on 02/08/23

PREVIOUS: 26,511 on 01/10/23 TOTAL USAGE: 3,194 kWh

DAYS OF SERVICE: 29

AVERAGE THIS PERIOD LAST YEAR 128.48 kWh

02/08/23

ACCOUNT NUMBER

9899239921

SERVICE ADDRESS: 6900 E IRLO BRONSON MEMORIAL HWY ODD

PAGE 19 OF 33

#### HAR MONY COM MUNITYD EVDISTRICT

Subtotal

**\$36.70** 

#### **CURRENT CHARGES**

| OUC Electric Service                                   | \$35.78  |
|--------------------------------------------------------|----------|
| Meter #: 5CD97805 - Service Charge                     | \$ 18.20 |
| Commercial Non-Demand Electric Rate (01/10/23 - 02/08  | /23)     |
| 123 kWh @ \$0.06956 (Non-Fuel)                         | 8.56     |
| 1 23kWh @ \$0.07334 (Ful)                              | 9.02     |
| (