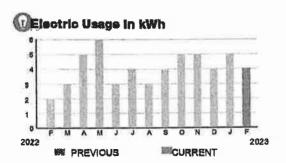

9899239 921

SERVICE ADDRESS: 6900 BLOCK ODD FIVE OAKS DR

PAGE 5 OF 33

#### H ARMONY CO MINU NTY D EVD ISTRUT

Subtotal

\$19, 25

#### **CURRENT CHARGES**

| OUC Electric Service                                    | \$18.77  |
|---------------------------------------------------------|----------|
| Meter #: 5CR49717 - Service Charge                      | \$ 18.20 |
| Commercial Non-Demand Electric Rate (01/10/23 - 02/08/2 | 23)      |
| 4 kWh @ \$0.06956 (Non-Fuel)                            | 0.28     |
| 4 kW @ \$007 334 Fuel)                                  | 0.29     |
| (\$027 o fyor Fuel Costs exempt from Mute ipatax)       |          |
| State of Florida Charges                                | \$0.48   |
| Gross Receipts Tex                                      | \$ 0.48  |



#### Nt P Data

METER #:

5CR49717

CURRENT:

509 on 02/08/23

PREVIOUS:

505 on 01/10/23

TOTAL USAGE:

4 kWh

DAYS OF SERVICE: 2

AVERAGE THIS PERIOD LAST YEAR DAILUSAGE 0.14 kWh 0.07 kWh



02/08/23

ACCOUNT NUMBER

98992 9921

PAGE 6 OF 33

#### SERVICE ADDRESS: 3200 BLOCK ODD SCHOOL HOUSE RD

#### H ARMONY COM MUNITY DEV D STRICT

Subtota |

\$19.40

#### **CURRENT CHARGES**

| OUC Electri      | c Service      |                   |           | \$18.92  |
|------------------|----------------|-------------------|-----------|----------|
| Meter #: 5C R94  | 08 - Service C | harge             |           | \$ 18.20 |
| Comm eral Non-   | Demand Electri | ic Rate (01/10/23 | - 02/08/2 | 23)      |
| 5 kWh @ \$0.069  | 956 (Non-Fuel) |                   |           | 0.35     |
| 5 kWh @