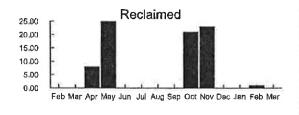

Charges: Total Amount Due: \$21.67 \$21.67

Bringing you life's most precious resource

Customer Service: (8am - 5pm) 407-944-5000

|   | Meter<br>Number Of<br>Days | Previous Mete | r Reading  | Current Met | Water      |       |   |
|---|----------------------------|---------------|------------|-------------|------------|-------|---|
|   |                            | Date          | Reading    | Date        | Reading    | Usage |   |
| 7 | 9251773                    | 30            | 02/19/2023 | 991         | 03/21/2023 | 991   | 0 |

| Previous Balance    | \$24.13  |
|---------------------|----------|
| Payment(s) Received | \$-24.13 |
| Balance Forward     | \$0.00   |

Current Transaction(s)
Reclaimed Base Charge \$21.67
Current Transaction Total \$21.67

Total Amount Due \$21.67



Please return this portion with your payment ~ Do not send cash through the mail



Toho Water Authority P.O. Box 30527 Tampa, Florida 33630-3527 www.tohowater.com

Bringing you life's most precious resource

Past due balances are subject to immediate interruption of service

|                     |                     | Current                   | Charges                       | Total         |
|---------------------|---------------------|---------------------------|-------------------------------|---------------|
| Account Number      | Past Due<br>Due Now | Amount Due<br>by 04/17/23 | Late Charge<br>after 04/17/23 | Amount<br>Due |
| 001525420-000846710 | \$0.00              | \$21.67                   | \$5.00                        | \$21.67       |

Please Remit to

Toho Water Auth