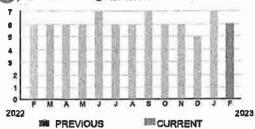

/23

ACCOUNT NUMBER

98992 9921

SERVICE ADDRESS: 7252 E IRLO BRONSON MEMORIAL HWY PK

PAGE 21 OF 33

#### H ARMONY CO MMUNITY DEV DISTR CT

Subtota !)

#### CURRENT CH ARGES

| OUC Electrics ev. co.                                 | \$19.06  |
|-------------------------------------------------------|----------|
| Meter #: 5CR49707 - Service Charge                    | \$ 18.20 |
| Commercial Non-Demand Electric Rate (01/10/23 - 02/08 | 3/23)    |
| 6 kWh @ \$0.06956 (Non-Fuel)                          | 0.42     |
| 6 kWh @ \$0.07334 (Fuel)                              | 0.44     |
| (\$0,40 of your Fuel Cost is exemptrom Municipal Tax  |          |
| State of Florida Charges                              | \$0.49   |
| Gross Receipts Tax                                    | \$ 0.49  |





## Mete Data

5C R4970 METER #:

CURRENT: 653 on 02/08/23

PREVIOUS: 647 on 01/10/23

6 kWh TOTAL USAGE:

DAYS OF SERVICE: 29



SERVICE ADDRESS: 7255 E IRLO BRONSON MEMORIAL HWY VL

BILL DATE 02/08/23

ACCOUNT NUMBER 9899239921

PAGE 22 OF 33

## HARMONY COMMUNITY DEV DISTRICT

Subtotal )

\$8,111.15

#### **CURRENT CHARGES**

| OUC Electric Service \$                                | 8,036.45    |
|--------------------------------------------------------|-------------|
| Customer Ref: Phase 2 Roadway                          |             |
| OUConvenient Lighting (01/10/23 - 02/08/23)            | /           |
| Maintenance - Convenient 55 @ \$6.75                   | . \$ 371.25 |
| 2,073,50 kWh @ \$0.03418 (Non-Fuel)                    |             |
| 2,073.50 kWh @ \$0.06798 (Fu