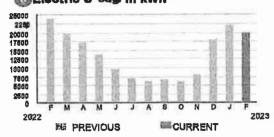

| 2,312.61 |
|------------------------------------------------------|----------|
| Mete #: 1ZR15702 - Service Charge                    | \$ 36,40 |
| GSD Secondary Demand Electric Rate (01/10/23 - 02/0  | 8/23)    |
| Demand Charge 31.320 kW @ \$11.44                    | . 358.30 |
| 19,760 kWh @ \$0.02372 (Non-Fuel)                    | . 468,71 |
| 19,760 kWh @ \$0.07334 (Fuel)                        |          |
| (\$1,323.13 of your Fuel Cost is exempt from Municip | al Tax)  |
| State of Florida Charges                             | \$59.26  |
| Gross Receipts Tax                                   | \$ 59.26 |





#### Mote Data

METER #: 1ZR15702
CU RRENT 0.783 on 02/07/23
MULTIPLIER: x40
TOTAL DEMAND: 31.32 kW
DAYS OF SERVICE: 29

## **MElectric U sap in kWh**



#### Motor Data

METER #: 1ZR15702
CURRENT: 42,639 on 02/08/23
PREVIOUS: 42,145 on 01/10/23
DIFFERENCE: 494 kWh
MULTIPLIER: x40
TOTAL USAGE: 19,760 kWh
DAYS OF SERVICE: 29

AVERAGE THIS PERIOD LAST YEAR 834.48 kWh

SERVICE ADD RESS 7350 FIVE OAKS DR

**BILL DATE** 02/08/23 ACCOUNT NUMBER

9 89923 9921

PAGE 15 OF 33

#### HARMONY CO MMUNITY DEV D STR CT

Subtotal

\$187.35

#### **CURRENT CHARGES**

| OUC Electric Service                                   | \$182.67 |
|--------------------------------------------------------|----------|
| Meter #: 5XD08429 - Service Charge                     | \$ 18.20 |
| Commercial No n-Demand Electric Rate (01/10/23 - 02/08 |          |
| 1,151 kWh @ \$0.06956 (Non-Fuel)                       | 80.06    |
| 1 ,151 kWh @\$0 .07334 (Fue)