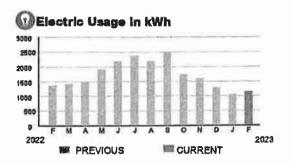

50 FIVE OAKS DR

**BILL DATE** 02/08/23 ACCOUNT NUMBER

9 89923 9921

PAGE 15 OF 33

#### HARMONY CO MMUNITY DEV D STR CT

Subtotal

\$187.35

#### **CURRENT CHARGES**

| OUC Electric Service                                   | \$182.67 |
|--------------------------------------------------------|----------|
| Meter #: 5XD08429 - Service Charge                     | \$ 18.20 |
| Commercial No n-Demand Electric Rate (01/10/23 - 02/08 |          |
| 1,151 kWh @ \$0.06956 (Non-Fuel)                       | 80.06    |
| 1 ,151 kWh @\$0 .07334 (Fue)                           | 84.41    |
| (\$77.07 of your Fuel Cost is exemptifrom Mulicipal Te | ex)      |
| State of Florida Charges                               | \$4.68   |
| Gross Receipts Tax                                     | \$ 4.68  |



#### Meter Data

METER #:

5XD08429

CURRENT: PREVIOUS: 82,554 on 02/08/23 81,403 on 01/10/23

TOTAL USAGE:

1,151 kWh

DAYS OF SERVICE: 29

THIS PERIOD LAST YEAR 39.69 kWh 47.34 kWh



02/0 8/23

ACCOUNT NUMBER

9899239921

**PAGE 16 OF 33** 

#### HAMO IY COMMUNITY DEV D STRICT

Subtotal >

\$28.34

#### **CURRENT CHARGES**

| OUC Ele     | ctric Service     |              |        |           | \$27.63  |
|-------------|-------------------|--------------|--------|-----------|----------|
| Meter #: 5Z | R21669 - Service  | Charge       |        |           | \$ 18.20 |
| Commercial  | Non-Demand Ele    | ctricate (01 | /10/23 | - 02/08/2 | 3)       |
| 66 kWh @    | \$0,06956 (Non-Fu | ıel)         |        |           | 4.59     |
|             | \$0.07334 (Ful)   |              |