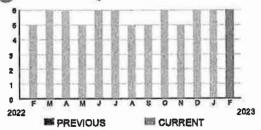

921

SERVICE ADDRESS: 6917 BEARGRASS RD

**PAGE 3 OF 33** 

#### H ARMO NY CO MMUNITY DEV DISTRICT

Subtota)

\$19 55

#### **CURRENT CHARGES**

| OUC Electric Service                                  | \$19.06  |
|-------------------------------------------------------|----------|
| Meter #: 5CR94075 - Service Charge                    | \$ 18.20 |
| Commercial Non-Demand Electric Rate (01/10/23 - 02/08 | 3/23)    |
| 6 kWh @ \$0.06956 (Non-Fuel)                          | 0.42     |
| 6 kWh @ \$007 334 (Fuel)                              | 0.44     |
| (\$0.40 of your Fuel Costis exempt from Munidpal Tax) | )        |
| State of Florida Charges                              | \$0.49   |
| Gross Receipts Tax                                    | \$ 0.49  |

#### **WElectric U sagein kWh**



#### **Motor Data**

METER #: 5C R9475

CURRENT:

292 on 02/08/23

PREVIOUS:

286 on 01/10/23

TOTAL USAGE:

6 kWh

DAYS OF SERVICE: 29

THIS PERIOD LAST YEAR AVERAGE 0.21 kWh 0.17 kWh



BILL DATE **02/08/23** 

ACCOUNT NUMBER

98992 9921

SERVICE ADDRESS: 3300 BLOCK EVEN SCHOOL HOUSE RD

**PAGE 4 OF 33** 

## HARIONY CO MIONI TYDEV DI SE CT

Subtota 🕨

₹8 67

#### **CURRENT CHARGES**

| OUC EI     | ectric Ser  | rvice                              | \$18.20  |
|------------|-------------|------------------------------------|----------|
| Mete#: 50  | R94331 - Se | ervice Charge                      | \$ 18.20 |
|            |             | d Electric Rate (01/10/23 - 02/08/ | 23)      |
| 0 kWh @ 3  | 0.06956 (No | n-Fuel)                            | 0.00     |
| 0 kWh @ 9  | 0.07334