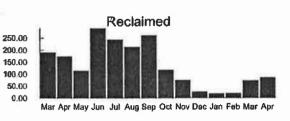

*Total Amount Due:** 

'· ( it:

001525420-033058389

\$0.00

\$233.23 \$233.23

Bringing you life's most precious resource

Customer Service: (8am - 5pm) 407-944-5000

| Meter    | Number | Previous Mete | er Reading | Current Met | er Reading | Water |
|----------|--------|---------------|------------|-------------|------------|-------|
| Number   | Days   | Date          | Reading    | Date        | Reading    | Usage |
| 16006524 | 31     | 03/02/2023    | 19532      | 04/02/2023  | 19618      | 86    |

| Previous Balance    | \$201.25  |
|---------------------|-----------|
| Payment(s) Received | \$-201.25 |
| Balance Forward     | \$0.00    |

Current Transaction(s)
Reclaimed Base Charge \$21.67
Reclaimed Usage \$211.56
Current Transaction Total \$233.23

Total Amount Due \$233.23



Please return this portion with your payment - Do not send cash through the mail



Toho Water Authority P.O. Box 30527 Tampa, Florida 33630-3527 www.tohowater.com

Bringing you life's most precious resource

Past due balances are subject to immediate interruption of service

|                     |                     | Current Charges           |                               | Total         |  |
|---------------------|---------------------|---------------------------|-------------------------------|---------------|--|
| Account Number      | Past Due<br>Due Now | Amount Due<br>by 05/01/23 | Late Charge<br>after 05/01/23 | Amount<br>Due |  |
| 001525420-033058389 | \$0.00              | \$233.23                  | \$11.66                       | \$233.23      |  |

Please Remit to

Toh