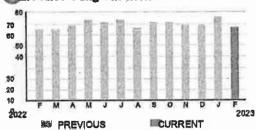

#### **CURRENT CHARGES**

| OUC Ele     | ctric Service     |              |        |           | \$27.63  |
|-------------|-------------------|--------------|--------|-----------|----------|
| Meter #: 5Z | R21669 - Service  | Charge       |        |           | \$ 18.20 |
| Commercial  | Non-Demand Ele    | ctricate (01 | /10/23 | - 02/08/2 | 3)       |
| 66 kWh @    | \$0,06956 (Non-Fu | ıel)         |        |           | 4.59     |
|             | \$0.07334 (Ful)   |              |        |           | 4.84     |
| (\$4.42 of  | your Fuel Costs   | exempt from  | Maic   | ipal Tax, | )        |
| State of    | Florida Char      | ges          |        |           | \$0.71   |
| Gross Recei | ots Tax           |              |        |           | \$ 0.71  |

## WElectric Usag 4n kWh



#### MeteData

METER #: 5ZR21669

CURRENT:

7,584 on 02/08/23

PREVIOUS:

7,518 on 01/10/23

TOTAL USAGE: DAYS OF SERVICE:

66 kWh

20

AVERAGE THIS PERIOD LAST YEAR 2.24 kWh

02/08/23

ACCOUNT NUMBER

98992 9921

PAGE 17 OF 33

#### SERVICE ADDRESS: 75501 FIVE OAKS DR

#### H ARMO NY CO MINUN TY DEV D ISTRET

Subtotal

\$19.40

#### **CURRENT CHARGES**

| OUC Electric Service                                   | \$18.92  |
|--------------------------------------------------------|----------|
| Metr #: 6C D46493 Service Charge                       | \$ 18.20 |
| Commercial Non-Demand Electric Rate (01/10/23 - 02/08/ | 23)      |
| 5 kWh @ \$0.06956 (Non-Fuel)                           | 0.35     |
| 5 kWh @ \$0.07334 (Fuel)                               | 0.37     |
| (\$0,33 of your Fue