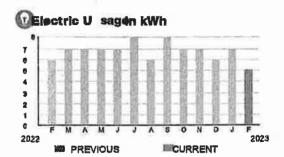

COUNT NUMBER

98992 9921

PAGE 17 OF 33

#### SERVICE ADDRESS: 75501 FIVE OAKS DR

#### H ARMO NY CO MINUN TY DEV D ISTRET

Subtotal

\$19.40

#### **CURRENT CHARGES**

| OUC Electric Service                                   | \$18.92  |
|--------------------------------------------------------|----------|
| Metr #: 6C D46493 Service Charge                       | \$ 18.20 |
| Commercial Non-Demand Electric Rate (01/10/23 - 02/08/ | 23)      |
| 5 kWh @ \$0.06956 (Non-Fuel)                           | 0.35     |
| 5 kWh @ \$0.07334 (Fuel)                               | 0.37     |
| (\$0,33 of your Fuel Costs e xemptrom Municipal Tax)   |          |
| State of Florida Charges                               | \$0.48   |
| Gross Receipts Tex.                                    | \$ 0.48  |



#### Mete Data

METER #: 6CD46493

CURRENT:

484 on 02/08/23

PREVIOUS:

479 on 01/10/23

TOTAL USAGE:

5 kWh

DAYS OF SERVICE:

29

AVERAGE THIS PERIOD LAST YEAR D.21 kWh



BILL DATE 02/0 8/23 ACCOUNT NUMBER

9899239921

SERVICE ADDRESS: 7124 HARMONY SQUARE DRIVE 8 POOL

PAGE 16 OF 33

#### HARMONY COMMUNITY D EV D STRICT

Sibtotal )

\$46, 78

#### CU RRINT CHARG ES

| OUC Electric Service                                   | \$474.62 |
|--------------------------------------------------------|----------|
| Meter #: 5CR88761 - Service Charge                     | \$ 18.20 |
| Commercial Non-Dernand Electric Rate01/10/23 - 02/08   | /23)     |
| 3,194 kWh @ \$0.06956 (Non-Fuel)                       | 222.17   |
| 3,194 kWh @ \$0.07334 (Fuel)                           | 234.25   |
| (\$