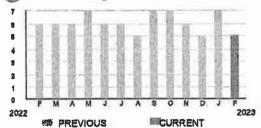

MUNITY DEV D STRICT

Subtota |

\$19.40

#### **CURRENT CHARGES**

| OUC Electri      | c Service      |                   |           | \$18.92  |
|------------------|----------------|-------------------|-----------|----------|
| Meter #: 5C R94  | 08 - Service C | harge             |           | \$ 18.20 |
| Comm eral Non-   | Demand Electri | ic Rate (01/10/23 | - 02/08/2 | 23)      |
| 5 kWh @ \$0.069  | 956 (Non-Fuel) |                   |           | 0.35     |
| 5 kWh @ \$07     | 334 (Fuel)     | ***********       |           | 0.37     |
| (\$0.33 of yar   | Fuel Costs ex  | emptrom Munic     | ipaTex)   |          |
| Stateof Flor     | da Charge      | 99                |           | \$0,48   |
| Gross Receipts T | 8x             |                   |           |          |





#### Mote Dat

METER #: 5CR94088

CURRENT:

710 on 02/08/23

PREVIOUS:

705 on 01/10/23

TOTAL USAGE:

5 kWh DAYS OF SERVICE: 29

THIS PERIOD LAST YEAR AVERAGE AILY USAGE 0,17 kWh 0.21 kWh

02/08/23

ACCOUNT NUMBER

9899239921

**PAGE 7 OF 33** 

#### SERVICE ADDRESS: 3319 BRACKEN FERN DR

#### HARNO NY CO MINUNITY DEV D ISTRICT

Subtota 1)

\$20.42

#### **CURRENT CHARGES**

| OUC Electric Service                                  | \$19.91  |
|-------------------------------------------------------|----------|
| Meter #: 5C R96 98 - Se rviceCharge                   | \$ 18.20 |
| Commercial Non-Demand Electric Rate (01/10/23 - 02/08 | /23)     |
| 12 kWh @ \$0.06956 (Non-Fuel)                         | 0.83     |
| 12 kWh@ \$0.07334 (Fue)                               | 0.88     |
| (\$