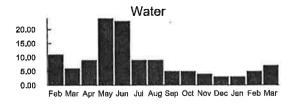

------------|-----------------------|---------------------|-------|--|
| Number   | Days                    | Date          | Reading    | Date                  | Reading             | Usage |  |
| 19001667 | 30                      | 02/19/2023    | 626        | 03/21/2023            | 633                 | 7     |  |
|          | vious Bala<br>ment(s) F |               |            |                       | \$68.50<br>\$-68.50 |       |  |

| Balance Forward           | \$0.00  |
|---------------------------|---------|
| Current Transaction(s)    |         |
| Water Base Charge         | \$6.54  |
| Water Usage               | \$14.70 |
| Wastewater Base Charge    | \$16.26 |
| Wastewater Usage          | \$49.28 |
| Current Transaction Total | \$86.78 |

**Total Amount Due** 

\$86.78



Please return this portion with your payment – Do not send cash through the mail



Toho Water Authority P.O. Box 30527 Tampa, Florida 33630-3527 www.tohowater.com

Bringing you life's most precious resource

| Past due balances are subject | o immediate | interruption of service |
|-------------------------------|-------------|-------------------------|
|-------------------------------|-------------|-------------------------|

|                     |                     | Current    | Charges                       | Total         |
|---------------------|---------------------|------------|-------------------------------|---------------|
| Account Number      | Past Due<br>Due Now | Amount Due | Late Charge<br>after 04/17/23 | Amount<br>Due |
| 001525420-000819280 | \$0.00              |