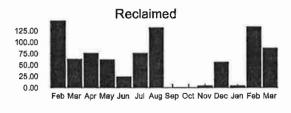

Account Number: Past Due Amount:

**Current Charges:** 

Total Amount Due:

001525420-000784440

\$0.00

\$278.02 \$278.02

| Meter    | 1 01 | Previous Meter Reading |         | Current Mete | Water   |       |
|----------|------|------------------------|---------|--------------|---------|-------|
| Number   |      | Date                   | Reading | Date         | Reading | Usage |
| 19420047 | 30   | 02/19/2023             | 6085    | 03/21/2023   | 6172    | 87    |

| Previous Balance       | \$393.64  |
|------------------------|-----------|
| Payment(s) Received    | \$-393.64 |
| Balance Forward        | \$0.00    |
| Current Transaction(s) |           |

Reclaimed Base Charge \$64.00 Reclaimed Usage \$214.02 **Current Transaction Total** \$278.02

**Total Amount Due** \$278.02



Please return this portion with your payment - Do not send cash through the mail



Toho Water Authority P.O. Box 30527 Tampa, Florida 33630-3527 www.tohowater.com

Bringing you life's most precious resource

Past due balances are subject to immediate interruption of service

|                     |                     | Current    | Total                         |               |  |
|---------------------|---------------------|------------|-------------------------------|---------------|--|
| Account Number      | Past Due<br>Due Now | Amount Due | Late Charge<br>after 04/17/23 | Amount<br>Due |  |
| 001525420-000784440 | \$0.00              | \$278.02   | \$13.90                       | \$278.02      |  |

Please Remit to

**Toho Water Authority** P. O. Box 30527 Tampa, Florida 33630-3