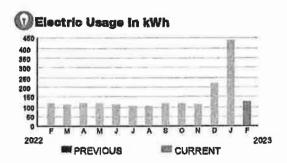

899239921

SERVICE ADDRESS: 6900 E IRLO BRONSON MEMORIAL HWY ODD

PAGE 19 OF 33

#### HAR MONY COM MUNITYD EVDISTRICT

Subtotal

**\$36.70** 

#### **CURRENT CHARGES**

| OUC Electric Service                                   | \$35.78  |
|--------------------------------------------------------|----------|
| Meter #: 5CD97805 - Service Charge                     | \$ 18.20 |
| Commercial Non-Demand Electric Rate (01/10/23 - 02/08  | /23)     |
| 123 kWh @ \$0.06956 (Non-Fuel)                         | 8.56     |
| 1 23kWh @ \$0.07334 (Ful)                              | 9.02     |
| (\$824 o f your Fuel Costis exempt from Municipal Tax, | )        |
| State of Fiorida Charges                               | \$0.92   |
| Gross Receipts Tax                                     | \$ 0.92  |



#### Mote Data

METER #: 5CD97805

CURRENT: 20,235 on 02/08/23

PREVIOUS: 20,112 on 01/10/23

TOTAL USAGE: 123 kWh

DAYS OF SERVICE: 29

AVERAGE THIS PERIOD LAST YEAR ALLY USAGE 4.24 kWh 4.21 kWh



BILL DATE 02/08/23 ACCOUNT NUMBER

9899239921

SERVICE ADDRESS: 7000 E IRLO BRONSON MEMORIAL HWY UPL

PAGE 20 OF 33

## HARMO NY CO MMUNITY D EV DI STR CT

Su btos 1

**\$7.65** 

#### **CURRENT CHA RGES**

| OUC Electric Service                                   | \$56.21  |
|--------------------------------------------------------|----------|
| Meer #: 5ZR21255 - Service Charge                      | \$ 18.20 |
| Commercial Non-Demand Electric Rate (01/10/23 - 02/08  | (23)     |
| 266 kWh @ \$0.06956 (Non-Fuel)                         | 18.50    |
| 266 kWh @ \$0.07334 (Fuel)