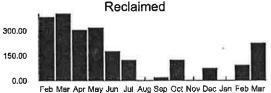

| Date       | Reading               | Date       | Reading | Usage |
| 19001817     | 30                     | 02/19/2023 | 116                   | 03/21/2023 | 118     | 2     |
| 18006894     | 30                     | 02/19/2023 | 9035                  | 03/21/2023 | 9260    | 225   |

| Payment(s) Received       | \$-267.13 |
|---------------------------|-----------|
| Balance Forward           | \$0.00    |
| Current Transaction(s)    |           |
| Water Base Charge         | \$6.54    |
| Water Usage               | \$4.20    |
| Reclaimed Base Charge     | \$21.67   |
| Reclaimed Usage           | \$553.50  |
| Current Transaction Total | \$585.91  |

**Total Amount Due** 

Water 6.00 5.00 4,00 3.00 2.00 1,00 0.00 Feb Mar Apr May Jun Jul Aug Sep Oct Nov Dec Jan Feb Mar



Please return this portion with your payment - Do not send cash through the mail



Toho Water Authority P.O. Box 30527 Tampa, Florida 33630-3527 www.tohowater.com

Bringing you life's most precious resource

Past due balances are subject to immediate interruption of service

|                     |                     | Current                   | Total                         |               |  |
|---------------------|---------------------|---------------------------|-------------------------------|---------------|--|
| Account Number      | Past Due<br>Due Now | Amount Due<br>by 04/17/23 | Late Charge<br>after 04/17/23 | Amount<br>Due |  |
| 001525420-000775000 | \$0.00              | \$585.91                  | \$29.30                       | \$585.91      |  |

**Please Remit to**