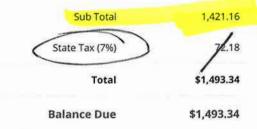

tem Qty / UOM Rate Ext. Price Amount

Job Completed

Proposal Name: Irrigation Repair

Proposal #: 381

Proposal Approved Date: 4/9/2023 8:07:40 PM

Board approved irrigation inspection w/ repairs v2

Repairs to date (3/28/2023)

Inspection Repairs - 04/10/2023

\$20,000.00

 Subtotal
 \$20,000.00

 Sales Tax
 \$0.00

 Total
 \$20,000.00

 Credits/Payments
 (\$0.00)

 Balance Due
 \$20,000.00

4600 Cecile Dr Kissimmee, FL 34746