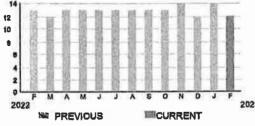

| \$19.91   |
|-------------------------------------------------------|-----------|
| Meter #: 5CR95104 - Service Charge                    | . \$18.20 |
| Commercial Non-Demand Electric Rate (01/10/23 - 02/0  |           |
| 12 kWh @ \$0.06956 (Non-Fuel)                         | . 0.83    |
| 12 kWh @ \$0.07334 (Fuel)                             | . 0.88    |
| (\$0.80 of your Fuel Cost is exempt from Municipal Ta |           |
| State of Florida Charges                              | \$0.51    |
| Gras Descinto Tay                                     | \$ 0.51   |



METER #:

5CR95104

CURRENT:

1,414 on 02/08/23

PREVIOUS:

1,402 on 01/10/23

TOTAL USAGE:

12 kWh

DAYS OF SERVICE: 29

29

AVERAGE THIS PERIOD LAST YEAR DAILY USAGE 0.41 kWh 0.45 kWh

# DEJectric U sagdin kWh





02/0 8/23

ACCOUNT NUMBER

9899239921

**PAGE 10 OF 33** 

#### SERVICE ADDRESS: 7034 BUTTON BUSH LOOP

#### H ARMONY CO MIUN TY DEV DISTR CT

Subtot 12

\$19.25

#### CURRENT CH ARES

| OUC Electric Service                                    | \$18.77  |
|---------------------------------------------------------|----------|
| Mete#: 5C R94329 Service Charge                         | \$ 18.20 |
| Commercial Non-Demand Electric Rate (01/10/23 - 02/08/2 | 23)      |
| 4 kW @ \$0,06956 (Non-Fuel)                             | 0.28     |
| 4 kW @ \$0.07334 (Fuel)                                 | 0.29     |
| (\$2. 7 of your Fuel Cost is exempt from unic ipal Tax  | )        |
| State of Florida Charges                                | \$0.48   |
| Gross Receipts Tex