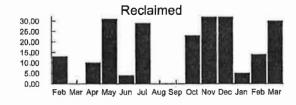

Address: 7036 BUTTON BUSH LOOP PARKB

**Current Charges:** Total Amount Due:

| Meter Number of |      | Previous Mete | r Reading | Current Meter Reading |         | Water |  |
|-----------------|------|---------------|-----------|-----------------------|---------|-------|--|
| Number          | Days | Date          | Reading   | Date                  | Reading | Usage |  |
| 51991853        | 30   | 02/19/2023    | 5219      | 03/21/2023            | 5249    | 30    |  |

| Previous Balance    | \$42.42  |
|---------------------|----------|
| Payment(s) Received | \$-42.42 |
| Balance Forward     | \$0.00   |
|                     |          |

Current Transaction(s) Reclaimed Base Charge \$7.98 Reclaimed Usage \$81.05 **Current Transaction Total** \$89.03

**Total Amount Due** \$89.03



Please return this portion with your payment - Do not send cash through the mail



Toho Water Authority P.O. Box 30527 Tampa, Florida 33630-3527 www.tohowater.com

Bringing you life's most precious resource

Past due balances are subject to immediate interruption of service

|                     |                     | Current    | Total                         |               |  |
|---------------------|---------------------|------------|-------------------------------|---------------|--|
| Account Number      | Past Due<br>Due Now | Amgunt/Jus | Late Charge<br>after 04/17/23 | Amount<br>Due |  |
| 001525420-000774940 | \$0.00              | \$89.03    | \$5.00                        | \$89.03       |  |

Please Remit to

**Toho Water Authority** P. O. Box 30527 Tampa, Florida 33630-3