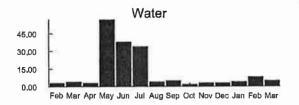

|-------|--|
|                  | Number   | of<br>Days | Date          | Reading    | Date                  | Reading | Usage |  |
|                  | 17006879 | 30         | 02/19/2023    | 324        | 03/21/2023            | 329     | 5     |  |
| Previous Ralance |          |            |               |            | \$44.54               |         |       |  |

| Payment(s) Received       | \$-44.54 |  |
|---------------------------|----------|--|
| Balance Forward           | \$0.00   |  |
| Current Transaction(s)    |          |  |
| Water Base Charge         | \$6.54   |  |
| Water Usage               | \$10.50  |  |
| Wastewater Base Charge    | \$16.26  |  |
| Wastewater Usage          | \$35.20  |  |
| Current Transaction Total | \$68.50  |  |

**Total Amount Due** 

\$68.50



Please return this portion with your payment - Do not send cash through the mail



**Toho Water Authority** P.O. Box 30527 Tampa, Florida 33630-3527 www.tohowater.com

Bringing you life's most precious resource

Past due balances are subject to immediate interruption of service

|                     |                     | Current Charges |                               | Total         |  |
|---------------------|---------------------|-----------------|-------------------------------|---------------|--|
| Account Number      | Past Due<br>Due Now | Amount Plans    | Late Charge<br>after 04/17/23 | Amount<br>Due |  |
| 001525420-000790300 | \$0.00              | \$68.50         | \$5.00                        | \$68.50       |  |

Please Remit to

**Toho Water Authority** P. O. Box 3052