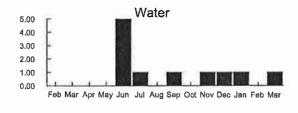

---|------|
|       |        |      |

|   | Meter Number | Previous Mete | er Reading | Current Met | Water      |         |       |
|---|--------------|---------------|------------|-------------|------------|---------|-------|
| 1 | Number       | of<br>Days    | Date       | Reading     | Date       | Reading | Usage |
| 2 | 1017675      | 30            | 02/19/2023 | 4           | 03/21/2023 | 5       | 1     |
|   | Prev         | ious Rala     | ance       |             |            | \$6.54  |       |

| Transco Edition        | Ψ0.07   |
|------------------------|---------|
| Payment(s) Received    | \$-6.54 |
| Balance Forward        | \$0.00  |
| Current Transaction(s) |         |
| Water Base Charge      | \$6.54  |
| Water Usage            | \$2.10  |

Total Amount Due \$8.64



Please return this portion with your payment – Do not send cash through the mail



Toho Water Authority P.O. Box 30527 Tampa, Florida 33630-3527 www.tohowater.com

Bringing you life's most precious resource

Past due balances are subject to immediate interruption of service

|                     |                     | Current Charges           |                               | Total         |  |
|---------------------|---------------------|---------------------------|-------------------------------|---------------|--|
| Account Number      | Past Due<br>Due Now | Amount Due<br>by 04/17/23 | Late Charge<br>after 04/17/23 | Amount<br>Due |  |
| 001525420-000790670 | \$0.00              | \$8.64                    | \$5.00                        | \$8.64        |  |

Please Remit to

**T