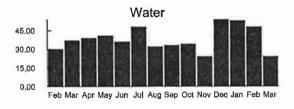

otal Amount Due:

| Meter       | Number | Previous Mete | er Reading | Current Mete | er Reading | Water |
|-------------|--------|---------------|------------|--------------|------------|-------|
| Number Days |        | Date          | Reading    | Date         | Reading    | Usage |
| 19001670    | 30     | 02/19/2023    | 1459       | 03/21/2023   | 1483       | 24    |

| Previous Balance<br>Payment(s) Received | \$107.34<br>\$-107.34 |
|-----------------------------------------|-----------------------|
| Balance Forward                         | \$0.00                |
| Current Transaction(s)                  |                       |

 Current Transaction(s)
 \$6.54

 Water Base Charge
 \$50.40

 Water Usage
 \$56.94

 Current Transaction Total
 \$56.94

Total Amount Due \$56.94



Please return this portion with your payment – Do not send cash through the mall



Toho Water Authority P.O. Box 30527 Tampa, Florida 33630-3527 www.tohowater.com

Bringing you life's most precious resource

Past due balances are subject to immediate interruption of service

|                     |                     | Current Charges           |                               | Total   |
|---------------------|---------------------|---------------------------|-------------------------------|---------|
| Account Number      | Past Due<br>Due Now | Amount Due<br>by 04/17/23 | Late Charge<br>after 04/17/23 | Amount  |
| 001525420-000790660 | \$0.00              | \$56.94                   | \$5.00                        | \$56.94 |

Please Remit to

Toho Water Authority
P. O. Box 30527
Ta