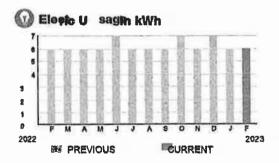

2/08/23

ACCOUNT NUMBER

98992 9921

PAGE 8 OF 33

#### HAR M M CO MUN IT'D EYO STRUT

Subtota |

\$19 55

#### **CURRENT CHARGES**

| OUC      | Electric Service                              | \$19.06    |
|----------|-----------------------------------------------|------------|
| Meter #: | 5C R9428- Service Charge                      | . \$ 18.20 |
| Comme    | ercial Non-Demand Electric Rate (01/10/23 - 0 | 02/08/23)  |
| 6 kW     | @ \$0.06956 (Non-Fuel)                        | 0.42       |
| 6 kW     | n @ \$0.07334 (Fuel)                          | 0.44       |
|          | 10 of your Fuel Cost is exempt from Municipal |            |
| State    | of Florida Charges                            | \$0.49     |
| Gross R  | Alite Tay                                     | \$0.49     |



#### **Meter Data**

METER #:

5CR94288

CURRENT:

656n 02/08/23

PREVIOUS:

650 on 01/10/23

TOTAL USAGE:

8 kWh

DAYS OF SERVICE:

GE THIS PERIOD LAST YEAR AGE 0.21 kWh 0.21 kWh

02/0 8/23

ACCOUNT NUMBER

9899239921

**PAGE 9 OF 33** 

#### SERVICE ADDRESS: 7014 BUTTON BUSH LOOP

#### HARMO NY CO MINU NITYDEV DI STRICT

Subto tal

\$20.42

#### CURR SIT CHARGES

| OUC Electric Sevice                                   | \$19.91   |
|-------------------------------------------------------|-----------|
| Meter #: 5CR95104 - Service Charge                    | . \$18.20 |
| Commercial Non-Demand Electric Rate (01/10/23 - 02/0  |           |
| 12 kWh @ \$0.06956 (Non-Fuel)                         | . 0.83    |
| 12 kWh @ \$0.07334 (Fuel)                             | . 0.88    |
| (\$0.80