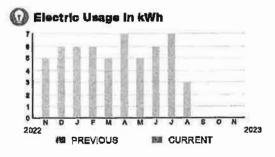

, 2023



2 of 18 EXCERTED



SERVICE ADDRESS: 6917 BEARGRASS RD

HARMONY COMMUNITY DEV DISTRICT

ACCOUNT NUMBER

BILL DATE

11/20/23

9899239921

PAGE 3 OF 33

Subtotal 🕨

\$22.40

# CURRENT CHARGES

| OUC Electric Service                                  | \$21.84  |
|-------------------------------------------------------|----------|
| Meter #: 5CR94075 - Service Charge                    | \$ 21.84 |
| Commercial Non-Demand Electric Rate (10/09/23 - 11/08 | (23)     |
| 0 kWh @ \$0.07633 (Non-Fuel)                          | 0.00     |
| 0 kWh @ \$0.04854 (Fuel)                              | 0.00     |
| State of Florida Charges                              | \$0.56   |

| winter of Floring   |             |
|---------------------|-------------|
| Gross Receipts Tax. | <br>\$ 0.56 |



| METER #:     | 5CR94075 |             |
|--------------|----------|-------------|
| CURRENT:     | 325      | on 11/08/23 |
| PREVIOUS:    | 325      | on 10/09/23 |
| TOTAL USAGE: | 0        | kWh         |
| DAYS OF SERV | ICE: 30  |             |

| AVERAGE     | This period | LAST YEAR |
|-------------|-------------|-----------|
| DAILY USAGE | 0.00 kWh    | 0.17 kWh  |



SERVICE ADDRESS: 6900 BLOCK ODD FIVE OAKS DR

HARMONY COMMUNITY DEV DISTRICT

9899239921

PAGE 5 OF 33

Subtotal )

BILL DATE

11/20/23

\$22.40

### CURRENT CHARGES

| OUC Electric Service                                  | \$21.84  |
|-------------------------------------------------------|----------|
| Meter #: 5CR49717 - Service Charge                    | \$ 21.84 |
| Commercial Non-Demand Electric Rate (10/