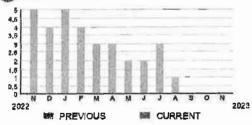

|
| DAILY USAGE | 0.00 kWh    | 0.17 kWh  |



SERVICE ADDRESS: 6900 BLOCK ODD FIVE OAKS DR

HARMONY COMMUNITY DEV DISTRICT

9899239921

PAGE 5 OF 33

Subtotal )

BILL DATE

11/20/23

\$22.40

### CURRENT CHARGES

| OUC Electric Service                                  | \$21.84  |
|-------------------------------------------------------|----------|
| Meter #: 5CR49717 - Service Charge                    | \$ 21.84 |
| Commercial Non-Demand Electric Rate (10/09/23 - 11/08 | /23)     |
| 0 kWh @ \$0.07633 (Non-Fuəl)                          | 0.00     |
| 0 kWh @ \$0.04854 (Fuel)                              | 0.00     |
| State of Florida Charges                              | \$0.56   |

| Gross Receipts Tax | K | \$ 0.56 |
|--------------------|---|---------|

# 💮 Electric Usage in kWh



| METER #:     | 5CR49717 |             |
|--------------|----------|-------------|
| CURRENT:     | 523      | on 11/08/23 |
| PREVIOUS:    | 523      | on 10/09/23 |
| TOTAL USAGE  | : 0      | kWh         |
| DAYS OF SERV | /ICE: 30 |             |

| AVERAGE.    | THIS PERIOD | LAST YEAR |
|-------------|-------------|-----------|
| DAILY USAGE | 0.00 kWh    | 0.17 kWh  |



SERVICE ADDRESS: 3319 BRACKEN FERN DR

### HARMONY COMMUNITY DEV DISTRICT

9899239921

PAGE 7 OF 33



BILL DATE

11/20/23

# CURRENT CHARGES

| \$ 21.84 |
|----------|
| 21       |
| 3)       |
| 0.61     |
| 0.39     |
|          |
|          |

| State of Florida Charges | \$0.59  |
|--------------------------|---------|
| Gross Receipts Tax,      | \$ 0.59 |



| METER #:     | 5CR96198 |             |
|-----