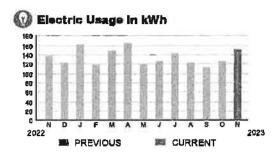

| ORLANDO UTILITIES COMMISSION      | 121123-9921 ACH | R              | 12,899.63                    |            |
|-----------------------------------|-----------------|----------------|------------------------------|------------|
|                                   |                 | Vendor To:tal  |                              | 12,899.63  |
|                                   | 2428            | R              | 4 120 00                     |            |
| PROFESSIONAL FOUNTAIN<br>SERVICES | 2420            | Vendor Total   | 4,130.00                     | 4,130.00   |
| SERVICES                          |                 | Vendor Total   |                              | 4,100.00   |
| SYMBIONT SERVICES                 | SS15323-D       | R              | 16,701.00                    |            |
| COOORPORATION                     |                 | Vendor Total   | 1.1.1.1.1.1.1.1              | 16,701.00  |
|                                   |                 | P              | 10.070.00                    |            |
| TOHO WATER AUTHORITY-ACH          | 101923-8389 ACH | R              | 12,873.98                    | 10.070.00  |
|                                   |                 | Vendor Total   | and the second second second | 12,873.98  |
| UNITED LAND SERVICES              | 56184           | R              | 4,555.00                     |            |
|                                   | 55687           | R              | 3,500.00                     |            |
|                                   |                 | Vendor Total   |                              | 8,055.00   |
|                                   |                 | Total          |                              |            |
|                                   |                 | Total Invoices | 204 72 6 21                  | 204 720 21 |
|                                   |                 | Total Invoiees | 204,72,6.21                  | 204,726.21 |