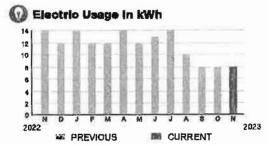

MONY COMMUNITY DEV DISTRICT

| - | - | - | - | - | - | 1 |  |
|---|---|---|---|---|---|---|--|

ACCOUNT NUMBER 9899239921

PAGE 9 OF 33

Subtotal )

BILL DATE

11/20/23

\$23.43

# CURRENT CHARGES

| OUC Electric Service                                   | \$22.84 |
|--------------------------------------------------------|---------|
| Meter #: 5CR95104 - Service Charge                     | \$21.84 |
| Commercial Non-Demand Electric Rate (10/09/23 - 11/08  | (23)    |
| 8 kWh @ \$0.07633 (Non-Fuel)                           | 0.61    |
| 8 kWh @ \$0.04854 (Fuel)                               | 0.39    |
| (\$0.34 of your Fuel Cost is exempt from Municipal Tax |         |

| State of Florida Charges | \$0.59  |
|--------------------------|---------|
| Gross Receipts Tax.      | \$ 0.59 |



### Meter Date

| METER #:     | 5CR95104 |             |
|--------------|----------|-------------|
| CURRENT:     | 1,513    | on 11/08/23 |
| PREVIOUS:    | 1,505    | on 10/09/23 |
| TOTAL USAGE  | : 8      | kWh         |
| DAYS OF SERV | /ICE; 30 |             |

| AVERAGE     | THIS PERIOD | LAST YEAR |
|-------------|-------------|-----------|
| DAILY USAGE | 0.27 kWh    | 0.48 kWh  |



SERVICE ADDRESS; 7255 FIVE OAKS DR SWIM

### HARMONY COMMUNITY DEV DISTRICT

ACCOUNT NUMBER 9899239921

PAGE 14 OF 33

Subtotal ) \$1,593.45

BILL DATE

11/20/23

# CURRENT CHARGES

| OUC Electric Service                               | \$1,553.64 |
|----------------------------------------------------|------------|
| Meter #: 1ZR15702 - Service Charge                 | \$ 33.28   |
| GSD Secondar