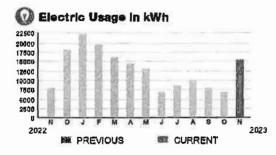

NY COMMUNITY DEV DISTRICT

ACCOUNT NUMBER 9899239921

PAGE 14 OF 33

Subtotal ) \$1,593.45

BILL DATE

11/20/23

# CURRENT CHARGES

| OUC Electric Service                               | \$1,553.64 |
|----------------------------------------------------|------------|
| Meter #: 1ZR15702 - Service Charge                 | \$ 33.28   |
| GSD Secondary Demand Electric Rate (10/09/23 - 11  |            |
| Demand Charge 29.320 kW @ \$12.48                  |            |
| 15,440 kWh @ \$0.02623 (Non-Fuel)                  |            |
| 15,440 kWh @ \$0.04854 (Fuel)                      |            |
| (\$650.95 of your Fuel Cost is exempt from Municip |            |

| State of Florida Charges | \$39.81  |
|--------------------------|----------|
| Gross Receipts Tax.      | \$ 39.81 |





### **Meter Data**

| METER # 1Z      | R15702 |             |
|-----------------|--------|-------------|
| CURRENT:        | 0.733  | on 10/25/23 |
| MULTIPLIER:     | x40    |             |
| TOTAL DEMAND:   | 29.32  | k₩          |
| DAYS OF SERVICE | : 30   |             |

|             | 10       |             |
|-------------|----------|-------------|
| METER #:    | 1ZR15702 |             |
| CURRENT:    | 45,140   | on 11/08/23 |
| PREVIOUS;   | 44,754   | on 10/09/23 |
| DIFFERENCE; | 386      | kWh         |
| MULTIPLIER: | x40      |             |
| TOTAL USAGE | : 15,440 | kWh         |
| DAYS OF SER | VICE: 30 |             |

|                              | THIS PERIOD  | LAST YEAR<br>274.48 kWh |
|------------------------------|--------------|-------------------------|
|