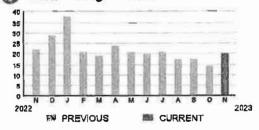

|----|----|----|----|----|--|
|    | -  |    | ~~ |    |  |

ACCOUNT NUMBER

PAGE 25 OF 33

# Subtotal )

BILL DATE

11/20/23

\$24.96

# CURRENT CHARGES

1000 0000

| OUC Electric Service                                   | \$24.34  |
|--------------------------------------------------------|----------|
| Meter #: 5CR49720 - Service Charge                     | \$ 21.84 |
| Commercial Non-Demand Electric Rate (10/09/23 - 11/0   | 3/23)    |
| 20 kWh @ \$0.07633 (Non-Fuel)                          | 1.53     |
| 20 kWh @ \$0.04854 (Fuel)                              |          |
| (\$0.84 of your Fuel Cost is exempt from Municipal Tax |          |

| State of Florida Charges | \$0.62  |
|--------------------------|---------|
| Gross Receipts Tax.      | \$ 0.62 |

🕦 Electric Usage in kWh



#### Meter Data

.....

| METER #:     | 5CR49720 |             |
|--------------|----------|-------------|
| CURRENT:     | 4,040    | on 11/08/23 |
| PREVIOUS:    | 4,020    | on 10/09/23 |
| TOTAL USAGE: | 20       | kWh         |
| DAYS OF SERV | ICE: 30  |             |

|  |  | THIS PERIOD<br>0.67 kWh | LAST YEAR<br>0.70 kWh |
|--|--|-------------------------|-----------------------|
|--|--|-------------------------|-----------------------|



SERVICE ADDRESS; 3300 POND PINE RD

# HARMONY COMMUNITY DEV DISTRICT

| 9899239921 |  |
|------------|--|
|            |  |

ACCOUNT NUMBER

PAGE 27 OF 33

Subtotal )

BILL DATE

11/20/23

\$22.40

### CURRENT CHARGES

| OUC Electric Service                                 | \$21.84  |
|------------------------------------------------------|-