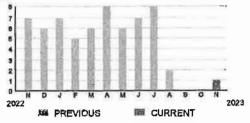

----|
| Meter #: 6CD46493 - Service Charge                     | \$ 21.84                                       |
| Commercial Non-Demand Electric Rate (10/09/23 - 11/0   |                                                |
| 1 kWh @ \$0.07633 (Non-Fuel)                           |                                                |
| 1 kWh @ \$0.04854 (Fuel)                               |                                                |
| (\$0.04 of your Fuel Cost is exempt from Municipal Tax |                                                |
|                                                        | 1.<br>1. 1. 1. 1. 1. 1. 1. 1. 1. 1. 1. 1. 1. 1 |

| State of Florida Charges | \$0.56  |
|--------------------------|---------|
| Gross Receipts Tax       | \$ 0.56 |

# 😡 Electric Usage in kWh



| METER #:    | 6CD46493 |             |
|-------------|----------|-------------|
| CURRENT:    | 522      | on 11/08/23 |
| PREVIOUS;   | 521      | on 10/09/23 |
| TOTAL USAGE | : 1      | kWh         |
| DAYS OF SER | VICE: 30 |             |

| AVERAGE     | THIS PERIOD | LAST YEAR |
|-------------|-------------|-----------|
| DAILY USAGE | 0.03 kWh    | 0.24 kWh  |



SERVICE ADDRESS; 5900 E IRLO BRONSON MEMORIAL HWY ODD

# HARMONY COMMUNITY DEV DISTRICT

9899239921

PAGE 19 OF 33

# Subtotal )

BILL DATE

11/20/23

# \$39.44

## CURRENT CHARGES

| OUC Electric Service                                   | \$38.45  |
|--------------------------------------------------------|----------|
| Meter #: 5CD97805 - Service Charge                     | \$ 21.84 |
| Commercial Non-Demand Electr