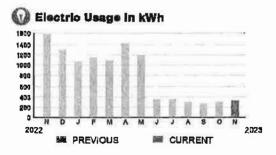

| 50 | NT | N | U | MB | EF | ł |
|----|----|----|----|---|---|----|----|---|
|    |    | -  |    |   |   |    |    |   |

9899239921

PAGE 15 OF 33

Subtotal 🕨

\$65.56

## CURRENT CHARGES

| OUC Electric Service                                   | \$63.92  |
|--------------------------------------------------------|----------|
| Meter #: 5XD08429 - Service Charge                     | \$ 21.84 |
| Commercial Non-Demand Electric Rate (10/09/23 - 11/0   |          |
| 337 kWh @ \$0.07633 (Non-Fuel)                         | 25.72    |
| 337 kWh @ \$0.04854 (Fuel)                             | 16.36    |
| (\$14.21 of your Fuel Cost is exempt from Municipal Ti |          |

| State of Florida Charges | \$1.64  |
|--------------------------|---------|
| Gross Receipts Tax.      | \$ 1.64 |



### Meter Data

| METER #:     | 5XD08429 |             |
|--------------|----------|-------------|
| CURRENT:     | 68, 199  | on 11/08/23 |
| PREVIOUS:    | 67,862   | on 10/09/23 |
| TOTAL USAGE  | 337      | kWh         |
| DAYS OF SERV | /ICE: 30 |             |

| AVERAGE     | THIS PERIOD | LAST YEAR |
|-------------|-------------|-----------|
| DAILY USAGE | 11.23 kWh   | 65.00 kWh |

BILL DATE

11/20/23



SERVICE ADDRESS; 75501 FIVE OAKS DR

# HARMONY COMMUNITY DEV DISTRICT

| NUMBER |
|--------|
|        |

9899239921

PAGE 17 OF 33

Subtotal )

BILL DATE

11/20/23

\$22.53

### CURRENT CHARGES

| OUC Electric Service                                   | \$21.97                                        |
|--------------------------------------------------------|------------------