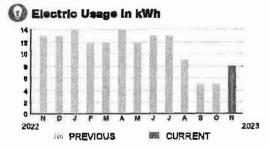

------|---|---------|

# 💮 Electric Usage in kWh



| METER #:     | 5CR49717 |             |
|--------------|----------|-------------|
| CURRENT:     | 523      | on 11/08/23 |
| PREVIOUS:    | 523      | on 10/09/23 |
| TOTAL USAGE  | : 0      | kWh         |
| DAYS OF SERV | /ICE: 30 |             |

| AVERAGE.    | THIS PERIOD | LAST YEAR |
|-------------|-------------|-----------|
| DAILY USAGE | 0.00 kWh    | 0.17 kWh  |



SERVICE ADDRESS: 3319 BRACKEN FERN DR

### HARMONY COMMUNITY DEV DISTRICT

9899239921

PAGE 7 OF 33



BILL DATE

11/20/23

# CURRENT CHARGES

| \$ 21.84 |
|----------|
| 21       |
| 3)       |
| 0.61     |
| 0.39     |
|          |
|          |

| State of Florida Charges | \$0.59  |
|--------------------------|---------|
| Gross Receipts Tax,      | \$ 0.59 |



| METER #:     | 5CR96198 |             |
|--------------|----------|-------------|
| CURRENT:     | 1,768    | on 11/08/23 |
| PREVIOUS:    | 1,758    | on 10/09/23 |
| TOTAL USAGE: | 8        | kWh         |
| DAYS OF SERV | ICE: 30  |             |

| AVERAGE     | THIS PERIOD | LAST YEAR |
|-------------|-------------|-----------|
| DAILY USAGE | 0.27 kWh    | 0.45 kWh  |



SERVICE ADDRESS: 7014 BUTTON BUSH LOOP

# HARMONY COMMUNITY DEV DISTRICT

| - | - | - | - | - | - | 1 |  |
|---|---|---|---|---|---|---|--|

ACCOUNT NUMBER 9899239921

PAGE 9 OF 33

Subtotal )

BILL DATE

11/20/23

\$23.43

# CURRENT CHARGES

| OUC Electric Service                                   | \$22.84 |
|--------------------------------------------------------|---------|
| Meter #: 5CR95104 - Service Charg