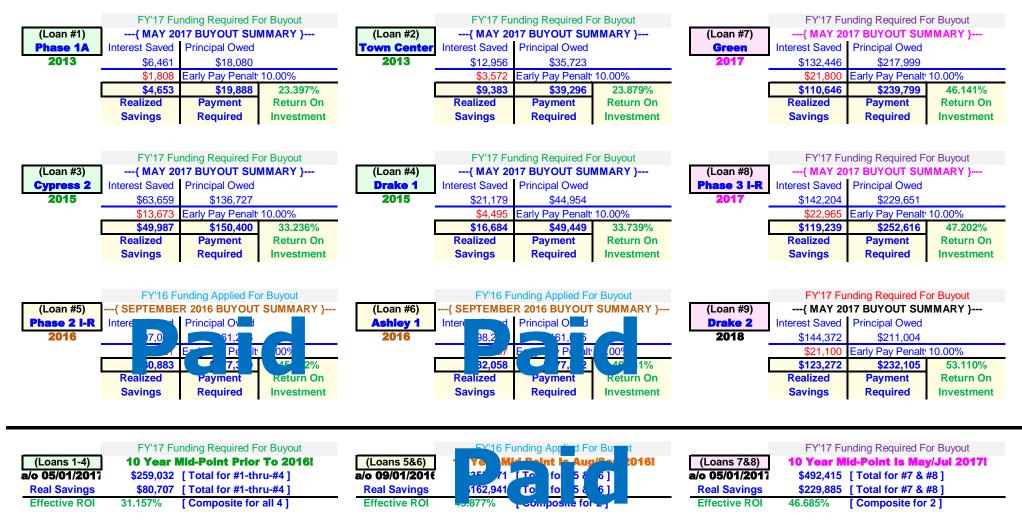

te: 2/7/17 |
|--------------------------------------------------|---|--------------|
| Printed Name: Fronk Butcofsh                     |   |              |
| APPROVAL FROM HARMONY CDD                        |   |              |
| Signature:                                       |   | Date:        |
| Printed Name:                                    |   |              |
| Title:                                           |   |              |
| Harmony CDD Facility Usage Application (Company) | 3 |              |

# **Eighth Order of Business**

# **8A.**

# **Buyout Options On Outstanding Streetlight Purchase Loans**



#### **March 2017 Payment**

The data presented here is derived from baseline streetlight loan information.

# **Buyout Options On Outstanding Streetlight Purchase Loans**



May 2017 Payment

The data presented here is derived from baseline streetlight loan information.

# **Buyout Options On Outstanding Streetlight Purchase Loans**



May 2018 Payment

The data presented here is derived from baseline streetlight loan information.