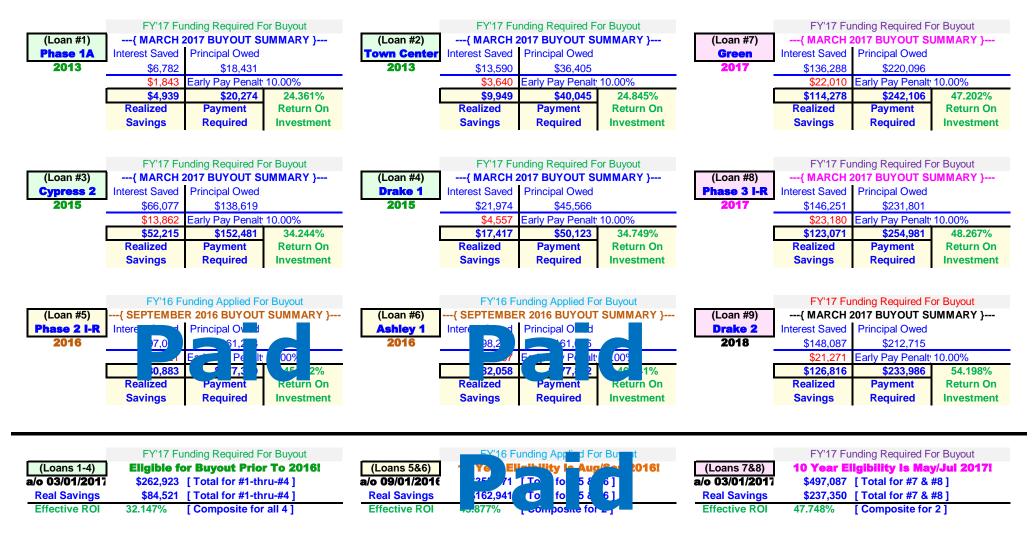

copy of the signed, approved application in my possession at the event or I will be denied access for this event.

| Signature: January                               |   | Date: 2/7/17 |
|--------------------------------------------------|---|--------------|
| Printed Name: Fronk Butcofsh                     |   |              |
| APPROVAL FROM HARMONY CDD                        |   |              |
| Signature:                                       |   | Date:        |
| Printed Name:                                    |   |              |
| Title:                                           |   |              |
| Harmony CDD Facility Usage Application (Company) | 3 |              |

# **Eighth Order of Business**

# **8A.**

# **Buyout Options On Outstanding Streetlight Purchase Loans**



#### **March 2017 Payment**

The data presented here is derived from baseline streetlight loan information.

# **Buyout Options On Outstanding Streetlight Purchase Loans**



May 2017 Payment

The data presented here is derived from baseline streetlight loan information.

# **Buyout Options On Outstanding Streetlight Purchase Loans**



May 2018 Payment

The data presented here is derived from baseline streetlight loan information.