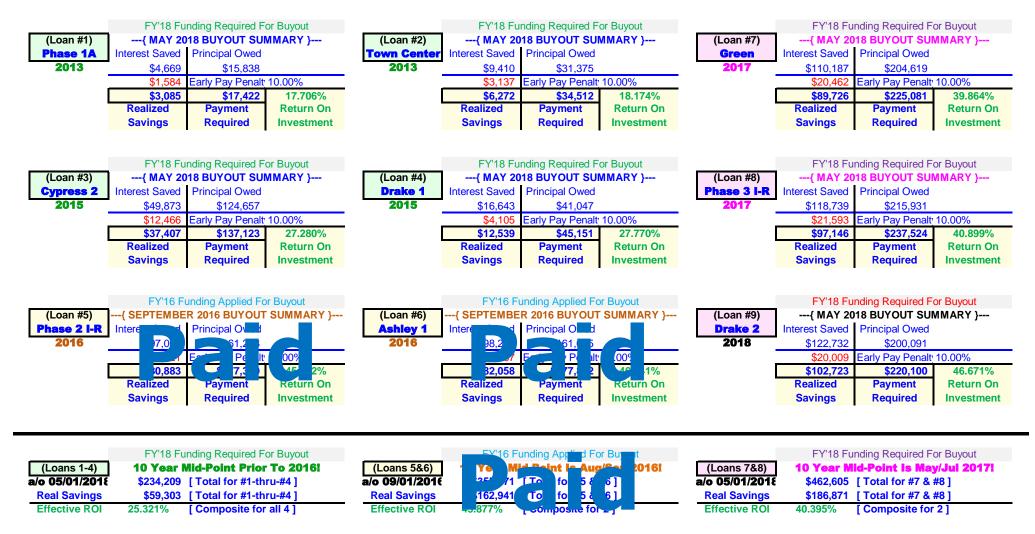

VAL FROM HARMONY CDD                        |   |              |
| Signature:                                       |   | Date:        |
| Printed Name:                                    |   |              |
| Title:                                           |   |              |
| Harmony CDD Facility Usage Application (Company) | 3 |              |

# **Eighth Order of Business**

# **8A.**

# **Buyout Options On Outstanding Streetlight Purchase Loans**



#### **March 2017 Payment**

The data presented here is derived from baseline streetlight loan information.

# **Buyout Options On Outstanding Streetlight Purchase Loans**



May 2017 Payment

The data presented here is derived from baseline streetlight loan information.

# **Buyout Options On Outstanding Streetlight Purchase Loans**



May 2018 Payment

The data presented here is derived from baseline streetlight loan information.