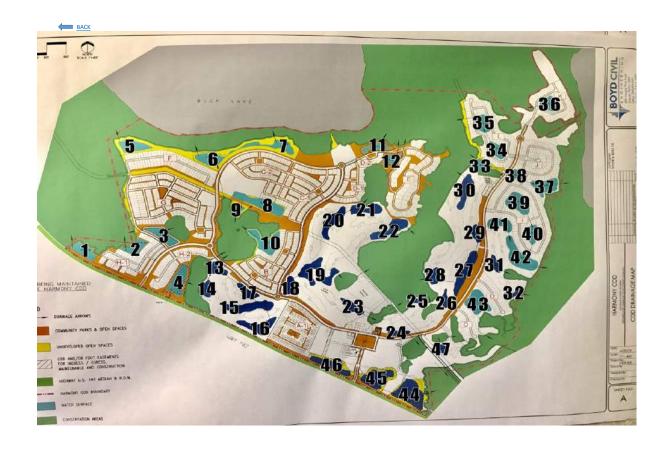

Ms. Kassel stated you were not here.

Mr. Walls stated this conversation is over. We will try to do our best to look into it.

Mr. Farnsworth stated the engineer suggested a fall graphic update, so we will review it in August. Some of our graphics are outdated, and they need to be brought current. Mr. Boyd is aware of that. Once we get the street lights paid off, I would like to start setting money aside for a building fund. It makes sense to do. If we have an area that the developer turns over to us and we have building funds set aside, then maybe we can put in a facility they failed to give us.