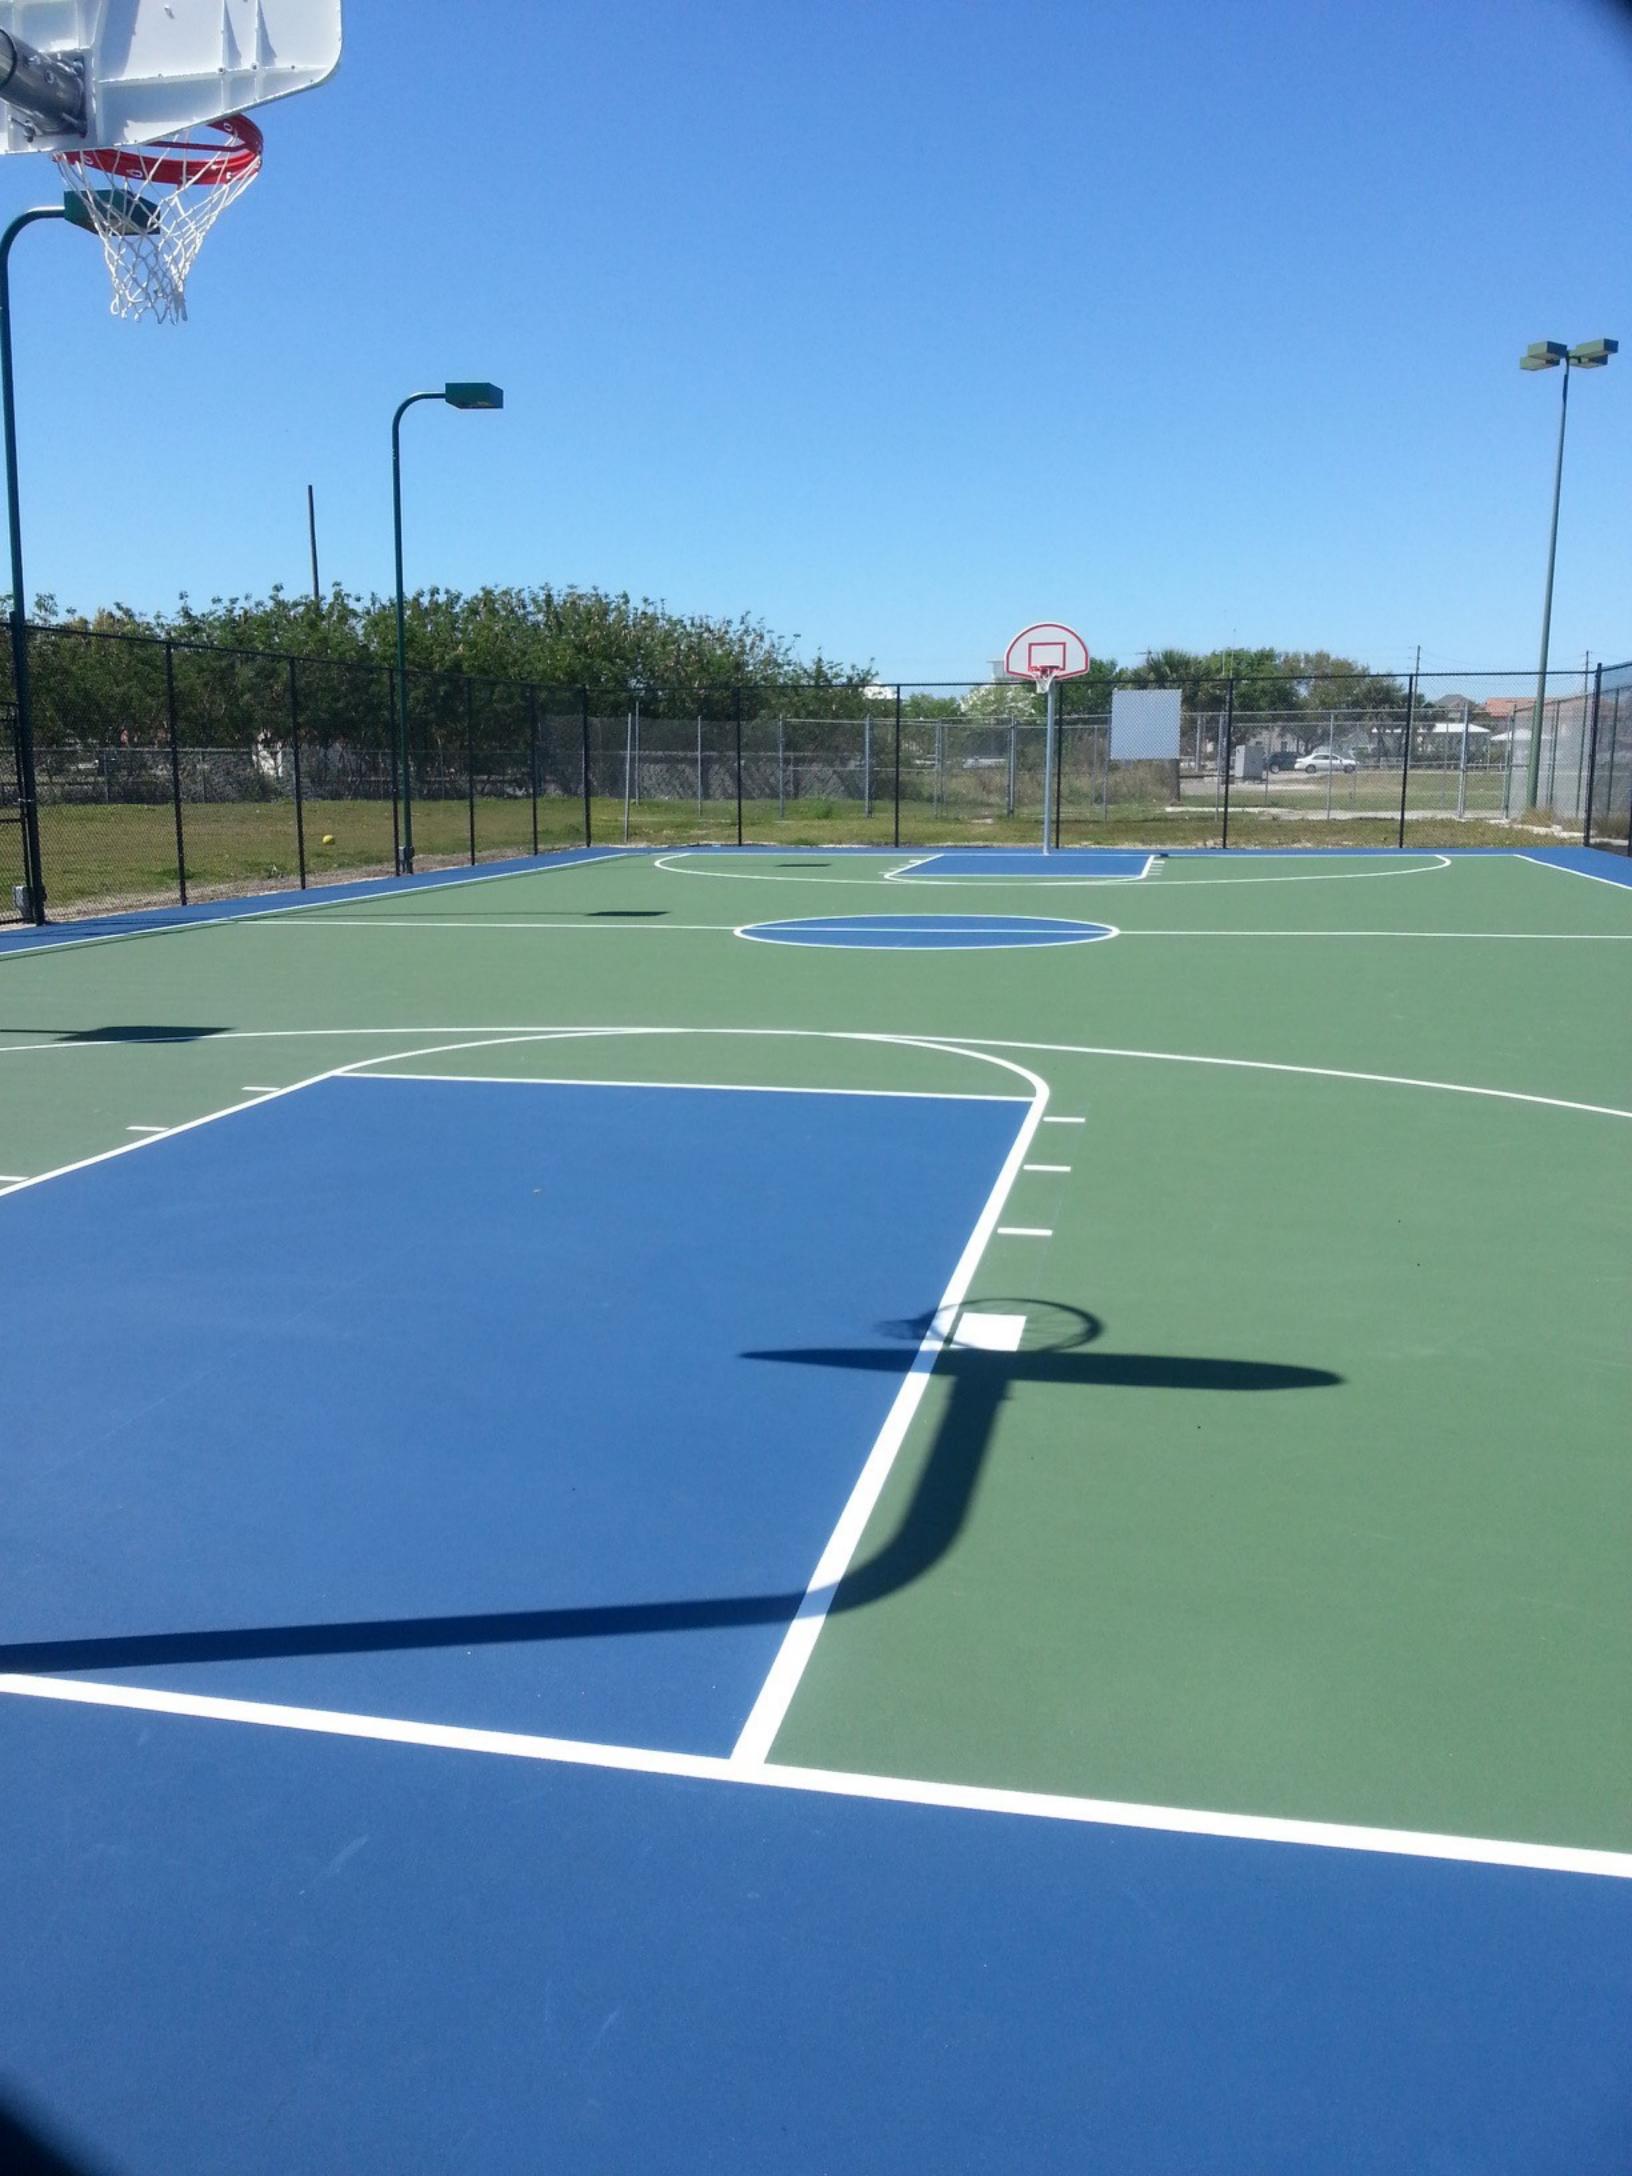

*Mr. van der Snel* stated: There was a slip and fall at the basketball court. We have worked it out and pressure washed the whole basketball court, but I have also noticed the court is in need of a new surface. I have a quote that is not on the agenda. I just want to know what the Board feels about it before I go the road of resurfacing the basketball court.

Supv Farnsworth asked: Is it a blacktop type?

*Mr. van der Snel* responded: No, it is a colored top. They sand off, equalize it and put two coatings on it. The last coating will have the lines.

Supv Berube asked: What is the coating?

Mr. van der Snel responded: A slip resistant paint.

Supv Farnsworth stated: A resin of some kind.

*Mr. van der Snel* stated: I want to know how the Board feels about resurfacing it. I have two quotes one for \$5,000 and one for \$11,000.

Supv Farnsworth asked: Is resin what they originally put on?

Mr. van der Snel responded: No, it is just paint.

Supv Berube stated: If you will remember when we did that it looked like a really good deal. There was cooperative agreement with the developer and that went in and something else went in, and as soon as it went in we knew there was a problem. The first time it rained, there were puddles that were an inch deep because it was never leveled. When you do a court outside, the high point needs to be the center. There was no high center; in fact it was the low point. We had ponds all over the place. The guy was not going to come back to fix it and we knew at some point we were going to be redoing it. He brought up the most important thing and that was they are going to grind it to make it flat; it is the key to the resurfacing and no ponding.

Supv Berube asked: Why do you suspect there is such a variance?

*Mr. van der Snel* responded: I have no idea. I asked the guy who quoted \$11,000 and he said he was putting in two basketball hoops. It is a \$6,000 difference. I still have to investigate it a bit more; I just wanted to know how the Board feels about it.

Supv Berube asked: Is the guy who did the rubber mulch around the pools one of them?

Mr. van der Snel responded: He was the \$11,000 quote.

Supv Berube stated: He is going to paint it rather than put a rubber surface on it.

Supv Farnsworth responded: The tennis courts are probably the same way.

*Mr. van der Snel* stated: That was the first quote; he is a tennis court specialist, who also does basketball courts.

Supv Berube stated: Mr. Koncar will check into it and get you some additional ones. The surface is bad and needs to be redone.