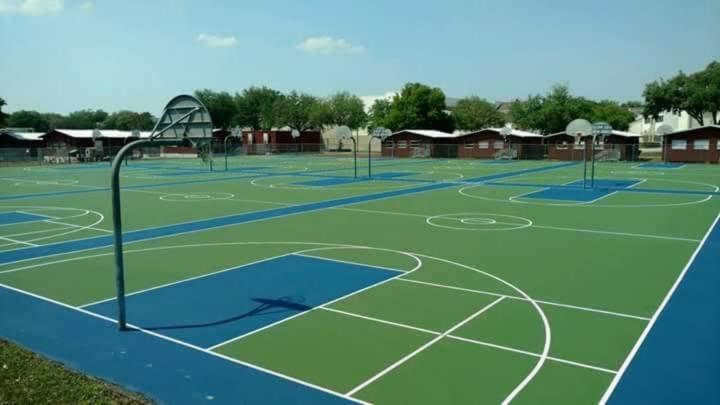

*Mr. van der Snel* stated: There was a slip and fall at the basketball court. We have worked it out and pressure washed the whole basketball court, but I have also noticed the court is in need of a new surface. I have a quote that is not on the agenda. I just want to know what the Board feels about it before I go the road of resurfacing the basketball court.

Supv Farnsworth asked: Is it a blacktop type?

*Mr. van der Snel* responded: No, it is a colored top. They sand off, equalize it and put two coatings on it. The last coating will have the lines.

Supv Berube asked: What is the coating?

Mr. van der Snel responded: A slip resistant paint.

Supv Farnsworth stated: A resin of some kind.

*Mr. van der Snel* stated: I want to know how the Board feels about resurfacing it. I have two quotes one for \$5,000 and one for \$11,000.

Supv Farnsworth asked: Is resin what they originally put on?

Mr. van der Snel responded: No, it is just paint.

Supv Berube stated: If you will remember when we did that it looked like a really good deal. There was cooperative agreement with the developer and that went in and something else went in, and as soon as it went in we knew there was a problem. The first time it rained, there were puddles that were an inch deep because it was never leveled. When you do a court outside, the high point needs to be the center. There was no high center; in fact it was the low point. We had ponds all over the place. The guy was not going to come back to fix it and we knew at some point we were going to be redoing it. He brought up the most important thing and that was they are going to grind it to make it flat; it is the key to the resurfacing and no ponding.

Supv Berube asked: Why do you suspect there is such a variance?

*Mr. van der Snel* responded: I have no idea. I asked the guy who quoted \$11,000 and he said he was putting in two basketball hoops. It is a \$6,000 difference. I still have to investigate it a bit more; I just wanted to know how the Board feels about it.

Supv Berube asked: Is the guy who did the rubber mulch around the pools one of them?

Mr. van der Snel responded: He was the \$11,000 quote.

Supv Berube stated: He is going to paint it rather than put a rubber surface on it.

Supv Farnsworth responded: The tennis courts are probably the same way.

*Mr. van der Snel* stated: That was the first quote; he is a tennis court specialist, who also does basketball courts.

Supv Berube stated: Mr. Koncar will check into it and get you some additional ones. The surface is bad and needs to be redone.