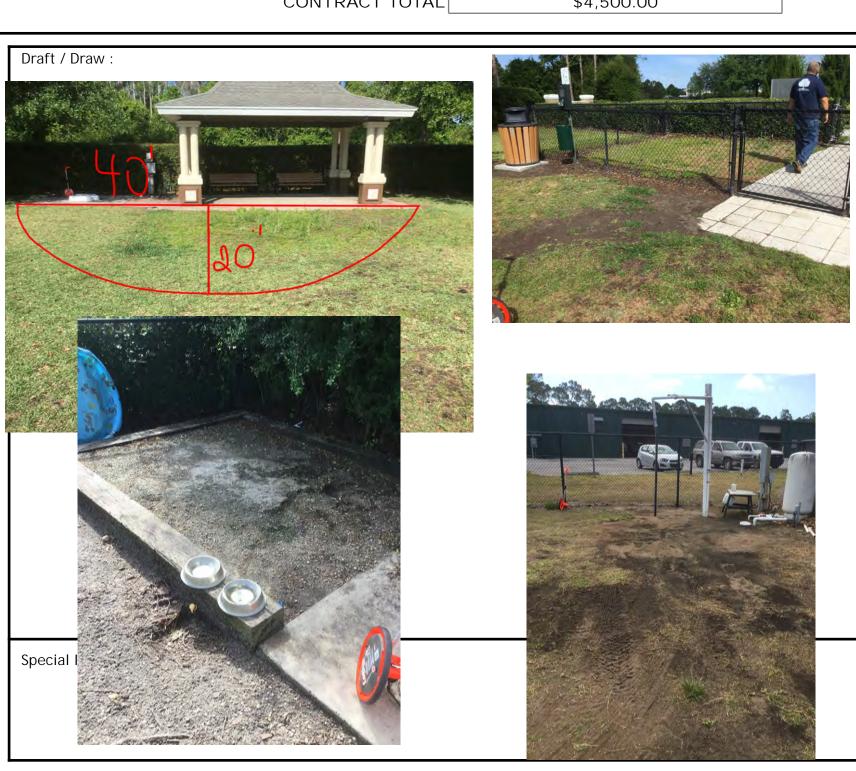

*Mr. van der Snel* stated: There was a slip and fall at the basketball court. We have worked it out and pressure washed the whole basketball court, but I have also noticed the court is in need of a new surface. I have a quote that is not on the agenda. I just want to know what the Board feels about it before I go the road of resurfacing the basketball court.

Supv Farnsworth asked: Is it a blacktop type?

*Mr. van der Snel* responded: No, it is a colored top. They sand off, equalize it and put two coatings on it. The last coating will have the lines.

Supv Berube asked: What is the coating?

Mr. van der Snel responded: A slip resistant paint.

Supv Farnsworth stated: A resin of some kind.

*Mr. van der Snel* stated: I want to know how the Board feels about resurfacing it. I have two quotes one for \$5,000 and one for \$11,000.

Supv Farnsworth asked: Is resin what they originally put on?

Mr. van der Snel responded: No, it is just paint.

Supv Berube stated: If you will remember when we did that it looked like a really good deal. There was cooperative agreement with the developer and that went in and something else went in, and as soon as it went in we knew there was a problem. The first time it rained, there were puddles that were an inch deep because it was never leveled. When you do a court outside, the high point needs to be the center. There was no high center; in fact it was the low point. We had ponds all over the place. The guy was not going to come back to fix it and we knew at some point we were going to be redoing it. He brought up the most important thing and that was they are going to grind it to make it flat; it is the key to the resurfacing and no ponding.

Mr. van der Snel asked: Can I continue with this?

Supv Kassel responded: Get us some quotes and we will see what they include.

Supv Farnsworth asked: Did you say you already had two?

Mr. van der Snel responded: Verbal quotes.

Supv Berube asked: Why do you suspect there is such a variance?

*Mr. van der Snel* responded: I have no idea. I asked the guy who quoted \$11,000 and he said he was putting in two basketball hoops. It is a \$6,000 difference. I still have to investigate it a bit more; I just wanted to know how the Board feels about it.

Supv Berube asked: Is the guy who did the rubber mulch around the pools one of them?

Mr. van der Snel responded: He was the \$11,000 quote.

Supv Berube stated: He is going to paint it rather than put a rubber surface on it.