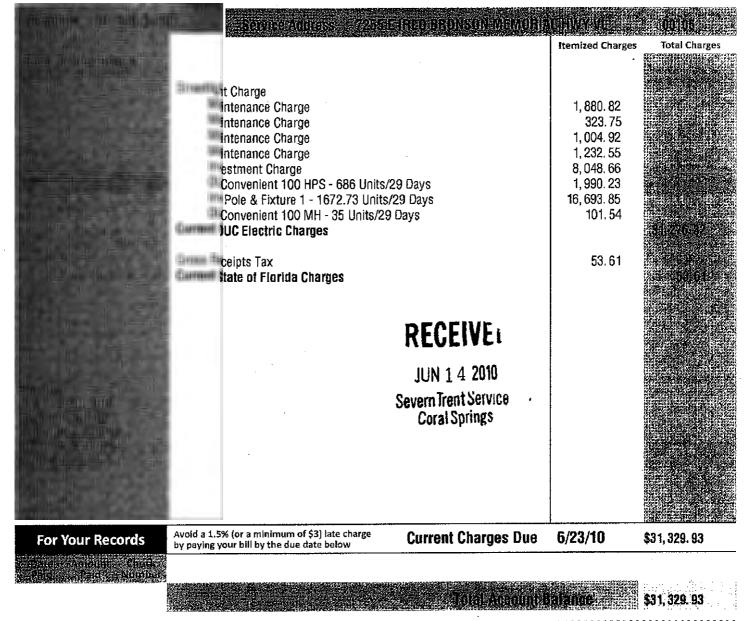

| Previous Balance                  | 99.09  |
|-----------------------------------|--------|
| Payment Posted                    | -99.09 |
| BALANCE                           | 0.00   |
| Monthly Service Charges           | 104.47 |
| Usage Charges                     | 0.60   |
| Credits/Adjustments/Other Charges | 23.63  |
| Government Fees & Taxes           | 16.81  |
| TOTAL CURRENT CHARGES             | 145.51 |
| Due Jul 13, 2010                  | 27     |
| Late fees assessed after Jul 18   |        |
| Late ices assessed file 3iii 18   |        |
| Total Amount Due \$145.51         |        |
|                                   |        |