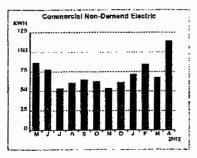

ading 60,337 04/09/12 Reading 61,940 Consumption for 32 days 1,603 KWH @ 0.11705 187.64 **Current OUC Electric Charges** 198.30 State of Fiorida Charges Gross Receipt Tax 5.08 **Current State of Florida Charges** 5.0B



Acres 1880

Asom : 1.5% life always or 1 are an

Sections by naven by the over sole

Account: 101546-36151 Bill Date: 04/10/12

**Total Current Charges** 

\$203.38

Total Amount Due 04/24/12 \$203.38

Return this portion of the bill with your payment

Make check payable to: City of St. Cloud

Post Office Box 31304, Tampa, FL 33631-3304

" M. 1 H .:

Total Current Charges

\$203.3B

Total Amount Due 04/24/12

\$203.38



210 N UNIVERSITY DR STE 702 CORAL SPRINGS FL 33071-7320



Account# 101546-36152

Service Address: 3300 SCHOOL HOUSE RD E2

#### **Consumption History**



Apr Average Daily KWH - 3.56

#### Last payment of \$18.97 received on 03/21/12

| Deposit on Account                                                                                                                                       | 200.0                               | 0           |                |       |
|----------------------------------------------------------------------------------------------------------------------------------------------------------|-------------------------------------|-------------|----------------|-------|
| Commercial Non-Demand Elec<br>Electric Service Charge<br>03/08/12 Reading<br>04/09/12 Reading<br>Consumption for 32 days<br>Current OUC Electric Charges | 8,634<br>8,748<br>114 KWH @ 0.11705 | #<br>#<br>} | 10.66<br>13.35 | 24.01 |
| State of Flor