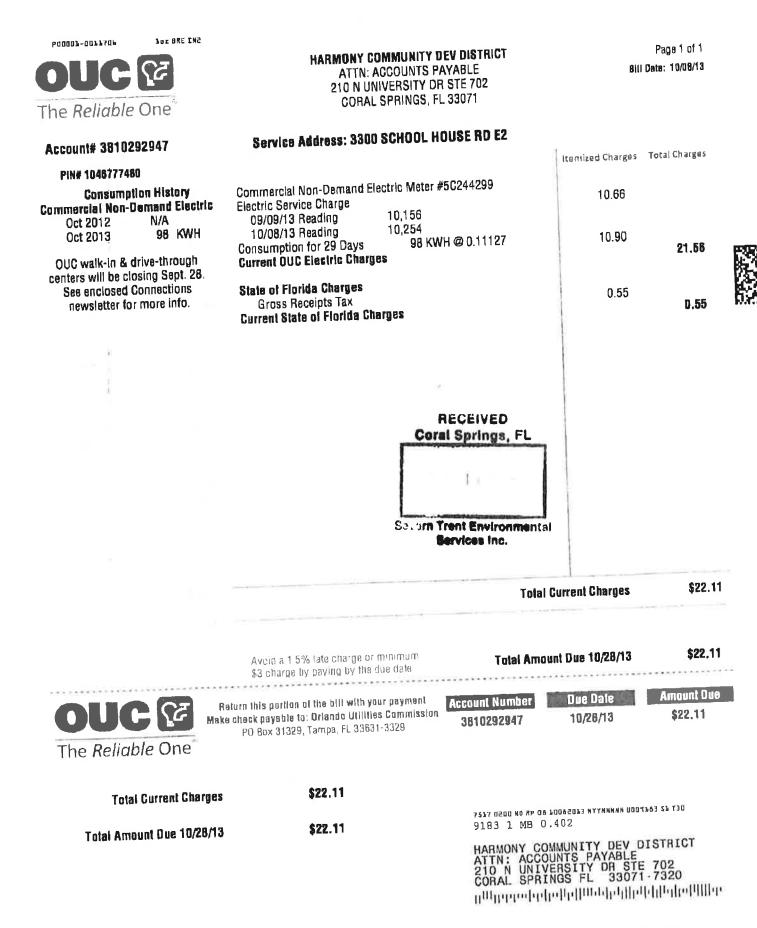

### Harmony CDD City of St Cloud OUC

| Y 2013 Due date: |                                    | September<br>10/28/13 |           |  |
|------------------|------------------------------------|-----------------------|-----------|--|
|                  | Service dates:                     |                       | 9/9-10/8  |  |
| NEW              |                                    |                       |           |  |
| Account #        | Service Address                    |                       |           |  |
| 2955904827       | 7034 BUTTON BUSH LP                | \$                    | 10.93     |  |
| 3081310886       | 7014 BUTTON BUSH LP                | \$                    | 11.05     |  |
| 5728262818       | 3338 BRACKEN FERN DR               | \$                    | 10.93     |  |
| 6067905039       | 3319 BRACKEN FERN DR               | \$                    | 12.98     |  |
| 8147845103       | 3317 PRIMROSE WILLOW DR            | \$                    | 12.31     |  |
| 6765963412       | 3306 PRIMROSE WILLOW DR            | \$                    | 10.93     |  |
| 9596533898       | 3300 POND PINE RD                  | \$                    | 11.17     |  |
| 1497963612       | 7255 E. IRLO BRONSON MEM. HWY ENTL | \$                    | 52.71     |  |
| *4854127531      | 7255 E. IRLO BRONSON MEM, HWY VL   | \$                    | 31,480.28 |  |
| 6531479958       | 7255 E, IRLO BRONSON MEM. HWY TCTR | \$                    | 46.54     |  |
| 7698650200       | 7252 E. IRLO BRONSON MEM. HWY PK   | \$                    | 11.17     |  |
| 8316310114       | 3340 CAT BRIER TRL PETPK           | \$                    | 15.72     |  |
| 9799190468       | 7255 FIVE OAKS DRIVE SWIM          | \$                    | 809.40    |  |
| 3649102320       | 3300 SCHOOL HOUSE RD E1            | \$                    | 108.28    |  |
| 3810292947       | 3300 SCHOOL HOUSE RD E2            | \$                    | 22.11     |  |
| 1309043590       | 3300 SCHOOL HOUSE RD E3            | \$                    | 22.01     |  |
| 9899239921       | 7000 E. IRLO BRONSON MEM. HWY UPL  | \$                    | 61.38     |  |
| 1354539375       | 6917 BEAR GRASS RD                 | \$                    | 10.93     |  |
| 5806597029       | 6900 E IRLO BRONSON MEMORIAL HWY   | \$                    | 18.92     |  |
| 3698481015       | 3300 BLOCK EVEN SCHOOL HOUSE RD    | \$                    | 10.93     |  |
| 8501790050       | 6900 BLOCK ODD FIVE OAKS DR        | \$                    | 10.93     |  |
| 7059672142       | 7600 FIVE OAKS DR IRG              | \$                    | 18.25     |  |
| 6005231680       | 3200 BLOCK ODD SCHOOL HOUSE RD     | \$                    | 10.93     |  |
| 6560880836       | 7124 HARMONY SQ DRIVE S POOL       | \$                    | 468.91    |  |
| VENDOR #55       | Total                              | \$                    | 33,259.70 |  |
| ONLY *           | 001.543013-53903-5000              |                       | 31,480.2  |  |
| All others       | 001.543006-53903-5000              | -                     | 1,779.4   |  |