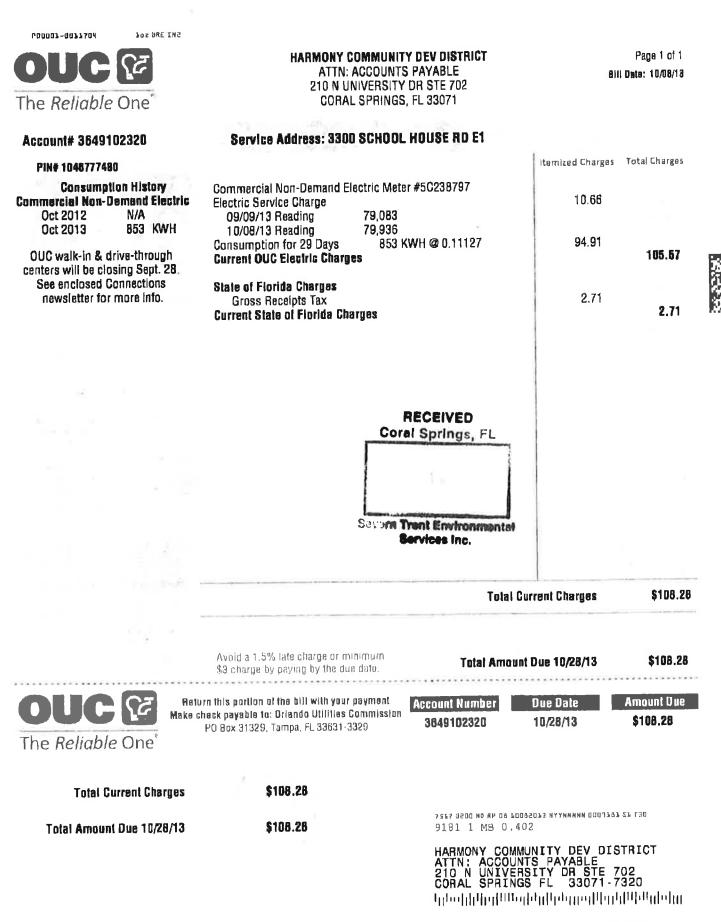

### Harmony CDD City of St Cloud OUC

| Y 2013 Due date: |                                    | September<br>10/28/13 |           |  |
|------------------|------------------------------------|-----------------------|-----------|--|
|                  | Service dates:                     |                       | 9/9-10/8  |  |
| NEW              |                                    |                       |           |  |
| Account #        | Service Address                    |                       |           |  |
| 2955904827       | 7034 BUTTON BUSH LP                | \$                    | 10.93     |  |
| 3081310886       | 7014 BUTTON BUSH LP                | \$                    | 11.05     |  |
| 5728262818       | 3338 BRACKEN FERN DR               | \$                    | 10.93     |  |
| 6067905039       | 3319 BRACKEN FERN DR               | \$                    | 12.98     |  |
| 8147845103       | 3317 PRIMROSE WILLOW DR            | \$                    | 12.31     |  |
| 6765963412       | 3306 PRIMROSE WILLOW DR            | \$                    | 10.93     |  |
| 9596533898       | 3300 POND PINE RD                  | \$                    | 11.17     |  |
| 1497963612       | 7255 E. IRLO BRONSON MEM. HWY ENTL | \$                    | 52.71     |  |
| *4854127531      | 7255 E. IRLO BRONSON MEM, HWY VL   | \$                    | 31,480.28 |  |
| 6531479958       | 7255 E, IRLO BRONSON MEM. HWY TCTR | \$                    | 46.54     |  |
| 7698650200       | 7252 E. IRLO BRONSON MEM. HWY PK   | \$                    | 11.17     |  |
| 8316310114       | 3340 CAT BRIER TRL PETPK           | \$                    | 15.72     |  |
| 9799190468       | 7255 FIVE OAKS DRIVE SWIM          | \$                    | 809.40    |  |
| 3649102320       | 3300 SCHOOL HOUSE RD E1            | \$                    | 108.28    |  |
| 3810292947       | 3300 SCHOOL HOUSE RD E2            | \$                    | 22.11     |  |
| 1309043590       | 3300 SCHOOL HOUSE RD E3            | \$                    | 22.01     |  |
| 9899239921       | 7000 E. IRLO BRONSON MEM. HWY UPL  | \$                    | 61.38     |  |
| 1354539375       | 6917 BEAR GRASS RD                 | \$                    | 10.93     |  |
| 5806597029       | 6900 E IRLO BRONSON MEMORIAL HWY   | \$                    | 18.92     |  |
| 3698481015       | 3300 BLOCK EVEN SCHOOL HOUSE RD    | \$                    | 10.93     |  |
| 8501790050       | 6900 BLOCK ODD FIVE OAKS DR        | \$                    | 10.93     |  |
| 7059672142       | 7600 FIVE OAKS DR IRG              | \$                    | 18.25     |  |
| 6005231680       | 3200 BLOCK ODD SCHOOL HOUSE RD     | \$                    | 10.93     |  |
| 6560880836       | 7124 HARMONY SQ DRIVE S POOL       | \$                    | 468.91    |  |
| VENDOR #55       | Total                              | \$                    | 33,259.70 |  |
| ONLY *           | 001.543013-53903-5000              |                       | 31,480.2  |  |
| All others       | 001.543006-53903-5000              | -                     | 1,779.4   |  |