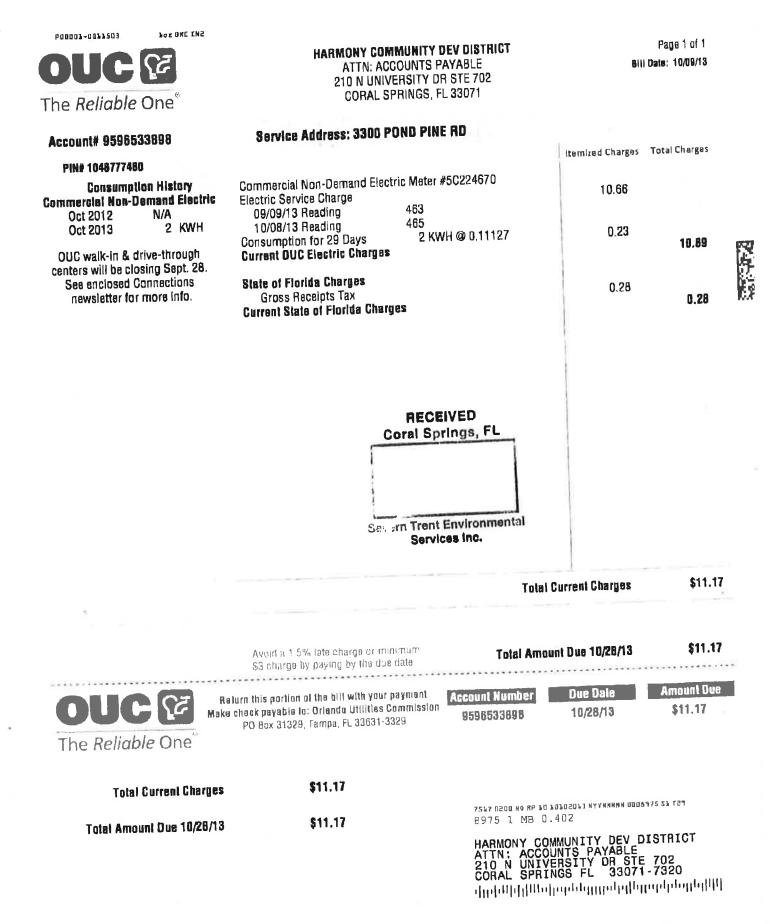

### Harmony CDD City of St Cloud OUC

| Y 2013 Due date: |                                    | September<br>10/28/13 |           |  |
|------------------|------------------------------------|-----------------------|-----------|--|
|                  | Service dates:                     |                       | 9/9-10/8  |  |
| NEW              |                                    |                       |           |  |
| Account #        | Service Address                    |                       |           |  |
| 2955904827       | 7034 BUTTON BUSH LP                | \$                    | 10.93     |  |
| 3081310886       | 7014 BUTTON BUSH LP                | \$                    | 11.05     |  |
| 5728262818       | 3338 BRACKEN FERN DR               | \$                    | 10.93     |  |
| 6067905039       | 3319 BRACKEN FERN DR               | \$                    | 12.98     |  |
| 8147845103       | 3317 PRIMROSE WILLOW DR            | \$                    | 12.31     |  |
| 6765963412       | 3306 PRIMROSE WILLOW DR            | \$                    | 10.93     |  |
| 9596533898       | 3300 POND PINE RD                  | \$                    | 11.17     |  |
| 1497963612       | 7255 E. IRLO BRONSON MEM. HWY ENTL | \$                    | 52.71     |  |
| *4854127531      | 7255 E. IRLO BRONSON MEM, HWY VL   | \$                    | 31,480.28 |  |
| 6531479958       | 7255 E, IRLO BRONSON MEM. HWY TCTR | \$                    | 46.54     |  |
| 7698650200       | 7252 E. IRLO BRONSON MEM. HWY PK   | \$                    | 11.17     |  |
| 8316310114       | 3340 CAT BRIER TRL PETPK           | \$                    | 15.72     |  |
| 9799190468       | 7255 FIVE OAKS DRIVE SWIM          | \$                    | 809.40    |  |
| 3649102320       | 3300 SCHOOL HOUSE RD E1            | \$                    | 108.28    |  |
| 3810292947       | 3300 SCHOOL HOUSE RD E2            | \$                    | 22.11     |  |
| 1309043590       | 3300 SCHOOL HOUSE RD E3            | \$                    | 22.01     |  |
| 9899239921       | 7000 E. IRLO BRONSON MEM. HWY UPL  | \$                    | 61.38     |  |
| 1354539375       | 6917 BEAR GRASS RD                 | \$                    | 10.93     |  |
| 5806597029       | 6900 E IRLO BRONSON MEMORIAL HWY   | \$                    | 18.92     |  |
| 3698481015       | 3300 BLOCK EVEN SCHOOL HOUSE RD    | \$                    | 10.93     |  |
| 8501790050       | 6900 BLOCK ODD FIVE OAKS DR        | \$                    | 10.93     |  |
| 7059672142       | 7600 FIVE OAKS DR IRG              | \$                    | 18.25     |  |
| 6005231680       | 3200 BLOCK ODD SCHOOL HOUSE RD     | \$                    | 10.93     |  |
| 6560880836       | 7124 HARMONY SQ DRIVE S POOL       | \$                    | 468.91    |  |
| VENDOR #55       | Total                              | \$                    | 33,259.70 |  |
| ONLY *           | 001.543013-53903-5000              |                       | 31,480.2  |  |
| All others       | 001.543006-53903-5000              | -                     | 1,779.4   |  |