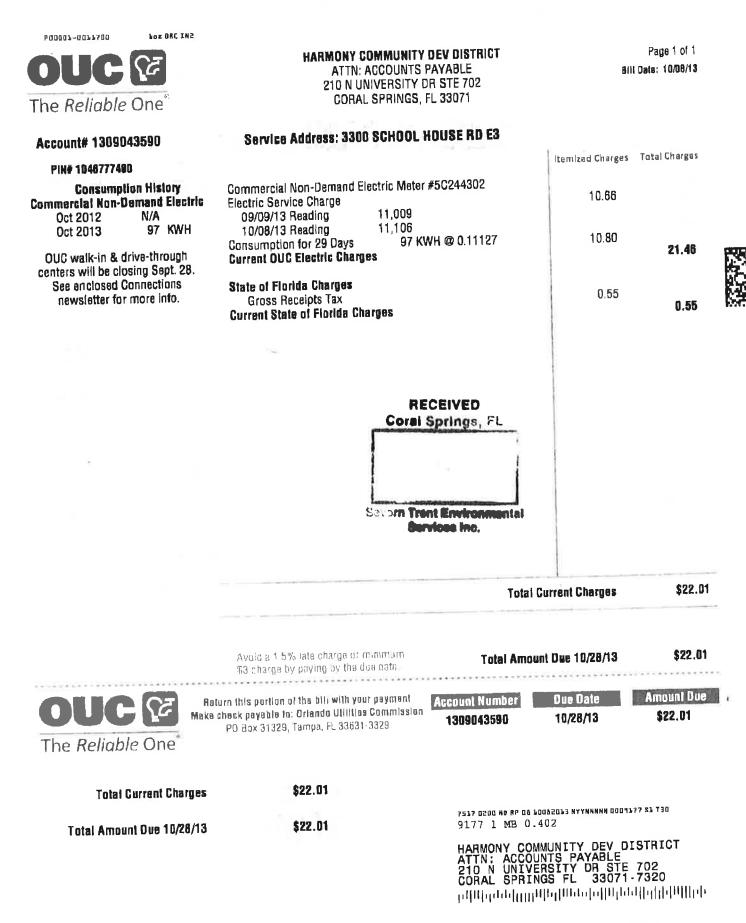

### Harmony CDD City of St Cloud OUC

| Y 2013 Due date: |                                    | September<br>10/28/13 |           |  |
|------------------|------------------------------------|-----------------------|-----------|--|
|                  | Service dates:                     |                       | 9/9-10/8  |  |
| NEW              |                                    |                       |           |  |
| Account #        | Service Address                    |                       |           |  |
| 2955904827       | 7034 BUTTON BUSH LP                | \$                    | 10.93     |  |
| 3081310886       | 7014 BUTTON BUSH LP                | \$                    | 11.05     |  |
| 5728262818       | 3338 BRACKEN FERN DR               | \$                    | 10.93     |  |
| 6067905039       | 3319 BRACKEN FERN DR               | \$                    | 12.98     |  |
| 8147845103       | 3317 PRIMROSE WILLOW DR            | \$                    | 12.31     |  |
| 6765963412       | 3306 PRIMROSE WILLOW DR            | \$                    | 10.93     |  |
| 9596533898       | 3300 POND PINE RD                  | \$                    | 11.17     |  |
| 1497963612       | 7255 E. IRLO BRONSON MEM. HWY ENTL | \$                    | 52.71     |  |
| *4854127531      | 7255 E. IRLO BRONSON MEM, HWY VL   | \$                    | 31,480.28 |  |
| 6531479958       | 7255 E, IRLO BRONSON MEM. HWY TCTR | \$                    | 46.54     |  |
| 7698650200       | 7252 E. IRLO BRONSON MEM. HWY PK   | \$                    | 11.17     |  |
| 8316310114       | 3340 CAT BRIER TRL PETPK           | \$                    | 15.72     |  |
| 9799190468       | 7255 FIVE OAKS DRIVE SWIM          | \$                    | 809.40    |  |
| 3649102320       | 3300 SCHOOL HOUSE RD E1            | \$                    | 108.28    |  |
| 3810292947       | 3300 SCHOOL HOUSE RD E2            | \$                    | 22.11     |  |
| 1309043590       | 3300 SCHOOL HOUSE RD E3            | \$                    | 22.01     |  |
| 9899239921       | 7000 E. IRLO BRONSON MEM. HWY UPL  | \$                    | 61.38     |  |
| 1354539375       | 6917 BEAR GRASS RD                 | \$                    | 10.93     |  |
| 5806597029       | 6900 E IRLO BRONSON MEMORIAL HWY   | \$                    | 18.92     |  |
| 3698481015       | 3300 BLOCK EVEN SCHOOL HOUSE RD    | \$                    | 10.93     |  |
| 8501790050       | 6900 BLOCK ODD FIVE OAKS DR        | \$                    | 10.93     |  |
| 7059672142       | 7600 FIVE OAKS DR IRG              | \$                    | 18.25     |  |
| 6005231680       | 3200 BLOCK ODD SCHOOL HOUSE RD     | \$                    | 10.93     |  |
| 6560880836       | 7124 HARMONY SQ DRIVE S POOL       | \$                    | 468.91    |  |
| VENDOR #55       | Total                              | \$                    | 33,259.70 |  |
| ONLY *           | 001.543013-53903-5000              |                       | 31,480.2  |  |
| All others       | 001.543006-53903-5000              | -                     | 1,779.4   |  |