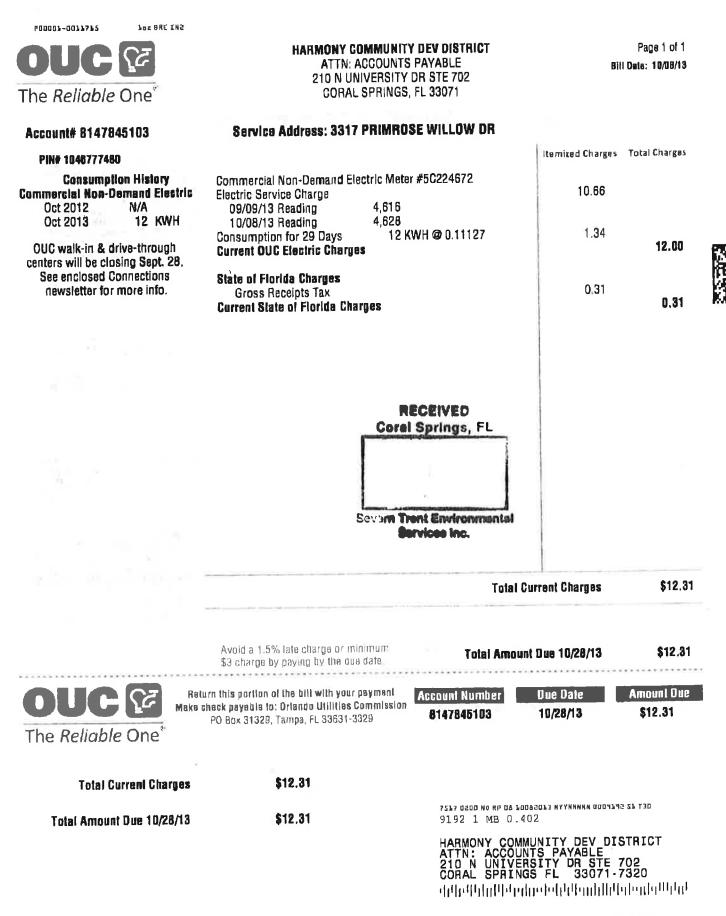

### Harmony CDD City of St Cloud OUC

| Y 2013 Due date: |                                    | September<br>10/28/13 |           |  |
|------------------|------------------------------------|-----------------------|-----------|--|
|                  | Service dates:                     |                       | 9/9-10/8  |  |
| NEW              |                                    |                       |           |  |
| Account #        | Service Address                    |                       |           |  |
| 2955904827       | 7034 BUTTON BUSH LP                | \$                    | 10.93     |  |
| 3081310886       | 7014 BUTTON BUSH LP                | \$                    | 11.05     |  |
| 5728262818       | 3338 BRACKEN FERN DR               | \$                    | 10.93     |  |
| 6067905039       | 3319 BRACKEN FERN DR               | \$                    | 12.98     |  |
| 8147845103       | 3317 PRIMROSE WILLOW DR            | \$                    | 12.31     |  |
| 6765963412       | 3306 PRIMROSE WILLOW DR            | \$                    | 10.93     |  |
| 9596533898       | 3300 POND PINE RD                  | \$                    | 11.17     |  |
| 1497963612       | 7255 E. IRLO BRONSON MEM. HWY ENTL | \$                    | 52.71     |  |
| *4854127531      | 7255 E. IRLO BRONSON MEM, HWY VL   | \$                    | 31,480.28 |  |
| 6531479958       | 7255 E, IRLO BRONSON MEM. HWY TCTR | \$                    | 46.54     |  |
| 7698650200       | 7252 E. IRLO BRONSON MEM. HWY PK   | \$                    | 11.17     |  |
| 8316310114       | 3340 CAT BRIER TRL PETPK           | \$                    | 15.72     |  |
| 9799190468       | 7255 FIVE OAKS DRIVE SWIM          | \$                    | 809.40    |  |
| 3649102320       | 3300 SCHOOL HOUSE RD E1            | \$                    | 108.28    |  |
| 3810292947       | 3300 SCHOOL HOUSE RD E2            | \$                    | 22.11     |  |
| 1309043590       | 3300 SCHOOL HOUSE RD E3            | \$                    | 22.01     |  |
| 9899239921       | 7000 E. IRLO BRONSON MEM. HWY UPL  | \$                    | 61.38     |  |
| 1354539375       | 6917 BEAR GRASS RD                 | \$                    | 10.93     |  |
| 5806597029       | 6900 E IRLO BRONSON MEMORIAL HWY   | \$                    | 18.92     |  |
| 3698481015       | 3300 BLOCK EVEN SCHOOL HOUSE RD    | \$                    | 10.93     |  |
| 8501790050       | 6900 BLOCK ODD FIVE OAKS DR        | \$                    | 10.93     |  |
| 7059672142       | 7600 FIVE OAKS DR IRG              | \$                    | 18.25     |  |
| 6005231680       | 3200 BLOCK ODD SCHOOL HOUSE RD     | \$                    | 10.93     |  |
| 6560880836       | 7124 HARMONY SQ DRIVE S POOL       | \$                    | 468.91    |  |
| VENDOR #55       | Total                              | \$                    | 33,259.70 |  |
| ONLY *           | 001.543013-53903-5000              |                       | 31,480.2  |  |
| All others       | 001.543006-53903-5000              | -                     | 1,779.4   |  |