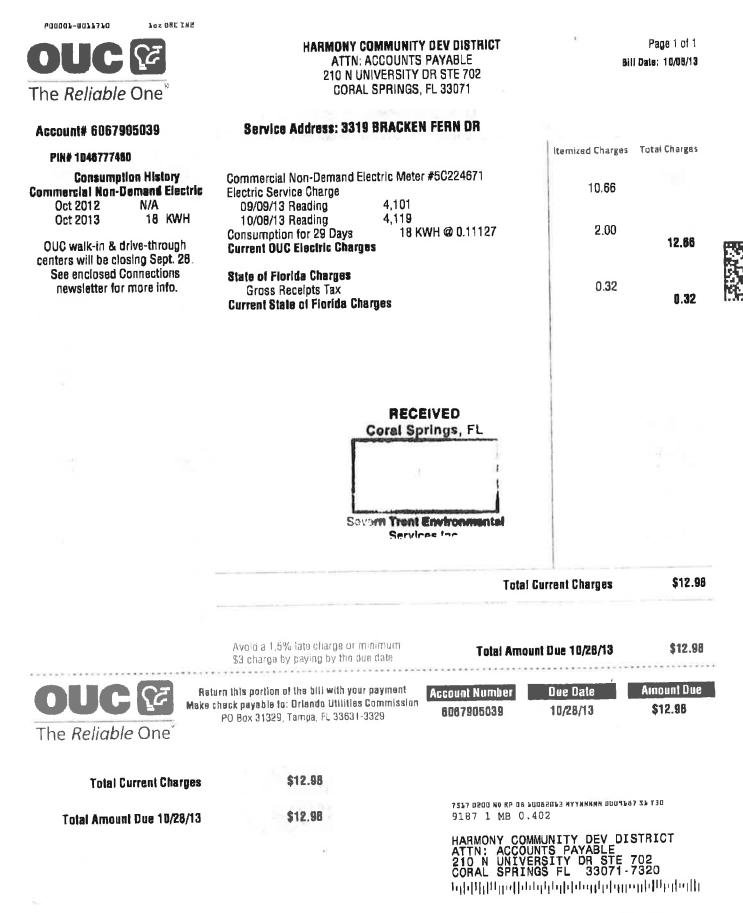

### Harmony CDD City of St Cloud OUC

| Y 2013 Due date: |                                    | September<br>10/28/13 |           |  |
|------------------|------------------------------------|-----------------------|-----------|--|
|                  | Service dates:                     |                       | 9/9-10/8  |  |
| NEW              |                                    |                       |           |  |
| Account #        | Service Address                    |                       |           |  |
| 2955904827       | 7034 BUTTON BUSH LP                | \$                    | 10.93     |  |
| 3081310886       | 7014 BUTTON BUSH LP                | \$                    | 11.05     |  |
| 5728262818       | 3338 BRACKEN FERN DR               | \$                    | 10.93     |  |
| 6067905039       | 3319 BRACKEN FERN DR               | \$                    | 12.98     |  |
| 8147845103       | 3317 PRIMROSE WILLOW DR            | \$                    | 12.31     |  |
| 6765963412       | 3306 PRIMROSE WILLOW DR            | \$                    | 10.93     |  |
| 9596533898       | 3300 POND PINE RD                  | \$                    | 11.17     |  |
| 1497963612       | 7255 E. IRLO BRONSON MEM. HWY ENTL | \$                    | 52.71     |  |
| *4854127531      | 7255 E. IRLO BRONSON MEM, HWY VL   | \$                    | 31,480.28 |  |
| 6531479958       | 7255 E, IRLO BRONSON MEM. HWY TCTR | \$                    | 46.54     |  |
| 7698650200       | 7252 E. IRLO BRONSON MEM. HWY PK   | \$                    | 11.17     |  |
| 8316310114       | 3340 CAT BRIER TRL PETPK           | \$                    | 15.72     |  |
| 9799190468       | 7255 FIVE OAKS DRIVE SWIM          | \$                    | 809.40    |  |
| 3649102320       | 3300 SCHOOL HOUSE RD E1            | \$                    | 108.28    |  |
| 3810292947       | 3300 SCHOOL HOUSE RD E2            | \$                    | 22.11     |  |
| 1309043590       | 3300 SCHOOL HOUSE RD E3            | \$                    | 22.01     |  |
| 9899239921       | 7000 E. IRLO BRONSON MEM. HWY UPL  | \$                    | 61.38     |  |
| 1354539375       | 6917 BEAR GRASS RD                 | \$                    | 10.93     |  |
| 5806597029       | 6900 E IRLO BRONSON MEMORIAL HWY   | \$                    | 18.92     |  |
| 3698481015       | 3300 BLOCK EVEN SCHOOL HOUSE RD    | \$                    | 10.93     |  |
| 8501790050       | 6900 BLOCK ODD FIVE OAKS DR        | \$                    | 10.93     |  |
| 7059672142       | 7600 FIVE OAKS DR IRG              | \$                    | 18.25     |  |
| 6005231680       | 3200 BLOCK ODD SCHOOL HOUSE RD     | \$                    | 10.93     |  |
| 6560880836       | 7124 HARMONY SQ DRIVE S POOL       | \$                    | 468.91    |  |
| VENDOR #55       | Total                              | \$                    | 33,259.70 |  |
| ONLY *           | 001.543013-53903-5000              |                       | 31,480.2  |  |
| All others       | 001.543006-53903-5000              | -                     | 1,779.4   |  |