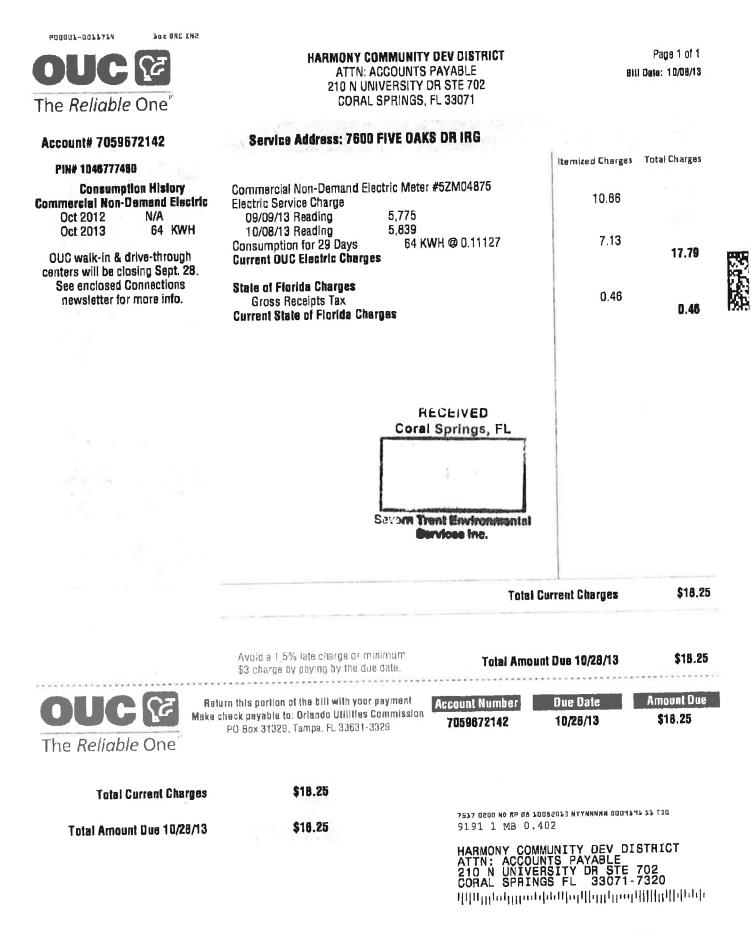

### Harmony CDD City of St Cloud OUC

| Y 2013 Due date: |                                    | September<br>10/28/13 |           |  |
|------------------|------------------------------------|-----------------------|-----------|--|
|                  | Service dates:                     |                       | 9/9-10/8  |  |
| NEW              |                                    |                       |           |  |
| Account #        | Service Address                    |                       |           |  |
| 2955904827       | 7034 BUTTON BUSH LP                | \$                    | 10.93     |  |
| 3081310886       | 7014 BUTTON BUSH LP                | \$                    | 11.05     |  |
| 5728262818       | 3338 BRACKEN FERN DR               | \$                    | 10.93     |  |
| 6067905039       | 3319 BRACKEN FERN DR               | \$                    | 12.98     |  |
| 8147845103       | 3317 PRIMROSE WILLOW DR            | \$                    | 12.31     |  |
| 6765963412       | 3306 PRIMROSE WILLOW DR            | \$                    | 10.93     |  |
| 9596533898       | 3300 POND PINE RD                  | \$                    | 11.17     |  |
| 1497963612       | 7255 E. IRLO BRONSON MEM. HWY ENTL | \$                    | 52.71     |  |
| *4854127531      | 7255 E. IRLO BRONSON MEM, HWY VL   | \$                    | 31,480.28 |  |
| 6531479958       | 7255 E, IRLO BRONSON MEM. HWY TCTR | \$                    | 46.54     |  |
| 7698650200       | 7252 E. IRLO BRONSON MEM. HWY PK   | \$                    | 11.17     |  |
| 8316310114       | 3340 CAT BRIER TRL PETPK           | \$                    | 15.72     |  |
| 9799190468       | 7255 FIVE OAKS DRIVE SWIM          | \$                    | 809.40    |  |
| 3649102320       | 3300 SCHOOL HOUSE RD E1            | \$                    | 108.28    |  |
| 3810292947       | 3300 SCHOOL HOUSE RD E2            | \$                    | 22.11     |  |
| 1309043590       | 3300 SCHOOL HOUSE RD E3            | \$                    | 22.01     |  |
| 9899239921       | 7000 E. IRLO BRONSON MEM. HWY UPL  | \$                    | 61.38     |  |
| 1354539375       | 6917 BEAR GRASS RD                 | \$                    | 10.93     |  |
| 5806597029       | 6900 E IRLO BRONSON MEMORIAL HWY   | \$                    | 18.92     |  |
| 3698481015       | 3300 BLOCK EVEN SCHOOL HOUSE RD    | \$                    | 10.93     |  |
| 8501790050       | 6900 BLOCK ODD FIVE OAKS DR        | \$                    | 10.93     |  |
| 7059672142       | 7600 FIVE OAKS DR IRG              | \$                    | 18.25     |  |
| 6005231680       | 3200 BLOCK ODD SCHOOL HOUSE RD     | \$                    | 10.93     |  |
| 6560880836       | 7124 HARMONY SQ DRIVE S POOL       | \$                    | 468.91    |  |
| VENDOR #55       | Total                              | \$                    | 33,259.70 |  |
| ONLY *           | 001.543013-53903-5000              |                       | 31,480.2  |  |
| All others       | 001.543006-53903-5000              | -                     | 1,779.4   |  |