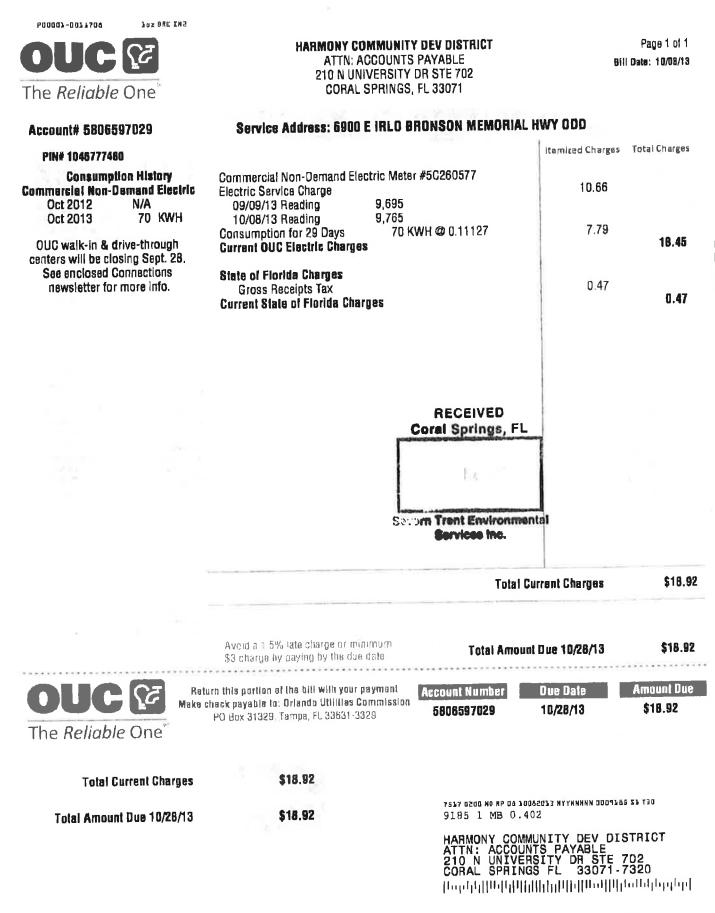

### Harmony CDD City of St Cloud OUC

| Y 2013 Due date: |                                    | September<br>10/28/13 |           |  |
|------------------|------------------------------------|-----------------------|-----------|--|
|                  | Service dates:                     |                       | 9/9-10/8  |  |
| NEW              |                                    |                       |           |  |
| Account #        | Service Address                    |                       |           |  |
| 2955904827       | 7034 BUTTON BUSH LP                | \$                    | 10.93     |  |
| 3081310886       | 7014 BUTTON BUSH LP                | \$                    | 11.05     |  |
| 5728262818       | 3338 BRACKEN FERN DR               | \$                    | 10.93     |  |
| 6067905039       | 3319 BRACKEN FERN DR               | \$                    | 12.98     |  |
| 8147845103       | 3317 PRIMROSE WILLOW DR            | \$                    | 12.31     |  |
| 6765963412       | 3306 PRIMROSE WILLOW DR            | \$                    | 10.93     |  |
| 9596533898       | 3300 POND PINE RD                  | \$                    | 11.17     |  |
| 1497963612       | 7255 E. IRLO BRONSON MEM. HWY ENTL | \$                    | 52.71     |  |
| *4854127531      | 7255 E. IRLO BRONSON MEM, HWY VL   | \$                    | 31,480.28 |  |
| 6531479958       | 7255 E, IRLO BRONSON MEM. HWY TCTR | \$                    | 46.54     |  |
| 7698650200       | 7252 E. IRLO BRONSON MEM. HWY PK   | \$                    | 11.17     |  |
| 8316310114       | 3340 CAT BRIER TRL PETPK           | \$                    | 15.72     |  |
| 9799190468       | 7255 FIVE OAKS DRIVE SWIM          | \$                    | 809.40    |  |
| 3649102320       | 3300 SCHOOL HOUSE RD E1            | \$                    | 108.28    |  |
| 3810292947       | 3300 SCHOOL HOUSE RD E2            | \$                    | 22.11     |  |
| 1309043590       | 3300 SCHOOL HOUSE RD E3            | \$                    | 22.01     |  |
| 9899239921       | 7000 E. IRLO BRONSON MEM. HWY UPL  | \$                    | 61.38     |  |
| 1354539375       | 6917 BEAR GRASS RD                 | \$                    | 10.93     |  |
| 5806597029       | 6900 E IRLO BRONSON MEMORIAL HWY   | \$                    | 18.92     |  |
| 3698481015       | 3300 BLOCK EVEN SCHOOL HOUSE RD    | \$                    | 10.93     |  |
| 8501790050       | 6900 BLOCK ODD FIVE OAKS DR        | \$                    | 10.93     |  |
| 7059672142       | 7600 FIVE OAKS DR IRG              | \$                    | 18.25     |  |
| 6005231680       | 3200 BLOCK ODD SCHOOL HOUSE RD     | \$                    | 10.93     |  |
| 6560880836       | 7124 HARMONY SQ DRIVE S POOL       | \$                    | 468.91    |  |
| VENDOR #55       | Total                              | \$                    | 33,259.70 |  |
| ONLY *           | 001.543013-53903-5000              |                       | 31,480.2  |  |
| All others       | 001.543006-53903-5000              | -                     | 1,779.4   |  |