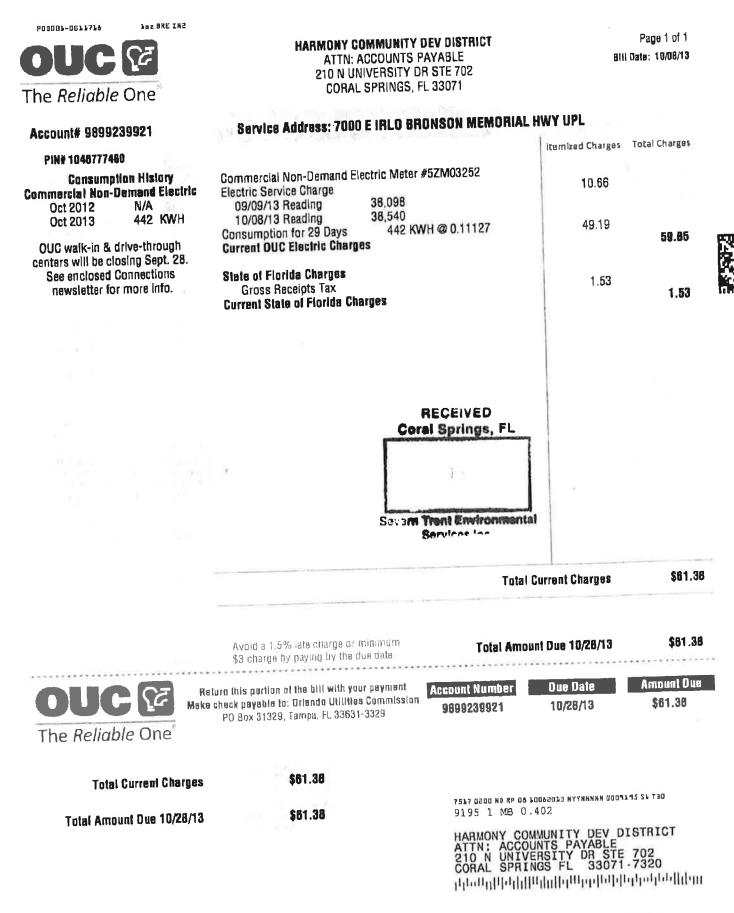

### Harmony CDD City of St Cloud OUC

| Y 2013 Due date: |                                    | September<br>10/28/13 |           |  |
|------------------|------------------------------------|-----------------------|-----------|--|
|                  | Service dates:                     |                       | 9/9-10/8  |  |
| NEW              |                                    |                       |           |  |
| Account #        | Service Address                    |                       |           |  |
| 2955904827       | 7034 BUTTON BUSH LP                | \$                    | 10.93     |  |
| 3081310886       | 7014 BUTTON BUSH LP                | \$                    | 11.05     |  |
| 5728262818       | 3338 BRACKEN FERN DR               | \$                    | 10.93     |  |
| 6067905039       | 3319 BRACKEN FERN DR               | \$                    | 12.98     |  |
| 8147845103       | 3317 PRIMROSE WILLOW DR            | \$                    | 12.31     |  |
| 6765963412       | 3306 PRIMROSE WILLOW DR            | \$                    | 10.93     |  |
| 9596533898       | 3300 POND PINE RD                  | \$                    | 11.17     |  |
| 1497963612       | 7255 E. IRLO BRONSON MEM. HWY ENTL | \$                    | 52.71     |  |
| *4854127531      | 7255 E. IRLO BRONSON MEM, HWY VL   | \$                    | 31,480.28 |  |
| 6531479958       | 7255 E, IRLO BRONSON MEM. HWY TCTR | \$                    | 46.54     |  |
| 7698650200       | 7252 E. IRLO BRONSON MEM. HWY PK   | \$                    | 11.17     |  |
| 8316310114       | 3340 CAT BRIER TRL PETPK           | \$                    | 15.72     |  |
| 9799190468       | 7255 FIVE OAKS DRIVE SWIM          | \$                    | 809.40    |  |
| 3649102320       | 3300 SCHOOL HOUSE RD E1            | \$                    | 108.28    |  |
| 3810292947       | 3300 SCHOOL HOUSE RD E2            | \$                    | 22.11     |  |
| 1309043590       | 3300 SCHOOL HOUSE RD E3            | \$                    | 22.01     |  |
| 9899239921       | 7000 E. IRLO BRONSON MEM. HWY UPL  | \$                    | 61.38     |  |
| 1354539375       | 6917 BEAR GRASS RD                 | \$                    | 10.93     |  |
| 5806597029       | 6900 E IRLO BRONSON MEMORIAL HWY   | \$                    | 18.92     |  |
| 3698481015       | 3300 BLOCK EVEN SCHOOL HOUSE RD    | \$                    | 10.93     |  |
| 8501790050       | 6900 BLOCK ODD FIVE OAKS DR        | \$                    | 10.93     |  |
| 7059672142       | 7600 FIVE OAKS DR IRG              | \$                    | 18.25     |  |
| 6005231680       | 3200 BLOCK ODD SCHOOL HOUSE RD     | \$                    | 10.93     |  |
| 6560880836       | 7124 HARMONY SQ DRIVE S POOL       | \$                    | 468.91    |  |
| VENDOR #55       | Total                              | \$                    | 33,259.70 |  |
| ONLY *           | 001.543013-53903-5000              |                       | 31,480.2  |  |
| All others       | 001.543006-53903-5000              | -                     | 1,779.4   |  |