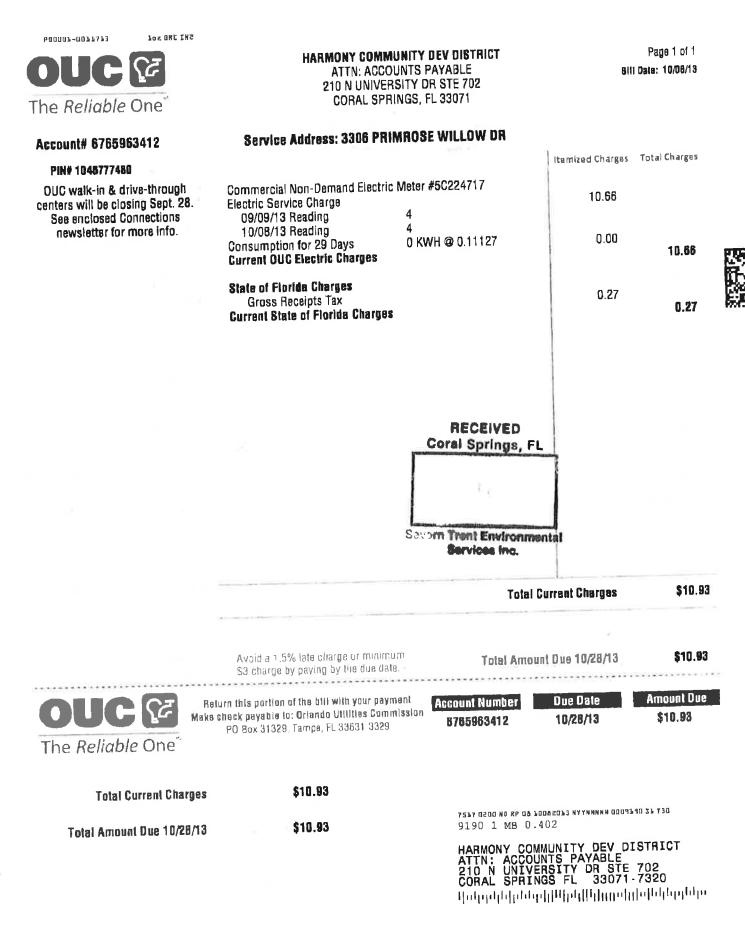

### Harmony CDD City of St Cloud OUC

| Y 2013 Due date: |                                    | September<br>10/28/13 |           |  |
|------------------|------------------------------------|-----------------------|-----------|--|
|                  | Service dates:                     |                       | 9/9-10/8  |  |
| NEW              |                                    |                       |           |  |
| Account #        | Service Address                    |                       |           |  |
| 2955904827       | 7034 BUTTON BUSH LP                | \$                    | 10.93     |  |
| 3081310886       | 7014 BUTTON BUSH LP                | \$                    | 11.05     |  |
| 5728262818       | 3338 BRACKEN FERN DR               | \$                    | 10.93     |  |
| 6067905039       | 3319 BRACKEN FERN DR               | \$                    | 12.98     |  |
| 8147845103       | 3317 PRIMROSE WILLOW DR            | \$                    | 12.31     |  |
| 6765963412       | 3306 PRIMROSE WILLOW DR            | \$                    | 10.93     |  |
| 9596533898       | 3300 POND PINE RD                  | \$                    | 11.17     |  |
| 1497963612       | 7255 E. IRLO BRONSON MEM. HWY ENTL | \$                    | 52.71     |  |
| *4854127531      | 7255 E. IRLO BRONSON MEM, HWY VL   | \$                    | 31,480.28 |  |
| 6531479958       | 7255 E, IRLO BRONSON MEM. HWY TCTR | \$                    | 46.54     |  |
| 7698650200       | 7252 E. IRLO BRONSON MEM. HWY PK   | \$                    | 11.17     |  |
| 8316310114       | 3340 CAT BRIER TRL PETPK           | \$                    | 15.72     |  |
| 9799190468       | 7255 FIVE OAKS DRIVE SWIM          | \$                    | 809.40    |  |
| 3649102320       | 3300 SCHOOL HOUSE RD E1            | \$                    | 108.28    |  |
| 3810292947       | 3300 SCHOOL HOUSE RD E2            | \$                    | 22.11     |  |
| 1309043590       | 3300 SCHOOL HOUSE RD E3            | \$                    | 22.01     |  |
| 9899239921       | 7000 E. IRLO BRONSON MEM. HWY UPL  | \$                    | 61.38     |  |
| 1354539375       | 6917 BEAR GRASS RD                 | \$                    | 10.93     |  |
| 5806597029       | 6900 E IRLO BRONSON MEMORIAL HWY   | \$                    | 18.92     |  |
| 3698481015       | 3300 BLOCK EVEN SCHOOL HOUSE RD    | \$                    | 10.93     |  |
| 8501790050       | 6900 BLOCK ODD FIVE OAKS DR        | \$                    | 10.93     |  |
| 7059672142       | 7600 FIVE OAKS DR IRG              | \$                    | 18.25     |  |
| 6005231680       | 3200 BLOCK ODD SCHOOL HOUSE RD     | \$                    | 10.93     |  |
| 6560880836       | 7124 HARMONY SQ DRIVE S POOL       | \$                    | 468.91    |  |
| VENDOR #55       | Total                              | \$                    | 33,259.70 |  |
| ONLY *           | 001.543013-53903-5000              |                       | 31,480.2  |  |
| All others       | 001.543006-53903-5000              | -                     | 1,779.4   |  |