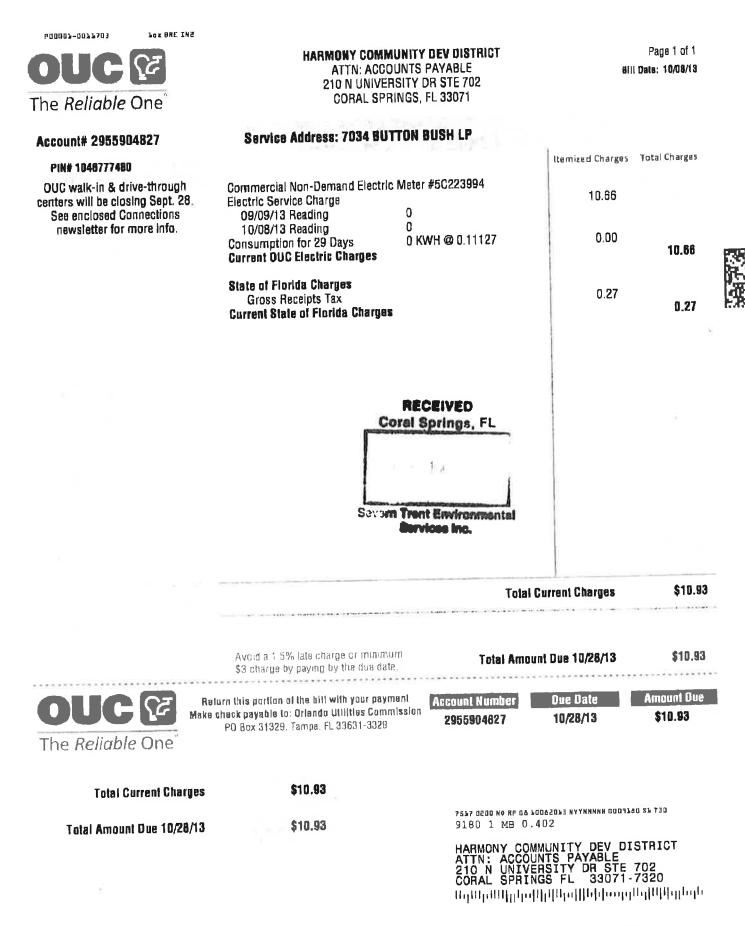

### Harmony CDD City of St Cloud OUC

| Y 2013 Due date: |                                    | September<br>10/28/13 |           |  |
|------------------|------------------------------------|-----------------------|-----------|--|
|                  | Service dates:                     |                       | 9/9-10/8  |  |
| NEW              |                                    |                       |           |  |
| Account #        | Service Address                    |                       |           |  |
| 2955904827       | 7034 BUTTON BUSH LP                | \$                    | 10.93     |  |
| 3081310886       | 7014 BUTTON BUSH LP                | \$                    | 11.05     |  |
| 5728262818       | 3338 BRACKEN FERN DR               | \$                    | 10.93     |  |
| 6067905039       | 3319 BRACKEN FERN DR               | \$                    | 12.98     |  |
| 8147845103       | 3317 PRIMROSE WILLOW DR            | \$                    | 12.31     |  |
| 6765963412       | 3306 PRIMROSE WILLOW DR            | \$                    | 10.93     |  |
| 9596533898       | 3300 POND PINE RD                  | \$                    | 11.17     |  |
| 1497963612       | 7255 E. IRLO BRONSON MEM. HWY ENTL | \$                    | 52.71     |  |
| *4854127531      | 7255 E. IRLO BRONSON MEM, HWY VL   | \$                    | 31,480.28 |  |
| 6531479958       | 7255 E, IRLO BRONSON MEM. HWY TCTR | \$                    | 46.54     |  |
| 7698650200       | 7252 E. IRLO BRONSON MEM. HWY PK   | \$                    | 11.17     |  |
| 8316310114       | 3340 CAT BRIER TRL PETPK           | \$                    | 15.72     |  |
| 9799190468       | 7255 FIVE OAKS DRIVE SWIM          | \$                    | 809.40    |  |
| 3649102320       | 3300 SCHOOL HOUSE RD E1            | \$                    | 108.28    |  |
| 3810292947       | 3300 SCHOOL HOUSE RD E2            | \$                    | 22.11     |  |
| 1309043590       | 3300 SCHOOL HOUSE RD E3            | \$                    | 22.01     |  |
| 9899239921       | 7000 E. IRLO BRONSON MEM. HWY UPL  | \$                    | 61.38     |  |
| 1354539375       | 6917 BEAR GRASS RD                 | \$                    | 10.93     |  |
| 5806597029       | 6900 E IRLO BRONSON MEMORIAL HWY   | \$                    | 18.92     |  |
| 3698481015       | 3300 BLOCK EVEN SCHOOL HOUSE RD    | \$                    | 10.93     |  |
| 8501790050       | 6900 BLOCK ODD FIVE OAKS DR        | \$                    | 10.93     |  |
| 7059672142       | 7600 FIVE OAKS DR IRG              | \$                    | 18.25     |  |
| 6005231680       | 3200 BLOCK ODD SCHOOL HOUSE RD     | \$                    | 10.93     |  |
| 6560880836       | 7124 HARMONY SQ DRIVE S POOL       | \$                    | 468.91    |  |
| VENDOR #55       | Total                              | \$                    | 33,259.70 |  |
| ONLY *           | 001.543013-53903-5000              |                       | 31,480.2  |  |
| All others       | 001.543006-53903-5000              | -                     | 1,779.4   |  |