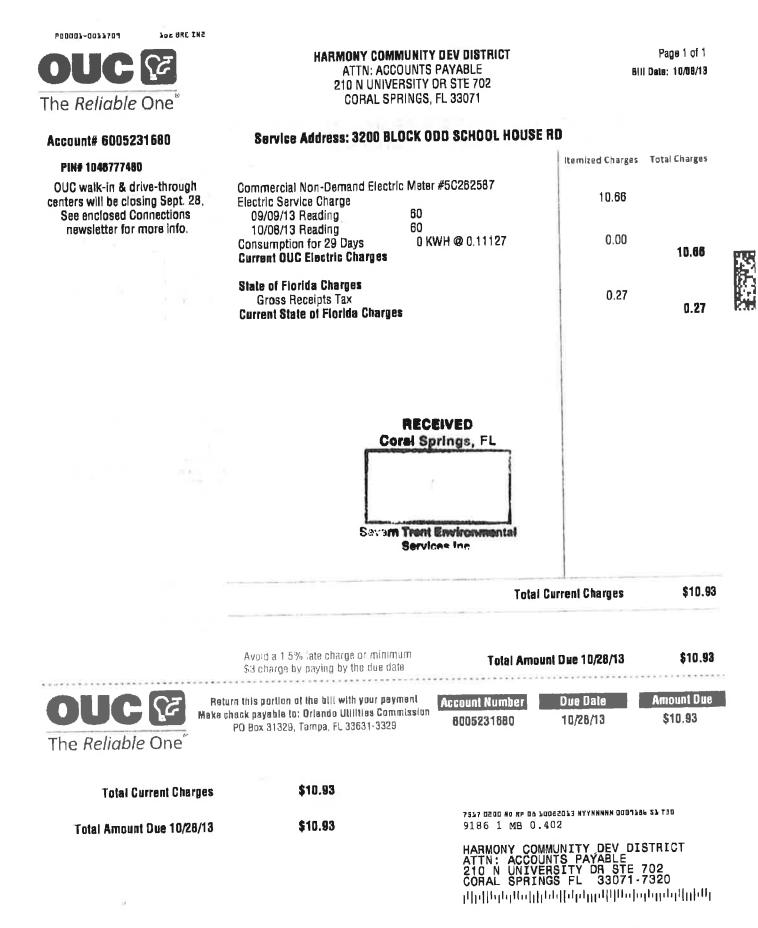

### Harmony CDD City of St Cloud OUC

| Y 2013 Due date: |                                    | September<br>10/28/13 |           |  |
|------------------|------------------------------------|-----------------------|-----------|--|
|                  | Service dates:                     |                       | 9/9-10/8  |  |
| NEW              |                                    |                       |           |  |
| Account #        | Service Address                    |                       |           |  |
| 2955904827       | 7034 BUTTON BUSH LP                | \$                    | 10.93     |  |
| 3081310886       | 7014 BUTTON BUSH LP                | \$                    | 11.05     |  |
| 5728262818       | 3338 BRACKEN FERN DR               | \$                    | 10.93     |  |
| 6067905039       | 3319 BRACKEN FERN DR               | \$                    | 12.98     |  |
| 8147845103       | 3317 PRIMROSE WILLOW DR            | \$                    | 12.31     |  |
| 6765963412       | 3306 PRIMROSE WILLOW DR            | \$                    | 10.93     |  |
| 9596533898       | 3300 POND PINE RD                  | \$                    | 11.17     |  |
| 1497963612       | 7255 E. IRLO BRONSON MEM. HWY ENTL | \$                    | 52.71     |  |
| *4854127531      | 7255 E. IRLO BRONSON MEM, HWY VL   | \$                    | 31,480.28 |  |
| 6531479958       | 7255 E, IRLO BRONSON MEM. HWY TCTR | \$                    | 46.54     |  |
| 7698650200       | 7252 E. IRLO BRONSON MEM. HWY PK   | \$                    | 11.17     |  |
| 8316310114       | 3340 CAT BRIER TRL PETPK           | \$                    | 15.72     |  |
| 9799190468       | 7255 FIVE OAKS DRIVE SWIM          | \$                    | 809.40    |  |
| 3649102320       | 3300 SCHOOL HOUSE RD E1            | \$                    | 108.28    |  |
| 3810292947       | 3300 SCHOOL HOUSE RD E2            | \$                    | 22.11     |  |
| 1309043590       | 3300 SCHOOL HOUSE RD E3            | \$                    | 22.01     |  |
| 9899239921       | 7000 E. IRLO BRONSON MEM. HWY UPL  | \$                    | 61.38     |  |
| 1354539375       | 6917 BEAR GRASS RD                 | \$                    | 10.93     |  |
| 5806597029       | 6900 E IRLO BRONSON MEMORIAL HWY   | \$                    | 18.92     |  |
| 3698481015       | 3300 BLOCK EVEN SCHOOL HOUSE RD    | \$                    | 10.93     |  |
| 8501790050       | 6900 BLOCK ODD FIVE OAKS DR        | \$                    | 10.93     |  |
| 7059672142       | 7600 FIVE OAKS DR IRG              | \$                    | 18.25     |  |
| 6005231680       | 3200 BLOCK ODD SCHOOL HOUSE RD     | \$                    | 10.93     |  |
| 6560880836       | 7124 HARMONY SQ DRIVE S POOL       | \$                    | 468.91    |  |
| VENDOR #55       | Total                              | \$                    | 33,259.70 |  |
| ONLY *           | 001.543013-53903-5000              |                       | 31,480.2  |  |
| All others       | 001.543006-53903-5000              | -                     | 1,779.4   |  |