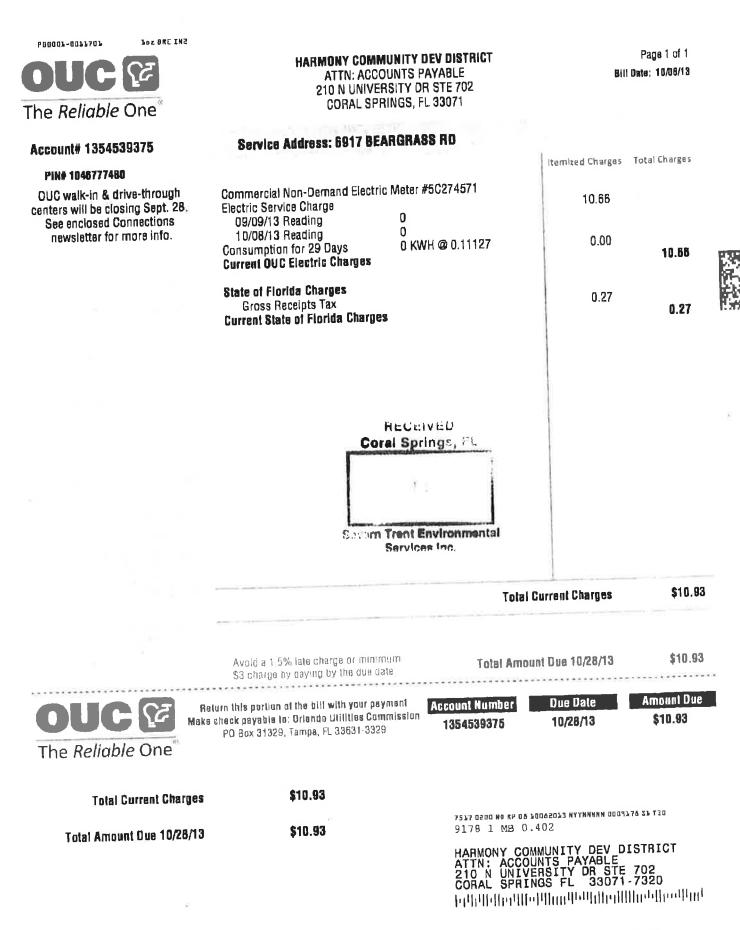

### Harmony CDD City of St Cloud OUC

| Y 2013 Due date: |                                    | September<br>10/28/13 |           |  |
|------------------|------------------------------------|-----------------------|-----------|--|
|                  | Service dates:                     |                       | 9/9-10/8  |  |
| NEW              |                                    |                       |           |  |
| Account #        | Service Address                    |                       |           |  |
| 2955904827       | 7034 BUTTON BUSH LP                | \$                    | 10.93     |  |
| 3081310886       | 7014 BUTTON BUSH LP                | \$                    | 11.05     |  |
| 5728262818       | 3338 BRACKEN FERN DR               | \$                    | 10.93     |  |
| 6067905039       | 3319 BRACKEN FERN DR               | \$                    | 12.98     |  |
| 8147845103       | 3317 PRIMROSE WILLOW DR            | \$                    | 12.31     |  |
| 6765963412       | 3306 PRIMROSE WILLOW DR            | \$                    | 10.93     |  |
| 9596533898       | 3300 POND PINE RD                  | \$                    | 11.17     |  |
| 1497963612       | 7255 E. IRLO BRONSON MEM. HWY ENTL | \$                    | 52.71     |  |
| *4854127531      | 7255 E. IRLO BRONSON MEM, HWY VL   | \$                    | 31,480.28 |  |
| 6531479958       | 7255 E, IRLO BRONSON MEM. HWY TCTR | \$                    | 46.54     |  |
| 7698650200       | 7252 E. IRLO BRONSON MEM. HWY PK   | \$                    | 11.17     |  |
| 8316310114       | 3340 CAT BRIER TRL PETPK           | \$                    | 15.72     |  |
| 9799190468       | 7255 FIVE OAKS DRIVE SWIM          | \$                    | 809.40    |  |
| 3649102320       | 3300 SCHOOL HOUSE RD E1            | \$                    | 108.28    |  |
| 3810292947       | 3300 SCHOOL HOUSE RD E2            | \$                    | 22.11     |  |
| 1309043590       | 3300 SCHOOL HOUSE RD E3            | \$                    | 22.01     |  |
| 9899239921       | 7000 E. IRLO BRONSON MEM. HWY UPL  | \$                    | 61.38     |  |
| 1354539375       | 6917 BEAR GRASS RD                 | \$                    | 10.93     |  |
| 5806597029       | 6900 E IRLO BRONSON MEMORIAL HWY   | \$                    | 18.92     |  |
| 3698481015       | 3300 BLOCK EVEN SCHOOL HOUSE RD    | \$                    | 10.93     |  |
| 8501790050       | 6900 BLOCK ODD FIVE OAKS DR        | \$                    | 10.93     |  |
| 7059672142       | 7600 FIVE OAKS DR IRG              | \$                    | 18.25     |  |
| 6005231680       | 3200 BLOCK ODD SCHOOL HOUSE RD     | \$                    | 10.93     |  |
| 6560880836       | 7124 HARMONY SQ DRIVE S POOL       | \$                    | 468.91    |  |
| VENDOR #55       | Total                              | \$                    | 33,259.70 |  |
| ONLY *           | 001.543013-53903-5000              |                       | 31,480.2  |  |
| All others       | 001.543006-53903-5000              | -                     | 1,779.4   |  |