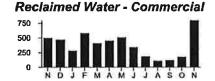

Daily Avg. Use-Use One Year Ago-Dally Avg. Cost1.50 TGals/Day 1,96 TGals/Day \$2.24

\$54.00 Consumption - Harmony Reclaimed \$13.32 Base Charge - Harmony Reclaimed \$67.32 **Total Current Toho Charges:** 