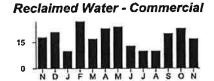

Daily Avg. Use-Use One Year Ago-Dally Avg. Cost1.50 TGals/Day 1,96 TGals/Day \$2.24

\$54.00 Consumption - Harmony Reclaimed \$13.32 Base Charge - Harmony Reclaimed \$67.32 **Total Current Toho Charges:** 

1-0 - 1.5