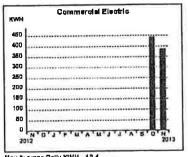

Daily Avg. Use-Use One Year Ago-Dally Avg. Cost1.50 TGals/Day 1,96 TGals/Day \$2.24

\$54.00 Consumption - Harmony Reclaimed \$13.32 Base Charge - Harmony Reclaimed \$67.32 **Total Current Toho Charges:** 