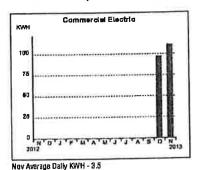

ERSITY DR STE 702 CORAL SPRINGS, FL 33071

#### Service Address: 3300 SCHOOL HOUSE RD E2

#### Last payment of \$22.11 received on 10/29/13

Commercial Non-Demand Electric Meter #5C244299 Electric Service Charge

10/08/13 Reading

10,254

11/08/13 Reading Consumption for 31 Days 10,343 89 KWH @ 0.11127

**Current OUC Electric Charges** 

#### State of Florida Charges

Gross Receipts Tax

Current State of Florida Charges

| Itemized Charges | Total Charges |
|------------------|---------------|
| 10.66            |               |
| 9.90             | 20.56         |
| 0.53             | 0.53          |



**Total Current Charges** 

\$21.09

Avoid a 1.5% late charge or minimum \$3 charge by paying by the due data.

Total Amount Due 11/26/13

\$21.09

# PIN# 1048777480 Consumption History



OUC walk-in & drive-through centers will be closing Sept. 28. See enclosed Connections newsletter for more info.

#### HARMONY COMMUNITY DEV DISTRICT

ATTN: ACCOUNTS PAYABLE 210 N UNIVERSITY DR STE 702 CORAL SPRINGS, FL 33071

#### Service Address: 3300 SCHOOL HOUSE RD E3

| Last payment of \$22.01 red                                                                                                                         | elved on 10/29/13                     |
|-----------------------------------------------------------------------------------------------------------------------------------------------------|---------------------------------------|
| Commercial Non-Demand E<br>Electric Service Charge<br>10/08/13 Reading<br>11/08/13 Reading<br>Consumption for 31 Days<br>Current OUC Elect