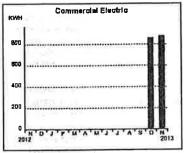

| 1960                                                                              |                           |               |
| State of Florida Charges<br>Gross Receipts Tax<br>Current State of Florida                                                                                                                                    | Charges                                                                           | 33.76                     | 33.76         |



**Total Current Charges** 

\$1,351.23

Avoid a 1.5% late charge or minimum \$3 charge by paying by the due date.

Total Amount Due 12/02/13

\$1,351.23

#### PIN# 1046777480 **Consumption History**



Nov Avarage Dally KWH - 28.1

OUC walk-in & drive-through centers will be closing Sept. 28. See enclosed Connections newsletter for more info.

#### HARMONY COMMUNITY DEV DISTRICT

ATTN: ACCOUNTS PAYABLE 210 N UNIVERSITY DR STE 702 CORAL SPRINGS, FL 33071

#### Service Address: 3300 SCHOOL HOUSE RD E1

#### Last payment of \$108.28 received on 10/29/13

Commercial Non-Demand Electric Meter #5C238797 Electric Service Charge

10/08/13 Reading

79,936 80,808

11/08/13 Reading Consumption for 31 Days **Current OUC Electric Charges** 

872 KWH @ 0.11127

#### State of Florida Charges

**Current State of Florida Charges** 

**Gross Receipts Tax** 

itemized Charges Total Charges

10.66

97.03

107.69

2.76

2.76



**Total Current Charges** 

\$110.45

Avoid a 1.5% late charge or minimum \$3 c