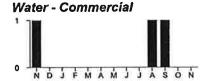

Daily Avg. Use-Use One Year Ago-Dally Avg. Cost1.50 TGals/Day 1,96 TGals/Day \$2.24

\$54.00 Consumption - Harmony Reclaimed \$13.32 Base Charge - Harmony Reclaimed \$67.32 **Total Current Toho Charges:** 

1-0 - 1.5