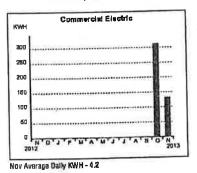

|                      |
| Investment Charge                                | 8,048.57         |                      |
| Maintenance Charge                               | 2,055.78         |                      |
| Current OUC Electric Charges                     |                  | 31,629.96            |
| State of Florida Charges                         |                  |                      |
| Gross Receipts Tax                               | 52.09            | 100                  |
| Current State of Florida Charges                 |                  | 52.09                |



Total Current Charges

\$31,682.05

Avoid a 1.5% late charge or minimum \$3 charge by paying by the due date.

Total Amount Due 12/02/13

\$31,682.05



# PIN# 1046777480 Consumption History



OUC walk-in & drive-through centers will be closing Sept. 28. See enclosed Connections newsletter for more info.

#### HARMONY COMMUNITY DEV DISTRICT ATTN: ACCOUNTS PAYABLE

ATTN: ACCOUNTS PAYABLE 210 N UNIVERSITY DR STE 702 CORAL SPRINGS, FL 33071

## Service Address: 7255 E IRLO BRONSON MEMORIAL HWY TCTR

| Last payment of \$46.54 received on 10/29/13                                                         | itemized Charges | Total Charges |
|------------------------------------------------------------------------------------------------------|------------------|---------------|
| Commercial Non-Demand Electric Meter #5C210871 Electric Service Charge 10/08/13 Reading 13,493       | 10.66            |               |
| 11/08/13 Reading 13,624<br>Consumption for 31 Days 131 KWH @ 0.1112