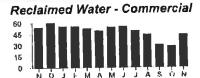

Daily Avg. Use-Use One Year Ago-Dally Avg. Cost1.50 TGals/Day 1,96 TGals/Day \$2.24

\$54.00 Consumption - Harmony Reclaimed \$13.32 Base Charge - Harmony Reclaimed \$67.32 **Total Current Toho Charges:** 