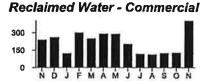

Daily Avg. Use-Use One Year Ago-Dally Avg. Cost1.50 TGals/Day 1,96 TGals/Day \$2.24

\$54.00 Consumption - Harmony Reclaimed \$13.32 Base Charge - Harmony Reclaimed \$67.32 **Total Current Toho Charges:** 