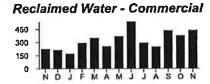

Daily Avg. Use-Use One Year Ago-Dally Avg. Cost1.50 TGals/Day 1,96 TGals/Day \$2.24

\$54.00 Consumption - Harmony Reclaimed \$13.32 Base Charge - Harmony Reclaimed \$67.32 **Total Current Toho Charges:** 