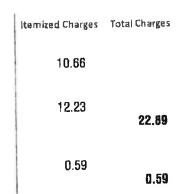

ress: 3300 SCHOOL HOUSE RD E3

| Last payment of \$22.01 red                                                                                                                         | elved on 10/29/13                     |
|-----------------------------------------------------------------------------------------------------------------------------------------------------|---------------------------------------|
| Commercial Non-Demand E<br>Electric Service Charge<br>10/08/13 Reading<br>11/08/13 Reading<br>Consumption for 31 Days<br>Current OUC Electric Charg | 11,106<br>11,216<br>110 KWH @ 0.11127 |
| State of Florida Charges<br>Gross Receipts Tax<br>Current State of Florida Ch                                                                       | argeş                                 |





**Total Current Charges** 

\$23.48

Avoid a 1.5% late charge or minimum \$3 charge by paying by the due date.

Total Amount Due 11/26/13

\$23.48

#### PIN# 1046777480 **Consumption History**



Nov Average Dally KWH - 12.4

OUC walk-in & drive-through centers will be closing Sept. 28. See enclosed Connections newsletter for more info.

#### HARMONY COMMUNITY DEV DISTRICT

ATTN: ACCOUNTS PAYABLE 210 N UNIVERSITY DR STE 702 CORAL SPRINGS, FL 33071

#### Service Address: 7000 E IRLO BRONSON MEMORIAL HWY UPL

| Last payment of \$81.38 received on 10/29/13                                                   | Itemized Charges | Total Charges |
|------------------------------------------------------------------------------------------------|------------------|---------------|
| Commercial No