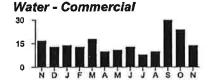

Daily Avg. Use-Use One Year Ago-Dally Avg. Cost1.50 TGals/Day 1,96 TGals/Day \$2.24

\$54.00 Consumption - Harmony Reclaimed \$13.32 Base Charge - Harmony Reclaimed \$67.32 **Total Current Toho Charges:** 