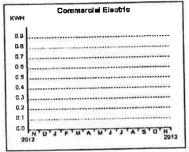

Daily Avg. Use-Use One Year Ago-Dally Avg. Cost1.50 TGals/Day 1,96 TGals/Day \$2.24

\$54.00 Consumption - Harmony Reclaimed \$13.32 Base Charge - Harmony Reclaimed \$67.32 **Total Current Toho Charges:** 