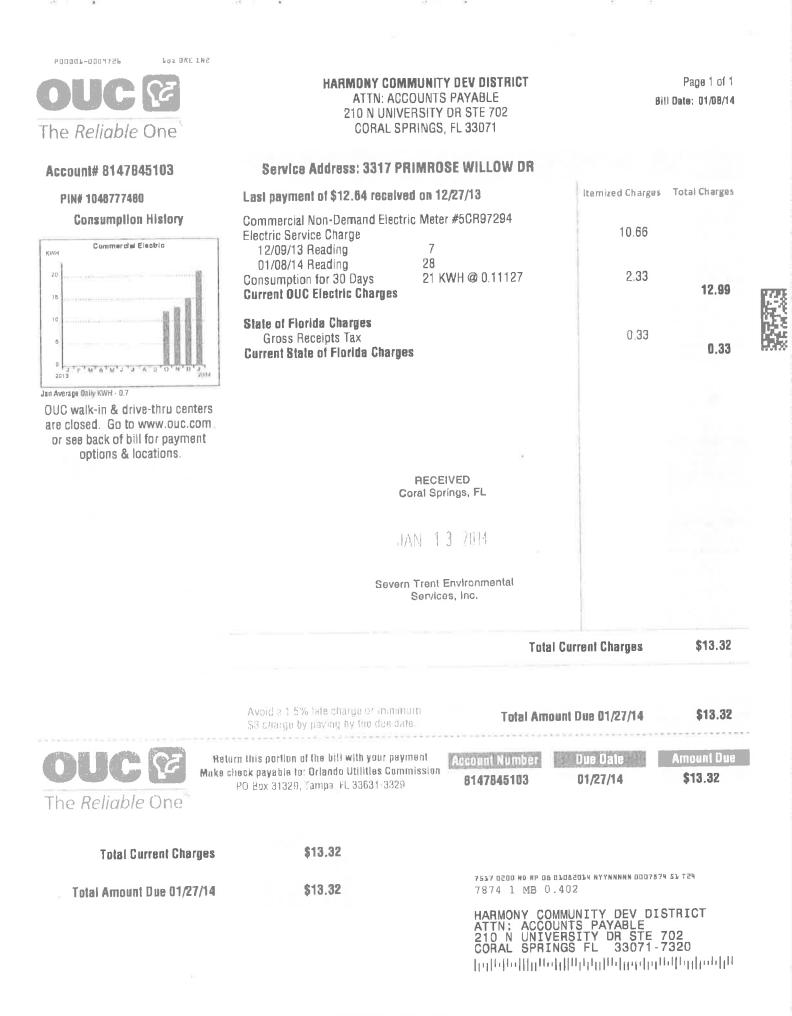

### ADVANCED MARINE

THANK YOU FOR YOUR BUSINESS

| Harmony Cdd<br>210 N. UNIVERSI | TY DR Ta                 | 3375<br>ax # 85-801269                                                                                                                                                                                                                                                                                                                                                                                                                                                                                                                                                                                                                                                                                                                                                                                                                                                                                                                                                                                                                                                                                                                                                                                                                                                                                                                                                                                                                                                                                                                                                                                                                                                                                                                                                                                                                                                            | 3782C-9     | 1322 C<br>ST CLC | AROLINA A<br>ND, FL 34 | VE<br>769      |
|--------------------------------|--------------------------|-----------------------------------------------------------------------------------------------------------------------------------------------------------------------------------------------------------------------------------------------------------------------------------------------------------------------------------------------------------------------------------------------------------------------------------------------------------------------------------------------------------------------------------------------------------------------------------------------------------------------------------------------------------------------------------------------------------------------------------------------------------------------------------------------------------------------------------------------------------------------------------------------------------------------------------------------------------------------------------------------------------------------------------------------------------------------------------------------------------------------------------------------------------------------------------------------------------------------------------------------------------------------------------------------------------------------------------------------------------------------------------------------------------------------------------------------------------------------------------------------------------------------------------------------------------------------------------------------------------------------------------------------------------------------------------------------------------------------------------------------------------------------------------------------------------------------------------------------------------------------------------|-------------|------------------|------------------------|----------------|
| SUITE 702<br>Pompano Beach,    |                          | d 1                                                                                                                                                                                                                                                                                                                                                                                                                                                                                                                                                                                                                                                                                                                                                                                                                                                                                                                                                                                                                                                                                                                                                                                                                                                                                                                                                                                                                                                                                                                                                                                                                                                                                                                                                                                                                                                                               |             | (407)-           | 498-5142               | 110            |
|                                |                          | Invoice: (                                                                                                                                                                                                                                                                                                                                                                                                                                                                                                                                                                                                                                                                                                                                                                                                                                                                                                                                                                                                                                                                                                                                                                                                                                                                                                                                                                                                                                                                                                                                                                                                                                                                                                                                                                                                                                                                        | \$7517      |                  |                        | Snum: 11.3     |
| Tue, 01/14/2014                | 15:56<br>Description     | the second | List        | Qty              | Each                   | Extension      |
| Part Number<br>SRM27<br>BWF    | INTERSTATE<br>BATTERY WA | DEEP RACK                                                                                                                                                                                                                                                                                                                                                                                                                                                                                                                                                                                                                                                                                                                                                                                                                                                                                                                                                                                                                                                                                                                                                                                                                                                                                                                                                                                                                                                                                                                                                                                                                                                                                                                                                                                                                                                                         | 148.97<br>S | 2<br>2.          | $124.99 \\ 2.00$       | 249.98<br>4.00 |

Batterey Bass 11.15

RECEIVED JAN 15 2014

\$253.98 Acct # 3375 CHRG

BWF

\$253.98 Subtotal: No Tax \$253.98 Invoice TOTAL:

At sales are trual. Electrical and specially proceed parts are not recursable. No befonds after 14 days on scothed parts. No returns without reciept. 15% restocking fee on stocked parts will apply. Serialized items such as motors, boats and trailers are out perturbation. No warranty on used items and used items will be sold as is unless otherwise specified in writing.