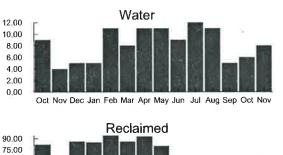

ing    | Usage |
| 72940814        | 31         | 10/16/2017    | 549        | 11/16/2017   | 557        | 8     |
| 71671381 31     |            | 10/16/2017    | 5016       | 11/16/2017   | 5057       | 41    |

| Previous Balance          |   | \$146.62  |
|---------------------------|---|-----------|
| Payment(s) Received       |   | \$-146.62 |
| Balance Forward           |   | \$0.00    |
| Current Transaction(s)    |   |           |
| Water Base Charge         |   | \$10.50   |
| Water Usage               |   | \$14.40   |
| Reclaimed Base Charge     |   | \$17.10   |
| Reclaimed Usage           |   | \$99.09   |
| Wastewater Base Charge    |   | \$31.28   |
| Wastewater Usage          |   | \$48.16   |
| Current Transaction Total | * | \$220.53  |

**Total Amount Due** 

\$220.53







SEVERNTRENT ENVIRONMENT

Please return this portion with your payment - Do not send cash through the mail



Toho Water Authority P.O. Box 30527 Tampa, Florida 33630-3527 www.tohowater.com

Bringing you life's most precious resource

## Past due balances are subject to immediate interruption of service

|                     |                     | Current      | Charges                 | Total         |
|---------------------|---------------------|--------------|-------------------------|---------------|
| Account Number      | Past Due<br>Due Now | Amquinter by | Late Charge/17<br>after | Amount<br>Due |
| 001525420-000944380 | \$0.00              | \$220.53     | \$11.03                 | \$220.53      |

## **Please Remit to**

**Toho Water Authority** P. O. Box 30527 Tampa, Flor