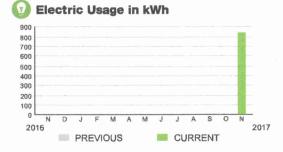

\$100.05   |
|-----------------------------------------------------|------------|
| Meter #: 5XR10469 - Service Charge                  | . \$ 10.66 |
| Commercial Non-Demand Electric Rate (10/09 - 11/08) |            |
| 832 kWh @ \$0.06964 (Non-Fuel)                      | . 57.94    |
| 832 kWh @ \$0.0378 (Fuel)                           | . 31.45    |
| (\$26.14 of your Fuel Cost is exempt from Municipal |            |
| Osceola County Charges                              | \$6.11     |
| Municipal Taxes                                     | . \$6.11   |
| State of Florida Charges                            | \$11.24    |

| Gross Receipts Tax         | \$ 2.56 |
|----------------------------|---------|
| Florida Sales Tax          |         |
| Discretionary Sales Surtax |         |



#### Meter Data

METER #: 5XR10469 CURRENT: 47,301 on 11/08/17 46,469 on 10/09/17 PREVIOUS: TOTAL USAGE: 832 kWh DAYS OF SERVICE: 30

| AVERAGE     | THIS PERIOD |
|-------------|-------------|
| DAILY USAGE | 27.73 kWh   |

## 7059672142

ACCOUNT NUMBER

PAGE 4 OF 4

| Subtotal 🕨 | \$117.40 |        |
|------------|----------|--------|
|            | +        | 18.32  |
|            | \$       | 135.72 |

| BILL DATE |
|-----------|
| 11/09/17  |

| Subtotal | • |   | \$117.40 |
|----------|---|---|----------|
|          |   | + | 18.32    |

| <b>OUC</b> C<br>The Reliable One <sup>®</sup><br>SERVICE ADDRESS: 7252 E IRLO BRONSON MEMORIAL HWY PK                          | BILL DATE<br><b>11/09/17</b><br>PAGE 1 OF 2 | ACCOUNT NUMBER<br><b>7698650200</b><br>PIN#: 1046777480           |
|--