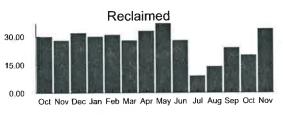

br>Reclaimed Usage<br>Current Transaction Total |                 |            |              | \$6.30<br><u>\$76.31</u><br><b>\$82.61</b> |      |
| Total Amount Due |                                                                                                 |                 |            |              | \$82.61                                    |      |
|                  |                                                                                                 | NOV 9           | RINCE, FL  |              |                                            |      |
|                  | S                                                                                               | NATES OF STREET |            | 1994         |                                            |      |



Please return this portion with your payment - Do not send cash through the mail

## Past due balances are subject to immediate interruption of service

|                     |                     | Current     | Total                            |               |
|---------------------|---------------------|-------------|----------------------------------|---------------|
| Account Number      | Past Due<br>Due Now | Amount Brue | Late Charge<br>12/18/17<br>after | Amount<br>Due |
| 001525420-000774990 | \$0.00              | \$82.61     | \$5.00                           | \$82.61       |

## Bringing you life's most precious resource

## Please Remit to

Toho Water Authority P. O. Box 30527 Tampa, Florida 33630-3527

003564

Toho

Water

HARMONY COMM DEV DISTRICT 210 N UNIVERSITY DR ST