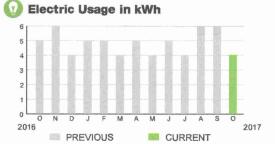

--|
| Meter #: 6CD46493 - Service Charge                      | \$ 9.24 |
| Commercial Non-Demand Electric Rate (09/14 - 10/10)     |         |
| 4 kWh @ \$0.06964 (Non-Fuel)                            | 0.28    |
| 4 kWh @ \$0.0378 (Fuel)                                 | 0.15    |
| (\$0.13 of your Fuel Cost is exempt from Municipal Tax) |         |
| Osceola County Charges                                  | \$0.78  |
| Municipal Taxes                                         | \$ 0.78 |
| State of Florida Charges                                | \$1.09  |
|                                                         |         |

| Gross Receipts Tax         | \$ 0.25 |
|----------------------------|---------|
| Florida Sales Tax          | 0.69    |
| Discretionary Sales Surtax | 0.15    |



#### **Meter Data**

| METER #:     | 6CD46493 |             |
|--------------|----------|-------------|
| CURRENT:     | 64       | on 10/10/17 |
| PREVIOUS:    | 60       | on 09/14/17 |
| TOTAL USAGE  | : 4      | kWh         |
| DAYS OF SERV | /ICE: 26 |             |

BILL DATE 11/07/17 ACCOUNT NUMBER

6567102149

PAGE 4 OF 4

| Subtotal 🕨 | \$11.54 |
|------------|---------|
|            | + 11.92 |
|            | 23.46   |

RECEIVED CORAL SPRINGS, FL NOV 1 6 2017

SEVERN TRENT ENVIRONMENTAL SERVICES, INC.

AVERAGE THIS PERIOD DAILY USAGE 0.15 kWh



#### HARMONY COMMUNITY DEV DISTRICT

#### MASTER BILL SUMMARY

| OPENING BALANCE |     | PAYMENTS   |
|-----------------|-----|------------|
| \$22,550.09     | J-t | \$22,550.0 |

550.09

| CURRENT CHARGES SUMMARY    | \$18 | 3,255.69