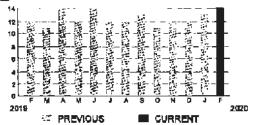

USAGE 0.18 kWh 0.17 kWh

02/10/20

SERVICE ADDRESS, 3317 PRIMROSE W.LLOW DR

PAGE 29 OF 33

#### HARMONY COMMUNITY DEV DISTRICT

Subtotal )

\$17.26

#### **CURRENT CHARGES**

| OUC Electric Service                                  | \$16.83  |
|-------------------------------------------------------|----------|
| Meter #: 6CR97294 - Service Charge                    | \$ 15.34 |
| Commercial Non-Demand Electric Rate (01/08 - 02/10)   |          |
| 14 kWh @ \$0.07297 (Non-Fuel)                         | 1.02     |
| 14 kWh @ \$0.0333 (Fuel)                              | 0.47     |
| (\$0,38 of your Fuel Cost is exempt from Municipal Ta |          |
| State of Florida Charges                              | \$0,43   |
| Gross Receipts Tax                                    | \$ 0.43  |





#### **Meter Data**

METER #. 5CR97294

CURRENT: 1,266 on 02/10/20

PREVIOUS: 1,252 on 01/08/20

TOTAL USAGE: 14 kWh DAYS OF SERVICE: 33 AVERAGE THISPERIOD LAST YEAR DAILY USAGE D.42 kWh 0.41 kWh

02/10/20

SERVICE ADDRESS: 3300 SCHOOL HOUSE RD E1

PAGE 31 OF 33

#### HARMONY COMMUNITY DEV DISTRICT

Subtotal 🕽

\$107.73

#### **CURRENT CHARGES**

| OUC Electric Service                                   | 105,04   |
|--------------------------------------------------------|----------|
| Meter #: 5CR94090 - Service Charge                     | \$ 15.34 |
| Commercial Non-Demand Electric Rate (01/06 - 02/10)    |          |
| 844 kWh @ \$0.07297 (Non-Fuel)                         | 61.59    |
| 844 kWh @ \$0.0333 (Fuel)                              | 28.11    |
| (\$22.72 of your Fuel Cost