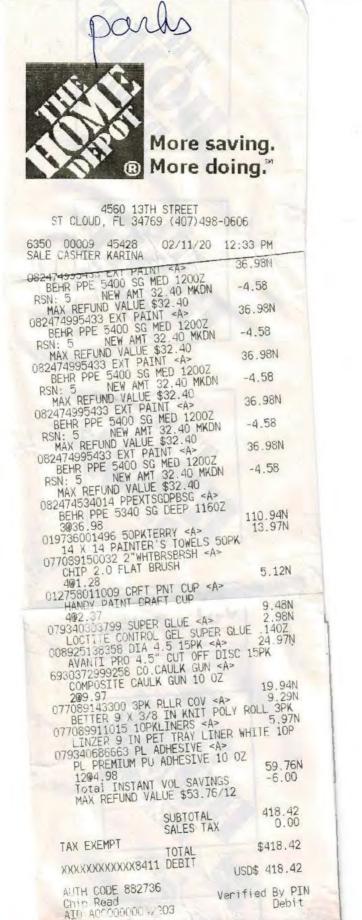

e status of your order, return to Order Summary.

Conditions of Use | Privacy Notice © 1996-2020, Amazon.com, Inc. or its affiliates



7-ELEVEN
6990 E IRLO BRONSON P
SAINT CLOUD FL 34771
4079578549
STORE#: 40456
THANKS FOR SHOPPING
7-ELEVEN

1 Gasoline

12.00

SUBTOTAL TOTAL DUE DEBIT 12.00 12.00 12.00

\_

ACCT#: \*\*\*\*\*\*\*\*\*\*\*8411

ACCT TYPE: DDA

APPROVAL#: 017464 APPROVAL TIME: 082355 AUTH CODE: 0

NYCE

STORE#: 40456

TERM# :00074045601 08 TERM SEQ#: 972966 REF# : 97000 41 073 5 AID: A0000000042203 ENTRY: INSERT

Debit

AROC 3B10885493399BCA

PIN VERIFIED APPROVED

> CUSTOMER AGREES TO PAY THE ABOVE TOTAL AMOUNT ACCORDING TO THE CARD HOLDERS AGREEMENT

TRY OUR DELI CENTRAL SANDWICHES
AND DELICIOUS ENTREES
T#02 0P06 TRN4117 02/11/2020 08:23 AM

Approved G v/d Snel 02/11/2020





SUNOCO 0415773100 L312653386001 6990 E IRLO BRONSON ST CLOUD , FL 34771 02/11/2020 940451784 08:17:56 AM

XXXXXXXXXXXXX8411 Mastercard INVOICE 031495 AUTH 030839

FUEL TOTAL \$ 59.48
\*\*\* REPRINT \*\*\* REPRINT \*\*\*

CREDIT \$ 59.48

Customer-activated Purchase/Capture

Sequence Number 42594 Swiped

APPROVED 030839

Approved G v/d Snel 02/11/2020

# Final Details for Order #114-0760946-3069862

Print this page for your records.

Order Placed: February 14, 2020

Amazon.com order number: 114-0760946-3069862

Order Total: \$15.49

### Shipped on February 16, 2020

Price **Items Ordered** \$15.49

1 of: Pro Grade - Chip Paint Brushes - 36 Ea 2 Inch Chip Paint Brush

Sold by: Pro-Grade Supplies (seller profile)

Condition: New

#### **Shipping Address:**

Gerhard van der Snel 7360 Five