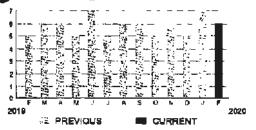

IMROSE WILLOW DR

PAGE 28 OF 33

#### HARMONY COMMUNITY DEV DISTRICT

Subtotal )

\$16.39

#### CURRENT CHARGES

| OUC Electric Service                                   | <u>\$15.98</u> |
|--------------------------------------------------------|----------------|
| Meter #: 5CR98422 - Service Charge                     | \$ 15.34       |
| Commercial Non-Demand Electric Rate (01/08 - 02/10)    |                |
| 6 kWh @ \$0.07297 (Non-Fuel)                           | 0.44           |
| 6 kWh @ \$0.0333 (Fuel)                                | 0.20           |
| (\$0.16 of your Fuel Coat is exempt from Municipal Ta) | t)             |
| State of Florida Charges                               | \$0,41         |
| Gross Receipts Tex                                     | \$ 0.41        |





#### **Motor Data**

METER #: 5CR98422

CURRENT: 429 on 02/10/20 PREVIOUS: 423 on 01/08/20

TOTAL USAGE: 6 kWh DAYS OF SERVICE: 33 AVERAGE THISPERICO LAST YEAR DATEY USAGE 0.18 kWh 0.17 kWh

02/10/20

SERVICE ADDRESS, 3317 PRIMROSE W.LLOW DR

PAGE 29 OF 33

#### HARMONY COMMUNITY DEV DISTRICT

Subtotal )

\$17.26

#### **CURRENT CHARGES**

| OUC Electric Service                                  | \$16.83  |
|-------------------------------------------------------|----------|
| Meter #: 6CR97294 - Service Charge                    | \$ 15.34 |
| Commercial Non-Demand Electric Rate (01/08 - 02/10)   |          |
| 14 kWh @ \$0.07297 (Non-Fuel)                         | 1.02     |
| 14 kWh @ \$0.0333 (Fuel)                              | 0.47     |
| (\$0,38 of your Fuel Cost is exempt from