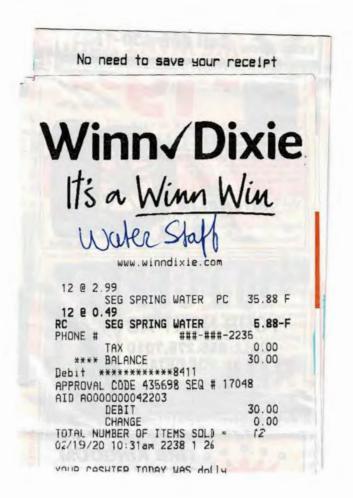

|                    |
| VM : Verified                                                                    | hy PIN                            |          |                     |                    |
| ame : Debit                                                                      | D) LIN                            |          |                     |                    |
| TC :0012                                                                         |                                   |          |                     |                    |
| 0 0012                                                                           | 0544955                           |          |                     |                    |

AC : 0EBC52AC3E11BDE3

Approved G v/d Snel 02/19/2020



### Final Details for Order #113-0198006-3866664

Print this page for your records.

Order Placed: February 20, 2020

Amazon.com order number: 113-0198006-3866664

Order Total: \$139.98

### Shipped on February 20, 2020

Items Ordered Price

2 of: Sceptre E205W-16003R 20" 75Hz Ultra Thin Frameless LED Monitor 2x \$69.99 HDMI VGA Built-in Speakers, Metallic Black 2018

Sold by: Amazon.com Services LLC

Condition: New

#### Shipping Address:

Gerhard van der Snel 7360 Five Oaks Dr Office trailer HARMONY, FLORIDA 34773-6047 United States

#### **Shipping Speed:**

One-Day Shipping

# **Payment information**

Payment Method: Item(s) Subtotal: \$139.98
Debit Card | Last digits: 8411 Shipping & Handling: \$0.00

War adduses

Billing address

GERHARD VAN DER SNEL HARMONY CDD

Estimated tax to b