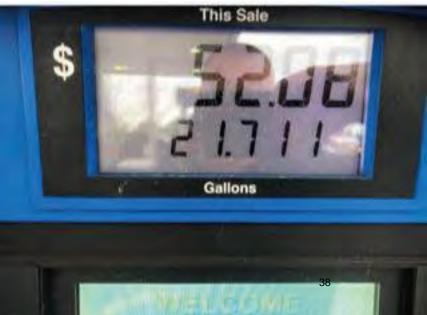

Metal Sign with Arrow for Private

Driveway and Streets | Diamond Grade Ultra Reflective

Sold by: Signs Authority (seller profile)

Condition: New

#### Shipping Address:

Gerhard van der Snel 7360 Five Oaks Dr Office trailer HARMONY, FLORIDA 34773-6047 **United States** 

#### Shipping Speed:

One-Day Shipping

United States

### **Payment information**

Payment Method: Item(s) Subtotal: \$59.85

Debit Card | Last digits: 8411 Shipping & Handling: \$0.00

Billing address

Total before tax: \$59.85 GERHARD VAN DER SNEL HARMONY CDD Estimated tax to be collected: \$0.00 210 N UNIVERSITY DR STE 702

CORAL SPRINGS, FL 33071-7320 Grand Total: \$59.85

To view the status of your order, return to Order Summary.

Conditions of Use | Privacy Notice © 1996-2020, Amazon.com, Inc. or its affiliates



Sidwalls

7-ELEVEN

6990 E IRLO BRONSON P SAINT CLOUD FL 34771

4079578549 STORE#: 40456

THANKS FOR SHOPPING

7-ELEVEN

1 Gasoline

37.00

SUBTOTAL TOTAL DUE 37.00 37.00 37.00

DEBIT ACCT#: \*\*\*\*\*\*\*\*\*\*\*8411

ACCT TYPE: DDA APPROVAL#: 013431

AUTH CODE: 0

APPROVAL TIME: 081931

NYCE

STORE#: 40456

APPROVED

TERM# :00074045601 08 TERM SEQ#: 920871 REF# : 97000 48 075 4 AID: A0000000042203 ENTRY: INSERT Debit ARQC 8C1B9B24D167260A PIN VERIFIED

> CUSTOMER AGREES TO PAY THE ABOVE TOTAL AMOUNT ACCORDING TO THE CARD HOLDERS AGREEMENT

TRY OUR DELI CENTRAL SANDWICHES
AND DELICIOUS ENTREES
T#02 0P06 TRN8085 02/19/2020 08:19 AM

Approved G v/d Snel 02/19/2020

parlis

THANK YOU FOR SHOPPING AT D'S ACE HARDWARE 525 E. 13TH STREET ST. CLOUD, FL-34769 (407) 957-0191

| 02/19/20 10:08