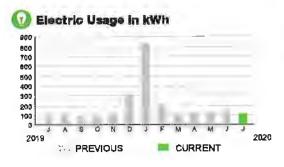

## HARMONY COMMUNITY DEV DISTRICT

Subtota!

\$399.60

#### **CURRENT CHARGES**

| Gross Receipts Tax                                     | . \$ 9.98 |
|--------------------------------------------------------|-----------|
| State of Florida Charges                               | \$9.98    |
| (\$94.81 of your Fuel Cost is exempt from Municipal To | ax)       |
| 3,522 kWh @ \$0.0333 (Fuel)                            | . 117.28  |
| 3,522 kWh @ \$0.07297 (Non-Fuel)                       | 257.00    |
| Commercial Non-Demand Electric Rate (06/10 - 07/09)    |           |
| Meter #: 5CR88761 - Service Charge                     | \$ 15.34  |
| OUC Electric Service                                   | \$389,62  |