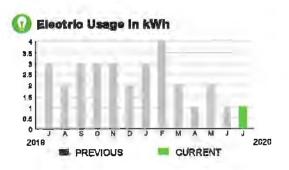

#### **Meter Data**

METER #: 1ZR15702

CURRENT: 32,131 on 07/09/20 PREVIOUS: 31,933 on 06/10/20

PREVIOUS: 31,933 on 06/10/20 DIFFERENCE: 198 kWh

MULTIPLIER: x40
TOTAL USAGE: 7,920 kWh

DAYS OF SERVICE: 29

AVERAGE THIS PERIOD LAST YEAR 273.10 kWh 297.33 kWh

07/09/20

SERVICE ADDRESS: 7600 FIVE OAKS DR IRG

PAGE 16 OF 32