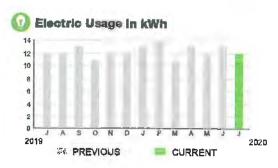

.21 kWh 0.17 kWh

07/09/20

SERVICE ADDRESS: 3317 PRIMROSE WILLOW DR

**PAGE 28 OF 32** 

#### HARMONY COMMUNITY DEV DISTRICT

Subtotal \$17.05

## **CURRENT CHARGES**

| OUC Electric Service                                   | \$16.62  |
|--------------------------------------------------------|----------|
| Meter #: 5CR97294 - Service Charge                     | \$ 15,34 |
| Commercial Non-Demand Electric Rate (06/10 - 07/09)    |          |
| 12 kWh @ \$0.07297 (Non-Fuel)                          | 0.88     |
| 12 kWh @ \$0.0333 (Fuel)                               | 0.40     |
| (\$0.32 of your Fuel Cost is exempt from Municipal Tax | )        |
| State of Fiorida Charges                               | \$0.43   |
| Gross Receipts Tax                                     | \$0.43   |



#### **Meter Data**

METER #: 5CR97294

CURRENT: 1,327 on 07/09/20 PREVIOUS: 1,315 on 06/10/20

TOTAL USAGE: 12 kWh

DAYS OF SERVICE: 29

AVERAGE THIS PERIOD LAST YEAR DAILY USAGE 0.41 kWh 0.40 kWh

BILL DATE 07/09/20

SERVICE ADDRESS: 3300 SCHOOL HOUSE RD E1

PAGE 30 OF 32

## HARMONY COMMUNITY DEV DISTRICT

Subtotal

\$176.39

#### **CURRENT CHARGES**

| OUC Electric Service                                  | \$171.98   |
|-------------------------------------------------------|------------|
| Meter #: 5CR94090 - Service Charge                    | . \$ 15.34 |
| Commercial Non-Demand Electric Rate (06/10 - 07/09)   |            |
| 1,474 kWh @ \$0.07297 (Non-Fuel)                      | . 107.56   |
| 1,474 kWh @ \$0.0333 (Fuel)                           | . 49,08    |
| (\$39.68 of y