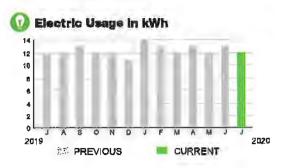

ILY USAGE 0.21 kWh 0.20 kWh

07/09/20

SERVICE ADDRESS: 3319 BRACKEN FERN DR

PAGE 7 OF 32

#### HARMONY COMMUNITY DEV DISTRICT

Subtotal \$17.05

#### CURRENT CHARGES

| OUC Electric Service                                   | \$16.62  |
|--------------------------------------------------------|----------|
| Meter #: 5CR96198 - Service Charge                     | \$ 15.34 |
| Commercial Non-Demand Electric Rate (06/10 - 07/09)    |          |
| 12 kWh @ \$0.07297 (Non-Fuel)                          | 0.88     |
| 12 kWh @ \$0.0333 (Fuel)                               | 0.40     |
| (\$0.32 of your Fuel Cost is exempt from Municipal Tax | )        |
| State of Florida Charges                               | \$0.43   |
| Gross Receipts Tex                                     | \$ 0.43  |



#### **Meter Data**

5CR96198 METER #:

CURRENT: 1,224 on 07/09/20 PREVIOUS: 1,212 on 06/10/20

TOTAL USAGE: 12 kWh DAYS OF SERVICE: 29

AVERAGE DAILY USAGE THIS PERIOD LAST YEAR 0.41 kWh 0.40 kWh

BILL DATE 07/09/20

SERVICE ADDRESS: 3338 BRACKEN FERN DR

PAGE 8 OF 32

#### HARMONY COMMUNITY DEV DISTRICT

Subtotal \$16.28

#### CURRENT CHARGES

| OUC Electric Service                                   | <b>\$15.87</b> |
|--------------------------------------------------------|----------------|
| Meter #: 5CR94288 - Service Charge                     | \$ 15.34       |
| Commercial Non-Demand Electric Rate (06/10 - 07/09)    |                |
| 5 kWh @ \$0.07297 (Non-Fuel)                           | 0,36           |
| 5 kWh @ \$0.0333 (Fuel)                                | 0.17