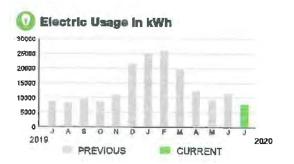

09/20

SERVICE ADDRESS: 7255 FIVE OAKS DR SWIM

PAGE 14 OF 32

## HARMONY COMMUNITY DEV DISTRICT

Subtotal

\$878.96

## **CURRENT CHARGES**

| OUC Electric Service                                 | \$857.00   |  |
|------------------------------------------------------|------------|--|
| Meter #: 1ZR15702 - Service Charge                   | . \$ 15.34 |  |
| Commercial Non-Demand Electric Rate (06/10 - 07/09)  |            |  |
| 7,920 kWh @ \$0.07297 (Non-Fuel)                     | . 577.92   |  |
| 7,920 kWh @ \$0.0333 (Fuel)                          | . 263.74   |  |
| (\$213.21 of your Fuel Cost is exempt from Municipal | Tax)       |  |
| State of Florida Charges                             | \$21.96    |  |
| Gross Receipts Tax                                   | \$ 21.96   |  |



#### **Meter Data**

METER #: 1ZR15702

CURRENT: 32,131 on 07/09/20 PREVIOUS: 31,933 on 06/10/20

PREVIOUS: 31,933 on 06/10/20 DIFFERENCE: 198 kWh

MULTIPLIER: x40
TOTAL USAGE: 7,920 kWh

DAYS OF SERVICE: 29

AVERAGE THIS PERIOD LAST YEAR 273.10 kWh 297.33 kWh



07/09/20

SERVICE ADDRESS: 7600 FIVE OAKS DR IRG

PAGE 16 OF 32

## HARMONY COMMUNITY DEV DISTRICT

Subtotal >

\$22.71

#### **CURRENT CHARGES**

| OUC Electric Service                                                                | \$22.14   |
|-------------------------------------------------------------------------------------|-----------|
| Meter #: 5ZR21669 - Service Charge                                                  | \$ 15.34  |
| 64 kWh @ \$0.07297 (Non-Fuel)                                                       |