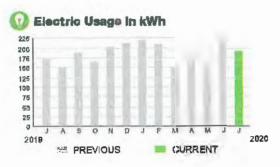

kWh 2.93 kWh

BILL DATE 07/09/20

SERVICE ADDRESS; 3300 SCHOOL HOUSE RD E3

PAGE 32 OF 32

# HARMONY COMMUNITY DEV DISTRICT

Subtotal \$36.55

#### **CURRENT CHARGES**

| OUC Electric Service                                   | \$35.64  |
|--------------------------------------------------------|----------|
| Meter #: 5CR94091 - Service Charge                     | \$ 15.34 |
| Commercial Non-Demand Electric Rate (06/10 - 07/09)    |          |
| 191 kWh @ \$0.07297 (Non-Fuel)                         | 13.94    |
| 191 kWh @ \$0,0333 (Fuel)                              | 6.36     |
| (\$5.14 of your Fuel Cost is exempt from Municipal Tax | ()       |
| State of Florida Charges                               | \$0.91   |
| Gross Receipts Tax                                     | \$ 0.91  |



#### **Meter Data**

METER #: 5CR94091

CURRENT: 10,138 on 07/09/20 PREVIOUS: 9,947 on 06/10/20 TOTAL USAGE: 191 kWh

DAYS OF SERVICE: 29

AVERAGE THIS PERIOD LAST YEAR BAILY USAGE 8,59 kWh 5,70 kWh

BILL DATE 07/09/20

SERVICE ADDRESS; 7350 FIVE OAKS DR

PAGE 15 OF 32

# HARMONY COMMUNITY DEV DISTRICT

Subtotal

\$228.16

## CURRENT CHARGES

| OUC Electric Service                                  | \$222.46   |
|-------------------------------------------------------|------------|
| Meter #: 5XD08429 - Service Charge                    | . \$ 15.34 |
| Commercial Non-Demand Electric Rate (06/10 - 07/09)   |            |
| 1,949 kWh @ \$0.07297 (Non-Fuel)                      | . 142.22   |
| 1,949 kWh @ \$0.0333 (Fuel)                           |            |
| (\$52.47 of your Fuel Cos