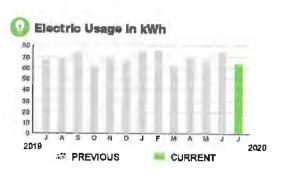

PAGE 16 OF 32

## HARMONY COMMUNITY DEV DISTRICT

Subtotal >

\$22.71

#### **CURRENT CHARGES**

| OUC Electric Service                                                                | \$22.14   |
|-------------------------------------------------------------------------------------|-----------|
| Meter #: 5ZR21669 - Service Charge                                                  | \$ 15.34  |
| 64 kWh @ \$0.07297 (Non-Fuel)                                                       | 4.67      |
| 64 kWh @ \$0.0333 (Fuel).<br>(\$1.72 of your Fuel Cost is exempt from Municipal Tex | 2.13<br>) |
| State of Florida Charges                                                            | \$0.57    |
| Gross Receipts Tax                                                                  | \$ 0.57   |



#### **Meter Data**

METER#: 5ZR21669

CURRENT: 5,425 on 07/09/20 PREVIOUS:

5,361 on 06/10/20 TOTAL USAGE: 64 kWh

DAYS OF SERVICE: 29

AVERAGE DAILY USAGE THIS PERIOD LAST YEAR 2.21 kWh 2,23 kWh

07/09/20

SERVICE ADDRESS: 75501 FIVE OAKS DR

**PAGE 17 OF 32** 

# HARMONY COMMUNITY DEV DISTRICT

Subtotal \$16.39

## **CURRENT CHARGES**

| OUC Electric Service                                   | \$15.98  |
|--------------------------------------------------------|----------|
| Meter #: 6CD46493 - Service Charge                     | \$ 15.34 |
| Commercial Non-Demand Electric Rate (06/10 - 07/09)    |          |
| 6 kWh @ \$0.07297 (Non-Fuel)                           | 0.44     |
| 6 kWh @ \$0.0333 (Fuel)                                | 0.20     |
| (\$0.16 of your Fuel Cost is exempt