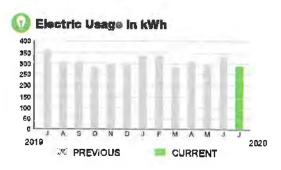

## HARMONY COMMUNITY DEV DISTRICT

Subtotal >

\$22.71

#### **CURRENT CHARGES**

| OUC Electric Service                                                                | \$22.14   |
|-------------------------------------------------------------------------------------|-----------|
| Meter #: 5ZR21669 - Service Charge                                                  | \$ 15.34  |
| 64 kWh @ \$0.07297 (Non-Fuel)                                                       | 4.67      |
| 64 kWh @ \$0.0333 (Fuel).<br>(\$1.72 of your Fuel Cost is exempt from Municipal Tex | 2.13<br>) |
| State of Florida Charges                                                            | \$0.57    |
| Gross Receipts Tax                                                                  | \$ 0.57   |