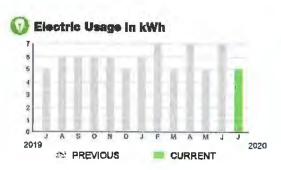

## **CURRENT CHARGES**

| OUC Electric Service                                 | \$857.00   |  |
|------------------------------------------------------|------------|--|
| Meter #: 1ZR15702 - Service Charge                   | . \$ 15.34 |  |
| Commercial Non-Demand Electric Rate (06/10 - 07/09)  |            |  |
| 7,920 kWh @ \$0.07297 (Non-Fuel)                     | . 577.92   |  |
| 7,920 kWh @ \$0.0333 (Fuel)                          | . 263.74   |  |
| (\$213.21 of your Fuel Cost is exempt from Municipal | Tax)       |  |
| State of Florida Charges                             | \$21.96    |  |
| Gross Receipts Tax                                   | \$ 21.96   |  |

#### **Meter Data**

METER #: 1ZR15702

CURRENT: 32,131 on 07/09/20 PREVIOUS: 31,933 on 06/10/20

PREVIOUS: 31,933 on 06/10/20 DIFFERENCE: 198 kWh

MULTIPLIER: x40
TOTAL USAGE: 7,920 kWh

DAYS OF SERVICE: 29

AVERAGE THIS PERIOD LAST YEAR 273.10 kWh 297.33 kWh