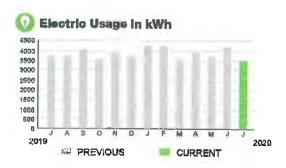

## HARMONY COMMUNITY DEV DISTRICT

Subtotal

\$878.96

## **CURRENT CHARGES**

| OUC Electric Service                                 | \$857.00   |  |
|------------------------------------------------------|------------|--|
| Meter #: 1ZR15702 - Service Charge                   | . \$ 15.34 |  |
| Commercial Non-Demand Electric Rate (06/10 - 07/09)  |            |  |
| 7,920 kWh @ \$0.07297 (Non-Fuel)                     | . 577.92   |  |
| 7,920 kWh @ \$0.0333 (Fuel)                          | . 263.74   |  |
| (\$213.21 of your Fuel Cost is exempt from Municipal | Tax)       |  |
| State of Florida Charges                             | \$21.96    |  |
| Gross Receipts Tax                                   | \$ 21.96   |  |