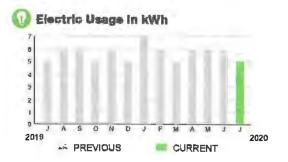

: 3338 BRACKEN FERN DR

PAGE 8 OF 32

#### HARMONY COMMUNITY DEV DISTRICT

Subtotal \$16.28

#### CURRENT CHARGES

| OUC Electric Service                                   | <b>\$15.87</b> |
|--------------------------------------------------------|----------------|
| Meter #: 5CR94288 - Service Charge                     | \$ 15.34       |
| Commercial Non-Demand Electric Rate (06/10 - 07/09)    |                |
| 5 kWh @ \$0.07297 (Non-Fuel)                           | 0,36           |
| 5 kWh @ \$0.0333 (Fuel)                                | 0.17           |
| (\$0.13 of your Fuel Cost is exempt from Municipal Tax | )              |
| State of Florida Charges                               | \$0.41         |
| Gross Receipts Tax                                     | \$ 0.41        |



#### **Meter Data**

METER #: 5CR94288

CURRENT: 468 on 07/09/20 PREVIOUS: 463 on 06/10/20

TOTAL USAGE: 5 kWh

DAYS OF SERVICE: 29

AVERAGE THIS PERIOD LAST YEAR
DAILY USAGE 0.17 kWh 0.17 kWh

07/09/20

SERVICE ADDRESS: 7014 BUTTON BUSH LOOP.

PAGE 9 OF 32

#### HARMONY COMMUNITY DEV DISTRICT

Subtotal

\$17.05

#### **CURRENT CHARGES**

| OUC Electric Service               | <b>\$</b> 16.62 |
|------------------------------------|-----------------|
| Meter #: 5CR95104 - Service Charge | \$ 15.34        |
| 12 kWh @ \$0.07297 (Non-Fuel)      |                 |
| State of Florida Charges           | \$0.43          |



Gross Receipts Tax.....

#### Meter Data

\$0.43

METER#: 5CR95104

CURRENT: 1,021 on 07/09/20 PREVIOUS: 1,009 on 06/10/20 TOTAL USAGE: 12 kWh

TOTAL USAGE: 12 k DAYS OF