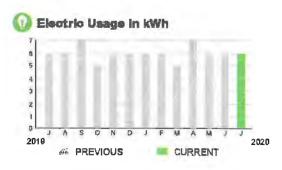

09/20

 PREVIOUS:
 379 on 06/10/20

 TOTAL USAGE:
 2
 kWh

 DAYS OF SERVICE:
 29



07/09/20

SERVICE ADDRESS: 3200 BLOCK ODD SCHOOL HOUSE RD

PAGE 6 OF 32

#### HARMONY COMMUNITY DEV DISTRICT

Subtotal

\$16.39

#### **CURRENT CHARGES**

| OUC Electric Service                                   | \$16.98  |
|--------------------------------------------------------|----------|
| Meter #: 5CR94088 - Service Charge                     | \$ 15.34 |
| 6 kWh @ \$0.07297 (Non-Fuel)                           | 0.44     |
| 6 kWh @ \$0.0333 (Fuel)                                | 0.20     |
| (\$0.16 of your Fuel Cost is exempt from Municipal Tax | )        |
| State of Florida Charges                               | \$0.41   |
| Gross Receipts Tax                                     | \$ 0.41  |



#### **Meter Data**

METER #: 5CR94088

CURRENT: 522 on 07/09/20

PREVIOUS: 518 on 06/10/20

TOTAL USAGE: 6 kWh
DAYS OF SERVICE: 29

AVERAGE THIS PERIOD LAST YEAR DAILY USAGE 0.21 kWh 0.20 kWh

07/09/20

SERVICE ADDRESS: 3319 BRACKEN FERN DR

PAGE 7 OF 32

#### HARMONY COMMUNITY DEV DISTRICT

Subtotal \$17.05

#### CURRENT CHARGES

| OUC Electric Service                                   | \$16.62  |
|--------------------------------------------------------|----------|
| Meter #: 5CR96198 - Service Charge                     | \$ 15.34 |
| Commercial Non-Demand Electric Rate (06/10 - 07/09)    |          |
| 12 kWh @ \$0.07297 (Non-Fuel)                          | 0.88     |
| 12 kWh @ \$0.0333 (Fuel)                               | 0.40     |
| (\$0.32 of your Fuel Cost is exempt from M