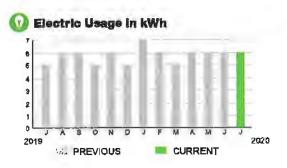

US: 402 on 06/10/20 TOTAL USAGE: 0 kWh

DAYS OF SERVICE: 29

AVERAGE DAILY USAGE

THIS PERIOD 0.00 kWh

LAST YEAR 0.10 kWh

ACCOUNT NUMBER

07/09/20

PAGE 27 OF 32

## HARMONY COMMUNITY DEV DISTRICT

Subtotal

\$16.39

## CURRENT CHARGES

| OUC Electric Service                                   | \$15.98  |
|--------------------------------------------------------|----------|
| Meter #: 5CR98422 - Service Charge                     | \$ 15.34 |
| 6 kWh @ \$0.07297 (Non-Fuel)                           | 0.44     |
| 6 kWh @ \$0.0333 (Fuel)                                | 0.20     |
| (\$0.16 of your Fuel Cost is exempt from Municipal Tax | )        |
| State of Florida Charges                               | \$0.41   |
| Gross Receipts Tex                                     | \$ 0.41  |



# **Meter Data**

METER #: 5CR98422

CURRENT: 458 on 07/09/20 PREVIOUS: 452 on 06/10/20

6 kWh TOTAL USAGE: DAYS OF SERVICE: 29

AVERAGE DAILY USAGE THIS PERIOD LAST YEAR 0.21 kWh 0.17 kWh

07/09/20

SERVICE ADDRESS: 3317 PRIMROSE WILLOW DR

**PAGE 28 OF 32** 

#### HARMONY COMMUNITY DEV DISTRICT

Subtotal \$17.05

## **CURRENT CHARGES**

| OUC Electric Service                                   | \$16.62  |
|--------------------------------------------------------|----------|
| Meter #: 5CR97294 - Service Charge                     | \$ 15,34 |
| Commercial Non-Demand Electric Rate (06/10 - 07/09)    |          |
| 12 kWh @ \$0.07297 (Non-Fuel)                          | 0.88     |
| 12 kWh @ \$0.0333 (Fuel)                               | 0.40     |
| (\$0.32 of your Fuel Cost is exempt