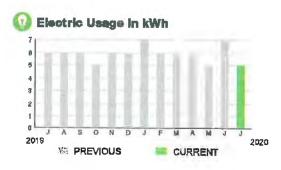

0.41 kWh LAST YEAR 0.43 kWh



SERVICE ADDRESS: 7034 BUTTON BUSH LOOP

PAGE 10 OF 32

#### HARMONY COMMUNITY DEV DISTRICT

Subtotal

\$16.28

#### **CURRENT CHARGES**

| OUC Electric Service                                   | \$15.87  |
|--------------------------------------------------------|----------|
| Meter #: 5CR94329 - Service Charge                     | \$ 15.34 |
| Commercial Non-Demand Electric Rate (06/10 - 07/09)    |          |
| 5 kWh @ \$0.07297 (Non-Fuel)                           | 0.36     |
| 5 kWh @ \$0.0333 (Fuel)                                | 0.17     |
| (\$0.13 of your Fuel Cost is exempt from Municipal Tax | )        |
| State of Florida Charges                               | \$0.41   |
| Gross Receipts Tax                                     | \$ 0.41  |



#### **Meter Data**

METER #: 5CR94329

CURRENT: 470 on 07/09/20

PREVIOUS: 465 on 06/10/20

TOTAL USAGE: 5 kWh

DAYS OF SERVICE: 29

AVERAGE THIS PERIOD DAILY USAGE 0.17 kWh

PERIOD LAST YEAR 0.20 kWh



SERVICE ADDRESS: 3340 CAT BRIER TRL PETPK

PAGE 11 OF 32

## HARMONY COMMUNITY DEV DISTRICT

Subtotal

\$17.15

## CURRENT CHARGES

| OUC Electric Service                                   | \$16.72  |
|--------------------------------------------------------|----------|
| Meter #: 5CR98446 - Service Charge                     | \$ 15.34 |
| Commercial Non-Demand Electric Rate (06/10 - 07/09)    |          |
| 13 kWh @ \$0.07297 (Non-Fuel)                          | 0,95     |
| 13 kWh @ \$0,0333 (Fuel)                               | 0.43     |
| (\$0.35 of your Fuel Cost is exempt fro