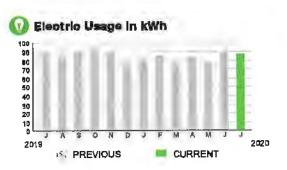

| . \$4,41   |



## **Meter Data**

METER #: 5CR94090

CURRENT: 77,062 on 07/09/20 PREVIOUS: 75,588 on 06/10/20 TOTAL USAGE: 1,474 kWh

DAYS OF SERVICE: 29

THIS PERIOD LAST YEAR 50.83 kWh 35,57 kWh

07/09/20

SERVICE ADDRESS: 3300 SCHOOL HOUSE RD E2

PAGE 31 OF 32

# HARMONY COMMUNITY DEV DISTRICT

Subtotal \$25.22

## **CURRENT CHARGES**

| OUC Electric Service               | <b>\$24.59</b> |
|------------------------------------|----------------|
| Meter #: 5CR94089 - Service Charge | \$ 15.34       |
| 87 kWh @ \$0.07297 (Non-Fuel)      | 6.35           |
| 87 kWh @ \$0.0333 (Fuel)           | 2.90<br>)      |
| On the of Plant I of Change        | *0.60          |

| State of Florida Charges | \$0.63  |
|--------------------------|---------|
| Gross Receipts Tax       | \$ 0.63 |



#### **Moter Data**

5CR94089 METER #:

5,196 on 07/09/20 CURRENT: 5,109 on 08/10/20 PREVIOUS: 87 KWh TOTAL USAGE:

DAYS OF SERVICE: 29

AVERAGE DAILY USAGE THIS PERIOD LAST YEAR 3.00 kWh 2.93 kWh

BILL DATE 07/09/20

SERVICE ADDRESS; 3300 SCHOOL HOUSE RD E3

PAGE 32 OF 32

# HARMONY COMMUNITY DEV DISTRICT

Subtotal \$36.55

#### **CURRENT CHARGES**

| OUC Electric Service                                   | \$35.64  |
|--------------------------------------------------------|----------|
| Meter #: 5CR94091 - Service Charge                     | \$ 15.34 |
| Commercial Non-Demand Electric Rate (06/10 - 07/09)    |          |
| 191 kWh @ \$0.07297 (Non-Fuel)                         | 13.94    |
| 191 kWh @ \$0,0333 (Fuel)                              | 6.36     |
| (\$5.14 of your Fuel Co