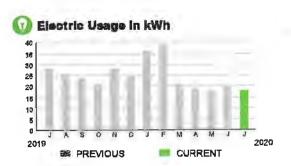

ERIOD TO 10.14 kWh



PAGE 25 OF 32

# HARMONY COMMUNITY DEV DISTRICT

SERVICE ADDRESS: 7255 E IRLO BRONSON MEMORIAL HWY TCTR

Subtotal \$17.69

## **CURRENT CHARGES**

| OUC Electric Service                                   | \$17.25  |
|--------------------------------------------------------|----------|
| Meter #: 5CR49720 - Service Charge                     | \$ 15.34 |
| Commercial Non-Demand Electric Rate (06/10 - 07/09)    |          |
| 18 kWh @ \$0.07297 (Non-Fuel)                          | 1.31     |
| 18 kWh @ \$0.0333 (Fuel)                               | 0.60     |
| (\$0.48 of your Fuel Cost is exempt from Municipal Tax |          |
| State of Florida Charges                               | \$0.44   |
| Gross Receipts Tex                                     | \$ 0.44  |



#### **Meter Data**

METER #: 5CR49720

CURRENT: 3,163 on 07/09/20
PREVIOUS: 3,145 on 06/10/20
TOTAL USAGE: 18 kWh

DAYS OF SERVICE: 29

AVERAGE THIS PERIOD LASTYEAR DAILY USAGE 0.82 kWh 0.93 kWh

07/09/20



SERVICE ADDRESS: 3300 POND PINE RD

PAGE 26 OF 32

## HARMONY COMMUNITY DEV DISTRICT

Subtotal

\$15.73

## **CURRENT CHARGES**

| OUC Electric Service                                | \$15,34  |
|-----------------------------------------------------|----------|
| Meter #: 5CR95090 - Service Charge                  | \$ 15.34 |
| Commercial Non-Demand Electric Rate (06/10 - 07/09) |          |
| 0 kWh @ \$0.07297 (Non-Fuel)                        | 0.00     |
| 0 kWh @ \$0.0333 (Fuel)                             | 0.00     |
| State of Florida Charges                            | \$