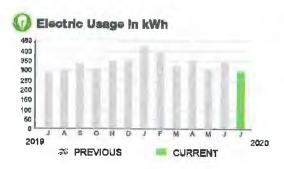

/09/20

SERVICE ADDRESS: 7255 E IRLO BRONSON MEMORIAL HWY ENTL

PAGE 24 OF 32

## HARMONY COMMUNITY DEV DISTRICT

Subtotal

\$47.77

9.60 kWh

#### **CURRENT CHARGES**

| OUC Electric Service                                   | \$46,58  |
|--------------------------------------------------------|----------|
| Meter #: 5CD97826 - Service Charge                     | \$ 15,34 |
| Commercial Non-Demand Electric Rate (06/10 - 07/09)    |          |
| 294 kWh @ \$0.07297 (Non-Fuel)                         | 21.45    |
| 294 kWh @ \$0.0333 (Fuel)                              | 9.79     |
| (\$7.91 of your Fuel Cost is exempt from Municipal Tax | )        |
| State of Florida Charges                               | \$1.19   |
| Gross Receipts Tax                                     | \$ 1.19  |



#### **Meter Data**

METER #: 5CD97826

CURRENT: 29,631 on 07/09/20 PREVIOUS: 29,337 on 06/10/20

TOTAL USAGE: 294 kWh

DAYS OF SERVICE: 29

AVERAGE THIS PERIOD TO 10.14 kWh



PAGE 25 OF 32

# HARMONY COMMUNITY DEV DISTRICT

SERVICE ADDRESS: 7255 E IRLO BRONSON MEMORIAL HWY TCTR

Subtotal \$17.69

## **CURRENT CHARGES**

| OUC Electric Service                                   | \$17.25  |
|--------------------------------------------------------|----------|
| Meter #: 5CR49720 - Service Charge                     | \$ 15.34 |
| Commercial Non-Demand Electric Rate (06/10 - 07/09)    |          |
| 18 kWh @ \$0.07297 (Non-Fuel)                          | 1.31     |
| 18 kWh @ \$0.0333 (Fuel)                               | 0.60     |
| (\$0.48 of your Fuel Cost is exempt from Municipal T