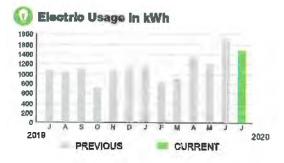

BILL DATE 07/09/20

SERVICE ADDRESS: 3300 SCHOOL HOUSE RD E1

PAGE 30 OF 32

## HARMONY COMMUNITY DEV DISTRICT

Subtotal

\$176.39

#### **CURRENT CHARGES**

| OUC Electric Service                                  | \$171.98   |
|-------------------------------------------------------|------------|
| Meter #: 5CR94090 - Service Charge                    | . \$ 15.34 |
| Commercial Non-Demand Electric Rate (06/10 - 07/09)   |            |
| 1,474 kWh @ \$0.07297 (Non-Fuel)                      | . 107.56   |
| 1,474 kWh @ \$0.0333 (Fuel)                           | . 49,08    |
| (\$39.68 of your Fuel Cost is exempt from Municipal ) | Гах)       |
| State of Florida Charges                              | \$4.41     |
| Gross Receipts Tax                                    | . \$4,41   |



## **Meter Data**

METER #: 5CR94090

CURRENT: 77,062 on 07/09/20 PREVIOUS: 75,588 on 06/10/20 TOTAL USAGE: 1,474 kWh

DAYS OF SERVICE: 29

THIS PERIOD LAST YEAR 50.83 kWh 35,57 kWh

07/09/20

SERVICE ADDRESS: 3300 SCHOOL HOUSE RD E2

PAGE 31 OF 32

# HARMONY COMMUNITY DEV DISTRICT

Subtotal \$25.22

## **CURRENT CHARGES**

| OUC Electric Service               | <b>\$24.59</b> |
|------------------------------------|----------------|
| Meter #: 5CR94089 - Service Charge | \$ 15.34       |
| 87 kWh @ \$0.07297 (Non-Fuel)      | 6.35           |
| 87 kWh @ \$0.0333 (Fuel)           | 2.90<br>)      |
| On the of Plant I of Change        | *0.60          |

| State of Florida Charges | \$0.63  |
|--------------------------|---------|
| Gross Receipts Tax       | \$ 0.63 |



#### **Moter Da