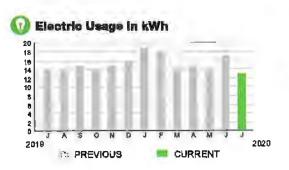

17 kWh

PERIOD LAST YEAR 0.20 kWh



SERVICE ADDRESS: 3340 CAT BRIER TRL PETPK

PAGE 11 OF 32

## HARMONY COMMUNITY DEV DISTRICT

Subtotal

\$17.15

## CURRENT CHARGES

| OUC Electric Service                                   | \$16.72  |
|--------------------------------------------------------|----------|
| Meter #: 5CR98446 - Service Charge                     | \$ 15.34 |
| Commercial Non-Demand Electric Rate (06/10 - 07/09)    |          |
| 13 kWh @ \$0.07297 (Non-Fuel)                          | 0,95     |
| 13 kWh @ \$0,0333 (Fuel)                               | 0.43     |
| (\$0.35 of your Fuel Cost is exempt from Municipal Tex |          |
| State of Florida Charges                               | \$0.43   |
| Gross Receipts Tax                                     | \$ 0.43  |



# **Motor Data**

METER #: 5CR98448

CURRENT: 2,209 on 07/09/20 PREVIOUS: 2,196 on 06/10/20 13 kWh TOTAL USAGE:

DAYS OF SERVICE: 29

AVERAGE DAILY USAGE

THIS PERIOD 0.45 kWh

LAST YEAR 0.47 kWh

07/09/20

SERVICE ADDRESS: 34001 FEATHERGRASS CT

**PAGE 12 OF 32** 

# HARMONY COMMUNITY DEV DISTRICT

Subtotal \$16.39

## **CURRENT CHARGES**

| OUC Electric Service                                   | \$15.98  |
|--------------------------------------------------------|----------|
| Meter #: 6CD24560 - Service Charge                     | \$ 15.34 |
| Commercial Non-Demand Electric Rate (06/10 - 07/09)    |          |
| 6 kWh @ \$0.07297 (Non-Fuel)                           | 0.44     |
| 6 kWh @ \$0.0333 (Fuel)                                | 0.20     |
| (\$0.16 of your Fuel Cost is exem