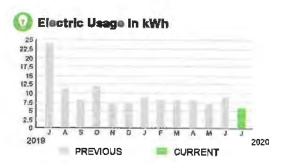

h

LAST YEAR 0.47 kWh

07/09/20

SERVICE ADDRESS: 34001 FEATHERGRASS CT

**PAGE 12 OF 32** 

# HARMONY COMMUNITY DEV DISTRICT

Subtotal \$16.39

## **CURRENT CHARGES**

| OUC Electric Service                                   | \$15.98  |
|--------------------------------------------------------|----------|
| Meter #: 6CD24560 - Service Charge                     | \$ 15.34 |
| Commercial Non-Demand Electric Rate (06/10 - 07/09)    |          |
| 6 kWh @ \$0.07297 (Non-Fuel)                           | 0.44     |
| 6 kWh @ \$0.0333 (Fuel)                                | 0.20     |
| (\$0.16 of your Fuel Cost is exempt from Municipal Tax | )        |
| State of Florida Charges                               | \$0.41   |
| Gross Receipts Tax                                     | \$ 0.41  |



#### **Meter Data**

METER #: 6CD24560

CURRENT: 387 on 07/09/20 PREVIOUS: 381 on 06/10/20

TOTAL USAGE: 6 kWh

DAYS OF SERVICE: 29

AVERAGE THIS PERIOD LAST YEAR DAILY USAGE 0.21 kWh 0.80 kWh

07/09/20

SERVICE ADDRESS: 7255 FIVE OAKS DR SWIM

PAGE 14 OF 32

## HARMONY COMMUNITY DEV DISTRICT

Subtotal

\$878.96

## **CURRENT CHARGES**

| OUC Electric Service                                 | \$857.00   |  |
|------------------------------------------------------|------------|--|
| Meter #: 1ZR15702 - Service Charge                   | . \$ 15.34 |  |
| Commercial Non-Demand Electric Rate (06/10 - 07/09)  |            |  |
| 7,920 kWh @ \$0.07297 (Non-Fuel)                     | . 577.92   |  |
| 7,920 kWh @ \$0.0333 (Fuel)                          | . 263.74   |  |
| (\$213.21 of your F