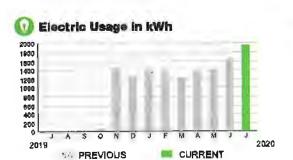

Wh

DAYS OF SERVICE: 29

AVERAGE THIS PERIOD LAST YEAR BAILY USAGE 8,59 kWh 5,70 kWh

BILL DATE 07/09/20

SERVICE ADDRESS; 7350 FIVE OAKS DR

PAGE 15 OF 32

# HARMONY COMMUNITY DEV DISTRICT

Subtotal

\$228.16

## CURRENT CHARGES

| OUC Electric Service                                  | \$222.46   |
|-------------------------------------------------------|------------|
| Meter #: 5XD08429 - Service Charge                    | . \$ 15.34 |
| Commercial Non-Demand Electric Rate (06/10 - 07/09)   |            |
| 1,949 kWh @ \$0.07297 (Non-Fuel)                      | . 142.22   |
| 1,949 kWh @ \$0.0333 (Fuel)                           |            |
| (\$52.47 of your Fuel Cost is exempt from Municipal 1 | Гах)       |
| State of Florida Charges                              | \$5.70     |



Gross Receipts Tax.....

## Meter Data

\$ 5.70

METER #: 5XD08429

CURRENT: 30,502 on 07/09/20 PREVIOUS: 28,553 on 06/10/20 TOTAL USAGE: 1,949 kWh

DAYS OF SERVICE: 29

AVERAGE DAILY USAGE THIS PERIOD 87.21 kWh



SERVICE ADDRESS; 0 FIVE OAKS DR

PAGE 13 OF 32

# HARMONY COMMUNITY DEV DISTRICT

Subtotal

\$1,461.48

## **CURRENT CHARGES**

| OUC Electric Service \$1                               | ,44 <u>9.04</u> |
|--------------------------------------------------------|-----------------|
| OUConvenient Lighting                                  |                 |
| Customer Ref: Neighborhood O1                          |                 |
| Maintenance - Convenient 22 @ \$7.39                   | \$ 162.58       |
| 1,212.20 kWh @ \$0.03591 (Non-Fuel)                    | 43.53