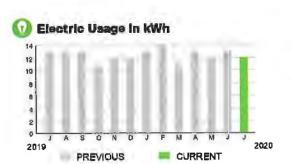

)              |
| State of Florida Charges                               | \$0.41         |
| Gross Receipts Tax                                     | \$ 0.41        |



#### **Meter Data**

METER #: 5CR94288

CURRENT: 468 on 07/09/20 PREVIOUS: 463 on 06/10/20

TOTAL USAGE: 5 kWh

DAYS OF SERVICE: 29

AVERAGE THIS PERIOD LAST YEAR
DAILY USAGE 0.17 kWh 0.17 kWh

07/09/20

SERVICE ADDRESS: 7014 BUTTON BUSH LOOP.

PAGE 9 OF 32

#### HARMONY COMMUNITY DEV DISTRICT

Subtotal

\$17.05

#### **CURRENT CHARGES**

| OUC Electric Service               | <b>\$</b> 16.62 |
|------------------------------------|-----------------|
| Meter #: 5CR95104 - Service Charge | \$ 15.34        |
| 12 kWh @ \$0.07297 (Non-Fuel)      |                 |
| State of Florida Charges           | \$0.43          |



Gross Receipts Tax.....

#### Meter Data

\$0.43

METER#: 5CR95104

CURRENT: 1,021 on 07/09/20 PREVIOUS: 1,009 on 06/10/20 TOTAL USAGE: 12 kWh

TOTAL USAGE: 12 k DAYS OF SERVICE: 29 AVERAGE DAILY USAGE

THIS PERIOD 0.41 kWh LAST YEAR 0.43 kWh



SERVICE ADDRESS: 7034 BUTTON BUSH LOOP

PAGE 10 OF 32

#### HARMONY COMMUNITY DEV DISTRICT

Subtotal

\$16.28

#### **CURRENT CHARGES**

| OUC Electric Service                                   | \$15.87  |
|--------------------------------------------------------|----------|
| Meter #: 5CR94329 - Service Charge                     | \$ 15.34 |
| Commercial Non-Demand Electric Rate (06/10 - 07/09)    |          |
| 5 kWh @ \$0.07297 (Non-Fuel)                           | 0.36     |
| 5 kWh @ \$0.0333 (Fuel)                                | 0.17