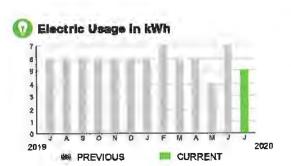

RIAL HWY PK

PAGE 21 OF 32

## HARMONY COMMUNITY DEV DISTRICT

Subtotal

\$16.28

## **CURRENT CHARGES**

| OUC Electric Service                                    | <u>\$15.87</u> |
|---------------------------------------------------------|----------------|
| Meter #: 5CR49707 - Service Charge                      | \$ 15.34       |
| Commercial Non-Demand Electric Rate (06/10 - 07/09)     |                |
| 5 kWh @ \$0.07297 (Non-Fuel)                            | 0.36           |
| 5 kWh @ \$0.0333 (Fuel)                                 | 0.17           |
| (\$0.13 of your Fuel Cost is exempt from Municipal Tax) | 1              |
| State of Florida Charges                                | \$0,41         |
| Gross Receipts Tax                                      | \$ 0.41        |



## Meter Data

METER#: 5CR49707

CURRENT: 464 on 07/09/20
PREVIOUS: 459 on 06/10/20
TOTAL USAGE: 5 kWh

DAYS OF SERVICE: 29

AVERAGE THIS PERIOD LAST YEAR DAILY USAGE 0,17 kWh 0.20 kWh

07/09/20

SERVICE ADDRESS: 7255 E IRLO BRONSON MEMORIAL HWY ENTL

PAGE 24 OF 32

## HARMONY COMMUNITY DEV DISTRICT

Subtotal

\$47.77

9.60 kWh

#### **CURRENT CHARGES**

| OUC Electric Service                                   | \$46,58  |
|--------------------------------------------------------|----------|
| Meter #: 5CD97826 - Service Charge                     | \$ 15,34 |
| Commercial Non-Demand Electric Rate (06/10 - 07/09)    |          |
| 294 kWh @ \$0.07297 (Non-Fuel)                         | 21.45    |
| 294 kWh @ \$0.0333 (Fuel)                              | 9.79     |
| (\$7.91 of your Fue