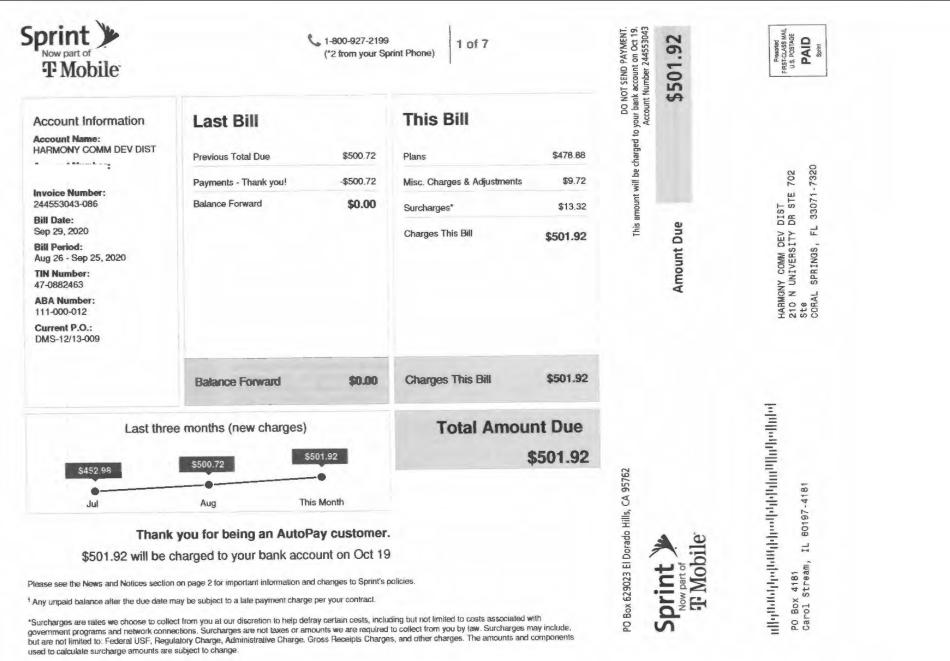

| Account No          | Terms             |
| Tel 386-753-1100<br>Fax 386-753-1106                                                                                  | Harmony CDD                                                                                  |                     | Net 30            |
| <b>Bill To:</b><br>Harmony CDD<br>210 North University Drive<br>C/O Inframark<br>Suite 702<br>Coral Springs, FL 33071 | Service Address:<br>Harmony CDD<br>7360 Five Oaks Dr.<br>Harmony FL 34773<br>Proposal # 4187 |                     |                   |

| Description | Quantity | Unit Price  | Ext Price  |
|-------------|----------|-------------|------------|
|             |          | Balance Due | \$1,586.00 |
|             |          |             |            |



006066 2/5

MC MAXEE



910

78.4040GE

# **Account Overview**

| Subscribers on Account: 13                                           |      |        |                                   |           |                      | 1                       | USAGE CHARGE                 | S              |                |                               |                        |            |                     |             |
|----------------------------------------------------------------------|------|--------|-----------------------------------|-----------|----------------------|-------------------------|------------------------------|----------------|----------------|-------------------------------|------------------------|------------|---------------------|-------------|
|