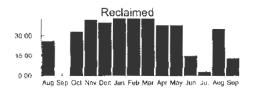

STATEMENT DF PREMIUMS FOR COVERAGE FROM: 10-01-2020 THROUGH 10-31-2020

> PLEASE NOTE LAST DAY WORKED OR TYPE DF COVERAGE CHANGE AND EFFECTIVE DATE (IF APPLICABLE).

|      |   |                         | CLASS |     | PREMIUMS       | TOTAL |
|------|---|-------------------------|-------|-----|----------------|-------|
| CERT | # | NAME                    | DEP   | EE~ | 2 DEP-         |       |
|      | 4 | VAN DER SNEL, GERHARD E | 01A   | -   | 43.76          | 43.76 |
|      | 9 | WOOLDRIDGE, SHAWN       | 014   |     | 43.76          | 43.76 |
|      |   |                         |       |     | PREMIUM TOTAL: | 87.52 |

\_\_\_\_\_

STATEMENT OF PREMIUMS FOR COVERAGE FROM: 10-01-2020 THROUGH 10-31-2020

> PLEASE NOTE LAST DAY WORKED DR TYPE OF COVERAGE CHANGE AND EFFECTIVE DATE (IF APPLICABLE).

|                           | CLASS |     | PREMIUMS |        | TOTAL |
|---------------------------|-------|-----|----------|--------|-------|
| CERT # NAME               | DEP   | EE- | 2 DEP-   | 1      |       |
| 4 VAN DER SNEL, GERHARD E | 020   |     | 14.32    | 10.96  | 25.28 |
| 10 WOOLDRIDGE, SHAWN      | 02A   |     | 14.32    |        | 14.32 |
|                           |       |     | PREMIUM  | TOTAL: | 39.60 |