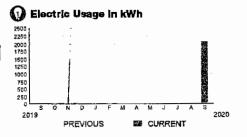

SS: 7350 FIVE OAKS DR

#### HARMONY COMMUNITY DEV DISTRICT

| B/LL | DATE |  |
|------|------|--|
|      |      |  |

ACCOUNT NUMBER

09/09/20

#### CURRENT CHARGES

| OUC Electric Service                                | \$232.88  |
|-----------------------------------------------------|-----------|
| Meter #: 5XD08429 - Service Charge                  | , \$15.34 |
| Commercial Non-Demand Electric Rate (08/10 - 09/09) |           |
| 2,047 kWh @ \$0.07297 (Non-Fuel)                    | . 149.37  |
| 2,047 kWh @ \$0.0333 (Fuel)                         |           |
| (\$55.11 of your Fuel Cost is exempt from Municipal |           |

| State of Florida Charges | \$5.97               |
|--------------------------|----------------------|
| Gross Receipts Tax       | \$ 5. <del>9</del> 7 |



#### Meter Data

METER #: 5XD08429 CURRENT: 34,816 on 09/09/20 32,769 on 08/10/20 PREVIOUS: TOTAL USAGE: 2,047 kWh DAYS OF SERVICE: 30

| AVERAGE     | THIS PERIOD |
|-------------|-------------|
| DAILY USAGE | 88.23 kWh   |

#### PAGE 15 OF 32

\$238.85



ERVICE ADDRESS: 0 FIVE OAKS DR

# IARMONY COMMUNITY DEV DISTRICT

ACCOUNT NUMBER

09/09/20

BILL DATE

PAGE 13 OF 32

Subtotal 👂

CURRENT CHARGES

| OUC Electric Service \$1,                              | 465.76    |
|--------------------------------------------------------|-----------|
| OUConvenient Lighting                                  |           |
| Customer Ref: Neighborhood O1                          |           |
| Maintenance - Convenient 22 @ \$7.39                   | \$ 162.58 |
| 1,254.00 kWh @ \$0.03591 (Non-Fuel)