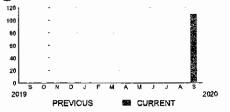

| Summary Services from 09/06/20 through<br>datails on following pages | 10/05/20 |
|----------------------------------------------------------------------|----------|
| Previous Balance                                                     | 123.98   |
| Payments Received - Thank You                                        | -123.98  |
| Remaining Balance                                                    | \$0.00   |
| Spectrum Business™ Internet                                          | 123.98   |
| Current Charges                                                      | \$123.98 |
| YOUR AUTO PAY WILL BE PROCESSED (                                    | 79/23/20 |
| Total Due by Auto Pay                                                | \$123,98 |
|                                                                      |          |

#### Services from 09/06/20 through 10/05/20

| Spontrum Baalmaas ** Interned     |          |
|-----------------------------------|----------|
| 5 Static IP Addresses             | 9.99     |
| Spectrum Business Internet Plus   | 109.99   |
| Modern                            | 4.00     |
|                                   | \$123.98 |
| Spectrum Buainese™ Internet Total | \$123.98 |
| Current Charges                   | \$123.98 |
| Total Due by Auto Pay             | \$123.98 |
| Billing Information               |          |