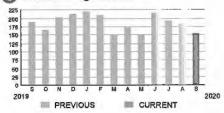

Payments received after 09/30/20 will appear on your next bill.

Services from 09/28/20 through 10/27/20

| Spectrum Business Internet Plus   | 109.99  |
|-----------------------------------|---------|
| Static IP 1                       | 14.99   |
| Promo Discount                    | -25.00  |
|                                   | \$99.98 |
| Spectrum Business™ Internet Total | \$99 98 |
| Current Charges                   | \$99.98 |
| Total Due by Auto Pay             | \$99.98 |