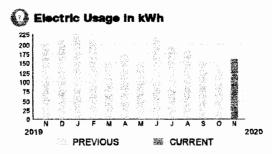

| State of Florida    | Charges | \$0,40  |
|---------------------|---------|---------|
| Gross Receipts Tax. |         | \$ 0.40 |

| $\odot$ | Ele         | ctr  | lc                | Usi       | ige | In       | k   | Wh   |     |     |           |   |    |      |
|---------|-------------|------|-------------------|-----------|-----|----------|-----|------|-----|-----|-----------|---|----|------|
| 4       | Į           |      |                   | 47        |     |          |     |      |     |     |           |   |    |      |
| 3.5     | 1           |      |                   | 관생은       |     |          |     |      |     |     |           |   |    |      |
| 3       | 197.<br>193 |      | $\tilde{g}^{(i)}$ | 5.451     |     |          |     |      |     |     |           |   |    |      |
| 2.5     | - H - 1     |      |                   | 49<br>195 |     |          |     |      |     |     |           |   |    |      |
| 2       |             |      |                   | 1.1       | 53  |          | 法   |      |     |     | 50-<br>13 |   |    |      |
| 1.5     |             |      | 26                | - ÷.      | 14  |          | 123 |      |     |     |           |   |    |      |
| 1       | ŝ.          |      |                   | 4         | ia: | 2        | 蓋   | 10   |     | Ş., | 6         |   | 激烈 |      |
| 0.5     | - 20        |      |                   | 24        | 35  | <u>.</u> | 12  | 1    | 1.1 | 1   |           |   |    | _    |
| 0       | N           | D    | 3                 | ۴         | м   | A        | м   | J    | J   | A   | s         | 0 | N  | -    |
| 20      | 019         | A-52 |                   |           |     |          |     |      | -   |     |           |   |    | 2020 |
|         |             |      | PR                | EVI       | ous |          |     | 1000 | CL  | KK  | ENT       |   |    |      |

#### Meter Data

| METER #:     | 5CR94075 |             |
|--------------|----------|-------------|
| CURRENT:     | 174      | on 11/09/20 |
| PREVIOUS:    | 173      | on 10/08/20 |
| TOTAL USAGE  | 1        | kWh         |
| DAYS OF SERV | ICE: 32  |             |

BILL DATE

11/09/20

| AVERAGE     | THIS PERIOD | LAST YEAR |
|-------------|-------------|-----------|
| DAILY USAGE | 0.03 kWh    | 0.10 kWh  |

SERVICE ADDRESS: 3300 BLOCK EVEN SCHOOL HOUSE RD