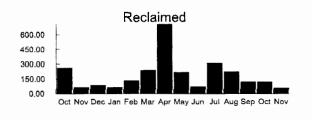

| State of Florida    | Charges | \$0,40  |
|---------------------|---------|---------|
| Gross Receipts Tax. |         | \$ 0.40 |

| $\odot$ | Ele         | ctr  | lc                | Usi       | ige | In       | k   | Wh   |     |     |           |   |    |      |
|---------|-------------|------|-------------------|-----------|-----|----------|-----|------|-----|-----|-----------|---|----|------|
| 4       | Į           |      |                   | 47        |     |          |     |      |     |     |           |   |    |      |
| 3.5     | 1           |      |                   | 관생은       |     |          |     |      |     |     |           |   |    |      |
| 3       | 197.<br>193 |      | $\tilde{g}^{(i)}$ | 5.451     |     |          |     |      |     |     |           |   |    |      |
| 2.5     | - H - 1     |      |                   | 49<br>195 |     |          |     |      |     |     |           |   |    |      |
| 2       |             |      |                   | 1.1       | 53  |          | 法   |      |     |     | 50-<br>13 |   |    |      |
| 1.5     |             |      | 26                | - ÷.      | 14  |          | 123 |      |     |     |           |   |    |      |
| 1       | ŝ.          |      |                   | 4         | ia: | 2        | 蓋   | 10   |     | Ş., | 6         |   | 激烈 |      |
| 0.5     | - 20        |      |                   | 24        | 35  | <u>.</u> | 12  | 1    | 1.1 | 1   |           |   |    | _    |
| 0       | N           | D    | 3                 | ۴         | м   | A        | м   | J    | J   | A   | s         | 0 | N  | -    |
| 20      | 019         | A-52 |                   |           |     |          |     |      | -   |     |           |   |    | 2020 |
|         |             |      | PR                | EVI       | ous |          |     | 1000 | CL  | KK  | ENT       |   |    |      |