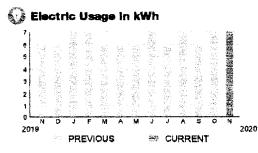

| State of Florida    | Charges | \$0,40  |
|---------------------|---------|---------|
| Gross Receipts Tax. |         | \$ 0.40 |

| $\odot$ | Ele         | ctr  | lc                | Usi       | ige | In       | k   | Wh   |     |     |           |   |    |      |
|---------|-------------|------|-------------------|-----------|-----|----------|-----|------|-----|-----|-----------|---|----|------|
| 4       | Į           |      |                   | 47        |     |          |     |      |     |     |           |   |    |      |
| 3.5     | 1           |      |                   | 관생은       |     |          |     |      |     |     |           |   |    |      |
| 3       | 197.<br>193 |      | $\tilde{g}^{(i)}$ | 5.451     |     |          |     |      |     |     |           |   |    |      |
| 2.5     | - H - 1     |      |                   | 49<br>195 |     |          |     |      |     |     |           |   |    |      |
| 2       |             |      |                   | 1.1       | 53  |          | 法   |      |     |     | 50-<br>13 |   |    |      |
| 1.5     |             |      | 26                | - ÷.      | 14  |          | 123 |      |     |     |           |   |    |      |
| 1       | ŝ.          |      |                   | 4         | ia: | 2        | 蓋   | 10   |     | Ş., | 6         |   | 激烈 |      |
| 0.5     | - 20        |      |                   | 24        | 35  | <u>.</u> | 12  | 1    | 1.1 | 1   |           |   |    | _    |
| 0       | N           | D    | 3                 | ۴         | м   | A        | м   | J    | J   | A   | s         | 0 | N  | -    |
| 20      | 019         | A-52 |                   |           |     |          |     |      | -   |     |           |   |    | 2020 |
|         |             |      | PR                | EVI       | ous |          |     | 1000 | CL  | KK  | ENT       |   |    |      |

#### Meter Data

| METER #:     | 5CR94075 |             |
|--------------|----------|-------------|
| CURRENT:     | 174      | on 11/09/20 |
| PREVIOUS:    | 173      | on 10/08/20 |
| TOTAL USAGE  | 1        | kWh         |
| DAYS OF SERV | ICE: 32  |             |

BILL DATE

11/09/20

| AVERAGE     | THIS PERIOD | LAST YEAR |
|-------------|-------------|-----------|
| DAILY USAGE | 0.03 kWh    | 0.10 kWh  |

SERVICE ADDRESS: 3300 BLOCK EVEN SCHOOL HOUSE RD