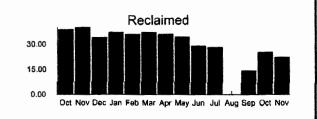

| State of Florida    | Charges | \$0,40  |
|---------------------|---------|---------|
| Gross Receipts Tax. |         | \$ 0.40 |

| $\odot$ | Ele         | ctr  | lc                | Usi       | ige | In       | k   | Wh   |     |     |           |   |    |      |
|---------|-------------|------|-------------------|-----------|-----|----------|-----|------|-----|-----|-----------|---|----|------|
| 4       | Į           |      |                   | 47        |     |          |     |      |     |     |           |   |    |      |
| 3.5     | 1           |      |                   | 관생은       |     |          |     |      |     |     |           |   |    |      |
| 3       | 197.<br>193 |      | $\tilde{g}^{(i)}$ | 5.451     |     |          |     |      |     |     |           |   |    |      |
| 2.5     | - H - 1     |      |                   | 49<br>195 |     |          |     |      |     |     |           |   |    |      |
| 2       |             |      |                   | 1.1       | 53  |          | 法   |      |     |     | 50-<br>13 |   |    |      |
| 1.5     |             |      | 26                | - ÷.      | 14  |          | 123 |      |     |     |           |   |    |      |
| 1       | ŝ.          |      |                   | 4         | ia: | 2        | 蓋   | 10   |     | Ş., | 6         |   | 激烈 |      |
| 0.5     | - 20        |      |                   | 24        | 35  | <u>.</u> | 12  | 1    | 1.1 | 1   |           |   |    | _    |
| 0       | N           | D    | 3                 | ۴         | м   | A        | м   | J    | J   | A   | s         | 0 | N  | -    |
| 20      | 019         | A-52 |                   |           |     |          |     |      | -   |     |           |   |    | 2020 |
|         |             |      | PR                | EVI       | ous |          |     | 1000 | CL  | KK  | ENT       |   |    |      |