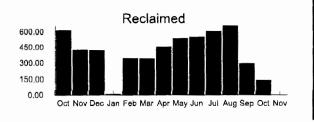

| State of Florida    | Charges | \$0,40  |
|---------------------|---------|---------|
| Gross Receipts Tax. |         | \$ 0.40 |

| $\odot$ | Ele         | ctr  | lc                | Usi       | ige | In       | k   | Wh   |     |     |           |   |    |      |
|---------|-------------|------|-------------------|-----------|-----|----------|-----|------|-----|-----|-----------|---|----|------|
| 4       | Į           |      |                   | 47        |     |          |     |      |     |     |           |   |    |      |
| 3.5     | 1           |      |                   | 관생은       |     |          |     |      |     |     |           |   |    |      |
| 3       | 197.<br>193 |      | $\tilde{g}^{(i)}$ | 5.451     |     |          |     |      |     |     |           |   |    |      |
| 2.5     | - H - 1     |      |                   | 49<br>195 |     |          |     |      |     |     |           |   |    |      |
| 2       |             |      |                   | 1.1       | 53  |          | 法   |      |     |     | 50-<br>13 |   |    |      |
| 1.5     |             |      | 26                | - ÷.      | 14  |          | 123 |      |     |     |           |   |    |      |
| 1       | ŝ.          |      |                   | 4         | ia: | 2        | 蓋   | 10   |     | Ş., | 6         |   | 激烈 |      |
| 0.5     | - 20        |      |                   | 24        | 35  | <u>.</u> | 12  | 1    | 1.1 | 1   |           |   |    | _    |
| 0       | N           | D    | 3                 | ۴         | м   | A        | м   | J    | J   | A   | s         | 0 | N  | -    |
| 20      | 019         | A-52 |                   |           |     |          |     |      | -   |     |           |   |    | 2020 |
|         |             |      | PR                | EVI       | ous |          |     | 1000 | CL  | KK  | ENT       |   |    |      |