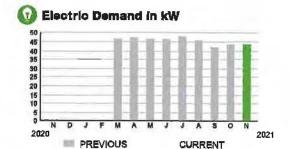

# **Meter Data**

METER #: 5CR94075

CURRENT: 183 on 11/08/21 PREVIOUS: 183 on 10/08/21 0 kWh TOTAL USAGE: DAYS OF SERVICE: 31

AVERAGE DAILY USAGE THIS PERIOD LAST YEAR 0.00 kWh 0.03 kWh