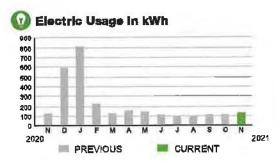

# **Meter Data**

METER #: 1ZR15702

CURRENT: 1.098 on 10/29/21

MULTIPLIER: x40
TOTAL DEMAND: 43.92 kW
DAYS OF SERVICE: 31

#### **Meter Data**

METER #: 1ZR15702

CURRENT: 37,595 on 11/08/21

PREVIOUS: 37,218 on 10/08/21

DIFFERENCE: 377 kWh

MULTIPLIER: x40
TOTAL USAGE: 15,080 kWh

DAYS OF SERVICE: 31

AVERAGE THIS PERIOD LAST YEAR 418.75 kWh