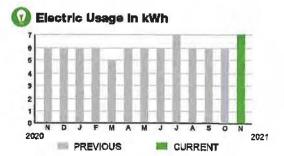

# Electric Usage in kWh 40 35 30 28 20 18 10 8 0 N D J P M A M J J A S O N 2021 2020 2021