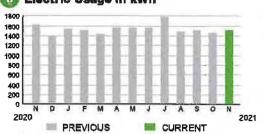

#### **Meter Data**

METER #: 1ZR15702

CURRENT: 37,595 on 11/08/21

PREVIOUS: 37,218 on 10/08/21

DIFFERENCE: 377 kWh

MULTIPLIER: x40
TOTAL USAGE: 15,080 kWh

DAYS OF SERVICE: 31

AVERAGE THIS PERIOD LAST YEAR 418.75 kWh

**BILL DATE** 11/08/21

SERVICE ADDRESS: 7350 FIVE OAKS DR

PAGE 15 OF 32