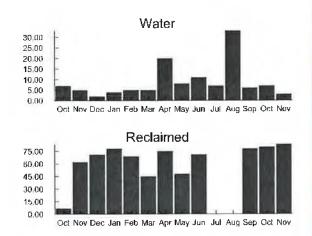

# Electric Usage in kWh 40 35 30 28 20 18 10 8 0 N D J P M A M J J A S O N 2021 2020 2021