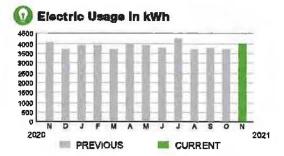

# **Meter Data**

METER #: 5CR94075

CURRENT: 183 on 11/08/21 PREVIOUS: 183 on 10/08/21 0 kWh TOTAL USAGE: DAYS OF SERVICE: 31

AVERAGE DAILY USAGE THIS PERIOD LAST YEAR 0.00 kWh 0.03 kWh