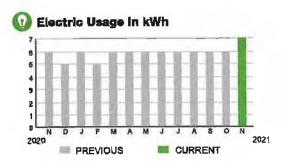

# **Meter Data**

METER #: 5XD08429

CURRENT: 57,694 on 11/08/21 PREVIOUS: 56,246 on 10/08/21 TOTAL USAGE: 1,448 kWh

DAYS OF SERVICE: 31

AVERAGE THIS PERIOD LAST YEAR 48.71 kWh 52.81 kWh

11/08/21