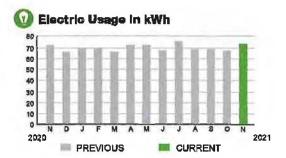

# **Meter Data**

 METER #:
 5CR49720

 CURRENT:
 3,510
 on 11/08/21

 PREVIOUS:
 3,488
 on 10/08/21

 TOTAL USAGE:
 22
 kWh

 DAYS OF SERVICE:
 31

11/08/21

SERVICE ADDRESS: 3300 POND PINE RD