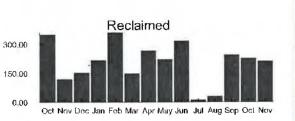

ervice: (8am - 5pm) 407-944-5000

HARMONY COMM DEV DISTRICT

Account Number: Past Due Amount: **Current Charges: Total Amount Due:** 

4440 \$0.00 \$521.14 \$521.14

Service Address: 0 HARMONY SQUARE DRIVE W

| Meter Number |            | Previous Mete | r Reading | Current Met | Water   |       |
|--------------|------------|---------------|-----------|-------------|---------|-------|
| Number I     | of<br>Days | Date          | Reading   | Date        | Reading | Usage |
| 19420047     | 30         | 10/19/2021    | 4802      | 11/18/2021  | 5015    | 213   |

Previous Balance \$531.14 Payment(s) Received \$-531.14 \$0.00 Balance Forward

Current Transaction(s) Reclaimed Base Charge \$56.80 \$464.34 Reclaimed Usage \$521.14 **Current Transaction Total** 

**Total Amount Due** \$521.14



Please return this portion with your payment - Do not send cash through the mail



Toho Water Authority P.O. Box 30527 Tampa, Florida 33630-3527 www.tohowater.com

Bringing you life's most precious resource

## Past due balances are subject to immediate interruption of service

|                |                     |                           | Current Charges               |               |  |  |
|----------------|---------------------|---------------------------|-------------------------------|---------------|--|--|
| Account Number | Past Due<br>Due Now | Amount Due<br>by 12/15/21 | Late Charge<br>after 12/15/21 | Amount<br>Due |  |  |
|                | \$0.00              | \$521.14                  | \$26.06                       | \$521.14      |  |  |

**Please Remit to** 

**T