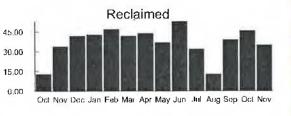

# Electric Usage in kWh 40 35 30 28 20 18 10 8 0 N D J P M A M J J A S O N 2021 2020 2021