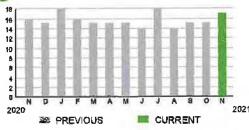

#### **Meter Data**

METER #: 1ZR15702

CURRENT: 37,595 on 11/08/21

PREVIOUS: 37,218 on 10/08/21

DIFFERENCE: 377 kWh

MULTIPLIER: x40
TOTAL USAGE: 15,080 kWh

DAYS OF SERVICE: 31

AVERAGE THIS PERIOD LAST YEAR 418.75 kWh