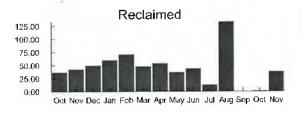

# Electric Usage in kWh 40 35 30 28 20 18 10 8 0 N D J P M A M J J A S O N 2021 2020 2021