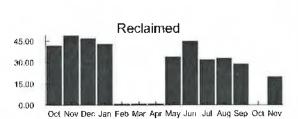

# Electric Usage in kWh 40 35 30 28 20 18 10 8 0 N D J P M A M J J A S O N 2021 2020 2021