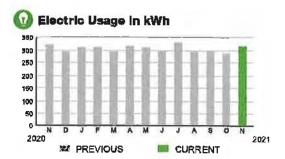

# **Meter Data**

METER #: 5CR88761

CURRENT: 77,262 on 11/08/21 PREVIOUS: 73,283 on 10/08/21

TOTAL USAGE: 3,979 kWh
DAYS OF SERVICE: 31

AVERAGE THIS PERIOD LAST YEAR DAILY USAGE 128,35 kWh 127.44 kWh

SERVICE ADDRESS: 6900 E IRLO BRONSON MEMORIAL HWY ODD