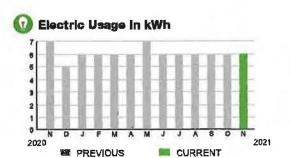

# **Meter Data**

 METER #:
 5CR49720

 CURRENT:
 3,510
 on 11/08/21

 PREVIOUS:
 3,488
 on 10/08/21

 TOTAL USAGE:
 22
 kWh

 DAYS OF SERVICE:
 31

11/08/21

SERVICE ADDRESS: 3300 POND PINE RD