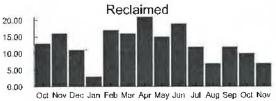

# Electric Usage in kWh 40 35 30 28 20 18 10 8 0 N D J P M A M J J A S O N 2021 2020 2021