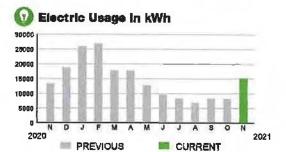

#### **Meter Data**

METER #: 1ZR15702

CURRENT: 37,595 on 11/08/21

PREVIOUS: 37,218 on 10/08/21

DIFFERENCE: 377 kWh

MULTIPLIER: x40
TOTAL USAGE: 15,080 kWh

DAYS OF SERVICE: 31

AVERAGE THIS PERIOD LAST YEAR 418.75 kWh