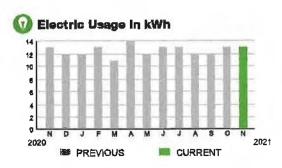

# **Meter Data**

METER #: 5CR88761

CURRENT: 77,262 on 11/08/21 PREVIOUS: 73,283 on 10/08/21

TOTAL USAGE: 3,979 kWh
DAYS OF SERVICE: 31

AVERAGE THIS PERIOD LAST YEAR DAILY USAGE 128,35 kWh 127.44 kWh

SERVICE ADDRESS: 6900 E IRLO BRONSON MEMORIAL HWY ODD