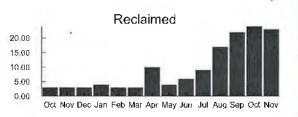

# Electric Usage in kWh 40 35 30 28 20 18 10 8 0 N D J P M A M J J A S O N 2021 2020 2021