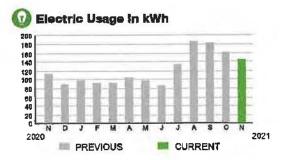

#### **CURRENT CHARGES**

| OUC Electric Service                                   | \$436. <u>20</u> |
|--------------------------------------------------------|------------------|
| Meter #: 5CR88761 - Service Charge                     | \$ 18.20         |
| Commercial Non-Demand Electric Rate (10/08/21 - 11/0   | 8/21)            |
| 3,979 kWh @ \$0.07435 (Non-Fuel)                       | 295.84           |
| 3,979 kWh @ \$0.0307 (Fuel)                            | 122.16           |
| (\$96.77 of your Fuel Cost is exempt from Municipal To |                  |
| State of Florida Charges                               | \$11.18          |
| Gross Receipts Tax.                                    | \$ 11.18         |

# **Meter Data**

METER #: 5CR88761

CURRENT: 77,262 on 11/08/21 PREVIOUS: 73,283 on 10/08/21

TOTAL USAGE: 3,979 kWh
DAYS OF SERVICE: 31

AVERAGE THIS PERIOD LAST YEAR DAILY USAGE 128,35 kWh 127.44 kWh

SERVICE ADDRESS: 6900 E IRLO BRONSON MEMORIAL HWY ODD