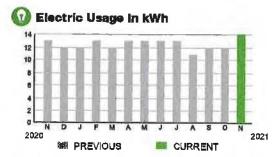

# **Meter Data**

METER #: 5CR94075

CURRENT: 183 on 11/08/21 PREVIOUS: 183 on 10/08/21 0 kWh TOTAL USAGE: DAYS OF SERVICE: 31

AVERAGE DAILY USAGE THIS PERIOD LAST YEAR 0.00 kWh 0.03 kWh

# **Meter Data**

METER#: 5CR94331

CURRENT: 563 on 11/08/21 PREVIOUS: 557 on 10/08/21 TOTAL USAGE: 6 kWh

DAYS OF SERVICE: 31 AVERAGE DAILY USAGE LAST YEAR THIS PERIOD 0.19 kWh 0.19 kWh

BILL DATE 11/08/21

SERVICE ADDRESS; 6900 BLOCK ODD FIVE OAKS DR

# Meter Data

 METER #:
 5CR49717

 CURRENT:
 453
 on 11/08/21

 PREVIOUS:
 447
 on 10/08/21

 TOTAL USAGE:
 6
 kWh

 DAYS OF SERVICE:
 31

11/08/21

SERVICE ADDRESS: 3200 BLOCK ODD SCHOOL HOUSE RD

# **Meter Data**

METER #: 5CR94088

CURRENT: 619 on 11/08/21
PREVIOUS: 613 on 10/08/21
TOTAL USAGE: 6 kWh

DAYS OF SERVICE: 31

AVERAGE THIS PERIOD LAST YEAR
DAILY USAGE 0.19 kWh 0.22 kWh

11/08/21

ACCOUNT NUMBER

# Meter Data

METER #: 5CR96198

CURRENT: 1,415 on 11/08/21
PREVIOUS: 1,401 on 10/08/21
TOTAL USAGE: 14 kWh

DAYS OF SERVICE: 31

BILL DATE 11/08/21

SERVICE ADDRESS: 3338 BRACKEN FERN DR

PAGE 8 OF 32

# Meter Data

METER #: 5CR94288

CURRENT: 563 on 11/08/21 PREVIOUS: 556 on 10/08/21 TOTAL USAGE: 7 kWh

DAYS OF SERVICE: 31

AVERAGE THIS PERIOD LAST YEAR DAILY USAGE 0.23 kWh 0.19 kWh

SERVICE ADDRESS: 7014 BUTTON BUSH LOOP

# **Meter Data**

METER#: 5CR95104 CURRENT: 1,220 on 11/08/21 PREVIOUS: 1,207 on 10/08/21 TOTAL USAGE: 13 kWh DAYS OF SERVICE: 31

11/08/21

SERVICE ADDRESS: 7034 BUTTON BUSH LOOP

**PAGE 10 OF 32** 

# **Meter Data**

METER #: 5CR94329

CURRENT: 567 on 11/08/21 PREVIOUS: 560 on 10/08/21

TOTAL USAGE: 7 kWh DAYS OF SERVICE: 31

AVERAGE DAILY USAGE THIS PERIOD LAST YEAR 0.23 kWh 0.19 kWh

SERVICE ADDRESS: 3340 CAT BRIER TRL PETPK

#### **Meter Data**

METER #: 5CR98446

CURRENT: 2,456 on 11/08/21 PREVIOUS: 2,439 on 10/08/21 TOTAL USAGE: 17 kWh

DAYS OF SERVICE: 31

AVERAGE THIS PERIOD LAST YEAR DAILY USAGE 0.55 kWh 0.50 kWh

PAGE 13 OF 32

# Meter Data

METER #: 6CD24560

CURRENT: 513 on 11/08/21 PREVIOUS: 505 on 10/08/21

TOTAL USAGE: 8 kWh DAYS OF SERVICE: 31

AVERAGE THIS PERIOD LAST YEAR DAILY USAGE 0.26 kWh 0.25 kWh

11/08/21

SERVICE ADDRESS: 7255 FIVE OAKS DR SWIM

#### **Meter Data**

METER #: 1ZR15702

CURRENT: 37,595 on 11/08/21

PREVIOUS: 37,218 on 10/08/21

DIFFERENCE: 377 kWh

MULTIPLIER: x40
TOTAL USAGE: 15,080 kWh

DAYS OF SERVICE: 31

AVERAGE THIS PERIOD LAST YEAR 418.75 kWh

# **Meter Data**

METER #: 5XD08429

CURRENT: 57,694 on 11/08/21 PREVIOUS: 56,246 on 10/08/21 TOTAL USAGE: 1,448 kWh

DAYS OF SERVICE: 31

AVERAGE THIS PERIOD LAST YEAR 48.71 kWh 52.81 kWh

11/08/21

# **Meter Data**

METER #: 5ZR21669

CURRENT: 6,540 on 11/08/21 PREVIOUS: 6,467 on 10/08/21 73 kWh TOTAL USAGE:

DAYS OF SERVICE: 31 AVERAGE DAILY USAGE THIS PERIOD LAST YEAR 2.35 kWh 2.25 kWh

BILL DATE 11/08/21

# **Meter Data**

METER #: 6CD46493

CURRENT: 382 on 11/08/21 PREVIOUS: 375 on 10/08/21 TOTAL USAGE: 7 kWh

DAYS OF SERVICE: 31

AVERAGE THIS PERIOD LAST YEAR DAILY USAGE 0.23 kWh 0.22 kWh

11/08/21

SERVICE ADDRESS: 7124 HARMONY SQUARE DRIVE S POOL

# **Meter Data**

METER #: 5CR88761

CURRENT: 77,262 on 11/08/21 PREVIOUS: 73,283 on 10/08/21

TOTAL USAGE: 3,979 kWh
DAYS OF SERVICE: 31

AVERAGE THIS PERIOD LAST YEAR DAILY USAGE 128,35 kWh 127.44 kWh

SERVICE ADDRESS: 6900 E IRLO BRONSON MEMORIAL HWY ODD

# **Meter Data**

METER #: 5CD97805

CURRENT: 16,966 on 11/08/21
PREVIOUS: 16,840 on 10/08/21
TOTAL USAGE: 126 kWh

DAYS OF SERVICE: 31

AVERAGE THIS PERIOD LAST YEAR DAILY USAGE 4.06 kWh 4.22 kWh

BILL DATE 11/08/21

# Meter Data

METER #: 5ZR21255

CURRENT: 27,063 on 11/08/21
PREVIOUS: 26,749 on 10/08/21

TOTAL USAGE: 314 kWh DAYS OF SERVICE: 31

| AVERAGE     | THIS PERIOD | LAST YEAR |
|-------------|-------------|-----------|
| DAILY USAGE | 10.13 kWh   | 10.00 kWh |

# **Meter Data**

\$ 0.48

METER #: 5CR49707 CURRENT: 561 on 11/08/21 PREVIOUS: 555 on 10/08/21

TOTAL USAGE: 8 kWh DAYS OF SERVICE: 31 AVERAGE THIS PERIOD LAST YEAR DAILY USAGE 0.19 kWh 0.22 kWh

BILL DATE 11/08/21

# **Meter Data**

 METER #:
 5CR49720

 CURRENT:
 3,510
 on 11/08/21

 PREVIOUS:
 3,488
 on 10/08/21

 TOTAL USAGE:
 22
 kWh

 DAYS OF SERVICE:
 31

11/08/21

SERVICE ADDRESS: 3300 POND PINE RD

# Meter Data

METER #: 5CR95090

CURRENT: 402 on 11/08/21 PREVIOUS: 402 on 10/08/21

TOTAL USAGE: 0 kWh

DAYS OF SERVICE: 31

**BILL DATE** 11/08/21

SERVICE ADDRESS; 3306 PRIMROSE WILLOW DR

PAGE 27 OF 32

# **Meter Data**

METER #: 5CR98422

CURRENT: 551 on 11/08/21 PREVIOUS: 545 on 10/08/21 TOTAL USAGE: 6 kWh

DAYS OF SERVICE: 31

**BILL DATE** 

11/08/21

## **Meter Data**

METER #: 5CR97294

CURRENT: 1,526 on 11/08/21 PREVIOUS: 1,513 on 10/08/21 TOTAL USAGE: 13 kWh

DAYS OF SERVICE: 31

AVERAGE DAILY USAGE THIS PERIOD LAST YEAR 0.42 kWh 0.41 kWh

BILL DATE

11/08/21

## **Meter Data**

METER # 5CR94090

CURRENT: 1,542 on 11/08/21 34 on 10/08/21

PREVIOUS: TOTAL USAGE: 1,508 kWh

DAYS OF SERVICE: 31

AVERAGE DAILY USAGE THIS PERIOD LAST YEAR 48.85 kWh 51.00 kWh

SERVICE ADDRESS: 3300 SCHOOL HOUSE RD E2

### **Meter Data**

METER #: 5CR94089

CURRENT: 7,080 on 11/08/21 PREVIOUS: 6,937 on 10/08/21 TOTAL USAGE: 143 kWh

DAYS OF SERVICE: 31

AVERAGE THIS PERIOD LAST YEAR DAILY USAGE 4.61 kWh 3.59 kWh

BILL DATE 11/08/21

## **Meter Data**

METER #: 5CR94091

CURRENT: 12,821 on 11/08/21

PREVIOUS: 12,610 on 10/08/21

TOTAL USAGE: 211 kWh DAYS OF SERVICE: 31 AVERAGE THIS PERIOD LAST YEAR DAILY USAGE 6.81 kWh 5.09 kWh

SERVICE ADDRESS: 0 CRISPIN CIR