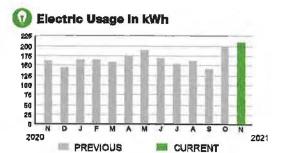

# Electric Usage in kWh 40 35 30 28 20 18 10 8 0 N D J P M A M J J A S O N 2021 2020 2021

# **Meter Data**

 METER #:
 5CR49720

 CURRENT:
 3,510
 on 11/08/21

 PREVIOUS:
 3,488
 on 10/08/21

 TOTAL USAGE:
 22
 kWh

 DAYS OF SERVICE:
 31

11/08/21

SERVICE ADDRESS: 3300 POND PINE RD