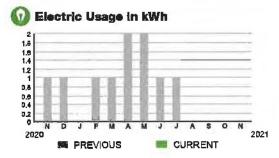

# Electric Usage in kWh 40 35 30 28 20 18 10 8 0 N D J P M A M J J A S O N 2021 2020 2021