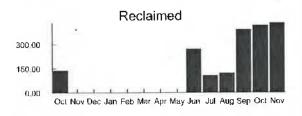

# Electric Usage in kWh 40 35 30 28 20 18 10 8 0 N D J P M A M J J A S O N 2021 2020 2021