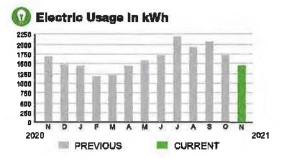

# **Meter Data**

METER #: 5CR88761

CURRENT: 77,262 on 11/08/21 PREVIOUS: 73,283 on 10/08/21

TOTAL USAGE: 3,979 kWh
DAYS OF SERVICE: 31

AVERAGE THIS PERIOD LAST YEAR DAILY USAGE 128,35 kWh 127.44 kWh

SERVICE ADDRESS: 6900 E IRLO BRONSON MEMORIAL HWY ODD