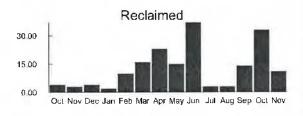

# Electric Usage in kWh 40 35 30 28 20 18 10 8 0 N D J P M A M J J A S O N 2021 2020 2021