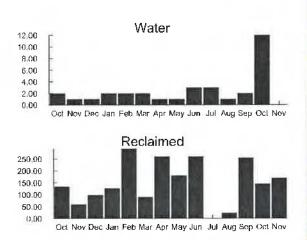

s Meter Readin |         | Current Met | Water   |       |
|----------|-------------|-----------------------|---------|-------------|---------|-------|
| Number   | Number Days | Date                  | Reading | Date        | Reading | Usage |
| 19001817 | 30          | 10/19/2021            | 77      | 11/18/2021  | 77      | 0     |
| 18006894 | 30          | 10/19/2021            | 6632    | 11/18/2021  | 6801    | 169   |

| Payment(s) Received       | \$-350.88 |
|---------------------------|-----------|
| Balance Forward           | \$0.00    |
| Current Transaction(s)    |           |
| Water Base Charge         | \$6.29    |
| Reclaimed Base Charge     | \$19.24   |
| Reclaimed Usage           | \$368.42  |
| Current Transaction Total | \$393.95  |

**Total Amount Due** \$393.95



Please return this portion with your payment - Do not send cash through the mail



Toho Water Authority P.O. Box 30527 Tampa, Florida 33630-3527 www.tohowater.com

Bringing you life's most precious resource

### Past due balances are subject to immediate interruption of service

| 1911           |                     | Current                   | Charges                       | Total         |
|----------------|---------------------|---------------------------|-------------------------------|---------------|
| Account Number | Past Due<br>Due Now | Amount Due<br>by 12/15/21 | Late Charge<br>after 12/15/21 | Amount<br>Due |
|                | \$0.00              | \$393.95                  | \$19.70                       | \$393.95      |

Please Remit to

Toho Water Authority P. O. Box