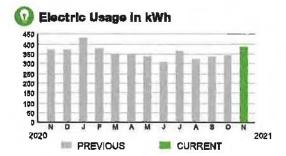

# Electric Usage in kWh 40 35 30 28 20 18 10 8 0 N D J P M A M J J A S O N 2021 2020 2021