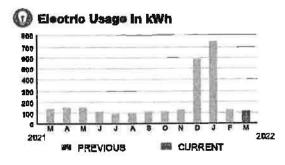

HARMONY COMMUNITY DEV DISTRICT

BILL DATE

ACCOUNT NUMBER

03/09/22

PAGE 1 OF 32

| \$12,051.33 -                                                | PAYMENTS<br>\$12,051.33   |                                        | 0.00            | + \$11,573.97 | E          |
|--------------------------------------------------------------|---------------------------|----------------------------------------|-----------------|---------------|------------|
|                                                              |                           | <b>*</b> **                            | <b>573.97</b> * |               | CUS        |
| PRENT CHARGE<br>nmercial Non-Demand I<br>Convenient Lighting | Electric Rate             | \$                                     |                 |               | 24         |
| D Secondary Demand E<br>ss Receipts Tax                      |                           |                                        | 134.98          |               | 9          |
| detailed description of a                                    | surrent charges la catego | orized by                              |                 |               |            |
| arvice address on each o                                     | of the following pages.   | ,,,,,,,,,,,,,,,,,,,,,,,,,,,,,,,,,,,,,, |                 |               | MES        |
|                                                              |                           |                                        |                 |               |            |
|                                                              |                           |                                        |                 |               |            |
|                                                              |                           |                                        |                 |               | EL         |
|                                                              |                           |                                        |                 |               |            |
|                                                              |                           |                                        |                 |               | a          |
|                                                              |                           |                                        |                 |               |            |
|                                                              |                           |                                        |                 |               |            |
|                                                              |                           |                                        |                 |               |            |
| ouc                                                          |                           |                                        |                 |               |            |
| The <i>Reliable</i> One <sup>•</sup>                         |                           |                                        |                 |               |            |
|                                                              |                           |                                        |                 |               | DC         |
|                                                              |                           |                                        |                 |               | DUE DA     |
|                                                              |                           |                                        |                 |               | 03/29/     |
|                                                              |                           |                                        |                 | Pi            | ay by the  |
|                                                              |                           |                                        |                 |               | Yo:<br>dra |

03/29/22 TOTAL AMOUNT DUE

DUE DATE

\$11,573.97

### D NOT PAY

ATE. 122 TOTAL AMOUNT DUE \$11,573.97

due date to avoid a 1.5% late charge or minimum \$5 charge. ur bank account will be afted on March 28, 2022

SERVICE ADORESS: 6917 BEARGRASS RD