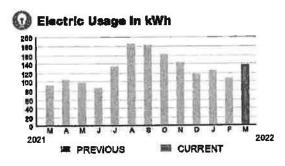

HOUSE RD E2

## HARMONY COMMUNITY DEV DISTRICT

| ACCOUNT | NUMBER |
|---------|--------|
|---------|--------|

BILL DATE 03/09/22

PAGE 31 OF 32

Subtotal )

# \$34.01

## CURRENT CHARGES

| OUC Electric Service                                   | \$33.16  |
|--------------------------------------------------------|----------|
| Meter #: 5CR94089 - Service Charge                     | \$ 18.20 |
| Commercial Non-Demand Electric Rate (02/08/22 - 03/09  |          |
| 139 kWh @ \$0.07435 (Non-Fuel)                         |          |
| 139 kWh @ \$0.0333 (Fuel)                              |          |
| (\$3.74 of your Fuel Cost is exempt from Municipal Tax |          |

| State of Florida Charges | \$0.85  |
|--------------------------|---------|
| Gross Receipts Tax       | \$ 0.85 |



#### Meter Data

| METER #:<br>CURRENT:         | 5CR94089<br>7 571 | on 03/09/22 |
|------------------------------|-------------------|-------------|
| PREVIOUS:                    | 7,432             | on 02/08/22 |
| TOTAL USAGE:<br>DAYS OF SERV |                   | kWh         |

| AVERAGE     | THIS PERIOD | LAST YEAR |
|-------------|-------------|-----------|
| DAILY USAGE | 4.79 kWh    | 3.14 kWh  |



SERVICE ADDRESS: 3300 SCHOOL HOUSE RD E3

## HARMONY COMMUNITY DEV DISTRICT

ACCOUNT NUMBER

Subtotal) \$34.68

CURRENT CHARGES

| OUC Electric Service                                   | \$33.81  |
|--------------------------------------------------------|----------|
| Meter #: 5CR94091 - Service Charge                     | \$ 18.20 |
| Commercia) Non-Demand Electric Rate (02/08