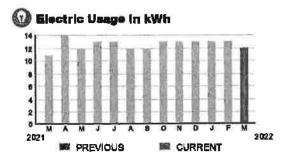

total )

\$19.99

### CURRENT CHARGES

| OUC Electric Service                                                                     | \$19.49     |
|------------------------------------------------------------------------------------------|-------------|
| Meter #: 5CR95104 - Service Charge                                                       | \$ 18.20    |
| Commercial Non-Demand Electric Rate (02/08/22 - 03/09/<br>12 kWh @ \$0.07435 (Non-Fuel), | 22)<br>0.89 |
| 12 kWh @ \$0.0333 (Fuel)                                                                 | 0.40        |
| State of Electide Charges                                                                | \$0.50      |

| State of Fiorida Charges | \$0.50  |
|--------------------------|---------|
| Gross Receipts Tax       | \$ 0.50 |



### **Meter Data**

| METER #      | 5CR95104 |             |
|--------------|----------|-------------|
| CURRENT:     | 1,271    | on 03/09/22 |
| PREVIOUS;    | 1,259    | on 02/08/22 |
| TOTAL USAGE: | 12       | kWh         |
| DAYS OF SERV | ICE: 29  |             |

| THIS PERIOD | LAST YEAR               |
|-------------|-------------------------|
| 8.41 kWh    | 0.30 kWh                |
|             | THIS PERIOD<br>0.41 kWh |

32

BILL DATE

03/09/22



The Reliable One

SERVICE ADDRESS: 7034 BUTTON BUSH LOOP

### HARMONY COMMUNITY DEV DISTRICT

| ACCOUNT | NUMBER |
|---------|--------|
|         | NUMBER |

BILL DATE 03/09/22

PAGE 10 OF 32

Subtotal ) \$19.33

### CURRENT CHARGES

| OUC Electric Service                                   | \$18.85  |
|------------------------