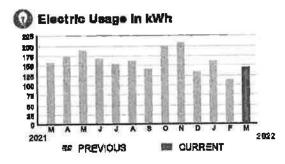

---|-----------|
| DAILY USAGE | 4.79 kWh    | 3.14 kWh  |



SERVICE ADDRESS: 3300 SCHOOL HOUSE RD E3

## HARMONY COMMUNITY DEV DISTRICT

ACCOUNT NUMBER

Subtotal) \$34.68

CURRENT CHARGES

| OUC Electric Service                                   | \$33.81  |
|--------------------------------------------------------|----------|
| Meter #: 5CR94091 - Service Charge                     | \$ 18.20 |
| Commercia) Non-Demand Electric Rate (02/08/22 - 03/09  | 9/22)    |
| 145 kWh @ \$0.07435 (Non-Fuel)                         |          |
| 145 kWh @ \$0,0333 (Fuel)                              |          |
| (\$3.90 of your Fuel Cost is exempt from Municipal Tex | ¢        |

| State of Florida Charges | \$0.87  |
|--------------------------|---------|
| Gross Receipts Tax.      | \$ 0.87 |



#### **Meter** Data

| METER #      | 5CR94091 |             |
|--------------|----------|-------------|
| CURRENT:     | 13,377   | on 03/09/22 |
| PREVIOUS:    | 13,232   | on 02/08/22 |
| TOTAL USAGE  | ; 145    | kWh         |
| DAYS OF SERV | /ICE: 29 |             |

| AVERAGE     | THIS PERIOD | LAST YEAR |
|-------------|-------------|-----------|
| DAILY USAGE | 5.00 kWh    | 5.52 kWh  |

BILL DATE 03/09/22

|                                             |            | BILL DATE<br>03/09/22 | ACCOL      | JNT NUMBER |
|---------------------------------------------|------------|-----------------------|------------|------------|
| SERVICE ADDRESS: 0 CRISPIN CIR              |            |                       |            | PAGE 12 OF |
| HARMONY COMMUNITY DEV D