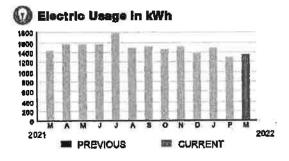

VICE ADDRESS: 3300 SCHOOL HOUSE RD E1

## HARMONY COMMUNITY DEV DISTRICT

ACCOUNT NUMBER

PAGE 30 OF 32

Subtotal) \$167.17

## CURRENT CHARGES

| OUC Electric Service                                | \$162.99 |
|-----------------------------------------------------|----------|
| Meter #: 5CR94090 - Service Charge                  | \$ 18.20 |
| Commercial Non-Demand Electric Rate (02/08/22 - 03/ | 09/22)   |
| 1,345 kWh @ \$0.07435 (Non-Fuel)                    | 100.00   |
| 1,345 kWh @ \$0.0333 (Fuel)                         |          |
| (\$36.21 of your Fuel Cost is exempt from Municipal |          |
|                                                     |          |

| State of Florida Charges |         |
|--------------------------|---------|
| Gross Receipts Tax       | \$ 4.18 |



#### **Meter Data**

| 5CR94090 |                         |
|----------|-------------------------|
| 7,043    | on 03/09/22             |
| 5,698    | on 02/08/22             |
| 1,345    | kWh                     |
| 'ICE: 29 |                         |
|          | 7,043<br>5,698<br>1,345 |

| AVERAGE     | THIS PERIOD | LAST YEAR |
|-------------|-------------|-----------|
| DAILY USAGE | 48.38 kWh   | 49.55 kWh |



SERVICE ADDRESS: 3300 SCHOOL HOUSE RD E2

## HARMONY COMMUNITY DEV DISTRICT

| ACCOUNT | NUMBER |
|---------|--------|
|---------|--------|

BILL DATE 03/09/22

PAGE 31 OF 32

Subtotal )

# \$34.01

## CURRENT CHARGES

| OUC Electric Service                                   | \$33.16  |
|--------------------------------------------------------|----------|
| Meter #: 5CR9