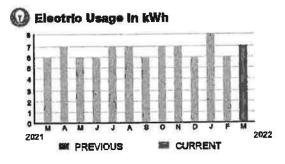

HARMONY COMMUNITY DEV DISTRICT

BILL DATE

ACCOUNT NUMBER

03/09/22

PAGE 1 OF 32

| \$12,051.33 -                                                | PAYMENTS<br>\$12,051.33   |                                        | 0.00            | + \$11,573.97 | E          |
|--------------------------------------------------------------|---------------------------|----------------------------------------|-----------------|---------------|------------|
|                                                              |                           | <b>*</b> **                            | <b>573.97</b> * |               | CUS        |
| PRENT CHARGE<br>nmercial Non-Demand I<br>Convenient Lighting | Electric Rate             | \$                                     |                 |               | 24         |
| D Secondary Demand E<br>ss Receipts Tax                      |                           |                                        | 134.98          |               | 9          |
| detailed description of a                                    | surrent charges la catego | orized by                              |                 |               |            |
| arvice address on each o                                     | of the following pages.   | ,,,,,,,,,,,,,,,,,,,,,,,,,,,,,,,,,,,,,, |                 |               | MES        |
|                                                              |                           |                                        |                 |               |            |
|                                                              |                           |                                        |                 |               |            |
|                                                              |                           |                                        |                 |               | EL         |
|                                                              |                           |                                        |                 |               |            |
|                                                              |                           |                                        |                 |               | a          |
|                                                              |                           |                                        |                 |               |            |
|                                                              |                           |                                        |                 |               |            |
|                                                              |                           |                                        |                 |               |            |
| ouc                                                          |                           |                                        |                 |               |            |
| The <i>Reliable</i> One <sup>•</sup>                         |                           |                                        |                 |               |            |
|                                                              |                           |                                        |                 |               | DC         |
|                                                              |                           |                                        |                 |               | DUE DA     |
|                                                              |                           |                                        |                 |               | 03/29/     |
|                                                              |                           |                                        |                 | Pi            | ay by the  |
|                                                              |                           |                                        |                 |               | Yo:<br>dra |