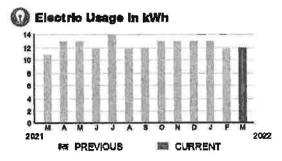

MMUNITY DEV DISTRICT

ACCOUNT NUMBER

PAGE 26 OF 32

Subtotal )

BILL DATE

03/09/22

\$19.99

## CURRENT CHARGES

| OUC Electric Service                                    | <u>\$19.49</u> |
|---------------------------------------------------------|----------------|
| Meter #: 5CR97294 - Service Charge                      | \$ 18.20       |
| Commercial Non-Demand Electric Rate (02/08/22 - 03/09   | 22)            |
| 12 kWh @ \$0.07435 (Non-Fuel)                           | 0.89           |
| 12 kWh @ \$0.0333 (Fuel)                                | 0.40           |
| (\$0.32 of your Fuel Cost is exempt from Municipal Tax) | Ľ              |

| <b>State of Florida</b> | Charges | \$0.50  |
|-------------------------|---------|---------|
| Gross Receipts Tax.     |         | \$ 0,50 |



#### Meter Date

| METER #      | 5CR97294 |             |
|--------------|----------|-------------|
| CURRENT:     | 1,576    | on 03/09/22 |
| PREVIOUS:    | 1,564    | on 02/08/22 |
| TOTAL USAGE: | 12       | kWh         |
| DAYS OF SERV | ICE: 29  |             |

| AVERAGE     | THIS PERIOD | LAST YEAR |
|-------------|-------------|-----------|
| DAILY USAGE | 0.41 kWh    | 0.38 kWh  |

| OD   | 乱開  | C      | SG |
|------|-----|--------|----|
| 1000 | 630 | AREA . |    |

The Reliable One"

SERVICE ADDRESS: 3300 SCHOOL HOUSE RD E1

## HARMONY COMMUNITY DEV DISTRICT

ACCOUNT NUMBER

PAGE 30 OF 32

Subtotal) \$167.17

## CURRENT CHARGES

| OUC Electric Service                                | \$162.99 |
|-----------------------------------------------------|----------|
| Meter #: 5