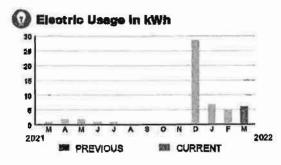

ADORESS: 6917 BEARGRASS RD

### HARMONY COMMUNITY DEV DISTRICT

| PAGE | 3 | OF | 32 |
|------|---|----|----|

ACCOUNT NUMBER

Subtotal )

BILL DATE

03/09/22

\$19.33

### CURRENT CHARGES

| OUC Electric Service                                   | \$18.85  |
|--------------------------------------------------------|----------|
| Meter #: 5CR94075 - Service Charge                     | \$ 18.20 |
| Commercial Non-Demand Electric Rate (02/08/22 - 03/09  |          |
| 6 kWh @ \$0.07435 (Non-Fuel)                           |          |
| 6 kWh @ \$0.0333 (Fuel)                                | 0.20     |
| (\$0.16 of your Fuel Cost is exempt from Municipal Tax |          |

| State of Florida Charges | \$0.48  |
|--------------------------|---------|
| Gross Receipts Tax       | \$ 0.48 |



### Meter Data

| METER #:    | 5CR94075 |             |
|-------------|----------|-------------|
| CURRENT:    | 230      | on 03/09/22 |
| PREVIOUS:   | 224      | on 02/08/22 |
| TOTAL USAGE | : 6      | kwh         |
| DAYS OF SER | /ICE: 29 |             |

| AVERAGE     | THIS PERIOD | LAST YEAR |
|-------------|-------------|-----------|
| DAILY USAGE | 0.21 kWh    | 0.03 kWh  |

| <b>OUC</b> C<br>The <i>Reliable</i> One*                                |                           | BILL DATE<br><b>03/09/22</b> |
|-------------------------------------------------------------------------|---------------------------|------------------------------|
| SERVICE ADDRESS: 3300 BLOCK EVEN SCHOOL HOUSE RE                        | )                         |                              |
| H