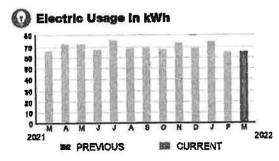

HARMONY COMMUNITY DEV DISTRICT

BILL DATE

ACCOUNT NUMBER

03/09/22

PAGE 1 OF 32

| \$12,051.33 -                                                | PAYMENTS<br>\$12,051.33   |                                        | 0.00            | + \$11,573.97 | E          |
|--------------------------------------------------------------|---------------------------|----------------------------------------|-----------------|---------------|------------|
|                                                              |                           | <b>*</b> **                            | <b>573.97</b> * |               | CUS        |
| PRENT CHARGE<br>nmercial Non-Demand I<br>Convenient Lighting | Electric Rate             | \$                                     |                 |               | 24         |
| D Secondary Demand E<br>ss Receipts Tax                      |                           |                                        | 134.98          |               | 9          |
| detailed description of a                                    | surrent charges la catego | orized by                              |                 |               |            |
| arvice address on each o                                     | of the following pages.   | ,,,,,,,,,,,,,,,,,,,,,,,,,,,,,,,,,,,,,, |                 |               | MES        |
|                                                              |                           |                                        |                 |               |            |
|                                                              |                           |                                        |                 |               |            |
|                                                              |                           |                                        |                 |               | EL         |
|                                                              |                           |                                        |                 |               |            |
|                                                              |                           |                                        |                 |               | a          |
|                                                              |                           |                                        |                 |               |            |
|                                                              |                           |                                        |                 |               |            |
|                                                              |                           |                                        |                 |               |            |
| ouc                                                          |                           |                                        |                 |               |            |
| The <i>Reliable</i> One <sup>•</sup>                         |                           |                                        |                 |               |            |
|                                                              |                           |                                        |                 |               | DC         |
|                                                              |                           |                                        |                 |               | DUE DA     |
|                                                              |                           |                                        |                 |               | 03/29/     |
|                                                              |                           |                                        |                 | Pi            | ay by the  |
|                                                              |                           |                                        |                 |               | Yo:<br>dra |