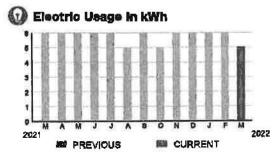

HARMONY COMMUNITY DEV DISTRICT

BILL DATE

ACCOUNT NUMBER

03/09/22

PAGE 1 OF 32

| \$12,051.33 -                                                | PAYMENTS<br>\$12,051.33   |                                        | 0.00            | + \$11,573.97 | E          |
|--------------------------------------------------------------|---------------------------|----------------------------------------|-----------------|---------------|------------|
|                                                              |                           | <b>*</b> **                            | <b>573.97</b> * |               | CUS        |
| PRENT CHARGE<br>nmercial Non-Demand I<br>Convenient Lighting | Electric Rate             | \$                                     |                 |               | 24         |
| D Secondary Demand E<br>ss Receipts Tax                      |                           |                                        | 134.98          |               | 9          |
| detailed description of a                                    | surrent charges la catego | orized by                              |                 |               |            |
| arvice address on each o                                     | of the following pages.   | ,,,,,,,,,,,,,,,,,,,,,,,,,,,,,,,,,,,,,, |                 |               | MES        |
|                                                              |                           |                                        |                 |               |            |
|                                                              |                           |                                        |                 |               |            |
|                                                              |                           |                                        |                 |               | EL         |
|                                                              |                           |                                        |                 |               |            |
|                                                              |                           |                                        |                 |               | a          |
|                                                              |                           |                                        |                 |               |            |
|                                                              |                           |                                        |                 |               |            |
|                                                              |                           |                                        |                 |               |            |
| ouc                                                          |                           |                                        |                 |               |            |
| The <i>Reliable</i> One <sup>•</sup>                         |                           |                                        |                 |               |            |
|                                                              |                           |                                        |                 |               | DC         |
|                                                              |                           |                                        |                 |               | DUE DA     |
|                                                              |                           |                                        |                 |               | 03/29/     |
|                                                              |                           |                                        |                 | Pi            | ay by the  |
|                                                              |                           |                                        |                 |               | Yo:<br>dra |

03/29/22 TOTAL AMOUNT DUE

DUE DATE

\$11,573.97

### D NOT PAY

ATE. 122 TOTAL AMOUNT DUE \$11,573.97

due date to avoid a 1.5% late charge or minimum \$5 charge. ur bank account will be afted on March 28, 2022

SERVICE ADORESS: 6917 BEARGRASS RD