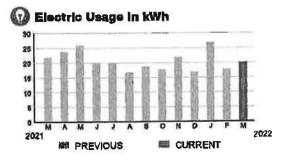

HARMONY COMMUNITY DEV DISTRICT

BILL DATE

ACCOUNT NUMBER

03/09/22

PAGE 1 OF 32

| \$12,051.33 -                                                | PAYMENTS<br>\$12,051.33   |                                        | 0.00            | + \$11,573.97 | E          |
|--------------------------------------------------------------|---------------------------|----------------------------------------|-----------------|---------------|------------|
|                                                              |                           | <b>*</b> **                            | <b>573.97</b> * |               | CUS        |
| PRENT CHARGE<br>nmercial Non-Demand I<br>Convenient Lighting | Electric Rate             | \$                                     |                 |               | 24         |
| D Secondary Demand E<br>ss Receipts Tax                      |                           |                                        | 134.98          |               | 9          |
| detailed description of a                                    | surrent charges la catego | orized by                              |                 |               |            |
| arvice address on each o                                     | of the following pages.   | ,,,,,,,,,,,,,,,,,,,,,,,,,,,,,,,,,,,,,, |                 |               | MES        |
|                                                              |                           |                                        |                 |               |            |
|                                                              |                           |                                        |                 |               |            |
|                                                              |                           |                                        |                 |               | EL         |
|                                                              |                           |                                        |                 |               |            |
|                                                              |                           |                                        |                 |               | a          |
|                                                              |                           |                                        |                 |               |            |
|                                                              |                           |                                        |                 |               |            |
|                                                              |                           |                                        |                 |               |            |
| ouc                                                          |                           |                                        |                 |               |            |
| The <i>Reliable</i> One <sup>•</sup>                         |                           |                                        |                 |               |            |
|                                                              |                           |                                        |                 |               | DC         |
|                                                              |                           |                                        |                 |               | DUE DA     |
|                                                              |                           |                                        |                 |               | 03/29/     |
|                                                              |                           |                                        |                 | Pi            | ay by the  |
|                                                              |                           |                                        |                 |               | Yo:<br>dra |

03/29/22 TOTAL AMOUNT DUE

DUE DATE

\$11,573.97

### D NOT PAY

ATE. 122 TOTAL AMOUNT DUE \$11,573.97

due date to avoid a 1.5% late charge or minimum \$5 charge. ur bank account will be afted on March 28, 2022

SERVICE ADORESS: 6917 BEARGRASS RD