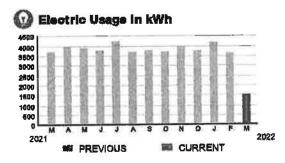

HARMONY COMMUNITY DEV DISTRICT

BILL DATE

ACCOUNT NUMBER

03/09/22

PAGE 1 OF 32

| \$12,051.33 -                                                | PAYMENTS<br>\$12,051.33   |                                        | 0.00            | + \$11,573.97 | E          |
|--------------------------------------------------------------|---------------------------|----------------------------------------|-----------------|---------------|------------|
|                                                              |                           | <b>*</b> **                            | <b>573.97</b> * |               | CUS        |
| PRENT CHARGE<br>nmercial Non-Demand I<br>Convenient Lighting | Electric Rate             | \$                                     |                 |               | 24         |
| D Secondary Demand E<br>ss Receipts Tax                      |                           |                                        | 134.98          |               | 9          |
| detailed description of a                                    | surrent charges la catego | orized by                              |                 |               |            |
| arvice address on each o                                     | of the following pages.   | ,,,,,,,,,,,,,,,,,,,,,,,,,,,,,,,,,,,,,, |                 |               | MES        |
|                                                              |                           |                                        |                 |               |            |
|                                                              |                           |                                        |                 |               |            |
|                                                              |                           |                                        |                 |               | EL         |
|                                                              |                           |                                        |                 |               |            |
|                                                              |                           |                                        |                 |               | a          |
|                                                              |                           |                                        |                 |               |            |
|                                                              |                           |                                        |                 |               |            |
|                                                              |                           |                                        |                 |               |            |
| ouc                                                          |                           |                                        |                 |               |            |
| The <i>Reliable</i> One <sup>•</sup>                         |                           |                                        |                 |               |            |
|                                                              |                           |                                        |                 |               | DC         |
|                                                              |                           |                                        |                 |               | DUE DA     |
|                                                              |                           |                                        |                 |               | 03/29/     |
|                                                              |                           |                                        |                 | Pi            | ay by the  |
|                                                              |                           |                                        |                 |               | Yo:<br>dra |

03/29/22 TOTAL AMOUNT DUE

DUE DATE

\$11,573.97

### D NOT PAY

ATE. 122 TOTAL AMOUNT DUE \$11,573.97

due date to avoid a 1.5% late charge or minimum \$5 charge. ur bank account will be afted on March 28, 2022

SERVICE ADORESS: 6917 BEARGRASS RD