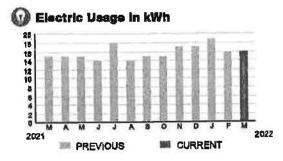

NY COMMUNITY DEV DISTRICT

ACCOUNT NUMBER

PAGE 11 OF 32

Subtotal )

BILL DATE

03/09/22

\$20.43

### CURRENT CHARGES

| OUC Electric Service                                   | \$19.92  |
|--------------------------------------------------------|----------|
| Meter #: 5CR98446 - Service Charge                     | \$ 18.20 |
| Commercial Non-Demand Electric Rate (02/08/22 - 03/09  |          |
| 16 kWh @ \$0.07435 (Non-Fuel)                          |          |
| 16 kWh @ \$0.0333 (Fuel)                               |          |
| (\$0,43 of your Fuel Cost is exempt from Municipal Te  |          |
| (\$0,43 of your Fuel Cost is exempt from Municipal 1a) | 0        |

| State of Florida Charges | \$0,51  |
|--------------------------|---------|
| Gross Receipts Tax       | \$ 0.51 |



### Meter Data

| 5CR98446 |                      |
|----------|----------------------|
| 2,524    | on 03/09/22          |
| 2,508    | on 02/08/22          |
| 10       | kWh                  |
| CE: 29   |                      |
|          | 2,524<br>2,508<br>18 |

| AVERAGE     | THIS PERIOD | LABT YEAR |
|-------------|-------------|-----------|
| DAILY USAGE | 0,55 kWh    | 0.52 kWh  |

| DUG Ma<br>The <i>Reliable</i> One <sup>°</sup>                            |               | BILL DATE<br>03/09/22 |                        | ACCOUNTN    | UMBER        |
|---------------------------------------------------------------------------|---------------|-----------------------|------------------------|-------------|--------------|
| SERVICE ADDRESS: 34001 FEATHERGRASS CT