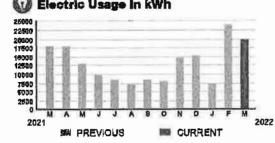

HARMONY COMMUNITY DEV DISTRICT

BILL DATE

ACCOUNT NUMBER

03/09/22

PAGE 1 OF 32

| \$12,051.33 -                                                | PAYMENTS<br>\$12,051.33   |                                        | 0.00            | + \$11,573.97 | E          |
|--------------------------------------------------------------|---------------------------|----------------------------------------|-----------------|---------------|------------|
|                                                              |                           | <b>*</b> **                            | <b>573.97</b> * |               | CUS        |
| PRENT CHARGE<br>nmercial Non-Demand I<br>Convenient Lighting | Electric Rate             | \$                                     |                 |               | 24         |
| D Secondary Demand E<br>ss Receipts Tax                      |                           |                                        | 134.98          |               | 9          |
| detailed description of a                                    | surrent charges la catego | orized by                              |                 |               |            |
| arvice address on each o                                     | of the following pages.   | ,,,,,,,,,,,,,,,,,,,,,,,,,,,,,,,,,,,,,, |                 |               | MES        |
|                                                              |                           |                                        |                 |               |            |
|                                                              |                           |                                        |                 |               |            |
|                                                              |                           |                                        |                 |               | EL         |
|                                                              |                           |                                        |                 |               |            |
|                                                              |                           |                                        |                 |               | a          |
|                                                              |                           |                                        |                 |               |            |
|                                                              |                           |                                        |                 |               |            |
|                                                              |                           |                                        |                 |               |            |
| ouc                                                          |                           |                                        |                 |               |            |
| The <i>Reliable</i> One <sup>•</sup>                         |                           |                                        |                 |               |            |
|                                                              |                           |                                        |                 |               | DC         |
|                                                              |                           |                                        |                 |               | DUE DA     |
|                                                              |                           |                                        |                 |               | 03/29/     |
|                                                              |                           |                                        |                 | Pi            | ay by the  |
|                                                              |                           |                                        |                 |               | Yo:<br>dra |