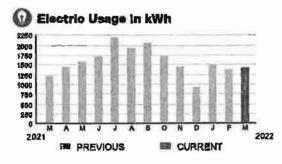

HARMONY COMMUNITY DEV DISTRICT

BILL DATE

ACCOUNT NUMBER

03/09/22

PAGE 1 OF 32

| \$12,051.33 -                                                | PAYMENTS<br>\$12,051.33   |                                        | 0.00            | + \$11,573.97 | E          |
|--------------------------------------------------------------|---------------------------|----------------------------------------|-----------------|---------------|------------|
|                                                              |                           | <b>*</b> **                            | <b>573.97</b> * |               | CUS        |
| PRENT CHARGE<br>nmercial Non-Demand I<br>Convenient Lighting | Electric Rate             | \$                                     |                 |               | 24         |
| D Secondary Demand E<br>ss Receipts Tax                      |                           |                                        | 134.98          |               | 9          |
| detailed description of a                                    | surrent charges la catego | orized by                              |                 |               |            |
| arvice address on each o                                     | of the following pages.   | ,,,,,,,,,,,,,,,,,,,,,,,,,,,,,,,,,,,,,, |                 |               | MES        |
|                                                              |                           |                                        |                 |               |            |
|                                                              |                           |                                        |                 |               |            |
|                                                              |                           |                                        |                 |               | EL         |
|                                                              |                           |                                        |                 |               |            |
|                                                              |                           |                                        |                 |               | a          |
|                                                              |                           |                                        |                 |               |            |
|                                                              |                           |                                        |                 |               |            |
|                                                              |                           |                                        |                 |               |            |
| ouc                                                          |                           |                                        |                 |               |            |
| The <i>Reliable</i> One <sup>•</sup>                         |                           |                                        |                 |               |            |
|                                                              |                           |                                        |                 |               | DC         |
|                                                              |                           |                                        |                 |               | DUE DA     |
|                                                              |                           |                                        |                 |               | 03/29/     |
|                                                              |                           |                                        |                 | Pi            | ay by the  |
|                                                              |                           |                                        |                 |               | Yo:<br>dra |