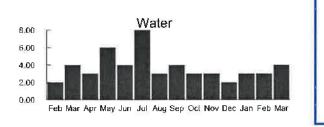

| HARMONY CE<br>ORLANDO UT | ILITIES COMM.         | VENDOR #31                            |    |              |
|--------------------------|-----------------------|---------------------------------------|----|--------------|
| NVOICE NUM               | BER:                  | 030922-9921 ACH                       |    |              |
| DATE:                    |                       | 03/09/22                              | _  |              |
|                          |                       |                                       |    |              |
|                          |                       |                                       | 3  | /29/22 ACH   |
| Account #                | Meter #               | Service Address                       |    | 8/22-03/09/2 |
|                          | 5CR94075              | 6917 BEAR GRASS RD                    | \$ | 19.33        |
|                          | 5CR94331              | 3300 BLOCK EVEN \$CHOOL HOUSE RD      | \$ | 19.33        |
|                          | 5CR49717              | 6900 BLOCK ODD FIVE OAKS DR           | \$ | 18.99        |
|                          | 5CR94088              | 3200 BLOCK ODD SCHOOL HOUSE RD        | \$ | 19.33        |
|                          | 5CR96198              | 3319 BRACKEN FERN DR                  | \$ | 19.99        |
|                          | 5CR94288              | 3338 BRACKEN FERN DR                  | \$ | 19.33        |
|                          | 5CR95104              | 7014 BUTTON BUSH LP                   | \$ | 19.99        |
|                          | 5CR94329              | 7034 BUTTON BUSH LP                   | \$ | 19.33        |
|                          | 5CR98446              | 3340 CAT BRIER TRL PETPK              | \$ | 20.43        |
|                          | -                     |                                       | \$ | 19.55        |
|                          | 6CD24560              | 34001 FEATHERGRASS CT                 | \$ | 1,830.28     |
|                          | 1ZR15702              | 7255 FIVE OAKS DRIVE SWIM             | \$ |              |
|                          | 5XD08429              | 7350 FIVE OAKS DR(new meter DB/20/19) |    | 174.34       |
|                          | 5ZR21669              | 7600 FIVE CAKS DR IRG                 | \$ | 25.84        |
|                          | 6CD46493              | 75501 Five Oaks Dr                    | \$ | 19.44        |
|                          | 5CR83761              | 7124 HARMONY SQ DRIVE S POOL          | \$ | 191.45       |
|                          | 5CD978C5              | 5900 E IRLO BRONSON MEMORIAL HWY ODD  | \$ | 31.14        |
|                          | 5ZR21255              | 7000 E, IRLO BRONSON MEM, HWY UPL     | \$ | 50.46        |
|                          | 5CR49707              | 7252 E. IRLO BRONSON MEM, HWY PK      | \$ | 19.33        |
|                          | 5CD97825              | 7255 E, IRLO BRONSON MEM. HWY ENTL    | \$ | 56.09        |
|                          | 5CR49720              | 7255 E. IRLO BRONSON MEM. HWY TOTR    | \$ | 20.88        |
|                          | 5CR95090              | 3300 POND PINE RD                     | \$ | 18.67        |
|                          | 50398422              | 3306 PRIMROSE WILLOW DR               | \$ | 19.22        |
|                          | 5CR97294              | 3317 PRIMROSE WILLOW DR               | \$ | 19.99        |
|                          | 5CR94090              | 3300 SCHOOL HOUSE RD E1               | \$ | 167.17       |
|                          | 5CR94089              | 3300 SCHOOL HOUSE RD E2               | \$ | 34.01        |
|                          | 5CR94091              | 3300 SCHOOL HOUSE RD E3               | \$ | 34.68        |
|                          |                       | TOTAL                                 | \$ | 2,908.59     |
|                          | MAINTENANCE           | Neighborhood 01                       | \$ | 256.02       |
|                          | MAINTENANCE           | Neighborhood J                        | \$ | 427.08       |
|                          | MAINTENANCE           | Neighborhaod I                        | \$ | 623.94       |
|                          | MAINTENANCE           | Neighborhood H2                       | \$ | 210.04       |
|                          |                       |                                       | \$ | 1,517.06     |
|                          |                       | TOTAL                                 | \$ | 503.27       |
|                          | MAINTENANCE           | Phase 2 Roadway                       | \$ | 186.10       |
|                          | MAINTENANCE           | Phase D1                              | \$ | 820,44       |
|                          | MAINTENANCE           | Neighborhood G                        |    |              |
|                          | MAINTENANCE           | Neighborhood H1                       | \$ | 341.89       |
|                          | MAINTENANGE           | Phase A-1                             | \$ | 566.71       |
|                          | MAINTENANCE           | Town Center                           | \$ | 322.02       |
|                          | MAINTENANCE           | Phase 3 Roadway                       | \$ | 757.01       |
|                          | MAINTENANCE           | Original 243                          | \$ | 2,206.95     |
|                          | MAINTENANCE           | Neighborhood D2 & E                   | \$ | 693.60       |
|                          | MAINTENANCE           | Phase C2                              | \$ | 521.40       |
|                          | MAINTENANCE           | Neighborhood F                        | \$ | 228.93       |
|                          |                       | TOTAL                                 | \$ | 7,148.32     |
|                          | 001.543006-53903-5000 | TOTAL METERS                          | \$ | 2,908.59     |
|                          |                       | TOTAL MAINTENANCE                     | \$ | 8,665.38     |
|                          | 001.543013-53903-5000 | TOTAL INVOICE                         | \$ | 11,573.97    |