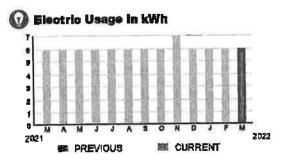

|           | Subtotal |
|----------------------------------------------------|-----------|----------|
| CURRENT CHARGES                                    |           |          |
| OUC Electric Service                               | \$18.85   |          |
| Moter #: 5CR94288 - Service Charge                 | \$ 18.20  |          |
| Commercial Non-Demand Electric Rate (02/08/22 -    | 03/09/22) |          |
| 6 kWh @ \$0.07435 (Non-Fuel)                       | 0.45      |          |
| 6 kWh @ \$0.0333 (Fuel)                            |           |          |
| (\$0,16 of your Fuel Cost is exempt from Municipal |           |          |

| State of Florida   | Charges | \$0.48 |
|--------------------|---------|--------|
| Gross Receipts Tax | ******  | \$0.48 |



### Meter Data

| METER #:     | 5CR94288 |             |
|--------------|----------|-------------|
| CURRENT:     | 687      | on 03/09/22 |
| PREVIOUS:    | 561      | on 02/08/22 |
| TOTAL USAGE: | 6        | kWh         |
| DAYS OF SERV | ICE: 29  |             |

| AVERAGE     | THIS PERIOD | LAST YEAR |
|-------------|-------------|-----------|
| DAILY USAGE | 0,21 kWh    | 0.24 kWh  |

### PAGE 8 OF 32

b

ACCOUNT NUMBER

\$19.33

BILL DATE

03/09/22



| ouc | ζĔ |
|-----|----|
|-----|----|

The Reliable One\*

SERVICE ADDRESS: 7014 BUTTON BUSH LOOP

### HARMONY COMMUNITY DEV DISTRICT

| D٨ | GE | a | OF. | 2 |
|----|----|---|-----|---|
| r۳ |    |   | UF. | 1 |

ACCOUNT NUMBER

Subtotal )

\$19.99

### CURRENT CHARGES

| OUC Electric Service