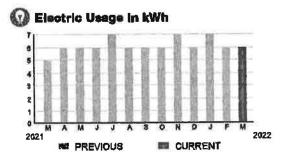

TON BUSH LOOP

### HARMONY COMMUNITY DEV DISTRICT

| ACCOUNT | NUMBER |
|---------|--------|
|         | NUMBER |

BILL DATE 03/09/22

PAGE 10 OF 32

Subtotal ) \$19.33

### CURRENT CHARGES

| OUC Electric Service                                   | \$18.85  |
|--------------------------------------------------------|----------|
| Meter #: 5CR94329 - Service Charge                     | \$ 18.20 |
| Commercial Non-Demand Electric Rate (02/08/22 - 03/09  | 9/22)    |
| 6 kWh @ \$0.07435 (Non-Fuel)                           | 0.45     |
| 6 kWh @ \$0.0333 (Fuel)                                |          |
| (\$0.16 of your Fuel Cost is exempt from Municipal Tax |          |

| State of Florida Charges | \$0.48  |
|--------------------------|---------|
| Gross Receipts Tax.      | \$ 0,48 |



### **Meter Data**

| METER #:     | 5CR94329 |             |
|--------------|----------|-------------|
| CURRENT:     | 592      | on 03/09/22 |
| PREVIOUS:    | 586      | on 02/08/22 |
| TOTAL USAGE: | 6        | kWh         |
| DAYS OF SERV | ICE: 29  |             |

| THIS PERIOD | LAST YEAR |
|-------------|-----------|
| 0.21 kWh    | 0.17 kWh  |
|             |           |



SERVICE ADDRESS: 3340 CAT BRIER TRL PETPK

### HARMONY COMMUNITY DEV DISTRICT

ACCOUNT NUMBER

PAGE 11 OF 32

Subtotal )

BILL DATE

03/09/22

\$20.43

### CURRENT CHARGES

| OUC Electric Service                                   | \$19.92  |
|--------------------------------------------------------|----------|
| Meter #: 5CR98446 - Service Charge                     | \$ 18.20 |
| Commercial Non-Demand Ele