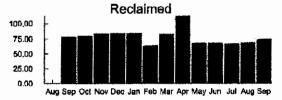

r   | of<br>Days | Date          | Reading                         | Date       | Reading | Usage |   |
| 72940814 | 31         | 08/18/2022    | 1260                            | 09/18/2022 | 1265    | 5     | 1 |
| 18010172 | 31         | 08/18/2022    | 2379                            | 09/18/2022 | 2453    | 74    |   |

| Payment(s) Received    | \$-385.55 |
|------------------------|-----------|
| Balance Forward        | \$0.00    |
| Current Transaction(s) |           |
| Water Base Charge      | \$11.81   |
| Water Usage            | \$10.10   |
| Reclaimed Base Charge  | \$19.24   |
| Reclaimed Usage        | \$280.38  |
| Wastewater Base Charge | \$35.18   |
| Wastewater Usage       | \$33.85   |

Total Amount Due

**Current Transaction Total** 

\$390.56

\$390.56

\$385.55





Please return this portion with your payment - Do not send cash through the mail



Toho Water Authority P.O. Box 30527 Tampa, Florida 33630-3527 www.tohowater.com

Bringing you life's most precious resource

Past due balances are subject to immediate interruption of service

|                |                     | Current          | Changes               | Total               |
|----------------|---------------------|------------------|-----------------------|---------------------|
| Account Number | Past Due<br>Due Now | Amount Dge<br>by | Late Gharge2<br>after | Due                 |
|                | \$0.00              | *\$390.56        | \$19.53               | <del>\$390.56</del> |

Please Remit to

Toho Water Authority P. O. Box 30527 Tampa, Florida 33630-3527





Service Add