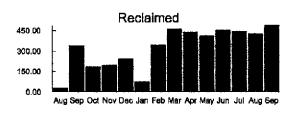

rent Charges: Total Amount Due:

|   | Meter    | Number     | Previous Meter Reading |         | Current Meter Reading |         | Water |
|---|----------|------------|------------------------|---------|-----------------------|---------|-------|
|   | Number   | of<br>Days | Date                   | Reading | Date                  | Reading | Usage |
|   | 63309511 | 31         | 08/18/2022             | 34294   | 09/18/2022            | 34785   | 491   |
| į |          | . 5.       |                        |         | •                     | 000.00  |       |

Previous Balance \$1,262.89
Payment(s) Received \$-1,262.89
Balance Forward \$0.00

Current Transaction(s)
Reclaimed Base Charge \$19.24
Reclaimed Usage \$1,578.37
Current Transaction Total \$1,597.61

Total Amount Due \$1,597.61



Please return this portion with your payment - Do not send cash through the mail



Toho Water Authority P.O. Box 30527 Tampa, Florida 33630-3527 www.tohowater.com

Bringing you life's most precious resource

Past due balances are subject to immediate interruption of service

| Account Number |           | Current Char |                          | Total                       |
|----------------|-----------|--------------|--------------------------|-----------------------------|
|                | Bast Nove | Amilia (6)2e | Late (RANGE2<br>after 88 | Amount<br>Due<br>\$1,597,61 |
|                |           |              |                          |                             |

Please Remit to

**Toho Water Authority** P. O. Box 30527 Tampa, Florida 33630-3527





Bringing you life's