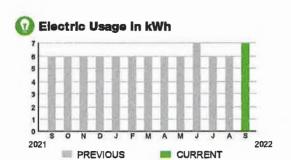

PK

**PAGE 21 OF 32** 

#### HARMONY COMMUNITY DEV DISTRICT

Subtotal

\$19.53

#### **CURRENT CHARGES**

| OUC Electric Service                                    | <u>\$19.04</u> |
|---------------------------------------------------------|----------------|
| Meter #: 5CR49707 - Service Charge                      | \$ 18.20       |
| Commercial Non-Demand Electric Rate (08/09/22 - 09/09   | /22)           |
| 7 kWh @ \$0.07435 (Non-Fuel)                            | 0.52           |
| 7 kWh @ \$0.04578 (Fuel)                                | 0.32           |
| (\$0.28 of your Fuel Cost is exempt from Municipal Tax, | )              |
| State of Florida Charges                                | \$0.49         |
| Gross Receipts Tax.                                     | \$ 0.49        |



#### **Meter Data**

METER #: 5CR49707

NT. CON --

CURRENT: 623 on 09/09/22 PREVIOUS: 616 on 08/09/22

TOTAL USAGE: 7 kWh

DAYS OF SERVICE: 31

AVERAGE THE

THIS PERIOD 0.23 kWh LAST YEAR 0.20 kWh



09/09/22

SERVICE ADDRESS: 7255 E IRLO BRONSON MEMORIAL HWY ENTL

PAGE 24 OF 32

# HARMONY COMMUNITY DEV DISTRICT

Subtota |

\$60.56

#### **CURRENT CHARGES**

| OUC Electric Service                                   | \$59.05  |
|--------------------------------------------------------|----------|
| Meter #: 5CD97826 - Service Charge                     | \$ 18.20 |
| Commercial Non-Demand Electric Rate (08/09/22 - 09/0   | 9/22)    |
| 340 kWh @ \$0.07435 (Non-Fuel)                         | 25.28    |
| 340 kWh @ \$0.04578 (Fuel)                             | 15.57    |
| (\$13.40 of yo