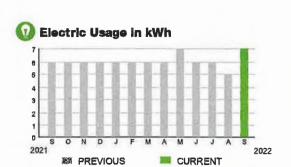

on 09/09/22

PREVIOUS: 482 on 08/09/22 4 kWh

TOTAL USAGE:

DAYS OF SERVICE: 31





09/09/22

SERVICE ADDRESS: 3200 BLOCK ODD SCHOOL HOUSE RD

PAGE 6 OF 32

#### HARMONY COMMUNITY DEV DISTRICT

Subtotal \$19.53

#### **CURRENT CHARGES**

| OUC Electric Service                                   | \$19.04  |
|--------------------------------------------------------|----------|
| Meter #: 5CR94088 - Service Charge                     | \$ 18.20 |
| Commercial Non-Demand Electric Rate (08/09/22 - 09/09  | 9/22)    |
| 7 kWh @ \$0.07435 (Non-Fuel)                           | 0.52     |
| 7 kWh @ \$0.04578 (Fuel)                               | 0.32     |
| (\$0.28 of your Fuel Cost is exempt from Municipal Tax |          |
| State of Florida Charges                               | \$0.49   |



#### Meter Data

\$0.49

METER #: 5CR94088

CURRENT: 680 on 09/09/22 PREVIOUS: 673 on 08/09/22

TOTAL USAGE: 7 kWh
DAYS OF SERVICE: 31

AVERAGE 0.23 kWh 0.20 kWh

SERVICE ADDRESS: 3319 BRACKEN FERN DR

**PAGE 7 OF 32** 

#### HAR MONY COMMUNITY DEV DISTRICT

Subtotal \$20.28

#### **CURRENT CHARGES**

| OUCEI ectric Service                                  | \$19.77  |
|-------------------------------------------------------|----------|
| Meter #: 5CR96198 - Service Charge                    | \$ 18.20 |
| Commercial Non-Demand Electric Rate (08/09/22 - 09/09 | 9/22)    |
| 13 kWh @ \$0.07435(Non-Fuel)                          | 0.97     |
| 13 kWh @ \$0.04578(Fuel)                              | 0.60     |
| (\$0.51 of your FuelCost is exempt from Municipal Tax |          |
| State of F