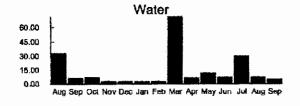

ber   | of<br>Days | Date          | Reading                         | Date       | Reading | Usage |   |
| 72940814 | 31         | 08/18/2022    | 1260                            | 09/18/2022 | 1265    | 5     | 1 |
| 18010172 | 31         | 08/18/2022    | 2379                            | 09/18/2022 | 2453    | 74    |   |

| Payment(s) Received    | \$-385.55 |
|------------------------|-----------|
| Balance Forward        | \$0.00    |
| Current Transaction(s) |           |
| Water Base Charge      | \$11.81   |
| Water Usage            | \$10.10   |
| Reclaimed Base Charge  | \$19.24   |
| Reclaimed Usage        | \$280.38  |
| Wastewater Base Charge | \$35.18   |
| Wastewater Usage       | \$33.85   |

Total Amount Due

**Current Transaction Total** 

\$390.56

\$390.56

\$385.55





Please return this portion with your payment - Do not send cash through the mail



Toho Water Authority P.O. Box 30527 Tampa, Florida 33630-3527 www.tohowater.com

Bringing you life's most precious resource

Past due balances are subject to immediate interruption of service

|                |                     | Current          | Changes               | Total               |
|----------------|---------------------|------------------|-----------------------|---------------------|
| Account Number | Past Due<br>Due Now | Amount Dge<br>by | Late Gharge2<br>after | Due                 |
|                | \$0.00              | *\$390.56        | \$19.53               | <del>\$390.56</del> |

Please Remit to

Toho Water Authority P. O. Box 30527 Tampa, Florida 33630-3527





Service A