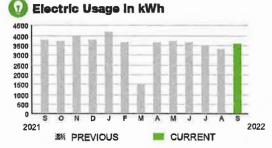

DEV DISTRICT

Subtota!

\$460-61

#### **CURRENT CHARGES**

| OUC Electric Service                                | \$449.10<br>\$ 18.20 |  |
|-----------------------------------------------------|----------------------|--|
| Meter #: 5CR88761 - Service Charge                  | . \$18.20            |  |
| Commercial Non-Demand Electric Rate (08/09/22 - 09/ | 09/22)               |  |
| 3,587 kWh @ \$0.07435 (Non-Fuel)                    | . 266.69             |  |
| 3,587 kWh @ \$0.04578 (Fuel)                        | . 164.21             |  |
| (\$141.33 of your Fuel Cost is exempt from Municipa |                      |  |
| State of Florida Charges                            | \$11.51              |  |
| Gross Receints Tax                                  | \$ 11.51             |  |



#### **Meter Data**

METER #:

5CR88761

CURRENT:

11,844 on 09/09/22 8,257 on 08/09/22

PREVIOUS: TOTAL USAGE:

3,587 kWh

DAYS OF SERVICE: 31

AVERAGE DAILY USAGE

THIS PERIOD 115.71 kWh

LAST YEAR 127.13 kWh

09/09/22

SERVICE ADDRESS: 6900 E IRLO BRONSON MEMORIAL HWY ODD

**PAGE 19 OF 32** 

#### HARMONY COMMUNITY DEV DISTRICT

Subtotal >

\$33.20

#### **CURRENT CHARGES**

| OUC Electric Service                                   | \$32.37  |
|--------------------------------------------------------|----------|
| Meter #: 5CD97805 - Service Charge                     | \$ 18.20 |
| Commercial Non-Demand Electric Rate (08/09/22 - 09/09  | 3/22)    |
| 118 kWh @ \$0,07435 (Non-Fuel)                         | 8.77     |
| 118 kWh @ \$0.04578 (Fuel)                             | 5.40