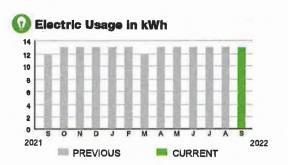

Wh

BILL DATE **09/09/22** 

SERVICE ADDRESS: 7014 BUTTON BUSH LOOP

**PAGE 9 OF 32** 

#### HARMONY COMMUNITY DEV DISTRICT

Subtotal \$20-28

#### **CURRENT CHARGES**

| OUC Electric Service                                   | \$19.77  |
|--------------------------------------------------------|----------|
| Meter #: 5CR95104 - Service Charge                     | \$ 18.20 |
| Commercial Non-Demand Electric Rate (08/09/22 - 09/09  | 9/22)    |
| 13 kWh @ \$0.07435 (Non-Fuel)                          | 0.97     |
| 13 kWh @ \$0.04578 (Fuel)                              | 0.60     |
| (\$0.51 of your Fuel Cost is exempt from Municipal Tax |          |
| State of Florida Charges                               | \$0.51   |
| Gross Receipts Tax                                     | \$ 0.51  |



#### **Meter Data**

METER #: 5CR95104

CURRENT: 1,349 on 09/09/22 PREVIOUS: 1,336 on 08/09/22

TOTAL USAGE: 13 kWh

DAYS OF SERVICE: 31





09/09/22

#### SERVICE ADDRESS: 7034 BUTTON BUSH LOOP

PAGE 10 OF 32

# HARMONY COMMUNITY DEV DISTRICT

Subtotal

\$19.16

#### **CURRENT CHARGES**

| OUC Electric Service                                  | \$18.68   |
|-------------------------------------------------------|-----------|
| Meter #: 5CR94329 - Service Charge                    | . \$18.20 |
| Commercial Non-Demand Electric Rate (08/09/22 - 09/0  | 09/22)    |
| 4 kWh @ \$0.07435 (Non-Fuel)                          | . 0.30    |
| 4 kWh @ \$0.04578 (Fuel)                              |           |
| (\$0.16 of your Fuel Cost is exempt from Municipal Te |           |
| State of Florid