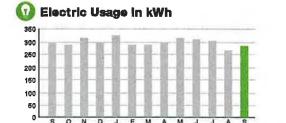

ERVICE ADDRESS: 7000 E IRLO BRONSON MEMORIAL HWY UPL

**PAGE 20 OF 32** 

#### HARMONY COMMUNITY DEV DISTRICT

Subtotal \$53.66

#### **CURRENT CHARGES**

| OUC Electric Service                                   | \$52.32  |
|--------------------------------------------------------|----------|
| Meter #: 5ZR21255 - Service Charge                     | \$ 18.20 |
| Commercial Non-Demand Electric Rate (08/09/22 - 09/09  | 9/22)    |
| 284 kWh @ \$0.07435 (Non-Fuel)                         | 21.12    |
| 284 kWh @ \$0.04578 (Fuel)                             | 13.00    |
| (\$11.19 of your Fuel Cost is exempt from Municipal Te |          |
| State of Florida Charges                               | \$1.34   |
| Gross Receipts Tax                                     | \$ 1.34  |

**CURRENT** 



PREVIOUS

#### **Meter Data**

METER #: 5ZR21255

CURRENT: 30,048 on 09/09/22 PREVIOUS: 29,764 on 08/09/22

TOTAL USAGE: 284 kWh

DAYS OF SERVICE: 31

AVERAGE THIS PERIOD LAST YEAR 9.16 kWh 10.03 kWh

09/09/22

SERVICE ADDRESS: 7252 E IRLO BRONSON MEMORIAL HWY PK

**PAGE 21 OF 32** 

#### HARMONY COMMUNITY DEV DISTRICT

Subtotal

\$19.53

#### **CURRENT CHARGES**

| OUC Electric Service                                    | <u>\$19.04</u> |
|---------------------------------------------------------|----------------|
| Meter #: 5CR49707 - Service Charge                      | \$ 18.20       |
| Commercial Non-Demand Electric Rate (08/09/22 - 09/09   | /22)           |
| 7 kWh @ \$0.07435 (Non-Fuel)                            | 0.52           |
| 7 kWh @ \$0.04578 (Fuel)