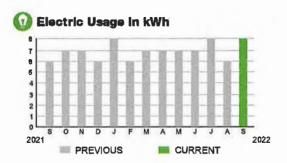

LY USAGE

BILL DATE 09/09/22

SERVICE ADDRESS: 75501 FIVE OAKS DR

**PAGE 17 OF 32** 

#### HARMONY COMMUNITY DEV DISTRICT

Subtotal

\$19.65

#### **CURRENT CHARGES**

| OUC Electric Service                                   | \$19.16  |
|--------------------------------------------------------|----------|
| Meter #: 6CD46493 - Service Charge                     | \$ 18.20 |
| Commercial Non-Demand Electric Rate (08/09/22 - 09/09  | 9/22)    |
| 8 kWh @ \$0.07435 (Non-Fuel)                           | 0.59     |
| 8 kWh @ \$0.04578 (Fuel)                               |          |
| (\$0.32 of your Fuel Cost is exempt from Municipal Tex |          |
| State of Florida Charges                               | \$0.49   |
| Gross Receipts Tax.                                    | \$ 0.49  |



#### **Meter Data**

METER #:

6CD46493

CURRENT:

452 on 09/09/22

PREVIOUS:

444 on 08/09/22 8 kWh

TOTAL USAGE: DAYS OF SERVICE:

31

AVERAGE DAILY USAGE THIS PERIOD 0.26 kWh

LAST YEAR 0.20 kWh



09/09/22

SERVICE ADDRESS: 7124 HARMONY SQUARE DRIVE S POOL

PAGE 18 OF 32

#### HARMONY COMMUNITY DEV DISTRICT

Subtota!

\$460-61

#### **CURRENT CHARGES**

| OUC Electric Service                                | \$449.10<br>\$ 18.20 |  |
|-----------------------------------------------------|----------------------|--|
| Meter #: 5CR88761 - Service Charge                  | . \$18.20            |  |
| Commercial Non-Demand Electric Rate (08/09/22 - 09/ | 09/22)               |  |
| 3,587 kWh @ \$0.07435 (Non-Fuel)                    | . 266.69             |  |
| 3,587 kWh @ \$0.04578 (Fue