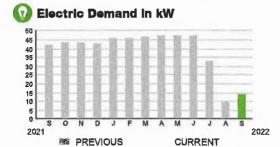

9/22

SERVICE ADDRESS: 7255 FIVE OAKS DR SWIM

PAGE 14 OF 32

#### **HARMONY COMMUNITY DEV DISTRICT**

Subtotal >

\$827.72

#### **CURRENT CHARGES**

| OUC Electric Service                                 | \$807.04 |
|------------------------------------------------------|----------|
| Meter #: 1ZR15702 - Service Charge                   | \$ 36.40 |
| GSD Secondary Demand Electric Rate (08/09/22 - 09/   | 09/22)   |
| Demand Charge 13.680 kW @ \$11.44                    | 156.50   |
| Minimum Demand Charge Adjustment                     | 129.50   |
| 6,600 kWh @ \$0.02765 (Non-Fuel)                     | 182.49   |
| 6,600 kWh @ \$0.04578 (Fuel)                         |          |
| (\$260.04 of your Fuel Cost is exempt from Municipal |          |

# State of Florida Charges \$20.68



#### **Meter Data**

METER #: 1ZR15702

CURRENT: 0.342 on 08/16/22

MULTIPLIER: x40 TOTAL DEMAND: 13.68 kW

DAYS OF SERVICE: 31



#### **Meter Data**

METER #: 1ZR15702

CURRENT: 40,783 on 09/09/22 PREVIOUS: 40,618 on 08/09/22

DIFFERENCE: 165 kWh

MULTIPLIER: x40

TOTAL USAGE: 6,600 kWh

DAYS OF SERVICE: 31

AVERAGE THIS PERIOD LAST YEAR 212.90 kWh 278.07 kWh

09/09/22

SERVICE ADDRESS: 7350 FIVE OAKS DR

PAGE 15 OF 32

# HARMONY COMMUNITY DEV DISTRICT

Subtotal \$331.86

#### **CURRENT CHARGES**

| OUC Electric Service                                 | \$323.57   |
|------------------------------------------------------|------------|
| Meter #: 5XD08429 - Service Charge                   | . \$ 18.20 |
| Commercial Non-Demand Electric Rate (08/09/22 - 09/  |            |
| 2,542 kWh @