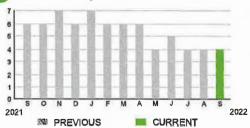

SERVICE: 31





09/09/22

#### SERVICE ADDRESS: 7034 BUTTON BUSH LOOP

PAGE 10 OF 32

# HARMONY COMMUNITY DEV DISTRICT

Subtotal

\$19.16

#### **CURRENT CHARGES**

| OUC Electric Service                                  | \$18.68   |
|-------------------------------------------------------|-----------|
| Meter #: 5CR94329 - Service Charge                    | . \$18.20 |
| Commercial Non-Demand Electric Rate (08/09/22 - 09/0  | 09/22)    |
| 4 kWh @ \$0.07435 (Non-Fuel)                          | . 0.30    |
| 4 kWh @ \$0.04578 (Fuel)                              |           |
| (\$0.16 of your Fuel Cost is exempt from Municipal Te |           |
| State of Florida Charges                              | \$0.48    |
| Gross Panaints Tay                                    | \$ 0.48   |





# Meter Data

METER #:

5CR94329

CURRENT: PREVIOUS:

619 on 09/09/22 615 on 08/09/22

TOTAL USAGE:

4 kWh

DAYS OF SERVICE: 31

AVERAGE DAILY USAGE THIS PERIOD 0.13 kWh LAST YEAR 0.20 kWh



The *Reliable* One

SERVICE ADDRESS: 3340 CAT BRIER TRL PETPK

PAGE 11 OF 32

#### HARMONY COMMUNITY DEV DISTRICT

Subtotal

\$18.67

#### **CURRENT CHARGES**

| OUC Electric Service                                  | \$18.20  |
|-------------------------------------------------------|----------|
| Meter #: 5CR98446 - Service Charge                    | \$ 18.20 |
| Commercial Non-Demand Electric Rate (08/09/22 - 09/09 | /22)     |
| 0 kWh @ \$0.07435 (Non-Fuel)                          | 0.00     |
| 0 kWh @ \$0.04578 (Fuel)                              | 0.00     |
| State of Florida Charges