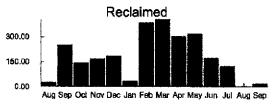

--------|-------------|------------|----------------|---|
|  | Meter<br>Number | of<br>Days | Date          | Reading    | Date        | Reading    | Water<br>Usage |   |
|  | 19001817        | 31         | 08/18/2022    | 98         | 09/18/2022  | 103        | 5              | 1 |
|  | 18006894        | 31         | 08/18/2022    | 8728       | 09/18/2022  | 8747       | 19             | 1 |

| Payment(s) Received       | \$-29.57 |
|---------------------------|----------|
| Balance Forward           | \$0.00   |
| Current Transaction(s)    |          |
| Water Base Charge         | \$6.29   |
| Water Usage               | \$10.10  |
| Reclaimed Base Charge     | \$19.24  |
| Reclaimed Usage           | \$41.42  |
| Current Transaction Total | \$77.05  |

**Total Amount Due** \$77.05





Please return this portion with your payment - Do not send cash through the mail



**Toho Water Authority** P.O. Box 30527 Tampa, Florida 33630-3527 www.tohowater.com

Bringing you life's most precious resource

Past due balances are subject to immediate interruption of service

|                |        | Current    |                           | Total                    |
|----------------|--------|------------|---------------------------|--------------------------|
| Account Number | Sco no | Ambunt Gae | Late Charge 2<br>after 00 | Amount<br>Due<br>\$77.05 |
|                | 1      |            |                           |                          |

Please Remit to

**Toho Water Authority** P. O. Box 30527 Tampa, Florida 33630-3527





Bringing you life's most precious resource