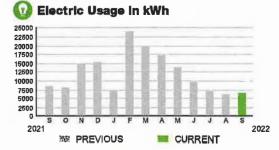

*CURRENT CHARGES**

| OUC Electric Service                                 | \$807.04 |
|------------------------------------------------------|----------|
| Meter #: 1ZR15702 - Service Charge                   | \$ 36.40 |
| GSD Secondary Demand Electric Rate (08/09/22 - 09/   | 09/22)   |
| Demand Charge 13.680 kW @ \$11.44                    | 156.50   |
| Minimum Demand Charge Adjustment                     | 129.50   |
| 6,600 kWh @ \$0.02765 (Non-Fuel)                     | 182.49   |
| 6,600 kWh @ \$0.04578 (Fuel)                         |          |
| (\$260.04 of your Fuel Cost is exempt from Municipal |          |

# State of Florida Charges \$20.68



#### **Meter Data**

METER #: 1ZR15702

CURRENT: 0.342 on 08/16/22

MULTIPLIER: x40 TOTAL DEMAND: 13.68 kW

DAYS OF SERVICE: 31



#### **Meter Data**

METER #: 1ZR15702

CURRENT: 40,783 on 09/09/22 PREVIOUS: 40,618 on 08/09/22

DIFFERENCE: 165 kWh

MULTIPLIER: x40

TOTAL USAGE: 6,600 kWh

DAYS OF SERVICE: 31

AVERAGE THIS PERIOD LAST YEAR 212.90 kWh 278.07 kWh

09/09/22

SERVICE ADDRESS: 7350 FIVE OAKS DR

PAGE 15 OF 32

# HARMONY COMMUNITY DEV DISTRICT

Subtotal \$331.86

#### **CURRENT CHARGES**

| OUC Electric Service                                 | \$323.57   |
|------------------------------------------------------|------------|
| Meter #: 5XD08429 - Service Charge                   | . \$ 18.20 |
| Commercial Non-Demand Electric Rate (08/09/22 - 09/  |            |
| 2,542 kWh @ \$0.07435 (Non-Fuel)                     | . 189.00   |
| 2,542 kWh @ \$0.04578 (Fuel)                         | . 116.37   |
| (\