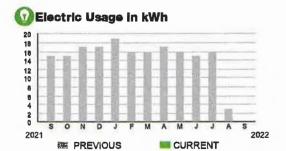

h

DAYS OF SERVICE: 31

AVERAGE DAILY USAGE THIS PERIOD 0.13 kWh LAST YEAR 0.20 kWh



The *Reliable* One

SERVICE ADDRESS: 3340 CAT BRIER TRL PETPK

PAGE 11 OF 32

#### HARMONY COMMUNITY DEV DISTRICT

Subtotal

\$18.67

#### **CURRENT CHARGES**

| OUC Electric Service                                  | \$18.20  |
|-------------------------------------------------------|----------|
| Meter #: 5CR98446 - Service Charge                    | \$ 18.20 |
| Commercial Non-Demand Electric Rate (08/09/22 - 09/09 | /22)     |
| 0 kWh @ \$0.07435 (Non-Fuel)                          | 0.00     |
| 0 kWh @ \$0.04578 (Fuel)                              | 0.00     |
| State of Florida Charges                              | \$0.47   |
| Gross Receipts Tax                                    | \$ 0.47  |



# **Meter Data**

METER #: 5CR98446

CURRENT: 2,591 on 09/09/22 PREVIOUS: 2,591 on 08/09/22

TOTAL USAGE: 0 kWh

DAYS OF SERVICE: 31



LAST YEAR 0.50 kWh



09/09/22

SERVICE ADDRESS; 34001 FEATHERGRASS CT

**PAGE 13 OF 32** 

#### HARMONY COMMUNITY DEV DISTRICT

Subtotal >

\$19.65

#### **CURRENT CHARGES**

| OUC Electric Service                                   | \$19.16  |
|--------------------------------------------------------|----------|
| Meter #: 6CD24560 - Service Charge                     | \$ 18.20 |
| Commercial Non-Demand Electric Rate (08/09/22 - 09/09  | 3/22)    |
| 8 kWh @ \$0.07435 (Non-Fuel)                           | 0.59     |
| 8 kWh @ \$0.04578 (Fuel)                               |          |
| (\$0.32 of your Fuel Cost is exempt from Municipal Ta) | t)