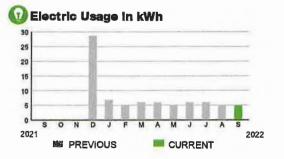

ember 28, 2022





The Reliable One®

SERVICE ADDRESS: 6917 BEARGRASS RD

PAGE 3 OF 32

### HAR MONY COMMUNITY DEV DISTRICT

Subtotal \$19 28

### **CURRENT CHARGES**

| OUC Electric Service                                   | \$18.80  |
|--------------------------------------------------------|----------|
| Meter #: 5CR94075 - Service Charge                     | \$ 18.20 |
| Commercial Non-Demand Electric Rate (08/09/22 - 09/09  | 9/22)    |
| 5 kWh @ \$0. 07435(Non-Fuel)                           | 0.37     |
| 5 kWh @ \$0. 04578(Fuel)                               | 0.23     |
| (\$0.20 of yo ur Fue Cost is exempt from Municipal Tax | r)       |
| State of Florida Charges                               | \$0.48   |
| Gross Receipts Tax                                     | \$ 0.48  |



### **Meter Data**

METER #: 5CR94075

CURRENT: 263 on 09/09/22

PREVIOUS: 258 on 08/09/22 5 kWh

TOTAL USAGE:

DAYS OF SERVICE: 31

THIS PERIOD AVERAGE AILY USAGE LAST YEAR 0.16 kWh 0.00 kWh



09/09/22

SERVICE ADDRESS: 3300 BLOCK EVEN SCHOOL HOUSE RD

**PAGE 4 OF 32** 

#### HARMONY COMMUNITY DEV DISTRICT

Subtotal \$19,40

#### **CURRENT CHARGES**

| OUC Electric Service                                  | \$18.92   |
|-------------------------------------------------------|-----------|
| Meter #: 5CR94331 - Service Charge                    | \$ 18.20  |
| Commercial Non-Demand Electric Rate (08/09/22 - 09/0  |           |
| 6 kWh @ \$0.07435 (Non-Fuel)                          | 0.45      |
| 6 kWh @ \$0.04578 (Fuel)                              |           |
| (\$0.24 of your Fuel