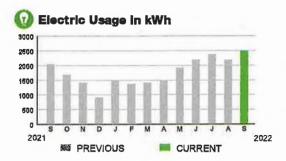

D LAST YEAR 212.90 kWh 278.07 kWh

09/09/22

SERVICE ADDRESS: 7350 FIVE OAKS DR

PAGE 15 OF 32

# HARMONY COMMUNITY DEV DISTRICT

Subtotal \$331.86

#### **CURRENT CHARGES**

| OUC Electric Service                                 | \$323.57   |
|------------------------------------------------------|------------|
| Meter #: 5XD08429 - Service Charge                   | . \$ 18.20 |
| Commercial Non-Demand Electric Rate (08/09/22 - 09/  |            |
| 2,542 kWh @ \$0.07435 (Non-Fuel)                     | . 189.00   |
| 2,542 kWh @ \$0.04578 (Fuel)                         | . 116.37   |
| (\$100.15 of your Fuel Cost is exempt from Municipal | Tax)       |
| State of Florida Charges                             | \$8.29     |

# State of Florida Charges\$8.29Gross Receipts Tax.....\$ 8.29



### Meter Data

METER #: 5XD08429 CURRENT: 75,677 on 09/09/22

PREVIOUS: 73,135 on 08/09/22 TOTAL USAGE: 2,542 kWh

DAYS OF SERVICE: 31





09/09/22

#### SERVICE ADDRESS: 7600 FIVE OAKS DR IRG

PAGE 16 OF 32

# HARMONY COMMUNITY DEV DISTRICT

Subtotal ) \$27.41

#### **CURRENT CHARGES**

| OUC Electric Service                                    | \$26.73  |
|---------------------------------------------------------|----------|
| Meter #: 5ZR21669 - Service Charge                      | \$ 18.20 |
| Commercial Non-Demand Electric Rate (08/09/22 - 09/09)  | (22)     |
| 71 kWh @ \$0.07435 (Non-Fuel)                           | 5.28     |
| 71 kWh @ \$0.04578 (Fuel)                               | 3.25     |
| (\$2.80 of your Fuel Cost is exempt from Municipal Tax) | )        |
| State of