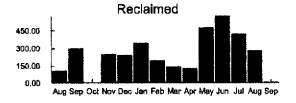

\$65.52

| _ |              |      |               |            |             |            |       |   |
|---|--------------|------|---------------|------------|-------------|------------|-------|---|
|   | Meter Number |      | Previous Mete | er Reading | Current Met | er Reading | Water | Γ |
|   | Number 01    | Days | Date          | Reading    | Date        | Reading    | Usage |   |
|   | 62751435     | 31   | 08/18/2022    | 91315      | 09/18/2022  | 91319      | 4     |   |

| Previous Balance    | \$673.74         |
|---------------------|------------------|
| Payment(s) Received | <b>\$-673.74</b> |
| Balance Forward     | \$0.00           |

Current Transaction(s)
Reclaimed Base Charge \$56.80
Reclaimed Usage \$8.72
Current Transaction Total \$65.52

Total Amount Due \$65.52



Please return this portion with your payment – Do not send cash through the mail



Toho Water Authority P.O. Box 30527 Tampa, Florida 33630-3527 www.tohowater.com

Bringing you life's most precious resource

| Past due ba | lances are sub | ject to imme | diate interru | ption of service |
|-------------|----------------|--------------|---------------|------------------|
|-------------|----------------|--------------|---------------|------------------|

|                |         | Current       | Total        |         |
|----------------|---------|---------------|--------------|---------|
| Account Number | BOS ROW | ArtitliAt/80e | Late Chargo2 | uue     |
| ļ.<br>1        | \$0.00  | **\$65.52     | \$5.00       | \$65.52 |

**Please Remit to** 

Toho Water Authority P. O. Box 30527