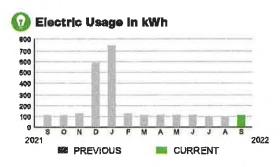

09/09/22

SERVICE ADDRESS: 6900 E IRLO BRONSON MEMORIAL HWY ODD

**PAGE 19 OF 32** 

#### HARMONY COMMUNITY DEV DISTRICT

Subtotal >

\$33.20

#### **CURRENT CHARGES**

| OUC Electric Service                                   | \$32.37  |
|--------------------------------------------------------|----------|
| Meter #: 5CD97805 - Service Charge                     | \$ 18.20 |
| Commercial Non-Demand Electric Rate (08/09/22 - 09/09  | 3/22)    |
| 118 kWh @ \$0,07435 (Non-Fuel)                         | 8.77     |
| 118 kWh @ \$0.04578 (Fuel)                             | 5.40     |
| (\$4.65 of your Fuel Cost is exempt from Municipal Tax | ()       |
| State of Florida Charges                               | \$0.83   |
| Gross Receipts Tax                                     | \$ 0.83  |



#### **Meter Data**

METER #:

5CD97805

CURRENT: PREVIOUS: 19,223 on 09/09/22 19,105 on 08/09/22

TOTAL USAGE:

118 kWh

DAYS OF SERVICE: 31

AVERAGE DAILY USAGE

THIS PERIOD 3.81 kWh

LAST YEAR 3.67 kWh



09/09/22

SERVICE ADDRESS: 7000 E IRLO BRONSON MEMORIAL HWY UPL

**PAGE 20 OF 32** 

#### HARMONY COMMUNITY DEV DISTRICT

Subtotal \$53.66

#### **CURRENT CHARGES**

| OUC Electric Service                                   | \$52.32  |
|--------------------------------------------------------|----------|
| Meter #: 5ZR21255 - Service Charge                     | \$ 18.20 |
| Commercial Non-Demand Electric Rate (08/09/22 - 09/09  | 9/22)    |
| 284 kWh @ \$0.07435 (Non-Fuel)                         | 21.12    |
| 284 kWh @ \$0.04578 (Fuel)                             | 13.00    |
| (\