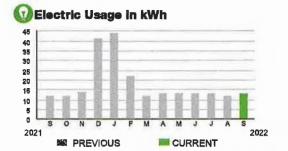

RVICE: 31

AVERAGE 0.23 kWh 0.20 kWh

SERVICE ADDRESS: 3319 BRACKEN FERN DR

**PAGE 7 OF 32** 

#### HAR MONY COMMUNITY DEV DISTRICT

Subtotal \$20.28

#### **CURRENT CHARGES**

| OUCEI ectric Service                                  | \$19.77  |
|-------------------------------------------------------|----------|
| Meter #: 5CR96198 - Service Charge                    | \$ 18.20 |
| Commercial Non-Demand Electric Rate (08/09/22 - 09/09 | 9/22)    |
| 13 kWh @ \$0.07435(Non-Fuel)                          | 0.97     |
| 13 kWh @ \$0.04578(Fuel)                              | 0.60     |
| (\$0.51 of your FuelCost is exempt from Municipal Tax |          |
| State of Florida Charges                              | \$0.51   |
| Gross Receipts Tax                                    | \$ 0.51  |



#### **Meter Data**

METER #: 5CR96198

CURRENT: 1,611 on 09/09/22 PREVIOUS: 1,598 on 08/09/22

TOTAL USAGE: 13 kWh

DAYS OF SERVICE: 31

AVERAGE THIS PERIOD LAST YEAR 0.40 kWh



BILL DATE **09/09/22** 

SERVICE ADDRESS: 3338 BRACKEN FERN DR

OF 32

### HARMONY COMMUNITY DEV DISTRICT

Subtotal

\$19,40

#### **CURRENT CHARGES**

| OUC Electric Service                                   | \$18.92  |
|--------------------------------------------------------|----------|
| Meter #: 5CR94288 - Service Charge                     | \$ 18.20 |
| Commercial Non-Demand Electric Rate (08/09/22 - 09/09  |          |
| 6 kWh @ \$0.07435 (Non-Fuel)                           | 0.45     |
| 6 kWh @ \$0.04578 (Fuel)                               |          |
| (\$0.24 of your Fuel Cost is exempt from Mun