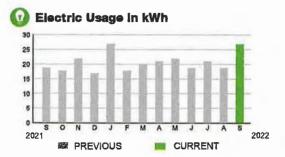

OD 10.97 kWh

LAST YEAR 11.20 kWh

09/09/22

SERVICE ADDRESS: 7255 E IRLO BRONSON MEMORIAL HWY TCTR

5 OF 32

# HARMONY COMMUNITY DEV DISTRICT

Subtotal )

\$22.00

#### **CURRENT CHARGES**

| OUC Electric Service                                   | \$21.45  |
|--------------------------------------------------------|----------|
| Meter #: 5CR49720 - Service Charge                     | \$ 18.20 |
| Commercial Non-Demand Electric Rate (08/09/22 - 09/09  | 3/22)    |
| 27 kWh @ \$0.07435 (Non-Fuel)                          | 2.01     |
| 27 kWh @ \$0.04578 (Fuel)                              | 1.24     |
| (\$1.06 of your Fuel Cost is exempt from Municipal Tax |          |

| State of Florida Charges | \$0.55  |
|--------------------------|---------|
| Gross Receipts Tax       | \$ 0.55 |



#### **Meter Data**

METER #: 5CR49720

CURRENT: 3,721 on 09/09/22 PREVIOUS: 3,694 on 08/09/22

TOTAL USAGE: 27 kWh

DAYS OF SERVICE: 31







09/09/22

The Reliable One SERVICE ADDRESS: 3300 POND PINE RD

PAGE 26 OF 32

#### HARMONY COMMUNITY DEVID STRICT

Subtota

#### **CURRENT CHARGES**

| OUC Electr     | ic Service                             | \$18.20  |
|----------------|----------------------------------------|----------|
| Meter #: 5CR9  | 5090 - Service Charge                  | \$ 18.20 |
| Commercial N   | on-Demardectric Rate (08/09/22 - 09/09 |          |
| 0 kWh @ \$0    | .07435 (NoFuel)                        | 0.00     |
| 0 kWh @ \$0    | .04578 (Fi)e                           | 0.00     |
| State of       | Florid <b>©</b> harges                 | \$074    |
| Gross