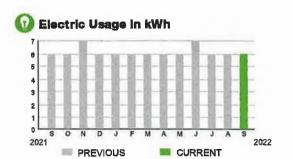

YEAR 0.40 kWh



BILL DATE **09/09/22** 

SERVICE ADDRESS: 3338 BRACKEN FERN DR

OF 32

### HARMONY COMMUNITY DEV DISTRICT

Subtotal

\$19,40

#### **CURRENT CHARGES**

| OUC Electric Service                                   | \$18.92  |
|--------------------------------------------------------|----------|
| Meter #: 5CR94288 - Service Charge                     | \$ 18.20 |
| Commercial Non-Demand Electric Rate (08/09/22 - 09/09  |          |
| 6 kWh @ \$0.07435 (Non-Fuel)                           | 0.45     |
| 6 kWh @ \$0.04578 (Fuel)                               |          |
| (\$0.24 of your Fuel Cost is exempt from Municipal Tax |          |
| State of Florida Charges                               | \$0.48   |
| Gross Receipts Tax                                     | \$ 0.48  |



#### **Meter Data**

METER #:

5CR94288

CURRENT:

624 on 09/09/22

PREVIOUS:

618 on 08/09/22

TOTAL USAGE:

6 kWh

DAYS OF SERVICE: 31

AVERAGE 0.19 kWh 0.20 kWh

BILL DATE **09/09/22** 

SERVICE ADDRESS: 7014 BUTTON BUSH LOOP

**PAGE 9 OF 32** 

#### HARMONY COMMUNITY DEV DISTRICT

Subtotal \$20-28

#### **CURRENT CHARGES**

| OUC Electric Service                                   | \$19.77  |
|--------------------------------------------------------|----------|
| Meter #: 5CR95104 - Service Charge                     | \$ 18.20 |
| Commercial Non-Demand Electric Rate (08/09/22 - 09/09  | 9/22)    |
| 13 kWh @ \$0.07435 (Non-Fuel)                          | 0.97     |
| 13 kWh @ \$0.04578 (Fuel)                              | 0.60     |
| (\$0.51 of your Fuel Cost is exempt from Munic