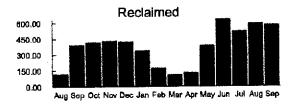

ount: **Current Charges:** 

Total Amount Due:

\$0.00 \$2,260.19

\$2,260.19

8380

| Ŧ | Meter Number |            | Previous Mete | Meter Reading Current Mete |            | er Reading | Water | T |
|---|--------------|------------|---------------|----------------------------|------------|------------|-------|---|
|   | Number       | of<br>Days | Date          | Reading                    | Date       | Reading    | Usage |   |
| Ì | 21008656     | 31         | 08/18/2022    | 4830                       | 09/18/2022 | 5412       | 582   |   |

\$2,322.95 Previous Balance \$-2,322.95 Payment(s) Received \$0.00 **Balance Forward** 

Current Transaction(s) Reclaimed Base Charge \$19.24 \$2,240.95 Reclaimed Usage \$2,260.19 **Current Transaction Total** 

\$2,260.19 **Total Amount Due** 



Please return this portion with your payment - Do not send cash through the mall



**Toho Water Authority** P.O. Box 30527 Tampa, Florida 33630-3527 www.tohowater.com

Bringing you life's most precious resource

| Past due balances are sub  | iect to immediate   | interruption of service |
|----------------------------|---------------------|-------------------------|
| LOSE Age Soldlings are say | less to minimodiate |                         |

|                |        | Current    | -                       | Total                 |
|----------------|--------|------------|-------------------------|-----------------------|
| Account Number | \$0.00 |            | Late Chiris 22<br>atter | Amount Due \$2 260 19 |
|                | 30,00  | \$2,200.18 | <b>3130</b>             | \$2,200