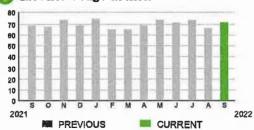

31





09/09/22

#### SERVICE ADDRESS: 7600 FIVE OAKS DR IRG

PAGE 16 OF 32

# HARMONY COMMUNITY DEV DISTRICT

Subtotal ) \$27.41

#### **CURRENT CHARGES**

| OUC Electric Service                                    | \$26.73  |
|---------------------------------------------------------|----------|
| Meter #: 5ZR21669 - Service Charge                      | \$ 18.20 |
| Commercial Non-Demand Electric Rate (08/09/22 - 09/09)  | (22)     |
| 71 kWh @ \$0.07435 (Non-Fuel)                           | 5.28     |
| 71 kWh @ \$0.04578 (Fuel)                               | 3.25     |
| (\$2.80 of your Fuel Cost is exempt from Municipal Tax) | )        |
| State of Florida Charges                                | \$0.68   |
| Gross Receipts Tax                                      | \$ 0.68  |





#### **Meter Data**

METER #: 5ZR21669

7,235 on 09/09/22 CURRENT: 7,164 on 08/09/22 PREVIOUS:

TOTAL USAGE: 71 kWh

DAYS OF SERVICE:

THIS PERIOD LAST YEAR AVERAGE 2.29 kWh 2.30 kWh DAILY USAGE

BILL DATE 09/09/22

SERVICE ADDRESS: 75501 FIVE OAKS DR

**PAGE 17 OF 32** 

#### HARMONY COMMUNITY DEV DISTRICT

Subtotal

\$19.65

#### **CURRENT CHARGES**

| OUC Electric Service                                   | \$19.16  |
|--------------------------------------------------------|----------|
| Meter #: 6CD46493 - Service Charge                     | \$ 18.20 |
| Commercial Non-Demand Electric Rate (08/09/22 - 09/09  | 9/22)    |
| 8 kWh @ \$0.07435 (Non-Fuel)                           | 0.59     |
| 8 kWh @ \$0.04578 (Fuel)                               |          |
| (\$0.32 of your Fuel