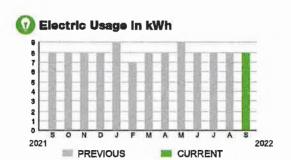

AR 0.50 kWh



09/09/22

SERVICE ADDRESS; 34001 FEATHERGRASS CT

**PAGE 13 OF 32** 

#### HARMONY COMMUNITY DEV DISTRICT

Subtotal >

\$19.65

#### **CURRENT CHARGES**

| OUC Electric Service                                   | \$19.16  |
|--------------------------------------------------------|----------|
| Meter #: 6CD24560 - Service Charge                     | \$ 18.20 |
| Commercial Non-Demand Electric Rate (08/09/22 - 09/09  | 3/22)    |
| 8 kWh @ \$0.07435 (Non-Fuel)                           | 0.59     |
| 8 kWh @ \$0.04578 (Fuel)                               |          |
| (\$0.32 of your Fuel Cost is exempt from Municipal Ta) | t)       |
| State of Florida Charges                               | \$0.49   |
| Grane Pagainta Tay                                     | ¢ 0.40   |



#### **Meter Data**

METER #:

6CD24560

CURRENT:

594 on 09/09/22

PREVIOUS:

586 on 08/09/22

TOTAL USAGE:

8 kWh

DAYS OF SERVICE:

31



THIS PERIOD 0.28 kWh

LAST YEAR 0.27 kWh



09/09/22

SERVICE ADDRESS: 7255 FIVE OAKS DR SWIM

PAGE 14 OF 32

#### **HARMONY COMMUNITY DEV DISTRICT**

Subtotal >

\$827.72

#### **CURRENT CHARGES**

| OUC Electric Service                                 | \$807.04 |
|------------------------------------------------------|----------|
| Meter #: 1ZR15702 - Service Charge                   | \$ 36.40 |
| GSD Secondary Demand Electric Rate (08/09/22 - 09/   | 09/22)   |
| Demand Charge 13.680 kW @ \$11.44                    | 156.50   |
| Minimum Demand Charge Adjustment                     | 129.50   |
| 6,600 kWh @ \$0.02765 (Non-Fuel)