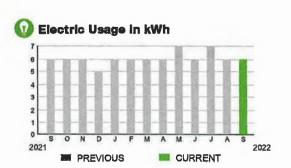

0 kWh



09/09/22

SERVICE ADDRESS: 3300 BLOCK EVEN SCHOOL HOUSE RD

**PAGE 4 OF 32** 

#### HARMONY COMMUNITY DEV DISTRICT

Subtotal \$19,40

#### **CURRENT CHARGES**

| OUC Electric Service                                  | \$18.92   |
|-------------------------------------------------------|-----------|
| Meter #: 5CR94331 - Service Charge                    | \$ 18.20  |
| Commercial Non-Demand Electric Rate (08/09/22 - 09/0  |           |
| 6 kWh @ \$0.07435 (Non-Fuel)                          | 0.45      |
| 6 kWh @ \$0.04578 (Fuel)                              |           |
| (\$0.24 of your Fuel Cost is exempt from Municipal Ta |           |
| State of Florida Charges                              | \$0.48    |
| Gross Receipts Tax                                    | . \$ 0.48 |



#### **Meter Data**

METER #: 5CR94331

CURRENT: 624 on 09/09/22
PREVIOUS: 618 on 08/09/22
TOTAL USAGE: 6 kWh

DAYS OF SERVICE: 31

THIS PERIOD LAST YEAR
AVERAGE 0.19 kWh
DAILY USAGE

09/09/22

SERVICE ADDRESS: 6900 BLOCK ODD FIVE OAKS DR.

PAGE 5 OF 32

#### H ARMONY COMMUNITY DEV DISTRICT

Subtota I

\$19.16

#### **CURRENT CHARGES**

| OUC Electric Service                                   | \$18.68  |
|--------------------------------------------------------|----------|
| Meter #: 5CR49717 - Service Charge                     | \$ 18.20 |
| Commercial Non-Demand Electric Rate (08/09/22 - 09/09  | /22)     |
| 4 kWh @ \$0. 07435(Non-Fuel)                           | 0.30     |
| 4 kWh @ \$0. 04578(Fuel)                               | 0.18     |
| (\$0.16 of yo ur Fue Cost is exempt f