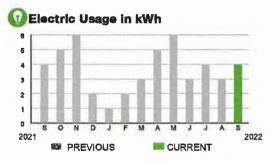

DAILY USAGE

09/09/22

SERVICE ADDRESS: 6900 BLOCK ODD FIVE OAKS DR.

PAGE 5 OF 32

#### H ARMONY COMMUNITY DEV DISTRICT

Subtota I

\$19.16

#### **CURRENT CHARGES**

| OUC Electric Service                                   | \$18.68  |
|--------------------------------------------------------|----------|
| Meter #: 5CR49717 - Service Charge                     | \$ 18.20 |
| Commercial Non-Demand Electric Rate (08/09/22 - 09/09  | /22)     |
| 4 kWh @ \$0. 07435(Non-Fuel)                           | 0.30     |
| 4 kWh @ \$0. 04578(Fuel)                               | 0.18     |
| (\$0.16 of yo ur Fue Cost is exempt from Municipal Tax | )        |
| State of Florida Charges                               | \$0.48   |
| Gross Receipts Tax                                     | \$ 0.48  |



# **Meter Data**

METER #: 5CR49717

CURRENT: 486 on 09/09/22

PREVIOUS: 482 on 08/09/22 4 kWh

TOTAL USAGE:

DAYS OF SERVICE: 31





09/09/22

SERVICE ADDRESS: 3200 BLOCK ODD SCHOOL HOUSE RD

PAGE 6 OF 32

#### HARMONY COMMUNITY DEV DISTRICT

Subtotal \$19.53

#### **CURRENT CHARGES**

| OUC Electric Service                                   | \$19.04  |
|--------------------------------------------------------|----------|
| Meter #: 5CR94088 - Service Charge                     | \$ 18.20 |
| Commercial Non-Demand Electric Rate (08/09/22 - 09/09  | 9/22)    |
| 7 kWh @ \$0.07435 (Non-Fuel)                           | 0.52     |
| 7 kWh @ \$0.04578 (Fuel)                               | 0.32     |
| (\$0.28 of your Fuel Cost is exempt from Municipal Tax |          |
| State of Florida