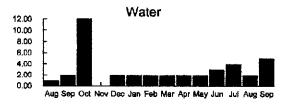

----------|-------------|------------|----------------|---|
|  | Meter<br>Number | of<br>Days | Date          | Reading    | Date        | Reading    | Water<br>Usage |   |
|  | 19001817        | 31         | 08/18/2022    | 98         | 09/18/2022  | 103        | 5              | 1 |
|  | 18006894        | 31         | 08/18/2022    | 8728       | 09/18/2022  | 8747       | 19             | 1 |

| Payment(s) Received       | \$-29.57 |
|---------------------------|----------|
| Balance Forward           | \$0.00   |
| Current Transaction(s)    |          |
| Water Base Charge         | \$6.29   |
| Water Usage               | \$10.10  |
| Reclaimed Base Charge     | \$19.24  |
| Reclaimed Usage           | \$41.42  |
| Current Transaction Total | \$77.05  |

**Total Amount Due** \$77.05





Please return this portion with your payment - Do not send cash through the mail



**Toho Water Authority** P.O. Box 30527 Tampa, Florida 33630-3527 www.tohowater.com

Bringing you life's most precious resource

Past due balances are subject to immediate interruption of service

|                |        | Current    |                           | Total                    |
|----------------|--------|------------|---------------------------|--------------------------|
| Account Number | Sco no | Ambunt Gae | Late Charge 2<br>after 00 | Amount<br>Due<br>\$77.05 |
|                | 1      |            |                           |                          |

Please Remit to

**Toho Water Authority** P. O. Box 30527 Tampa, Florida 33630-3527





Bringing you life's most precious resourc