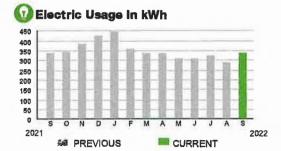

DRESS: 7255 E IRLO BRONSON MEMORIAL HWY ENTL

PAGE 24 OF 32

# HARMONY COMMUNITY DEV DISTRICT

Subtota |

\$60.56

#### **CURRENT CHARGES**

| OUC Electric Service                                   | \$59.05  |
|--------------------------------------------------------|----------|
| Meter #: 5CD97826 - Service Charge                     | \$ 18.20 |
| Commercial Non-Demand Electric Rate (08/09/22 - 09/0   | 9/22)    |
| 340 kWh @ \$0.07435 (Non-Fuel)                         | 25.28    |
| 340 kWh @ \$0.04578 (Fuel)                             | 15.57    |
| (\$13.40 of your Fuel Cost is exempt from Municipal To |          |
| State of Florida Charges                               | \$1.51   |
|                                                        |          |

Gross Receipts Tax. \$1.51



#### **Meter Data**

METER #: 5CD97826

CURRENT:

38,749 on 09/09/22

PREVIOUS:

38,409 on 08/09/22

TOTAL USAGE:

340 kWh

DAYS OF SERVICE: 31

AVERAGE DAILY USAGE THIS PERIOD 10.97 kWh

LAST YEAR 11.20 kWh

09/09/22

SERVICE ADDRESS: 7255 E IRLO BRONSON MEMORIAL HWY TCTR

5 OF 32

# HARMONY COMMUNITY DEV DISTRICT

Subtotal )

\$22.00

#### **CURRENT CHARGES**

| OUC Electric Service                                   | \$21.45  |
|--------------------------------------------------------|----------|
| Meter #: 5CR49720 - Service Charge                     | \$ 18.20 |
| Commercial Non-Demand Electric Rate (08/09/22 - 09/09  | 3/22)    |
| 27 kWh @ \$0.07435 (Non-Fuel)                          | 2.01     |
| 27 kWh @ \$0.04578 (Fuel)                              | 1.24     |
| (\$1.06 of