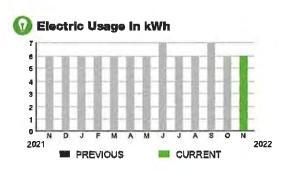

E 9.21 kWh 10.13 kWh

SERVICE ADDRESS: 7252 E IRLO BRONSON MEMORIAL HWY PK

PAGE 21 OF 32

# HARMONY COMMUNITY DEV DISTRICT

Subtotal \$19.49

#### **CURRENT CHARGES**

| OUC Electric Service                                   | \$19.00  |
|--------------------------------------------------------|----------|
| Meter #: 5CR49707 - Service Charge                     | \$ 18.20 |
| Commercial Non-Demand Electric Rate (10/10/22 - 11/08  | 3/22)    |
| 6 kWh @ \$0.06956 (Non-Fuel)                           | 0.42     |
| 6 kWh @ \$0.06294 (Fuel)                               | 0.38     |
| (\$0.34 of your Fuel Cost is exempt from Municipal Tex |          |
| State of Florida Charges                               | \$0.49   |
| Gross Receipts Tax                                     | \$ 0.49  |



#### **Meter Data**

METER #: 5CR49707

CURRENT: 635 on 11/08/22
PREVIOUS: 629 on 10/10/22
TOTAL USAGE: 6 kWh

DAYS OF SERVICE: 29

AVERAGE THIS PERIOD DAILY USAGE 9.21 kWh

LAST YEAR

0.19 kWh

11/09/22

SERVICE ADDRESS: 7255 E IRLO BRONSON MEMORIAL HWY ENTL

PAGE 24 OF 32:

## HARMONY COMMUNITY DEV DISTRICT

Subtotal \$64.05

#### **CURRENT CHARGES**

| OUC Electric Service                                   | \$62.45  |
|--------------------------------------------------------|----------|
| Meter #: 5CD97826 - Service Charge                     | \$ 18.20 |
| Commercial Non-Demand Electric Rate (10/10/22 - 11/0   | 8/22)    |
| 334 kWh @ \$0.06956 (Non-Fuel)                         | 23.23    |
| 334 kWh @ \$0.06294 (Fuel)                             |          |
| (\$18.89 of your Fue