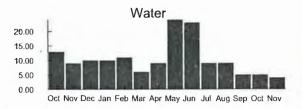

mber |        | Previous Meter Reading |         | Current Met | Water   |       |
|--------------|--------|------------------------|---------|-------------|---------|-------|
| Number       | I OT E | Date                   | Reading | Date        | Reading | Usage |
| 19001667     | 30     | 10/18/2022             | 611     | 11/17/2022  | 615     | 4     |

| Previous Balance          | \$65.87  |
|---------------------------|----------|
| Payment(s) Received       | \$-65.87 |
| Balance Forward           | \$0.00   |
| Current Transaction(s)    |          |
| Water Base Charge         | \$6 54   |
| Water Usage               | \$8.40   |
| Wastewater Base Charge    | \$16.26  |
| Wastewater Usage          | \$28.16  |
| Current Transaction Total | \$59.36  |

Total Amount Due \$59.36



Please return this portion with your payment – Do not send cash through the mail



Toho Water Authority P.O. Box 30527 Tampa, Florida 33630-3527 www.tohowater.com

Bringing you life's most precious resource

Past due balances are subject to immediate interruption of service

|                |                     | Current (                 | Total                         |               |
|----------------|---------------------|---------------------------|-------------------------------|---------------|
| Account Number | Past Due<br>Due Now | Amount Due<br>by 12/14/22 | Late Charge<br>after 12/14/22 | Amount<br>Due |
|                | \$0.00              | \$59.36                   | \$5.00                        | \$59.36       |

**Please Remit to** 





HARMONY COMM DEV DISTRICT