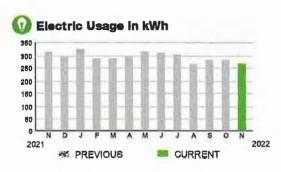

AGE: 112 kWh

DAYS OF SERVICE: 29



SERVICE ADDRESS: 7000 E IRLO BRONSON MEMORIAL HWY UPL

**PAGE 20 OF 32** 

# HARMONY COMMUNITY DEV DISTRICT

Subtotal

\$54.94

#### **CURRENT CHARGES**

| OUC Electric Service                                   | \$53.57  |
|--------------------------------------------------------|----------|
| Meter #: 5ZR21255 - Service Charge                     | \$ 18.20 |
| Commercial Non-Demand Electric Rate (10/10/22 - 11/08  | 3/22)    |
| 267 kWh @ \$0.06956 (Non-Fuel)                         | 18.57    |
| 267 kWh @ \$0.06294 (Fuel)                             |          |
| (\$15.10 of your Fuel Cost is exempt from Municipal Te |          |

| State of Florida Charges | \$1.37  |
|--------------------------|---------|
| Gross Receipts Tax       | \$ 1.37 |



# **Meter Data**

 METER #:
 5ZR21255

 CURRENT:
 30,601
 on 11/08/22

 PREVIOUS:
 30,334
 on 10/10/22

 TOTAL USAGE:
 267
 kWh

 DAYS OF SERVICE:
 29

AVERAGE THIS PERIOD LAST YEAR
DAILY USAGE 9.21 kWh 10.13 kWh

SERVICE ADDRESS: 7252 E IRLO BRONSON MEMORIAL HWY PK

PAGE 21 OF 32

# HARMONY COMMUNITY DEV DISTRICT

Subtotal \$19.49

#### **CURRENT CHARGES**

| OUC Electric Service                                   | \$19.00  |
|--------------------------------------------------------|----------|
| Meter #: 5CR49707 - Service Charge                     | \$ 18.20 |
| Commercial Non-Demand Electric Rate (10/10/22 - 11/08  | 3/22)    |
| 6 kWh @ \$0.06956 (Non-Fuel)                           | 0.42     |
| 6 kWh @ \$0.06294 (Fuel)                               | 0.38     |
| (\$0.34 of your