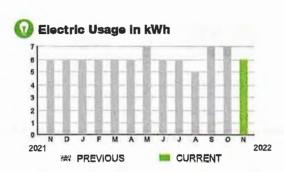

PREVIOUS:
 491
 on 10/10/22

 TOTAL USAGE:
 5
 kWh

 DAYS OF SERVICE:
 29



11/09/22

SERVICE ADDRESS: 3200 BLOCK ODD SCHOOL HOUSE RD

PAGE 6 OF 32

# HARMONY COMMUNITY DEV DISTRICT

Subtota<sub>|</sub>

\$19,49

## **CURRENT CHARGES**

| OUC Electric Service                                   | \$19.00  |
|--------------------------------------------------------|----------|
| Meter #: 5CR94088 - Service Charge                     | \$ 18.20 |
| Commercial Non-Demand Electric Rate (10/10/22 - 11/08  | 3/22)    |
| 6 kWh @ \$0.06956 (Non-Fuel)                           | 0.42     |
| 6 kWh @ \$0.06294 (Fuel)                               |          |
| (\$0.34 of your Fuel Cost is exempt from Municipal Tax |          |
| State of Florida Charges                               | \$0.49   |



Gross Receipts Tax.....

# **Meter Data**

\$0.49

METER #: 5CR94088

CURRENT: 693 on 11/08/22
PREVIOUS: 687 on 10/10/22
TOTAL USAGE: 6 kWh

DAYS OF SERVICE: 29

AVERAGE THIS PERIOD LAST YEAR DAILY USAGE 0.21 kWh 0.19 kWh

SERVICE ADDRESS: 3319 BRACKEN FERN DR

**PAGE 7 OF 32** 

# HARMONY COMMUNITY DEV DISTRICT

Subtotal )

\$20.43

# **CURRENT CHARGES**

| OUC Electric Service                                    | <b>\$19.92</b> |
|---------------------------------------------------------|----------------|
| Meter #: 5CR96198 - Service Charge                      | \$ 18.20       |
| Commercial Non-Demand Electric Rate (10/10/22 - 11/08   | (22)           |
| 13 kWh @ \$0.06956 (Non-Fuel)                           | 0.90           |
| 13 kWh @ \$0.06294 (Fuel)