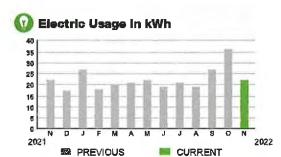

34 kWh
DAYS OF SERVICE: 29

| AVERAGE     | THIS PERIOD | LAST YEAR |
|-------------|-------------|-----------|
| DAILY USAGE | 11.52 kWh   | 12.52 kWh |



PAGE 25 OF 32

# HARMONY COMMUNITY DEV DISTRICT

Subtotal \$21.65

# **CURRENT CHARGES**

| OUC Electric Service                                  | \$21.11  |
|-------------------------------------------------------|----------|
| Meter #: 5CR49720 - Service Charge                    | \$ 18.20 |
| Commercial Non-Demand Electric Rate (10/10/22 - 11/0  |          |
| 22 kWh @ \$0.06956 (Non-Fuel)                         | 1.53     |
| 22 kWh @ \$0.06294 (Fuel)                             |          |
| (\$1.24 of your Fuel Cost is exempt from Municipal Te |          |
| State of Florida Charges                              | \$0.54   |



Gross Receipts Tax.....

# **Meter Data**

\$0.54

 METER #:
 5CR49720

 CURRENT:
 3,779
 on 11/08/22

 PREVIOUS:
 3,757
 on 10/10/22

 TOTAL USAGE:
 22
 kWh

 DAYS OF SERVICE:
 29



11/09/22

SERVICE ADDRESS: 3300 POND PINE RD

**PAGE 26 OF 32** 

## HARMONY COMMUNITY DEV DISTRICT

Subtotal \$18.67

# **CURRENT CHARGES**

| OUC Electric Service                                  | <b>\$18.20</b> |
|-------------------------------------------------------|----------------|
| Meter #: 5CR95090 - Service Charge                    | \$ 18.20       |
| Commercial Non-Demand Electric Rate (10/10/22 - 11/08 | 3/22)          |
| 0 kWh @ \$0.06956 (Non-Fuel)                          | 0.00           |
| 0 kWh @ \$0.06294 (Fuel)                              | 0.00           |
| State of Florida Cha