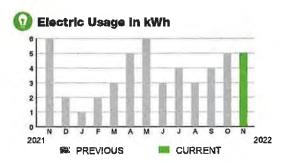

ILY USAGE 0.21 kWh 0.19 kWh



SERVICE ADDRESS: 6900 BLOCK ODD FIVE OAKS DR

PAGE 5 OF 32

# HARMONY COMMUNITY DEV DISTRICT

Subtotal \$19.34

#### **CURRENT CHARGES**

| OUC Electric Service                                   | \$18,86  |
|--------------------------------------------------------|----------|
| Meter #: 5CR49717 - Service Charge                     | \$ 18.20 |
| Commercial Non-Demand Electric Rate (10/10/22 - 11/08  | /22)     |
| 5 kWh @ \$0.06956 (Non-Fuel)                           | 0.35     |
| 5 kWh @ \$0.06294 (Fuel)                               | 0.31     |
| (\$0.28 of your Fuel Cost is exempt from Municipal Tex | )        |
| State of Florida Charges                               | \$0.48   |
| Gross Receipts Tax                                     | \$ 0.48  |



## **Meter Data**

 METER #:
 5CR49717

 CURRENT:
 496
 on 11/08/22

 PREVIOUS:
 491
 on 10/10/22

 TOTAL USAGE:
 5
 kWh

 DAYS OF SERVICE:
 29



11/09/22

SERVICE ADDRESS: 3200 BLOCK ODD SCHOOL HOUSE RD

PAGE 6 OF 32

# HARMONY COMMUNITY DEV DISTRICT

Subtota<sub>|</sub>

\$19,49

## **CURRENT CHARGES**

| OUC Electric Service                                   | \$19.00  |
|--------------------------------------------------------|----------|
| Meter #: 5CR94088 - Service Charge                     | \$ 18.20 |
| Commercial Non-Demand Electric Rate (10/10/22 - 11/08  | 3/22)    |
| 6 kWh @ \$0.06956 (Non-Fuel)                           | 0.42     |
| 6 kWh @ \$0.06294 (Fuel)                               |          |
| (\$0.34 of your Fuel Cost is exempt from Municipal Tax |          |