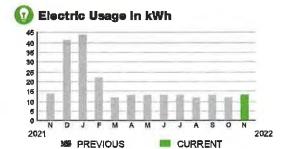

FERN DR

**PAGE 7 OF 32** 

# HARMONY COMMUNITY DEV DISTRICT

Subtotal )

\$20.43

# **CURRENT CHARGES**

| OUC Electric Service                                    | <b>\$19.92</b> |
|---------------------------------------------------------|----------------|
| Meter #: 5CR96198 - Service Charge                      | \$ 18.20       |
| Commercial Non-Demand Electric Rate (10/10/22 - 11/08   | (22)           |
| 13 kWh @ \$0.06956 (Non-Fuel)                           | 0.90           |
| 13 kWh @ \$0.06294 (Fuel)                               | 0.82           |
| (\$0.74 of your Fuel Cost is exempt from Municipal Tax) | )              |
| State of Florida Charges                                | \$0.51         |
| Gross Receipts Tax                                      | \$ 0.51        |



## **Meter Data**

METER#: 5CR96198

CURRENT:

1,636 on 11/08/22 PREVIOUS: 1,623 on 10/10/22

TOTAL USAGE: 13 kWh

DAYS OF SERVICE: 29

LAST YEAR AVERAGE DAILY USAGE THIS PERIOD 0.45 kWh 0.45 kWh

11/09/22

## SERVICE ADDRESS: 3338 BRACKEN FERN DR

PAGE 8 OF 32

# HARMONY COMMUNITY DEV DISTRICT

Subtotal \$19.49

## **CURRENT CHARGES**

| OUC Electric Service                                   | \$19.00  |
|--------------------------------------------------------|----------|
| Meter #: 5CR94288 - Service Charge                     | \$ 18.20 |
| Commercial Non-Demand Electric Rate (10/10/22 - 11/0   | 3/22)    |
| 6 kWh @ \$0.06956 (Non-Fuel)                           | 0.42     |
| 6 kWh @ \$0.06294 (Fuel)                               |          |
| (\$0.34 of your Fuel Cost is exempt f