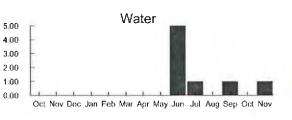

| Water         |       |
|----------------------------|------------------------|------------|-----------------------|------------|---------------|-------|
|                            |                        | Date       | Reading               | Date       | Reading       | Usage |
| 21017675                   | 30                     | 10/18/2022 | 1                     | 11/17/2022 | 2             | 1     |
| Droi                       | ious Dala              |            |                       |            | <b></b> ቀር 20 |       |

| Previous Balance    | \$6.29  |
|---------------------|---------|
| Payment(s) Received | \$-6.29 |
| Balance Forward     | \$0.00  |

 Current Transaction(s)
 \$6.54

 Water Base Charge
 \$2.10

 Water Usage
 \$8.64

Total Amount Due \$8.64



Please return this portion with your payment – Do not send cash through the mail



Toho Water Authority
P.O. Box 30527
Tampa, Florida 33630-3527
www.tohowater.com

Bringing you life's most precious resource

# Past due balances are subject to immediate interruption of service

|                |                     | Current                  | Charges                       | Total         |
|----------------|---------------------|--------------------------|-------------------------------|---------------|
| Account Number | Past Due<br>Due Now | Amount Due<br>by12/14/22 | Late Charge<br>after 12/14/22 | Amount<br>Due |
|                | \$0.00              | \$8.64                   | \$5.00                        | \$8.64        |

**Please Remit to** 





HARMONY COMM DEV DISTRICT

S