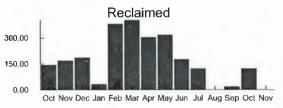

# Summary Services from 11/06/22 through 12/05/22 details on following pages

| Previous Balance              | 123.98        |
|-------------------------------|---------------|
| Payments Received - Thank You | -123.98       |
| Remaining Balance             | \$0.00        |
| Spectrum Business™ Internet   | 123.98        |
| Current Charges               | \$123.98      |
| YOUR AUTO PAY WILL BE PROCES  | SSED 11/23/22 |
| Total Due by Auto Pay         | \$123.98      |

#### Services from 11/06/22 through 12/05/22

| Spectrum Business™ Internet                                       |                        |
|-------------------------------------------------------------------|------------------------|
| 5 Static IP Addresses<br>Spectrum Business Internet Plus<br>Modem | 9.99<br>109.99<br>4.00 |
|                                                                   | \$123.98               |
| Spectrum Business™ Internet Total                                 | \$123.98               |
| Current Charges                                                   | \$123.98               |
| Total Due by Auto Pay                                             | \$123.98               |