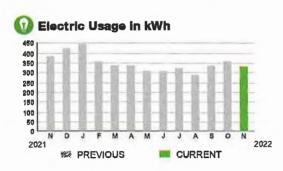

SERVICE: 29

AVERAGE THIS PERIOD DAILY USAGE 9.21 kWh

LAST YEAR

0.19 kWh

11/09/22

SERVICE ADDRESS: 7255 E IRLO BRONSON MEMORIAL HWY ENTL

PAGE 24 OF 32:

## HARMONY COMMUNITY DEV DISTRICT

Subtotal \$64.05

#### **CURRENT CHARGES**

| OUC Electric Service                                   | \$62.45  |
|--------------------------------------------------------|----------|
| Meter #: 5CD97826 - Service Charge                     | \$ 18.20 |
| Commercial Non-Demand Electric Rate (10/10/22 - 11/0   | 8/22)    |
| 334 kWh @ \$0.06956 (Non-Fuel)                         | 23.23    |
| 334 kWh @ \$0.06294 (Fuel)                             |          |
| (\$18.89 of your Fuel Cost is exempt from Municipal To |          |
| State of Florida Charges                               | \$1.60   |





# **Meter Data**

METER #: 5CD97826
CURRENT: 39,440 on 11/08/22
PREVIOUS: 39,106 on 10/10/22
TOTAL USAGE: 334 kWh
DAYS OF SERVICE: 29

| AVERAGE     | THIS PERIOD | LAST YEAR |
|-------------|-------------|-----------|
| DAILY USAGE | 11.52 kWh   | 12.52 kWh |



PAGE 25 OF 32

# HARMONY COMMUNITY DEV DISTRICT

Subtotal \$21.65

# **CURRENT CHARGES**

| OUC Electric Service                                  | \$21.11  |
|-------------------------------------------------------|----------|
| Meter #: 5CR49720 - Service Charge                    | \$ 18.20 |
| Commercial Non-Demand Electric Rate (10/10/22 - 11/0  |          |
| 22 kWh @ \$0.06956 (Non-Fuel)                         | 1.53     |
| 22 kWh @ \$0.06294 (Fuel)                             |          |
| (\$1.24 of your Fuel Cost is