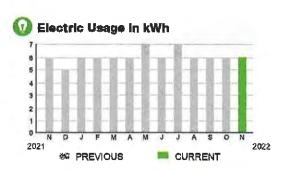

SERVICE ADDRESS: 3300 BLOCK EVEN SCHOOL HOUSE RD

**PAGE 4 OF 32** 

\$19.49

#### HARMONY COMMUNITY DEV DISTRICT

Subtotal

#### **CURRENT CHARGES**

The Reliable One

| OUC Electric Service                                   | \$19.00  |
|--------------------------------------------------------|----------|
| Meter #: 5CR94331 - Service Charge                     | \$ 18.20 |
| Commercial Non-Demand Electric Rate (10/10/22 - 11/08  | /22)     |
| 6 kWh @ \$0.06956 (Non-Fuel)                           | 0.42     |
| 6 kWh @ \$0.06294 (Fuel)                               | 0.38     |
| (\$0.34 of your Fuel Cost is exempt from Municipal Tax |          |
| State of Florida Charges                               | \$0.49   |
| Gross Receipts Tax                                     | \$ 0.49  |



#### **Meter Data**

METER #: 5CR94331

CURRENT: 636 on 11/08/22
PREVIOUS: 630 on 10/10/22
TOTAL USAGE: 6 kWh

DAYS OF SERVICE: 29

AVERAGE THIS PERIOD LAST YEAR DAILY USAGE 0.21 kWh 0.19 kWh



SERVICE ADDRESS: 6900 BLOCK ODD FIVE OAKS DR

PAGE 5 OF 32

# HARMONY COMMUNITY DEV DISTRICT

Subtotal \$19.34

#### **CURRENT CHARGES**

| OUC Electric Service                                   | \$18,86  |
|--------------------------------------------------------|----------|
| Meter #: 5CR49717 - Service Charge                     | \$ 18.20 |
| Commercial Non-Demand Electric Rate (10/10/22 - 11/08  | /22)     |
| 5 kWh @ \$0.06956 (Non-Fuel)                           | 0.35     |
| 5 kWh @ \$0.06294 (Fuel)                               | 0.31     |
| (\$0.28 of your Fuel Cost is exempt from Mu