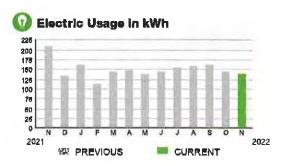

# Summary Services from 11/06/22 through 12/05/22 details on following pages

| Previous Balance              | 123.98        |
|-------------------------------|---------------|
| Payments Received - Thank You | -123.98       |
| Remaining Balance             | \$0.00        |
| Spectrum Business™ Internet   | 123.98        |
| Current Charges               | \$123.98      |
| YOUR AUTO PAY WILL BE PROCES  | SSED 11/23/22 |
| Total Due by Auto Pay         | \$123.98      |

#### Services from 11/06/22 through 12/05/22

| Spectrum Business™ Internet                                       |                        |
|-------------------------------------------------------------------|------------------------|
| 5 Static IP Addresses<br>Spectrum Business Internet Plus<br>Modem | 9.99<br>109.99<br>4.00 |
|                                                                   | \$123.98               |
| Spectrum Business™ Internet Total                                 | \$123.98               |
| Current Charges                                                   | \$123.98               |
| Total Due by Auto Pay                                             | \$123.98               |