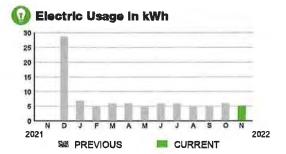

h of the following pages.

\$0.00

\$12,108.03\*

\$12,108.03

The Reliable One

BILL DATE 11/09/22

SERVICE ADDRESS: 6917 BEARGRASS RD

**PAGE 3 OF 32** 

#### HARMONY COMMUNITY DEV DISTRICT

Subtotal \$19.34

#### **CURRENT CHARGES**

| OUC Electric Service                                   | \$18.86  |
|--------------------------------------------------------|----------|
| Meter #: 5CR94075 - Service Charge                     | \$ 18.20 |
| Commercial Non-Demand Electric Rate (10/10/22 - 11/08  | 3/22)    |
| 5 kWh @ \$0.06956 (Non-Fuel)                           | 0.35     |
| 5 kWh @ \$0.06294 (Fuel)                               |          |
| (\$0.28 of your Fuel Cost is exempt from Municipal Tax |          |
| State of Florida Charges                               | \$0.48   |





#### **Meter Data**

 METER #:
 5CR94075

 CURRENT:
 274
 on 11/08/22

 PREVIOUS:
 269
 on 10/10/22

 TOTAL USAGE:
 5
 kWh

 DAYS OF SERVICE:
 29

AVERAGE THIS PERIOD LAST YEAR
DAILY USAGE 0.17 kWh 0.00 kWh



SERVICE ADDRESS: 3300 BLOCK EVEN SCHOOL HOUSE RD

**PAGE 4 OF 32** 

\$19.49

#### HARMONY COMMUNITY DEV DISTRICT

Subtotal

#### **CURRENT CHARGES**

The Reliable One

| OUC Electric Service                                   | \$19.00  |
|--------------------------------------------------------|----------|
| Meter #: 5CR94331 - Service Charge                     | \$ 18.20 |
| Commercial Non-Demand Electric Rate (10/10/22 - 11/08  | /22)     |
| 6 kWh @ \$0.06956 (Non-Fuel)                           | 0.42     |
| 6 kWh @ \$0.06294 (Fuel)                               | 0.38     |