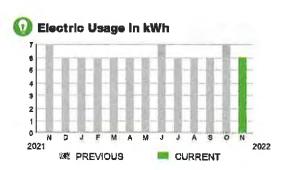

# Summary Services from 11/06/22 through 12/05/22 details on following pages

| Previous Balance              | 123.98        |
|-------------------------------|---------------|
| Payments Received - Thank You | -123.98       |
| Remaining Balance             | \$0.00        |
| Spectrum Business™ Internet   | 123.98        |
| Current Charges               | \$123.98      |
| YOUR AUTO PAY WILL BE PROCES  | SSED 11/23/22 |
| Total Due by Auto Pay         | \$123.98      |

#### Services from 11/06/22 through 12/05/22

| Spectrum Business™ Internet                                       |                        |
|-------------------------------------------------------------------|------------------------|
| 5 Static IP Addresses<br>Spectrum Business Internet Plus<br>Modem | 9.99<br>109.99<br>4.00 |
|                                                                   | \$123.98               |
| Spectrum Business™ Internet Total                                 | \$123.98               |
| Current Charges                                                   | \$123.98               |
| Total Due by Auto Pay                                             | \$123.98               |