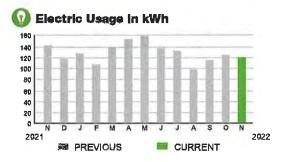

# Summary Services from 11/06/22 through 12/05/22 details on following pages

| Previous Balance              | 123.98        |
|-------------------------------|---------------|
| Payments Received - Thank You | -123.98       |
| Remaining Balance             | \$0.00        |
| Spectrum Business™ Internet   | 123.98        |
| Current Charges               | \$123.98      |
| YOUR AUTO PAY WILL BE PROCES  | SSED 11/23/22 |
| Total Due by Auto Pay         | \$123.98      |

#### Services from 11/06/22 through 12/05/22

| Spectrum Business™ Internet                                       |                        |
|-------------------------------------------------------------------|------------------------|
| 5 Static IP Addresses<br>Spectrum Business Internet Plus<br>Modem | 9.99<br>109.99<br>4.00 |
|                                                                   | \$123.98               |
| Spectrum Business™ Internet Total                                 | \$123.98               |
| Current Charges                                                   | \$123.98               |
| Total Due by Auto Pay                                             | \$123.98               |