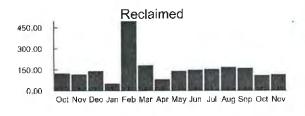

Due Amount: **Current Charges: Total Amount Due:** 

\$0.00 \$304.57

3910

\$304.57

Customer Service: (8am - 5pm) 407-944-5000

Bringing you life's most precious resource

| Meter Number |            | Previous Meter Reading |         | Current Met | Water   |       |
|--------------|------------|------------------------|---------|-------------|---------|-------|
| Number       | of<br>Days | Date                   | Reading | Date        | Reading | Usage |
| 60720859     | 30         | 10/18/2022             | 26349   | 11/17/2022  | 26464   | 115   |

Previous Balance \$259.04 Payment(s) Received \$-259.04 **Balance Forward** \$0.00

**Current Transaction(s)** Reclaimed Base Charge \$21.67 Reclaimed Usage \$282.90 **Current Transaction Total** \$304.57

**Total Amount Due** \$304.57



Please return this portion with your payment – Do not send cash through the mail



**Toho Water Authority** P.O. Box 30527 Tampa, Florida 33630-3527 www.tohowater.com

Bringing you life's most precious resource

Past due balances are subject to immediate interruption of service

|                |                     | Current                   | Charges                       | Total         |
|----------------|---------------------|---------------------------|-------------------------------|---------------|
| Account Number | Past Due<br>Due Now | Amount Due<br>by 12/14/22 | Late Charge<br>after 12/14/22 | Amount<br>Due |
|                | \$0.00              | \$304.57                  | \$15.23                       | \$304.57      |

Please Remit to

**Toho Water Authority** P. O.