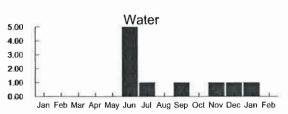

#### Services from 01/28/23 through 02/27/23

| Spectrum Business Internet        | 129.99   |
|-----------------------------------|----------|
| Static IP 1                       | 19.99    |
| Promo Discount                    | -35.00   |
|                                   | \$114.98 |
| Spectrum Business™ Internet Total | \$114.98 |
| Current Charges                   | \$114.98 |
| Total Due by Auto Pay             | \$114.98 |

Payments received after 02/10/23 will appear on your next bill. Service from 02/06/23 through 03/05/23

| Modem                             | 4.00     |
|-----------------------------------|----------|
| Business Internet                 | 109.99   |
| 100Mx10M                          |          |
| 5 Static IP Addresses             | 9.99     |
|                                   | \$123.9  |
| Spectrum Business™ Internet Total | \$123.98 |
| Current Charges                   | \$123.98 |
| Total Due by Auto Pay             | \$123.98 |

#### Service from 02/28/23 through 03/27/23

| Spectrum Business™ Internet       |          |
|-----------------------------------|----------|
| Spectrum Business                 | 99.99    |
| Internet                          |          |
| Veb Hosting                       | 0.00     |
| Security Suite                    | 0.00     |
| Jomain Name                       | 0.00     |
| /anity Email                      | 0.00     |
| Static IP 1                       | 19.99    |
|                                   | \$119.98 |
| Spectrum Business™ Internet Total | \$119.98 |
| Current Charges                   | \$119.98 |
| Total Due by Auto Pay             | \$119.98 |