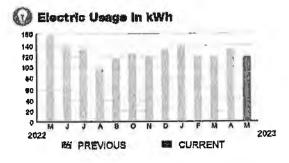

RD E2

# HARMONY COMMUNITY DEV DISTRICT

| CURR | ENT | CHAR | QES |
|------|-----|------|-----|
|      |     |      |     |

1

| OUC Electric Service                                   | \$34,92 |
|--------------------------------------------------------|---------|
| Meter #: 5CR94089 - Service Charge                     |         |
| Commercial Non-Demand Electric Rate (04/10/23 - 05/09  | 9/23)   |
| 117 kWh @ \$0.06956 (Non-Fuel)                         | 8.14    |
| 117 kWh @ \$0.07334 (Fuel)                             |         |
| (\$7.83 of your Fuel Cost is exempt from Municipal Tax | ()      |
|                                                        |         |

| State of Florida Charges | \$0.89  |
|--------------------------|---------|
| Gross Receipts Tax.      | \$ 0.89 |



#### Motor Data

| METER #: 0    | CR94089 |             |
|---------------|---------|-------------|
| CURRENT:      | 9,371   | on 05/09/23 |
| PREVIOUS:     | 9,254   | on 04/10/23 |
| TOTAL USAGE:  | 117     | kWh         |
| DAYS OF SERVI | CE: 29  |             |

|  | AVERAGE | THIS PERIOD | LAST YEAR |
|--|---------|-------------|-----------|
|--|---------|-------------|-----------|

# 9899239921

ACCOUNT NUMBER

PAGE 32 OF 33

Subtotal )

\$35.81

BILL DATE 05/09/23



The Reliable One

SERVICE ADDRESS: 3300 SCHOOL HOUSE RD E1

# HARMONY COMMUNITY DEV DISTRICT

| BILL DATE |  |
|-----------|--|
| 05/09/23  |  |

ACCOUNT NUMBER

9899239921

PAGE 31 OF 33

Subtotal )

\$46.51

## CURRENT CHARGES

| OUC Electric Service                                   | \$45.35  |
|---------------