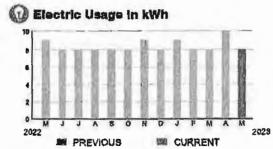

|                                                             |  |                                          |               |
| 8 kWh @ \$0.07334 (Fuel)<br>(\$0.54 of your Fuel Cost is exempt from Mun          | 0.59                                                        |  |                                          |               |
| State of Florida Charges                                                          | \$0.50                                                      |  |                                          |               |
| Gross Receipts Tax                                                                | \$ 0.50                                                     |  |                                          |               |



2 50

| METER #:     | 8CD24560 |             |
|--------------|----------|-------------|
| CURRENT:     | 662      | on 05/09/23 |
| PREVIOUS:    | 654      | on 04/10/23 |
| TOTAL USAGE: | 8        | kWh         |
| DAYS OF SERV | ICE: 29  |             |

| THIS PERIOD | LAST YEAR |
|-------------|-----------|
| 0.28 kWh    | 0.20 kWh  |
|             |           |

| OUC C                                  |                    | BILL DATE<br>05/09/23 | 1.1.1.1.1.1.1.1.1.1.1.1.1.1.1.1.1.1.1.1. | 239921        |
|----------------------------------------|--------------------|-----------------------|------------------------------------------|---------------|
| SERVICE ADDRESS: 7255 FIVE OAKS DR SWI | M                  |                       |                                          | P