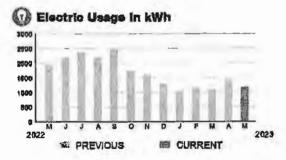

ervice         \$188.40           Meter #: 5XD08429 - Service Charge         \$ 18.20 |                       |            |                     |
| Commercial Non-Demand Electric Rate (04/10/23 - 05/09/23)                                           |                       |            |                     |
| 1,191 kWh @ \$0.06956 (Non-Fuel)                                                                    |                       |            |                     |
| State of Florida Charges \$4.83                                                                     |                       |            |                     |
| Gross Receipts Tax \$ 4.83                                                                          |                       |            |                     |



#### Meter Data

METER #: 5XD08429 CURRENT: 86,271 on 05/09/23 PREVIOUS: 85,080 on 04/10/23 TOTAL USAGE: 1,191 kWh DAYS OF SERVICE: 29

| AVERAGE | THIS PERIOD<br>41.07 kWh |  |
|---------|--------------------------|--|
|---------|--------------------------|--|

9 of 18

| duc 🖸                                                                       |          | BILL DATE<br>05/09/23 | and the second second |               |
|-----------------------------------------------------------------------------|----------|-----------------------|-----------------------|---------------|
| he <i>Reliable</i> One*                                                     |          | 00100120              | 2022                  | 39921         |
| SERVICE ADDRESS: 7000 FIVE OAKS DR IRG