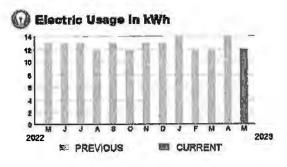

<br>0.21 kWh | LAST YEAR<br>0.23 kWh |



The Reliable One\*

SERVICE ADDRESS: 3319 BRACKEN FERN DR

### HARMONY COMMUNITY DEV DISTRICT

### CURRENT CHARGES

| OUC Electric Service                                    | \$19.91  |
|---------------------------------------------------------|----------|
| Meter #: 5CR96198 - Service Charge                      | \$ 18.20 |
| Commercial Non-Demand Electric Rate (04/10/23 - 05/09   | (23)     |
| 12 kWh @ \$0.06956 (Non-Fuel)                           | 0.83     |
| 12 kWh @ \$0.07334 (Fuel)                               | 0.88     |
| (\$0.80 of your Fuel Cost is exempt from Municipal Tax, |          |
| State of Florida Charges                                | \$0.51   |

| Gross Receipts Tax. , | \$ 0.51 |
|-----------------------|---------|



#### **Meter Data**

| METER #      | 5CR96198 |             |  |
|--------------|----------|-------------|--|
| CURRENT:     | 1,713    | on 05/09/23 |  |
| PREVIOUS:    | 1,701    | on 04/10/23 |  |
| TOTAL USAGE  | 12       | kWh         |  |
| DAYS OF SERV | ICE: 29  |             |  |
|              |          |             |  |

| AVERAGE     | THIS PERIOD | LAST YEAR |
|-------------|-------------|-----------|
| DAILY USAGE | 0.41 kWh    | 0.42 kWh  |

### ACCOUNT NUMBER

9899239921

PAGE 7 OF 33

Subtotal )

BILL DATE 05/09/23

\$20.42



| OUC C                                      |                 | BILL DATE<br>05/09/23 | ACCOUNT<br>98992     | 3992'1       |
|--------------------------------------------|-----------------|-----------------------|----------------------|-------