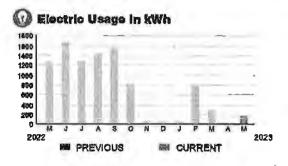

|
|-----------|--|
| 05/09/23  |  |

ACCOUNT NUMBER

9899239921

PAGE 31 OF 33

Subtotal )

\$46.51

## CURRENT CHARGES

| OUC Electric Service                                   | \$45.35  |
|--------------------------------------------------------|----------|
| Meter #: 5CR94090 - Service Charge                     | \$ 18.20 |
| Commercial Non-Demand Electric Rate (04/10/23 - 05/09  |          |
| 190 kWh @ \$0.06956 (Non-Fuel)                         | 13.22    |
| 190 kWh @ \$0.07334 (Fuel)                             | 13.93    |
| (\$12.72 of your Fuel Cost is exempt from Municipal Ta | x)       |
|                                                        |          |

| State of Florida Charges | \$1.16  |
|--------------------------|---------|
| Gross Receipts Tex.      | \$ 1.16 |



| METER #:    | 5CR94090 |             |
|-------------|----------|-------------|
| CURRENT:    | 17,680   | on 05/09/23 |
| PREVIOUS:   | 17,490   | on 04/10/23 |
| TOTAL USAGE | : 190    | kWh         |
| DAYS OF SER | /ICE: 29 |             |

| AVERABE     | THIS PERIOD | LAST YEAR |
|-------------|-------------|-----------|
| NAILY USAGE | 8.55 kWh    | 40.08 kWh |



The Reliable One"

SERVICE ADDRESS: 3300 SCHOOL HOUSE RD E3

# HARMONY COMMUNITY DEV DISTRICT

| ACCO   | UNT            | NUMBER |
|--------|----------------|--------|
| AUG VV | <b>•</b> • • • |        |

9899239921

PAGE 33 OF 33

Subtotal )

BILL DATE 05/09/23

\$36.40

#### CURRENT CHARGES

| OUC Electric Service                                   | \$35.49  |
|------------------------------------------------------