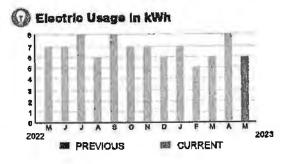

| 18.20   |           |            |               |
| Commercial Non-Demand Electric Rate (04/10/23 - 05/09/23)                       |         |           |            |               |
| 6 kWh @ \$0.06956 (Non-Fuel)                                                    | 0.42    |           |            |               |
| 6 kWh @ \$0.07334 (Fuel)(\$0.40 of your Fuel Cost is exempt from Municipal Tax) | 0.44    |           |            |               |
| State of Florida Charges \$                                                     | 0.49    |           |            |               |
| Gross Receipts Tex.                                                             | \$ 0.49 |           |            |               |



BI UP I

| METER #:     | 6CD46493 |             |  |
|--------------|----------|-------------|--|
| CURRENT:     | 504      | on 05/09/23 |  |
| PREVIOUS:    | 498      | on 04/10/23 |  |
| TOTAL USAGE: | 6        | kWh         |  |
| DAYS OF SERV | ICE: 29  |             |  |

| DAILY USAGE 0.21 kWh 0.23 kW |
|------------------------------|
|------------------------------|

| The Reliable One                                                                                                                                   |                                           | BILL DATE<br>05/09/23 |            | 9239921                               |
|-------------------------------------------------------------------------------------------------------------------------------------------------