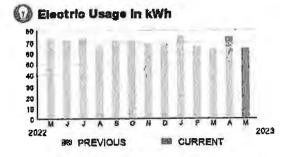

|               |
| Commercial Non-Demand Electric Rate (04/10/2                                |          |                       |                       |               |
| 64 kWh @ \$0.06956 (Non-Fuel)                                               |          |                       |                       |               |
| 64 kWh @ \$0.07334 (Fuel)<br>(\$4.29 of your Fuel Cost is exempt from Munic |          |                       |                       |               |
| State of Florida Charges                                                    | \$0.70   |                       |                       |               |
| Gross Receipts Tax,                                                         | \$ 0.70  |                       |                       |               |



| METER #      | 5ZR21669 |             |
|--------------|----------|-------------|
| CURRENT:     | 7,786    | on 05/09/23 |
| PREVIOUS:    | 7,722    | on 04/10/23 |
| TOTAL USAGE  | 64       | kWh         |
| DAYS OF SERV | ICE: 29  |             |

| AVERAGE<br>DAILY USAGE | THIS PERIOD | LAST YEAR<br>2.35 kWh |
|------------------------|-------------|-----------------------|
|------------------------|-------------|-----------------------|

| ouc                                                                             |         | BILL DATE | ACCOUNT    | NUMBER        |
|---------------------------------------------------------------------------------|---------|-----------|------------|---------------|
| The Reliable One