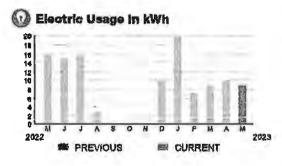

RMONY COMMUNITY DEV DISTRICT

| ADDOLLAT |        |
|----------|--------|
| ACCOUNT  | NUMBER |

9899239921

PAGE 11 OF 33

Subtotal )

BILL DATE 05/09/23

\$19.99

# CURRENT CHARGES

| OUC Electric Service                                    | \$19.49  |
|---------------------------------------------------------|----------|
| Meter #: 5CR98446 - Service Charge                      | \$ 18.20 |
| Commercial Non-Demand Electric Rate (04/10/23 - 05/09/  | 23)      |
| 9 kWh @ \$0.06956 (Non-Fuel)                            | 0.63     |
| 9 kWh @ \$0,07334 (Fuel)                                | 0.66     |
| (\$0.60 of your Fuel Cost is exempt from Municipal Tex) |          |

| State of Florida Charges | \$0.50  |
|--------------------------|---------|
| Gross Receipts Tax       | \$ 0.50 |



| METER #:     | 5CR98446 |             |  |
|--------------|----------|-------------|--|
| CURRENT:     | 2,856    | on 05/09/23 |  |
| PREVIOUS:    | 2,647    | on 04/10/23 |  |
| TOTAL USAGE: | 9        | kWh         |  |
| DAYS OF SERV | ICE: 29  |             |  |
|              |          |             |  |

| AVERAGI      | THIS PERIOD | LAST YEAR |  |
|--------------|-------------|-----------|--|
| DAILY LISAGE | 0.31 kWh    | 0.52 kWh  |  |

| DUC 2<br>The <i>Reliable</i> One                                                  | UC M     BILL DATE       Reliable One <sup>3</sup> 05/09/23 |  | 1. 1. 1. 1. 1. 1. 1. 1. 1. 1. 1. 1. 1. 1 | T NUMBER      |
|-----------------------------------------------------------------------------------|------------------------------------------------