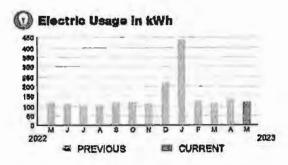

| \$35.49           |
|------------------------------------------------------------------------------------------------------------------------|-------------------|
| Meter #: 5CD97805 - Service Charge<br>Commercial Non-Demand Electric Rate (04/10/23 - 05/05                            | \$ 18.20<br>(/23) |
| 121 kWh @ \$0.06956 (Non-Fuel)<br>121 kWh @ \$0.07334 (Fuel)<br>(\$8.10 of your Fuel Cost is exempt from Municipal Tax | 6.42<br>8.87      |
| State of Electide Charges                                                                                              | \$0.01            |

| State of Fiorida   | Augu Res | 40.91   |
|--------------------|----------|---------|
| Gross Receipts Tax |          | \$ 0.91 |



#### Motor Data

| METER #       | 5CD97805 |             |
|---------------|----------|-------------|
| CURRENT:      | 20,800   | on 05/09/23 |
| PREVIOUS:     | 20,479   | on 04/10/23 |
| TOTAL USAGE:  | 121      | kWh         |
| DAYS OF SERVI | CE: 29   |             |

| AVERAGE<br>DAILY USAGE | THIS PERIOD | JAST YEAR<br>3.81 KWh |
|------------------------|-------------|-----------------------|
|------------------------|-------------|-----------------------|

PAGE 19 OF 33

ACCOUNT NUMBER

9899239921

Subtotal )

BILL DATE

05/09/23

\$36.40



| The Reliable One*                                                                                                                                                                                                   |