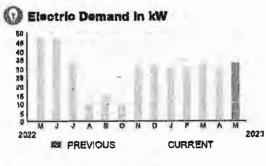

e (04 | /10/23 - 05/09/23) |                       |                                          |               |
| Demand Charge 32.800 kW @ \$11.44      |                    |                       |                                          |               |
| 13,040 kWh @ \$0.02372 (Non-Fuei)      | 309.31             |                       |                                          |               |
| 13,040 kWh @ \$0.07334 (Fuel)          |                    |                       |                                          |               |
|                                        |                    |                       |                                          |               |

# State of Fiorida Charges

| Gross Receipts Tax. | \$ 42.98 |
|---------------------|----------|



# 22509 20000 17000 12800 12800 12800 12800 12800 12800 12800 28000 0 Electric Usage in kWh

3

REVIOUS

2022

D J M

S CURRENT

M

2023

٨

# Meter Data

\$42.98

| METER # 1      | ZR15702 |             |
|----------------|---------|-------------|
| CURRENT:       | 0.82    | on 05/06/23 |
| MULTIPLIER:    | x40     |             |
| TOTAL DEMAND:  | 32.8    | KW          |
| DAYS OF SERVIC | E: 29   |             |

| Meter Data   |          |             |
|--------------|----------|-------------|
| METER #:     | 1ZR15702 |             |
| CURRENT:     | 43,732   | on 05/09/23 |
| PREVIOUS:    | 43,406   | on 04/10/23 |
| DIFFERENCE:  | 326      | kWh         |
| MULTIPLIER:  | x40      |             |
| TOTAL USAGE: | 13,040   | kWh         |
| DAYS OF SERV | 1CE: 29  |