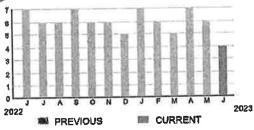

9899239921

PAGE 21 OF 33

#### SERVICE ADDRESS: 7252 E IRLO BRONSON MEMORIAL HWY PK

## HARMONY COMMUNITY DEV DISTRICT

Subtotal

\$19.20

#### **CURRENT CHARGES**

| OUC Electric Service                                   | \$18.72  |
|--------------------------------------------------------|----------|
| Meter #: 5CR49707 - Service Charge                     | \$ 18.20 |
| Commercial Non-Demand Electric Rate (05/09/23 - 06/08  | /23)     |
| 4 kWh @ \$0.06956 (Non-Fuel)                           | 0.28     |
| 4 kWh @ \$0.05982 (Fuel)                               | 0.24     |
| (\$0.21 of your Fuel Cost is exempt from Municipal Tax | )        |
| State of Florida Charges                               | \$0.48   |
| Gross Receipts Tax                                     | \$ 0.48  |





#### **Motor Data**

METER #: 5CR49707

CURRENT:

675 on 06/08/23

PREVIOUS:

671 on 05/09/23

TOTAL USAGE:

4 kWh

DAYS OF SERVICE:

AVERAGE DAILY USAGE THIS PERIOD 0.13 kWh LAST YEAR 0.23 kWh



#### SERVICE ADDRESS: 7255 E IRLO BRONSON MEMORIAL HWY VL

## HARMONY COMMUNITY DEV DISTRICT

Subtotal **\$7,834.87** 

#### **CURRENT CHARGES**

| OUC Electric Service                            | \$7,767.06    |
|-------------------------------------------------|---------------|
| Customer Ref: Phase 2 Roadway                   |               |
| OUConvenient Lighting (05/09/23 - 06/08/23)     |               |
| Maintenance - Convenient 55 @ \$6.75            | \$ 371.25     |
| 2,145.00 kWh @ \$0.03418 (Non-Fuel)             |               |
| 2,145,00 kWh @ \$0,05545 (Fuel)