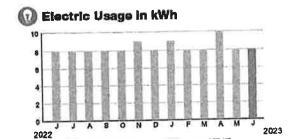

MONY COMMUNITY DEV DISTRICT

Subtotal

\$19.73

#### **CURRENT CHARGES**

| OUC Electric Service                                                           | \$19.24          |
|--------------------------------------------------------------------------------|------------------|
| Meter #: 6CD24560 - Service Charge                                             | \$ 18.20<br>(23) |
| 8 kWh @ \$0.06956 (Non-Fuel)                                                   | 0,56             |
| 8 kWh @ \$0.05982 (Fuel)(\$0.43 of your Fuel Cost is exempt from Municipal Tax | 0.48<br>)        |
| State of Florida Charges                                                       | \$0.49           |
| Gross Receipts Tax                                                             | \$ 0.49          |

E CURRENT



PREVIOUS

## Meter Data

METER #: 6CD24560

CURRENT:

670 on 06/08/23

PREVIOUS:

662 on 05/09/23

TOTAL USAGE:

8 kWh

DAYS OF SERVICE: 3



LAST YEAR 0.28 kWh



## SERVICE ADDRESS: 7255 FIVE OAKS DR SWIM

## HARMONY COMMUNITY DEV DISTRICT

Subtotal )

\$997.03

#### **CURRENT CHARGES**

| OUC Electric Service                                 | \$972.12 |
|------------------------------------------------------|----------|
| Meter #: 1ZR15702 - Service Charge                   | \$ 36.40 |
| GSD Secondary Demand Electric Rate (05/09/23 - 06/   |          |
| Demand Charge 29.800 kW @ \$11.44                    |          |
| 7,120 kWh @ \$0.02372 (Non-Fuel)                     |          |
| 7,120 kWh @ \$0.05982 (Fuel)                         |          |
| (\$380.49 of your Fuel Cost i