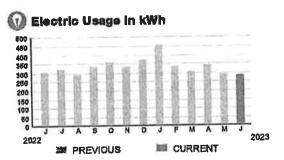

239921

**PAGE 24 OF 33** 

## SERVICE ADDRESS: 7255 E IRLO BRONSON MEMORIAL HWY ENTL

## HARMONY COMMUNITY DEV DISTRICT

Subtotal )

\$56.61

#### **CURRENT CHARGES**

| OUC Electric Service                                   | \$55.20  |
|--------------------------------------------------------|----------|
| Meter #: 5CD97826 - Service Charge                     | \$ 18.20 |
| Commercial Non-Demand Electric Rate (05/09/23 - 06/08  | /23)     |
| 286 kWh @ \$0.06956 (Non-Fuel)                         | 19.89    |
| 286 kWh @ \$0.05982 (Fuel)                             | 17.11    |
| (\$15.28 of your Fuel Cost is exempt from Municipal Ta | x)       |
| State of Florida Charges                               | \$1.41   |
| Gross Receipts Tax                                     | \$ 1.41  |



### Meter Data

METER #: 5CD97828

CURRENT: 41,838 on 06/08/23

PREVIOUS: 41,552 on 05/09/23 TOTAL USAGE: 286 kWh

DAYS OF SERVICE: 30

AVERAGE THIS PERIOD LAST YEAR DAILY USAGE 9,53 kWh 9.94 kWh

ACCOUNT NUMBER

## 9899239921

SERVICE ADDRESS: 7255 E IRLO BRONSON MEMORIAL HWY TCTR

HARMONY COMMUNITY DEV DISTRICT

Subtotal )

\$21.32

PAGE 25 OF 33

#### **CURRENT CHARGES**

| OUC Electric Service                                    | \$20.79  |
|---------------------------------------------------------|----------|
| Meter #: 5CR49720 - Service Charge                      | \$ 18.20 |
| Commercial Non-Demand Electric Rate (05/09/23 - 06/08/  | 23)      |
| 20 kWh @ \$0.06956 (Non-Fuel)                           | 1.39     |
| 20 kWh @ \$0.05982 (Fuel)                               | 1.20