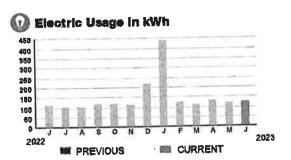

9899239921

SERVICE ADDRESS: 6900 E IRLO BRONSON MEMORIAL HWY ODD

**PAGE 19 OF 33** 

## HARMONY COMMUNITY DEV DISTRICT

Subtotal )

\$35.38

#### **CURRENT CHARGES**

| OUC Electric Service                                   | \$34.50  |
|--------------------------------------------------------|----------|
| Meter #: 5CD97805 - Service Charge                     | \$ 18,20 |
| Commercial Non-Demand Electric Rate (05/09/23 - 06/08  | /23)     |
| 126 kWh @ \$0.06956 (Non-Fuel)                         | 8.76     |
| 126 kWh @ \$0.05982 (Fuel)                             | 7.54     |
| (\$6.73 of your Fuel Cost is exempt from Municipal Tex |          |
| State of Florida Charges                               | \$0.88   |
| Gross Receipts Tax                                     | \$ 0.88  |



### **Motor Data**

METER#:

5CD97805

CURRENT:

20,726 on 06/08/23

PREVIOUS: TOTAL USAGE: 20,600 on 05/09/23

DAYS OF SERVICE: 30

126 kWh

THIS PERIOD LAST YEAR AVERAGE DAILY USAGE 3,71 kWh 4.20 kWh





ACCOUNT NUMBER

9899239921

SERVICE ADDRESS: 7000 E IRLO BRONSON MEMORIAL HWY UPL

**PAGE 20 OF 33** 

#### HARMONY COMMUNITY DEV DISTRICT

Subtotal )

\$54.89

#### **CURRENT CHARGES**

| OUC Electric Service                                   | \$53.52  |
|--------------------------------------------------------|----------|
| Meter #: 5ZR21255 - Service Charge                     | \$ 18.20 |
| Commercial Non-Demand Electric Rate (05/09/23 - 06/08/ | (23)     |
| 273 kWh @ \$0,06956 (Non-Fuel)                         | 18.99    |
| 273 kWh @ \$0.05982 (Fuei)