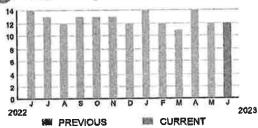

MBER

#### 9899239921

PAGE 29 OF 33

#### SERVICE ADDRESS: 3317 PRIMROSE WILLOW DR

## HARMONY COMMUNITY DEV DISTRICT

Subtotal >

\$20.26

#### **CURRENT CHARGES**

| OUC Electric Service                                   | \$19.75  |
|--------------------------------------------------------|----------|
| Meter #: 5CR97294 - Service Charge                     | \$ 18.20 |
| Commercial Non-Demand Electric Rate (05/09/23 - 06/08  | 3/23)    |
| 12 kWh @ \$0.06956 (Non-Fuel)                          |          |
| 12 kWh @ \$0,05982 (Fuel)                              |          |
| (\$0.64 of your Fuel Cost is exempt from Municipal Tex |          |
| State of Florida Charges                               | \$0.51   |
| Gross Renaints Tay                                     | \$ 0.51  |





## Meter Data

METER #: 5CR97294

CURRENT: 1,767 on 06/08/23 PREVIOUS: 1,755 on 05/09/23

TOTAL USAGE: 12 kWh DAYS OF SERVICE: 30

AVERAGE THIS PERIOD LAST YEAR DAILY USAGE 0,45 kWh 0.45 kWh



SERVICE ADDRESS: 0 SCHOOLHOUSE RD

BILL DATE **06/08/23** 

ACCOUNT NUMBER

9899239921

PAGE 30 OF 33

## HARMONY COMMUNITY DEV DISTRICT

Subtotal >

\$256.64

#### **CURRENT CHARGES**

| OUC Electric Service \$                                 | 254.67    |
|---------------------------------------------------------|-----------|
| Customer Ref: Neighborhood F                            |           |
| OUConvenient Lighting (05/09/23 - 06/08/23)             |           |
| Maintenance - Convenient 22 @ \$8.08                    | \$ 177.76 |
| 858.00 kWh @ \$0.03418 (Non-Fuel)