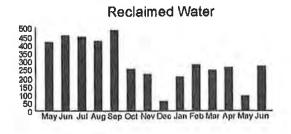

-5000

|   | a  | N | 3  | : |
|---|----|---|----|---|
| ď | Р  | ٧ | ٠  | i |
| 2 | E. | n | ŧ. | • |
| F | w  | м | Ŧ  | i |
|   |    |   |    | i |

| Meter Number |      | Previous Meter Reading |         | Current Meter Reading |         | Water |
|--------------|------|------------------------|---------|-----------------------|---------|-------|
| Number       | Days | Date                   | Reading | Date                  | Reading | Usage |
| 63309511     | 31   | 05/19/2023             | 36407   | 06/19/2023            | 36679   | 272   |

| Previous Balance | \$240.61 |
|------------------|----------|
| Balance Forward  | \$240.61 |

Current Transaction(s)

Reclaimed Usage \$744.52

Reclaimed Base Charge \$21.67

Current Transaction Total \$766.19

Total Amount Due \$1,006.80



Please return this portion with your payment - Do not send cash through the mail.



Toho Water Authority P.O. Box 30527 Tampa, Florida, 33630-3527 www.tohowater.com Account Number 001525420-000812210

Past due balances are subject to immediate interruption of service.

| David David         | Current                   | Total                         |               |
|---------------------|---------------------------|-------------------------------|---------------|
| Past Due<br>Due Now | Amount Due<br>by 07/18/23 | Late Charge<br>after 07/18/23 | Amount<br>Due |
| \$240.61            | \$766.19                  | \$38.31                       | \$1,006.80    |

Please Remit to

\*\*\*\*\*AUTO\*\*MIXED AADC 300 T:2 / P:1 / S: 309 1 MB 0.528

ալի ինինդերի անագիրինի ըրդեր արդեր այի դեկ