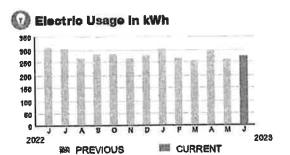

99239921

SERVICE ADDRESS: 7000 E IRLO BRONSON MEMORIAL HWY UPL

**PAGE 20 OF 33** 

#### HARMONY COMMUNITY DEV DISTRICT

Subtotal )

\$54.89

#### **CURRENT CHARGES**

| OUC Electric Service                                   | \$53.52  |
|--------------------------------------------------------|----------|
| Meter #: 5ZR21255 - Service Charge                     | \$ 18.20 |
| Commercial Non-Demand Electric Rate (05/09/23 - 06/08/ | (23)     |
| 273 kWh @ \$0,06956 (Non-Fuel)                         | 18.99    |
| 273 kWh @ \$0.05982 (Fuei)                             | 16,33    |
| (\$14.59 of your Fuel Cost is exempt from Municipal Ta | k)       |
| State of Florida Charges                               | \$1.37   |
| Gross Receipts Tax                                     | \$ 1.37  |



#### **Motor Data**

5ZR21255 METER #:

32,538 on 06/08/23 CURRENT:

32,265 on 05/09/23 PREVIOUS:

TOTAL USAGE: DAYS OF SERVICE: 30

273 kWh

AVERAGE DAILY USAGE THIS PERIOD LAST YEAR 9.10 kWh 10.06 kWh

06/08/23

ACCOUNT NUMBER

## 9899239921

PAGE 21 OF 33

#### SERVICE ADDRESS: 7252 E IRLO BRONSON MEMORIAL HWY PK

## HARMONY COMMUNITY DEV DISTRICT

Subtotal

\$19.20

#### **CURRENT CHARGES**

| OUC Electric Service                                   | \$18.72  |
|--------------------------------------------------------|----------|
| Meter #: 5CR49707 - Service Charge                     | \$ 18.20 |
| Commercial Non-Demand Electric Rate (05/09/23 - 06/08  | /23)     |
| 4 kWh @ \$0.06956 (Non-Fuel)                           | 0.28     |
| 4 kWh @ \$0.05982 (Fuel)