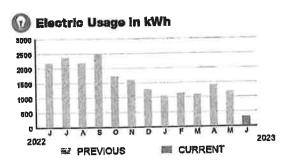

239921

**PAGE 15 OF 33** 

#### SERVICE ADDRESS: 7350 FIVE OAKS DR

## HARMONY COMMUNITY DEV DISTRICT

Subtotal )

\$66.31

#### **CURRENT CHARGES**

| OUC Electric Service                                   | \$64.65    |
|--------------------------------------------------------|------------|
| Meter #: 5XD08429 - Service Charge                     | \$ 18.20   |
| Commercial Non-Demand Electric Rate (05/09/23 - 06/08  | (23)       |
| 359 kWh @ \$0.06956 (Non-Fuel)                         | 24.97      |
| 359 kWh @ \$0.05982 (Fuel)                             | 21.48      |
| (\$19.18 of your Fuel Cost is exempt from Municipal Ta | <b>x</b> ) |
| State of Florida Charges                               | \$1.66     |
| Gross Receipts Tax                                     | \$ 1.66    |



#### **Meter Data**

METER #: 5XD08429 **CURRENT:** 

86,630 on 06/08/23 86,271 on 05/09/23 PREVIOUS:

359 kWh TOTAL USAGE: DAYS OF SERVICE: 30







ACCOUNT NUMBER

9899239921

.0020021

#### SERVICE ADDRESS: 7600 FIVE OAKS DR IRG

#### HARMONY COMMUNITY DEV DISTRICT

Subtotal )

\$27.56

**PAGE 18 OF 33** 

#### **CURRENT CHARGES**

| OUC Electric Service                                    | \$26.87  |
|---------------------------------------------------------|----------|
| Meter #: 5ZR21669 - Service Charge                      | \$ 18.20 |
| Commercial Non-Demand Electric Rate (05/09/23 - 06/08/  | 23)      |
| 67 kWh @ \$0.06956 (Non-Fuel)                           | 4.66     |
| 67 kWh @ \$0.05982 (Fuel)                               | 4.01     |
| (\$3.58 of your Fuel Cost is exe