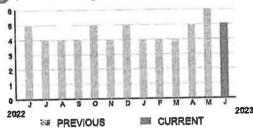

AGE 10 OF 33

#### SERVICE ADDRESS: 7034 BUTTON BUSH LOOP

## HARMONY COMMUNITY DEV DISTRICT

Subtotal )

\$19.33

#### **CURRENT CHARGES**

| OUC Electric Service                                   | \$18.85  |
|--------------------------------------------------------|----------|
| Meter #: 5CR94329 - Service Charge                     | \$ 18.20 |
| Commercial Non-Demand Electric Rate (05/09/23 - 06/08  | /23)     |
| 5 kWh @ \$0.06956 (Non-Fuel)                           |          |
| 5 kWh @ \$0.05982 (Fuel)                               | 0.30     |
| (\$0.27 of your Fuel Cost is exempt from Municipal Tax | )        |
| State of Florida Charges                               | \$0.48   |
| Gross Receipts Tax                                     | \$ 0.48  |

#### Electric Usage in kWh



#### **Meter Data**

METER #: 5CR94329 CURRENT: 661 on 06/08/23 PREVIOUS: 656 on 05/09/23 TOTAL USAGE: 5 kWh

DAYS OF SERVICE: 30

AVERAGE THIS PERIOD LAST YEAR 0.16 kWh

06/08/23

ACCOUNT NUMBER

## 9899239921

PAGE 11 OF 33

## SERVICE ADDRESS: 3340 CAT BRIER TRL PETPK

## HARMONY COMMUNITY DEV DISTRICT

Subtotal )

\$19.87

#### **CURRENT CHARGES**

| OUC Electric Service                                    | \$19.37  |
|---------------------------------------------------------|----------|
| Meter #: 5CR98446 - Service Charge                      | \$ 18.20 |
| Commercial Non-Demand Electric Rate (05/09/23 - 06/08/  | 23)      |
| 9 kWh @ \$0.06956 (Non-Fuel)                            | 0.63     |
| 9 kWh @ \$0.05982 (Fuel)                                | 0.54     |
| (\$0.48 of your