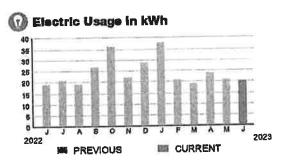

|   | Summary       | Service from 06/06/23 through 07/05/23 details on following pages |          |
|---|---------------|-------------------------------------------------------------------|----------|
|   | Previous Bala | nce                                                               | 123.98   |
|   | Payments Red  | ceived -Thank You!                                                | -123.98  |
| - | Remaining Ba  |                                                                   | \$0,00   |
|   |               | einess™ Internet                                                  | 123.98   |
| _ | Current Char  | ges                                                               | \$123.98 |
|   |               | PAY WILL BE PROCESSED 06/23/23                                    |          |
| - | Total Due by  | Auto Pay                                                          | \$123.98 |