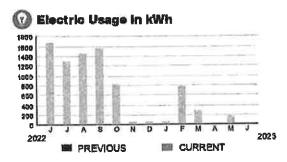

|

ACCOUNT NUMBER

9899239921

**PAGE 31 OF 33** 

## SERVICE ADDRESS: 3300 SCHOOL HOUSE RD E1

## HARMONY COMMUNITY DEV DISTRICT

Subtotal

#### **CURRENT CHARGES**

| OUC Electric Service                                   | \$18.85  |
|--------------------------------------------------------|----------|
| Meter #: 5CR94090 - Service Charge                     | \$ 18.20 |
| Commercial Non-Demand Electric Rate (05/09/23 - 06/08  | /23)     |
| 5 kWh @ \$0.06956 (Non-Fuel)                           | 0.35     |
| 5 kWh @ \$0.05982 (Fuel)                               | 0.30     |
| (\$0.27 of your Fuel Cost is exempt from Municipal Tex | )        |
| State of Florida Charges                               | \$0.48   |
| Gross Receipts Tax                                     | \$ 0.48  |



#### **Motor Data**

5CR94090 METER #:

17,685 on 06/08/23 CURRENT: PREVIOUS: 17,680 on 05/09/23

5 kWh TOTAL USAGE:

DAYS OF SERVICE: 30 AVERAGE DAILY USAGE THIS PERIOD LAST YEAR 54.35 kWh 0.17 kWh



**ACCOUNT NUMBER** 

9899239921

SERVICE ADDRESS: 3300 SCHOOL HOUSE RD E2

PAGE 32 OF 33

#### HARMONY COMMUNITY DEV DISTRICT

Subtotal )

\$34.46

#### **CURRENT CHARGES**

| OUC Electric Service                                   | \$33.60  |
|--------------------------------------------------------|----------|
| Meter #: 5CR94089 - Service Charge                     | \$ 18.20 |
| Commercial Non-Demand Electric Rate (05/09/23 - 06/08  | /23)     |
| 119 kWh @ \$0.06956 (Non-Fuel)                         | 8.28     |
| 119 kWh @ \$0.05982 (Fuel)                             | 7.12     |
|