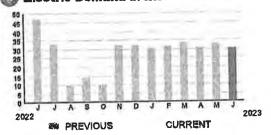

R SWIM

## HARMONY COMMUNITY DEV DISTRICT

Subtotal )

\$997.03

#### **CURRENT CHARGES**

| OUC Electric Service                                 | \$972.12 |
|------------------------------------------------------|----------|
| Meter #: 1ZR15702 - Service Charge                   | \$ 36.40 |
| GSD Secondary Demand Electric Rate (05/09/23 - 06/   |          |
| Demand Charge 29.800 kW @ \$11.44                    |          |
| 7,120 kWh @ \$0.02372 (Non-Fuel)                     |          |
| 7,120 kWh @ \$0.05982 (Fuel)                         |          |
| (\$380.49 of your Fuel Cost is exempt from Municipal | al Tax)  |
| State of Florida Charges                             | \$24.91  |
| Gross Receipts Tax                                   | \$ 24.91 |

## 🔞 Electric Demand in kW



#### **Meter Date**

METER #: 1ZR15702

CURRENT: 0.745 on 05/10/23

MULTIPLIER: x40
TOTAL DEMAND: 29.8 kW
DAYS OF SERVICE: 30

#### 🔞 Electric Usage in kWh



#### **Meter Data**

METER #: 1ZR15702

CURRENT: 43,910 on 06/08/23 PREVIOUS: 43,732 on 05/09/23

DIFFERENCE: 178 kWh
MULTIPLIER: x40
TOTAL USAGE: 7,120 kWh
DAYS OF SERVICE: 30

AVERAGE THIS PERIOD LAST YEAR 237.33 kWh 310.13 kWh

06/08/23

ACCOUNT NUMBER

## 9899239921

**PAGE 15 OF 33** 

#### SERVICE ADDRESS: 7350 FIVE OAKS DR

## HARMONY COMMUNITY DEV DISTRICT

Subtotal )

\$66.31

#### **CURRENT CHARGES**

| OUC Electric Service                                   | \$64.65    |
|--------------------------------------------------------|------------|
| Meter #: 5XD08429 - Service Charge                     | \$ 18.20   |
| Commer