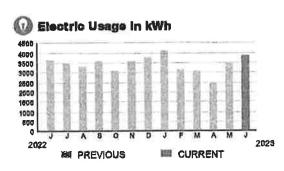

UMBER

9899239921

**PAGE 18 OF 33** 

#### SERVICE ADDRESS: 7124 HARMONY SQUARE DRIVE S POOL

#### HARMONY COMMUNITY DEV DISTRICT

Subtotal

\$532.60

#### **CURRENT CHARGES**

| OUC Electric Service                                 | \$519.29  |
|------------------------------------------------------|-----------|
| Meter #: 5CR88761 - Service Charge                   | . \$18.20 |
| Commercial Non-Demand Electric Rate (05/09/23 - 06/0 | 8/23)     |
| 3,873 kWh @ \$0.06956 (Non-Fuel)                     | . 269.41  |
| 3,873 kWh @ \$0.05982 (Fuel)                         |           |
| (\$206.97 of your Fuel Cost is exempt from Municipal | Tax)      |
| State of Florida Charges                             | \$13.31   |
| Gross Receipts Tax                                   | \$ 13,31  |



#### **Meter Data**

METER #: 5CR88761

CURRENT: 42,733 on 06/08/23 PREVIOUS: 38,860 on 05/09/23

TOTAL USAGE: 3,873 kWh

DAYS OF SERVICE: 30

AVERAGE THIS PERIOD LAST YEAR 129.10 KWh 117.20 kWh

ACCOUNT NUMBER

9899239921

SERVICE ADDRESS: 6900 E IRLO BRONSON MEMORIAL HWY ODD

**PAGE 19 OF 33** 

## HARMONY COMMUNITY DEV DISTRICT

Subtotal )

\$35.38

#### **CURRENT CHARGES**

| OUC Electric Service                                   | \$34.50  |
|--------------------------------------------------------|----------|
| Meter #: 5CD97805 - Service Charge                     | \$ 18,20 |
| Commercial Non-Demand Electric Rate (05/09/23 - 06/08  | /23)     |
| 126 kWh @ \$0.06956 (Non-Fuel)                         | 8.76     |
| 126 kWh @ \$0.05982 (Fuel)                             | 7.54