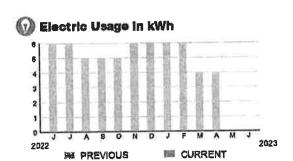

| State of Florida Charges                               | \$0.47   |
| Gross Receipts Tax                                     | \$ 0.47  |



#### **Meter Data**

METER #: 5CR95090

CURRENT: 402 on 06/08/23 PREVIOUS: 402 on 05/09/23

TOTAL USAGE: 0 kWh

DAYS OF SERVICE: 30





ACCOUNT NUMBER

9899239921

#### SERVICE ADDRESS: 3306 PRIMROSE WILLOW DR

**PAGE 28 OF 33** 

## HARMONY COMMUNITY DEV DISTRICT

Subtotal )

\$18.67

#### **CURRENT CHARGES**

| OUC Electric Service               | \$18.20         |
|------------------------------------|-----------------|
| Meter #: 5CR98422 - Service Charge | \$ 18.20<br>23) |
| 0 kWh @ \$0.06956 (Non-Fuel)       | 0.00<br>0.00    |
| State of Florida Charges           | \$0.47          |
| Gree Receipts Tay                  | \$ 0.47         |



#### **Meter Data**

5CR98422 METER #:

CURRENT: 645 on 08/08/23

645 on 05/09/23 PREVIOUS:

TOTAL USAGE:

0 kWh

DAYS OF SERVICE: 30

THIS PERIOD LAST YEAR AVERAGE DAILY USAGE 0.00 kWh 0.19 kWh

06/08/23

ACCOUNT NUMBER

#### 9899239921

PAGE 29 OF 33

#### SERVICE ADDRESS: 3317 PRIMROSE WILLOW DR

## HARMONY COMMUNITY DEV DISTRICT

Subtotal >

\$20.26

#### **CURRENT CHARGES**

| OUC Electric Service                                   | \$19.75  |
|--------------------------------------------------------|----------|
| Meter #: 5CR97294 - Service Charge                     | \$ 18.20 |
| Commercial Non-Demand Electric Rate (05/09/23 - 06/08  | 3/23)    |
| 12 kWh @ \$0.06956 (Non-Fuel)                          |          |
| 12 kWh @ \$0,05982 (Fuel)                              |