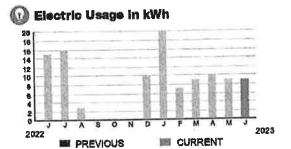

## 9899239921

PAGE 11 OF 33

## SERVICE ADDRESS: 3340 CAT BRIER TRL PETPK

## HARMONY COMMUNITY DEV DISTRICT

Subtotal )

\$19.87

#### **CURRENT CHARGES**

| OUC Electric Service                                    | \$19.37  |
|---------------------------------------------------------|----------|
| Meter #: 5CR98446 - Service Charge                      | \$ 18.20 |
| Commercial Non-Demand Electric Rate (05/09/23 - 06/08/  | 23)      |
| 9 kWh @ \$0.06956 (Non-Fuel)                            | 0.63     |
| 9 kWh @ \$0.05982 (Fuel)                                | 0.54     |
| (\$0.48 of your Fuel Cost is exempt from Municipal Tax) |          |
| State of Florida Charges                                | \$0.50   |
| Gross Receipts Tax                                      | \$ 0.50  |



## **Motor Data**

METER #: 5CR98446

CURRENT: 2,665 on 06/08/23 PREVIOUS: 2,656 on 05/09/23

TOTAL USAGE: 9 kWh

DAYS OF SERVICE: 30

AVERAGE THIS PERIOD LAST YEAR DAILY USAGE 0.30 kWh 0.48 kWh



ACCOUNT NUMBER

9899239921

PAGE 12 OF 33

SERVICE ADDRESS: 0 CRISPIN CIR

## HARMONY COMMUNITY DEV DISTRICT

Subtotal )

\$1,744.53

#### **CURRENT CHARGES**

| OUC Electric Service \$                              | 1,727.25    |
|------------------------------------------------------|-------------|
| Customer Ref: Neighborhood O1                        |             |
| OUConvenient Lighting (05/09/23 - 06/08/23)          |             |
| Maintenance - Convenient 22 @ \$8.08                 | . \$ 177.76 |
| 1,254,00 kWh @ \$0,03418 (Non-Fuel)                  |             |
| 1,254.00 kWh