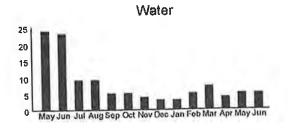

| а  | L  | ú   | Ω | c  |

| Meter Number | Number | Previous Meter Reading |         | Current Meter Reading |         | Water |
|--------------|--------|------------------------|---------|-----------------------|---------|-------|
| Number       | Days   | Date                   | Reading | Date                  | Reading | Usage |
| 19001667     | 31     | 05/19/2023             | 642     | 06/19/2023            | 647     | 5     |

| Balance Forward           | \$68.50 |
|---------------------------|---------|
| Current Transaction(s)    |         |
| Water Base Charge         | \$6.54  |
| Water Usage               | \$10.50 |
| Wastewater Base Charge    | \$16.26 |
| Wastewater Usage          | \$35.20 |
| Current Transaction Total | \$68.50 |

Total Amount Due

\$137.00

\$68.50



Please return this portion with your payment - Do not send cash through the mail.



Toho Water Authority P.O. Box 30527 Tampa, Florida, 33630-3527 www.tohowater.com Account Number 001525420-000819280

Past due balances are subject to immediate interruption of service.

| D 4 D               | Current                   | Charges                       | Total<br>Amount |
|---------------------|---------------------------|-------------------------------|-----------------|
| Past Due<br>Due Now | Amount Due<br>by 07/18/23 | Late Charge<br>after 07/18/23 | Due             |
| \$68.50             | \$68.50                   | \$5.00                        | \$137.00        |

Please Remit to

\*\*\*\*\*AUTO\*\*MIXED AADC 300 T:2 / P:1 / S: 310 1 MB 0.528

)Կմոսի-ՈւկեմիիՈրմումուՄբիմիուկուկերիՈ