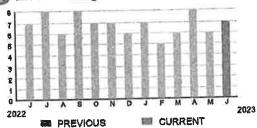

239921

SERVICE ADDRESS: 75501 FIVE OAKS DR

## HARMONY COMMUNITY DEV DISTRICT

Subtotal )

\$19.60

**PAGE 17 OF 33** 

#### **CURRENT CHARGES**

| OUC Electric Service                                    | \$19.11         |
|---------------------------------------------------------|-----------------|
| Meter #: 6CD46493 - Service Charge                      | \$ 18.20<br>23) |
| 7 kWh @ \$0.06956 (Non-Fuel)                            | 0.49            |
| 7 kWh @ \$0.05982 (Fuel)                                | 0.42            |
| (\$0.37 of your Fuel Cost is exempt from warmapar , any |                 |
| State of Florida Charges                                | \$0.49          |
| Gross Receipts Tax                                      | \$ 0.49         |

## M Electric Usage in kWh



#### **Meter Data**

BCD46493 METER #:

511 on 06/08/23 CURRENT: 504 on 05/09/23

PREVIOUS:

7 kWh TOTAL USAGE:

DAYS OF SERVICE:

LAST YEAR AVERAGE THIS PERIOD 0.28 kWh 0.23 kWh





06/08/23

ACCOUNT NUMBER

9899239921

**PAGE 18 OF 33** 

#### SERVICE ADDRESS: 7124 HARMONY SQUARE DRIVE S POOL

#### HARMONY COMMUNITY DEV DISTRICT

Subtotal

\$532.60

#### **CURRENT CHARGES**

| OUC Electric Service                                 | \$519.29  |
|------------------------------------------------------|-----------|
| Meter #: 5CR88761 - Service Charge                   | . \$18.20 |
| Commercial Non-Demand Electric Rate (05/09/23 - 06/0 | 8/23)     |
| 3,873 kWh @ \$0.06956 (Non-Fuel)                     | . 269.41  |
| 3,873 kWh @ \$0.05982 (Fuel)                         |           |
| (