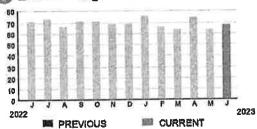

0020021

#### SERVICE ADDRESS: 7600 FIVE OAKS DR IRG

#### HARMONY COMMUNITY DEV DISTRICT

Subtotal )

\$27.56

**PAGE 18 OF 33** 

#### **CURRENT CHARGES**

| OUC Electric Service                                    | \$26.87  |
|---------------------------------------------------------|----------|
| Meter #: 5ZR21669 - Service Charge                      | \$ 18.20 |
| Commercial Non-Demand Electric Rate (05/09/23 - 06/08/  | 23)      |
| 67 kWh @ \$0.06956 (Non-Fuel)                           | 4.66     |
| 67 kWh @ \$0.05982 (Fuel)                               | 4.01     |
| (\$3.58 of your Fuel Cost is exempt from Municipal Tax) |          |
| State of Florida Charges                                | \$0.69   |
| Gross Receipts Tax                                      | \$ 0.69  |





### Meter Data

METER #: 5ZR21669

CURRENT: 7,853 on 06/08/23

PREVIOUS: 7,786 on 05/09/23

TOTAL USAGE: 67 kWh

DAYS OF SERVICE: 30

AVERAGE THIS PERIOD LAST YEAR DAILY USAGE 2.23 kWh

## 9899239921

SERVICE ADDRESS: 75501 FIVE OAKS DR

## HARMONY COMMUNITY DEV DISTRICT

Subtotal )

\$19.60

**PAGE 17 OF 33** 

#### **CURRENT CHARGES**

| OUC Electric Service                                    | \$19.11         |
|---------------------------------------------------------|-----------------|
| Meter #: 6CD46493 - Service Charge                      | \$ 18.20<br>23) |
| 7 kWh @ \$0.06956 (Non-Fuel)                            | 0.49            |
| 7 kWh @ \$0.05982 (Fuel)                                | 0.42            |
| (\$0.37 of your Fuel Cost is exempt from warmapar , any |