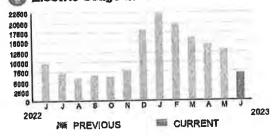

|------------------------------------------------------|----------|
| Meter #: 1ZR15702 - Service Charge                   | \$ 36.40 |
| GSD Secondary Demand Electric Rate (05/09/23 - 06/   |          |
| Demand Charge 29.800 kW @ \$11.44                    |          |
| 7,120 kWh @ \$0.02372 (Non-Fuel)                     |          |
| 7,120 kWh @ \$0.05982 (Fuel)                         |          |
| (\$380.49 of your Fuel Cost is exempt from Municipal | al Tax)  |
| State of Florida Charges                             | \$24.91  |
| Gross Receipts Tax                                   | \$ 24.91 |

## 🔞 Electric Demand in kW



#### **Meter Date**

METER #: 1ZR15702

CURRENT: 0.745 on 05/10/23

MULTIPLIER: x40
TOTAL DEMAND: 29.8 kW
DAYS OF SERVICE: 30

#### 🔞 Electric Usage in kWh



#### **Meter Data**

METER #: 1ZR15702

CURRENT: 43,910 on 06/08/23 PREVIOUS: 43,732 on 05/09/23

DIFFERENCE: 178 kWh
MULTIPLIER: x40
TOTAL USAGE: 7,120 kWh
DAYS OF SERVICE: 30

AVERAGE THIS PERIOD LAST YEAR 237.33 kWh 310.13 kWh

06/08/23

ACCOUNT NUMBER

## 9899239921

**PAGE 15 OF 33** 

#### SERVICE ADDRESS: 7350 FIVE OAKS DR

## HARMONY COMMUNITY DEV DISTRICT

Subtotal )

\$66.31

#### **CURRENT CHARGES**

| OUC Electric Service                                   | \$64.65    |
|--------------------------------------------------------|------------|
| Meter #: 5XD08429 - Service Charge                     | \$ 18.20   |
| Commercial Non-Demand Electric Rate (05/09/23 - 06/08  | (23)       |
| 359 kWh @ \$0.06956 (Non-Fuel)                         | 24.97      |
| 359 kWh @ \$0.05982 (