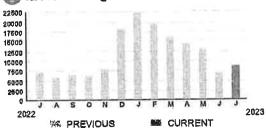

----------------------------------------------------|------------|
| Meter #: 1ZR15702 - Service Charge                 | \$ 36.40   |
| GSD Secondary Demand Electric Rate (06/08/23 - 07  | 7/11/23)   |
| Demand Charge 29,320 kW @ \$11.44                  | 335.42     |
| 8,640 kWh @ \$0.02372 (Non-Fuel)                   | 204.94     |
| 8,640 kWh @ \$0,05982 (Fuel)                       | 516.84     |
| (\$461.72 of your Fuel Cost is exempt from Municip |            |
| State of Florida Charges                           | \$28.02    |
| Gross Receipts Tax                                 | \$ 28.02   |

#### 🔞 Electric Demand in kW



#### **Motor Data**

METER #: 1ZR15702

0.733 on 07/04/23 CURRENT:

x40 MULTIPLIER:

TOTAL DEMAND: 29.32 kW

DAYS OF SERVICE: 33

## Electric Usage in kWh



#### **Meter Data**

1ZR15702 METER #:

CURRENT:

44,126 on 07/11/23 43,910 on 06/08/23 PREVIOUS:

DIFFERENCE:

216 kWh

MULTIPLIER: x40

8,640 kWh TOTAL USAGE:

DAYS OF SERVICE: 33

THIS PERIOD LAST YEAR AVERAGE DAILY USAGE 261.82 kWh 223.75 kWh

BILL DATE 07/11/23 ACCOUNT NUMBER

9899239921

99239321

SERVICE ADDRESS: 7350 FIVE OAKS DR

## HARMONY COMMUNITY DEV DISTRICT

Subtotal >

\$63.78

**PAGE 15 OF 33** 

#### **CURRENT CHARGES**

| OUC Electric Service                                   | \$62.19       |
|--------------------------------------------------------|---------------|
| Meter #: 5XD08429 - Service Charge                     | \$ 18.20      |
| Commercial Non-Demand Electric Rate (06/08/23 - 07/11  | <b>//23</b> ) |
| 340 kWh @ \$0,06956 (Non-Fuel)