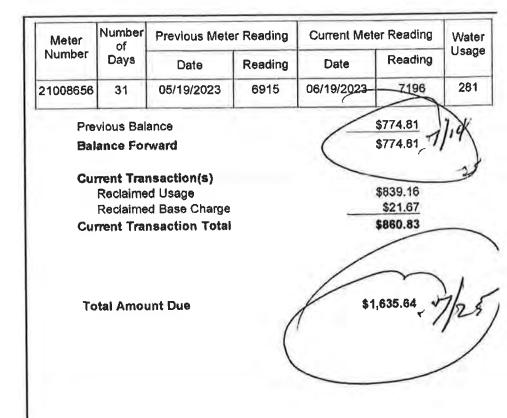

------------------|---------------------------|-------------------------------|-----------------|
| Past Due<br>Due Now | Amount Due<br>by 07/18/23 | Late Charge<br>after 07/18/23 | Due             |
| \$401.41            | \$386.65                  | \$19.33                       | \$788.06        |

Please Remit to

\*\*\*\*\*AUTO\*\*MIXED AADC 300 T/2 / P:1 / S: 298 1 MB 0.528

Ոգորժերըը, այդությունը հայարակությանը հերկի









HARMONY COMM DEV DISTRICT

Service Address: 7500 FIVE OAKS DRIVE RCLM Account Number: Past Due Amount:

**Current Charges:** 

Total Amount Due:

001525420-000948380

\$774.81

\$860.83 \$1,635.64

Customer Service: (8am - 5pm) 407-944-5000

|   |     | 15 |  |
|---|-----|----|--|
| 2 | а   |    |  |
| 3 | , I | æ  |  |
| ы |     | 7  |  |
| × | - 1 | 2  |  |



Reclaimed Water

700
600
500
400
300
200
100
May Jun Jul Aug Sep Oct Nov Dec Jan Fob Mar Apr May Jun

Please return this portion with your payment - Do not send cash through the mail.



Toho Water Authority P.O. Box 30527 Tampa, Florida, 33630-3527 www.tohowater.com Account Number 001525420-000948380

Past due balances are subject to immediate interruption of service.

| D. at Dua           | Current                   | Total<br>Amount               |            |
|---------------------|---------------------------|-------------------------------|------------|
| Past Due<br>Due Now | Amount Due<br>by 07/18/23 | Late Charge<br>after 07/18/23 | Due        |
| \$774.81            | \$860.83                  | \$43.04                       | \$1,635.64 |

Please Remit to

\*\*\*\*\*AUTO\*\*M