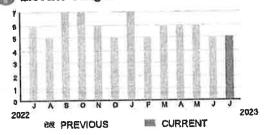

ARMONY COMMUNITY DEV DISTRICT

Subtotal )

\$19.33

#### **CURRENT CHARGES**

| OUC Electric Service                                    | <b>\$18.85</b> |
|---------------------------------------------------------|----------------|
| Meter #: 5CR94088 - Service Charge                      | \$ 18.20       |
| Commercial Non-Demand Electric Rate (06/08/23 - 07/11   | /23)           |
| 5 kWh @ \$0,06956 (Non-Fuel)                            | 0.35           |
| 5 kWh @ \$0.05982 (Fuel)                                | 0.30           |
| (\$0.27 of your Fuel Cost is exempt from Municipal Tax) |                |
| State of Florida Charges                                | \$0.48         |
| Gross Receipts Tax                                      | \$ 0,48        |

## 🔞 Electric Usage in kWh



#### **Meter Data**

METER #: 5CR94088

CURRENT: 738 on 07/11/23 PREVIOUS: 733 on 06/08/23

TOTAL USAGE: 5 kWh

DAYS OF SERVICE: 33

AVERAGE THIS PERIOD LAST YEAR DAILY USAGE 0.15 KWh 0.19 kWh





9899239921

#### SERVICE ADDRESS: 3319 BRACKEN FERN DR

## HARMONY COMMUNITY DEV DISTRICT

Subtotal >

\$20.39

**PAGE 7 OF 33** 

#### **CURRENT CHARGES**

OUC &

The Reliable One

| OUC Electric Service                                   | \$19.88  |
|--------------------------------------------------------|----------|
| Meter #: 5CR96198 - Service Charge                     | \$ 18.20 |
| Commercial Non-Demand Electric Rate (06/08/23 - 07/11  | /23)     |
| 13 kWh @ \$0,06956 (Non-Fuel)                          | 0.90     |
| 13 kWh @ \$0.05982 (Fuel)                              | 0.78