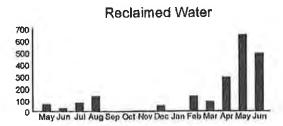

Charges:** 

**Total Amount Due:** 

001525420-000784440

\$2,011.13 \$1,377.71

\$3,388.84

| Meter<br>Number of<br>Days | Number | Previous Meter Reading |      | Current Meter Reading |       | Water |
|----------------------------|--------|------------------------|------|-----------------------|-------|-------|
|                            | Date   | Reading                | Date | Reading               | Usage |       |
| 19420047                   | 31     | 05/19/2023             | 7108 | 06/19/2023            | 7599  | 491   |

| Previous Balance | \$2,011.13 |
|------------------|------------|
| Balance Forward  | \$2,011.13 |

**Current Transaction(s)** Reclaimed Usage

Reclaimed Base Charge **Current Transaction Total** 

\$1,313.71 \$64.00 \$1,377,71

**Total Amount Due** 





Please return this portion with your payment - Do not send cash through the mail.



**Toho Water Authority** P.O. Box 30527 Tampa, Florida, 33630-3527 www.tohowater.com

**Account Number** 001525420-000784440 Past due balances are subject to immediate interruption of service.

| Past Due   | Current                   | Charges                       | Total<br>Amount |  |
|------------|---------------------------|-------------------------------|-----------------|--|
| Due Now    | Amount Due<br>by 07/18/23 | Late Charge<br>after 07/18/23 | Due             |  |
| \$2,011.13 | \$1,377.71                | \$68.89                       | \$3,388.84      |  |

Please Remit to

**TOHO WATER AUTHORITY** PO BOX 30527 TAMPA, FL 33630-3527 

\*\*\*\*AUTO\*\*MIXED AADC 300 T:2 / P:1 / S: 303 1 MB 0