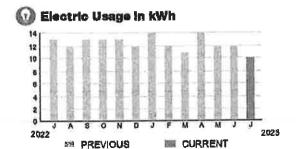

ACCOUNT NUMBER

9899239921

#### SERVICE ADDRESS: 3317 PRIMROSE WILLOW DR

HARMONY COMMUNITY DEV DISTRICT

Subtotal )

\$20.00

PAGE 29 OF 33

#### **CURRENT CHARGES**

| OUC Electric Service                                   | \$19.50  |
|--------------------------------------------------------|----------|
| Meter #: 5CR97294 - Service Charge                     | \$ 18.20 |
| Commercial Non-Demand Electric Rate (06/08/23 - 07/11  | /23)     |
| 10 kWh @ \$0,06956 (Non-Fuel)                          | 0.70     |
| 10 kWh @ \$0,05982 (Fuel)                              |          |
| (\$0.53 of your Fuel Cost is exempt from Municipal Tex |          |
| State of Florida Charges                               | \$0.50   |
| Gross Receipts Tax                                     | \$ 0.50  |



# **Meter Data**

METER #: 5CR97294

1,777 on 07/11/23 CURRENT: PREVIOUS: 1,767 on 06/08/23

TOTAL USAGE: 10 kWh

DAYS OF SERVICE: 33

THIS PERIOD LAST YEAR AVERAGE 0.41 kWh 0,36 kWh





ACCOUNT NUMBER

9899239921

PAGE 30 OF 33

# SERVICE ADDRESS: 0 SCHOOLHOUSE RD

# HARMONY COMMUNITY DEV DISTRICT

Subtotal >

\$264.52

# **CURRENT CHARGES**

| OUC Electric Service \$                                | 262.35    |
|--------------------------------------------------------|-----------|
| Customer Ref: Neighborhood F                           |           |
| OUConvenient Lighting (06/08/23 - 07/11/23)            |           |
| Maintenance - Convenient 22 @ \$8.08                   | \$ 177.76 |
| 943.80 kWh @ \$0.03418 (Non-Fuel)                      | 32.26     |
| 943.80 kWh @ \$0.05545