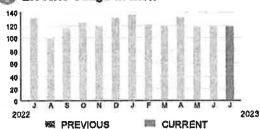

UNT NUMBER

9899239921

SERVICE ADDRESS: 3300 SCHOOL HOUSE RD E2

# HARMONY COMMUNITY DEV DISTRICT

Subtotal )

\$34.19

**PAGE 32 OF 33** 

#### **CURRENT CHARGES**

| OUC Electric Service                                   | \$33,34  |
|--------------------------------------------------------|----------|
| Meter #: 5CR94089 - Service Charge                     | \$ 18.20 |
| Commercial Non-Demand Electric Rate (06/08/23 - 07/1   | 1/23)    |
| 117 kWh @ \$0.06956 (Non-Fuel)                         | 8.14     |
| 117 kWh @ \$0.05982 (Fuel)                             | 7.00     |
| (\$6.25 of your Fuel Cost is exempt from Municipal Tex | ()       |
| State of Florida Charges                               | \$0.85   |
| Grace Panalnte Tay                                     | \$ 0.85  |





# Meter Data

METER #: 5CR94089

9,607 on 07/11/23 CURRENT: 9,490 on 06/08/23 PREVIOUS: TOTAL USAGE: 117 KWh

DAYS OF SERVICE: 33

AVERAGE DAILY USAGE THIS PERIOD LAST YEAR 3.55 kWh 4.16 kWh

# 9899239921

SERVICE ADDRESS; 3300 SCHOOL HOUSE RD E3

**PAGE 33 OF 33** 

# HARMONY COMMUNITY DEV DISTRICT

Subtotal

\$37.51

#### **CURRENT CHARGES**

| OUC Electric Service                                   | \$36.57  |
|--------------------------------------------------------|----------|
| Meter #: 5CR94091 - Service Charge                     | \$ 18.20 |
| Commercial Non-Demand Electric Rate (06/08/23 - 07/11  | 1/23)    |
| 142 kWh @ \$0.06956 (Non-Fuel)                         | 9.88     |
| 142 kWh @ \$0,05982 (Fuel)                             | 8.49     |
| (\$7.59 of your Fuel Cost is