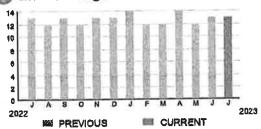

# SERVICE ADDRESS: 3319 BRACKEN FERN DR

## HARMONY COMMUNITY DEV DISTRICT

Subtotal >

\$20.39

**PAGE 7 OF 33** 

#### **CURRENT CHARGES**

OUC &

The Reliable One

| OUC Electric Service                                   | \$19.88  |
|--------------------------------------------------------|----------|
| Meter #: 5CR96198 - Service Charge                     | \$ 18.20 |
| Commercial Non-Demand Electric Rate (06/08/23 - 07/11  | /23)     |
| 13 kWh @ \$0,06956 (Non-Fuel)                          | 0.90     |
| 13 kWh @ \$0.05982 (Fuel)                              | 0.78     |
| (\$0.69 of your Fuel Cost is exempt from Municipal Tax | ;)       |
| State of Florida Charges                               | \$0.51   |
| Gross Receints Tay                                     | \$ 0.51  |





## **Meter Data**

5CR96198 METER #:

CURRENT: 1,739 on 07/11/23 PREVIOUS: 1,726 on 06/08/23 13 kWh TOTAL USAGE:

DAYS OF SERVICE:





**BILL DATE** 07/11/23 ACCOUNT NUMBER

9899239921

**PAGE 8 OF 33** 

## SERVICE ADDRESS: 3338 BRACKEN FERN DR

## HARMONY COMMUNITY DEV DISTRICT

Subtotal )

\$19.47

#### **CURRENT CHARGES**

| OUC Electric Service                                    | \$18.98  |
|---------------------------------------------------------|----------|
| Meter #: 5CR94288 - Service Charge                      | \$ 18.20 |
| Commercial Non-Demand Electric Rate (06/08/23 - 07/11/  | 23)      |
| 6 kWh @ \$0.06956 (Non-Fuel)                            | 0.42     |
| 6 kWh @ \$0.05982 (Fuel)                                | 0.36     |
| (\$0.32 of your Fuel Cost is exempt from