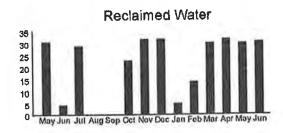

#### **AUGUST 15 2023**

| Payee                      | Invoice<br>Number | A= Approval<br>R= Ratification |          | Invoice<br>Amount      |  |
|----------------------------|-------------------|--------------------------------|----------|------------------------|--|
| TOHO WATER AUTHORITY - ACH | 071423 ACH        | R                              | \$       | 2,447.46               |  |
|                            | 071823 ACH        | R<br>Vendor Total              | <u> </u> | 20,891.78<br>23,339.24 |  |
| WASTE CONNECTIONS OF FL.   | 1455833W460       | R<br>Vendor Total              | \$       | 346.21<br>346.21       |  |
| WILLIAM Scotsman Inc       | 9017665629        | R<br>Vendor Total              | \$       | 614.50<br>614.50       |  |
|                            |                   | Total                          | \$       | 282,435.20             |  |
|                            |                   | Vendor Total                   | \$       | 282,435.20             |  |