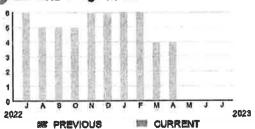

|



#### **Meter Data**

5CR95090 METER #:

CURRENT: 402 on 07/11/23 402 on 06/08/23 PREVIOUS:

0 kWh TOTAL USAGE:

DAYS OF SERVICE: 33 AVERAGE DAILY USAGE THIS PERIOD LAST YEAR 0.00 kWh 0.00 kWh





ACCOUNT NUMBER

9899239921

#### SERVICE ADDRESS: 3306 PRIMROSE WILLOW DR

HARMONY COMMUNITY DEV DISTRICT

# Subtotal

\$18.67

**PAGE 28 OF 33** 

# **CURRENT CHARGES**

| OUC Electric Service               | \$18. <u>20</u> |
|------------------------------------|-----------------|
| Meter #: 5CR98422 - Service Charge | \$ 18.20<br>23) |
| 0 kWh @ \$0,06956 (Non-Fuel)       | 0.00            |
| 0 kWh @ \$0.05982 (Fuel)           | 0.00            |
| State of Florida Charges           | \$0.47          |
| Gross Receipts Tex                 | \$ 0.47         |

# Electric Usage in kWh



# **Meter Data**

5CR98422 METER #:

**CURRENT:** 

645 on 07/11/23 645 on 06/08/23 PREVIOUS:

0 kWh TOTAL USAGE:

DAYS OF SERVICE:

AVERAGE DAILY USAGE

THIS PERIOD 0.00 kWh

LAST YEAR 0.19 kWh

ACCOUNT NUMBER

9899239921

#### SERVICE ADDRESS: 3317 PRIMROSE WILLOW DR

HARMONY COMMUNITY DEV DISTRICT

Subtotal )

\$20.00

PAGE 29 OF 33

#### **CURRENT CHARGES**

| OUC Electric Service                                   | \$19.50  |
|--------------------------------------------------------|----------|
| Meter #: 5CR97294 - Service Charge                     | \$ 18.20 |
| Commercial Non-Demand Electric Rate (06/08/23 - 07/11  | /23)     |
| 10 kWh @ \$0,06956 (Non-Fuel)                          | 0.70     |
| 10 kWh @ \$0,05982 (Fuel)                              |          |
| (\$0.53 of