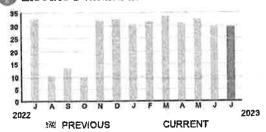

MUNITY DEV DISTRICT

Subtotal )

\$1,121.62

#### **CURRENT CHARGES**

The Reliable One

| OUC Electric Service                               | \$1,093.60 |
|----------------------------------------------------|------------|
| Meter #: 1ZR15702 - Service Charge                 | \$ 36.40   |
| GSD Secondary Demand Electric Rate (06/08/23 - 07  | 7/11/23)   |
| Demand Charge 29,320 kW @ \$11.44                  | 335.42     |
| 8,640 kWh @ \$0.02372 (Non-Fuel)                   | 204.94     |
| 8,640 kWh @ \$0,05982 (Fuel)                       | 516.84     |
| (\$461.72 of your Fuel Cost is exempt from Municip |            |
| State of Florida Charges                           | \$28.02    |
| Gross Receipts Tax                                 | \$ 28.02   |

#### 🔞 Electric Demand in kW



#### **Motor Data**

METER #: 1ZR15702

0.733 on 07/04/23 CURRENT:

x40 MULTIPLIER:

TOTAL DEMAND: 29.32 kW

DAYS OF SERVICE: 33

## Electric Usage in kWh



#### **Meter Data**

1ZR15702 METER #:

CURRENT:

44,126 on 07/11/23 43,910 on 06/08/23 PREVIOUS:

DIFFERENCE:

216 kWh

MULTIPLIER: x40

8,640 kWh TOTAL USAGE:

DAYS OF SERVICE: 33

THIS PERIOD LAST YEAR AVERAGE DAILY USAGE 261.82 kWh 223.75 kWh

BILL DATE 07/11/23 ACCOUNT NUMBER

9899239921

99239321

SERVICE ADDRESS: 7350 FIVE OAKS DR

## HARMONY COMMUNITY DEV DISTRICT

Subtotal >

\$63.78

**PAGE 15 OF 33** 

#### **CURRENT CHARGES**

| OUC Electric Service                                   | \$62.19       |
|--------------------------------------------------------|---------------|
| Meter #: 5XD08429 - Service Charge