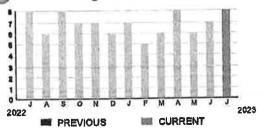

ACCOUNT NUMBER

9899239921

SERVICE ADDRESS: 75501 FIVE OAKS DR

PAGE 17 OF 33

# HARMONY COMMUNITY DEV DISTRICT

Subtotal )

\$19.73

# **CURRENT CHARGES**

| OUC Electric Service                                    | \$19.24  |
|---------------------------------------------------------|----------|
| Meter #: 6CD46493 - Service Charge                      | \$ 18.20 |
| Commercial Non-Demand Electric Rate (06/08/23 - 07/11/  | (23)     |
| 8 kWh @ \$0,06956 (Non-Fuel)                            | 0.56     |
| 8 kWh @ \$0,05982 (Fuel)                                | 0.48     |
| (\$0.43 of your Fuel Cost is exempt from Municipal Tax) |          |
| State of Florida Charges                                | \$0.49   |
| Gross Receints Tay                                      | \$ 0.49  |





# **Meter Data**

6CD46493 METER #:

CURRENT:

519 on 07/11/23 511 on 08/08/23

PREVIOUS: TOTAL USAGE:

8 kWh

DAYS OF SERVICE: 33

AVERAGE DAILY USAGE

THIS PERIOD 0.24 kWh

LAST YEAR 0.25 kWh



ACCOUNT NUMBER

9899239921

SERVICE ADDRESS: 7124 HARMONY SQUARE DRIVE S POOL

**PAGE 18 OF 33** 

# HARMONY COMMUNITY DEV DISTRICT

Subtotal

\$597.74

# **CURRENT CHARGES**

| OUC Electric Service                                 | \$582.81  |
|------------------------------------------------------|-----------|
| Meter #: 5CR88761 - Service Charge                   | \$ 18.20  |
| Commercial Non-Demand Electric Rate (06/08/23 - 07/1 | 1/23)     |
| 4,364 kWh @ \$0.06956 (Non-Fuel)                     | 303.56    |
| 4,364 kWh @ \$0.05982 (Fuel)                         |           |
| (\$233.21