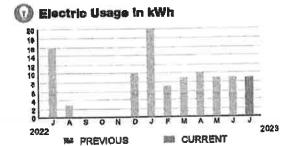

5311

Service At:

7124 HARMONY SQUARE DR S SAINT CLOUD FL 34773-6057

Contact Us Visit us at SpectrumBusiness.net Or, call us at 1-866-519-1263

|   | Summary Service It                                      | om 06/28/23 through 07/27/23<br>following pages |          |
|---|---------------------------------------------------------|-------------------------------------------------|----------|
|   |                                                         |                                                 | 119,98   |
|   | Previous Balance                                        | ank Voul                                        | -119.98  |
| _ | Payments Received -Th                                   | larik rodi                                      | \$0.00   |
|   | Remaining Balance<br>Spectrum Business <sup>TM</sup> II | nternet                                         | 119.98   |
| ÷ | Queront Charges                                         | L BE PROCESSED 07/15/23                         | \$119.98 |
| - | Total Due by Auto Pay                                   |                                                 | \$119.98 |

8337 1000 NO RP 28 08302023 NNNNNNNN 01 008718 0031

Charge Details

Previous Balance 119.98

EFT Payment 06/15 -119.98

Remaining Balance \$0,00

Payments received after 06/28/23 will appear on your next bill. Service from 06/28/23 through 07/27/23