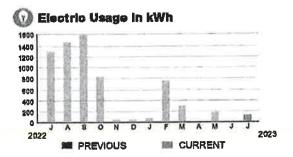

R

9899239921

JJ20JJ2 I

# SERVICE ADDRESS: 3300 SCHOOL HOUSE RD E1

# HARMONY COMMUNITY DEV DISTRICT

Subtotal

\$36.98

**PAGE 31 OF 33** 

#### **CURRENT CHARGES**

| OUC Electric Service                                   | \$36.06  |
|--------------------------------------------------------|----------|
| Meter #: 5CR94090 - Service Charge                     | \$ 18.20 |
| Commercial Non-Demand Electric Rate (06/08/23 - 07/1   | 1/23)    |
| 138 kWh @ \$0.06956 (Non-Fuel)                         | 9.60     |
| 138 kWh @ \$0,05982 (Fuel)                             | 8.26     |
| (\$7.37 of your Fuel Cost is exempt from Municipal Tex |          |
| State of Fiorida Charges                               | \$0.92   |
| Gross Receipts Tax                                     | \$ 0.92  |



# **Meter Data**

METER #: 5CR94090

CURRENT: 17,823 on 07/11/23 PREVIOUS: 17,685 on 06/08/23

TOTAL USAGE: 138 kWh

DAYS OF SERVICE: 33





ACCOUNT NUMBER

9899239921

SERVICE ADDRESS: 3300 SCHOOL HOUSE RD E2

# HARMONY COMMUNITY DEV DISTRICT

Subtotal )

\$34.19

**PAGE 32 OF 33** 

#### **CURRENT CHARGES**

| OUC Electric Service                                   | \$33,34  |
|--------------------------------------------------------|----------|
| Meter #: 5CR94089 - Service Charge                     | \$ 18.20 |
| Commercial Non-Demand Electric Rate (06/08/23 - 07/1   | 1/23)    |
| 117 kWh @ \$0.06956 (Non-Fuel)                         | 8.14     |
| 117 kWh @ \$0.05982 (Fuel)                             | 7.00     |
| (\$6.25 of your Fuel Cost is exempt from Municipal Tex | ()