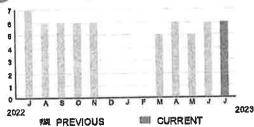

5311

Service At:

7124 HARMONY SQUARE DR S SAINT CLOUD FL 34773-6057

Contact Us Visit us at SpectrumBusiness.net Or, call us at 1-866-519-1263

|   | Summary Service It                                      | om 06/28/23 through 07/27/23<br>following pages |          |
|---|---------------------------------------------------------|-------------------------------------------------|----------|
|   |                                                         |                                                 | 119,98   |
|   | Previous Balance                                        | ank Voul                                        | -119.98  |
| _ | Payments Received -Th                                   | larik rodi                                      | \$0.00   |
|   | Remaining Balance<br>Spectrum Business <sup>TM</sup> II | nternet                                         | 119.98   |
| ÷ | Queront Charges                                         | L BE PROCESSED 07/15/23                         | \$119.98 |
| - | Total Due by Auto Pay                                   |                                                 | \$119.98 |