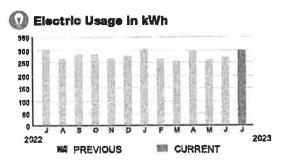

99239921

#### SERVICE ADDRESS: 7000 E IRLO BRONSON MEMORIAL HWY UPL

# HARMONY COMMUNITY DEV DISTRICT

Subtotal

\$58.21

**PAGE 20 OF 33** 

#### **CURRENT CHARGES**

| OUC Electric Service                                   | \$56.76  |
|--------------------------------------------------------|----------|
| Meter #: 5ZR21255 - Service Charge                     | \$ 18.20 |
| Commercial Non-Demand Electric Rate (06/08/23 - 07/1   | 1/23)    |
| 298 kWh @ \$0.06956 (Non-Fuel)                         |          |
| 298 kWh @ \$0.05982 (Fuel)                             |          |
| (\$15.93 of your Fuel Cost is exempt from Municipal To | ex)      |
| State of Florida Charges                               | \$1.45   |
| Gross Receipts Tax                                     | \$ 1.45  |



#### **Motor Data**

METER #:

5ZR21255

**CURRENT:** 

32,836 on 07/11/23 32,538 on 06/08/23

PREVIOUS: TOTAL USAGE:

298 kWh

DAYS OF SERVICE: 33

AVERAGE

THIS PERIOD 9.03 kWh

LAST YEAR 9.47 kWh

# 9899239921

SERVICE ADDRESS: 7252 E IRLO BRONSON MEMORIAL HWY PK

**PAGE 21 OF 33** 

# HARMONY COMMUNITY DEV DISTRICT

Subtotal

\$19.60

# **CURRENT CHARGES**

| OUC Electric Service                                   | \$19.11  |
|--------------------------------------------------------|----------|
| Meter #: 5CR49707 - Service Charge                     | \$ 18.20 |
| Commercial Non-Demand Electric Rate (06/08/23 - 07/1   | 1/23)    |
| 7 kWh @ \$0.06956 (Non-Fuel)                           |          |
| 7 kWh @ \$0.05982 (Fuel)                               |          |
| (\$0.37 of y