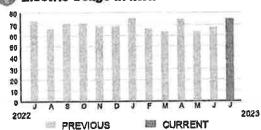

5311

Service At:

7124 HARMONY SQUARE DR S SAINT CLOUD FL 34773-6057

Contact Us Visit us at SpectrumBusiness.net Or, call us at 1-866-519-1263

|   | Summary Service It                                      | om 06/28/23 through 07/27/23<br>following pages |          |
|---|---------------------------------------------------------|-------------------------------------------------|----------|
|   |                                                         |                                                 | 119,98   |
|   | Previous Balance                                        | ank Voul                                        | -119.98  |
| _ | Payments Received -Th                                   | larik rodi                                      | \$0.00   |
|   | Remaining Balance<br>Spectrum Business <sup>TM</sup> II | nternet                                         | 119.98   |
| ÷ | Queront Charges                                         | L BE PROCESSED 07/15/23                         | \$119.98 |
| - | Total Due by Auto Pay                                   |                                                 | \$119.98 |

| Spectrum Business™ Internet       |          |
|-----------------------------------|----------|
| Spectrum Business                 | 99,99    |
| Internet                          |          |
| Web Hosting                       | 0.00     |
| Security Suite                    | 0.00     |
| Domain Name                       | 0.00     |
| Vanity Email                      | 0.00     |
| Static IP 1                       | 19.99    |
|                                   | \$119.98 |
| Spectrum Business™ Internet Total | \$119.98 |
| Current Charges                   | \$119.98 |
| Total Due by Auto Pay             | \$119,98 |
|                                   |          |