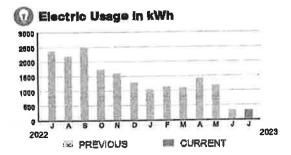

5311

Service At:

7124 HARMONY SQUARE DR S SAINT CLOUD FL 34773-6057

Contact Us Visit us at SpectrumBusiness.net Or, call us at 1-866-519-1263

|   | Summary Service It                                      | om 06/28/23 through 07/27/23<br>following pages |          |
|---|---------------------------------------------------------|-------------------------------------------------|----------|
|   |                                                         |                                                 | 119,98   |
|   | Previous Balance                                        | ank Voul                                        | -119.98  |
| _ | Payments Received -Th                                   | larik rodi                                      | \$0.00   |
|   | Remaining Balance<br>Spectrum Business <sup>TM</sup> II | nternet                                         | 119.98   |
| ÷ | Queront Charges                                         | L BE PROCESSED 07/15/23                         | \$119.98 |
| - | Total Due by Auto Pay                                   |                                                 | \$119.98 |

| Spectrum Business™ Internet       |          |
|-----------------------------------|----------|
| Spectrum Business                 | 99,99    |
| Internet                          |          |
| Web Hosting                       | 0.00     |
| Security Suite                    | 0.00     |
| Domain Name                       | 0.00     |
| Vanity Email                      | 0.00     |
| Static IP 1                       | 19.99    |
|                                   | \$119.98 |
| Spectrum Business™ Internet Total | \$119.98 |
| Current Charges                   | \$119.98 |
| Total Due by Auto Pay             | \$119,98 |
|                                   |          |