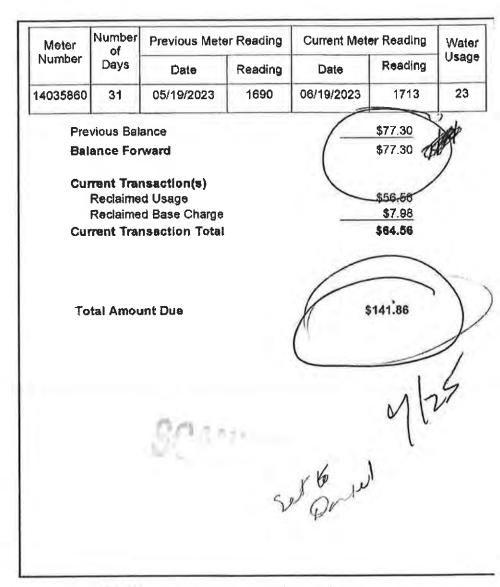

Item Qty / UOM Rate Ext. Price Amount

Job Name: Irrigation Repair 2nd Round of repair/replacements

Proposal #: 754

Irrigation Repairs - 07/31/2023

\$20,000.00

| \$20,000,00 |
|-------------|
| (\$0.00)    |
| \$20,000.00 |
| \$0.00      |
| \$20,000.00 |
|             |