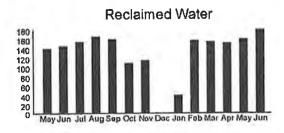

nt Number:

001525420-000933910 Past Due Amount:

\$417.73 \$464.47

\$882.20

**Current Charges:** Total Amount Due:

Customer Service: (8am - 5pm) 407-944-5000



| Meter Number of Days | Number | Previous Meter Reading |       | Current Meter Reading |       | Water |
|----------------------|--------|------------------------|-------|-----------------------|-------|-------|
|                      | Date   | Reading                | Date  | Reading               | Usage |       |
| 60720859             | 31     | 05/19/2023             | 27125 | 06/19/2023            | 27305 | 180   |

Previous Balance \$417.73 **Balance Forward** \$417.73

**Current Transaction(s)** Reclaimed Usage

Reclaimed Base Charge **Current Transaction Total**  \$442.80 \$21.67

\$464.47

**Total Amount Due** 





Please return this portion with your payment - Do not send cash through the mail.



**Toho Water Authority** P.O. Box 30527 Tampa, Florida, 33630-3527 www.tohowater.com

Account Number 001525420-000933910 Past due balances are subject to immediate interruption of service.

| Don't Don           | Current                   | Total<br>Amount               |          |
|---------------------|---------------------------|-------------------------------|----------|
| Past Due<br>Due Now | Amount Due<br>by 07/18/23 | Late Charge<br>after 07/18/23 | Due      |
| \$417.73            | \$464.47                  | \$23.22                       | \$882.20 |

Please Remit to

TOHO WATER AUTHORITY PO BOX 30527 TAMPA, FL 33630-3527 

\*\*\*\*AUTO\*\*MIXED AADC 300 T:2 / P:1 / S: 314 1 MB 0.528

լիրորդ