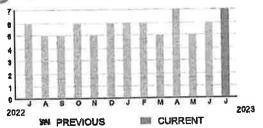

ic charges only.

9899239921

SERVICE ADDRESS: 6917 BEARGRASS RD

## HARMONY COMMUNITY DEV DISTRICT

Subtotal )

\$19.60

**PAGE 3 OF 33** 

#### **CURRENT CHARGES**

| OUC Electric Service                                   | \$19.11  |
|--------------------------------------------------------|----------|
| Meter #: 5CR94075 - Service Charge                     | \$ 18.20 |
| Commercial Non-Demand Electric Rate (06/08/23 - 07/1   | 1/23)    |
| 7 kWh @ \$0.06956 (Non-Fuel)                           |          |
| 7 kWh @ \$0.05982 (Fuel)                               |          |
| (\$0.37 of your Fuel Cost is exempt from Municipal Tax |          |
| State of Florida Charges                               | \$0.49   |
| Gross Receipts Tay                                     | \$ 0.49  |





#### **Meter Data**

5CR94075 METER #:

322 on 07/11/23 CURRENT:

315 on 06/08/23 PREVIOUS: 7 kWh

TOTAL USAGE: DAYS OF SERVICE:





BILL DATE 07/11/23

ACCOUNT NUMBER

9899239921

**PAGE 4 OF 33** 

#### SERVICE ADDRESS: 3300 BLOCK EVEN SCHOOL HOUSE RD

## HARMONY COMMUNITY DEV DISTRICT

Subtotal

\$19.47

#### **CURRENT CHARGES**

| OUC Electric Service               | \$18.98          |
|------------------------------------|------------------|
| Meter #: 5CR94331 - Service Charge | \$ 18.20<br>(23) |
| 6 kWh @ \$0.06956 (Non-Fuel)       | 0.42             |
| 6 kWh @ \$0.05982 (Fuel)           | 0.36<br>}        |
| State of Florida Charges           | \$0.49           |
| Gmss Receipts Tax                  | \$ 0.49          |





#### **Motor Data**

5CR94331 METER #:

CURRENT:

6