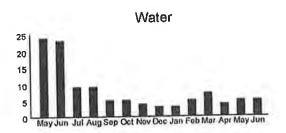

#### **AUGUST 15 2023**

| Payee                      | Invoice<br>Number | A= Approval<br>R= Ratification |          | Invoice<br>Amount      |  |
|----------------------------|-------------------|--------------------------------|----------|------------------------|--|
| TOHO WATER AUTHORITY - ACH | 071423 ACH        | R                              | \$       | 2,447.46               |  |
|                            | 071823 ACH        | R<br>Vendor Total              | <u> </u> | 20,891.78<br>23,339.24 |  |
| WASTE CONNECTIONS OF FL.   | 1455833W460       | R<br>Vendor Total              | \$       | 346.21<br>346.21       |  |
| WILLIAM Scotsman Inc       | 9017665629        | R<br>Vendor Total              | \$       | 614.50<br>614.50       |  |
|                            |                   | Total                          | \$       | 282,435.20             |  |
|                            |                   | Vendor Total                   | \$       | 282,435.20             |  |