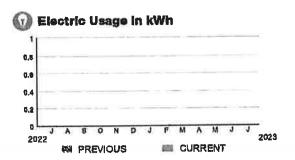

|         |

ACCOUNT NUMBER

9899239921

SERVICE ADDRESS: 3300 POND PINE RD

# HARMONY COMMUNITY DEV DISTRICT

Subtotal >

\$18.67

**PAGE 27 OF 33** 

#### **CURRENT CHARGES**

| OUC Electric Service                                   | \$18,2U  |
|--------------------------------------------------------|----------|
| Meter #: 5CR95090 - Service Charge                     | \$ 18.20 |
| Commercial Non-Demand Electric Rate (06/08/23 - 07/11/ | 23)      |
| 0 kWh @ \$0.06956 (Non-Fuel)                           | 0.00     |
| 0 kWh @ \$0.05982 (Fuel)                               | 0.00     |
| State of Florida Charges                               | \$0.47   |
| Gross Receipts Tax                                     | \$ 0.47  |



#### **Meter Data**

5CR95090 METER #:

CURRENT: 402 on 07/11/23 402 on 06/08/23 PREVIOUS:

0 kWh TOTAL USAGE:

DAYS OF SERVICE: 33 AVERAGE DAILY USAGE THIS PERIOD LAST YEAR 0.00 kWh 0.00 kWh





ACCOUNT NUMBER

9899239921

#### SERVICE ADDRESS: 3306 PRIMROSE WILLOW DR

HARMONY COMMUNITY DEV DISTRICT

# Subtotal

\$18.67

**PAGE 28 OF 33** 

# **CURRENT CHARGES**

| OUC Electric Service               | \$18. <u>20</u> |
|------------------------------------|-----------------|
| Meter #: 5CR98422 - Service Charge | \$ 18.20<br>23) |
| 0 kWh @ \$0,06956 (Non-Fuel)       | 0.00            |
| 0 kWh @ \$0.05982 (Fuel)           | 0.00            |
| State of Florida Charges           | \$0.47          |
| Gross Receipts Tex                 | \$ 0.47         |

# Electric Usage in kWh



# *