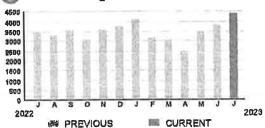

ACCOUNT NUMBER

9899239921

SERVICE ADDRESS: 7124 HARMONY SQUARE DRIVE S POOL

**PAGE 18 OF 33** 

# HARMONY COMMUNITY DEV DISTRICT

Subtotal

\$597.74

# **CURRENT CHARGES**

| OUC Electric Service                                 | \$582.81  |
|------------------------------------------------------|-----------|
| Meter #: 5CR88761 - Service Charge                   | \$ 18.20  |
| Commercial Non-Demand Electric Rate (06/08/23 - 07/1 | 1/23)     |
| 4,364 kWh @ \$0.06956 (Non-Fuel)                     | 303.56    |
| 4,364 kWh @ \$0.05982 (Fuel)                         |           |
| (\$233.21 of your Fuel Cost is exempt from Municipal |           |
| State of Florida Charges                             | \$14.93   |
| Gross Receipts Tax                                   | . \$14.93 |





#### **Meter Data**

5CR88761 METER #:

47,097 on 07/11/23 CURRENT: 42,733 on 06/08/23 PREVIOUS:

4,364 kWh TOTAL USAGE: DAYS OF SERVICE: 33

AVERAGE DAILY USAGE THIS PERIOD LAST YEAR 109.69 kWh 132.24 kWh

ACCOUNT NUMBER

9899239921

SERVICE ADDRESS: 6900 E IRLO BRONSON MEMORIAL HWY ODD

**PAGE 19 OF 33** 

# HARMONY COMMUNITY DEV DISTRICT

Subtotal >

\$37.11

#### **CURRENT CHARGES**

| OUC Electric Service                                   | \$36.18  |
|--------------------------------------------------------|----------|
| Meter #: 5CD97805 - Service Charge                     | \$ 18.20 |
| Commercial Non-Demand Electric Rate (06/08/23 - 07/1   | 1/23)    |
| 139 kWh @ \$0.06956 (Non-Fuel)                         |          |
| 139 kWh @ \$0.05982 (Fuel)