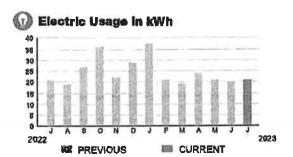

99239921

#### SERVICE ADDRESS: 7255 E IRLO BRONSON MEMORIAL HWY TCTR

PAGE 25 OF 33

# HARMONY COMMUNITY DEV DISTRICT

| Subtotal |

\$21.46

#### **CURRENT CHARGES**

| OUC Electric Service                                   | \$20.92  |
|--------------------------------------------------------|----------|
| Mater #: 5CR49720 - Service Charge                     | \$ 18.20 |
| Commercial Non-Demand Electric Rate (06/08/23 - 07/11  | 1/23)    |
| 21 kWh @ \$0,06956 (Non-Fuel)                          | 1.46     |
| 21 kWh @ \$0.05982 (Fuel)                              | 1,26     |
| (\$1.12 of your Fuel Cost is exempt from Municipal Tex | ;)       |
| State of Florida Charges                               | \$0.54   |
| Gross Receipts Tax                                     | \$ 0,54  |



# **Meter Data**

METER #: 5CR49720

CURRENT: 3,972 on 07/11/23 PREVIOUS: 3,951 on 06/08/23

21 kWh TOTAL USAGE: DAYS OF SERVICE: 33

AVERAGE DAILY USAGE THIS PERIOD LASTYEAR 0.66 kWh 0,84 kWh





ACCOUNT NUMBER

9899239921

PAGE 26 OF 33

# SERVICE ADDRESS: 0 OXBOW CT

**CURRENT CHARGES** 

# HARMONY COMMUNITY DEV DISTRICT

Subtotal >

\$495.99

| OUC Electric Service \$                                | 453.88    |
|--------------------------------------------------------|-----------|
| Customer Ref: WO 755832 Harmony Track K                |           |
| OUConvenient Lighting (06/08/23 - 07/11/23)            |           |
| Maintenance - Convenient 45 @ \$7.72                   | \$ 347.40 |
| 1,188.00 kWh @ \$0.03418 (Non-Fuel)                    | 40.61     |
| 1,188.00 kWh @ \$0.0