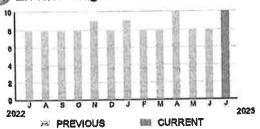

5311

Service At:

7124 HARMONY SQUARE DR S SAINT CLOUD FL 34773-6057

Contact Us Visit us at SpectrumBusiness.net Or, call us at 1-866-519-1263

|   | Summary Service It                                      | om 06/28/23 through 07/27/23<br>following pages |          |
|---|---------------------------------------------------------|-------------------------------------------------|----------|
|   |                                                         |                                                 | 119,98   |
|   | Previous Balance                                        | ank Voul                                        | -119.98  |
| _ | Payments Received -Th                                   | larik rodi                                      | \$0.00   |
|   | Remaining Balance<br>Spectrum Business <sup>TM</sup> II | nternet                                         | 119.98   |
| ÷ | Queront Charges                                         | L BE PROCESSED 07/15/23                         | \$119.98 |
| - | Total Due by Auto Pay                                   |                                                 | \$119.98 |

8337 1000 NO RP 28 08302023 NNNNNNNN 01 008718 0031

Charge Details

Previous Balance 119.98

EFT Payment 06/15 -119.98

Remaining Balance \$0,00

Payments received after 06/28/23 will appear on your next bill. Service from 06/28/23 through 07/27/23