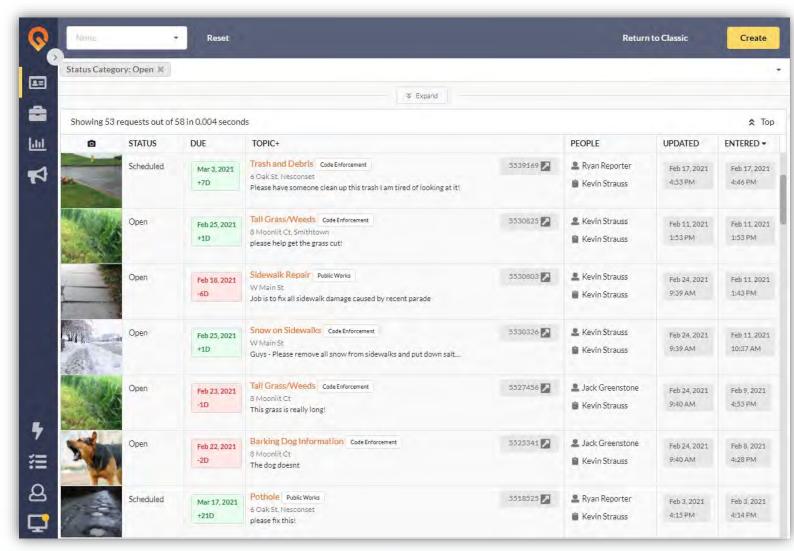

### Staff Software

- Manage & Route Requests
- Assign & Track Work
- Collaborate with Citizens and Staff
- Integrations with Third-Party Software
- Browser Based