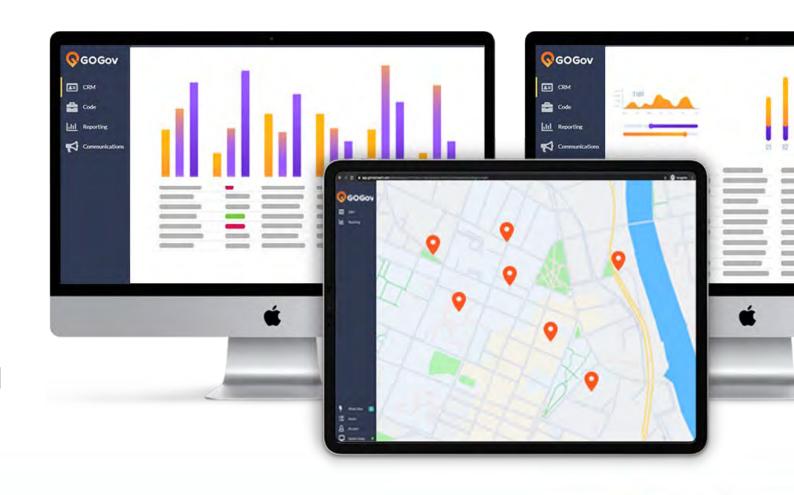

## Reports

### COPY

- Agency-wide Reports
- Departmental Reports
- Backlog by Department or Topic
- Response Times
- Citizen Satisfaction
- Custom Reports
- View Reports on a Map
- Save, Schedule & Export to Excel