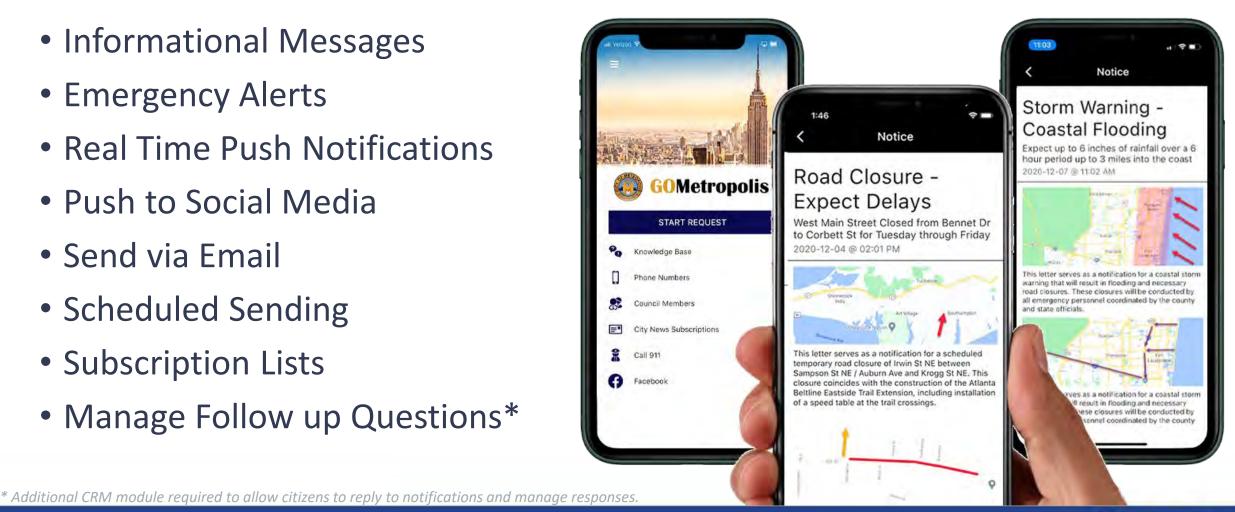

#### Citizen Notifications

- Informational Messages
- Emergency Alerts
- Real Time Push Notifications
- Push to Social Media
- Send via Email
- Scheduled Sending
- Subscription Lists
- Manage Follow up Questions\*