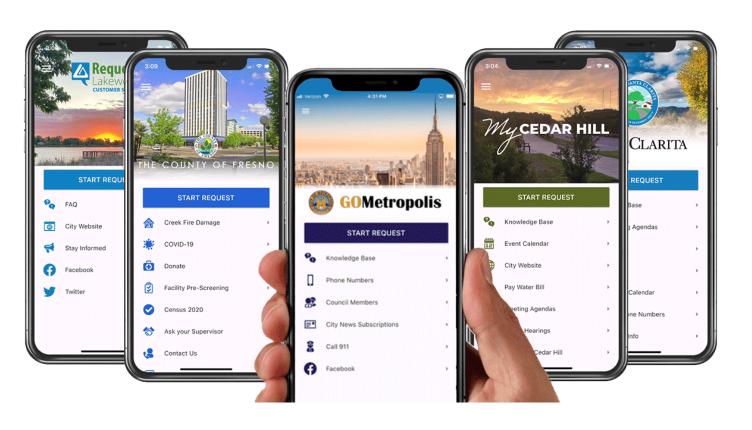

# Branded Mobile App for Citizens

- Branded specifically for your Agency
- Access Useful City Information
- Submit Service Requests
- Knowledge Base of FAQs for Citizen Self-Service
- Receive Notifications & Alerts