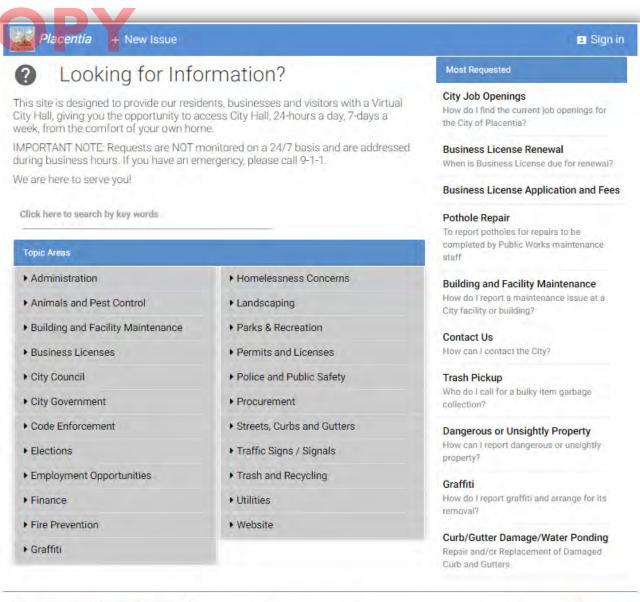

- Embedded into City's Website
- Submit Service Requests
- Browse Knowledge Base
- Promotes Downloads of App
- Sign up for Email Notifications
  & Alerts