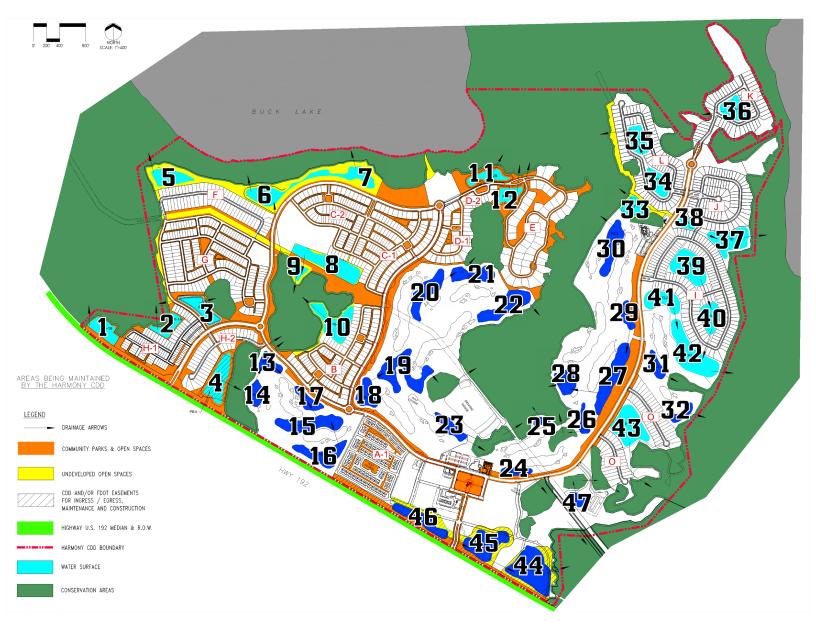

## Harmony Community Development District Field Services Monthly Pond Report

| #                                                             | Pond Name                                                        | Acres      |                                                     | icjeneeg                                                                                                                                                                                                                                                                                                                                                                                                                                                                                                                                                                                                                                                                                                                                                                                                                                                                                                                                                                                                                                                                                                                                                                                                                                                                                                                                                                                                                                                                                                                                                                                                                                                                                                                                                                                                                                                                                                                                                                                                                                                                                                                       | >,<br>58°, | xail.    | atymort | Signature August 2019          |       |                                                        |                  |  |
|---------------------------------------------------------------|------------------------------------------------------------------|------------|-----------------------------------------------------|--------------------------------------------------------------------------------------------------------------------------------------------------------------------------------------------------------------------------------------------------------------------------------------------------------------------------------------------------------------------------------------------------------------------------------------------------------------------------------------------------------------------------------------------------------------------------------------------------------------------------------------------------------------------------------------------------------------------------------------------------------------------------------------------------------------------------------------------------------------------------------------------------------------------------------------------------------------------------------------------------------------------------------------------------------------------------------------------------------------------------------------------------------------------------------------------------------------------------------------------------------------------------------------------------------------------------------------------------------------------------------------------------------------------------------------------------------------------------------------------------------------------------------------------------------------------------------------------------------------------------------------------------------------------------------------------------------------------------------------------------------------------------------------------------------------------------------------------------------------------------------------------------------------------------------------------------------------------------------------------------------------------------------------------------------------------------------------------------------------------------------|------------|----------|---------|--------------------------------|-------|--------------------------------------------------------|------------------|--|
|                                                               |                                                                  |            | / 👌                                                 | Original Signification Signifi |            |          |         | <u>্র্</u> জুর্ণ August 2019   | •   - | Treatment Plan                                         |                  |  |
| Map Quickview, click here                                     |                                                                  |            | <u>SEVERITY:</u>                                    |                                                                                                                                                                                                                                                                                                                                                                                                                                                                                                                                                                                                                                                                                                                                                                                                                                                                                                                                                                                                                                                                                                                                                                                                                                                                                                                                                                                                                                                                                                                                                                                                                                                                                                                                                                                                                                                                                                                                                                                                                                                                                                                                |            |          |         |                                |       | * SeClear G - Algae                                    |                  |  |
| Internet access not required                                  |                                                                  |            | L1=minimal L2=moderate<br>L3=significant L4=extreme |                                                                                                                                                                                                                                                                                                                                                                                                                                                                                                                                                                                                                                                                                                                                                                                                                                                                                                                                                                                                                                                                                                                                                                                                                                                                                                                                                                                                                                                                                                                                                                                                                                                                                                                                                                                                                                                                                                                                                                                                                                                                                                                                |            |          |         | Current Treatme                |       | * Komeen Crystals - Hydrilla     * SonarOne - Hydrilla |                  |  |
| Map links below<br>Require Internet                           |                                                                  |            | Blank = indicates non issue                         |                                                                                                                                                                                                                                                                                                                                                                                                                                                                                                                                                                                                                                                                                                                                                                                                                                                                                                                                                                                                                                                                                                                                                                                                                                                                                                                                                                                                                                                                                                                                                                                                                                                                                                                                                                                                                                                                                                                                                                                                                                                                                                                                |            |          |         | & Treatment Ne                 |       | * Diquat - Latoral plants                              |                  |  |
| 1                                                             | Rosewood - W.                                                    | 1.4        |                                                     |                                                                                                                                                                                                                                                                                                                                                                                                                                                                                                                                                                                                                                                                                                                                                                                                                                                                                                                                                                                                                                                                                                                                                                                                                                                                                                                                                                                                                                                                                                                                                                                                                                                                                                                                                                                                                                                                                                                                                                                                                                                                                                                                |            |          | L1      | Littoral Weeds                 | Rou   | ınd Up                                                 | 25 gal           |  |
| 2                                                             | Rosewood - C.                                                    | 1.0        |                                                     |                                                                                                                                                                                                                                                                                                                                                                                                                                                                                                                                                                                                                                                                                                                                                                                                                                                                                                                                                                                                                                                                                                                                                                                                                                                                                                                                                                                                                                                                                                                                                                                                                                                                                                                                                                                                                                                                                                                                                                                                                                                                                                                                |            |          | L1      | Algae                          | Cut   | rine                                                   | 25 gal           |  |
| 3                                                             | Rosewood - N.                                                    | 2.3        |                                                     |                                                                                                                                                                                                                                                                                                                                                                                                                                                                                                                                                                                                                                                                                                                                                                                                                                                                                                                                                                                                                                                                                                                                                                                                                                                                                                                                                                                                                                                                                                                                                                                                                                                                                                                                                                                                                                                                                                                                                                                                                                                                                                                                |            | L1       |         | Littoral Weeds                 | Rou   | ınd Up                                                 | 25 gal           |  |
| 4                                                             | Hawthorne                                                        | 3.7        |                                                     | L1                                                                                                                                                                                                                                                                                                                                                                                                                                                                                                                                                                                                                                                                                                                                                                                                                                                                                                                                                                                                                                                                                                                                                                                                                                                                                                                                                                                                                                                                                                                                                                                                                                                                                                                                                                                                                                                                                                                                                                                                                                                                                                                             |            |          | L1      | Littoral Weeds                 | Rou   | ınd Up                                                 | 25 gal           |  |
| 5                                                             | Cherry Hill                                                      | 2.8        |                                                     | L1                                                                                                                                                                                                                                                                                                                                                                                                                                                                                                                                                                                                                                                                                                                                                                                                                                                                                                                                                                                                                                                                                                                                                                                                                                                                                                                                                                                                                                                                                                                                                                                                                                                                                                                                                                                                                                                                                                                                                                                                                                                                                                                             |            |          |         | Algae                          | Cut   | rine                                                   | 25 gal           |  |
| 6                                                             | Long Pond - W.                                                   | 3.1        |                                                     |                                                                                                                                                                                                                                                                                                                                                                                                                                                                                                                                                                                                                                                                                                                                                                                                                                                                                                                                                                                                                                                                                                                                                                                                                                                                                                                                                                                                                                                                                                                                                                                                                                                                                                                                                                                                                                                                                                                                                                                                                                                                                                                                |            |          | L1      | Littoral Weeds                 | Rou   | ınd Up                                                 | 25 gal           |  |
| 7                                                             | Long Pond - E.                                                   | 3.1        |                                                     |                                                                                                                                                                                                                                                                                                                                                                                                                                                                                                                                                                                                                                                                                                                                                                                                                                                                                                                                                                                                                                                                                                                                                                                                                                                                                                                                                                                                                                                                                                                                                                                                                                                                                                                                                                                                                                                                                                                                                                                                                                                                                                                                |            |          | L1      | Littoral Weeds                 | Rou   | ınd Up                                                 | 25 gal           |  |
| 8                                                             | Cypress 2                                                        | 3.5        |                                                     | L1                                                                                                                                                                                                                                                                                                                                                                                                                                                                                                                                                                                                                                                                                                                                                                                                                                                                                                                                                                                                                                                                                                                                                                                                                                                                                                                                                                                                                                                                                                                                                                                                                                                                                                                                                                                                                                                                                                                                                                                                                                                                                                                             |            |          |         | Littoral Weeds                 |       | ınd Up                                                 | 25 gal           |  |
| 9                                                             | Dog Park Tr.                                                     | 1.0        |                                                     |                                                                                                                                                                                                                                                                                                                                                                                                                                                                                                                                                                                                                                                                                                                                                                                                                                                                                                                                                                                                                                                                                                                                                                                                                                                                                                                                                                                                                                                                                                                                                                                                                                                                                                                                                                                                                                                                                                                                                                                                                                                                                                                                |            |          | L1      | Littoral Weeds                 |       | ınd Up                                                 | 25 gal           |  |
| 10                                                            | Birchwood                                                        | 3.0        |                                                     |                                                                                                                                                                                                                                                                                                                                                                                                                                                                                                                                                                                                                                                                                                                                                                                                                                                                                                                                                                                                                                                                                                                                                                                                                                                                                                                                                                                                                                                                                                                                                                                                                                                                                                                                                                                                                                                                                                                                                                                                                                                                                                                                |            |          | L1      | Littoral Weeds                 |       | ınd Up                                                 | 25 gal           |  |
| 11                                                            | Drake 2 - N.                                                     | 1.8        |                                                     | L1                                                                                                                                                                                                                                                                                                                                                                                                                                                                                                                                                                                                                                                                                                                                                                                                                                                                                                                                                                                                                                                                                                                                                                                                                                                                                                                                                                                                                                                                                                                                                                                                                                                                                                                                                                                                                                                                                                                                                                                                                                                                                                                             |            |          |         | Algae                          |       | rine                                                   | 25 gal           |  |
| 12                                                            | Drake 2 - E.                                                     | 1.7        |                                                     | L1                                                                                                                                                                                                                                                                                                                                                                                                                                                                                                                                                                                                                                                                                                                                                                                                                                                                                                                                                                                                                                                                                                                                                                                                                                                                                                                                                                                                                                                                                                                                                                                                                                                                                                                                                                                                                                                                                                                                                                                                                                                                                                                             |            |          |         | Algae                          | Cut   | rine                                                   | 25 gal           |  |
| 13                                                            | Golf Course                                                      | 1.5        |                                                     | L1                                                                                                                                                                                                                                                                                                                                                                                                                                                                                                                                                                                                                                                                                                                                                                                                                                                                                                                                                                                                                                                                                                                                                                                                                                                                                                                                                                                                                                                                                                                                                                                                                                                                                                                                                                                                                                                                                                                                                                                                                                                                                                                             |            |          |         |                                |       |                                                        |                  |  |
| 14                                                            | Golf Course                                                      | 1.5        |                                                     | L1                                                                                                                                                                                                                                                                                                                                                                                                                                                                                                                                                                                                                                                                                                                                                                                                                                                                                                                                                                                                                                                                                                                                                                                                                                                                                                                                                                                                                                                                                                                                                                                                                                                                                                                                                                                                                                                                                                                                                                                                                                                                                                                             |            |          |         |                                |       |                                                        |                  |  |
| 15                                                            | Golf Course                                                      | 4.0        |                                                     | L1                                                                                                                                                                                                                                                                                                                                                                                                                                                                                                                                                                                                                                                                                                                                                                                                                                                                                                                                                                                                                                                                                                                                                                                                                                                                                                                                                                                                                                                                                                                                                                                                                                                                                                                                                                                                                                                                                                                                                                                                                                                                                                                             |            |          |         |                                |       |                                                        |                  |  |
| 16                                                            | Golf Course                                                      | 3.4        |                                                     | L1<br>L1                                                                                                                                                                                                                                                                                                                                                                                                                                                                                                                                                                                                                                                                                                                                                                                                                                                                                                                                                                                                                                                                                                                                                                                                                                                                                                                                                                                                                                                                                                                                                                                                                                                                                                                                                                                                                                                                                                                                                                                                                                                                                                                       |            |          |         |                                |       |                                                        |                  |  |
| 17<br>18                                                      | Golf Course Golf Course                                          | 1.4<br>2.0 |                                                     | L1<br>L2                                                                                                                                                                                                                                                                                                                                                                                                                                                                                                                                                                                                                                                                                                                                                                                                                                                                                                                                                                                                                                                                                                                                                                                                                                                                                                                                                                                                                                                                                                                                                                                                                                                                                                                                                                                                                                                                                                                                                                                                                                                                                                                       |            |          |         |                                |       |                                                        |                  |  |
| 19                                                            | Golf Course                                                      | 5.3        |                                                     | L2<br>L1                                                                                                                                                                                                                                                                                                                                                                                                                                                                                                                                                                                                                                                                                                                                                                                                                                                                                                                                                                                                                                                                                                                                                                                                                                                                                                                                                                                                                                                                                                                                                                                                                                                                                                                                                                                                                                                                                                                                                                                                                                                                                                                       |            |          |         |                                |       |                                                        |                  |  |
| 20                                                            | Golf Course                                                      | 3.5        |                                                     | LI                                                                                                                                                                                                                                                                                                                                                                                                                                                                                                                                                                                                                                                                                                                                                                                                                                                                                                                                                                                                                                                                                                                                                                                                                                                                                                                                                                                                                                                                                                                                                                                                                                                                                                                                                                                                                                                                                                                                                                                                                                                                                                                             |            |          |         |                                |       |                                                        |                  |  |
| 21                                                            | Golf Course                                                      | 2.3        |                                                     | L1                                                                                                                                                                                                                                                                                                                                                                                                                                                                                                                                                                                                                                                                                                                                                                                                                                                                                                                                                                                                                                                                                                                                                                                                                                                                                                                                                                                                                                                                                                                                                                                                                                                                                                                                                                                                                                                                                                                                                                                                                                                                                                                             |            |          |         |                                |       |                                                        |                  |  |
| 22                                                            | Golf Course                                                      | 3.2        |                                                     | L2                                                                                                                                                                                                                                                                                                                                                                                                                                                                                                                                                                                                                                                                                                                                                                                                                                                                                                                                                                                                                                                                                                                                                                                                                                                                                                                                                                                                                                                                                                                                                                                                                                                                                                                                                                                                                                                                                                                                                                                                                                                                                                                             |            |          |         |                                |       |                                                        |                  |  |
| 23                                                            | Golf Course                                                      | 2.0        |                                                     | L1                                                                                                                                                                                                                                                                                                                                                                                                                                                                                                                                                                                                                                                                                                                                                                                                                                                                                                                                                                                                                                                                                                                                                                                                                                                                                                                                                                                                                                                                                                                                                                                                                                                                                                                                                                                                                                                                                                                                                                                                                                                                                                                             |            |          |         |                                |       |                                                        |                  |  |
| 24                                                            | Golf Course                                                      | 2.0        |                                                     | L1                                                                                                                                                                                                                                                                                                                                                                                                                                                                                                                                                                                                                                                                                                                                                                                                                                                                                                                                                                                                                                                                                                                                                                                                                                                                                                                                                                                                                                                                                                                                                                                                                                                                                                                                                                                                                                                                                                                                                                                                                                                                                                                             |            |          |         |                                |       |                                                        |                  |  |
| 25                                                            | Golf Course                                                      | 0.5        |                                                     | L2                                                                                                                                                                                                                                                                                                                                                                                                                                                                                                                                                                                                                                                                                                                                                                                                                                                                                                                                                                                                                                                                                                                                                                                                                                                                                                                                                                                                                                                                                                                                                                                                                                                                                                                                                                                                                                                                                                                                                                                                                                                                                                                             |            |          |         |                                |       |                                                        |                  |  |
| 26                                                            | Golf Course                                                      | 0.7        |                                                     |                                                                                                                                                                                                                                                                                                                                                                                                                                                                                                                                                                                                                                                                                                                                                                                                                                                                                                                                                                                                                                                                                                                                                                                                                                                                                                                                                                                                                                                                                                                                                                                                                                                                                                                                                                                                                                                                                                                                                                                                                                                                                                                                |            |          |         |                                |       |                                                        |                  |  |
| 27                                                            | Golf Course                                                      | 0.7        |                                                     | L2                                                                                                                                                                                                                                                                                                                                                                                                                                                                                                                                                                                                                                                                                                                                                                                                                                                                                                                                                                                                                                                                                                                                                                                                                                                                                                                                                                                                                                                                                                                                                                                                                                                                                                                                                                                                                                                                                                                                                                                                                                                                                                                             |            |          |         |                                |       |                                                        |                  |  |
| 28                                                            | Golf Course                                                      | 1.3        |                                                     | L1                                                                                                                                                                                                                                                                                                                                                                                                                                                                                                                                                                                                                                                                                                                                                                                                                                                                                                                                                                                                                                                                                                                                                                                                                                                                                                                                                                                                                                                                                                                                                                                                                                                                                                                                                                                                                                                                                                                                                                                                                                                                                                                             |            |          |         |                                |       |                                                        |                  |  |
| 29                                                            | Golf Course                                                      | 1.2        |                                                     | L1                                                                                                                                                                                                                                                                                                                                                                                                                                                                                                                                                                                                                                                                                                                                                                                                                                                                                                                                                                                                                                                                                                                                                                                                                                                                                                                                                                                                                                                                                                                                                                                                                                                                                                                                                                                                                                                                                                                                                                                                                                                                                                                             |            |          |         |                                |       |                                                        |                  |  |
| 30                                                            | Golf Course                                                      | 2.3        |                                                     | L1                                                                                                                                                                                                                                                                                                                                                                                                                                                                                                                                                                                                                                                                                                                                                                                                                                                                                                                                                                                                                                                                                                                                                                                                                                                                                                                                                                                                                                                                                                                                                                                                                                                                                                                                                                                                                                                                                                                                                                                                                                                                                                                             |            |          |         |                                |       |                                                        |                  |  |
| 31                                                            | Golf Course                                                      | 1.1        |                                                     | L2                                                                                                                                                                                                                                                                                                                                                                                                                                                                                                                                                                                                                                                                                                                                                                                                                                                                                                                                                                                                                                                                                                                                                                                                                                                                                                                                                                                                                                                                                                                                                                                                                                                                                                                                                                                                                                                                                                                                                                                                                                                                                                                             |            |          |         |                                |       |                                                        |                  |  |
| 32                                                            | Golf Course                                                      | 2.0        |                                                     | L1                                                                                                                                                                                                                                                                                                                                                                                                                                                                                                                                                                                                                                                                                                                                                                                                                                                                                                                                                                                                                                                                                                                                                                                                                                                                                                                                                                                                                                                                                                                                                                                                                                                                                                                                                                                                                                                                                                                                                                                                                                                                                                                             |            |          |         |                                |       |                                                        |                  |  |
| 33                                                            | West Lake - S.                                                   | 1.3        |                                                     | L1                                                                                                                                                                                                                                                                                                                                                                                                                                                                                                                                                                                                                                                                                                                                                                                                                                                                                                                                                                                                                                                                                                                                                                                                                                                                                                                                                                                                                                                                                                                                                                                                                                                                                                                                                                                                                                                                                                                                                                                                                                                                                                                             |            |          |         |                                |       |                                                        |                  |  |
| 34                                                            | West Lake - C.                                                   | 0.0        |                                                     |                                                                                                                                                                                                                                                                                                                                                                                                                                                                                                                                                                                                                                                                                                                                                                                                                                                                                                                                                                                                                                                                                                                                                                                                                                                                                                                                                                                                                                                                                                                                                                                                                                                                                                                                                                                                                                                                                                                                                                                                                                                                                                                                |            |          |         | Future pond, not ac            |       |                                                        |                  |  |
| 35                                                            | West Lake - N.                                                   | 0.0        |                                                     |                                                                                                                                                                                                                                                                                                                                                                                                                                                                                                                                                                                                                                                                                                                                                                                                                                                                                                                                                                                                                                                                                                                                                                                                                                                                                                                                                                                                                                                                                                                                                                                                                                                                                                                                                                                                                                                                                                                                                                                                                                                                                                                                |            |          |         | Future pond, not ac            |       |                                                        |                  |  |
| 36                                                            | North Lake                                                       | 0.0        |                                                     |                                                                                                                                                                                                                                                                                                                                                                                                                                                                                                                                                                                                                                                                                                                                                                                                                                                                                                                                                                                                                                                                                                                                                                                                                                                                                                                                                                                                                                                                                                                                                                                                                                                                                                                                                                                                                                                                                                                                                                                                                                                                                                                                |            | 1.4      |         | Future pond, not ac            | tive  |                                                        |                  |  |
| 37                                                            | East Lake - E.                                                   | 3.0        |                                                     |                                                                                                                                                                                                                                                                                                                                                                                                                                                                                                                                                                                                                                                                                                                                                                                                                                                                                                                                                                                                                                                                                                                                                                                                                                                                                                                                                                                                                                                                                                                                                                                                                                                                                                                                                                                                                                                                                                                                                                                                                                                                                                                                |            | L1<br>L1 |         |                                |       |                                                        |                  |  |
| 38                                                            | East Lake - W. South Lake - N.                                   | 0.5        |                                                     |                                                                                                                                                                                                                                                                                                                                                                                                                                                                                                                                                                                                                                                                                                                                                                                                                                                                                                                                                                                                                                                                                                                                                                                                                                                                                                                                                                                                                                                                                                                                                                                                                                                                                                                                                                                                                                                                                                                                                                                                                                                                                                                                |            | L1<br>L1 |         | Littoral Weeds                 | Dec   | ınd Ha                                                 | 25 00            |  |
| 39<br>40                                                      | South Lake - N. South Lake - E.                                  | 3.3<br>1.4 |                                                     |                                                                                                                                                                                                                                                                                                                                                                                                                                                                                                                                                                                                                                                                                                                                                                                                                                                                                                                                                                                                                                                                                                                                                                                                                                                                                                                                                                                                                                                                                                                                                                                                                                                                                                                                                                                                                                                                                                                                                                                                                                                                                                                                |            | L1       |         | Littoral Weeds  Littoral Weeds |       | und Up<br>und Up                                       | 25 gal<br>25 gal |  |
| 41                                                            | South Lake - W.                                                  | 2.3        | L1                                                  |                                                                                                                                                                                                                                                                                                                                                                                                                                                                                                                                                                                                                                                                                                                                                                                                                                                                                                                                                                                                                                                                                                                                                                                                                                                                                                                                                                                                                                                                                                                                                                                                                                                                                                                                                                                                                                                                                                                                                                                                                                                                                                                                |            | <u> </u> |         | Littoral Weeds                 |       | and Up                                                 | 25 gal 25 gal    |  |
| 42                                                            | South Lake - S.                                                  | 5.2        | L1                                                  |                                                                                                                                                                                                                                                                                                                                                                                                                                                                                                                                                                                                                                                                                                                                                                                                                                                                                                                                                                                                                                                                                                                                                                                                                                                                                                                                                                                                                                                                                                                                                                                                                                                                                                                                                                                                                                                                                                                                                                                                                                                                                                                                |            |          |         | Littoral Weeds                 |       | and Up                                                 | 25 gal 25 gal    |  |
| 43                                                            | Waterside                                                        | 3.0        | L1                                                  |                                                                                                                                                                                                                                                                                                                                                                                                                                                                                                                                                                                                                                                                                                                                                                                                                                                                                                                                                                                                                                                                                                                                                                                                                                                                                                                                                                                                                                                                                                                                                                                                                                                                                                                                                                                                                                                                                                                                                                                                                                                                                                                                |            |          |         | Algae                          |       | rine                                                   | 25 gal           |  |
| 44                                                            | DOT [192 - E.]                                                   | 6.0        |                                                     |                                                                                                                                                                                                                                                                                                                                                                                                                                                                                                                                                                                                                                                                                                                                                                                                                                                                                                                                                                                                                                                                                                                                                                                                                                                                                                                                                                                                                                                                                                                                                                                                                                                                                                                                                                                                                                                                                                                                                                                                                                                                                                                                | L1         |          |         | 950                            |       |                                                        | gui              |  |
| 45                                                            | DOT [192 - C.]                                                   | 3.6        |                                                     |                                                                                                                                                                                                                                                                                                                                                                                                                                                                                                                                                                                                                                                                                                                                                                                                                                                                                                                                                                                                                                                                                                                                                                                                                                                                                                                                                                                                                                                                                                                                                                                                                                                                                                                                                                                                                                                                                                                                                                                                                                                                                                                                | L1         |          |         |                                |       |                                                        |                  |  |
| 46                                                            | DOT [192 - W.]                                                   | 2.0        |                                                     |                                                                                                                                                                                                                                                                                                                                                                                                                                                                                                                                                                                                                                                                                                                                                                                                                                                                                                                                                                                                                                                                                                                                                                                                                                                                                                                                                                                                                                                                                                                                                                                                                                                                                                                                                                                                                                                                                                                                                                                                                                                                                                                                | L2         |          |         |                                |       |                                                        |                  |  |
| 47                                                            | Maintenance                                                      | 0.4        |                                                     |                                                                                                                                                                                                                                                                                                                                                                                                                                                                                                                                                                                                                                                                                                                                                                                                                                                                                                                                                                                                                                                                                                                                                                                                                                                                                                                                                                                                                                                                                                                                                                                                                                                                                                                                                                                                                                                                                                                                                                                                                                                                                                                                | L1         |          |         |                                |       |                                                        |                  |  |
|                                                               |                                                                  |            |                                                     |                                                                                                                                                                                                                                                                                                                                                                                                                                                                                                                                                                                                                                                                                                                                                                                                                                                                                                                                                                                                                                                                                                                                                                                                                                                                                                                                                                                                                                                                                                                                                                                                                                                                                                                                                                                                                                                                                                                                                                                                                                                                                                                                |            |          | ,       |                                |       |                                                        |                  |  |
| TOTAL ACRES 102.3 Total size (in acres) of all ponds combined |                                                                  |            |                                                     |                                                                                                                                                                                                                                                                                                                                                                                                                                                                                                                                                                                                                                                                                                                                                                                                                                                                                                                                                                                                                                                                                                                                                                                                                                                                                                                                                                                                                                                                                                                                                                                                                                                                                                                                                                                                                                                                                                                                                                                                                                                                                                                                |            |          |         |                                |       |                                                        |                  |  |
|                                                               | AVG. TREATED ACRES 20.5 Average treated pond area is roughly 20% |            |                                                     |                                                                                                                                                                                                                                                                                                                                                                                                                                                                                                                                                                                                                                                                                                                                                                                                                                                                                                                                                                                                                                                                                                                                                                                                                                                                                                                                                                                                                                                                                                                                                                                                                                                                                                                                                                                                                                                                                                                                                                                                                                                                                                                                |            |          |         |                                |       |                                                        |                  |  |
| ,                                                             |                                                                  |            |                                                     |                                                                                                                                                                                                                                                                                                                                                                                                                                                                                                                                                                                                                                                                                                                                                                                                                                                                                                                                                                                                                                                                                                                                                                                                                                                                                                                                                                                                                                                                                                                                                                                                                                                                                                                                                                                                                                                                                                                                                                                                                                                                                                                                |            |          |         |                                |       |                                                        |                  |  |