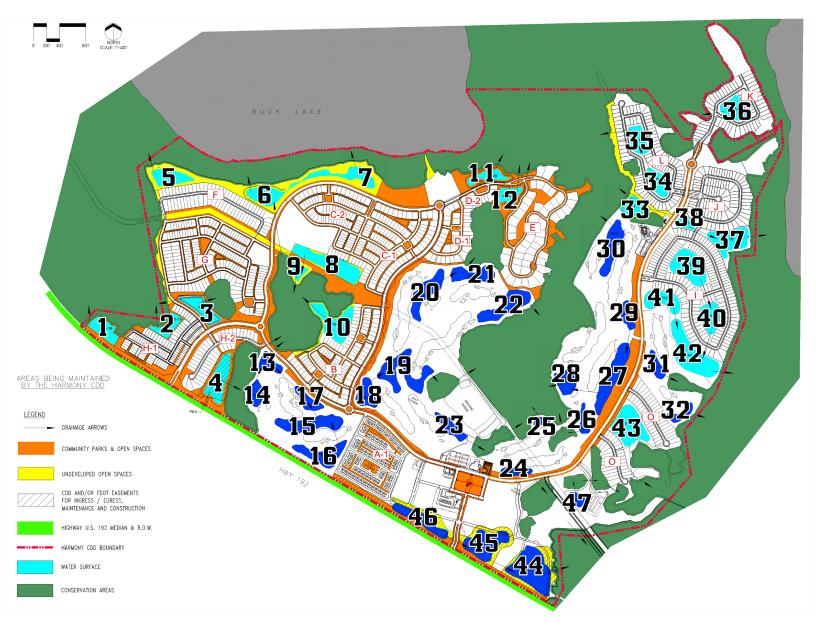

## Harmony Community Development District Field Services Monthly Pond Report

| #                                                                                                | Pond Name                         | Acres                                   | 1                                                                                                                                                        | actemped                   | Stage Ch                      | ittail Pe                     | hill Grasse                           | September 2019                                                                                                                                                                                                                                                                                                                                                                                                                                                                                                                                                                                                                                                                                                                                                                                                                                                                                                                                                                                                                                                                                                                                                                                                                                                                                                                                                                                                                                                                                                                                                                                                                                                                                                                                                                                                                                                                     | Treatme                                                                                                                                         | nt Plan                         |  |
|--------------------------------------------------------------------------------------------------|-----------------------------------|-----------------------------------------|----------------------------------------------------------------------------------------------------------------------------------------------------------|----------------------------|-------------------------------|-------------------------------|---------------------------------------|------------------------------------------------------------------------------------------------------------------------------------------------------------------------------------------------------------------------------------------------------------------------------------------------------------------------------------------------------------------------------------------------------------------------------------------------------------------------------------------------------------------------------------------------------------------------------------------------------------------------------------------------------------------------------------------------------------------------------------------------------------------------------------------------------------------------------------------------------------------------------------------------------------------------------------------------------------------------------------------------------------------------------------------------------------------------------------------------------------------------------------------------------------------------------------------------------------------------------------------------------------------------------------------------------------------------------------------------------------------------------------------------------------------------------------------------------------------------------------------------------------------------------------------------------------------------------------------------------------------------------------------------------------------------------------------------------------------------------------------------------------------------------------------------------------------------------------------------------------------------------------|-------------------------------------------------------------------------------------------------------------------------------------------------|---------------------------------|--|
| Map Quickview, click here<br>Internet access not required<br>Map links below<br>Require Internet |                                   |                                         | <u>SEVERITY:</u><br>L1=minimal L2=moderate<br>L3=significant L4=extreme<br>Blank = indicates non issue                                                   |                            |                               |                               |                                       | Current Treatment                                                                                                                                                                                                                                                                                                                                                                                                                                                                                                                                                                                                                                                                                                                                                                                                                                                                                                                                                                                                                                                                                                                                                                                                                                                                                                                                                                                                                                                                                                                                                                                                                                                                                                                                                                                                                                                                  | <ul> <li>* SeClear G - Algae</li> <li>* Komeen Crystals - Hydrilla</li> <li>* SonarOne - Hydrilla</li> <li>* Diquat - Latoral plants</li> </ul> |                                 |  |
|                                                                                                  |                                   |                                         |                                                                                                                                                          |                            |                               |                               |                                       |                                                                                                                                                                                                                                                                                                                                                                                                                                                                                                                                                                                                                                                                                                                                                                                                                                                                                                                                                                                                                                                                                                                                                                                                                                                                                                                                                                                                                                                                                                                                                                                                                                                                                                                                                                                                                                                                                    |                                                                                                                                                 |                                 |  |
|                                                                                                  |                                   |                                         |                                                                                                                                                          |                            |                               |                               |                                       | & Treatment Needs                                                                                                                                                                                                                                                                                                                                                                                                                                                                                                                                                                                                                                                                                                                                                                                                                                                                                                                                                                                                                                                                                                                                                                                                                                                                                                                                                                                                                                                                                                                                                                                                                                                                                                                                                                                                                                                                  |                                                                                                                                                 |                                 |  |
| 1                                                                                                | Rosewood - W.                     | 1.4                                     |                                                                                                                                                          |                            |                               |                               | L1                                    | Littoral Weeds                                                                                                                                                                                                                                                                                                                                                                                                                                                                                                                                                                                                                                                                                                                                                                                                                                                                                                                                                                                                                                                                                                                                                                                                                                                                                                                                                                                                                                                                                                                                                                                                                                                                                                                                                                                                                                                                     | Round Up                                                                                                                                        | 25 gal                          |  |
| 2                                                                                                | Rosewood - C.                     | 1.0                                     |                                                                                                                                                          |                            |                               |                               | L1                                    | Algae                                                                                                                                                                                                                                                                                                                                                                                                                                                                                                                                                                                                                                                                                                                                                                                                                                                                                                                                                                                                                                                                                                                                                                                                                                                                                                                                                                                                                                                                                                                                                                                                                                                                                                                                                                                                                                                                              | Cutrine                                                                                                                                         | 25 gal                          |  |
| 3                                                                                                | Rosewood - N.                     | 2.3                                     |                                                                                                                                                          |                            |                               | L1                            |                                       | Littoral Weeds                                                                                                                                                                                                                                                                                                                                                                                                                                                                                                                                                                                                                                                                                                                                                                                                                                                                                                                                                                                                                                                                                                                                                                                                                                                                                                                                                                                                                                                                                                                                                                                                                                                                                                                                                                                                                                                                     | Round Up                                                                                                                                        | 25 gal                          |  |
| 4                                                                                                | Hawthorne                         | 3.7                                     |                                                                                                                                                          | L1                         |                               |                               | L1                                    | Littoral Weeds                                                                                                                                                                                                                                                                                                                                                                                                                                                                                                                                                                                                                                                                                                                                                                                                                                                                                                                                                                                                                                                                                                                                                                                                                                                                                                                                                                                                                                                                                                                                                                                                                                                                                                                                                                                                                                                                     | Round Up                                                                                                                                        | 25 gal                          |  |
| 5                                                                                                | Cherry Hill                       | 2.8                                     |                                                                                                                                                          | L1                         |                               |                               |                                       | Algae                                                                                                                                                                                                                                                                                                                                                                                                                                                                                                                                                                                                                                                                                                                                                                                                                                                                                                                                                                                                                                                                                                                                                                                                                                                                                                                                                                                                                                                                                                                                                                                                                                                                                                                                                                                                                                                                              | Cutrine                                                                                                                                         | 25 gal                          |  |
| 6                                                                                                | Long Pond - W.                    | 3.1                                     |                                                                                                                                                          |                            |                               |                               | L1                                    |                                                                                                                                                                                                                                                                                                                                                                                                                                                                                                                                                                                                                                                                                                                                                                                                                                                                                                                                                                                                                                                                                                                                                                                                                                                                                                                                                                                                                                                                                                                                                                                                                                                                                                                                                                                                                                                                                    |                                                                                                                                                 |                                 |  |
| 7                                                                                                | Long Pond - E.                    | 3.1                                     |                                                                                                                                                          |                            |                               |                               | L1                                    |                                                                                                                                                                                                                                                                                                                                                                                                                                                                                                                                                                                                                                                                                                                                                                                                                                                                                                                                                                                                                                                                                                                                                                                                                                                                                                                                                                                                                                                                                                                                                                                                                                                                                                                                                                                                                                                                                    |                                                                                                                                                 |                                 |  |
| 8                                                                                                | Cypress 2                         | 3.5                                     |                                                                                                                                                          | L1                         |                               |                               |                                       |                                                                                                                                                                                                                                                                                                                                                                                                                                                                                                                                                                                                                                                                                                                                                                                                                                                                                                                                                                                                                                                                                                                                                                                                                                                                                                                                                                                                                                                                                                                                                                                                                                                                                                                                                                                                                                                                                    |                                                                                                                                                 |                                 |  |
| 9                                                                                                | Dog Park Tr.                      | 1.0                                     |                                                                                                                                                          |                            |                               |                               | L1                                    |                                                                                                                                                                                                                                                                                                                                                                                                                                                                                                                                                                                                                                                                                                                                                                                                                                                                                                                                                                                                                                                                                                                                                                                                                                                                                                                                                                                                                                                                                                                                                                                                                                                                                                                                                                                                                                                                                    |                                                                                                                                                 |                                 |  |
| 10                                                                                               | Birchwood                         | 3.0                                     |                                                                                                                                                          |                            |                               |                               | L1                                    |                                                                                                                                                                                                                                                                                                                                                                                                                                                                                                                                                                                                                                                                                                                                                                                                                                                                                                                                                                                                                                                                                                                                                                                                                                                                                                                                                                                                                                                                                                                                                                                                                                                                                                                                                                                                                                                                                    |                                                                                                                                                 |                                 |  |
| 11                                                                                               | Drake 2 - N.                      | 1.8                                     |                                                                                                                                                          | L1                         |                               |                               |                                       | Algae                                                                                                                                                                                                                                                                                                                                                                                                                                                                                                                                                                                                                                                                                                                                                                                                                                                                                                                                                                                                                                                                                                                                                                                                                                                                                                                                                                                                                                                                                                                                                                                                                                                                                                                                                                                                                                                                              | Cutrine                                                                                                                                         | 25 gal                          |  |
| 12                                                                                               | Drake 2 - E.                      | 1.7                                     |                                                                                                                                                          | L1                         |                               |                               |                                       | Algae                                                                                                                                                                                                                                                                                                                                                                                                                                                                                                                                                                                                                                                                                                                                                                                                                                                                                                                                                                                                                                                                                                                                                                                                                                                                                                                                                                                                                                                                                                                                                                                                                                                                                                                                                                                                                                                                              | Cutrine                                                                                                                                         | 25 gal                          |  |
| 13                                                                                               | Golf Course                       | 1.5                                     |                                                                                                                                                          | L1                         |                               |                               |                                       |                                                                                                                                                                                                                                                                                                                                                                                                                                                                                                                                                                                                                                                                                                                                                                                                                                                                                                                                                                                                                                                                                                                                                                                                                                                                                                                                                                                                                                                                                                                                                                                                                                                                                                                                                                                                                                                                                    |                                                                                                                                                 |                                 |  |
| 14                                                                                               | Golf Course                       | 1.5                                     |                                                                                                                                                          | L1                         |                               |                               |                                       |                                                                                                                                                                                                                                                                                                                                                                                                                                                                                                                                                                                                                                                                                                                                                                                                                                                                                                                                                                                                                                                                                                                                                                                                                                                                                                                                                                                                                                                                                                                                                                                                                                                                                                                                                                                                                                                                                    |                                                                                                                                                 |                                 |  |
| 15                                                                                               | Golf Course                       | 4.0                                     |                                                                                                                                                          | L1                         |                               |                               |                                       |                                                                                                                                                                                                                                                                                                                                                                                                                                                                                                                                                                                                                                                                                                                                                                                                                                                                                                                                                                                                                                                                                                                                                                                                                                                                                                                                                                                                                                                                                                                                                                                                                                                                                                                                                                                                                                                                                    |                                                                                                                                                 |                                 |  |
| 16                                                                                               | Golf Course                       | 3.4                                     |                                                                                                                                                          | L1                         |                               |                               |                                       |                                                                                                                                                                                                                                                                                                                                                                                                                                                                                                                                                                                                                                                                                                                                                                                                                                                                                                                                                                                                                                                                                                                                                                                                                                                                                                                                                                                                                                                                                                                                                                                                                                                                                                                                                                                                                                                                                    |                                                                                                                                                 |                                 |  |
| 17                                                                                               | Golf Course                       | 1.4                                     |                                                                                                                                                          | L1                         |                               |                               |                                       |                                                                                                                                                                                                                                                                                                                                                                                                                                                                                                                                                                                                                                                                                                                                                                                                                                                                                                                                                                                                                                                                                                                                                                                                                                                                                                                                                                                                                                                                                                                                                                                                                                                                                                                                                                                                                                                                                    |                                                                                                                                                 |                                 |  |
| 18                                                                                               | Golf Course                       | 2.0                                     |                                                                                                                                                          | L2                         |                               |                               |                                       |                                                                                                                                                                                                                                                                                                                                                                                                                                                                                                                                                                                                                                                                                                                                                                                                                                                                                                                                                                                                                                                                                                                                                                                                                                                                                                                                                                                                                                                                                                                                                                                                                                                                                                                                                                                                                                                                                    |                                                                                                                                                 |                                 |  |
| 19                                                                                               | Golf Course                       | 5.3                                     |                                                                                                                                                          | L1                         |                               |                               |                                       |                                                                                                                                                                                                                                                                                                                                                                                                                                                                                                                                                                                                                                                                                                                                                                                                                                                                                                                                                                                                                                                                                                                                                                                                                                                                                                                                                                                                                                                                                                                                                                                                                                                                                                                                                                                                                                                                                    |                                                                                                                                                 |                                 |  |
| 20                                                                                               | Golf Course                       | 3.5                                     |                                                                                                                                                          | 14                         |                               |                               |                                       |                                                                                                                                                                                                                                                                                                                                                                                                                                                                                                                                                                                                                                                                                                                                                                                                                                                                                                                                                                                                                                                                                                                                                                                                                                                                                                                                                                                                                                                                                                                                                                                                                                                                                                                                                                                                                                                                                    |                                                                                                                                                 |                                 |  |
| 21                                                                                               | Golf Course                       | 2.3                                     |                                                                                                                                                          | L1                         |                               |                               |                                       |                                                                                                                                                                                                                                                                                                                                                                                                                                                                                                                                                                                                                                                                                                                                                                                                                                                                                                                                                                                                                                                                                                                                                                                                                                                                                                                                                                                                                                                                                                                                                                                                                                                                                                                                                                                                                                                                                    |                                                                                                                                                 |                                 |  |
| 22<br>23                                                                                         | Golf Course<br>Golf Course        | 3.2<br>2.0                              |                                                                                                                                                          | L2<br>L1                   |                               |                               |                                       |                                                                                                                                                                                                                                                                                                                                                                                                                                                                                                                                                                                                                                                                                                                                                                                                                                                                                                                                                                                                                                                                                                                                                                                                                                                                                                                                                                                                                                                                                                                                                                                                                                                                                                                                                                                                                                                                                    |                                                                                                                                                 |                                 |  |
| 23<br>24                                                                                         | Golf Course                       | 2.0                                     |                                                                                                                                                          | L1                         |                               |                               |                                       |                                                                                                                                                                                                                                                                                                                                                                                                                                                                                                                                                                                                                                                                                                                                                                                                                                                                                                                                                                                                                                                                                                                                                                                                                                                                                                                                                                                                                                                                                                                                                                                                                                                                                                                                                                                                                                                                                    |                                                                                                                                                 |                                 |  |
| 25                                                                                               | Golf Course                       | 0.5                                     |                                                                                                                                                          | L2                         |                               |                               |                                       |                                                                                                                                                                                                                                                                                                                                                                                                                                                                                                                                                                                                                                                                                                                                                                                                                                                                                                                                                                                                                                                                                                                                                                                                                                                                                                                                                                                                                                                                                                                                                                                                                                                                                                                                                                                                                                                                                    |                                                                                                                                                 |                                 |  |
| 26                                                                                               | Golf Course                       | 0.7                                     |                                                                                                                                                          |                            |                               |                               |                                       |                                                                                                                                                                                                                                                                                                                                                                                                                                                                                                                                                                                                                                                                                                                                                                                                                                                                                                                                                                                                                                                                                                                                                                                                                                                                                                                                                                                                                                                                                                                                                                                                                                                                                                                                                                                                                                                                                    |                                                                                                                                                 |                                 |  |
| 27                                                                                               | Golf Course                       | 0.7                                     |                                                                                                                                                          | L2                         |                               |                               |                                       |                                                                                                                                                                                                                                                                                                                                                                                                                                                                                                                                                                                                                                                                                                                                                                                                                                                                                                                                                                                                                                                                                                                                                                                                                                                                                                                                                                                                                                                                                                                                                                                                                                                                                                                                                                                                                                                                                    |                                                                                                                                                 |                                 |  |
| 28                                                                                               | Golf Course                       | 1.3                                     |                                                                                                                                                          | <br>L1                     |                               |                               |                                       |                                                                                                                                                                                                                                                                                                                                                                                                                                                                                                                                                                                                                                                                                                                                                                                                                                                                                                                                                                                                                                                                                                                                                                                                                                                                                                                                                                                                                                                                                                                                                                                                                                                                                                                                                                                                                                                                                    |                                                                                                                                                 |                                 |  |
| 29                                                                                               | Golf Course                       | 1.2                                     |                                                                                                                                                          | L1                         |                               |                               |                                       |                                                                                                                                                                                                                                                                                                                                                                                                                                                                                                                                                                                                                                                                                                                                                                                                                                                                                                                                                                                                                                                                                                                                                                                                                                                                                                                                                                                                                                                                                                                                                                                                                                                                                                                                                                                                                                                                                    |                                                                                                                                                 |                                 |  |
| 30                                                                                               | Golf Course                       | 2.3                                     |                                                                                                                                                          | <br>L1                     |                               |                               |                                       |                                                                                                                                                                                                                                                                                                                                                                                                                                                                                                                                                                                                                                                                                                                                                                                                                                                                                                                                                                                                                                                                                                                                                                                                                                                                                                                                                                                                                                                                                                                                                                                                                                                                                                                                                                                                                                                                                    |                                                                                                                                                 |                                 |  |
| 31                                                                                               | Golf Course                       | 1.1                                     |                                                                                                                                                          | L2                         |                               |                               |                                       |                                                                                                                                                                                                                                                                                                                                                                                                                                                                                                                                                                                                                                                                                                                                                                                                                                                                                                                                                                                                                                                                                                                                                                                                                                                                                                                                                                                                                                                                                                                                                                                                                                                                                                                                                                                                                                                                                    |                                                                                                                                                 |                                 |  |
| 32                                                                                               | Golf Course                       | 2.0                                     |                                                                                                                                                          | L1                         |                               |                               |                                       |                                                                                                                                                                                                                                                                                                                                                                                                                                                                                                                                                                                                                                                                                                                                                                                                                                                                                                                                                                                                                                                                                                                                                                                                                                                                                                                                                                                                                                                                                                                                                                                                                                                                                                                                                                                                                                                                                    |                                                                                                                                                 |                                 |  |
| 33                                                                                               | West Lake - S.                    | 1.3                                     |                                                                                                                                                          | L1                         |                               |                               |                                       |                                                                                                                                                                                                                                                                                                                                                                                                                                                                                                                                                                                                                                                                                                                                                                                                                                                                                                                                                                                                                                                                                                                                                                                                                                                                                                                                                                                                                                                                                                                                                                                                                                                                                                                                                                                                                                                                                    |                                                                                                                                                 |                                 |  |
| 34                                                                                               | West Lake - C.                    | 0.0                                     |                                                                                                                                                          |                            |                               |                               |                                       | Future pond, not active                                                                                                                                                                                                                                                                                                                                                                                                                                                                                                                                                                                                                                                                                                                                                                                                                                                                                                                                                                                                                                                                                                                                                                                                                                                                                                                                                                                                                                                                                                                                                                                                                                                                                                                                                                                                                                                            |                                                                                                                                                 |                                 |  |
| 35                                                                                               | West Lake - N.                    | 0.0                                     |                                                                                                                                                          |                            |                               |                               |                                       | Future pond, not active                                                                                                                                                                                                                                                                                                                                                                                                                                                                                                                                                                                                                                                                                                                                                                                                                                                                                                                                                                                                                                                                                                                                                                                                                                                                                                                                                                                                                                                                                                                                                                                                                                                                                                                                                                                                                                                            |                                                                                                                                                 |                                 |  |
| 36                                                                                               | North Lake                        | 0.0                                     |                                                                                                                                                          |                            |                               |                               |                                       | Future pond, not active                                                                                                                                                                                                                                                                                                                                                                                                                                                                                                                                                                                                                                                                                                                                                                                                                                                                                                                                                                                                                                                                                                                                                                                                                                                                                                                                                                                                                                                                                                                                                                                                                                                                                                                                                                                                                                                            |                                                                                                                                                 |                                 |  |
| 37                                                                                               | East Lake - E.                    | 3.0                                     |                                                                                                                                                          |                            |                               | L1                            |                                       |                                                                                                                                                                                                                                                                                                                                                                                                                                                                                                                                                                                                                                                                                                                                                                                                                                                                                                                                                                                                                                                                                                                                                                                                                                                                                                                                                                                                                                                                                                                                                                                                                                                                                                                                                                                                                                                                                    |                                                                                                                                                 |                                 |  |
| 38                                                                                               | East Lake - W.                    | 0.5                                     |                                                                                                                                                          |                            |                               | L1                            |                                       |                                                                                                                                                                                                                                                                                                                                                                                                                                                                                                                                                                                                                                                                                                                                                                                                                                                                                                                                                                                                                                                                                                                                                                                                                                                                                                                                                                                                                                                                                                                                                                                                                                                                                                                                                                                                                                                                                    |                                                                                                                                                 |                                 |  |
| 39                                                                                               | South Lake - N.                   | 3.3                                     |                                                                                                                                                          |                            |                               | L1                            |                                       | Algae                                                                                                                                                                                                                                                                                                                                                                                                                                                                                                                                                                                                                                                                                                                                                                                                                                                                                                                                                                                                                                                                                                                                                                                                                                                                                                                                                                                                                                                                                                                                                                                                                                                                                                                                                                                                                                                                              | Cutrine                                                                                                                                         | 25 gal                          |  |
| 40                                                                                               | South Lake - E.                   | 1.4                                     |                                                                                                                                                          |                            |                               | L1                            |                                       | Algae                                                                                                                                                                                                                                                                                                                                                                                                                                                                                                                                                                                                                                                                                                                                                                                                                                                                                                                                                                                                                                                                                                                                                                                                                                                                                                                                                                                                                                                                                                                                                                                                                                                                                                                                                                                                                                                                              | Cutrine                                                                                                                                         | 25 gal                          |  |
| 41                                                                                               | South Lake - W.                   | 2.3                                     | L1                                                                                                                                                       |                            |                               |                               |                                       | Algae                                                                                                                                                                                                                                                                                                                                                                                                                                                                                                                                                                                                                                                                                                                                                                                                                                                                                                                                                                                                                                                                                                                                                                                                                                                                                                                                                                                                                                                                                                                                                                                                                                                                                                                                                                                                                                                                              | Cutrine                                                                                                                                         | 25 gal                          |  |
| 42                                                                                               | South Lake - S.                   | 5.2                                     | L1                                                                                                                                                       |                            |                               |                               |                                       |                                                                                                                                                                                                                                                                                                                                                                                                                                                                                                                                                                                                                                                                                                                                                                                                                                                                                                                                                                                                                                                                                                                                                                                                                                                                                                                                                                                                                                                                                                                                                                                                                                                                                                                                                                                                                                                                                    |                                                                                                                                                 |                                 |  |
| 43                                                                                               | Waterside                         | 3.0                                     | L2                                                                                                                                                       |                            |                               |                               |                                       | Underwater Growth                                                                                                                                                                                                                                                                                                                                                                                                                                                                                                                                                                                                                                                                                                                                                                                                                                                                                                                                                                                                                                                                                                                                                                                                                                                                                                                                                                                                                                                                                                                                                                                                                                                                                                                                                                                                                                                                  | Cutrine                                                                                                                                         | 25 gal                          |  |
| 44                                                                                               | DOT [192 - E.]                    | 6.0                                     |                                                                                                                                                          |                            | L1                            |                               |                                       |                                                                                                                                                                                                                                                                                                                                                                                                                                                                                                                                                                                                                                                                                                                                                                                                                                                                                                                                                                                                                                                                                                                                                                                                                                                                                                                                                                                                                                                                                                                                                                                                                                                                                                                                                                                                                                                                                    |                                                                                                                                                 |                                 |  |
| 45                                                                                               | DOT [192 - C.]                    | 3.6                                     |                                                                                                                                                          |                            | L1                            |                               |                                       |                                                                                                                                                                                                                                                                                                                                                                                                                                                                                                                                                                                                                                                                                                                                                                                                                                                                                                                                                                                                                                                                                                                                                                                                                                                                                                                                                                                                                                                                                                                                                                                                                                                                                                                                                                                                                                                                                    |                                                                                                                                                 |                                 |  |
| 46                                                                                               | DOT [192 - W.]                    | 2.0                                     |                                                                                                                                                          |                            | L2                            |                               |                                       |                                                                                                                                                                                                                                                                                                                                                                                                                                                                                                                                                                                                                                                                                                                                                                                                                                                                                                                                                                                                                                                                                                                                                                                                                                                                                                                                                                                                                                                                                                                                                                                                                                                                                                                                                                                                                                                                                    |                                                                                                                                                 |                                 |  |
| 47                                                                                               | Maintenance                       | 0.4                                     |                                                                                                                                                          |                            | L1                            |                               |                                       |                                                                                                                                                                                                                                                                                                                                                                                                                                                                                                                                                                                                                                                                                                                                                                                                                                                                                                                                                                                                                                                                                                                                                                                                                                                                                                                                                                                                                                                                                                                                                                                                                                                                                                                                                                                                                                                                                    |                                                                                                                                                 |                                 |  |
|                                                                                                  |                                   | 400.0                                   | -                                                                                                                                                        | -1 -                       | (:                            |                               | U                                     | un bit and the second sec |                                                                                                                                                 |                                 |  |
|                                                                                                  | TOTAL ACRES<br>AVG. TREATED ACRES | 102.3<br>20.5                           | Total size (in acres) of all ponds combined                                                                                                              |                            |                               |                               |                                       |                                                                                                                                                                                                                                                                                                                                                                                                                                                                                                                                                                                                                                                                                                                                                                                                                                                                                                                                                                                                                                                                                                                                                                                                                                                                                                                                                                                                                                                                                                                                                                                                                                                                                                                                                                                                                                                                                    |                                                                                                                                                 |                                 |  |
|                                                                                                  | Additonal Notes:                  | L                                       | 20.5 Average treated pond area is roughly 20%<br>Ponds are looking good without out having to spray more then once a month. The rainfall really helps to |                            |                               |                               |                                       |                                                                                                                                                                                                                                                                                                                                                                                                                                                                                                                                                                                                                                                                                                                                                                                                                                                                                                                                                                                                                                                                                                                                                                                                                                                                                                                                                                                                                                                                                                                                                                                                                                                                                                                                                                                                                                                                                    |                                                                                                                                                 |                                 |  |
|                                                                                                  | AUUIIOIIAI NOLES:                 | keep the v<br>it flows ou<br>as they st | water r<br>it from<br>art to p                                                                                                                           | moving<br>the co<br>prever | g and l<br>onstan<br>it any l | keeps<br>it rain a<br>large a | the algae<br>and spot s<br>areas agai | o spray more then once a mont<br>growth down to a minimum. I h<br>spraying any new tall grass or ca<br>in in the fifty five and older com<br>treating and is getting better as                                                                                                                                                                                                                                                                                                                                                                                                                                                                                                                                                                                                                                                                                                                                                                                                                                                                                                                                                                                                                                                                                                                                                                                                                                                                                                                                                                                                                                                                                                                                                                                                                                                                                                     | ave been cleaning<br>attails that I see po<br>munity. Pond 43 b                                                                                 | trash as<br>opping up<br>etween |  |