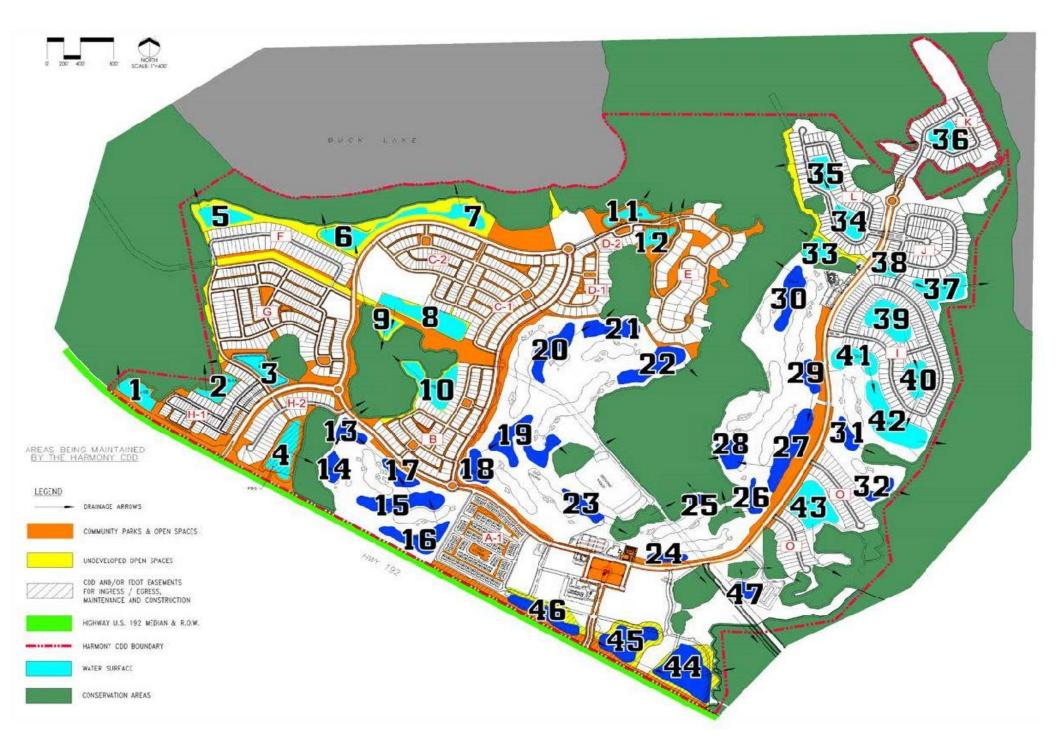

## Harmony Community Development District Field Services Monthly Ponds Report

| #                                                                                                               | Pond Name               | Acres |                                                                                       |                                                                                                                                                                                                                                                                                                                                                                                                                                                                                                                                                                                                                                                                                                                                                                                                                                                                                                                                                                                                                                                                                                                                                                                                                                                                                                                                                                                                                                                                                                                                                                                                                                                                                                                                                                                                                                                                                                                                                                                                                                                                                                                                | >)<br>,&), | , id) | nymori,     | Spitter November 2019               |                                                                                |
|-----------------------------------------------------------------------------------------------------------------|-------------------------|-------|---------------------------------------------------------------------------------------|--------------------------------------------------------------------------------------------------------------------------------------------------------------------------------------------------------------------------------------------------------------------------------------------------------------------------------------------------------------------------------------------------------------------------------------------------------------------------------------------------------------------------------------------------------------------------------------------------------------------------------------------------------------------------------------------------------------------------------------------------------------------------------------------------------------------------------------------------------------------------------------------------------------------------------------------------------------------------------------------------------------------------------------------------------------------------------------------------------------------------------------------------------------------------------------------------------------------------------------------------------------------------------------------------------------------------------------------------------------------------------------------------------------------------------------------------------------------------------------------------------------------------------------------------------------------------------------------------------------------------------------------------------------------------------------------------------------------------------------------------------------------------------------------------------------------------------------------------------------------------------------------------------------------------------------------------------------------------------------------------------------------------------------------------------------------------------------------------------------------------------|------------|-------|-------------|-------------------------------------|--------------------------------------------------------------------------------|
|                                                                                                                 |                         |       | \J\                                                                                   |                                                                                                                                                                                                                                                                                                                                                                                                                                                                                                                                                                                                                                                                                                                                                                                                                                                                                                                                                                                                                                                                                                                                                                                                                                                                                                                                                                                                                                                                                                                                                                                                                                                                                                                                                                                                                                                                                                                                                                                                                                                                                                                                | ing Ci     | \$\$  | Str. Cig.   | Sylly November 2019                 | Treatment Plan                                                                 |
|                                                                                                                 | Map Tab Shows           |       |                                                                                       | Olicidades Signal California Caracas C |            |       |             | (End-of-Month Status)               | * SeClear G - Algae                                                            |
| Local QuickMap Click Links Below For Internet Maps                                                              |                         |       | L1=minimal L2=moderate L3=significant L4=extreme Blank = indicates non issue          |                                                                                                                                                                                                                                                                                                                                                                                                                                                                                                                                                                                                                                                                                                                                                                                                                                                                                                                                                                                                                                                                                                                                                                                                                                                                                                                                                                                                                                                                                                                                                                                                                                                                                                                                                                                                                                                                                                                                                                                                                                                                                                                                |            |       | xtreme      | Current Treatment & Treatment Needs | Komeen Crystals - Hydrilla     SonarOne - Hydrilla     Diquat - Latoral plants |
| 1                                                                                                               | Rosewood - W.           | 1.4   |                                                                                       |                                                                                                                                                                                                                                                                                                                                                                                                                                                                                                                                                                                                                                                                                                                                                                                                                                                                                                                                                                                                                                                                                                                                                                                                                                                                                                                                                                                                                                                                                                                                                                                                                                                                                                                                                                                                                                                                                                                                                                                                                                                                                                                                |            |       | L1          | No treatment needed                 |                                                                                |
| 2                                                                                                               | Rosewood - C.           | 1.0   |                                                                                       |                                                                                                                                                                                                                                                                                                                                                                                                                                                                                                                                                                                                                                                                                                                                                                                                                                                                                                                                                                                                                                                                                                                                                                                                                                                                                                                                                                                                                                                                                                                                                                                                                                                                                                                                                                                                                                                                                                                                                                                                                                                                                                                                |            |       | L1          | No treatment needed                 |                                                                                |
| 3                                                                                                               | Rosewood - N.           | 2.3   |                                                                                       |                                                                                                                                                                                                                                                                                                                                                                                                                                                                                                                                                                                                                                                                                                                                                                                                                                                                                                                                                                                                                                                                                                                                                                                                                                                                                                                                                                                                                                                                                                                                                                                                                                                                                                                                                                                                                                                                                                                                                                                                                                                                                                                                |            | L1    |             | No treatment needed                 |                                                                                |
| 4                                                                                                               | Hawthorne               | 3.7   |                                                                                       | L1                                                                                                                                                                                                                                                                                                                                                                                                                                                                                                                                                                                                                                                                                                                                                                                                                                                                                                                                                                                                                                                                                                                                                                                                                                                                                                                                                                                                                                                                                                                                                                                                                                                                                                                                                                                                                                                                                                                                                                                                                                                                                                                             |            |       | L1          | No treatment needed                 |                                                                                |
| 5                                                                                                               | Cherry Hill             | 2.8   |                                                                                       | L1                                                                                                                                                                                                                                                                                                                                                                                                                                                                                                                                                                                                                                                                                                                                                                                                                                                                                                                                                                                                                                                                                                                                                                                                                                                                                                                                                                                                                                                                                                                                                                                                                                                                                                                                                                                                                                                                                                                                                                                                                                                                                                                             |            |       |             | No treatment needed                 |                                                                                |
| 6                                                                                                               | Long Pond - W.          | 3.1   |                                                                                       |                                                                                                                                                                                                                                                                                                                                                                                                                                                                                                                                                                                                                                                                                                                                                                                                                                                                                                                                                                                                                                                                                                                                                                                                                                                                                                                                                                                                                                                                                                                                                                                                                                                                                                                                                                                                                                                                                                                                                                                                                                                                                                                                |            |       | L1          | No treatment needed                 |                                                                                |
| 7                                                                                                               | Long Pond - E.          | 3.1   |                                                                                       |                                                                                                                                                                                                                                                                                                                                                                                                                                                                                                                                                                                                                                                                                                                                                                                                                                                                                                                                                                                                                                                                                                                                                                                                                                                                                                                                                                                                                                                                                                                                                                                                                                                                                                                                                                                                                                                                                                                                                                                                                                                                                                                                |            |       | L1          | No treatment needed                 |                                                                                |
| 8                                                                                                               | Cypress 2               | 3.5   |                                                                                       | L1                                                                                                                                                                                                                                                                                                                                                                                                                                                                                                                                                                                                                                                                                                                                                                                                                                                                                                                                                                                                                                                                                                                                                                                                                                                                                                                                                                                                                                                                                                                                                                                                                                                                                                                                                                                                                                                                                                                                                                                                                                                                                                                             |            |       |             | No treatment needed                 |                                                                                |
| 9                                                                                                               | Dog Park Tr.            | 1.0   |                                                                                       |                                                                                                                                                                                                                                                                                                                                                                                                                                                                                                                                                                                                                                                                                                                                                                                                                                                                                                                                                                                                                                                                                                                                                                                                                                                                                                                                                                                                                                                                                                                                                                                                                                                                                                                                                                                                                                                                                                                                                                                                                                                                                                                                |            |       | L1          | No treatment needed                 |                                                                                |
| 10                                                                                                              | Birchwood               | 3.0   |                                                                                       |                                                                                                                                                                                                                                                                                                                                                                                                                                                                                                                                                                                                                                                                                                                                                                                                                                                                                                                                                                                                                                                                                                                                                                                                                                                                                                                                                                                                                                                                                                                                                                                                                                                                                                                                                                                                                                                                                                                                                                                                                                                                                                                                |            |       | L1          | No treatment needed                 |                                                                                |
| 11                                                                                                              | Drake 2 - N.            | 1.8   |                                                                                       | L1                                                                                                                                                                                                                                                                                                                                                                                                                                                                                                                                                                                                                                                                                                                                                                                                                                                                                                                                                                                                                                                                                                                                                                                                                                                                                                                                                                                                                                                                                                                                                                                                                                                                                                                                                                                                                                                                                                                                                                                                                                                                                                                             |            |       |             | No treatment needed                 |                                                                                |
| 12                                                                                                              | Drake 2 - E.            | 1.7   |                                                                                       | L1                                                                                                                                                                                                                                                                                                                                                                                                                                                                                                                                                                                                                                                                                                                                                                                                                                                                                                                                                                                                                                                                                                                                                                                                                                                                                                                                                                                                                                                                                                                                                                                                                                                                                                                                                                                                                                                                                                                                                                                                                                                                                                                             |            |       |             | No treatment needed                 |                                                                                |
| 13                                                                                                              | Golf Course             | 1.5   |                                                                                       | L1                                                                                                                                                                                                                                                                                                                                                                                                                                                                                                                                                                                                                                                                                                                                                                                                                                                                                                                                                                                                                                                                                                                                                                                                                                                                                                                                                                                                                                                                                                                                                                                                                                                                                                                                                                                                                                                                                                                                                                                                                                                                                                                             |            |       |             |                                     |                                                                                |
| 14                                                                                                              | Golf Course             | 1.5   |                                                                                       | L1                                                                                                                                                                                                                                                                                                                                                                                                                                                                                                                                                                                                                                                                                                                                                                                                                                                                                                                                                                                                                                                                                                                                                                                                                                                                                                                                                                                                                                                                                                                                                                                                                                                                                                                                                                                                                                                                                                                                                                                                                                                                                                                             |            |       |             |                                     |                                                                                |
| 15                                                                                                              | Golf Course             | 4.0   |                                                                                       | L1                                                                                                                                                                                                                                                                                                                                                                                                                                                                                                                                                                                                                                                                                                                                                                                                                                                                                                                                                                                                                                                                                                                                                                                                                                                                                                                                                                                                                                                                                                                                                                                                                                                                                                                                                                                                                                                                                                                                                                                                                                                                                                                             |            |       |             |                                     |                                                                                |
| 16                                                                                                              | Golf Course             | 3.4   |                                                                                       | L1                                                                                                                                                                                                                                                                                                                                                                                                                                                                                                                                                                                                                                                                                                                                                                                                                                                                                                                                                                                                                                                                                                                                                                                                                                                                                                                                                                                                                                                                                                                                                                                                                                                                                                                                                                                                                                                                                                                                                                                                                                                                                                                             |            |       |             |                                     |                                                                                |
| 17                                                                                                              | Golf Course             | 1.4   |                                                                                       | L1                                                                                                                                                                                                                                                                                                                                                                                                                                                                                                                                                                                                                                                                                                                                                                                                                                                                                                                                                                                                                                                                                                                                                                                                                                                                                                                                                                                                                                                                                                                                                                                                                                                                                                                                                                                                                                                                                                                                                                                                                                                                                                                             |            |       |             |                                     |                                                                                |
| 18                                                                                                              | Golf Course             | 2.0   |                                                                                       | L2                                                                                                                                                                                                                                                                                                                                                                                                                                                                                                                                                                                                                                                                                                                                                                                                                                                                                                                                                                                                                                                                                                                                                                                                                                                                                                                                                                                                                                                                                                                                                                                                                                                                                                                                                                                                                                                                                                                                                                                                                                                                                                                             |            |       |             |                                     |                                                                                |
| 19                                                                                                              | Golf Course             | 5.3   |                                                                                       | L1                                                                                                                                                                                                                                                                                                                                                                                                                                                                                                                                                                                                                                                                                                                                                                                                                                                                                                                                                                                                                                                                                                                                                                                                                                                                                                                                                                                                                                                                                                                                                                                                                                                                                                                                                                                                                                                                                                                                                                                                                                                                                                                             |            |       |             |                                     |                                                                                |
| 20                                                                                                              | Golf Course             | 3.5   |                                                                                       |                                                                                                                                                                                                                                                                                                                                                                                                                                                                                                                                                                                                                                                                                                                                                                                                                                                                                                                                                                                                                                                                                                                                                                                                                                                                                                                                                                                                                                                                                                                                                                                                                                                                                                                                                                                                                                                                                                                                                                                                                                                                                                                                |            |       |             |                                     |                                                                                |
| 21                                                                                                              | Golf Course             | 2.3   |                                                                                       | L1                                                                                                                                                                                                                                                                                                                                                                                                                                                                                                                                                                                                                                                                                                                                                                                                                                                                                                                                                                                                                                                                                                                                                                                                                                                                                                                                                                                                                                                                                                                                                                                                                                                                                                                                                                                                                                                                                                                                                                                                                                                                                                                             |            |       |             |                                     |                                                                                |
| 22                                                                                                              | Golf Course             | 3.2   |                                                                                       | L2                                                                                                                                                                                                                                                                                                                                                                                                                                                                                                                                                                                                                                                                                                                                                                                                                                                                                                                                                                                                                                                                                                                                                                                                                                                                                                                                                                                                                                                                                                                                                                                                                                                                                                                                                                                                                                                                                                                                                                                                                                                                                                                             |            |       |             |                                     |                                                                                |
| 23                                                                                                              | Golf Course             | 2.0   |                                                                                       | L1                                                                                                                                                                                                                                                                                                                                                                                                                                                                                                                                                                                                                                                                                                                                                                                                                                                                                                                                                                                                                                                                                                                                                                                                                                                                                                                                                                                                                                                                                                                                                                                                                                                                                                                                                                                                                                                                                                                                                                                                                                                                                                                             |            |       |             |                                     |                                                                                |
| 24                                                                                                              | Golf Course             | 2.0   |                                                                                       | L1                                                                                                                                                                                                                                                                                                                                                                                                                                                                                                                                                                                                                                                                                                                                                                                                                                                                                                                                                                                                                                                                                                                                                                                                                                                                                                                                                                                                                                                                                                                                                                                                                                                                                                                                                                                                                                                                                                                                                                                                                                                                                                                             |            |       |             |                                     |                                                                                |
| 25                                                                                                              | Golf Course             | 0.5   |                                                                                       | L2                                                                                                                                                                                                                                                                                                                                                                                                                                                                                                                                                                                                                                                                                                                                                                                                                                                                                                                                                                                                                                                                                                                                                                                                                                                                                                                                                                                                                                                                                                                                                                                                                                                                                                                                                                                                                                                                                                                                                                                                                                                                                                                             |            |       |             |                                     |                                                                                |
| 26                                                                                                              | Golf Course             | 0.7   |                                                                                       |                                                                                                                                                                                                                                                                                                                                                                                                                                                                                                                                                                                                                                                                                                                                                                                                                                                                                                                                                                                                                                                                                                                                                                                                                                                                                                                                                                                                                                                                                                                                                                                                                                                                                                                                                                                                                                                                                                                                                                                                                                                                                                                                |            |       |             |                                     |                                                                                |
| 27                                                                                                              | Golf Course             | 0.7   |                                                                                       | L2                                                                                                                                                                                                                                                                                                                                                                                                                                                                                                                                                                                                                                                                                                                                                                                                                                                                                                                                                                                                                                                                                                                                                                                                                                                                                                                                                                                                                                                                                                                                                                                                                                                                                                                                                                                                                                                                                                                                                                                                                                                                                                                             |            |       |             |                                     |                                                                                |
| 28                                                                                                              | Golf Course             | 1.3   |                                                                                       | L1                                                                                                                                                                                                                                                                                                                                                                                                                                                                                                                                                                                                                                                                                                                                                                                                                                                                                                                                                                                                                                                                                                                                                                                                                                                                                                                                                                                                                                                                                                                                                                                                                                                                                                                                                                                                                                                                                                                                                                                                                                                                                                                             |            |       |             |                                     |                                                                                |
| 29                                                                                                              | Golf Course             | 1.2   |                                                                                       | L1                                                                                                                                                                                                                                                                                                                                                                                                                                                                                                                                                                                                                                                                                                                                                                                                                                                                                                                                                                                                                                                                                                                                                                                                                                                                                                                                                                                                                                                                                                                                                                                                                                                                                                                                                                                                                                                                                                                                                                                                                                                                                                                             |            |       |             |                                     |                                                                                |
| 30                                                                                                              | Golf Course Golf Course | 2.3   |                                                                                       | L1                                                                                                                                                                                                                                                                                                                                                                                                                                                                                                                                                                                                                                                                                                                                                                                                                                                                                                                                                                                                                                                                                                                                                                                                                                                                                                                                                                                                                                                                                                                                                                                                                                                                                                                                                                                                                                                                                                                                                                                                                                                                                                                             |            |       |             |                                     |                                                                                |
| 31                                                                                                              | Golf Course             | 2.0   |                                                                                       | L2<br>L1                                                                                                                                                                                                                                                                                                                                                                                                                                                                                                                                                                                                                                                                                                                                                                                                                                                                                                                                                                                                                                                                                                                                                                                                                                                                                                                                                                                                                                                                                                                                                                                                                                                                                                                                                                                                                                                                                                                                                                                                                                                                                                                       |            |       |             |                                     |                                                                                |
| 33                                                                                                              | West Lake - S.          | 1.3   |                                                                                       | L1                                                                                                                                                                                                                                                                                                                                                                                                                                                                                                                                                                                                                                                                                                                                                                                                                                                                                                                                                                                                                                                                                                                                                                                                                                                                                                                                                                                                                                                                                                                                                                                                                                                                                                                                                                                                                                                                                                                                                                                                                                                                                                                             |            |       |             |                                     |                                                                                |
| 34                                                                                                              | West Lake - C.          | 0.0   |                                                                                       | LI                                                                                                                                                                                                                                                                                                                                                                                                                                                                                                                                                                                                                                                                                                                                                                                                                                                                                                                                                                                                                                                                                                                                                                                                                                                                                                                                                                                                                                                                                                                                                                                                                                                                                                                                                                                                                                                                                                                                                                                                                                                                                                                             |            |       |             | Future pond, not active             |                                                                                |
| 35                                                                                                              | West Lake - C.          | 0.0   |                                                                                       |                                                                                                                                                                                                                                                                                                                                                                                                                                                                                                                                                                                                                                                                                                                                                                                                                                                                                                                                                                                                                                                                                                                                                                                                                                                                                                                                                                                                                                                                                                                                                                                                                                                                                                                                                                                                                                                                                                                                                                                                                                                                                                                                |            |       |             | Future pond, not active             |                                                                                |
| 36                                                                                                              | North Lake              | 0.0   |                                                                                       |                                                                                                                                                                                                                                                                                                                                                                                                                                                                                                                                                                                                                                                                                                                                                                                                                                                                                                                                                                                                                                                                                                                                                                                                                                                                                                                                                                                                                                                                                                                                                                                                                                                                                                                                                                                                                                                                                                                                                                                                                                                                                                                                |            |       |             | Future pond, not active             |                                                                                |
| 37                                                                                                              | East Lake - E.          | 3.0   |                                                                                       |                                                                                                                                                                                                                                                                                                                                                                                                                                                                                                                                                                                                                                                                                                                                                                                                                                                                                                                                                                                                                                                                                                                                                                                                                                                                                                                                                                                                                                                                                                                                                                                                                                                                                                                                                                                                                                                                                                                                                                                                                                                                                                                                |            | L1    |             | No treatment needed                 |                                                                                |
| 38                                                                                                              | East Lake - W.          | 0.5   |                                                                                       |                                                                                                                                                                                                                                                                                                                                                                                                                                                                                                                                                                                                                                                                                                                                                                                                                                                                                                                                                                                                                                                                                                                                                                                                                                                                                                                                                                                                                                                                                                                                                                                                                                                                                                                                                                                                                                                                                                                                                                                                                                                                                                                                |            | L1    |             | No treatment needed                 |                                                                                |
| 39                                                                                                              | South Lake - N.         | 3.3   |                                                                                       |                                                                                                                                                                                                                                                                                                                                                                                                                                                                                                                                                                                                                                                                                                                                                                                                                                                                                                                                                                                                                                                                                                                                                                                                                                                                                                                                                                                                                                                                                                                                                                                                                                                                                                                                                                                                                                                                                                                                                                                                                                                                                                                                |            | L1    |             | No treatment needed                 |                                                                                |
| 40                                                                                                              | South Lake - E.         | 1.4   |                                                                                       |                                                                                                                                                                                                                                                                                                                                                                                                                                                                                                                                                                                                                                                                                                                                                                                                                                                                                                                                                                                                                                                                                                                                                                                                                                                                                                                                                                                                                                                                                                                                                                                                                                                                                                                                                                                                                                                                                                                                                                                                                                                                                                                                |            | L1    |             | No treatment needed                 |                                                                                |
| 41                                                                                                              | South Lake - W.         | 2.3   | L1                                                                                    |                                                                                                                                                                                                                                                                                                                                                                                                                                                                                                                                                                                                                                                                                                                                                                                                                                                                                                                                                                                                                                                                                                                                                                                                                                                                                                                                                                                                                                                                                                                                                                                                                                                                                                                                                                                                                                                                                                                                                                                                                                                                                                                                |            |       |             | No treatment needed                 |                                                                                |
| 42                                                                                                              | South Lake - S.         | 5.2   | L1                                                                                    |                                                                                                                                                                                                                                                                                                                                                                                                                                                                                                                                                                                                                                                                                                                                                                                                                                                                                                                                                                                                                                                                                                                                                                                                                                                                                                                                                                                                                                                                                                                                                                                                                                                                                                                                                                                                                                                                                                                                                                                                                                                                                                                                |            |       |             | No treatment needed                 |                                                                                |
| 43                                                                                                              | Waterside               | 3.0   | L2                                                                                    |                                                                                                                                                                                                                                                                                                                                                                                                                                                                                                                                                                                                                                                                                                                                                                                                                                                                                                                                                                                                                                                                                                                                                                                                                                                                                                                                                                                                                                                                                                                                                                                                                                                                                                                                                                                                                                                                                                                                                                                                                                                                                                                                |            |       |             | No treatment needed                 |                                                                                |
| 44                                                                                                              | DOT [192 - E.]          | 6.0   |                                                                                       |                                                                                                                                                                                                                                                                                                                                                                                                                                                                                                                                                                                                                                                                                                                                                                                                                                                                                                                                                                                                                                                                                                                                                                                                                                                                                                                                                                                                                                                                                                                                                                                                                                                                                                                                                                                                                                                                                                                                                                                                                                                                                                                                | L1         |       |             | No treatment needed                 |                                                                                |
| 45                                                                                                              | DOT [192 - C.]          | 3.6   |                                                                                       |                                                                                                                                                                                                                                                                                                                                                                                                                                                                                                                                                                                                                                                                                                                                                                                                                                                                                                                                                                                                                                                                                                                                                                                                                                                                                                                                                                                                                                                                                                                                                                                                                                                                                                                                                                                                                                                                                                                                                                                                                                                                                                                                | L1         |       |             | No treatment needed                 |                                                                                |
| 46                                                                                                              | DOT [192 - W.]          | 2.0   |                                                                                       |                                                                                                                                                                                                                                                                                                                                                                                                                                                                                                                                                                                                                                                                                                                                                                                                                                                                                                                                                                                                                                                                                                                                                                                                                                                                                                                                                                                                                                                                                                                                                                                                                                                                                                                                                                                                                                                                                                                                                                                                                                                                                                                                | L2         |       |             | No treatment needed                 |                                                                                |
| 47                                                                                                              | Maintenance             | 0.4   |                                                                                       |                                                                                                                                                                                                                                                                                                                                                                                                                                                                                                                                                                                                                                                                                                                                                                                                                                                                                                                                                                                                                                                                                                                                                                                                                                                                                                                                                                                                                                                                                                                                                                                                                                                                                                                                                                                                                                                                                                                                                                                                                                                                                                                                | L1         |       |             | No treatment needed                 |                                                                                |
|                                                                                                                 |                         |       |                                                                                       |                                                                                                                                                                                                                                                                                                                                                                                                                                                                                                                                                                                                                                                                                                                                                                                                                                                                                                                                                                                                                                                                                                                                                                                                                                                                                                                                                                                                                                                                                                                                                                                                                                                                                                                                                                                                                                                                                                                                                                                                                                                                                                                                |            | \ 7   |             |                                     |                                                                                |
|                                                                                                                 | TOTAL ACRES             | 102.3 | Total size (in acres) of all ponds combined  Average treated pond area is roughly 20% |                                                                                                                                                                                                                                                                                                                                                                                                                                                                                                                                                                                                                                                                                                                                                                                                                                                                                                                                                                                                                                                                                                                                                                                                                                                                                                                                                                                                                                                                                                                                                                                                                                                                                                                                                                                                                                                                                                                                                                                                                                                                                                                                |            |       |             |                                     |                                                                                |
|                                                                                                                 | AVG. TREATED ACRES      | 20.5  | Aver                                                                                  | age tr                                                                                                                                                                                                                                                                                                                                                                                                                                                                                                                                                                                                                                                                                                                                                                                                                                                                                                                                                                                                                                                                                                                                                                                                                                                                                                                                                                                                                                                                                                                                                                                                                                                                                                                                                                                                                                                                                                                                                                                                                                                                                                                         | eated [    | onu a | rea is roug | IIIY ZU%                            |                                                                                |
| Additonal Notes: The ponds are doing very well now as most everything is becoming dormant with the cooler weath |                         |       |                                                                                       |                                                                                                                                                                                                                                                                                                                                                                                                                                                                                                                                                                                                                                                                                                                                                                                                                                                                                                                                                                                                                                                                                                                                                                                                                                                                                                                                                                                                                                                                                                                                                                                                                                                                                                                                                                                                                                                                                                                                                                                                                                                                                                                                |            |       |             |                                     | nt with the cooler weather.                                                    |