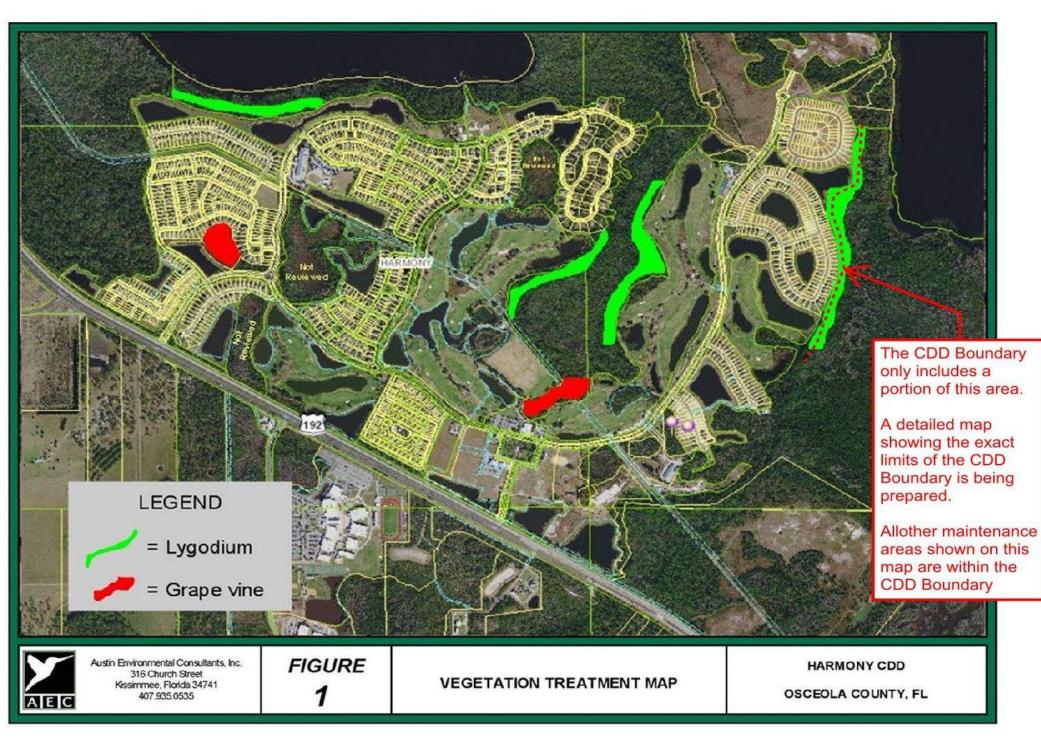

## Harmony Community Development District Field Services Monthly Wetland Report

| #                                                                                                                                                                                                                                                                                                                                                                                                                                                                                                                                                                                                                                                                                                                                                                                                                                                                                                                                                                                                                                                             | Maintenance<br>Area Name<br>Map Tab Shows<br>Local QuickMap<br>Click Links Below<br>For Internet Maps | Acres | Invasive Species<br>VEGITATION<br>IDENTIFICATION<br>Infestation Severity<br>High, Medium, Low | November 2019<br>(End-of-Month Status)<br>Prescribed Treatment                | Treatment Status<br>Pending Activities<br>Percent Complete           |
|---------------------------------------------------------------------------------------------------------------------------------------------------------------------------------------------------------------------------------------------------------------------------------------------------------------------------------------------------------------------------------------------------------------------------------------------------------------------------------------------------------------------------------------------------------------------------------------------------------------------------------------------------------------------------------------------------------------------------------------------------------------------------------------------------------------------------------------------------------------------------------------------------------------------------------------------------------------------------------------------------------------------------------------------------------------|-------------------------------------------------------------------------------------------------------|-------|-----------------------------------------------------------------------------------------------|-------------------------------------------------------------------------------|----------------------------------------------------------------------|
| 1                                                                                                                                                                                                                                                                                                                                                                                                                                                                                                                                                                                                                                                                                                                                                                                                                                                                                                                                                                                                                                                             | Buck Lake - South                                                                                     | 1.4   | Lygodium<br>High                                                                              | Spraying only with mixture of RoundUp and Cutrine.                            | 50 percent complete at this time.<br>Will be done in early December. |
| 2                                                                                                                                                                                                                                                                                                                                                                                                                                                                                                                                                                                                                                                                                                                                                                                                                                                                                                                                                                                                                                                             | Green - South                                                                                         | 1.0   | Grapevine<br>Medium                                                                           | Sprayed with RoundUp<br>and cut the vines running<br>up the base of the tree. | 100 percent complete.                                                |
| 3                                                                                                                                                                                                                                                                                                                                                                                                                                                                                                                                                                                                                                                                                                                                                                                                                                                                                                                                                                                                                                                             | Golf Course - West                                                                                    | 2.3   | Lygodium<br>High                                                                              |                                                                               |                                                                      |
| 4                                                                                                                                                                                                                                                                                                                                                                                                                                                                                                                                                                                                                                                                                                                                                                                                                                                                                                                                                                                                                                                             | Golf Course - East                                                                                    | 3.7   | Lygodium<br>High                                                                              |                                                                               |                                                                      |
| 5                                                                                                                                                                                                                                                                                                                                                                                                                                                                                                                                                                                                                                                                                                                                                                                                                                                                                                                                                                                                                                                             | Golf Course - South                                                                                   | 2.8   | GRAPEVINE<br>MEDIUM                                                                           |                                                                               |                                                                      |
| 6                                                                                                                                                                                                                                                                                                                                                                                                                                                                                                                                                                                                                                                                                                                                                                                                                                                                                                                                                                                                                                                             | The Lakes - East                                                                                      | 3.1   | Lygodium<br>High                                                                              |                                                                               |                                                                      |
| 7                                                                                                                                                                                                                                                                                                                                                                                                                                                                                                                                                                                                                                                                                                                                                                                                                                                                                                                                                                                                                                                             | {Future}                                                                                              |       |                                                                                               |                                                                               |                                                                      |
| 8                                                                                                                                                                                                                                                                                                                                                                                                                                                                                                                                                                                                                                                                                                                                                                                                                                                                                                                                                                                                                                                             | {Future}                                                                                              |       |                                                                                               |                                                                               |                                                                      |
| 9                                                                                                                                                                                                                                                                                                                                                                                                                                                                                                                                                                                                                                                                                                                                                                                                                                                                                                                                                                                                                                                             | {Future}                                                                                              |       |                                                                                               |                                                                               |                                                                      |
| 10                                                                                                                                                                                                                                                                                                                                                                                                                                                                                                                                                                                                                                                                                                                                                                                                                                                                                                                                                                                                                                                            | {Future}                                                                                              |       |                                                                                               |                                                                               |                                                                      |
| 11                                                                                                                                                                                                                                                                                                                                                                                                                                                                                                                                                                                                                                                                                                                                                                                                                                                                                                                                                                                                                                                            | {Future}                                                                                              |       |                                                                                               |                                                                               |                                                                      |
| 12                                                                                                                                                                                                                                                                                                                                                                                                                                                                                                                                                                                                                                                                                                                                                                                                                                                                                                                                                                                                                                                            | {Future}                                                                                              |       |                                                                                               |                                                                               |                                                                      |
| 13                                                                                                                                                                                                                                                                                                                                                                                                                                                                                                                                                                                                                                                                                                                                                                                                                                                                                                                                                                                                                                                            | {Future}                                                                                              |       |                                                                                               |                                                                               |                                                                      |
| 14                                                                                                                                                                                                                                                                                                                                                                                                                                                                                                                                                                                                                                                                                                                                                                                                                                                                                                                                                                                                                                                            | {Future}                                                                                              |       |                                                                                               |                                                                               |                                                                      |
|                                                                                                                                                                                                                                                                                                                                                                                                                                                                                                                                                                                                                                                                                                                                                                                                                                                                                                                                                                                                                                                               | TOTAL ACRES                                                                                           | 102.3 | Total size (in acres) of all foliag                                                           | ge maintenance areas                                                          |                                                                      |
| AVG. TREATED ACRES                                                                                                                                                                                                                                                                                                                                                                                                                                                                                                                                                                                                                                                                                                                                                                                                                                                                                                                                                                                                                                            |                                                                                                       | 20.5  |                                                                                               |                                                                               |                                                                      |
| Additonal Notes: This month we have finished up the treatment of the lygodium in the area that runs along Dark Sky that backs up to Goldflower Avenue. This was about a total of three weeks of going through and cutting all vines reachable and spraying with Roundup after. Once we started to visibly see the grape vines dying we went back to where we started and retreated anything that was missed or we could not reach the first time. We have now begun the treatment of lygodium alondg Buck Lake which is mostly requiring sparing of the fern and some cutting but mostly just to make a path way to get the hose and sprayer back far enough to reach all the way back towards lake. Results are looking very well everything we are spraying is dying off and the following week we are going back to same location to check and retreat any ares missed. There are very large areas of the lygodium so it is hard to get to all of one area at one time so we are making sure to follow up on all the areas to ensure all has been treated. |                                                                                                       |       |                                                                                               |                                                                               |                                                                      |