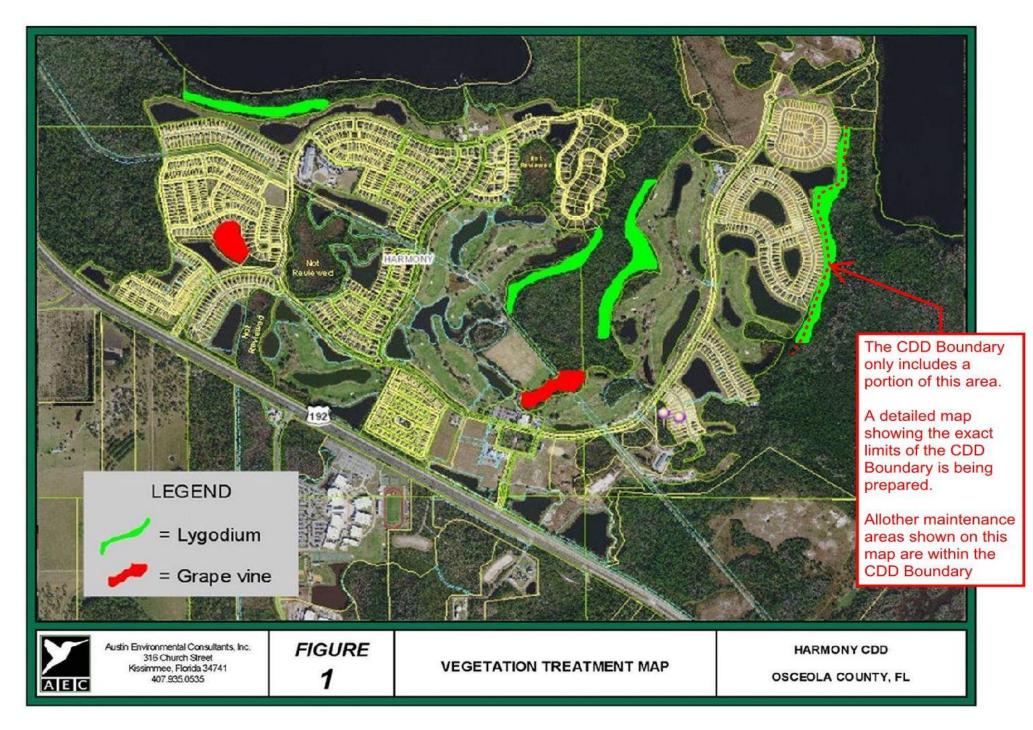

## Harmony Community Development District Field Services Monthly Wetlands Report

| #                                                                                                                                                                                                                                                                                                                                                                                                                                                                                                                                                                                                                                                                           | Maintenance<br>Area Name<br>Map Tab Shows<br>Local QuickMap<br>Click Links Below<br>For Internet Maps | Acres        | Invasive Species<br>VEGITATION<br>IDENTIFICATION<br>Infestation Severity<br>High, Medium, Low | December 2019<br>(End-of-Month Status)<br>Prescribed Treatment | Treatment Status<br>Pending Activities<br>Percent Complete      |
|-----------------------------------------------------------------------------------------------------------------------------------------------------------------------------------------------------------------------------------------------------------------------------------------------------------------------------------------------------------------------------------------------------------------------------------------------------------------------------------------------------------------------------------------------------------------------------------------------------------------------------------------------------------------------------|-------------------------------------------------------------------------------------------------------|--------------|-----------------------------------------------------------------------------------------------|----------------------------------------------------------------|-----------------------------------------------------------------|
| 1                                                                                                                                                                                                                                                                                                                                                                                                                                                                                                                                                                                                                                                                           | Buck Lake - South                                                                                     | <u>0.0</u> ? | Lygodium<br><mark>Нідн</mark>                                                                 | RoundUp                                                        | Treating all of the Conservation Area that runs along Buck Lake |
| 2                                                                                                                                                                                                                                                                                                                                                                                                                                                                                                                                                                                                                                                                           | Green - South                                                                                         | <u>0.0</u> ? | GRAPEVINE<br>MEDIUM                                                                           |                                                                |                                                                 |
| 3                                                                                                                                                                                                                                                                                                                                                                                                                                                                                                                                                                                                                                                                           | Golf Course - West                                                                                    | <u>0.0</u> ? | Lygodium<br><mark>Нідн</mark>                                                                 |                                                                |                                                                 |
| 4                                                                                                                                                                                                                                                                                                                                                                                                                                                                                                                                                                                                                                                                           | Golf Course - East                                                                                    | <u>0.0</u> ? | Lygodium<br><mark>Нідн</mark>                                                                 |                                                                |                                                                 |
| 5                                                                                                                                                                                                                                                                                                                                                                                                                                                                                                                                                                                                                                                                           | Golf Course - South                                                                                   | <u>0.0</u> ? | GRAPEVINE<br>MEDIUM                                                                           |                                                                |                                                                 |
| 6                                                                                                                                                                                                                                                                                                                                                                                                                                                                                                                                                                                                                                                                           | The Lakes - East                                                                                      | <u>0.0</u> ? | Lygodium<br>High                                                                              |                                                                |                                                                 |
| 7                                                                                                                                                                                                                                                                                                                                                                                                                                                                                                                                                                                                                                                                           | {Future}                                                                                              |              |                                                                                               |                                                                |                                                                 |
| 8                                                                                                                                                                                                                                                                                                                                                                                                                                                                                                                                                                                                                                                                           | {Future}                                                                                              |              |                                                                                               |                                                                |                                                                 |
| 9                                                                                                                                                                                                                                                                                                                                                                                                                                                                                                                                                                                                                                                                           | {Future}                                                                                              |              |                                                                                               |                                                                |                                                                 |
| 10                                                                                                                                                                                                                                                                                                                                                                                                                                                                                                                                                                                                                                                                          | {Future}                                                                                              |              |                                                                                               |                                                                |                                                                 |
| 11                                                                                                                                                                                                                                                                                                                                                                                                                                                                                                                                                                                                                                                                          | {Future}                                                                                              |              |                                                                                               |                                                                |                                                                 |
| 12                                                                                                                                                                                                                                                                                                                                                                                                                                                                                                                                                                                                                                                                          | {Future}                                                                                              |              |                                                                                               |                                                                |                                                                 |
| 13                                                                                                                                                                                                                                                                                                                                                                                                                                                                                                                                                                                                                                                                          | {Future}                                                                                              |              |                                                                                               |                                                                |                                                                 |
| 14                                                                                                                                                                                                                                                                                                                                                                                                                                                                                                                                                                                                                                                                          | {Future}                                                                                              |              |                                                                                               |                                                                |                                                                 |
|                                                                                                                                                                                                                                                                                                                                                                                                                                                                                                                                                                                                                                                                             | TOTAL ACRES                                                                                           | 0.0          | Total size (in acres) of all foliag                                                           |                                                                |                                                                 |
| AVG. TREATED ACRES 0.0 Average infested foliage treated area is roughly 20 %   Additonal Notes: This month we have continued the treatment of all of the conservation area that runs along Buck Lake.<br>This is not only what they marked but continues the whole stretch heading out to the Estates because there is significant lygodium growing once you pass Lakeshore park.<br>We have also started to treat the area along Schoolhouse that runs back and along the side of the large dog park due to the different conditions after rains and wind direction.<br>After we had a lot of rain we had to stop treatment out by the lake because of the wet conditions. |                                                                                                       |              |                                                                                               |                                                                |                                                                 |