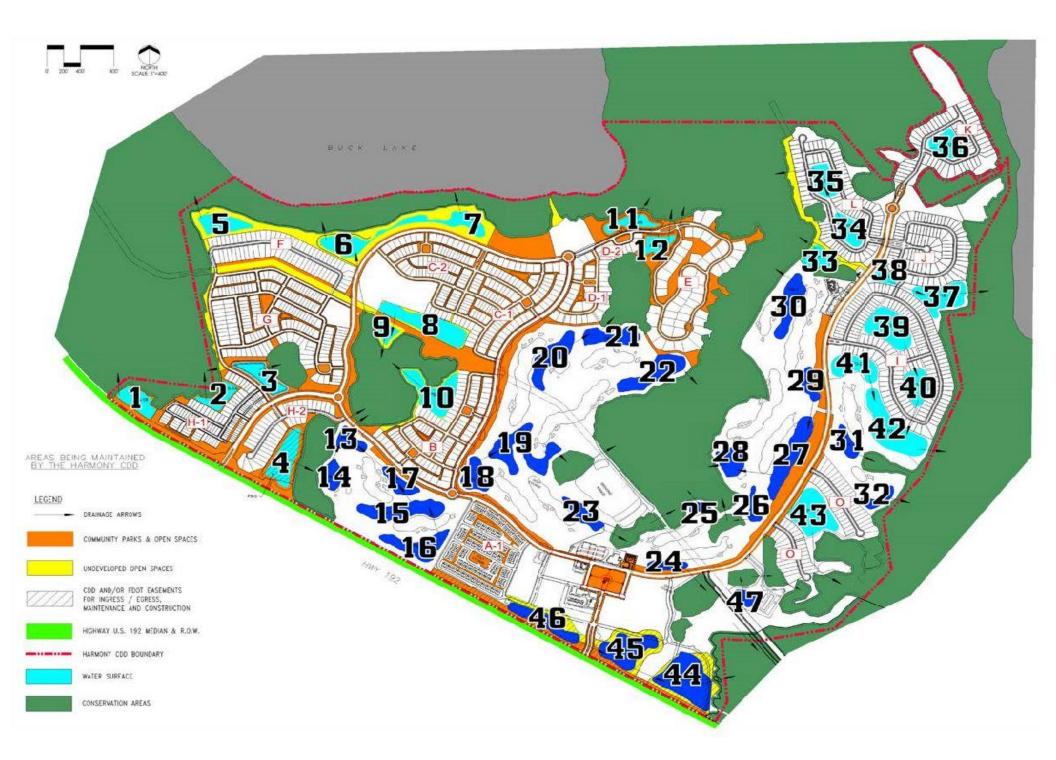

## Harmony Community Development District Field Services Monthly Pond Report

| #                                                             | Pond Name                                                                                                                   | Acres                            | Director By                                              | sige Cattai | Seliling Chigase                    | February 2020                                    | Troatm                                              | ont Plan |
|---------------------------------------------------------------|-----------------------------------------------------------------------------------------------------------------------------|----------------------------------|----------------------------------------------------------|-------------|-------------------------------------|--------------------------------------------------|-----------------------------------------------------|----------|
| Map Quickview, click here Internet access not required        |                                                                                                                             | SEVERITY: L1=minimal L2=moderate |                                                          |             | February 2020 (End-of-Month Status) | * SeClear G - Algae * Komeen Crystals - Hydrilla |                                                     |          |
| Map links below                                               |                                                                                                                             |                                  | L3=significant L4=extreme<br>Blank = indicates non issue |             |                                     | Current Treatment                                | * SonarOne - Hydrilla     * Diquat - Latoral plants |          |
|                                                               | Require Internet                                                                                                            |                                  | Blank =                                                  | indicate    | s non issue                         | & Treatment Needs                                | Diquat - Late                                       |          |
| 1                                                             | Rosewood - W.                                                                                                               | 1.4                              |                                                          |             |                                     | No treatment needed                              |                                                     |          |
| 2                                                             | Rosewood - C.                                                                                                               | 1.0                              |                                                          |             |                                     | No treatment needed                              |                                                     |          |
| 3                                                             | Rosewood - N.                                                                                                               | 2.3                              |                                                          |             |                                     | No treatment needed                              |                                                     |          |
| 4                                                             | Hawthorne                                                                                                                   | 3.7                              |                                                          |             |                                     | No treatment needed                              |                                                     |          |
| 5                                                             | Cherry Hill                                                                                                                 | 2.8                              |                                                          |             |                                     | No treatment needed                              |                                                     |          |
| 6                                                             | Long Pond - W.                                                                                                              | 3.1                              |                                                          |             |                                     | No treatment needed                              |                                                     |          |
| 7                                                             | Long Pond - E.                                                                                                              | 3.1                              |                                                          |             |                                     | No treatment needed                              |                                                     |          |
| 8                                                             | Cypress 2                                                                                                                   | 3.5                              |                                                          |             |                                     | No treatment needed                              |                                                     |          |
| 9                                                             | Dog Park Tr.                                                                                                                | 1.0                              |                                                          |             |                                     | No treatment needed                              |                                                     |          |
| 10                                                            | Birchwood                                                                                                                   | 3.0                              |                                                          |             |                                     | No treatment needed                              |                                                     |          |
| 11                                                            | Drake 2 - N.                                                                                                                | 1.8                              |                                                          |             |                                     | Algae                                            | Cutrine                                             | 25 gal   |
| 12                                                            | Drake 2 - E.                                                                                                                | 1.7                              |                                                          |             |                                     | Algae                                            | Cutrine                                             | 25 gal   |
| 13                                                            | Golf Course                                                                                                                 | 1.5                              |                                                          |             |                                     |                                                  |                                                     |          |
| 14                                                            | Golf Course                                                                                                                 | 1.5                              |                                                          |             |                                     |                                                  |                                                     |          |
| 15                                                            | Golf Course                                                                                                                 | 4.0                              |                                                          |             |                                     |                                                  |                                                     |          |
| 16                                                            | Golf Course                                                                                                                 | 3.4                              |                                                          |             |                                     |                                                  |                                                     |          |
| 17                                                            | Golf Course                                                                                                                 | 1.4                              |                                                          |             |                                     |                                                  |                                                     |          |
| 18                                                            | Golf Course                                                                                                                 | 2.0                              |                                                          |             |                                     |                                                  |                                                     |          |
| 19                                                            | Golf Course                                                                                                                 | 5.3                              |                                                          |             |                                     |                                                  |                                                     |          |
| 20                                                            | Golf Course                                                                                                                 | 3.5                              |                                                          |             |                                     |                                                  |                                                     |          |
| 21                                                            | Golf Course                                                                                                                 | 2.3                              |                                                          |             |                                     |                                                  |                                                     |          |
| 22                                                            | Golf Course                                                                                                                 | 3.2                              |                                                          |             |                                     |                                                  |                                                     |          |
| 23                                                            | Golf Course                                                                                                                 | 2.0                              |                                                          |             |                                     |                                                  |                                                     |          |
| 24                                                            | Golf Course                                                                                                                 | 2.0                              |                                                          |             |                                     |                                                  |                                                     |          |
| 25                                                            | Golf Course                                                                                                                 | 0.5                              |                                                          |             |                                     |                                                  |                                                     |          |
| 26                                                            | Golf Course                                                                                                                 | 0.7                              |                                                          |             |                                     |                                                  |                                                     |          |
| 27                                                            | Golf Course                                                                                                                 | 0.7                              |                                                          |             |                                     |                                                  |                                                     |          |
| 28                                                            | Golf Course                                                                                                                 | 1.3                              |                                                          |             |                                     |                                                  |                                                     |          |
| 29                                                            | Golf Course                                                                                                                 | 1.2                              |                                                          |             |                                     |                                                  |                                                     |          |
| 30                                                            | Golf Course                                                                                                                 | 2.3                              |                                                          |             |                                     |                                                  |                                                     |          |
| 31                                                            | Golf Course                                                                                                                 | 1.1                              |                                                          |             |                                     |                                                  |                                                     |          |
| 32                                                            | Golf Course                                                                                                                 | 2.0                              |                                                          |             |                                     |                                                  |                                                     |          |
| 33                                                            | West Lake - S.                                                                                                              | 1.3                              |                                                          |             |                                     |                                                  |                                                     |          |
| 34                                                            | West Lake - C.                                                                                                              | 0.0                              |                                                          |             |                                     | Future pond, not active                          |                                                     |          |
| 35                                                            | West Lake - N.                                                                                                              | 0.0                              |                                                          |             |                                     | Future pond, not active                          |                                                     |          |
| 36                                                            | North Lake                                                                                                                  | 0.0                              |                                                          |             |                                     | Future pond, not active                          |                                                     |          |
| 37                                                            | East Lake - E.                                                                                                              | 3.0                              |                                                          |             |                                     | No treatment needed                              |                                                     |          |
| 38                                                            | East Lake - W.                                                                                                              | 0.5                              |                                                          |             |                                     | No treatment needed                              |                                                     |          |
| 39                                                            | South Lake - N.                                                                                                             | 3.3                              |                                                          |             |                                     | No treatment needed                              |                                                     |          |
| 40                                                            | South Lake - E.                                                                                                             | 1.4                              |                                                          |             |                                     | No treatment needed                              |                                                     |          |
| 41                                                            | South Lake - W.                                                                                                             | 2.3                              |                                                          |             |                                     | No treatment needed                              |                                                     |          |
| 42                                                            | South Lake - S.                                                                                                             | 5.2                              |                                                          |             |                                     | No treatment needed                              | _                                                   |          |
| 43                                                            | Waterside                                                                                                                   | 3.0                              |                                                          |             |                                     | Algae                                            | Cutrine                                             | 25 gal   |
| 44                                                            | DOT [192 - E.]                                                                                                              | 6.0                              |                                                          |             |                                     | No treatment needed                              |                                                     |          |
| 45                                                            | DOT [192 - C.]                                                                                                              | 3.6                              |                                                          |             |                                     | No treatment needed                              |                                                     |          |
| 46                                                            | DOT [192 - W.]                                                                                                              | 2.0                              |                                                          |             |                                     | No treatment needed                              |                                                     |          |
| 47                                                            | Maintenance                                                                                                                 | 0.4                              |                                                          |             |                                     | No treatment needed                              |                                                     |          |
| TOTAL ACRES 102.3 Total size (in acres) of all ponds combined |                                                                                                                             |                                  |                                                          |             |                                     |                                                  |                                                     |          |
|                                                               | AVG. TREATED ACRES 20.5 Average treated pond area is roughly 20%                                                            |                                  |                                                          |             |                                     |                                                  |                                                     |          |
| 1                                                             | Additonal Notes: This month we have had very little rain and a lot of wind, so I have spent a lot of time picking up debris |                                  |                                                          |             |                                     |                                                  |                                                     |          |