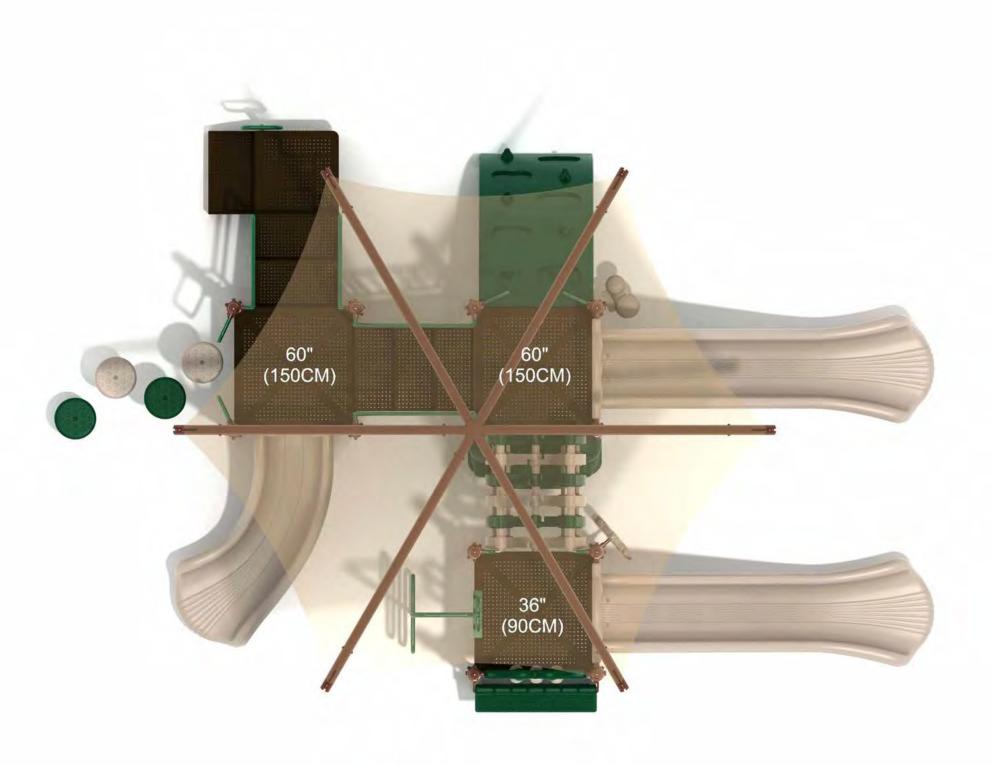

## Harmony Playground #1 Ditch Plains 3348 Primrose Willow Corner

Does not include permitting. TAX EXEMPT!!!

| Description                                                                                                                                                                                         | Quantity | Unit Price | Tax             | Amount USD |
|-----------------------------------------------------------------------------------------------------------------------------------------------------------------------------------------------------|----------|------------|-----------------|------------|
| Removal & Disposal of existing playground equipment                                                                                                                                                 | 1.00     | 1,800.00   | Tax on<br>Sales | 1,800.00   |
| Excavation of playground area to accommodate for new surfacing. Approximately 40'X37'- Total of 1,480 sqft. All excavated materials will be dumped in another location in Harmony in specified area | 1480.00  | 1.50       | Tax on<br>Sales | 2,220.00   |
| Supply & Delivery of new playground equipment "Ditch Plains" with integrated shade structure.                                                                                                       | 1.00     | 14,400.00  | Tax on<br>Sales | 14,400.00  |
| Installation of new playground equipment to spec.                                                                                                                                                   | 1.00     | 4,400.00   | Tax on<br>Sales | 4,400.00   |
| Supply, Delivery & Installation of Filter Fabric prior to mulch<br>install to help prevent weed growth in playground area.<br>Approximately 1,480 sqft                                              | 1480.00  | 0.50       | Tax on<br>Sales | 740.00     |
| Supply, Delivery & Installation of 55 cubic yards of wood mulch for playground area.                                                                                                                | 55.00    | 50.00      | Tax on<br>Sales | 2,750.00   |
| Supply & Delivery of 38 borders & 1 ADA ramp (\$35 per border & \$425 for ADA)                                                                                                                      | 1.00     | 755.00     | Tax on<br>Sales | 755.00     |
| Installation of borders & ADA ramp to spec (ADA ramp has been added as an additional 2 borders for pricing)                                                                                         | 40.00    | 10.00      | Tax on<br>Sales | 400.00     |
| Freight for playground equipment, borders & ADA ramp                                                                                                                                                | 1.00     | 2,300.00   | Tax on<br>Sales | 2,300.00   |