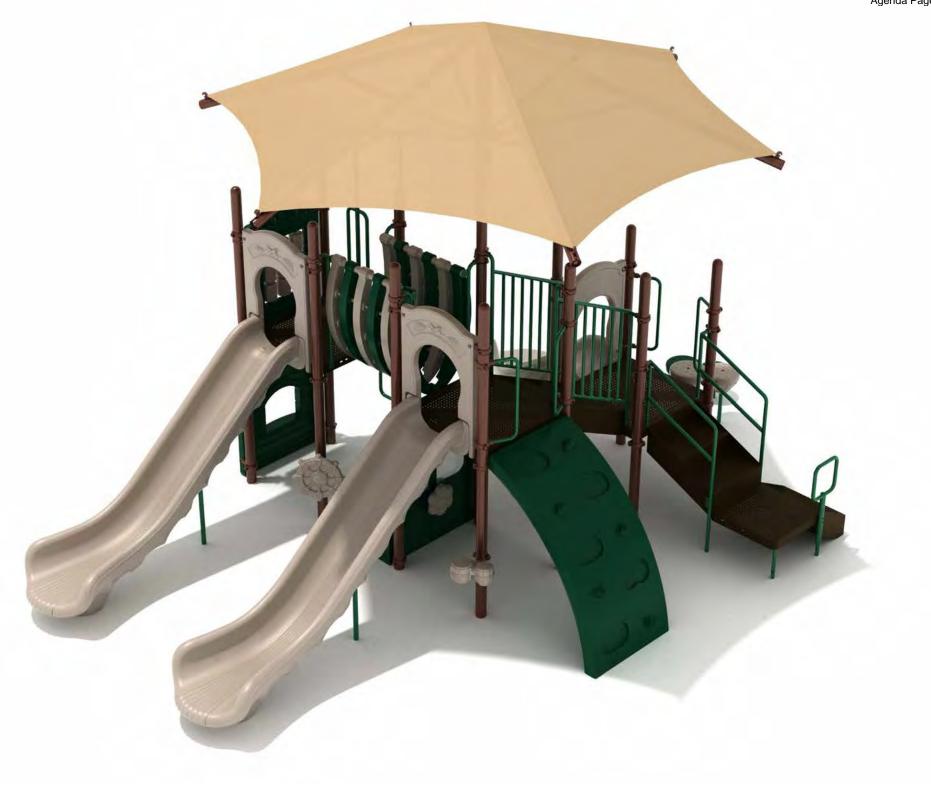

## Harmony Playground #1 Ditch Plains 3348 Primrose Willow Corner

Does not include permitting. TAX EXEMPT!!!

| Description                                                                                                                                                                                         | Quantity | Unit Price | Tax             | Amount USD |
|-----------------------------------------------------------------------------------------------------------------------------------------------------------------------------------------------------|----------|------------|-----------------|------------|
| Removal & Disposal of existing playground equipment                                                                                                                                                 | 1.00     | 1,800.00   | Tax on<br>Sales | 1,800.00   |
| Excavation of playground area to accommodate for new surfacing. Approximately 40'X37'- Total of 1,480 sqft. All excavated materials will be dumped in another location in Harmony in specified area | 1480.00  | 1.50       | Tax on<br>Sales | 2,220.00   |
| Supply & Delivery of new playground equipment "Ditch Plains" with integrated shade structure.                                                                                                       | 1.00     | 14,400.00  | Tax on<br>Sales | 14,400.00  |
| Installation of new playground equipment to spec.                                                                                                                                                   | 1.00     | 4,400.00   | Tax on<br>Sales | 4,400.00   |
| Supply, Delivery & Installation of Filter Fabric prior to mulch<br>install to help prevent weed growth in playground area.<br>Approximately 1,480 sqft                                              | 1480.00  | 0.50       | Tax on<br>Sales | 740.00     |
| Supply, Delivery & Installation of 55 cubic yards of wood mulch for playground area.                                                                                                                | 55.00    | 50.00      | Tax on<br>Sales | 2,750.00   |
| Supply & Delivery of 38 borders & 1 ADA ramp (\$35 per border & \$425 for ADA)                                                                                                                      | 1.00     | 755.00     | Tax on<br>Sales | 755.00     |
| Installation of borders & ADA ramp to spec (ADA ramp has been added as an additional 2 borders for pricing)                                                                                         | 40.00    | 10.00      | Tax on<br>Sales | 400.00     |
| Freight for playground equipment, borders & ADA ramp                                                                                                                                                | 1.00     | 2,300.00   | Tax on<br>Sales | 2,300.00   |